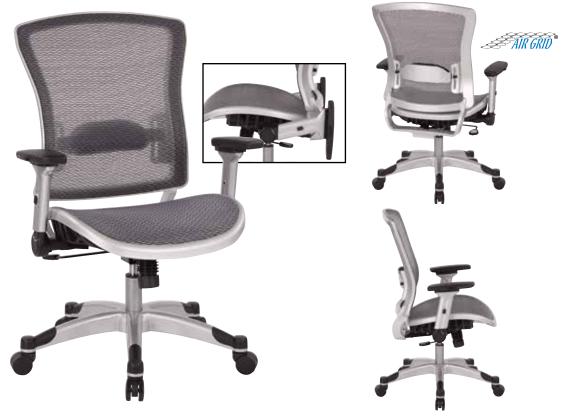

## Professional Light Air Grid® Manager's Chair <sup>©</sup>

TAA Compliant

## **FEATURES**

- Breathable Light Air Grid® seat and back with adjustable lumbar support
- One touch pneumatic seat height adjustment
- 2-to-1 synchro tilt control with adjustable tilt tension
- Platinum coated 4 way adjustable flip arms with PU pads
- Heavy duty platinum coated base with black end caps and oversized dual wheel carpet casters
- Has achieved GREENGUARD Certification

## **SPECS**

Overall Size: 28.5" W x 25.75" D x 40.25-44.5" H

Seat Size: 21.5" W x 20" D Back Size: 19" W x 23" H Arms Max Inside: 21.5" Arms to Floor Min: 26.25" Arms to Seat Min: 7.75" Seat Range: 18.5-22.75"