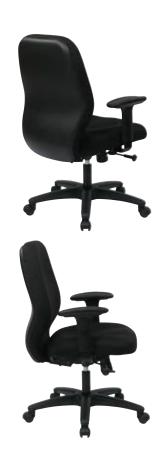

### Mid Back Ergonomic Chair

#### **FEATURES**

- Thick padded contour seat and back with built-in lumbar support
- Available in your choice of Custom Fabric
- One touch pneumatic seat height adjustment
- 2-to-1 synchro tilt control with adjustable tilt tension
- Height and width adjustable arms with PU pads
- Heavy duty nylon base with dual wheel carpet casters
- Has achieved GREENGUARD certification

### **SPECS**

Overall Size: 27.25" W x 25.25" D x 41.5" H

Seat Size: 20.5" W x 19" D x 3.5" T Back Size: 19.5" W x 21" H x 3.5" T

Arms to Floor Min: 24.75"

Seat Range: 18.5" - 22.25"

Seat Travel: 3.75" Carton Weight: 46 lbs. UPS Weight: 57 lbs.