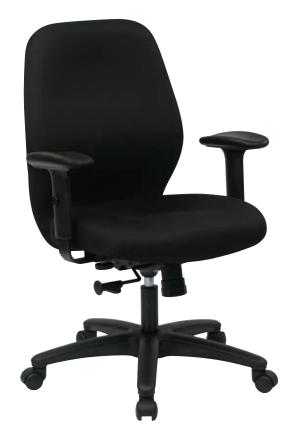

### Mid Back Ergonomic Chair

#### **FEATURES**

- Thick padded contour seat and back with built-in lumbar support
- Available in your choice of Custom Fabric
- One touch pneumatic seat height adjustment
- 2-to-1 synchro tilt control with adjustable tilt tension
- Height and width adjustable arms with PU pads
- Heavy duty nylon base with dual wheel carpet casters
- Has achieved GREENGUARD certification

### **SPECS**

Overall Size: 27.25" W x 25.25" D x 41.5" H

Seat Size: 20.5" W x 19" D x 3.5" T Back Size: 19.5" W x 21" H x 3.5" T

Arms to Floor Min: 24.75"

Seat Range: 18.5" - 22.25"

Seat Travel: 3.75" Carton Weight: 46 lbs. UPS Weight: 57 lbs.