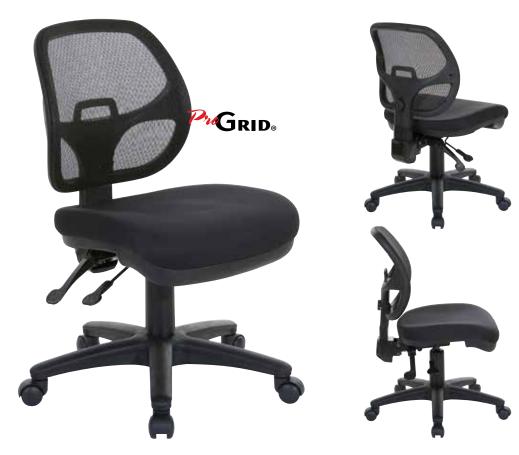

## **ProGrid® Back Ergonomic Task Chair**

### **FEATURES**

- Breathable ProGrid® back with built-in lumbar support
- Available in Coal FreeFlex® (-30) or your choice of Custom Fabric seat
- One touch pneumatic seat height adjustment
- Back height adjustment
- Multi task control
- Heavy duty nylon base with dual wheel carpet casters
- Has achieved GREENGUARD Certification