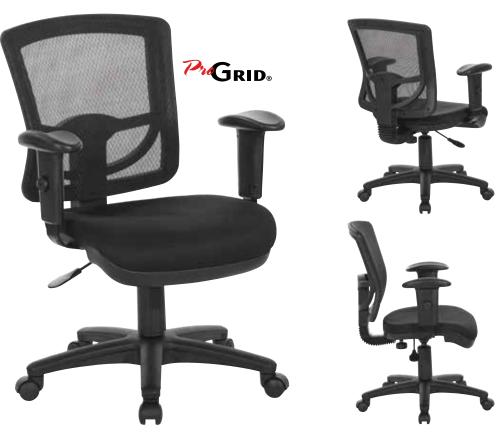

## **ProGrid® Back Task Chair**

### FEATURES

- Breathable ProGrid® back with built-in lumbar support
- One-touch pneumatic seat height adjustment
- Padded Coal FreeFlex® (-30) fabric seat
- Height adjustable arms
- Ratchet back height adjustment
- Nylon base with dual wheel carpet casters
- Has achieved GREENGUARD certification

#### SPECS

Overall Size: 26.5" W x 23.75" D x 35-42.75" H Seat Size: 19.5" W x 17.75" D x 2.5" T Back Size: 17.75" W x 18.25" H Arms Max Inside: 18.75" Arms to Floor Min: 26.25" Arms to Seat Min: 9.25" Seat Range: 17-22.25" Seat Travel: 5.25" Carton Weight: 36 lbs. UPS: UPS-able Carton Dimensions: 24" L x 24" W x 13" H Cube: 4.33 cu.ft. 40' HQ Container: 610 pcs.