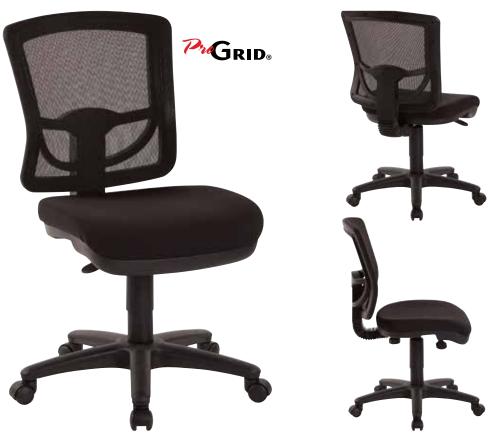

## ProGrid® Back Task Chair

### FEATURES

- Breathable ProGrid® back with built-in lumbar support
- One touch pneumatic seat height adjustment
- $\bullet$  Padded Coal FreeFlex  $^{\mbox{\tiny (\ensuremath{\circ}\xspace]}}$  (-30) or your choice of Custom Fabric seat
- Ratchet back height adjustment
- Nylon base with dual wheel carpet casters
- Has achieved GREENGUARD certification

### SPECS

Overall Size: 25.75" W x 23.75" D x 35-42.75" H Seat Size: 19.5" W x 17.75" D x 2.5" T Back Size: 19" W x 18.25" H Seat Range: 17-22.25" Seat Travel: 5.25" Carton Weight: 30 lbs. UPS: UPS-able Carton Dimensions: 24" L x 24" W x 13" H Cube: 4.33 cu.ft. 40' HQ Container: 610 pcs.