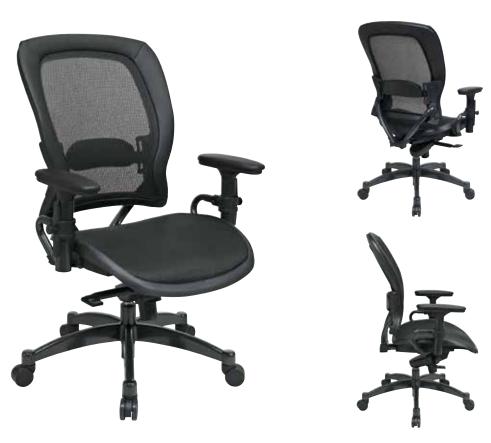

## Professional Breathable Mesh Manager's Chair

## FEATURES

- Breathable mesh seat and back with adjustable lumbar support
- One touch pneumatic seat height adjustment
- 2-to-1 synchro knee tilt control with adjustable tilt tension
- Height adjustable arms with soft PU pads
- Heavy duty industrial steel finish aluminum base with dual wheel carpet casters
- Has achieved GREENGUARD certification

## SPECS

Overall Size: 28.5" W x 26.25" D x 44.75" H Seat Size: 21.5" W x 20" D x 3.75" T Back Size: 20.75" W x 24.5" H Arms Max Inside: 20.75" Arms to Floor Min: 27" Arms to Seat Min: 7.5" Seat Range: 18.25" - 21" Seat Travel: 2.75" Carton Weight: 58 lbs. UPS Weight: 59 lbs. Carton Dimensions: 32" L x 27" W x 14" H Cube: 7.0 cu.ft. 40' HQ Container: 375 pcs.