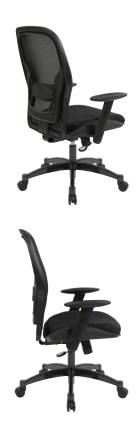

## Breathable Mesh Manager's Chair <sup>©</sup>

TAA Compliant

## **FEATURES**

- Breathable mesh back with adjustable lumbar support
- Thick padded contour bonded leather seat
- One touch pneumatic seat height adjustment
- 2-to-1 synchro tilt control with adjustable tilt tension
- · Adjustable arms with soft PU pads
- Heavy duty gunmetal finish base with oversized dual wheel carpet casters
- Has achieved GREENGUARD certification