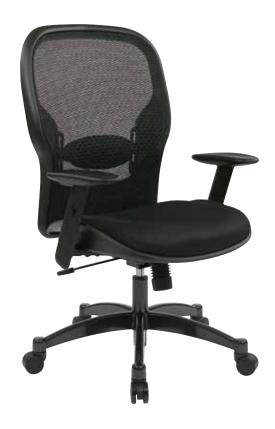

## Breathable Mesh Manager's Chair <sup>©</sup>

TAA Compliant

## **FEATURES**

- Breathable mesh back with adjustable lumbar support
- Thick padded contour bonded leather seat
- One touch pneumatic seat height adjustment
- 2-to-1 synchro tilt control with adjustable tilt tension
- · Adjustable arms with soft PU pads
- Heavy duty gunmetal finish base with oversized dual wheel carpet casters
- Has achieved GREENGUARD certification