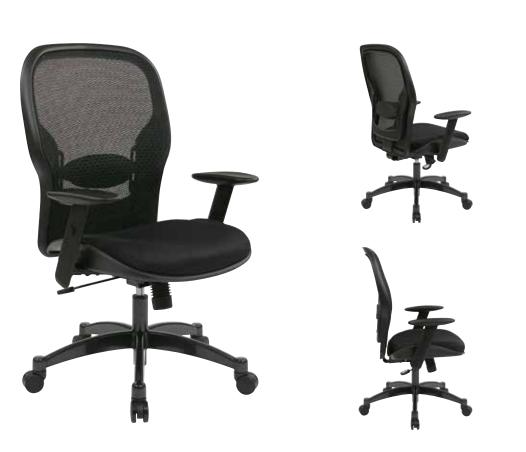

## Breathable Mesh Back Manager's Chair 🌣

## FEATURES

- Breathable mesh back with adjustable lumbar support
- Thick padded contour black mesh seat
- One touch pneumatic seat height adjustment
- 2-to-1 synchro tilt control with adjustable tilt tension
- Adjustable arms with soft PU pads
- Heavy duty gunmetal finish base with oversized dual wheel carpet casters
- Has achieved GREENGUARD certification
- PATENT# USD486657 S1

## SPECS

Overall Size: 26.75" W x 25.5" D x 42-46" H Seat Size: 19" W x 19.5" D x 1.75" T Back Size: 22" W x 24.25" H Arms Max Inside: 18.5" Arms to Floor Min: 25.5" Arms to Seat Min: 6.75" Seat Range: 18.75" - 22.75" Seat Travel: 4" Carton Weight: 48 lbs. UPS Weight: 48 lbs. Carton Dimensions: 31" L x 26" W x 12" H Cube: 5.59 cu.ft. 40' HQ Container: 440 pcs.