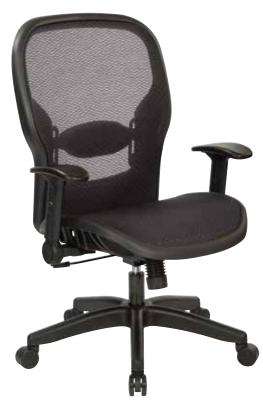

## Professional Dark Air Grid® Seat and Back Manager's Chair <sup>©</sup>

TAA Compliant

## **FEATURES**

- Breathable dark Air Grid® seat and back with adjustable lumbar support
- One-touch pneumatic seat height adjustment
- 2-to-1 synchro tilt control with adjustable tilt tension
- Height adjustable flip arms with PU pads
- Heavy duty nylon base w/oversized dual wheel carpet casters

## **SPECS**

Overall Size: 27.5" W x 26" D x 41.5-45.5" H

**Seat Size:** 21.5" W x 19.75" D x 3" T

Back Size: 22.5" W x 24.25" H

Arms Max Inside: 20" Arms to Floor Min: 25.5" Arms to Seat Min: 7" Seat Range: 18.5"-22.5"