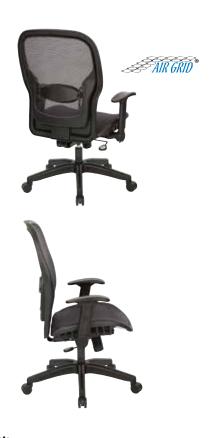

## Professional Dark Air Grid® Seat and Back Manager's Chair <sup>©</sup>

TAA Compliant

## **FEATURES**

- Breathable dark Air Grid® seat and back with adjustable lumbar support
- One-touch pneumatic seat height adjustment
- 2-to-1 synchro tilt control with adjustable tilt tension
- Height adjustable flip arms with PU pads
- Heavy duty nylon base w/oversized dual wheel carpet casters

## **SPECS**

Overall Size: 27.5" W x 26" D x 41.5-45.5" H

**Seat Size:** 21.5" W x 19.75" D x 3" T

Back Size: 22.5" W x 24.25" H

Arms Max Inside: 20" Arms to Floor Min: 25.5" Arms to Seat Min: 7" Seat Range: 18.5"-22.5"