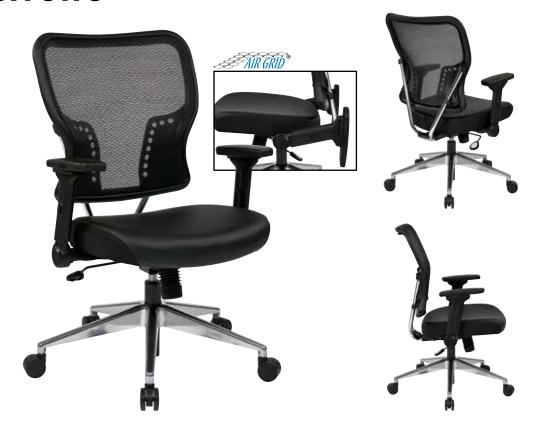

## Air Grid® Back Manager's Chair

## **FEATURES**

- Breathable Air Grid® back with built-in lumbar support
- Thick padded black eco leather seat
- One touch pneumatic seat height adjustment
- 2-to-1 synchro tilt control with adjustable tilt tension
- 4 way adjustable flip arms with 3 position lock and PU pads
- Heavy duty angled polished aluminum finish base with oversized dual wheel carpet casters
- Has achieved GREENGUARD certification

## **SPECS**

Overall Size: 29.25" W x 26.25" D x 38.5-42.5" H

Seat Size: 20.5" W x 19.75" D x 3.5" T

Back Size: 20.5" W x 20" H

Arms Max Inside: 21"

Arms to Floor Min: 26.5"

Arms to Seat Min: 8.25"

Seat Range: 18.75-23"

Seat Travel: 4.25"

Carton Weight: 39 lbs.

UPS Weight: 48 lbs.

Carton Dimensions: 29" L x 26" W x 13" H

**Cube:** 5.67 cu.ft.

40' HQ Container: 440 pcs.