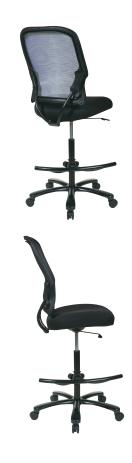

## Big & Tall Dual Layer Air Grid® Back Drafting Chair

## **FEATURES**

- Breathable dual layer Air Grid® back with built-in lumbar support
- Thick padded black mesh seat
- One touch pneumatic seat height adjustment
- Adjustable gunmetal footrest
- Heavy duty gunmetal finish base with dual wheel carpet casters
- Has achieved GREENGUARD certification

## **SPECS**

Overall Size: 28.25" W x 25.5" D x 50-55.25" H

Seat Size: 21.5" W x 20" D x 4" T Back Size: 20.5" W x 22.5" H

Seat Range: 29-34" Seat Travel: 5"

Carton Weight: 46 lbs.

UPS Weight: 51 lbs.

Carton Dimensions: 31" L x 26" W x 13" H