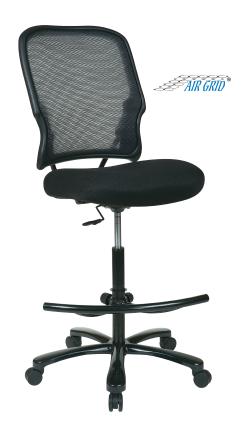

## Big & Tall Dual Layer Air Grid® Back Drafting Chair

## **FEATURES**

- Breathable dual layer Air Grid® back with built-in lumbar support
- Thick padded black mesh seat
- One touch pneumatic seat height adjustment
- Adjustable gunmetal footrest
- Heavy duty gunmetal finish base with dual wheel carpet casters
- Has achieved GREENGUARD certification

## **SPECS**

Overall Size: 28.25" W x 25.5" D x 50-55.25" H

Seat Size: 21.5" W x 20" D x 4" T Back Size: 20.5" W x 22.5" H

Seat Range: 29-34" Seat Travel: 5"

Carton Weight: 46 lbs.

UPS Weight: 51 lbs.

Carton Dimensions: 31" L x 26" W x 13" H