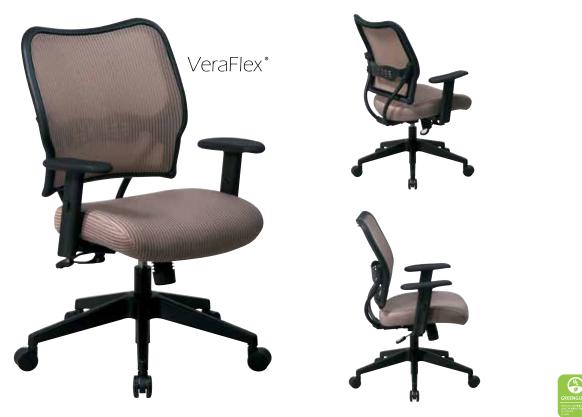

## Deluxe Latte VeraFlex® Chair 🌣

## **FEATURES**

- Breathable Latte VeraFlex® back with built-in lumbar support
- Thick padded Latte VeraFlex® fabric seat
- One touch pneumatic seat height adjustment
- 2-to-1 synchro tilt control with adjustable tilt tension
- Two way adjustable arms with PU pads
- Heavy duty angled nylon base with oversized dual wheel carpet casters
- Has achieved GREENGUARD certification

## SPECS

Overall Size: 28.5" W x 24.25" D x 37.75-42" H Seat Size: 19.25" W x 19.5" D x 3" T Back Size: 20.25" W x 17.75" H Arms Max Inside: 20.25" Arms to Floor Min: 25" Arms to Seat Min: 6.5" Seat Range: 19.5"-22.75" Seat Travel: 3.25" Carton Weight: 40 lbs. UPS: UPS-able Carton Dimensions: 27" L x 26" W x 13" H Cube: 5.28 cu.ft. 40' HQ Container: 458 pcs.