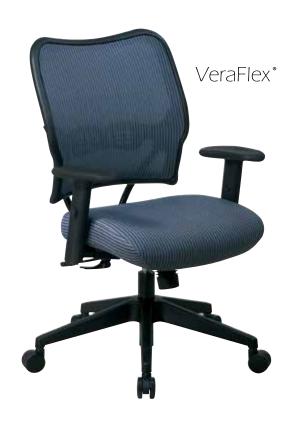

## Deluxe Blue Mist VeraFlex® Chair<sup>™</sup>

TAA Compliant

## **FEATURES**

- Breathable Blue Mist VeraFlex® back with built-in lumbar support
- Thick padded Blue Mist VeraFlex® fabric seat
- One touch pneumatic seat height adjustment
- 2-to-1 synchro tilt control with adjustable tilt tension
- Two way adjustable arms with PU pads
- Heavy duty angled nylon base with oversized dual wheel carpet casters
- Has achieved GREENGUARD certification
- PATENT# USD540081 S1

## **SPECS**

Overall Size: 27" W x 24" D x 38-42" H Seat Size: 19.25" W x 19.5" D x 2.75" T

Back Size: 20" W x 19.5" H Arms Max Inside: 20.5" Arms to Floor Min: 25.25" Arms to Seat Min: 6.5" Seat Range: 19.25"-23.25"