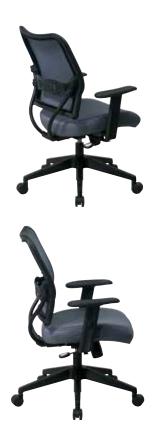

## Deluxe Blue Mist VeraFlex® Chair<sup>™</sup>

TAA Compliant

## **FEATURES**

- Breathable Blue Mist VeraFlex® back with built-in lumbar support
- Thick padded Blue Mist VeraFlex® fabric seat
- One touch pneumatic seat height adjustment
- 2-to-1 synchro tilt control with adjustable tilt tension
- Two way adjustable arms with PU pads
- Heavy duty angled nylon base with oversized dual wheel carpet casters
- Has achieved GREENGUARD certification
- PATENT# USD540081 S1

## **SPECS**

Overall Size: 27" W x 24" D x 38-42" H Seat Size: 19.25" W x 19.5" D x 2.75" T

Back Size: 20" W x 19.5" H Arms Max Inside: 20.5" Arms to Floor Min: 25.25" Arms to Seat Min: 6.5" Seat Range: 19.25"-23.25"