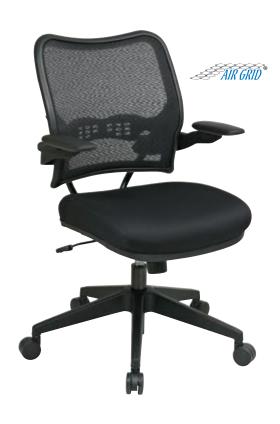

## Deluxe Dark Air Grid® Back Chair

## **FEATURES**

- Breathable Dark Air Grid® back with built-in lumbar support
- Available in black mesh or your choice of Fun Color fabric seat
- One touch pneumatic seat height adjustment
- 2-to-1 synchro tilt control with adjustable tilt tension
- Cantilever arms with PU pads
- Heavy duty angled nylon base with oversized dual wheel carpet casters
- Has achieved GREENGUARD certification

## **SPECS**

Overall Size: 27" W x 24" D x 41.25" H Seat Size: 19.5" W x 20" D x 4" T

Back Size: 20" W x 19" H
Arms Max Inside: 19.25"
Arms to Floor Min: 25.5"
Arms to Seat Min: 5.75"
Seat Range: 19" - 23.5"