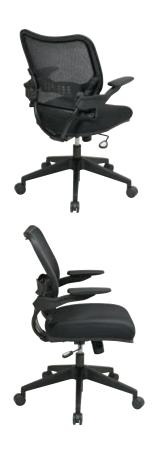

## Deluxe Dark Air Grid® Back Chair

## **FEATURES**

- Breathable Dark Air Grid® back with built-in lumbar support
- Available in black mesh or your choice of Fun Color fabric seat
- One touch pneumatic seat height adjustment
- 2-to-1 synchro tilt control with adjustable tilt tension
- Cantilever arms with PU pads
- Heavy duty angled nylon base with oversized dual wheel carpet casters
- Has achieved GREENGUARD certification

## **SPECS**

Overall Size: 27" W x 24" D x 41.25" H Seat Size: 19.5" W x 20" D x 4" T

Back Size: 20" W x 19" H
Arms Max Inside: 19.25"
Arms to Floor Min: 25.5"
Arms to Seat Min: 5.75"
Seat Range: 19" - 23.5"