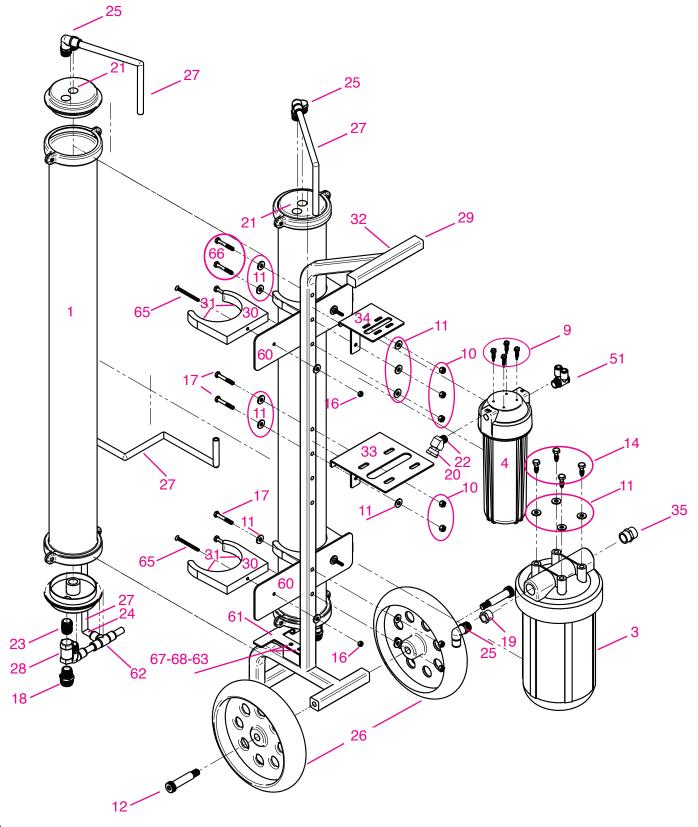

### **Exploded View**

## Exploded View (XERO Pure Revoltion Max)

| Component # | WCR -SKU                 | Item Name                                                                                     | Qty/Unit |
|-------------|--------------------------|-----------------------------------------------------------------------------------------------|----------|
| 1           | 227-26-16                | SS Membrane Housing                                                                           | 2        |
| 2           | 209-26-26                | 10" DI Cartridge (not pictured)                                                               | 1        |
| 3           | 227-26-27                | 10" BLUE                                                                                      | 1        |
|             |                          |                                                                                               |          |
| 4           | 227-26-22                | 10" CLEAR                                                                                     | 1        |
| 5           | 209-26-19                | 10" Carbon Filter (not pictured)                                                              | 1        |
| 6           | 227-26-14                | Large Filter Wrench (not pictured)                                                            | 1        |
| 7           | 227-26-13                | Small Filter Wrench (not pictured)                                                            | 1        |
| 8           | 022-26-25                | Membrane 4040 (not pictured)                                                                  | 2        |
| 9           | 290-24-52                | Hex Screw #12 x 1"                                                                            | 4        |
| 10          | 209-24-338               | Nut 1/4-20                                                                                    | 6        |
| 11          | 209-24-252               | Washer                                                                                        | 20       |
| 12          | 290-24-16                | Shoulder Screw                                                                                | 2        |
| 14          | 290-24-18                | Large Screw 5/16 x 1"                                                                         | 4        |
| 16          | 290-24-26                | Nylon Lock Nut - 10-24                                                                        | 4        |
| 17          | 209-24-284               | Hex Head Bolt 1/4-20 x 1.5"                                                                   | 4        |
| 18          | 209-24-245               | Waste Water Outlet 1/2"                                                                       | 2        |
| 19          | 209-24-140               | DI Inlet Brass Fitting                                                                        | 1        |
| 20          | 209-24-327               | PreFilter Swivel Inlet 1/2"                                                                   | 1        |
| 21          | 209-24-133               | RO Membrain Top Cap Plug                                                                      | 2        |
| 22          | 209-24-249               | PreFilter 45 Brass                                                                            | 1        |
| 23          | 209-24-33                | Hex Nipple - 1/2" Brass                                                                       | 2        |
| 24          | 290-24-06                | SS Push To Fit Elbow                                                                          | 1        |
| 25          | 209-24-132               | SS Push To Fit Elbow 1 Side Thread                                                            | 5        |
| 26          | 290-17-03                | Wheel                                                                                         | 2        |
| 27          | 290-25-01                | Tubing                                                                                        | 52.5     |
| 28          | 295-24-01                | Waste Water Restrictor                                                                        | 2        |
| 29          | 290-24-09                | Frame End Plugs                                                                               | 4        |
| 30          | 290-17-02                | Membrane Housing Clamp                                                                        | 4        |
| 31          | 290-24-28                | Foam tape for Clamps                                                                          | 1.5 ft   |
| 32          | 290-24-19                | World 1 Frame                                                                                 | 1        |
| 33          | 290-24-21                | World 1 Big Bracket                                                                           | 1        |
| 34          | 290-24-22                | World 1 Small Bracket                                                                         | 1        |
| 35          | 290-24-23                | GH Male X 3/4 NPT Male                                                                        | 1        |
| 36          | 290-26-02                | RO Guardian (not pictured)                                                                    | 2        |
| 37          | 290-25-04                | Resin (not pictured)                                                                          | 4        |
| 44          | 161-54-01                | Magic Lube (not pictured)                                                                     | 1        |
| 45          | 035-24-01                | TDS Meter (not pictured)                                                                      | 1        |
| 49          | 290-60-07                | Manual (your looking at it⊕)                                                                  | 1        |
| 51          | 209-24-127               | Push-To-Connect Dual Male Banjo - 1/2"                                                        | 1        |
| 56          | 209-24-280               | Double RO Waste Water Hose (not pictured)                                                     | 1        |
| 60          | 209-24-373               | Dual RO Flat Bracket                                                                          | 2        |
| 61          | 209-24-372<br>209-24-440 | Dual RO T Bracket                                                                             | 1        |
| 62          |                          | T-Union 1/2" Push to Connect                                                                  | 1        |
| 63          | 209-24-346               | Nut for T Bracket Screws - Serrated 5/16-18"                                                  | 2        |
| 65          | 290-24-54                | Phillips Machine Screw 1.5"                                                                   | 4        |
| 66          | 290-24-07<br>209-24-257  | Flat Bracket Hex Head Bolt - 1/4-20 x 1.75  Hex Head Full Thread Bolt for T Bracket 5/16 x 1" | 2        |
| 67          | 209-24-257               | Lock Washer for T Bracket Screws 3/8"                                                         | 2        |
| 68          | 209-24-301               | LOCK Washer for a Bracket Screws 3/6"                                                         | 4        |