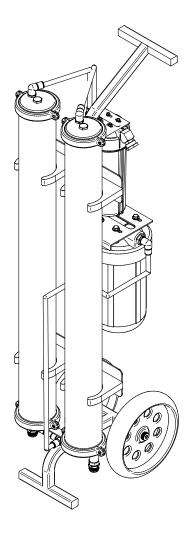

### **Exploded View**

## Exploded View (XERO Pure Revoltion)

| Component #      | WCR -SKU               | Item Name                                                 | Qty/Unit |
|------------------|------------------------|-----------------------------------------------------------|----------|
| Filters          |                        |                                                           |          |
| 1                | 227-26-16              | Membrane Housing                                          | 1        |
| 2                | 005-26-03              | DI Cartridge                                              | 1        |
| 3                | 227-26-24              | DI Filter Housing                                         | 1        |
| 4                | 227-26-22              | Pre-Filter Housing                                        | 1        |
| 5                | 209-26-19              | 10 Inch Carbon Filter                                     | 1        |
| 6                | 227-26-14              | Large Filter Wrench                                       | 1        |
| 7                | 227-26-13              | Small Filter Wrench                                       | 1        |
| 8                | 022-26-25              | RO Membrane                                               | 1        |
| 37               |                        | Resin                                                     |          |
| Hardware         |                        |                                                           |          |
| 9                | 290-24-08              | Small Hex Screw                                           | 4        |
| 10               | 209-24-338             | Nut                                                       | 4        |
| 11               | 209-24-252             | Washer                                                    | 14       |
| 12               | 290-24-16              | Shoulder Screw                                            | 2        |
| 13               | 290-24-07              | Half Threaded Bolt                                        | 4        |
| 14               | 290-24-18              | Large Screw                                               | 4        |
| 15               | 290-24-27              | Phillips Machine Screw                                    | 2        |
| 16               | 290-24-26              | Nylon Lock Nut - 10-24                                    | 2        |
| 17               | 209-24-284             | Hex Head Bolt                                             | 4        |
| Brass Fittings   |                        |                                                           |          |
| 18               | 209-24-245             | Waste Water Outlet                                        | 1        |
| 19               | 209-24-140             | DI Inlet Brass Fitting                                    | 1        |
| 20               | 209-24-327             | PreFilter Swivel Inlet                                    | 1        |
| 21               | 209-24-133             | RO Membrain Top Cap Plug                                  | 1        |
| 22               | 209-24-249             | PreFilter 45 Brass                                        | 1        |
| 23               | 209-24-34              | Male Brass Nipple                                         | 1        |
| 35               | 290-24-23              | GHM x Male NPT                                            | 1        |
| 41               | 209-24-333             | Waste Water Hose Fitting Male                             | 1        |
| 42               | 209-24-337             | Waste Water Hose Fitting Female                           | 1        |
| Push To Fittings |                        |                                                           |          |
| 24               | 290-24-06              | SS Push To Fit Elbow                                      | 1        |
| 25               | 209-24-132             | SS Push To Fit Elbow 1 Side Thread                        | 4        |
| Frame Components |                        |                                                           |          |
| 26               | 290-17-01              | Wheel                                                     | 2        |
| 27               | 290-25-01              | 1/2 Tube                                                  | 10       |
| 28               | 295-24-01              | Waste Water Restrictor                                    | 1        |
| 29               | 290-24-09              | Black Square Plug                                         | 4        |
| 30               | 290-17-02              | Clamp                                                     | 2        |
| 31               | 290-24-28              | Foam Tape                                                 | 1 ft     |
| 32               | 290-24-19              | World One Frame Frame - Big Filter Bracket                | 1        |
| 33               | 290-24-21              | Frame - Big Filter Bracket Frame - Small - Filter Bracket | 1        |
| 38               | 290-24-22<br>209-25-23 | Waste Water Hose                                          | 2        |
|                  | 208-20-20              | YYASIC YYAIGI I 103C                                      |          |
| Added Items      | 000 00 00              | World Fishersing DO Oversille                             | 4        |
| 36               | 290-26-02              | World Enterprises RO Guardian                             | 1        |
| 43               | 161-54-01              | Aladdin Magic Lube                                        | 1        |
| 44               | 035-24-01              | TDS Meter                                                 | 1        |