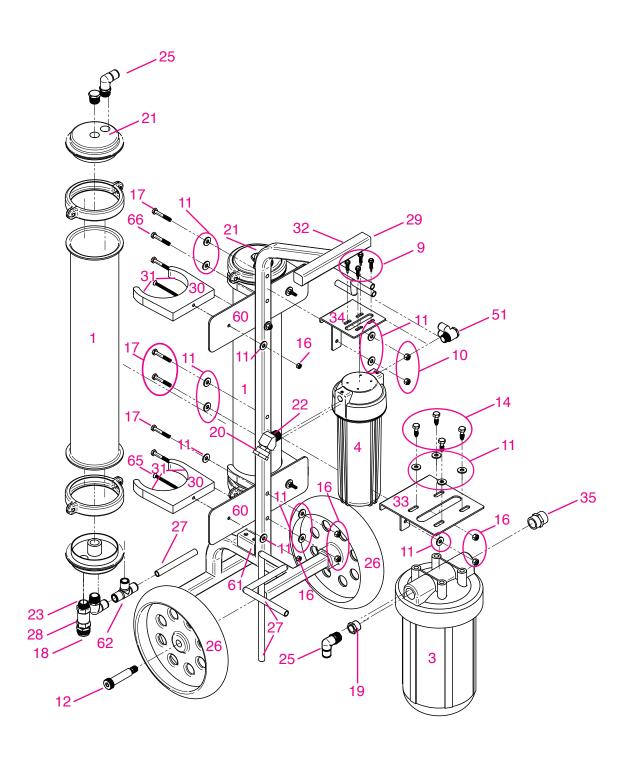

### **Exploded View**

## Exploded View (XERO Atom)

| component #         WCR-SKU         Item Name         Qty           1         227-26-15         SS Membrane Housing           3         227-26-26         10" BLACK           4         227-26-22         10" CLEAR           5         209-26-19         10" carbon filter (not pictured)           6         227-26-14         Large Wrench (not pictured) | //Unit 2 1 1 1 1 |
|--------------------------------------------------------------------------------------------------------------------------------------------------------------------------------------------------------------------------------------------------------------------------------------------------------------------------------------------------------------|------------------|
| 3 227-26-26 10" BLACK 4 227-26-22 10" CLEAR 5 209-26-19 10" carbon filter (not pictured)                                                                                                                                                                                                                                                                     | 1 1 1            |
| 4 227-26-22 10" CLEAR 5 209-26-19 10" carbon filter (not pictured)                                                                                                                                                                                                                                                                                           | 1                |
| 5 209-26-19 10" carbon filter (not pictured)                                                                                                                                                                                                                                                                                                                 | 1                |
|                                                                                                                                                                                                                                                                                                                                                              |                  |
|                                                                                                                                                                                                                                                                                                                                                              |                  |
| 3                                                                                                                                                                                                                                                                                                                                                            |                  |
| 7 227-26-13 Small Wrench (not pictured)                                                                                                                                                                                                                                                                                                                      | 1                |
| 8 022-26-27 Membrane 4021 (not pictured)                                                                                                                                                                                                                                                                                                                     | 2                |
| 9 290-24-52 Hex Screw #12 x 1"                                                                                                                                                                                                                                                                                                                               | 4                |
| 10 209-24-338 Nut 1/4-20                                                                                                                                                                                                                                                                                                                                     | 7                |
| 11 209-24-252 Washer                                                                                                                                                                                                                                                                                                                                         | 18               |
| 12 290-24-16 Shoulder Screw                                                                                                                                                                                                                                                                                                                                  | 2                |
| 14 290-24-18 Large Screw 5/16 x 1"                                                                                                                                                                                                                                                                                                                           | 4                |
| 16 290-24-26 Nylon Lock Nut - 10-24                                                                                                                                                                                                                                                                                                                          | 4                |
| 17 209-24-284 Hex Head Bolt 1/4-20 x 1.5" (short)                                                                                                                                                                                                                                                                                                            | 6                |
| 18 209-24-245 Waste Water Outlet 1/2"                                                                                                                                                                                                                                                                                                                        | 2                |
| 19 209-24-140 DI Inlet Brass Fitting                                                                                                                                                                                                                                                                                                                         | 1                |
| 20 209-24-327 PreFilter Swivel Inlet 1/2"                                                                                                                                                                                                                                                                                                                    | 1                |
| 21 209-24-133 RO Membrain Top Cap Plug                                                                                                                                                                                                                                                                                                                       | 2                |
| 22 209-24-249 Pre-Filter 45 Brass                                                                                                                                                                                                                                                                                                                            | 1                |
| 23 209-24-33 Hex Nipple - 1/2" Brass                                                                                                                                                                                                                                                                                                                         | 2                |
| 25 209-24-132 SS Push To Fit Elbow 1 Side Thread                                                                                                                                                                                                                                                                                                             | 5                |
| 26 290-17-03 Wheel                                                                                                                                                                                                                                                                                                                                           | 2                |
| 27 290-25-01 Tubing                                                                                                                                                                                                                                                                                                                                          | 38"              |
| 28 295-24-01 Waste Water Restrictor                                                                                                                                                                                                                                                                                                                          | 2                |
| 29 290-24-09 Frame End Plugs                                                                                                                                                                                                                                                                                                                                 | 4                |
| 30 290-17-02 Membrane Housing Clamp                                                                                                                                                                                                                                                                                                                          | 4                |
| 31 290-24-28 Foam tape for Clamps                                                                                                                                                                                                                                                                                                                            | 1.5              |
| 32 209-24-286 JR Frame                                                                                                                                                                                                                                                                                                                                       | 1                |
| 33 209-24-21 World 1 Big Bracket                                                                                                                                                                                                                                                                                                                             | 1                |
| 34 290-24-22 World 1 Small Bracket                                                                                                                                                                                                                                                                                                                           | 1                |
| 35 290-24-23 GH Male X 3/4 NPT Male                                                                                                                                                                                                                                                                                                                          | 1                |
| 36 290-26-02 RO Guardian (not pictured)                                                                                                                                                                                                                                                                                                                      | 2                |
| 44 161-54-01 Magic Lube (not pictured)                                                                                                                                                                                                                                                                                                                       | 1                |
| 45 035-24-01 TDS meter (not pictured)                                                                                                                                                                                                                                                                                                                        | 1                |
| 49 290-60-07 Manual (your looking at it ⊕)                                                                                                                                                                                                                                                                                                                   | 1                |
| 51 209-24-127 Push-To-Connect Dual Male Banjo - 1/2"                                                                                                                                                                                                                                                                                                         | 1                |
| 56 209-24-280 Double RO Waste Water Hose (not pictured)                                                                                                                                                                                                                                                                                                      | 1                |
| 60 209-24-373 Dual RO Flat Bracket                                                                                                                                                                                                                                                                                                                           | 2                |
| 62 209-24-440 T-Union 1/2" Push to Connect                                                                                                                                                                                                                                                                                                                   | 1                |
| 63 209-24-346 Nut for T Bracket Screws - Serrated 5/16-18                                                                                                                                                                                                                                                                                                    | 2                |
| 65 290-24-54 Phillips Machine Screw 1.5"                                                                                                                                                                                                                                                                                                                     | 4                |
| 66 290-24-07 Flat Bracket Hex Head Bolt - 1/4-20 x 1.75 (long)                                                                                                                                                                                                                                                                                               | 1                |
| 67 209-24-257 Hex Head Full Thread Bolt for T Bracket 5/16 x 1"                                                                                                                                                                                                                                                                                              | 2                |
| 290-25-04 Resin (not pictured)                                                                                                                                                                                                                                                                                                                               | 1                |