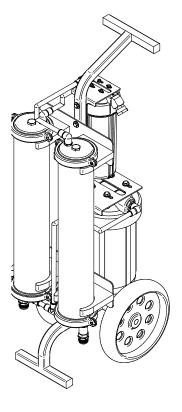

### **Exploded View**

## Exploded View (XERO Pure Revoltion Max)

| Component # | WCR -SKU                 | Item Name                                                                                     | Qty/Unit |
|-------------|--------------------------|-----------------------------------------------------------------------------------------------|----------|
| 1           | 227-26-16                | SS Membrane Housing                                                                           | 2        |
| 2           | 209-26-26                | 10" DI Cartridge (not pictured)                                                               | 1        |
| 3           | 227-26-27                | 10" BLUE                                                                                      | 1        |
|             |                          |                                                                                               |          |
| 4           | 227-26-22                | 10" CLEAR                                                                                     | 1        |
| 5           | 209-26-19                | 10" Carbon Filter (not pictured)                                                              | 1        |
| 6           | 227-26-14                | Large Filter Wrench (not pictured)                                                            | 1        |
| 7           | 227-26-13                | Small Filter Wrench (not pictured)                                                            | 1        |
| 8           | 022-26-25                | Membrane 4040 (not pictured)                                                                  | 2        |
| 9           | 290-24-52                | Hex Screw #12 x 1"                                                                            | 4        |
| 10          | 209-24-338               | Nut 1/4-20                                                                                    | 6        |
| 11          | 209-24-252               | Washer                                                                                        | 20       |
| 12          | 290-24-16                | Shoulder Screw                                                                                | 2        |
| 14          | 290-24-18                | Large Screw 5/16 x 1"                                                                         | 4        |
| 16          | 290-24-26                | Nylon Lock Nut - 10-24                                                                        | 4        |
| 17          | 209-24-284               | Hex Head Bolt 1/4-20 x 1.5"                                                                   | 4        |
| 18          | 209-24-245               | Waste Water Outlet 1/2"                                                                       | 2        |
| 19          | 209-24-140               | DI Inlet Brass Fitting                                                                        | 1        |
| 20          | 209-24-327               | PreFilter Swivel Inlet 1/2"                                                                   | 1        |
| 21          | 209-24-133               | RO Membrain Top Cap Plug                                                                      | 2        |
| 22          | 209-24-249               | PreFilter 45 Brass                                                                            | 1        |
| 23          | 209-24-33                | Hex Nipple - 1/2" Brass                                                                       | 2        |
| 24          | 290-24-06                | SS Push To Fit Elbow                                                                          | 1        |
| 25          | 209-24-132               | SS Push To Fit Elbow 1 Side Thread                                                            | 5        |
| 26          | 290-17-03                | Wheel                                                                                         | 2        |
| 27          | 290-25-01                | Tubing                                                                                        | 52.5     |
| 28          | 295-24-01                | Waste Water Restrictor                                                                        | 2        |
| 29          | 290-24-09                | Frame End Plugs                                                                               | 4        |
| 30          | 290-17-02                | Membrane Housing Clamp                                                                        | 4        |
| 31          | 290-24-28                | Foam tape for Clamps                                                                          | 1.5 ft   |
| 32          | 290-24-19                | World 1 Frame                                                                                 | 1        |
| 33          | 290-24-21                | World 1 Big Bracket                                                                           | 1        |
| 34          | 290-24-22                | World 1 Small Bracket                                                                         | 1        |
| 35          | 290-24-23                | GH Male X 3/4 NPT Male                                                                        | 1        |
| 36          | 290-26-02                | RO Guardian (not pictured)                                                                    | 2        |
| 37          | 290-25-04                | Resin (not pictured)                                                                          | 4        |
| 44          | 161-54-01                | Magic Lube (not pictured)                                                                     | 1        |
| 45          | 035-24-01                | TDS Meter (not pictured)                                                                      | 1        |
| 49          | 290-60-07                | Manual (your looking at it⊕)                                                                  | 1        |
| 51          | 209-24-127               | Push-To-Connect Dual Male Banjo - 1/2"                                                        | 1        |
| 56          | 209-24-280               | Double RO Waste Water Hose (not pictured)                                                     | 1        |
| 60          | 209-24-373               | Dual RO Flat Bracket                                                                          | 2        |
| 61          | 209-24-372<br>209-24-440 | Dual RO T Bracket                                                                             | 1        |
| 62          |                          | T-Union 1/2" Push to Connect                                                                  | 1        |
| 63          | 209-24-346               | Nut for T Bracket Screws - Serrated 5/16-18"                                                  | 2        |
| 65          | 290-24-54                | Phillips Machine Screw 1.5"                                                                   | 4        |
| 66          | 290-24-07<br>209-24-257  | Flat Bracket Hex Head Bolt - 1/4-20 x 1.75  Hex Head Full Thread Bolt for T Bracket 5/16 x 1" | 2        |
| 67          | 209-24-257               | Lock Washer for T Bracket Screws 3/8"                                                         | 2        |
| 68          | 209-24-301               | LOCK Washer for a Bracket Screws 3/6"                                                         | 4        |