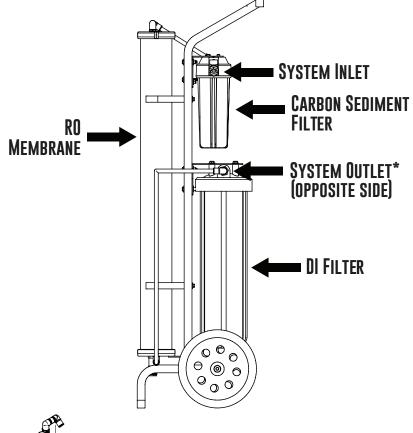

#### **Getting Hooked Up**

Connect a standard garden hose to the inlet of the clear pre-filter (brass female swivel).

Connect garden hose threaded hose, or fitting to the outlet of the 10" DI housing. Then connect to your water fed pole tubing to deliver pure water to the brush head. There are no valves to open or close, in a few moments the system will pressurize and begin creating pure water.

#### **Carbon Pre-Filter**

- When a clog or significant slow of flow is noticeable
- After 5000 gallons or 2 months

#### **DI Resin**

- Resin is changed as needed. Use supplied TDS meter to test the water. If a reading over 010 ppm is displayed the resin should be changed, (lubricate o-ring)
- This system uses a refillable cartridge that holds just under 1/8 of a cubic foot. Pack the cartridge tight and to the top, be sure the cartridge is replaced arrow up. (lubricate o-ring)

#### **RO Membrane**

- Replace when the TDS of the permeate water (pure water) is only 80% of the incoming TDS.
- This means the RO membrane is not performing at peak performance and the DI resin will become exhausted unnecessarily premature costing more money in resin replacement.