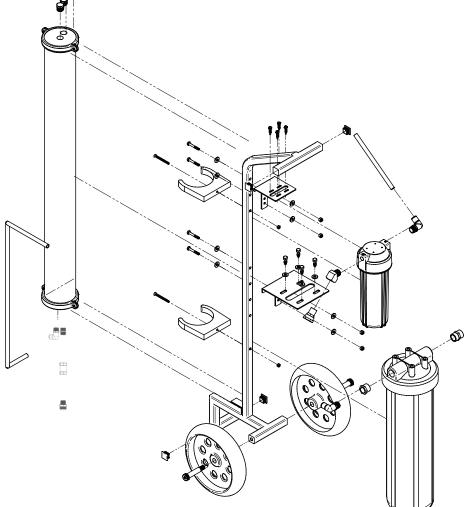

### **Exploded View**

## Exploded View (XERO Pure Revoltion)

| Component #      | WCR -SKU               | Item Name                                                 | Qty/Unit |
|------------------|------------------------|-----------------------------------------------------------|----------|
| Filters          |                        |                                                           |          |
| 1                | 227-26-16              | Membrane Housing                                          | 1        |
| 2                | 005-26-03              | DI Cartridge                                              | 1        |
| 3                | 227-26-24              | DI Filter Housing                                         | 1        |
| 4                | 227-26-22              | Pre-Filter Housing                                        | 1        |
| 5                | 209-26-19              | 10 Inch Carbon Filter                                     | 1        |
| 6                | 227-26-14              | Large Filter Wrench                                       | 1        |
| 7                | 227-26-13              | Small Filter Wrench                                       | 1        |
| 8                | 022-26-25              | RO Membrane                                               | 1        |
| 37               |                        | Resin                                                     |          |
| Hardware         |                        |                                                           |          |
| 9                | 290-24-08              | Small Hex Screw                                           | 4        |
| 10               | 209-24-338             | Nut                                                       | 4        |
| 11               | 209-24-252             | Washer                                                    | 14       |
| 12               | 290-24-16              | Shoulder Screw                                            | 2        |
| 13               | 290-24-07              | Half Threaded Bolt                                        | 4        |
| 14               | 290-24-18              | Large Screw                                               | 4        |
| 15               | 290-24-27              | Phillips Machine Screw                                    | 2        |
| 16               | 290-24-26              | Nylon Lock Nut - 10-24                                    | 2        |
| 17               | 209-24-284             | Hex Head Bolt                                             | 4        |
| Brass Fittings   |                        |                                                           |          |
| 18               | 209-24-245             | Waste Water Outlet                                        | 1        |
| 19               | 209-24-140             | DI Inlet Brass Fitting                                    | 1        |
| 20               | 209-24-327             | PreFilter Swivel Inlet                                    | 1        |
| 21               | 209-24-133             | RO Membrain Top Cap Plug                                  | 1        |
| 22               | 209-24-249             | PreFilter 45 Brass                                        | 1        |
| 23               | 209-24-34              | Male Brass Nipple                                         | 1        |
| 35               | 290-24-23              | GHM x Male NPT                                            | 1        |
| 41               | 209-24-333             | Waste Water Hose Fitting Male                             | 1        |
| 42               | 209-24-337             | Waste Water Hose Fitting Female                           | 1        |
| Push To Fittings |                        |                                                           |          |
| 24               | 290-24-06              | SS Push To Fit Elbow                                      | 1        |
| 25               | 209-24-132             | SS Push To Fit Elbow 1 Side Thread                        | 4        |
| Frame Components |                        |                                                           |          |
| 26               | 290-17-01              | Wheel                                                     | 2        |
| 27               | 290-25-01              | 1/2 Tube                                                  | 10       |
| 28               | 295-24-01              | Waste Water Restrictor                                    | 1        |
| 29               | 290-24-09              | Black Square Plug                                         | 4        |
| 30               | 290-17-02              | Clamp                                                     | 2        |
| 31               | 290-24-28              | Foam Tape                                                 | 1 ft     |
| 32               | 290-24-19              | World One Frame Frame - Big Filter Bracket                | 1        |
| 33               | 290-24-21              | Frame - Big Filter Bracket Frame - Small - Filter Bracket | 1        |
| 38               | 290-24-22<br>209-25-23 | Waste Water Hose                                          | 2        |
|                  | 208-20-20              | YYASIC YYAIGI I 103C                                      |          |
| Added Items      | 000 00 00              | World Fishersing DO Oversille                             | 4        |
| 36               | 290-26-02              | World Enterprises RO Guardian                             | 1        |
| 43               | 161-54-01              | Aladdin Magic Lube                                        | 1        |
| 44               | 035-24-01              | TDS Meter                                                 | 1        |