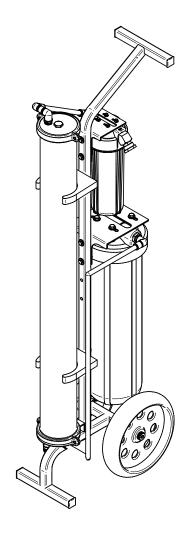

### **Exploded View**

## Exploded View (XERO Atom)

| component #         WCR-SKU         Item Name         Qty           1         227-26-15         SS Membrane Housing           3         227-26-26         10" BLACK           4         227-26-22         10" CLEAR           5         209-26-19         10" carbon filter (not pictured)           6         227-26-14         Large Wrench (not pictured) | //Unit 2 1 1 1 1 |
|--------------------------------------------------------------------------------------------------------------------------------------------------------------------------------------------------------------------------------------------------------------------------------------------------------------------------------------------------------------|------------------|
| 3 227-26-26 10" BLACK 4 227-26-22 10" CLEAR 5 209-26-19 10" carbon filter (not pictured)                                                                                                                                                                                                                                                                     | 1 1 1            |
| 4 227-26-22 10" CLEAR 5 209-26-19 10" carbon filter (not pictured)                                                                                                                                                                                                                                                                                           | 1                |
| 5 209-26-19 10" carbon filter (not pictured)                                                                                                                                                                                                                                                                                                                 | 1                |
|                                                                                                                                                                                                                                                                                                                                                              |                  |
|                                                                                                                                                                                                                                                                                                                                                              |                  |
| 3                                                                                                                                                                                                                                                                                                                                                            |                  |
| 7 227-26-13 Small Wrench (not pictured)                                                                                                                                                                                                                                                                                                                      | 1                |
| 8 022-26-27 Membrane 4021 (not pictured)                                                                                                                                                                                                                                                                                                                     | 2                |
| 9 290-24-52 Hex Screw #12 x 1"                                                                                                                                                                                                                                                                                                                               | 4                |
| 10 209-24-338 Nut 1/4-20                                                                                                                                                                                                                                                                                                                                     | 7                |
| 11 209-24-252 Washer                                                                                                                                                                                                                                                                                                                                         | 18               |
| 12 290-24-16 Shoulder Screw                                                                                                                                                                                                                                                                                                                                  | 2                |
| 14 290-24-18 Large Screw 5/16 x 1"                                                                                                                                                                                                                                                                                                                           | 4                |
| 16 290-24-26 Nylon Lock Nut - 10-24                                                                                                                                                                                                                                                                                                                          | 4                |
| 17 209-24-284 Hex Head Bolt 1/4-20 x 1.5" (short)                                                                                                                                                                                                                                                                                                            | 6                |
| 18 209-24-245 Waste Water Outlet 1/2"                                                                                                                                                                                                                                                                                                                        | 2                |
| 19 209-24-140 DI Inlet Brass Fitting                                                                                                                                                                                                                                                                                                                         | 1                |
| 20 209-24-327 PreFilter Swivel Inlet 1/2"                                                                                                                                                                                                                                                                                                                    | 1                |
| 21 209-24-133 RO Membrain Top Cap Plug                                                                                                                                                                                                                                                                                                                       | 2                |
| 22 209-24-249 Pre-Filter 45 Brass                                                                                                                                                                                                                                                                                                                            | 1                |
| 23 209-24-33 Hex Nipple - 1/2" Brass                                                                                                                                                                                                                                                                                                                         | 2                |
| 25 209-24-132 SS Push To Fit Elbow 1 Side Thread                                                                                                                                                                                                                                                                                                             | 5                |
| 26 290-17-03 Wheel                                                                                                                                                                                                                                                                                                                                           | 2                |
| 27 290-25-01 Tubing                                                                                                                                                                                                                                                                                                                                          | 38"              |
| 28 295-24-01 Waste Water Restrictor                                                                                                                                                                                                                                                                                                                          | 2                |
| 29 290-24-09 Frame End Plugs                                                                                                                                                                                                                                                                                                                                 | 4                |
| 30 290-17-02 Membrane Housing Clamp                                                                                                                                                                                                                                                                                                                          | 4                |
| 31 290-24-28 Foam tape for Clamps                                                                                                                                                                                                                                                                                                                            | 1.5              |
| 32 209-24-286 JR Frame                                                                                                                                                                                                                                                                                                                                       | 1                |
| 33 209-24-21 World 1 Big Bracket                                                                                                                                                                                                                                                                                                                             | 1                |
| 34 290-24-22 World 1 Small Bracket                                                                                                                                                                                                                                                                                                                           | 1                |
| 35 290-24-23 GH Male X 3/4 NPT Male                                                                                                                                                                                                                                                                                                                          | 1                |
| 36 290-26-02 RO Guardian (not pictured)                                                                                                                                                                                                                                                                                                                      | 2                |
| 44 161-54-01 Magic Lube (not pictured)                                                                                                                                                                                                                                                                                                                       | 1                |
| 45 035-24-01 TDS meter (not pictured)                                                                                                                                                                                                                                                                                                                        | 1                |
| 49 290-60-07 Manual (your looking at it ⊕)                                                                                                                                                                                                                                                                                                                   | 1                |
| 51 209-24-127 Push-To-Connect Dual Male Banjo - 1/2"                                                                                                                                                                                                                                                                                                         | 1                |
| 56 209-24-280 Double RO Waste Water Hose (not pictured)                                                                                                                                                                                                                                                                                                      | 1                |
| 60 209-24-373 Dual RO Flat Bracket                                                                                                                                                                                                                                                                                                                           | 2                |
| 62 209-24-440 T-Union 1/2" Push to Connect                                                                                                                                                                                                                                                                                                                   | 1                |
| 63 209-24-346 Nut for T Bracket Screws - Serrated 5/16-18                                                                                                                                                                                                                                                                                                    | 2                |
| 65 290-24-54 Phillips Machine Screw 1.5"                                                                                                                                                                                                                                                                                                                     | 4                |
| 66 290-24-07 Flat Bracket Hex Head Bolt - 1/4-20 x 1.75 (long)                                                                                                                                                                                                                                                                                               | 1                |
| 67 209-24-257 Hex Head Full Thread Bolt for T Bracket 5/16 x 1"                                                                                                                                                                                                                                                                                              | 2                |
| 290-25-04 Resin (not pictured)                                                                                                                                                                                                                                                                                                                               | 1                |