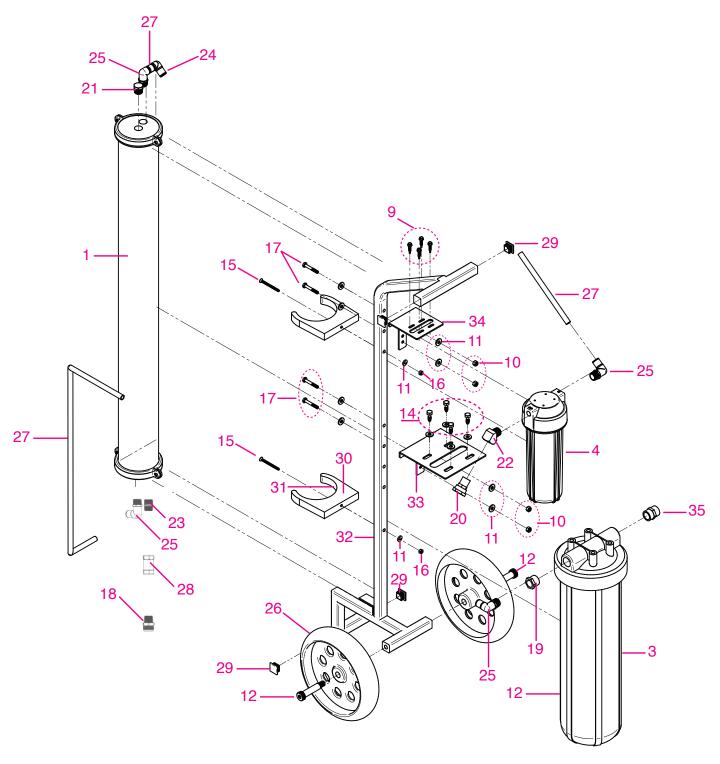

### **Exploded View**

## Exploded View (XERO Pure Revoltion)

| Component #      | WCR -SKU               | Item Name                                                 | Qty/Unit |
|------------------|------------------------|-----------------------------------------------------------|----------|
| Filters          |                        |                                                           |          |
| 1                | 227-26-16              | Membrane Housing                                          | 1        |
| 2                | 005-26-03              | DI Cartridge                                              | 1        |
| 3                | 227-26-24              | DI Filter Housing                                         | 1        |
| 4                | 227-26-22              | Pre-Filter Housing                                        | 1        |
| 5                | 209-26-19              | 10 Inch Carbon Filter                                     | 1        |
| 6                | 227-26-14              | Large Filter Wrench                                       | 1        |
| 7                | 227-26-13              | Small Filter Wrench                                       | 1        |
| 8                | 022-26-25              | RO Membrane                                               | 1        |
| 37               |                        | Resin                                                     |          |
| Hardware         |                        |                                                           |          |
| 9                | 290-24-08              | Small Hex Screw                                           | 4        |
| 10               | 209-24-338             | Nut                                                       | 4        |
| 11               | 209-24-252             | Washer                                                    | 14       |
| 12               | 290-24-16              | Shoulder Screw                                            | 2        |
| 13               | 290-24-07              | Half Threaded Bolt                                        | 4        |
| 14               | 290-24-18              | Large Screw                                               | 4        |
| 15               | 290-24-27              | Phillips Machine Screw                                    | 2        |
| 16               | 290-24-26              | Nylon Lock Nut - 10-24                                    | 2        |
| 17               | 209-24-284             | Hex Head Bolt                                             | 4        |
| Brass Fittings   |                        |                                                           |          |
| 18               | 209-24-245             | Waste Water Outlet                                        | 1        |
| 19               | 209-24-140             | DI Inlet Brass Fitting                                    | 1        |
| 20               | 209-24-327             | PreFilter Swivel Inlet                                    | 1        |
| 21               | 209-24-133             | RO Membrain Top Cap Plug                                  | 1        |
| 22               | 209-24-249             | PreFilter 45 Brass                                        | 1        |
| 23               | 209-24-34              | Male Brass Nipple                                         | 1        |
| 35               | 290-24-23              | GHM x Male NPT                                            | 1        |
| 41               | 209-24-333             | Waste Water Hose Fitting Male                             | 1        |
| 42               | 209-24-337             | Waste Water Hose Fitting Female                           | 1        |
| Push To Fittings |                        |                                                           |          |
| 24               | 290-24-06              | SS Push To Fit Elbow                                      | 1        |
| 25               | 209-24-132             | SS Push To Fit Elbow 1 Side Thread                        | 4        |
| Frame Components |                        |                                                           |          |
| 26               | 290-17-01              | Wheel                                                     | 2        |
| 27               | 290-25-01              | 1/2 Tube                                                  | 10       |
| 28               | 295-24-01              | Waste Water Restrictor                                    | 1        |
| 29               | 290-24-09              | Black Square Plug                                         | 4        |
| 30               | 290-17-02              | Clamp                                                     | 2        |
| 31               | 290-24-28              | Foam Tape                                                 | 1 ft     |
| 32               | 290-24-19              | World One Frame Frame - Big Filter Bracket                | 1        |
| 33               | 290-24-21              | Frame - Big Filter Bracket Frame - Small - Filter Bracket | 1        |
| 38               | 290-24-22<br>209-25-23 | Waste Water Hose                                          | 2        |
|                  | 208-20-20              | YYASIC YYAIGI I 103C                                      |          |
| Added Items      | 000 00 00              | World Fishersing DO Oversille                             | 4        |
| 36               | 290-26-02              | World Enterprises RO Guardian                             | 1        |
| 43               | 161-54-01              | Aladdin Magic Lube                                        | 1        |
| 44               | 035-24-01              | TDS Meter                                                 | 1        |