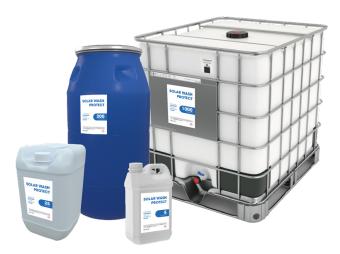

## Packaging

5 and 20 kg transparent drums and IBCs (1000kg bulk packaging containers)