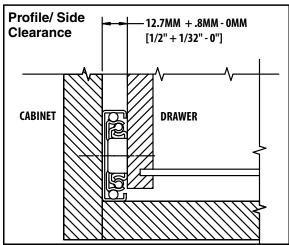

## **Product Information**

- Available in the following lengths: 350MM, 400MM, 450MM, 500MM, 550MM
- **Bulk Packaging: 10 Sets per Carton**
- Load Rating: 100 Pounds
- Finish: Zinc
- **Lever Release**
- Traditional and 32mm Mounting Hole Pattern
- 1 Year Limited Warranty