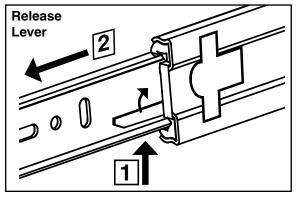

## **Product Information**

- Available in the following lengths: 350MM, 400MM, 450MM, 500MM, 550MM
- **Bulk Packaging: 10 Sets per Carton**
- Load Rating: 100 Pounds
- Finish: Zinc
- **Lever Release**
- Traditional and 32mm Mounting Hole Pattern
- 1 Year Limited Warranty