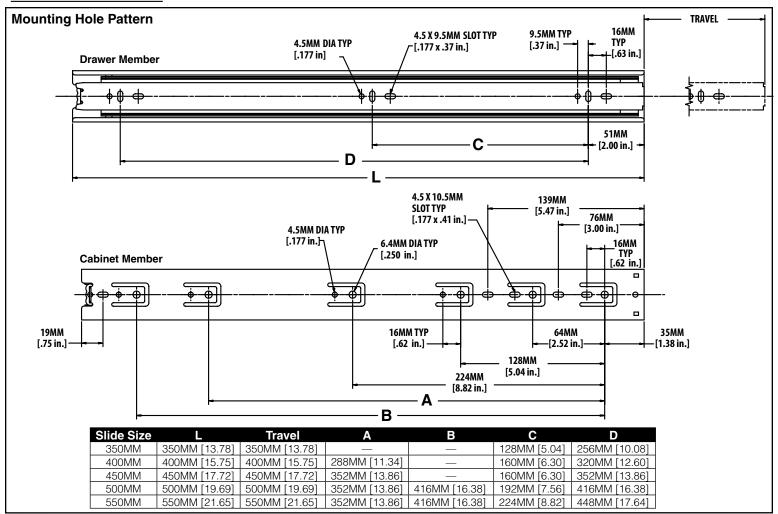

## **Product Information**

- Available in the following lengths: 350MM, 400MM, 450MM, 500MM, 550MM
- **Bulk Packaging: 10 Sets per Carton**
- Load Rating: 100 Pounds
- Finish: Zinc
- **Lever Release**
- Traditional and 32mm Mounting Hole Pattern
- 1 Year Limited Warranty