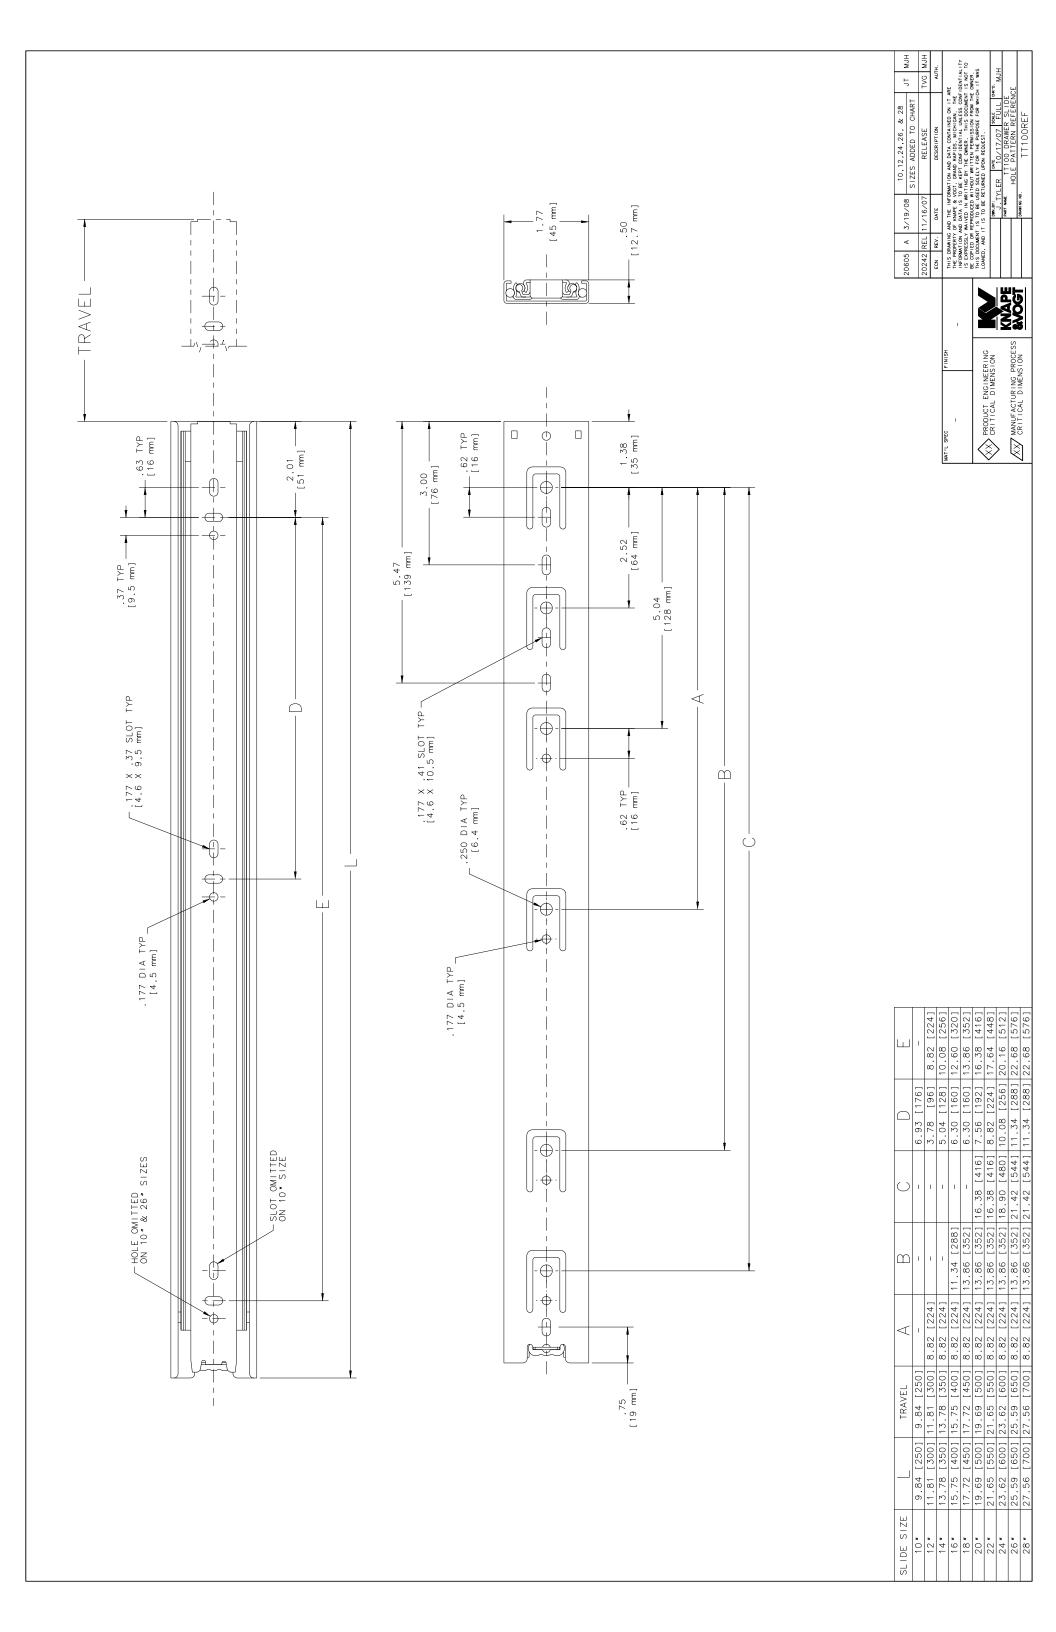

## **Product Information**

- Available in the following lengths: 350MM, 400MM, 450MM, 500MM, 550MM
- **Bulk Packaging: 10 Sets per Carton**
- Load Rating: 100 Pounds
- Finish: Zinc
- **Lever Release**
- Traditional and 32mm Mounting Hole Pattern
- 1 Year Limited Warranty