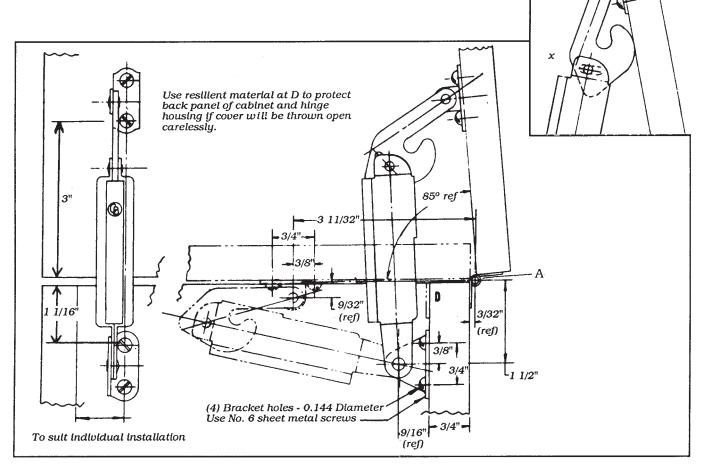

## **Assembly**

- 1. Place bottom so that top screw hole is 11/16" down from the top back panel. Fasten with No. 6 sheet metal screw. Secure second screw as well.
- 2. Open lid to 90 degrees and place lid support against the under side oflid with cover bracket flat against this surface. Secure with two screws as before. The distance from the back edge of the lid to the first screw should be approximately 3 inches, the exact distance depending on the diameter of the hinge pin "A".

## Note

To find Inch Pounds, multipy half the distance from the front to back by the weight of the lid. Lids may be locked open during installation of changer by applying light pressure at point X. Press on rear of housing block.