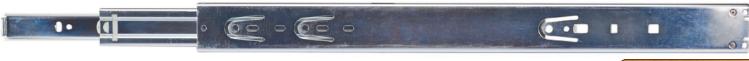

# Full Extension Push-to-Open/Soft Close Ball Bearing Slide

## **Specifications**

Length: 355mm to 558mm (14" to 22")

• Profile: 45mm x 12.7mm

Travel: Full Extension

\*14" Slide Has 121/2" Extension

• Side Space: 13mm (+0.5mm - -0.3mm)

Height: 45mm (1.80")

Max Loading: 35 kg (75 lbs.)/pair

Mount: Side Mount

Disconnect: Lever Disconnect

Finish: Clear Zinc

**Dimension** 

**Specifications** 

Material: Cold Rolled Steel

| Item No.      | Slide Length<br>L1<br>mm (inch) | Slide Travel<br>L<br>mm (inch) | Loading<br>Capacity<br>kg (lbs.)/pair | Hole Position mm (inch) |            |           |            |
|---------------|---------------------------------|--------------------------------|---------------------------------------|-------------------------|------------|-----------|------------|
|               |                                 |                                |                                       | Α                       | В          | С         | D          |
| BSH-452PK2-14 | 355.6 (14)                      | 317.5 (12.5)                   | 23 (50)                               | 96 (3.8)                | _          | 64 (2.5)  | 128 (5.0)  |
| BSH-452PK2-16 | 406.4 (16)                      | 406.4 (16)                     | 25 (55)                               | 160 (6.3)               | _          | 64 (2.5)  | 192 (7.6)  |
| BSH-452PK2-18 | 457.2 (18)                      | 457.2 (18)                     | 35 (75)                               | 160 (6.3)               | _          | 64 (2.5)  | 224 (8.8)  |
| BSH-452PK2-20 | 508.0 (20)                      | 508.0 (20)                     | 30 (66)                               | 192 (7.6)               | 320 (12.6) | 128 (5.0) | 288 (11.3) |
| BSH-452PK2-22 | 558.8 (22)                      | 558.8 (22)                     | 22 (47)                               | 224 (8.8)               | 384 (15.1) | 128 (5.0) | 320 (12.6) |