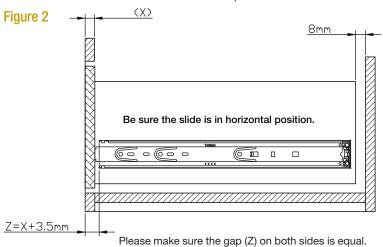

### **Install Cabinet Member**

- 1. Separate slide members by lifting up on the left-hand disconnect lever and pushing down the right-hand lever.
- 2. Install large cabinet member first.
  - For applications with an overlay drawer front, refer to Figure 1.
  - For applications with an inset drawer front, refer to Figure 2.

Align the front edge of the cabinet member with the front edge of the cabinet. Be sure the slide is in the horizontal position.

Be sure the slide is in horizontal position.

The drawer member is aligned with the edge of drawer.