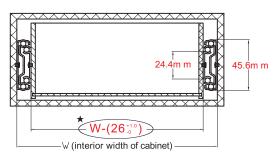

# Full Extension Push-to-Open/Soft Close Ball Bearing Slide

★Attention:

The width inside cabinet minus  $26 \stackrel{\text{\tiny 1.10}}{\text{\tiny -0}}\text{mm}$  is then the suitable drawer width.

E.g. the width of inside cabinet is  $600\,\rm mm$  , and the suitable range of drawer width is  $574\,^{+0}_{-1.0}\,\rm mm$ .