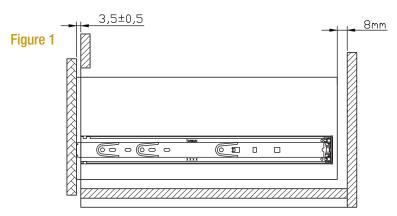

### **Install Cabinet Member**

- 1. Separate slide members by lifting up on the left-hand disconnect lever and pushing down the right-hand lever.
- 2. Install large cabinet member first.
  - For applications with an overlay drawer front, refer to Figure 1.
  - For applications with an inset drawer front, refer to Figure 2.

Align the front edge of the cabinet member with the front edge of the cabinet. Be sure the slide is in the horizontal position.

Be sure the slide is in horizontal position.

The drawer member is aligned with the edge of drawer.