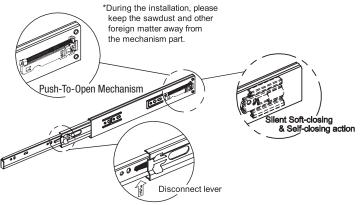

# Full Extension Push-to-Open/Soft Close Ball Bearing Slide

# Full Extension Push-to-Open/Soft Close Ball Bearing Slide

★Attention:

The width inside cabinet minus  $26 \stackrel{\text{\tiny 1.10}}{\text{\tiny -0}}\text{mm}$  is then the suitable drawer width.

E.g. the width of inside cabinet is  $600\,\rm mm$  , and the suitable range of drawer width is  $574\,^{+0}_{-1.0}\,\rm mm$ .

### **Install Cabinet Member**

- 1. Separate slide members by lifting up on the left-hand disconnect lever and pushing down the right-hand lever.
- 2. Install large cabinet member first.
  - For applications with an overlay drawer front, refer to Figure 1.
  - For applications with an inset drawer front, refer to Figure 2.

### **Install Drawer Member**

- 3. Install the drawer member with a screw through the oval hole at the front and through a hole at the rear. Refer to Figure 3.
- 4. Make sure the ball bearing retainers in the cabinet side are fully forward. Install drawer into cabinet. Close the drawer.
- 5. Open the drawer and adjust drawer for final fit, using screws in oval holes, then proceed to step 6.
- 6. Install additional mounting screws to secure.