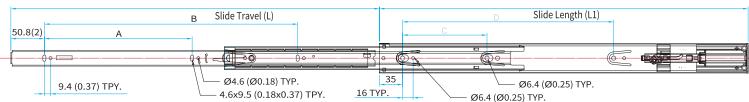

## **Specifications**

Length: 355mm to 558mm (14" to 22")

• Profile: 45mm x 12.7mm

Travel: Full Extension

\*14" Slide Has 121/2" Extension

• Side Space: 13mm (+0.5mm - -0.3mm)

Height: 45mm (1.80")

Max Loading: 35 kg (75 lbs.)/pair

Mount: Side Mount

Disconnect: Lever Disconnect

Finish: Clear Zinc

**Dimension** 

**Specifications** 

Material: Cold Rolled Steel

| Item No.      | Slide Length<br>L1<br>mm (inch) | Slide Travel<br>L<br>mm (inch) | Loading<br>Capacity<br>kg (lbs.)/pair | Hole Position mm (inch) |            |           |            |
|---------------|---------------------------------|--------------------------------|---------------------------------------|-------------------------|------------|-----------|------------|
|               |                                 |                                |                                       | Α                       | В          | С         | D          |
| BSH-452PK2-14 | 355.6 (14)                      | 317.5 (12.5)                   | 23 (50)                               | 96 (3.8)                | _          | 64 (2.5)  | 128 (5.0)  |
| BSH-452PK2-16 | 406.4 (16)                      | 406.4 (16)                     | 25 (55)                               | 160 (6.3)               | _          | 64 (2.5)  | 192 (7.6)  |
| BSH-452PK2-18 | 457.2 (18)                      | 457.2 (18)                     | 35 (75)                               | 160 (6.3)               | _          | 64 (2.5)  | 224 (8.8)  |
| BSH-452PK2-20 | 508.0 (20)                      | 508.0 (20)                     | 30 (66)                               | 192 (7.6)               | 320 (12.6) | 128 (5.0) | 288 (11.3) |
| BSH-452PK2-22 | 558.8 (22)                      | 558.8 (22)                     | 22 (47)                               | 224 (8.8)               | 384 (15.1) | 128 (5.0) | 320 (12.6) |