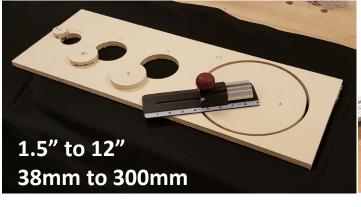

### **Small Circle Compass:**

- Cut circles from 1.5" to 12" (38mm to 300mm)
- Fits circle base
- Large scale for easy readout