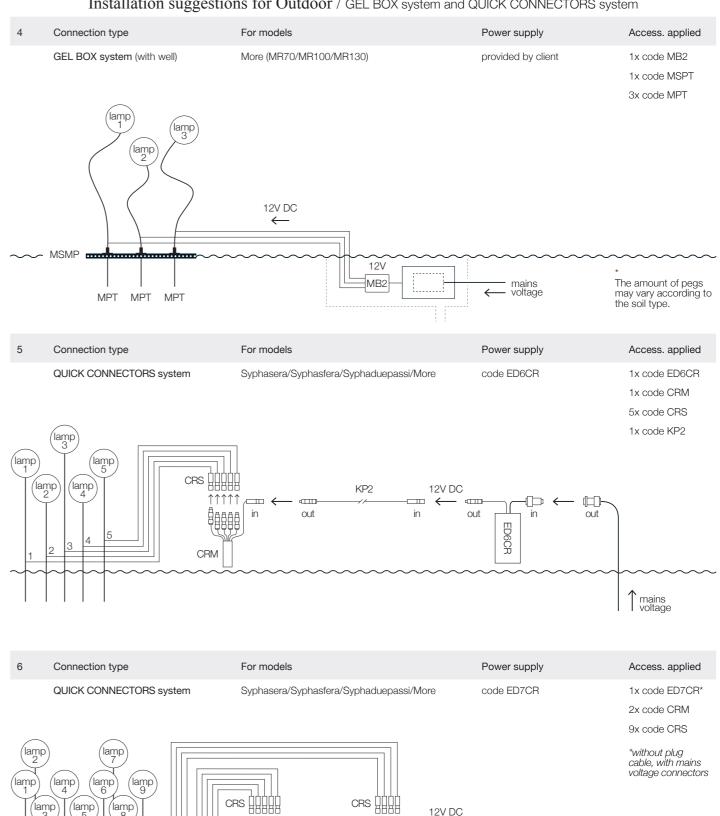

out

in

⊕  $\leftarrow$ 

in

ED7CR

out

|   |                 |          |    | <br>    |  |
|---|-----------------|----------|----|---------|--|
| 5 | Connection type | For mode | ls |         |  |
|   |                 | o        | (O | <br>~ . |  |