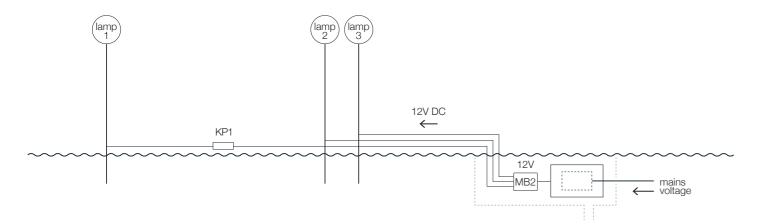

2

Connection type

GEL BOX system (with well)

ED6

MB2

Syphasera/Syphasfera/Syphaduepassi/More

 $\leftarrow$ 

For models

220V

MB1

1 mains voltage

Power supply

provided by client

Access. applied

1x code MB2

1x code KP1