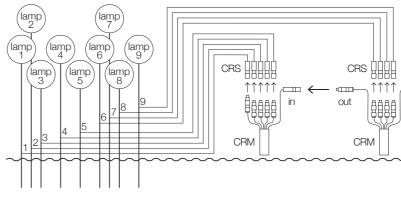

2

Connection type

GEL BOX system (with well)





ED6

MB2

Syphasera/Syphasfera/Syphaduepassi/More

 $\leftarrow$ 

For models

220V

MB1

1 mains voltage

Power supply

provided by client

Access. applied

1x code MB2

1x code KP1



out

in

⊕  $\leftarrow$ 

in

ED7CR

out

|   |                 |          |    | <br>    |  |
|---|-----------------|----------|----|---------|--|
| 5 | Connection type | For mode | ls |         |  |
|   |                 | o        | (O | <br>~ . |  |















nains voltage



|   | MB1 M | lini gel box IP68                            |                                        |    | ED6CR            | Driver 10W 12  |
|---|-------|----------------------------------------------|----------------------------------------|----|------------------|----------------|
|   | 5,    | ,3x3,9x2,4 cm                                |                                        |    | -                | 230V and 12V   |
|   | (n    | nax 2 connections - connectors included)     |                                        |    |                  | 3,7x2,3x7 cm - |
|   |       |                                              |                                        |    |                  | not dimmable   |
|   |       |                                              |