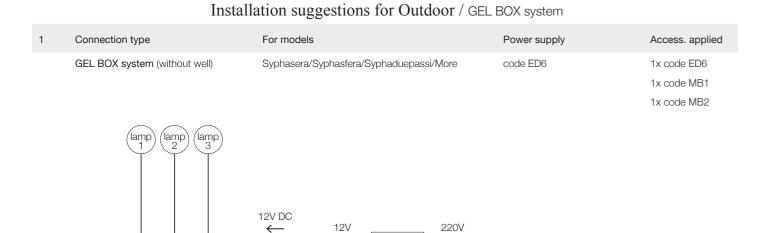

2

Connection type

GEL BOX system (with well)





ED6

MB2

Syphasera/Syphasfera/Syphaduepassi/More

 $\leftarrow$ 

For models

220V

MB1

1 mains voltage

Power supply

provided by client

Access. applied

1x code MB2

1x code KP1



out

in

⊕  $\leftarrow$ 

in

ED7CR

out

|   |                 |          |    | <br>    |  |
|---|-----------------|----------|----|---------|--|
| 5 | Connection type | For mode | ls |         |  |
|   |                 | o        | (O | <br>~ . |  |















nains voltage



|   | MB1 M | lini gel box IP68                            |                                        |    | ED6CR            | Driver 10W 12  |
|---|-------|----------------------------------------------|----------------------------------------|----|------------------|----------------|
|   | 5,    | ,3x3,9x2,4 cm