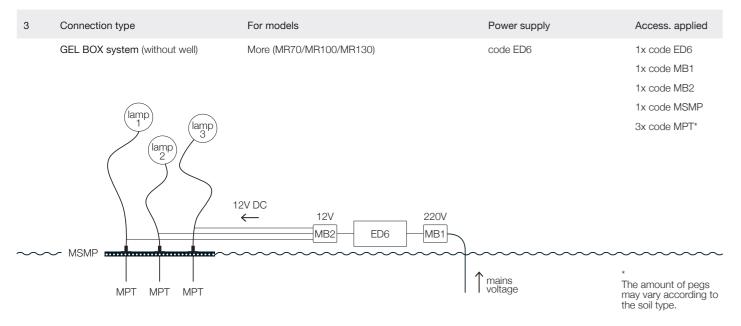

2

Connection type

GEL BOX system (with well)

ED6

MB2

Syphasera/Syphasfera/Syphaduepassi/More

 $\leftarrow$ 

For models

220V

MB1

1 mains voltage

Power supply

provided by client

Access. applied

1x code MB2

1x code KP1