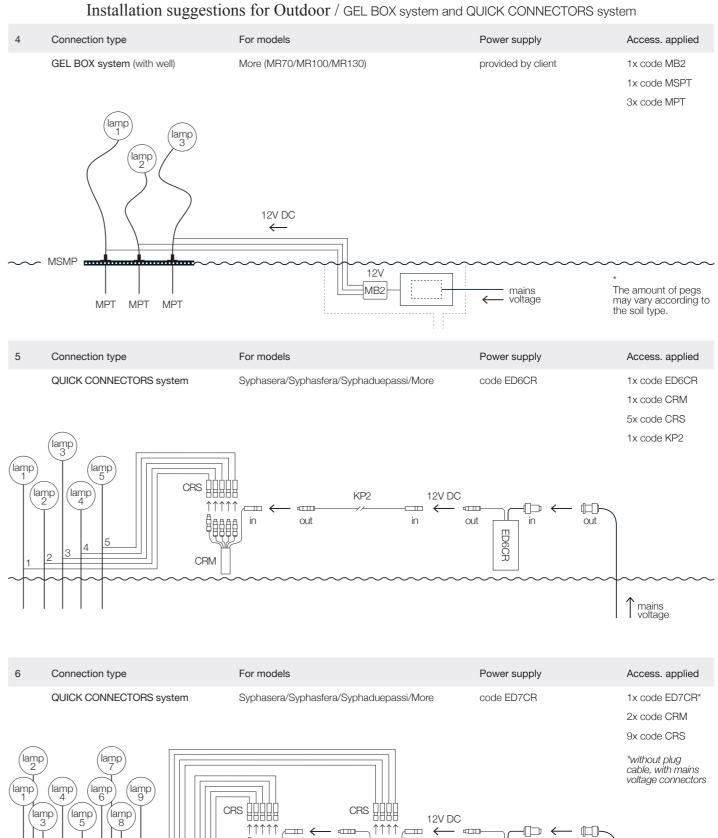

out

in

⊕  $\leftarrow$ 

in

ED7CR

out

|   |                 |          |    | <br>    |  |
|---|-----------------|----------|----|---------|--|
| 5 | Connection type | For mode | ls |         |  |
|   |                 | o        | (O | <br>~ . |  |