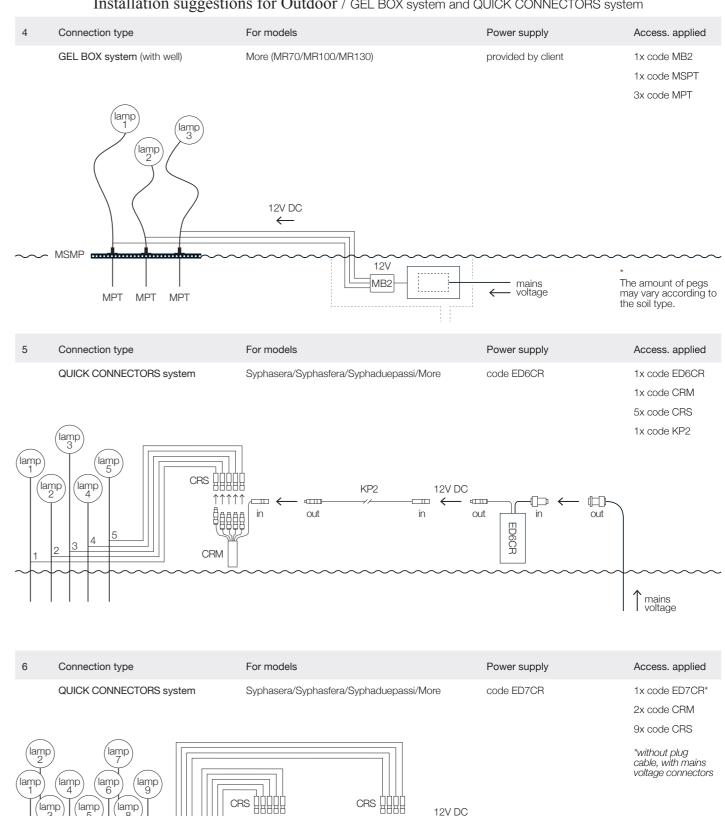

out

in

⊕  $\leftarrow$ 

in

ED7CR

out

|   |                 |          |    | <br>    |  |
|---|-----------------|----------|----|---------|--|
| 5 | Connection type | For mode | ls |         |  |
|   |                 | o        | (O | <br>~ . |  |