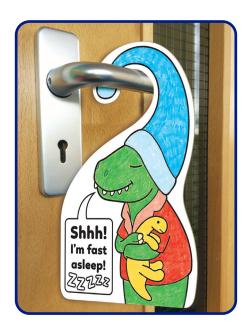

> > Hang your new door hanger on your bedroom door and, depending on whether you are awake or asleep, turn the T-Rex!

© 2020 Orchard Toys Ltd

## **T-Rex Door Hanger**

Make your own Dino-Snore-Us door hanger!

Use with page 1 to make your T-Rex Door Hanger.

Hang your new door hanger on your bedroom door and, depending on whether you are awake or asleep, turn the T-Rex!