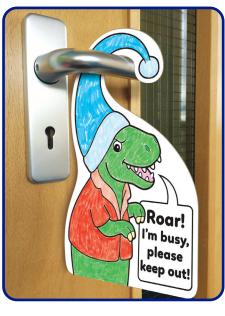

> > Hang your new door hanger on your bedroom door and, depending on whether you are awake or asleep, turn the T-Rex!

© 2020 Orchard Toys Ltd

## **T-Rex Door Hanger**

Make your own Dino-Snore-Us door hanger!

Use with page 1 to make your T-Rex Door Hanger.

Hang your new door hanger on your bedroom door and, depending on whether you are awake or asleep, turn the T-Rex!