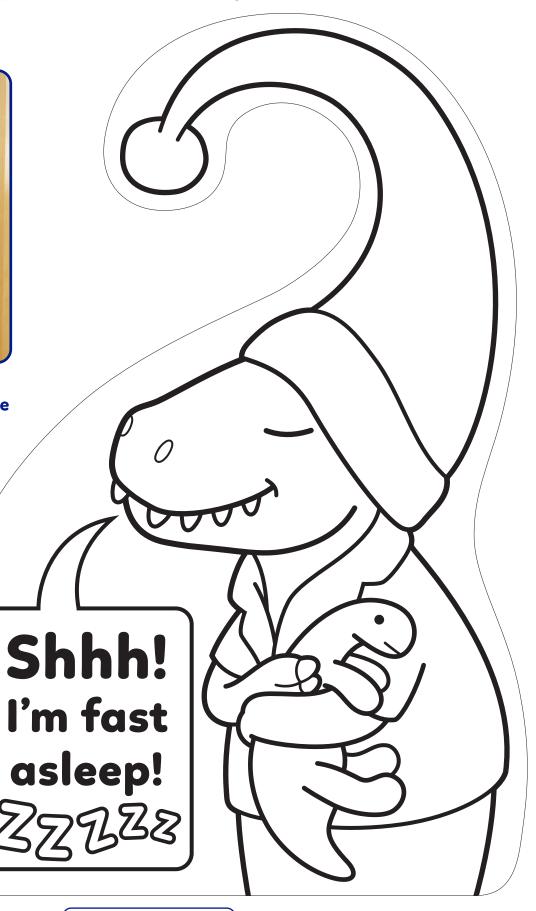

Download pages 1 and 2 of the T-Rex Door Hanger.

Colour both pages with felt tip coloured pencils, paint, glitter, coloured paper, or even old scraps of material...it's up to you!

> Glue one T-Rex to some thin card and carefully cut out with scissors. Cut out the other T-Rex and glue to the other side of the card to make your two-sided door hanger. You may need an adult to help with this!

> > Hang your new door hanger on your bedroom door and, depending on whether you are awake or asleep, turn the T-Rex!

© 2020 Orchard Toys Ltd

## **T-Rex Door Hanger**

Make your own Dino-Snore-Us door hanger!

Use with page 1 to make your T-Rex Door Hanger.

Hang your new door hanger on your bedroom door and, depending on whether you are awake or asleep, turn the T-Rex!