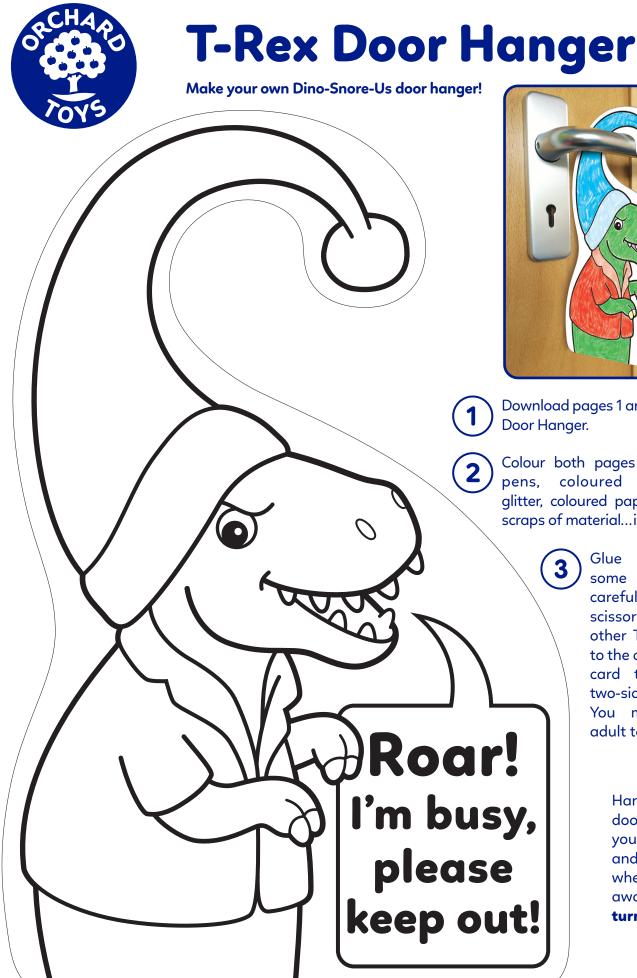

Download pages 1 and 2 of the T-Rex Door Hanger.

Colour both pages with felt tip coloured pencils, paint, glitter, coloured paper, or even old scraps of material...it's up to you!

> Glue one T-Rex to some thin card and carefully cut out with scissors. Cut out the other T-Rex and glue to the other side of the card to make your two-sided door hanger. You may need an adult to help with this!

> > Hang your new door hanger on your bedroom door and, depending on whether you are awake or asleep, turn the T-Rex!

© 2020 Orchard Toys Ltd