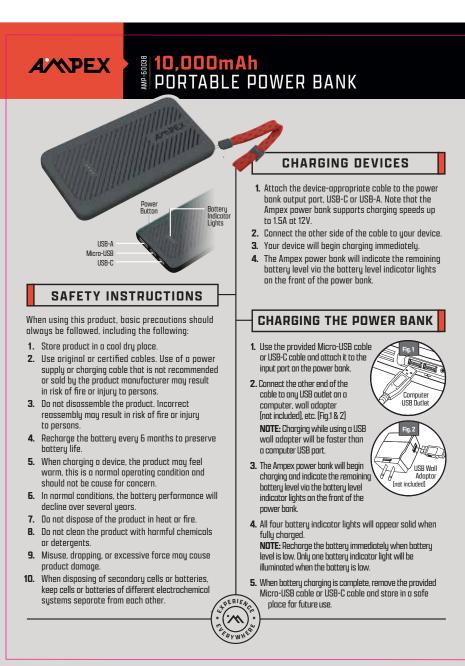

#### SPECIFICATIONS 10,000mAh Capacity Micro-USB: 5V/7A Innut USB-C: 5V/3A, 9V/2A USB-A: 5V/2A Output USB-C: 5V/3A, 9V/2A, 12V/1.5A $\bigcirc$ Size 141 x 71 x 15 mm / 5 б x 7 8 x П б in հեհե KG/ Weight 225a / 7.9 oz