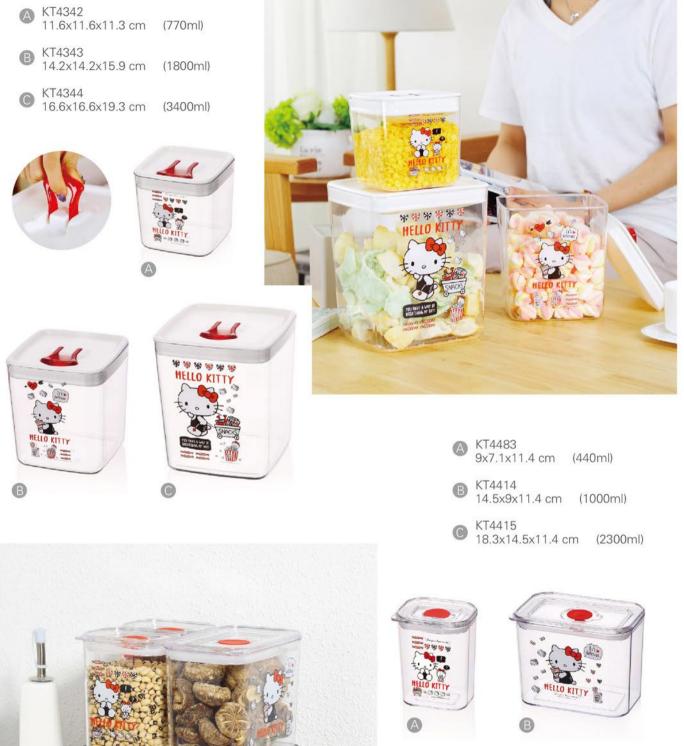

## **Candy Storage Box**

HELLO KITTY Dry Food Preservation Box Storage Box

KT4321 18.5x33x13.3 cm (4L)

KT4325 18.5x33x26.1 cm (9L)

HELLO KITTY Dry Food Preservation Box Storage Box

KT4306 18.5x33x13.3 cm (4L)

KT4309 18.5x33x26.1 cm (9L)