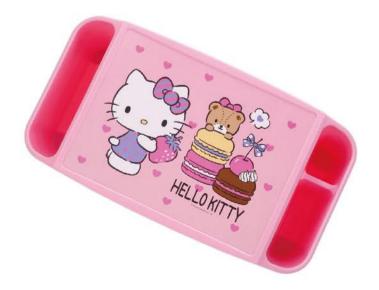

# Multifunctional Stationery Box

KT4827 12x8.5x2.5 cm

KT4826 8.5x8.5x11.1 cm

KT4825 8.5x8.5x16.4 cm

KT4823 12x8.5x2.5 cm

KT4822 8.5x8.5x11.1 cm

KT4821 8.5x8.5x16.4 cm

KT4818 20.5x15.5x11.8 cm