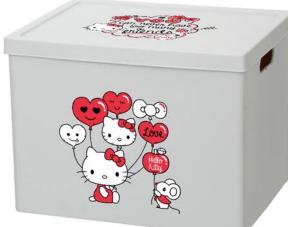

to ... Hello Kitty

KT4901 44.5x33.5x33 cm (42L)

KT4901 44.5x33.5x33 cm (42L)

KT4902 44.5x33.5x33 cm (42L)

KT4903 44.5x33.5x33 cm (42L)