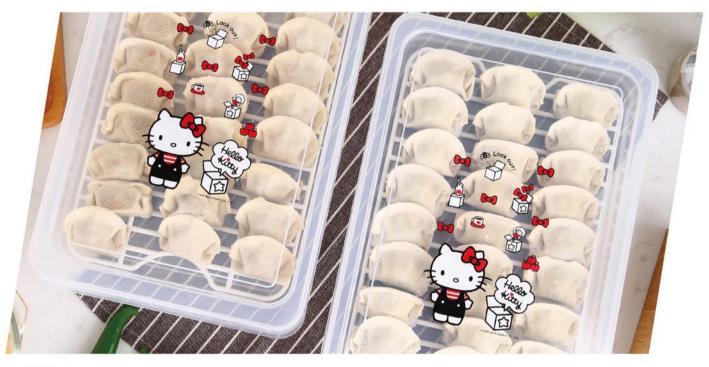

### HELLO KITTY 18 Grid Egg Carton

KT4554 22.5x34x8 cm

HELLO KITTY Dumpling Storage Box KT4553 22.5x34x5 cm