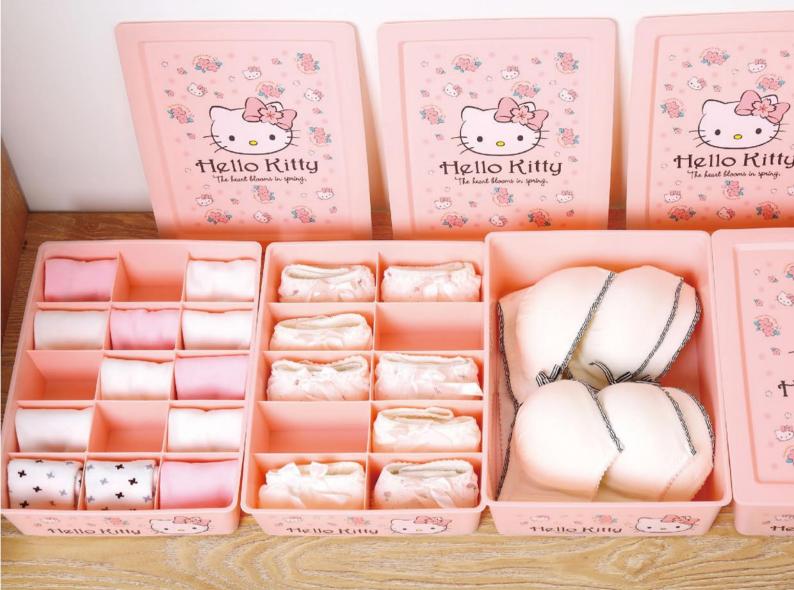

### Underwear box

KT4245 23.3x30.8x9.9 cm

### 15 grid sock box

KT4247–15 23.3x30.8x7.7 cm

10-compartment panty box

KT4246–10 23.3x30.8x7.7 cm