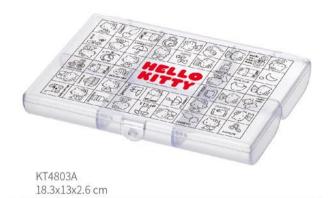

HELLO KITTY

I like areas and a set

KT4801 10.8x10.8x6.6 cm

KT4802 10.8x10.8x6.6 cm

KT4801-4 10.8x10.8x6.6 cm (1pc)

KT4802-4 10.8x10.8x6.6 cm (1pc)

Hello Kitty ... .

KT4803B 18.3x13x2.6 cm