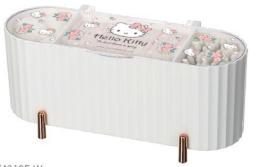

#### **BRUSH STORAGE**

KT4917A-P 16.5x16.5x14.5 cm

KT4917A-W 16.5x16.5x14.5 cm

#### **BRUSH STORAGE**

KT4917B-P 16.5x16.5x14.5 cm

KT4917B-W 16.5x16.5x14.5 cm

# **BRUSH STORAGE** AFLLO KITTYC

KT4917C-P 16.5x16.5x14.5 cm

KT4917C-W 16.5x16.5x14.5 cm

#### **BRUSH STORAGE**

KT4917D-P 16.5x16.5x14.5 cm

S S S

KT4917D-W 16.5x16.5x14.5 cm

#### **BRUSH STORAGE**

KT4917E-P 16.5x16.5x14.5 cm

×

 $(\mathcal{Z})$ 

\*

KT4917E-W 16.5x16.5x14.5 cm

# BRUSH STORAGE

KT4917F-P 16.5x16.5x14.5 cm

KT4917F-W 16.5x16.5x14.5 cm