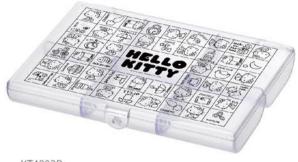

HELLO KITTY

I like areas and a set

KT4801 10.8x10.8x6.6 cm

KT4802 10.8x10.8x6.6 cm

KT4801-4 10.8x10.8x6.6 cm (1pc)

KT4802-4 10.8x10.8x6.6 cm (1pc)

Hello Kitty ... .

KT4803B 18.3x13x2.6 cm