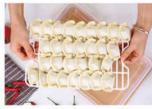

### HELLO KITTY 18 Grid Egg Carton

KT4554 22.5x34x8 cm

HELLO KITTY Dumpling Storage Box KT4553 22.5x34x5 cm