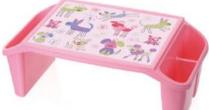

# MULTIFUNCTIONAL STORAGE TABLE

Ilo Ritty

### Hellokitty MULTIFUNCTIONAL STORAGE TABLE

Size: 56x30.5x21.5 cm

PB5013-BL

PB5013-PK

KT4370

KT4376

KT4916 12x7.5x3.8 cm

KT4915 12x7.5x3.8 cm