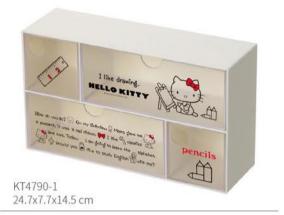

# Multifunctional Stationery Box

KT4827 12x8.5x2.5 cm

KT4826 8.5x8.5x11.1 cm

KT4825 8.5x8.5x16.4 cm

KT4823 12x8.5x2.5 cm

KT4822 8.5x8.5x11.1 cm

KT4821 8.5x8.5x16.4 cm

KT4818 20.5x15.5x11.8 cm