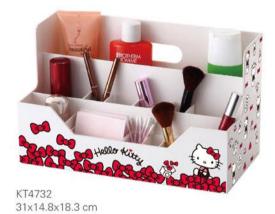

18.3x13x5.2 cm

18.3x13x5.2 cm

KT4731 29.6x21.5x19.5 cm

KT4732 35.5x25.5x22 cm

360° Rotation

9+ Perfume / Essence

15+ Makeup Brush

19+ Spray / Cream