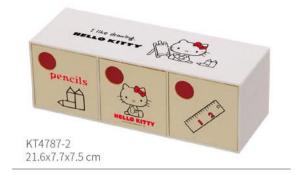

KT4819 12.8x8.5x19 cm

KT4820 12.8x8.5x19 cm

| pencils                     |            | 12 |  |
|-----------------------------|------------|----|--|
| KT4787-1<br>21.6x7.7x7.5 cm | AND ALL TY | V  |  |