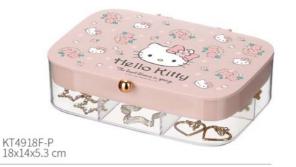

#### Cotton Storage Box

KT4919B-P 21.35x8.57x9.1 cm

KT4918B-W 18x14x5.3 cm

KT4920B-W 28.6x9.9x7.5 cm

KT4920B-P 28.6x9.9x7.5 cm