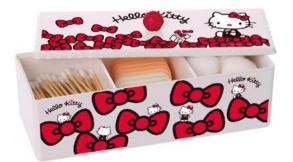

#### Cotton Storage Box

KT1254 24x17x10.3 cm

lello Kitty

Hello Kitty

**Hello Kitty** 

KT4233 Mouth Cup: 8.2x10.8 cm Tooth Holder: 8.2x10.8 cm Soap Bottle: 8.5x17.3 cm (270ml)

Hello Kitty

ET/

#### Cotton Storage Box

Hello Kitty ...