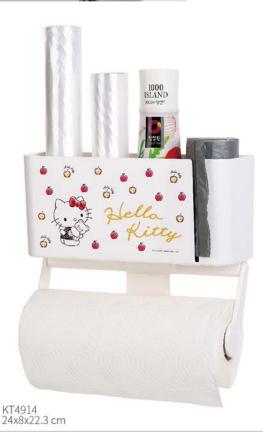

# Hubblitty REFRIGERATOR Mognetic attraction

KT4913 24x8x22.3 cm

KT4911 21x9.2x18.5 cm KT4912 21x9.2x18.5 cm