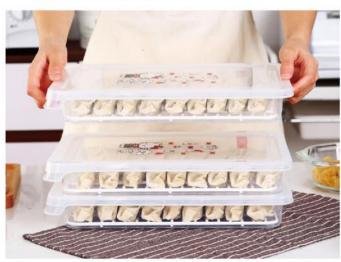

### HELLO KITTY 18 Grid Egg Carton

KT4554 22.5x34x8 cm

HELLO KITTY Dumpling Storage Box KT4553 22.5x34x5 cm