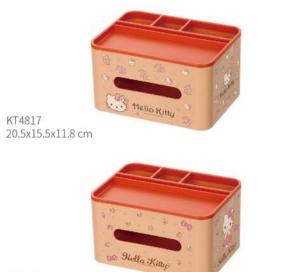

# Multifunctional Stationery Box

KT4827 12x8.5x2.5 cm

KT4826 8.5x8.5x11.1 cm

KT4825 8.5x8.5x16.4 cm

KT4823 12x8.5x2.5 cm

KT4822 8.5x8.5x11.1 cm

KT4821 8.5x8.5x16.4 cm

KT4818 20.5x15.5x11.8 cm