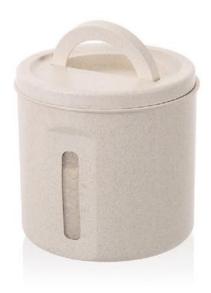

## **Candy Storage Box**

HELLO KITTY Dry Food Preservation Box Storage Box

KT4321 18.5x33x13.3 cm (4L)

KT4325 18.5x33x26.1 cm (9L)

HELLO KITTY Dry Food Preservation Box Storage Box

KT4306 18.5x33x13.3 cm (4L)