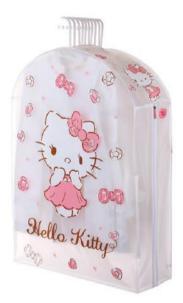

# **Clothing Dust Jacket**

KT0345 60x85 cm

KT0351 60x21x85 cm

KT0353 60x21x110 cm