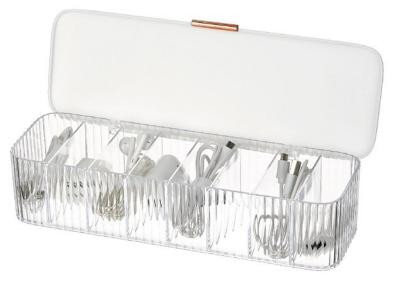

#### Cotton Storage Box

KT4919D-W 21.35x8.57x9.1 cm

KT4919D-P 21.35x8.57x9.1 cm

Hello Kitty ....

KT4918D-W 18x14x5.3 cm

KT4918D-P 18x14x5.3 cm