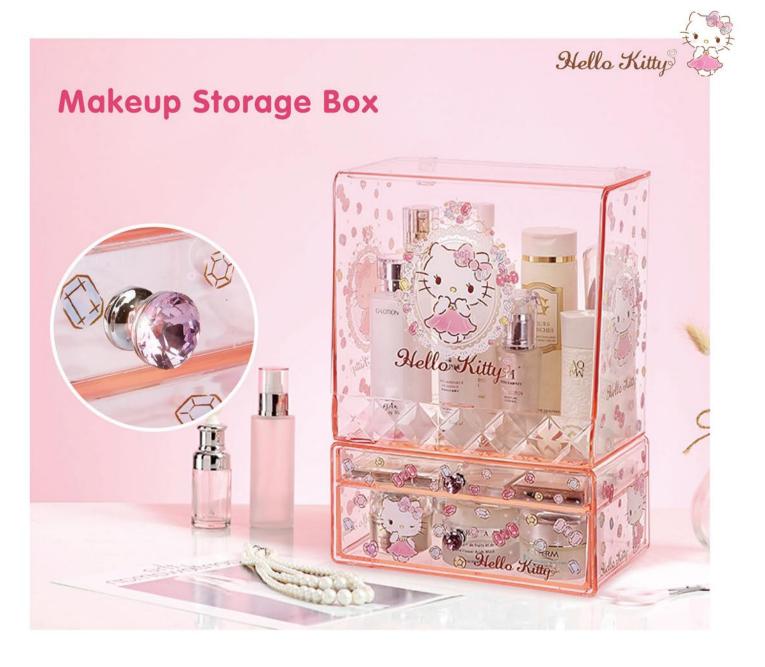

#### Cotton Storage Box

KT1254 24x17x10.3 cm

lello Kitty

Hello Kitty

**Hello Kitty** 

KT4233 Mouth Cup: 8.2x10.8 cm Tooth Holder: 8.2x10.8 cm Soap Bottle: 8.5x17.3 cm (270ml)

Hello Kitty

ET/