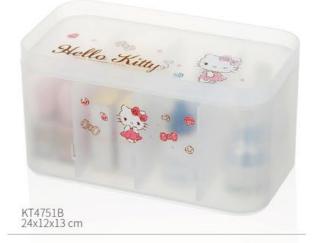

#### Cotton Storage Box

KT1254 24x17x10.3 cm

lello Kitty

Hello Kitty

**Hello Kitty** 

KT4233 Mouth Cup: 8.2x10.8 cm Tooth Holder: 8.2x10.8 cm Soap Bottle: 8.5x17.3 cm (270ml)

Hello Kitty

ET/