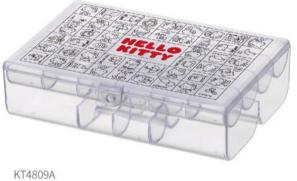

18.3x13x5.2 cm

18.3x13x5.2 cm

KT4731 29.6x21.5x19.5 cm

KT4732 35.5x25.5x22 cm

360° Rotation

9+ Perfume / Essence

15+ Makeup Brush

19+ Spray / Cream