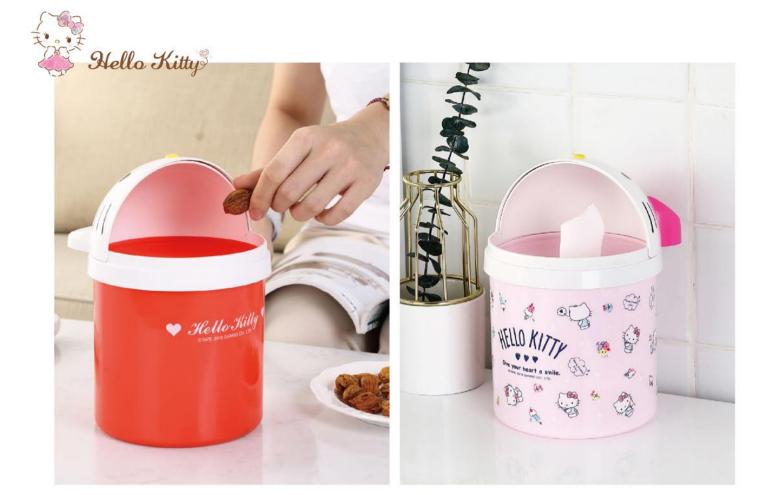

# DESKTOP TRASH CAN ROLL STORAGE BOX

KT4452 Dia.14 x 22.2 cm

HELLO KITTY FOOT-OPERATED SLOW-DOWN TRASH CAN

KT3101-3 21.9x16.7x25.8 cm

KT3101-5 25.5x20.5x27.8 cm

KT3101-12 30.5x24.8x40.4 cm

15 grid sock box PB8938 23.3x30.8x7.7 cm