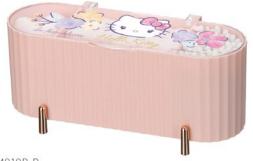

#### Cotton **Storage Box**

KT4919C-W 21.35x8.57x9.1 cm

KT4919C-P 21.35x8.57x9.1 cm

Hello Kitty f. ...