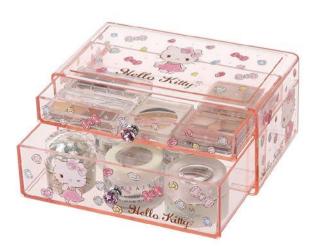

#### Cotton Storage Box

KT1254 24x17x10.3 cm

lello Kitty

Hello Kitty

**Hello Kitty** 

KT4233 Mouth Cup: 8.2x10.8 cm Tooth Holder: 8.2x10.8 cm Soap Bottle: 8.5x17.3 cm (270ml)

Hello Kitty

ET/