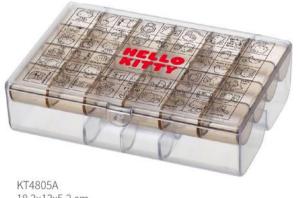

HELLO KITTY

I like areas and a set

KT4801 10.8x10.8x6.6 cm

KT4802 10.8x10.8x6.6 cm

KT4801-4 10.8x10.8x6.6 cm (1pc)

KT4802-4 10.8x10.8x6.6 cm (1pc)

Hello Kitty ... .

KT4803B 18.3x13x2.6 cm

18.3x13x5.2 cm

18.3x13x5.2 cm

KT4731 29.6x21.5x19.5 cm

KT4732 35.5x25.5x22 cm

360° Rotation

9+ Perfume / Essence

15+ Makeup Brush

19+ Spray / Cream