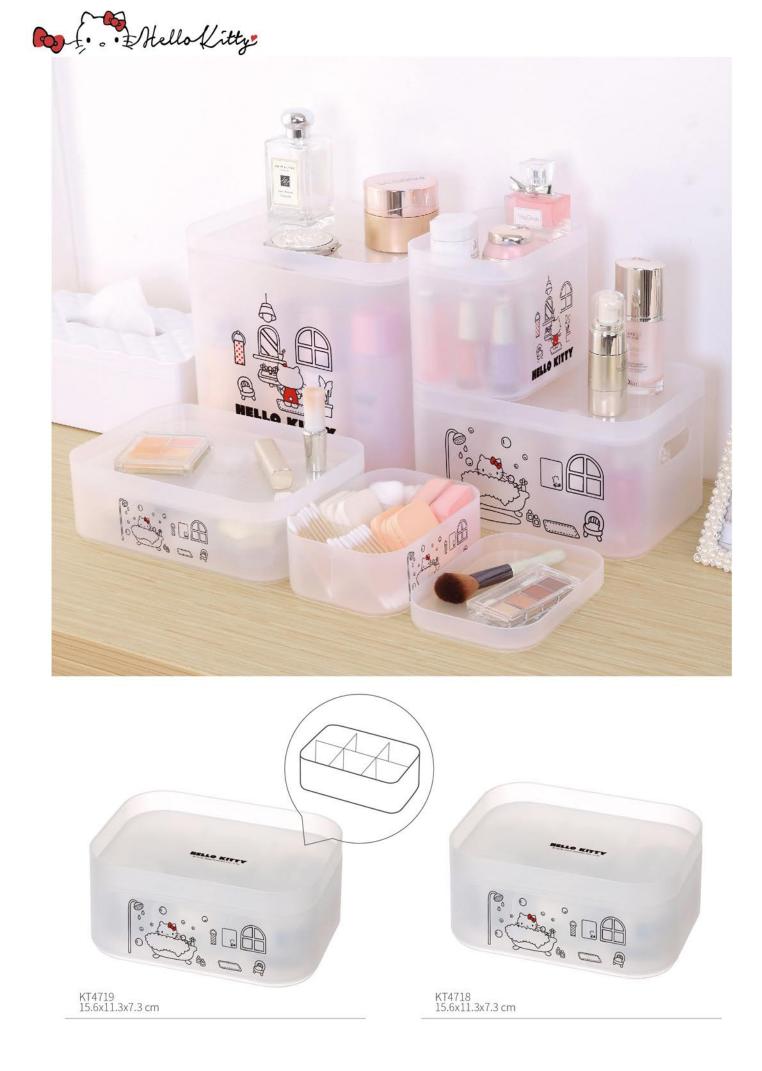

# FROSTED texture

Hello Kittye f. . . . .

Hello Kittye f. . . . .

KT4720A 15.6x11.3x12.4 cm

KT4720B 15.6x11.3x12.4 cm

KT4722 22.6x15.6x7.4 cm

KT4721 22.6x15.6x12.4 cm

Fold