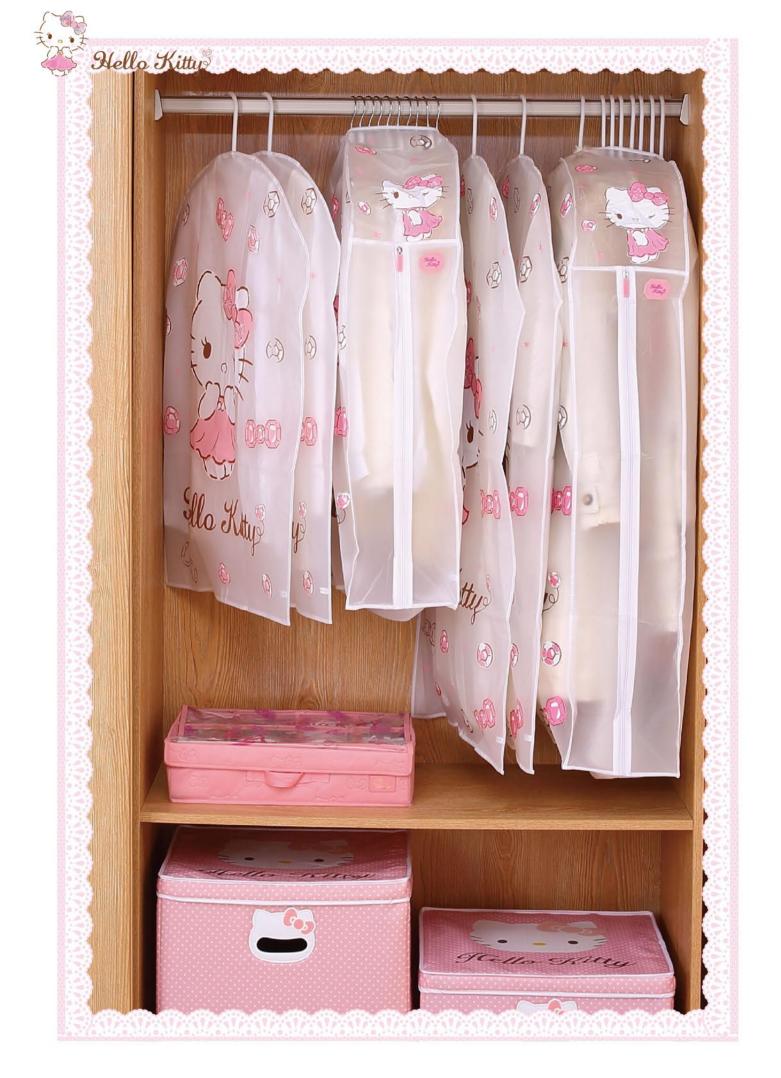

# **Clothing Dust Jacket**

KT0345 60x85 cm

KT0351 60x21x85 cm

KT0353 60x21x110 cm