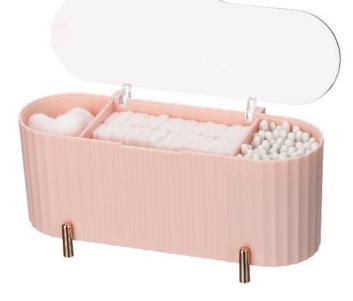

#### Cotton **Storage Box**

KT4919C-W 21.35x8.57x9.1 cm

KT4919C-P 21.35x8.57x9.1 cm

Hello Kitty f. ...