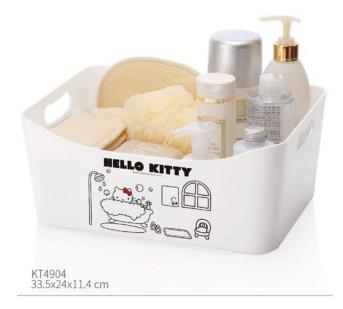

25.4x12.9x8.3 cm

KT4742 24x17x10.3 cm

33.5x24x14 cm

KT4760 11.8x9.9x7.8 cm

KT4758 22.6x12.4x6.5 cm

KT4771 11.8x13.9x25 cm

KT4759 22.6x12.4x6.5 cm 23.8x14.5x11.5 cm

KT4770 Fold: 10.8x8.8x33.1 cm Unfold: 44.9x2.2x33.1 cm