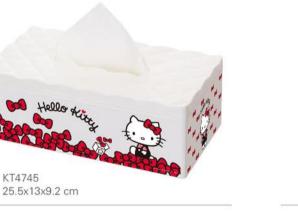

25.4x12.9x8.3 cm

KT4742 24x17x10.3 cm

33.5x24x14 cm

KT4760 11.8x9.9x7.8 cm

KT4758 22.6x12.4x6.5 cm

KT4771 11.8x13.9x25 cm

KT4759 22.6x12.4x6.5 cm 23.8x14.5x11.5 cm

KT4770 Fold: 10.8x8.8x33.1 cm Unfold: 44.9x2.2x33.1 cm