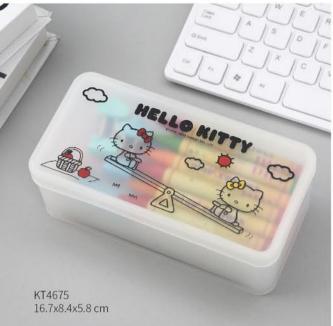

# Multifunctional Stationery Box

KT4827 12x8.5x2.5 cm

KT4826 8.5x8.5x11.1 cm

KT4825 8.5x8.5x16.4 cm

KT4823 12x8.5x2.5 cm

KT4822 8.5x8.5x11.1 cm

KT4821 8.5x8.5x16.4 cm

KT4818 20.5x15.5x11.8 cm

KT4819 12.8x8.5x19 cm

KT4820 12.8x8.5x19 cm

| pencils                     |            | 12 |  |
|-----------------------------|------------|----|--|
| KT4787-1<br>21.6x7.7x7.5 cm | AND ALL TY | V  |  |