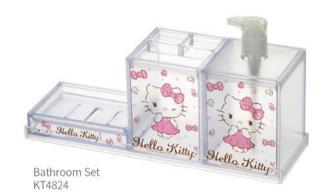

KT4815 7x17.3x7.5 cm

KT4812 17.5x6.5x9.5 cm

KT4814 23.5x8.8x9 cm

KT4811 14.1x11x9 cm

KT4791-2 15x16.9x12 cm

KT4791-1 15x16.9x12 cm

KT4813 25x15x10 cm

KT4792-2 7.6x16.9x23.5 cm