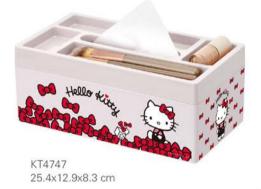

25.4x12.9x8.3 cm

KT4742 24x17x10.3 cm

33.5x24x14 cm

KT4760 11.8x9.9x7.8 cm

KT4758 22.6x12.4x6.5 cm

KT4771 11.8x13.9x25 cm

KT4759 22.6x12.4x6.5 cm 23.8x14.5x11.5 cm

KT4770 Fold: 10.8x8.8x33.1 cm Unfold: 44.9x2.2x33.1 cm