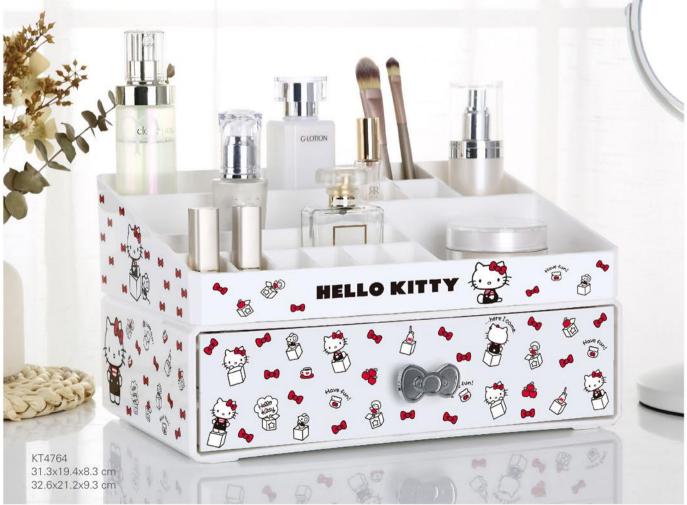

#### Cotton Storage Box

KT4919F-W 21.35x8.57x9.1 cm

KT4919F-P 21.35x8.57x9.1 cm

KT4731 31.3x19.4x8.3 cm

KT4730 32.5x20.4x8.9 cm

KT4762 32.6x21.2x9.3 cm

KT4761 32.6x21.2x9.3 cm

KT4744 20.3x14x8.9 cm