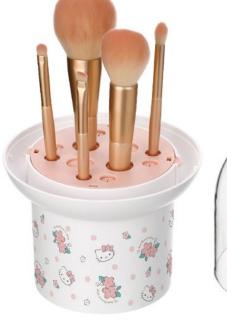

#### **BRUSH STORAGE**

KT4917B-P 16.5x16.5x14.5 cm

KT4917B-W 16.5x16.5x14.5 cm