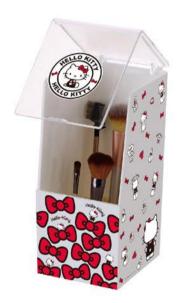

25.4x12.9x8.3 cm

KT4742 24x17x10.3 cm

33.5x24x14 cm

KT4760 11.8x9.9x7.8 cm

KT4758 22.6x12.4x6.5 cm

KT4771 11.8x13.9x25 cm

KT4759 22.6x12.4x6.5 cm 23.8x14.5x11.5 cm

KT4770 Fold: 10.8x8.8x33.1 cm Unfold: 44.9x2.2x33.1 cm