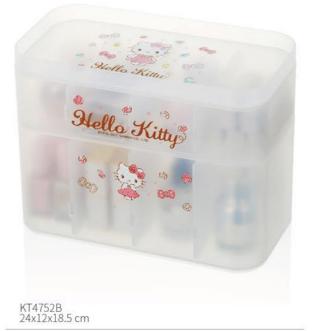

18.3x13x5.2 cm

18.3x13x5.2 cm

KT4731 29.6x21.5x19.5 cm

KT4732 35.5x25.5x22 cm

360° Rotation

9+ Perfume / Essence

15+ Makeup Brush

19+ Spray / Cream