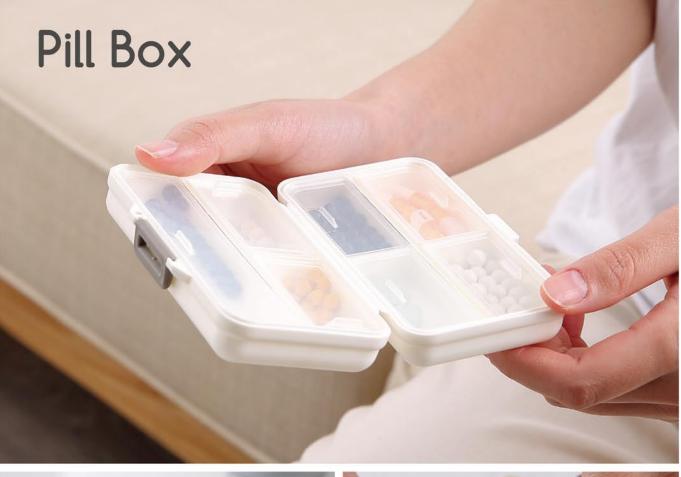

KT4819 12.8x8.5x19 cm

KT4820 12.8x8.5x19 cm

| pencils                     |            | 12 |  |
|-----------------------------|------------|----|--|
| KT4787-1<br>21.6x7.7x7.5 cm | AND ALL TY | V  |  |