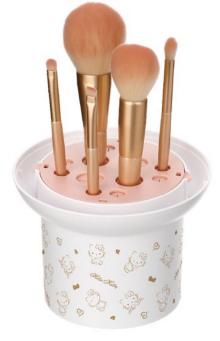

#### **BRUSH STORAGE**

KT4917A-P 16.5x16.5x14.5 cm

KT4917A-W 16.5x16.5x14.5 cm