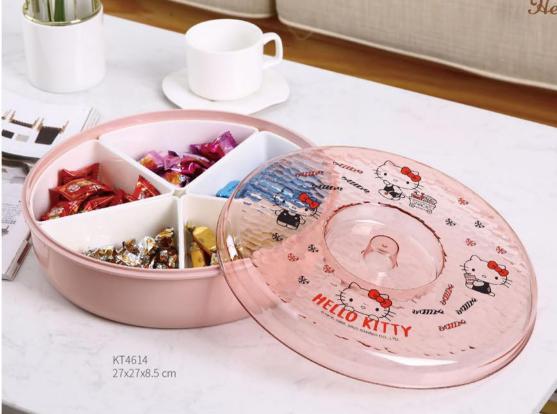

# Unfold

KT4897 11.5x6.5x21.5 cm

KT4896 11.5x6.5x21.5 cm

IELLO KITTY

KT4616 27x27x8.5 cm