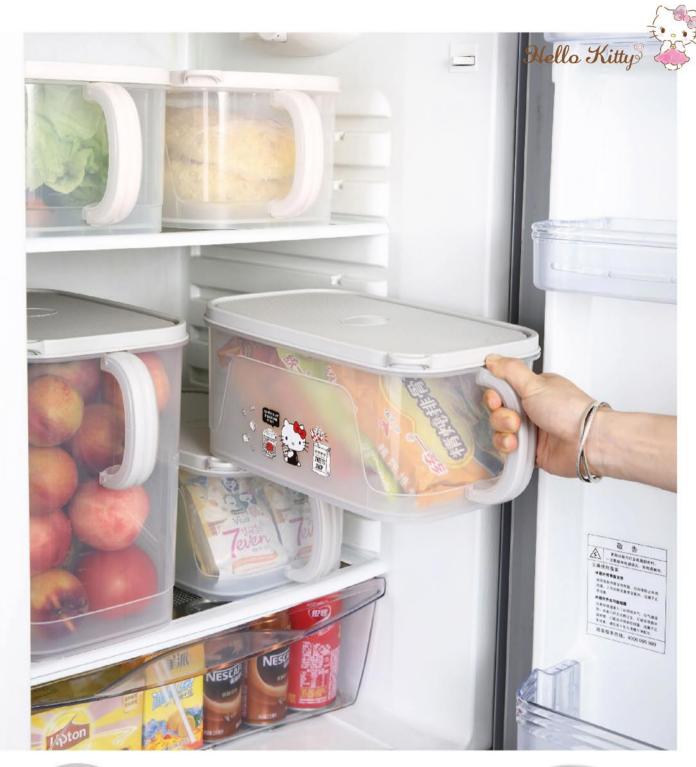

## **Candy Storage Box**

HELLO KITTY Dry Food Preservation Box Storage Box

KT4321 18.5x33x13.3 cm (4L)

KT4325 18.5x33x26.1 cm (9L)

HELLO KITTY Dry Food Preservation Box Storage Box

KT4306 18.5x33x13.3 cm (4L)

KT4309 18.5x33x26.1 cm (9L)