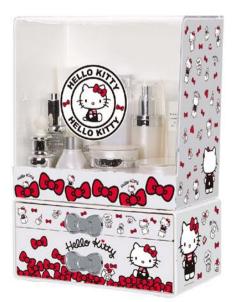

18.3x13x5.2 cm

18.3x13x5.2 cm

KT4731 29.6x21.5x19.5 cm

KT4732 35.5x25.5x22 cm

360° Rotation

9+ Perfume / Essence

15+ Makeup Brush

19+ Spray / Cream