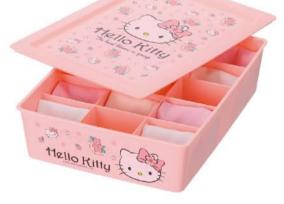

# DESKTOP TRASH CAN ROLL STORAGE BOX

KT4452 Dia.14 x 22.2 cm

HELLO KITTY FOOT-OPERATED SLOW-DOWN TRASH CAN

KT3101-3 21.9x16.7x25.8 cm

KT3101-5 25.5x20.5x27.8 cm

KT3101-12 30.5x24.8x40.4 cm

15 grid sock box PB8938 23.3x30.8x7.7 cm

10-compartment panty box PB8937 23.3x30.8x7.7 cm