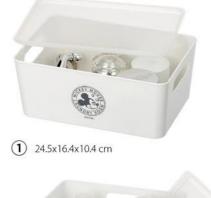

KT4815 7x17.3x7.5 cm

KT4812 17.5x6.5x9.5 cm

KT4814 23.5x8.8x9 cm

KT4811 14.1x11x9 cm

KT4791-2 15x16.9x12 cm

KT4791-1 15x16.9x12 cm

KT4813 25x15x10 cm

KT4792-2 7.6x16.9x23.5 cm