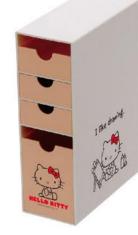

KT4815 7x17.3x7.5 cm

KT4812 17.5x6.5x9.5 cm

KT4814 23.5x8.8x9 cm

KT4811 14.1x11x9 cm

KT4791-2 15x16.9x12 cm

KT4791-1 15x16.9x12 cm

KT4813 25x15x10 cm

KT4792-2 7.6x16.9x23.5 cm