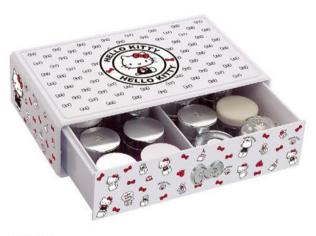

#### Cotton Storage Box

KT1254 24x17x10.3 cm

lello Kitty

Hello Kitty

**Hello Kitty** 

KT4233 Mouth Cup: 8.2x10.8 cm Tooth Holder: 8.2x10.8 cm Soap Bottle: 8.5x17.3 cm (270ml)

Hello Kitty

ET/