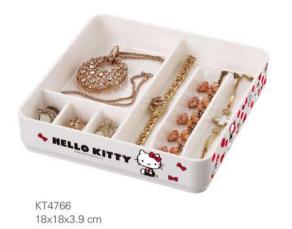

18.3x13x5.2 cm

18.3x13x5.2 cm

KT4731 29.6x21.5x19.5 cm

KT4732 35.5x25.5x22 cm

360° Rotation

9+ Perfume / Essence

15+ Makeup Brush

19+ Spray / Cream