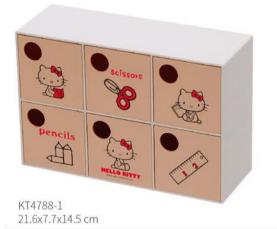

# Multifunctional Stationery Box

KT4827 12x8.5x2.5 cm

KT4826 8.5x8.5x11.1 cm

KT4825 8.5x8.5x16.4 cm

KT4823 12x8.5x2.5 cm

KT4822 8.5x8.5x11.1 cm

KT4821 8.5x8.5x16.4 cm

KT4818 20.5x15.5x11.8 cm