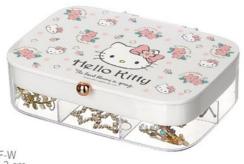

#### Cotton Storage Box

KT4919B-P 21.35x8.57x9.1 cm

KT4918B-W 18x14x5.3 cm

KT4920B-W 28.6x9.9x7.5 cm

KT4920B-P 28.6x9.9x7.5 cm