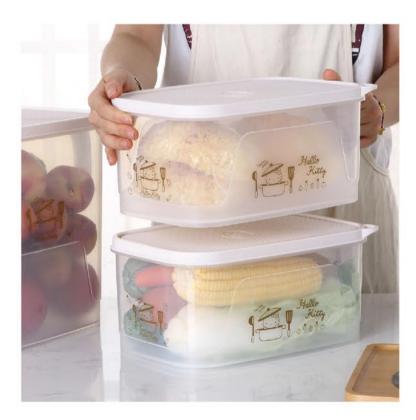

## **Candy Storage Box**

HELLO KITTY Dry Food Preservation Box Storage Box

KT4321 18.5x33x13.3 cm (4L)

KT4325 18.5x33x26.1 cm (9L)

HELLO KITTY Dry Food Preservation Box Storage Box

KT4306 18.5x33x13.3 cm (4L)

KT4309 18.5x33x26.1 cm (9L)