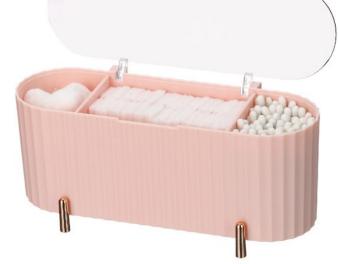

#### Cotton Storage Box

Hello Kitty ...

#### Cotton Storage Box

KT4919B-P 21.35x8.57x9.1 cm

KT4918B-W 18x14x5.3 cm

KT4920B-W 28.6x9.9x7.5 cm

KT4920B-P 28.6x9.9x7.5 cm

#### Cotton **Storage Box**

KT4919C-W 21.35x8.57x9.1 cm

KT4919C-P 21.35x8.57x9.1 cm

Hello Kitty f. ...

#### Cotton Storage Box

KT4919D-W 21.35x8.57x9.1 cm

KT4919D-P 21.35x8.57x9.1 cm

Hello Kitty ....

KT4918D-W 18x14x5.3 cm

KT4918D-P 18x14x5.3 cm

#### Cotton Storage Box

Hello Kitty ....

KT4918E-W 18x14x5.3 cm