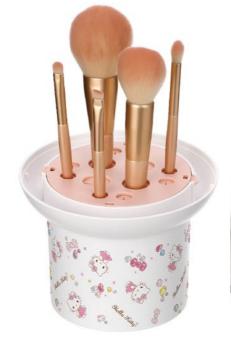

#### **BRUSH STORAGE**

KT4917B-P 16.5x16.5x14.5 cm

KT4917B-W 16.5x16.5x14.5 cm