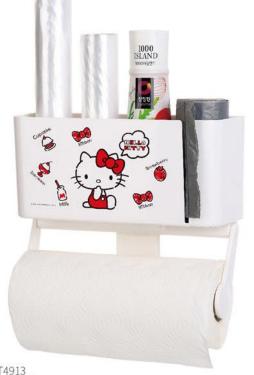

# Hubblitty REFRIGERATOR Mognetic attraction

KT4913 24x8x22.3 cm

KT4911 21x9.2x18.5 cm KT4912 21x9.2x18.5 cm