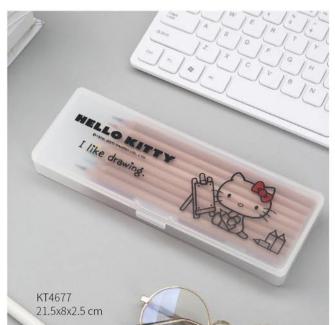

KT4819 12.8x8.5x19 cm

KT4820 12.8x8.5x19 cm

| pencils                     |            | 12 |  |
|-----------------------------|------------|----|--|
| KT4787-1<br>21.6x7.7x7.5 cm | AND ALL TY | V  |  |