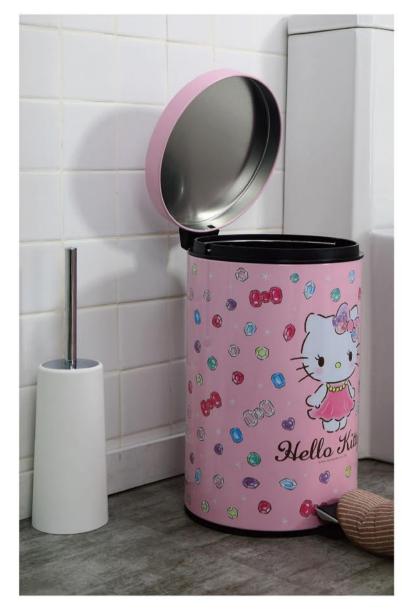

# DESKTOP TRASH CAN ROLL STORAGE BOX

KT4452 Dia.14 x 22.2 cm

HELLO KITTY FOOT-OPERATED SLOW-DOWN TRASH CAN

KT3101-3 21.9x16.7x25.8 cm

KT3101-5 25.5x20.5x27.8 cm

KT3101-12 30.5x24.8x40.4 cm

15 grid sock box PB8938 23.3x30.8x7.7 cm