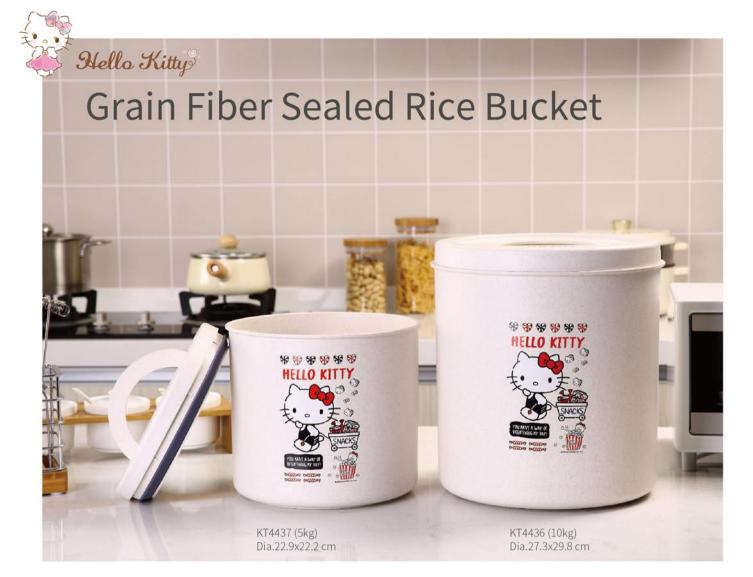

### SEALING SILICONE RING

PB6556 (5kg) Dia.22.9x22.2 cm PB6937 (10kg) Dia.27.3x29.8 cm

to . . Hello Kitty

Hello Kitty f. . . .