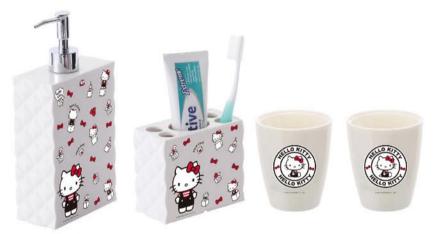

#### Cotton Storage Box

KT1254 24x17x10.3 cm

lello Kitty

Hello Kitty

**Hello Kitty** 

KT4233 Mouth Cup: 8.2x10.8 cm Tooth Holder: 8.2x10.8 cm Soap Bottle: 8.5x17.3 cm (270ml)

Hello Kitty

ET/