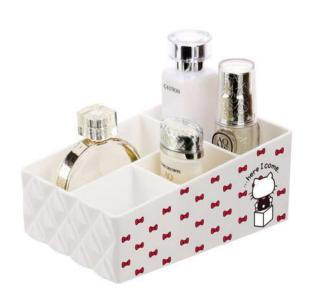

18.3x13x5.2 cm

18.3x13x5.2 cm

KT4731 29.6x21.5x19.5 cm

KT4732 35.5x25.5x22 cm

360° Rotation

9+ Perfume / Essence

15+ Makeup Brush

19+ Spray / Cream

26+ Lipstick / Nail Polish

KT1467 Dia. 26x34 cm

KT4044 23.8x15x11.5 cm

KT1470 23.9x14.4x23.5 cm