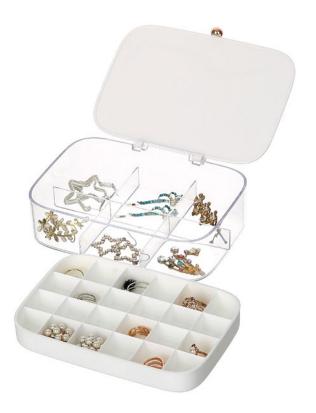

# Multifunctional Stationery Box

KT4827 12x8.5x2.5 cm

KT4826 8.5x8.5x11.1 cm

KT4825 8.5x8.5x16.4 cm

KT4823 12x8.5x2.5 cm

KT4822 8.5x8.5x11.1 cm

KT4821 8.5x8.5x16.4 cm

KT4818 20.5x15.5x11.8 cm