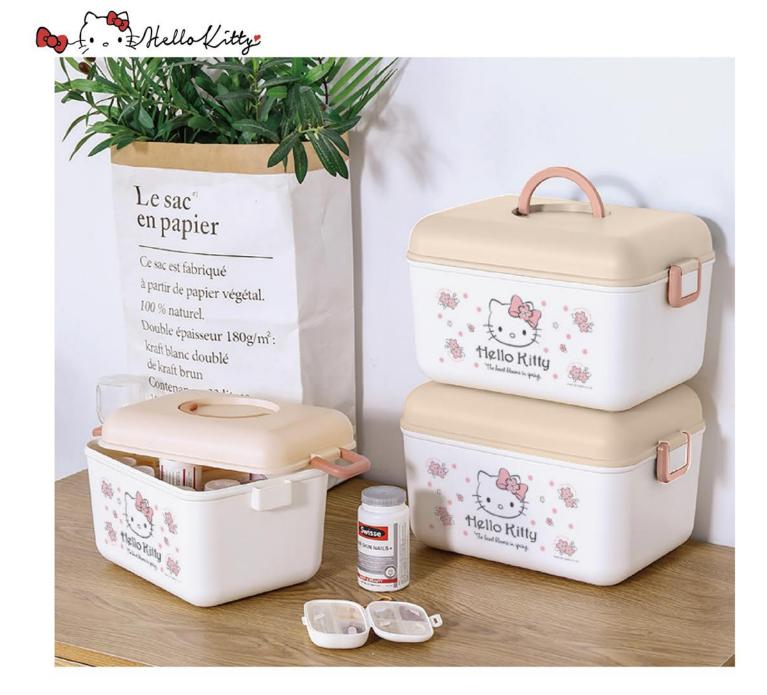

#### Cotton Storage Box

KT1254 24x17x10.3 cm

lello Kitty

Hello Kitty

**Hello Kitty** 

KT4233 Mouth Cup: 8.2x10.8 cm Tooth Holder: 8.2x10.8 cm Soap Bottle: 8.5x17.3 cm (270ml)

Hello Kitty

ET/