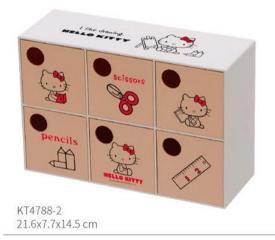

KT4819 12.8x8.5x19 cm

KT4820 12.8x8.5x19 cm

| pencils                     |            | 12 |  |
|-----------------------------|------------|----|--|
| KT4787-1<br>21.6x7.7x7.5 cm | AND ALL TY | V  |  |