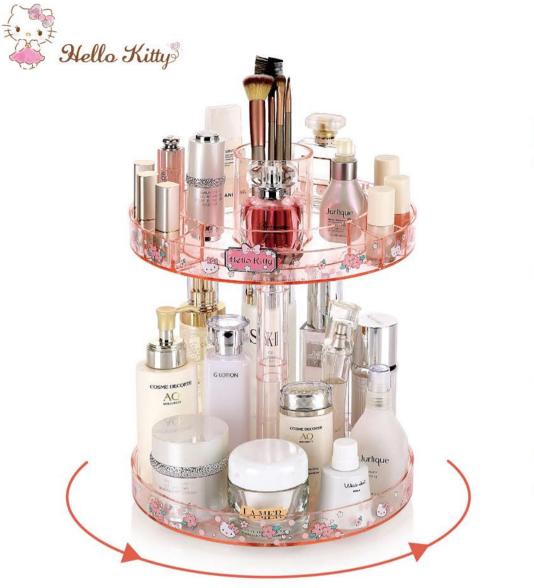

18.3x13x5.2 cm

18.3x13x5.2 cm

KT4731 29.6x21.5x19.5 cm

KT4732 35.5x25.5x22 cm

360° Rotation

9+ Perfume / Essence

15+ Makeup Brush

19+ Spray / Cream

26+ Lipstick / Nail Polish

KT1467 Dia. 26x34 cm

KT4044 23.8x15x11.5 cm

KT1470 23.9x14.4x23.5 cm