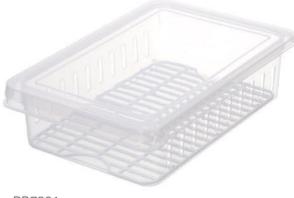

.7x23.5 cm, 11.5x5.7x9.9 cm, 8.5x8.5x11 cm



11.5x5.7x23.5 cm, 11.5x5.7x9.9 cm, 8.5x8.5x11 cm







Hello Kitty ... .







# FROSTED texture



Hello Kittye f. . . . .







Hello Kittye f. . . . .



KT4720A 15.6x11.3x12.4 cm



KT4720B 15.6x11.3x12.4 cm



KT4722 22.6x15.6x7.4 cm





KT4721 22.6x15.6x12.4 cm











Fold



KT4895 11.5x6.5x21.5 cm

# Unfold



KT4897 11.5x6.5x21.5 cm



KT4896 11.5x6.5x21.5 cm







IELLO KITTY





KT4616 27x27x8.5 cm

## **Candy Storage Box**













HELLO KITTY Dry Food Preservation Box Storage Box





KT4321 18.5x33x13.3 cm (4L)



KT4325 18.5x33x26.1 cm (9L)





HELLO KITTY Dry Food Preservation Box Storage Box





KT4306 18.5x33x13.3 cm (4L)



KT4309 18.5x33x26.1 cm (9L)





### HELLO KITTY Fruit And Vegetable Preservation Box



PB7391 22.5x34x9 cm







### HELLO KITTY 18 Grid Egg Carton

KT4554 22.5x34x8 cm





HELLO KITTY Dumpling Storage Box KT4553 22.5x34x5 cm









### SEALING SILICONE RING



PB6556 (5kg) Dia.22.9x22.2 cm PB6937 (10kg) Dia.27.3x29.8 cm

to . . Hello Kitty







Hello Kitty f. . . .



# Hubblitty REFRIGERATOR Mognetic attraction







KT4913 24x8x22.3 cm









KT4911 21x9.2x18.5 cm KT4912 21x9.2x18.5 cm



### HELLO KITTY Folding Storage Stool





# MULTIFUNCTIONAL STORAGE TABLE

Ilo Ritty

### Hellokitty MULTIFUNCTIONAL STORAGE TABLE

Size: 56x30.5x21.5 cm





PB5013-BL



PB5013-PK



KT4370



KT4376



















KT4916 12x7.5x3.8 cm

KT4915 12x7.5x3.8 cm

to ... Hello Kitty





KT4901 44.5x33.5x33 cm (42L)



KT4901 44.5x33.5x33 cm (42L)



KT4902 44.5x33.5x33 cm (4