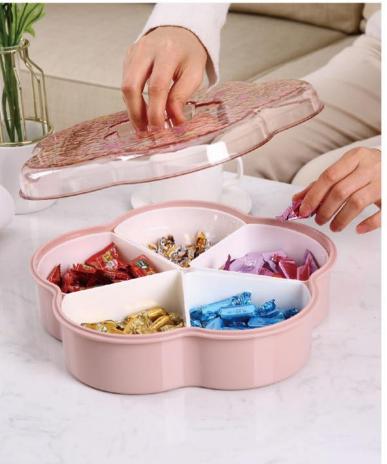

## **Candy Storage Box**

HELLO KITTY Dry Food Preservation Box Storage Box

KT4321 18.5x33x13.3 cm (4L)

KT4325 18.5x33x26.1 cm (9L)

HELLO KITTY Dry Food Preservation Box Storage Box

KT4306 18.5x33x13.3 cm (4L)