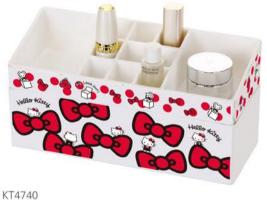

KT4735 9.5x9.5x9.1 cm

KT4739 23.3x9.5x3.9 cm

KT4740 23.3x9.5x11.5 cm

KT4737 23.3x9.5x9.3 cm

KT4741 23.3x9.5x18 cm

KT4738 23.3x9.5x16 cm

KT4733 16.7x18.5x11.4 cm

KT4734 16.1x11.2x11.4 cm