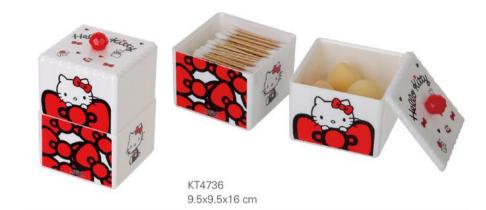

KT4735 9.5x9.5x9.1 cm

KT4739 23.3x9.5x3.9 cm

KT4740 23.3x9.5x11.5 cm

KT4737 23.3x9.5x9.3 cm

KT4741 23.3x9.5x18 cm

KT4738 23.3x9.5x16 cm

KT4733 16.7x18.5x11.4 cm

KT4734 16.1x11.2x11.4 cm