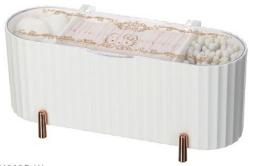

#### Cotton Storage Box

KT4919B-P 21.35x8.57x9.1 cm

KT4918B-W 18x14x5.3 cm

KT4920B-W 28.6x9.9x7.5 cm

KT4920B-P 28.6x9.9x7.5 cm