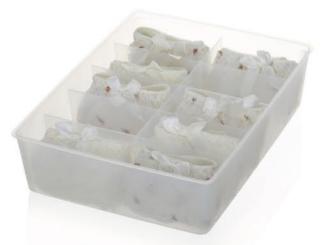

ubblitty REFRIGERATOR Mognetic attraction







KT4913 24x8x22.3 cm









KT4911 21x9.2x18.5 cm KT4912 21x9.2x18.5 cm



### HELLO KITTY Folding Storage Stool





# MULTIFUNCTIONAL STORAGE TABLE

Ilo Ritty

### Hellokitty MULTIFUNCTIONAL STORAGE TABLE

Size: 56x30.5x21.5 cm





PB5013-BL



PB5013-PK



KT4370



KT4376



















KT4916 12x7.5x3.8 cm

KT4915 12x7.5x3.8 cm

to ... Hello Kitty





KT4901 44.5x33.5x33 cm (42L)



KT4901 44.5x33.5x33 cm (42L)



KT4902 44.5x33.5x33 cm (42L)



KT4903 44.5x33.5x33 cm (42L)



# DESKTOP TRASH CAN ROLL STORAGE BOX



KT4452 Dia.14 x 22.2 cm







HELLO KITTY FOOT-OPERATED SLOW-DOWN TRASH CAN



KT3101-3 21.9x16.7x25.8 cm



KT3101-5 25.5x20.5x27.8 cm



KT3101-12 30.5x24.8x40.4 cm







15 grid sock box PB8938 23.3x30.8x7.7 cm



10-compartment panty box PB8937 23.3x30.8x7.7 cm











### Underwear box

KT4245 23.3x30.8x9.9 cm



### 15 grid sock box

KT4247–15 23.3x30.8x7.7 cm



10-compartment panty box

KT4246–10 23.3x30.8x7.7 cm





# **Clothing Dust Jacket**





KT0345 60x85 cm







KT0351 60x21x85 cm



KT0353 60x21x110 cm



# **Quilt Storage Bag**











# HELLO KITTY Travel Storage Set

Hello Kitty

Hello

KT0491





KT0488 26.5x9.5x15.5 cm



KT0483 21x29.5 cm





KT0487 26.5x9.5x15.5 cm



KT0481 35x23x9 cm



KT0480 45.5x35x9 cm





### Guangzhou Creative House Houseware Co., Ltd.

地址:广州市海珠区赤岗碧映路530号金领寓大厦4楼北侧 Add: 4F.Kingsuit Building, No.530, Biying Rd., Chigang, Haizhu District, Guangzhou, China P.C.: 510310

> Tel:+86-20-83731496(6Lines) Fax:+86-20-83731476 E-mail:chenjiang@bestelega