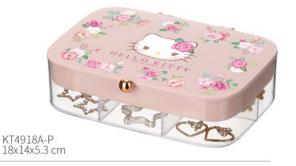

#### Cotton Storage Box

KT4919D-W 21.35x8.57x9.1 cm

KT4919D-P 21.35x8.57x9.1 cm

Hello Kitty ....

KT4918D-W 18x14x5.3 cm

KT4918D-P 18x14x5.3 cm