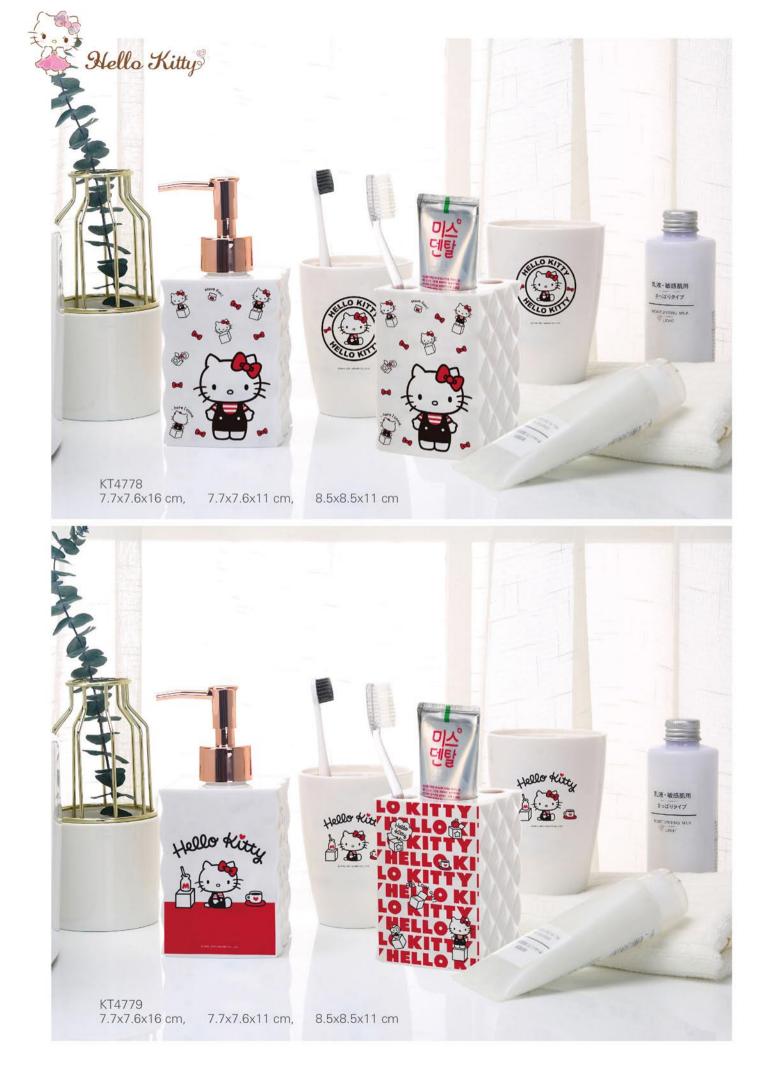

#### Cotton Storage Box

KT1254 24x17x10.3 cm

lello Kitty

Hello Kitty

**Hello Kitty** 

KT4233 Mouth Cup: 8.2x10.8 cm Tooth Holder: 8.2x10.8 cm Soap Bottle: 8.5x17.3 cm (270ml)

Hello Kitty

ET/