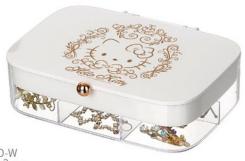

#### Cotton Storage Box

KT4919B-P 21.35x8.57x9.1 cm

KT4918B-W 18x14x5.3 cm

KT4920B-W 28.6x9.9x7.5 cm

KT4920B-P 28.6x9.9x7.5 cm