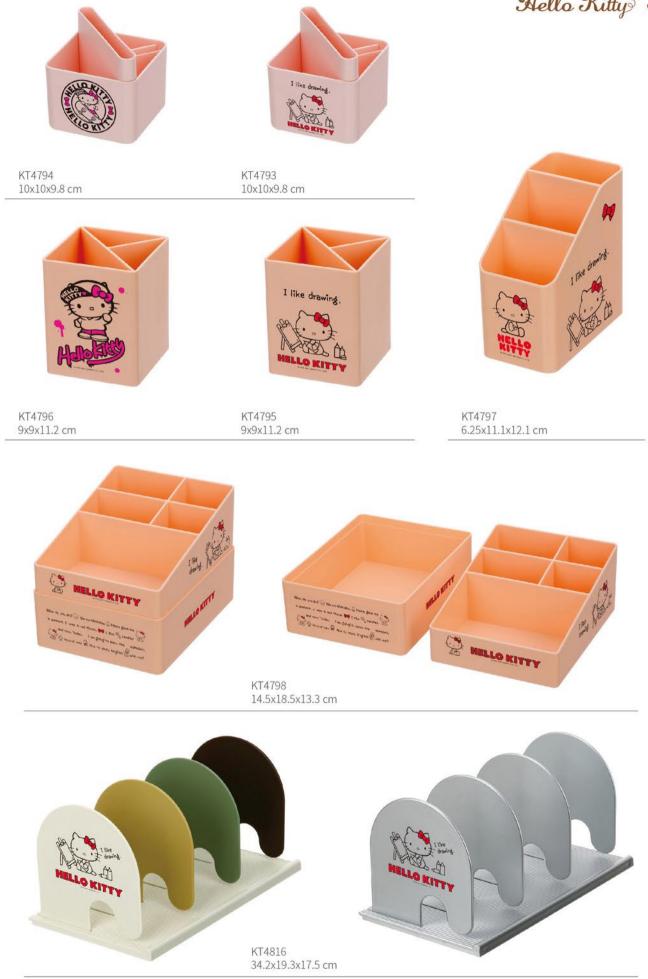

KT4815 7x17.3x7.5 cm

KT4812 17.5x6.5x9.5 cm

KT4814 23.5x8.8x9 cm

KT4811 14.1x11x9 cm

KT4791-2 15x16.9x12 cm

KT4791-1 15x16.9x12 cm

KT4813 25x15x10 cm

KT4792-2 7.6x16.9x23.5 cm

KT4792-1 7.6x16.9x23.5 cm

KT4799 10.8x5.4x6.6 cm

KT4800 10.8x5.4x6.6 cm

KT4800-4 10.8x5.4x6.6 cm (1pc)

HELLO

Line drawing.

KT4799-4

10.8x5.4x6.6 cm (1pc)