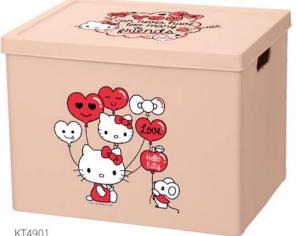

to ... Hello Kitty

KT4901 44.5x33.5x33 cm (42L)

KT4901 44.5x33.5x33 cm (42L)

KT4902 44.5x33.5x33 cm (42L)

KT4903 44.5x33.5x33 cm (42L)