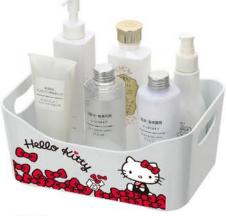

18.3x13x5.2 cm

18.3x13x5.2 cm

KT4731 29.6x21.5x19.5 cm

KT4732 35.5x25.5x22 cm

360° Rotation

9+ Perfume / Essence

15+ Makeup Brush

19+ Spray / Cream