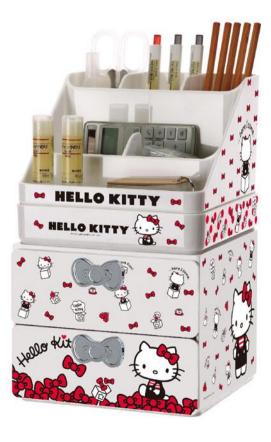

KT4815 7x17.3x7.5 cm

KT4812 17.5x6.5x9.5 cm

KT4814 23.5x8.8x9 cm

KT4811 14.1x11x9 cm

KT4791-2 15x16.9x12 cm

KT4791-1 15x16.9x12 cm

KT4813 25x15x10 cm

KT4792-2 7.6x16.9x23.5 cm