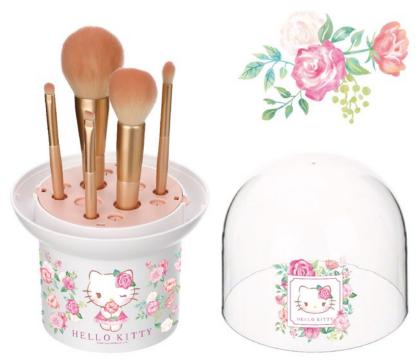

#### **BRUSH STORAGE**

KT4917B-P 16.5x16.5x14.5 cm

KT4917B-W 16.5x16.5x14.5 cm