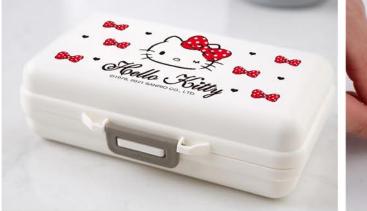

KT4819 12.8x8.5x19 cm

KT4820 12.8x8.5x19 cm

| pencils                     |            | 12 |  |
|-----------------------------|------------|----|--|
| KT4787-1<br>21.6x7.7x7.5 cm | AND ALL TY | V  |  |