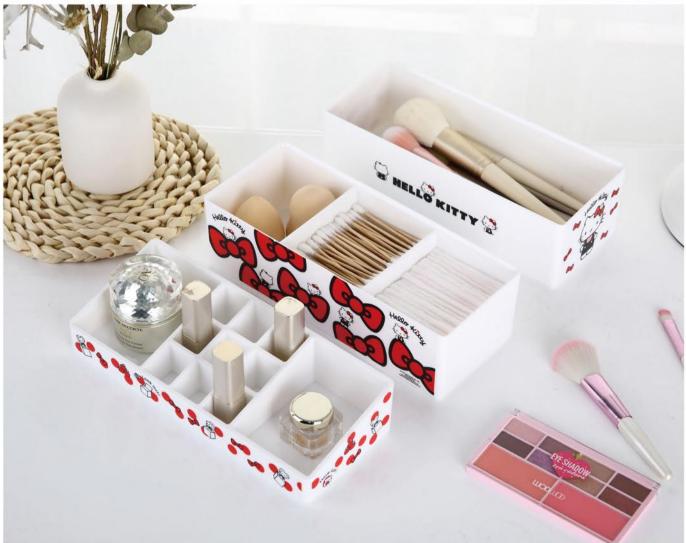

#### Cotton Storage Box

KT1254 24x17x10.3 cm

lello Kitty

Hello Kitty

**Hello Kitty** 

KT4233 Mouth Cup: 8.2x10.8 cm Tooth Holder: 8.2x10.8 cm Soap Bottle: 8.5x17.3 cm (270ml)

Hello Kitty

ET/

#### Cotton Storage Box

Hello Kitty ...