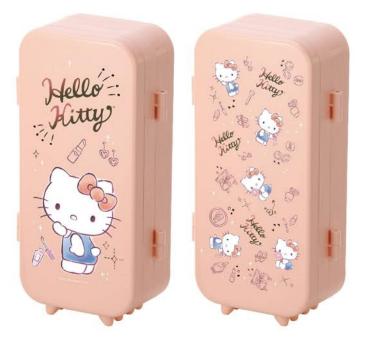

# Hubblitty REFRIGERATOR Mognetic attraction

KT4913 24x8x22.3 cm

KT4911 21x9.2x18.5 cm KT4912 21x9.2x18.5 cm