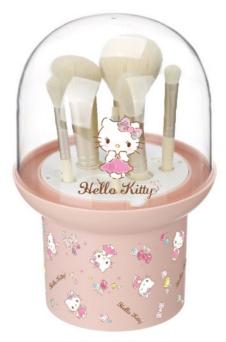

#### **BRUSH STORAGE**

KT4917A-P 16.5x16.5x14.5 cm

KT4917A-W 16.5x16.5x14.5 cm