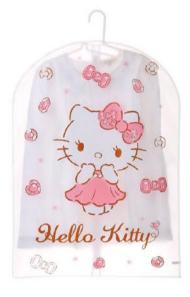

# **Clothing Dust Jacket**

KT0345 60x85 cm

KT0351 60x21x85 cm

KT0353 60x21x110 cm