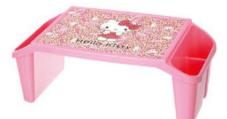

# MULTIFUNCTIONAL STORAGE TABLE

Ilo Ritty

### Hellokitty MULTIFUNCTIONAL STORAGE TABLE

Size: 56x30.5x21.5 cm

PB5013-BL

PB5013-PK

KT4370

KT4376

KT4916 12x7.5x3.8 cm

KT4915 12x7.5x3.8 cm