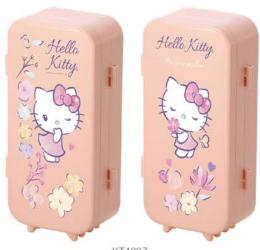

# Unfold

KT4897 11.5x6.5x21.5 cm

KT4896 11.5x6.5x21.5 cm

IELLO KITTY

KT4616 27x27x8.5 cm