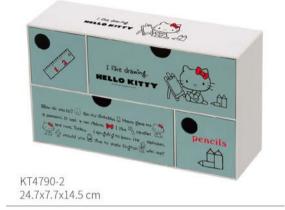

# Multifunctional Stationery Box

KT4827 12x8.5x2.5 cm

KT4826 8.5x8.5x11.1 cm

KT4825 8.5x8.5x16.4 cm

KT4823 12x8.5x2.5 cm

KT4822 8.5x8.5x11.1 cm

KT4821 8.5x8.5x16.4 cm

KT4818 20.5x15.5x11.8 cm