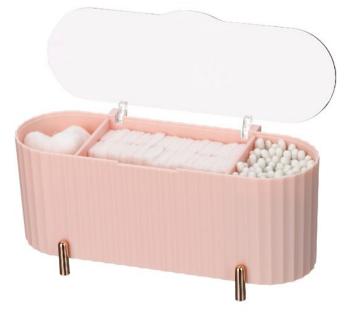

#### **BRUSH STORAGE**

KT4917D-P 16.5x16.5x14.5 cm

S S S

KT4917D-W 16.5x16.5x14.5 cm

#### Cotton Storage Box

KT4919D-W 21.35x8.57x9.1 cm

KT4919D-P 21.35x8.57x9.1 cm

Hello Kitty ....

KT4918D-W 18x14x5.3 cm

KT4918D-P 18x14x5.3 cm