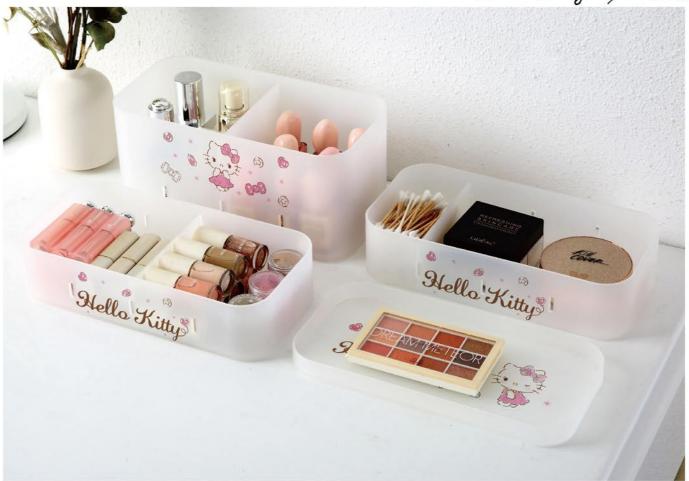

21.7x11.8x8 cm

K14756 22.9x12.85x13.2 cm

KT4754 23.9x14.4x23.5 cm

KT4765 17.7x17.7x11.9 cm

KT4784 11.5x5.7x23.5 cm, 11.5x5.7x9.9 cm, 8.5x8.5x11 cm

11.5x5.7x23.5 cm, 11.5x5.7x9.9 cm, 8.5x8.5x11 cm

Hello Kitty ... .

# FROSTED texture

Hello Kittye f. . . . .

Hello Kittye f. . . . .

KT4720A 15.6x11.3x12.4 cm

KT4720B 15.6x11.3x12.4 cm

KT4722 22.6x15.6x7.4 cm

KT4721 22.6x15.6x12.4 cm

Fold