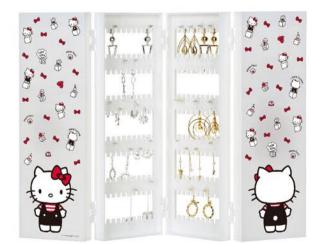

18.3x13x5.2 cm

18.3x13x5.2 cm

KT4731 29.6x21.5x19.5 cm

KT4732 35.5x25.5x22 cm

360° Rotation

9+ Perfume / Essence

15+ Makeup Brush

19+ Spray / Cream