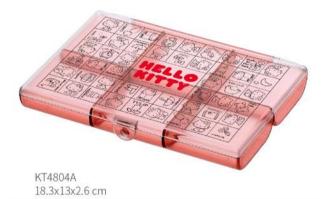

HELLO KITTY

I like areas and a set

KT4801 10.8x10.8x6.6 cm

KT4802 10.8x10.8x6.6 cm

KT4801-4 10.8x10.8x6.6 cm (1pc)

KT4802-4 10.8x10.8x6.6 cm (1pc)

Hello Kitty ... .

KT4803B 18.3x13x2.6 cm