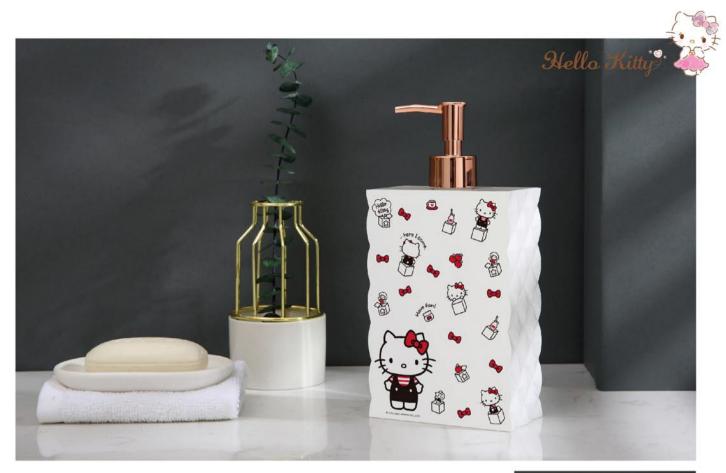

#### Cotton Storage Box

KT1254 24x17x10.3 cm

lello Kitty

Hello Kitty

**Hello Kitty** 

KT4233 Mouth Cup: 8.2x10.8 cm Tooth Holder: 8.2x10.8 cm Soap Bottle: 8.5x17.3 cm (270ml)

Hello Kitty

ET/