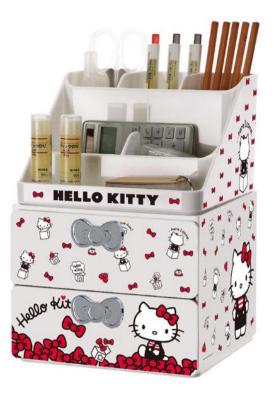

KT4815 7x17.3x7.5 cm

KT4812 17.5x6.5x9.5 cm

KT4814 23.5x8.8x9 cm

KT4811 14.1x11x9 cm

KT4791-2 15x16.9x12 cm

KT4791-1 15x16.9x12 cm

KT4813 25x15x10 cm

KT4792-2 7.6x16.9x23.5 cm