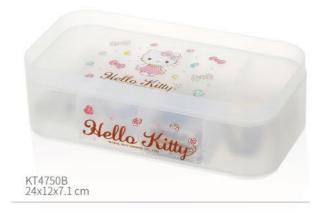

#### Cotton Storage Box

KT1254 24x17x10.3 cm

lello Kitty

Hello Kitty

**Hello Kitty** 

KT4233 Mouth Cup: 8.2x10.8 cm Tooth Holder: 8.2x10.8 cm Soap Bottle: 8.5x17.3 cm (270ml)

Hello Kitty

ET/