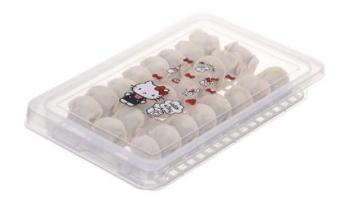

### HELLO KITTY 18 Grid Egg Carton

KT4554 22.5x34x8 cm

HELLO KITTY Dumpling Storage Box KT4553 22.5x34x5 cm