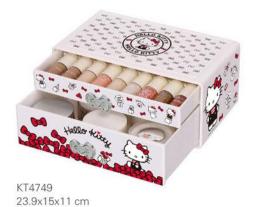

26+ Lipstick / Nail Polish

KT1467 Dia. 26x34 cm

KT4044 23.8x15x11.5 cm

KT1470 23.9x14.4x23.5 cm