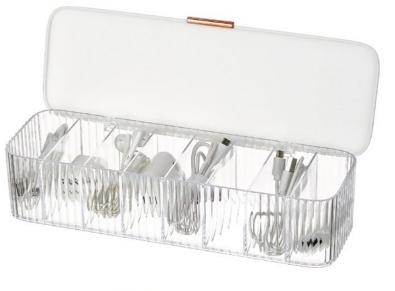

# Multifunctional Stationery Box

KT4827 12x8.5x2.5 cm

KT4826 8.5x8.5x11.1 cm

KT4825 8.5x8.5x16.4 cm

KT4823 12x8.5x2.5 cm

KT4822 8.5x8.5x11.1 cm

KT4821 8.5x8.5x16.4 cm

KT4818 20.5x15.5x11.8 cm