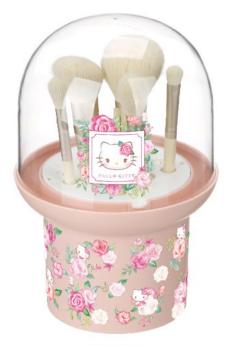

#### **BRUSH STORAGE**

KT4917A-P 16.5x16.5x14.5 cm

KT4917A-W 16.5x16.5x14.5 cm