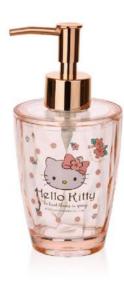

#### Cotton Storage Box

KT1254 24x17x10.3 cm

lello Kitty

Hello Kitty

**Hello Kitty** 

KT4233 Mouth Cup: 8.2x10.8 cm Tooth Holder: 8.2x10.8 cm Soap Bottle: 8.5x17.3 cm (270ml)

Hello Kitty

ET/