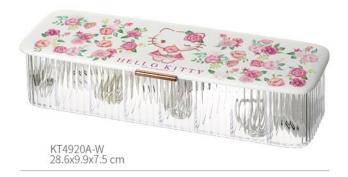

#### Cotton Storage Box

KT4919F-W 21.35x8.57x9.1 cm

KT4919F-P 21.35x8.57x9.1 cm

KT4731 31.3x19.4x8.3 cm

KT4730 32.5x20.4x8.9 cm

KT4762 32.6x21.2x9.3 cm

KT4761 32.6x21.2x9.3 cm

KT4744 20.3x14x8.9 cm