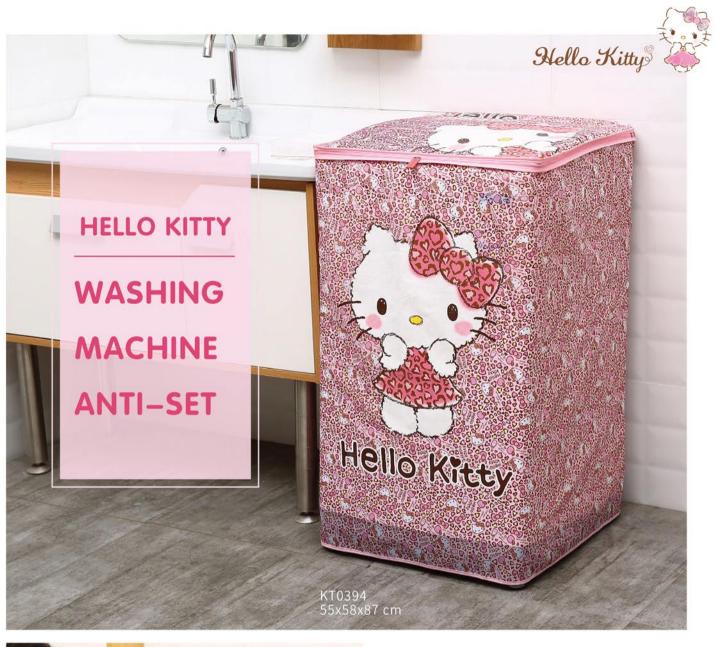

# **Clothing Dust Jacket**

KT0345 60x85 cm

KT0351 60x21x85 cm

KT0353 60x21x110 cm