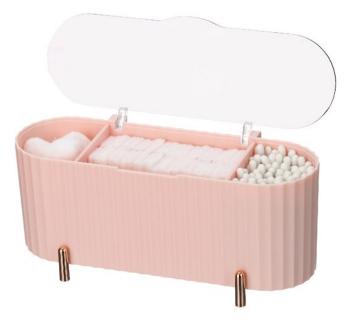

#### Cotton Storage Box

KT4919B-P 21.35x8.57x9.1 cm

KT4918B-W 18x14x5.3 cm

KT4920B-W 28.6x9.9x7.5 cm

KT4920B-P 28.6x9.9x7.5 cm