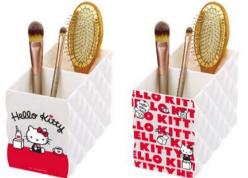

#### **BRUSH STORAGE**

KT4917A-P 16.5x16.5x14.5 cm

KT4917A-W 16.5x16.5x14.5 cm

#### **BRUSH STORAGE**

KT4917B-P 16.5x16.5x14.5 cm

KT4917B-W 16.5x16.5x14.5 cm