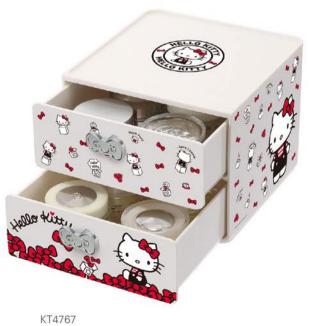

18.3x13x5.2 cm

18.3x13x5.2 cm

KT4731 29.6x21.5x19.5 cm

KT4732 35.5x25.5x22 cm

360° Rotation

9+ Perfume / Essence

15+ Makeup Brush

19+ Spray / Cream