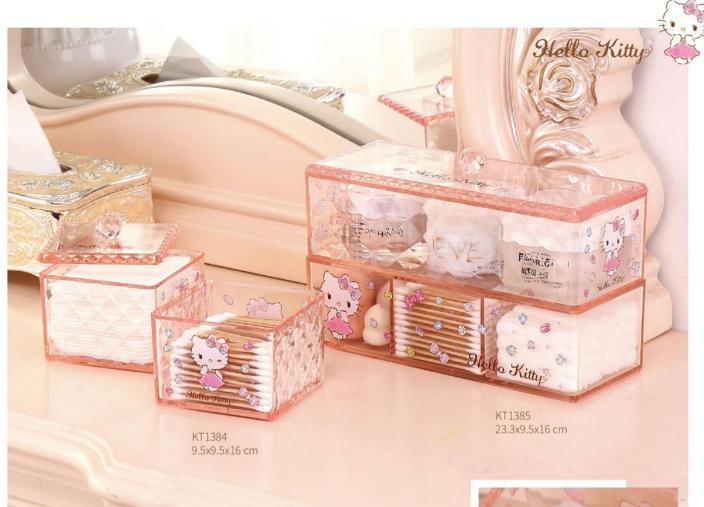

#### Cotton Storage Box

Hello Kitty ...

#### Cotton Storage Box

KT4919B-P 21.35x8.57x9.1 cm

KT4918B-W 18x14x5.3 cm

KT4920B-W 28.6x9.9x7.5 cm

KT4920B-P 28.6x9.9x7.5 cm

#### Cotton **Storage Box**

KT4919C-W 21.35x8.57x9.1 cm

KT4919C-P 21.35x8.57x9.1 cm

Hello Kitty f. ...