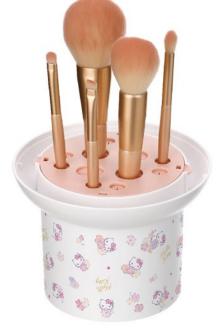

#### **BRUSH STORAGE**

KT4917A-P 16.5x16.5x14.5 cm

KT4917A-W 16.5x16.5x14.5 cm