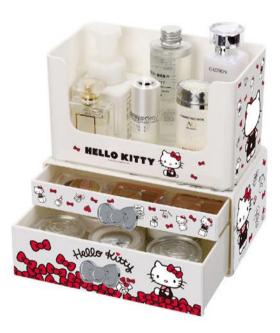

18.3x13x5.2 cm

18.3x13x5.2 cm

KT4731 29.6x21.5x19.5 cm

KT4732 35.5x25.5x22 cm

360° Rotation

9+ Perfume / Essence

15+ Makeup Brush

19+ Spray / Cream