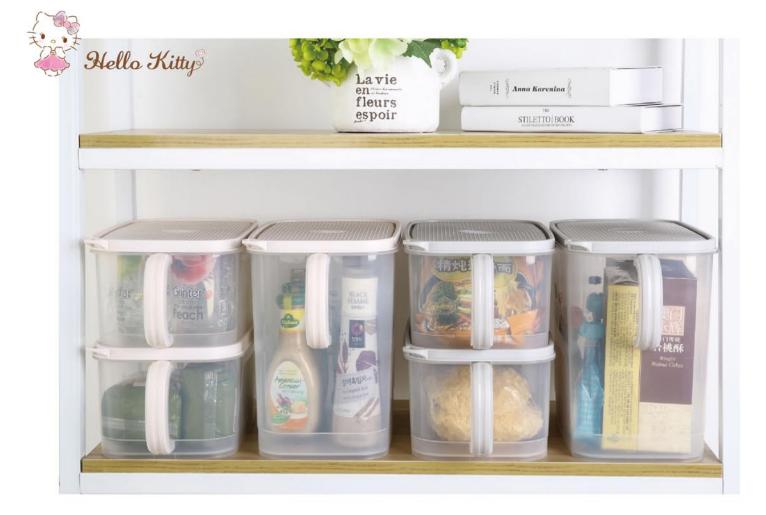

## **Candy Storage Box**

HELLO KITTY Dry Food Preservation Box Storage Box

KT4321 18.5x33x13.3 cm (4L)

KT4325 18.5x33x26.1 cm (9L)

HELLO KITTY Dry Food Preservation Box Storage Box

KT4306 18.5x33x13.3 cm (4L)

KT4309 18.5x33x26.1 cm (9L)