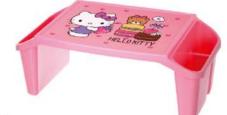

# MULTIFUNCTIONAL STORAGE TABLE

Ilo Ritty

### Hellokitty MULTIFUNCTIONAL STORAGE TABLE

Size: 56x30.5x21.5 cm

PB5013-BL

PB5013-PK

KT4370

KT4376

KT4916 12x7.5x3.8 cm

KT4915 12x7.5x3.8 cm