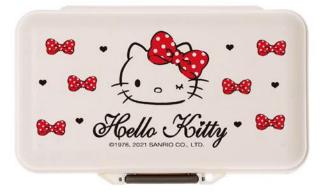

# Multifunctional Stationery Box

KT4827 12x8.5x2.5 cm

KT4826 8.5x8.5x11.1 cm

KT4825 8.5x8.5x16.4 cm

KT4823 12x8.5x2.5 cm

KT4822 8.5x8.5x11.1 cm

KT4821 8.5x8.5x16.4 cm

KT4818 20.5x15.5x11.8 cm