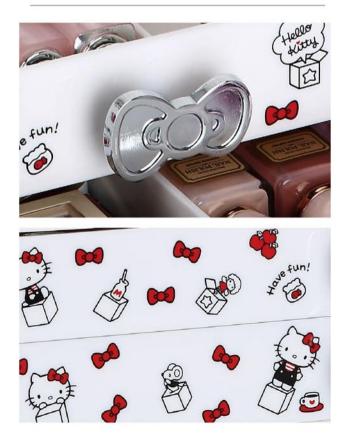

KT4815 7x17.3x7.5 cm

KT4812 17.5x6.5x9.5 cm

KT4814 23.5x8.8x9 cm

KT4811 14.1x11x9 cm

KT4791-2 15x16.9x12 cm

KT4791-1 15x16.9x12 cm

KT4813 25x15x10 cm

KT4792-2 7.6x16.9x23.5 cm

KT4792-1 7.6x16.9x23.5 cm

KT4799 10.8x5.4x6.6 cm

KT4800 10.8x5.4x6.6 cm

KT4800-4 10.8x5.4x6.6 cm (1pc)

HELLO

Line drawing.

KT4799-4

10.8x5.4x6.6 cm (1pc)