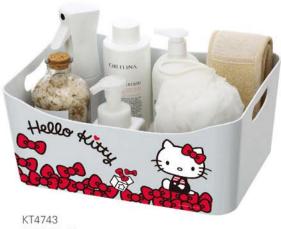

18.3x13x5.2 cm

18.3x13x5.2 cm

KT4731 29.6x21.5x19.5 cm

KT4732 35.5x25.5x22 cm

360° Rotation

9+ Perfume / Essence

15+ Makeup Brush

19+ Spray / Cream