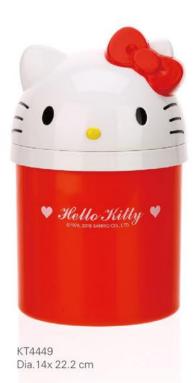

# DESKTOP TRASH CAN ROLL STORAGE BOX

KT4452 Dia.14 x 22.2 cm

HELLO KITTY FOOT-OPERATED SLOW-DOWN TRASH CAN

KT3101-3 21.9x16.7x25.8 cm

KT3101-5 25.5x20.5x27.8 cm

KT3101-12 30.5x24.8x40.4 cm

15 grid sock box PB8938 23.3x30.8x7.7 cm