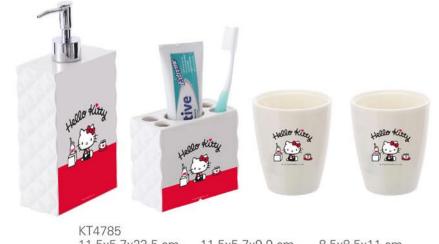

21.7x11.8x8 cm

K14756 22.9x12.85x13.2 cm

KT4754 23.9x14.4x23.5 cm

KT4765 17.7x17.7x11.9 cm

KT4784 11.5x5.7x23.5 cm, 11.5x5.7x9.9 cm, 8.5x8.5x11 cm

11.5x5.7x23.5 cm, 11.5x5.7x9.9 cm, 8.5x8.5x11 cm

Hello Kitty ... .