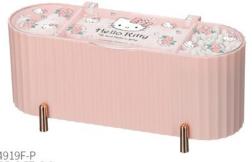

#### Cotton Storage Box

KT4919F-W 21.35x8.57x9.1 cm

KT4919F-P 21.35x8.57x9.1 cm

KT4731 31.3x19.4x8.3 cm

KT4730 32.5x20.4x8.9 cm

KT4762 32.6x21.2x9.3 cm

KT4761 32.6x21.2x9.3 cm

KT4744 20.3x14x8.9 cm