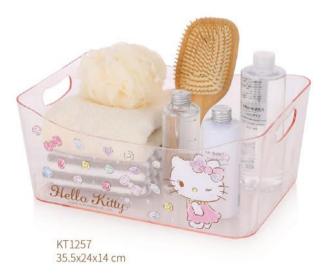

25.4x12.9x8.3 cm

KT4742 24x17x10.3 cm

33.5x24x14 cm

KT4760 11.8x9.9x7.8 cm

KT4758 22.6x12.4x6.5 cm

KT4771 11.8x13.9x25 cm

KT4759 22.6x12.4x6.5 cm 23.8x14.5x11.5 cm

KT4770 Fold: 10.8x8.8x33.1 cm Unfold: 44.9x2.2x33.1 cm