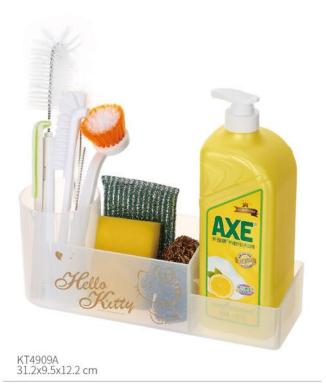

#### Cotton Storage Box

KT4919F-W 21.35x8.57x9.1 cm

KT4919F-P 21.35x8.57x9.1 cm

KT4731 31.3x19.4x8.3 cm

KT4730 32.5x20.4x8.9 cm

KT4762 32.6x21.2x9.3 cm

KT4761 32.6x21.2x9.3 cm

KT4744 20.3x14x8.9 cm

KT4735 9.5x9.5x9.1 cm

KT4739 23.3x9.5x3.9 cm

KT4740 23.3x9.5x11.5 cm

KT4737 23.3x9.5x9.3 cm

KT4741 23.3x9.5x18 cm

KT4738 23.3x9.5x16 cm

KT4733 16.7x18.5x11.4 cm

KT4734 16.1x11.2x11.4 cm