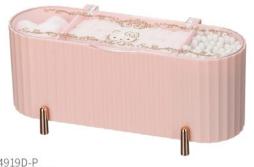

#### **BRUSH STORAGE**

KT4917D-P 16.5x16.5x14.5 cm

S S S

KT4917D-W 16.5x16.5x14.5 cm

#### Cotton Storage Box

KT4919D-W 21.35x8.57x9.1 cm

KT4919D-P 21.35x8.57x9.1 cm

Hello Kitty ....

KT4918D-W 18x14x5.3 cm

KT4918D-P 18x14x5.3 cm