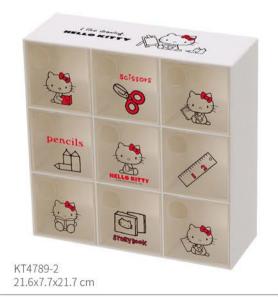

KT4815 7x17.3x7.5 cm

KT4812 17.5x6.5x9.5 cm

KT4814 23.5x8.8x9 cm

KT4811 14.1x11x9 cm

KT4791-2 15x16.9x12 cm

KT4791-1 15x16.9x12 cm

KT4813 25x15x10 cm

KT4792-2 7.6x16.9x23.5 cm