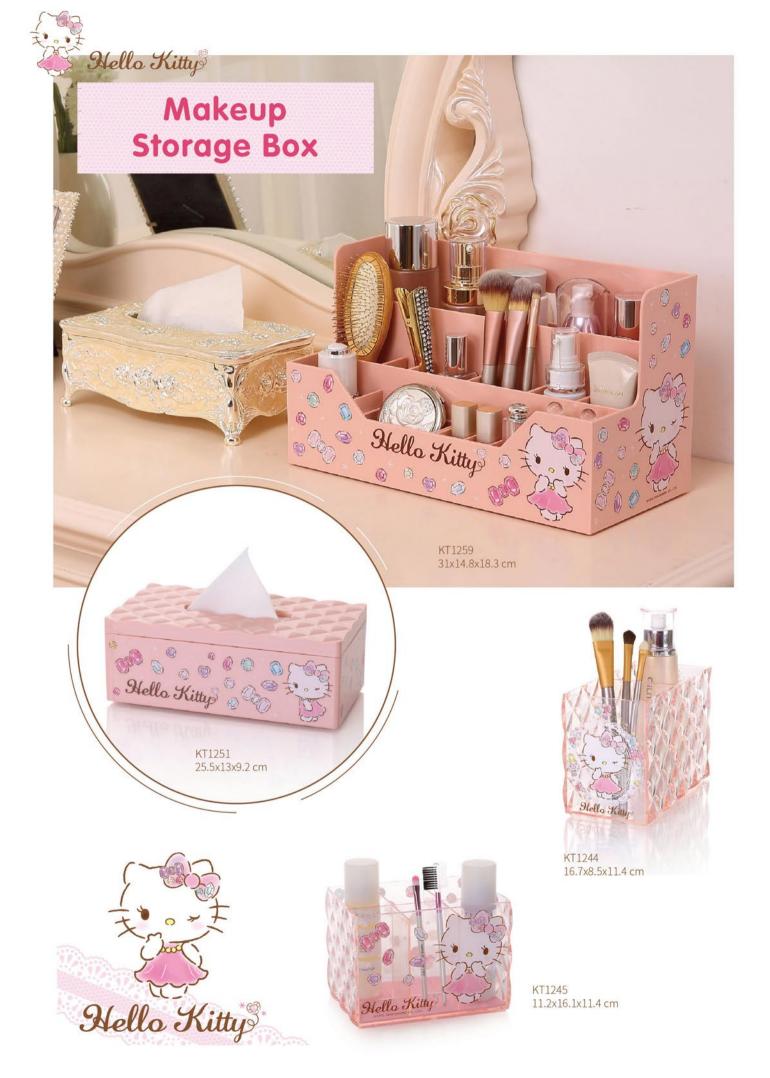

#### **BRUSH STORAGE**

KT4917A-P 16.5x16.5x14.5 cm

KT4917A-W 16.5x16.5x14.5 cm

#### **BRUSH STORAGE**

KT4917B-P 16.5x16.5x14.5 cm

KT4917B-W 16.5x16.5x14.5 cm

# **BRUSH STORAGE** AFLLO KITTYC

KT4917C-P 16.5x16.5x14.5 cm

KT4917C-W 16.5x16.5x14.5 cm