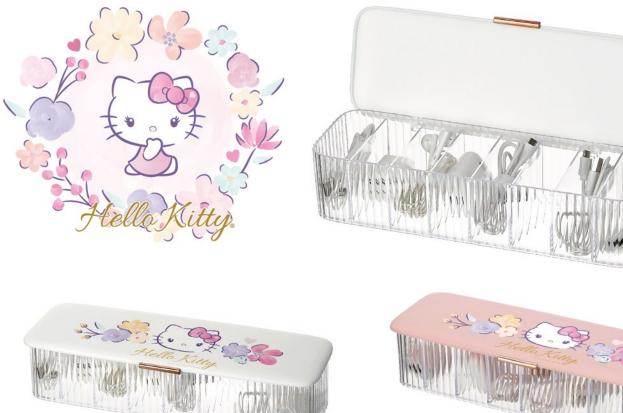

#### **BRUSH STORAGE**

KT4917A-P 16.5x16.5x14.5 cm

KT4917A-W 16.5x16.5x14.5 cm

#### **BRUSH STORAGE**

KT4917B-P 16.5x16.5x14.5 cm

KT4917B-W 16.5x16.5x14.5 cm

# **BRUSH STORAGE** AFLLO KITTYC

KT4917C-P 16.5x16.5x14.5 cm

KT4917C-W 16.5x16.5x14.5 cm

#### **BRUSH STORAGE**

KT4917D-P 16.5x16.5x14.5 cm

S S S

KT4917D-W 16.5x16.5x14.5 cm

#### **BRUSH STORAGE**

KT4917E-P 16.5x16.5x14.5 cm

×

 $(\mathcal{Z})$ 

\*

KT4917E-W 16.5x16.5x14.5 cm

# BRUSH STORAGE

KT4917F-P 16.5x16.5x14.5 cm

KT4917F-W 16.5x16.5x14.5 cm