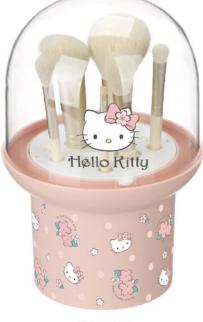

#### **BRUSH STORAGE**

KT4917A-P 16.5x16.5x14.5 cm

KT4917A-W 16.5x16.5x14.5 cm