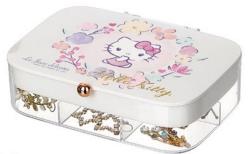

#### Cotton Storage Box

KT4919B-P 21.35x8.57x9.1 cm

KT4918B-W 18x14x5.3 cm

KT4920B-W 28.6x9.9x7.5 cm

KT4920B-P 28.6x9.9x7.5 cm