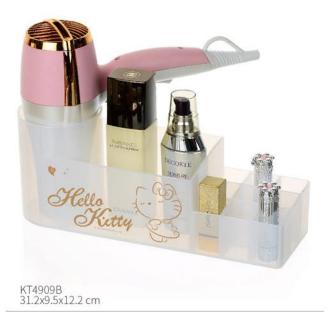

#### Cotton Storage Box

KT4919F-W 21.35x8.57x9.1 cm

KT4919F-P 21.35x8.57x9.1 cm

KT4731 31.3x19.4x8.3 cm

KT4730 32.5x20.4x8.9 cm

KT4762 32.6x21.2x9.3 cm

KT4761 32.6x21.2x9.3 cm

KT4744 20.3x14x8.9 cm