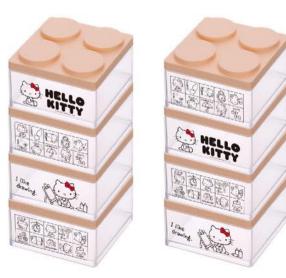

# Multifunctional Stationery Box

KT4827 12x8.5x2.5 cm

KT4826 8.5x8.5x11.1 cm

KT4825 8.5x8.5x16.4 cm

KT4823 12x8.5x2.5 cm

KT4822 8.5x8.5x11.1 cm

KT4821 8.5x8.5x16.4 cm

KT4818 20.5x15.5x11.8 cm

KT4819 12.8x8.5x19 cm

KT4820 12.8x8.5x19 cm

| pencils                     |            | 12 |  |
|-----------------------------|------------|----|--|
| KT4787-1<br>21.6x7.7x7.5 cm | AND ALL TY | V  |  |