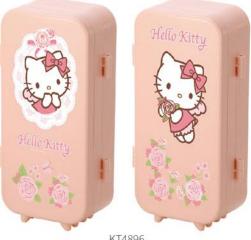

KT4895 11.5x6.5x21.5 cm

# Unfold

KT4897 11.5x6.5x21.5 cm

KT4896 11.5x6.5x21.5 cm

IELLO KITTY

KT4616 27x27x8.5 cm