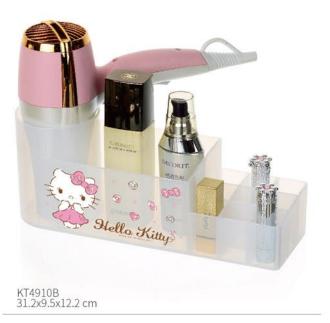

#### Cotton Storage Box

KT4919F-W 21.35x8.57x9.1 cm

KT4919F-P 21.35x8.57x9.1 cm

KT4731 31.3x19.4x8.3 cm

KT4730 32.5x20.4x8.9 cm

KT4762 32.6x21.2x9.3 cm

KT4761 32.6x21.2x9.3 cm

KT4744 20.3x14x8.9 cm