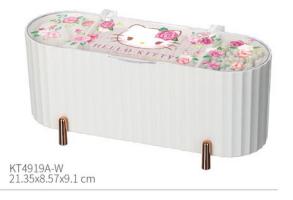

#### Cotton Storage Box

KT4919B-P 21.35x8.57x9.1 cm

KT4918B-W 18x14x5.3 cm

KT4920B-W 28.6x9.9x7.5 cm

KT4920B-P 28.6x9.9x7.5 cm