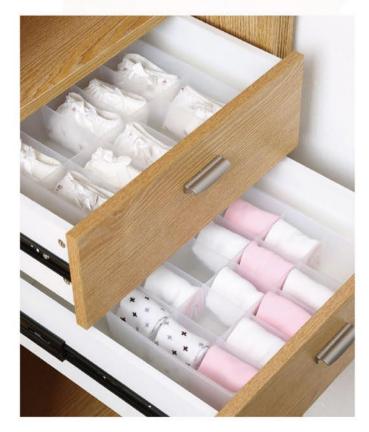

# DESKTOP TRASH CAN ROLL STORAGE BOX

KT4452 Dia.14 x 22.2 cm

HELLO KITTY FOOT-OPERATED SLOW-DOWN TRASH CAN

KT3101-3 21.9x16.7x25.8 cm

KT3101-5 25.5x20.5x27.8 cm

KT3101-12 30.5x24.8x40.4 cm

15 grid sock box PB8938 23.3x30.8x7.7 cm

10-compartment panty box PB8937 23.3x30.8x7.7 cm

### Underwear box

KT4245 23.3x30.8x9.9 cm

### 15 grid sock box

KT4247–15 23.3x30.8x7.7 cm

10-compartment panty box

KT4246–10 23.3x30.8x7.7 cm