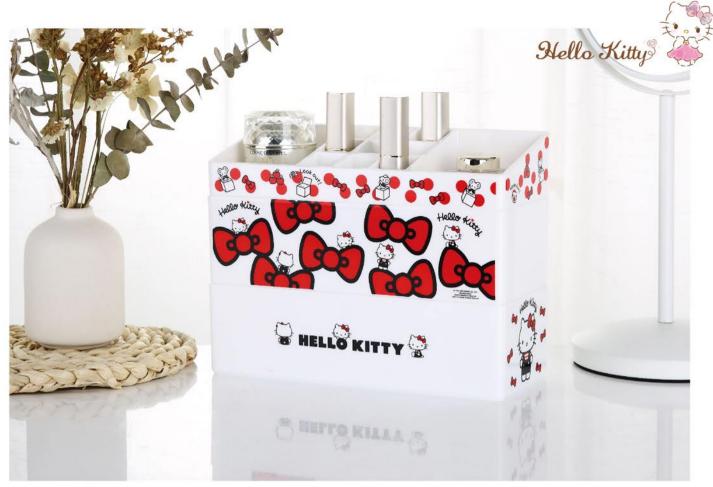

18.3x13x5.2 cm

18.3x13x5.2 cm

KT4731 29.6x21.5x19.5 cm

KT4732 35.5x25.5x22 cm

360° Rotation

9+ Perfume / Essence

15+ Makeup Brush

19+ Spray / Cream

26+ Lipstick / Nail Polish

KT1467 Dia. 26x34 cm

KT4044 23.8x15x11.5 cm

KT1470 23.9x14.4x23.5 cm