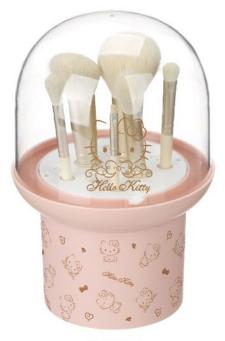

#### **BRUSH STORAGE**

KT4917A-P 16.5x16.5x14.5 cm

KT4917A-W 16.5x16.5x14.5 cm