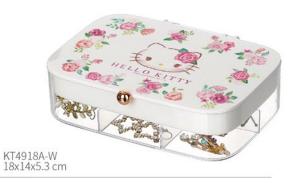

#### Cotton Storage Box

KT4919D-W 21.35x8.57x9.1 cm

KT4919D-P 21.35x8.57x9.1 cm

Hello Kitty ....

KT4918D-W 18x14x5.3 cm

KT4918D-P 18x14x5.3 cm