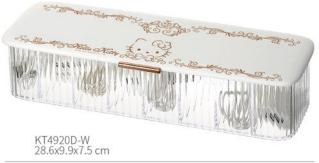

#### Cotton Storage Box

KT4919D-W 21.35x8.57x9.1 cm

KT4919D-P 21.35x8.57x9.1 cm

Hello Kitty ....

KT4918D-W 18x14x5.3 cm

KT4918D-P 18x14x5.3 cm