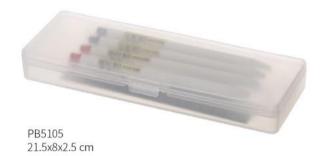

KT4819 12.8x8.5x19 cm

KT4820 12.8x8.5x19 cm

| pencils                     |            | 12 |  |
|-----------------------------|------------|----|--|
| KT4787-1<br>21.6x7.7x7.5 cm | AND ALL TY | V  |  |