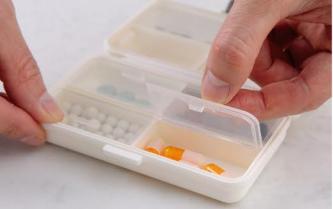

# Multifunctional Stationery Box

KT4827 12x8.5x2.5 cm

KT4826 8.5x8.5x11.1 cm

KT4825 8.5x8.5x16.4 cm

KT4823 12x8.5x2.5 cm

KT4822 8.5x8.5x11.1 cm

KT4821 8.5x8.5x16.4 cm

KT4818 20.5x15.5x11.8 cm