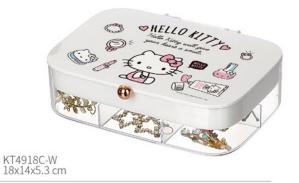

#### Cotton Storage Box

KT4919B-P 21.35x8.57x9.1 cm

KT4918B-W 18x14x5.3 cm

KT4920B-W 28.6x9.9x7.5 cm

KT4920B-P 28.6x9.9x7.5 cm