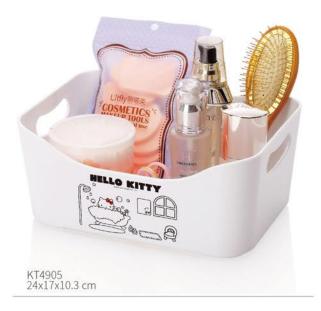

#### Cotton Storage Box

KT1254 24x17x10.3 cm

lello Kitty

Hello Kitty

**Hello Kitty** 

KT4233 Mouth Cup: 8.2x10.8 cm Tooth Holder: 8.2x10.8 cm Soap Bottle: 8.5x17.3 cm (270ml)

Hello Kitty

ET/