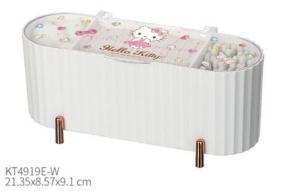

#### Cotton Storage Box

KT4919B-P 21.35x8.57x9.1 cm

KT4918B-W 18x14x5.3 cm

KT4920B-W 28.6x9.9x7.5 cm

KT4920B-P 28.6x9.9x7.5 cm