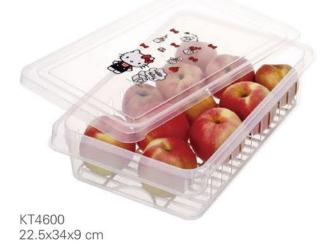

9 cm, 8.5x8.5x11 cm



11.5x5.7x23.5 cm, 11.5x5.7x9.9 cm, 8.5x8.5x11 cm







Hello Kitty ... .







# FROSTED texture



Hello Kittye f. . . . .







Hello Kittye f. . . . .



KT4720A 15.6x11.3x12.4 cm



KT4720B 15.6x11.3x12.4 cm



KT4722 22.6x15.6x7.4 cm





KT4721 22.6x15.6x12.4 cm











Fold



KT4895 11.5x6.5x21.5 cm

# Unfold



KT4897 11.5x6.5x21.5 cm



KT4896 11.5x6.5x21.5 cm







IELLO KITTY





KT4616 27x27x8.5 cm

## **Candy Storage Box**













HELLO KITTY Dry Food Preservation Box Storage Box





KT4321 18.5x33x13.3 cm (4L)



KT4325 18.5x33x26.1 cm (9L)





HELLO KITTY Dry Food Preservation Box Storage Box





KT4306 18.5x33x13.3 cm (4L)



KT4309 18.5x33x26.1 cm (9L)





### HELLO KITTY Fruit And Vegetable Preservation Box



PB7391 22.5x34x9 cm







### HELLO KITTY 18 Grid Egg Carton

KT4554 22.5x34x8 cm





HELLO KITTY Dumpling Storage Box KT4553 22.5x34x5 cm









### SEALING SILICONE RING



PB6556 (5kg) Dia.22.9x22.2 cm PB6937 (10kg) Dia.27.3x29.8 cm

to . . Hello Kitty







Hello Kitty f. . . .



# Hubblitty REFRIGERATOR Mognetic attraction







KT4913 24x8x22.3 cm









KT4911 21x9.2x18.5 cm KT4912 21x9.2x18.5 cm



### HELLO KITTY Folding Storage Stool





# MULTIFUNCTIONAL STORAGE TABLE

Ilo Ritty

### Hellokitty MULTIFUNCTIONAL STORAGE TABLE

Size: 56x30.5x21.5 cm





PB5013-BL



PB5013-PK



KT4370



KT4376



















KT4916 12x7.5x3.8 cm

KT4915 12x7.5x3.8 cm

to ... Hello Kitty





KT4901 44.5x33.5x33 cm (42L)



KT4901 44.5x33.5x33 cm (42L)



KT4902 44.5x33.5x33 cm (42L)



KT4903 44.5x33.5