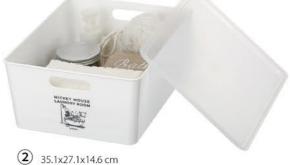

KT4815 7x17.3x7.5 cm

KT4812 17.5x6.5x9.5 cm

KT4814 23.5x8.8x9 cm

KT4811 14.1x11x9 cm

KT4791-2 15x16.9x12 cm

KT4791-1 15x16.9x12 cm

KT4813 25x15x10 cm

KT4792-2 7.6x16.9x23.5 cm