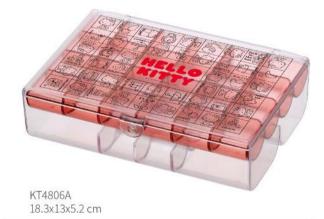

HELLO KITTY

I like areas and a set

KT4801 10.8x10.8x6.6 cm

KT4802 10.8x10.8x6.6 cm

KT4801-4 10.8x10.8x6.6 cm (1pc)

KT4802-4 10.8x10.8x6.6 cm (1pc)

Hello Kitty ... .

KT4803B 18.3x13x2.6 cm

18.3x13x5.2 cm

18.3x13x5.2 cm

KT4731 29.6x21.5x19.5 cm

KT4732 35.5x25.5x22 cm

360° Rotation

9+ Perfume / Essence

15+ Makeup Brush

19+ Spray / Cream