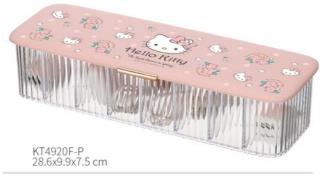

#### Cotton Storage Box

KT4919B-P 21.35x8.57x9.1 cm

KT4918B-W 18x14x5.3 cm

KT4920B-W 28.6x9.9x7.5 cm

KT4920B-P 28.6x9.9x7.5 cm