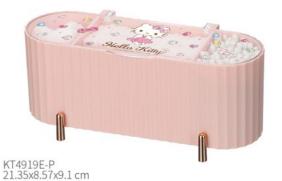

#### Cotton **Storage Box**

KT4919C-W 21.35x8.57x9.1 cm

KT4919C-P 21.35x8.57x9.1 cm

Hello Kitty f. ...