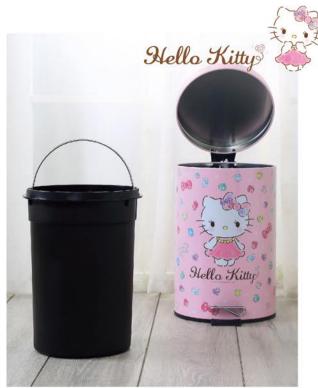

# DESKTOP TRASH CAN ROLL STORAGE BOX

KT4452 Dia.14 x 22.2 cm

HELLO KITTY FOOT-OPERATED SLOW-DOWN TRASH CAN

KT3101-3 21.9x16.7x25.8 cm

KT3101-5 25.5x20.5x27.8 cm

KT3101-12 30.5x24.8x40.4 cm

15 grid sock box PB8938 23.3x30.8x7.7 cm