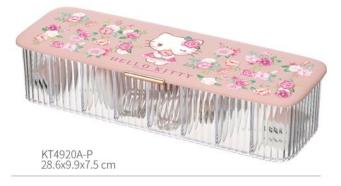

#### Cotton Storage Box

KT4919B-P 21.35x8.57x9.1 cm

KT4918B-W 18x14x5.3 cm

KT4920B-W 28.6x9.9x7.5 cm

KT4920B-P 28.6x9.9x7.5 cm