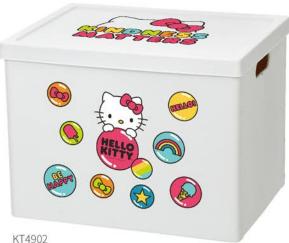

to ... Hello Kitty

KT4901 44.5x33.5x33 cm (42L)

KT4901 44.5x33.5x33 cm (42L)

KT4902 44.5x33.5x33 cm (42L)

KT4903 44.5x33.5x33 cm (42L)