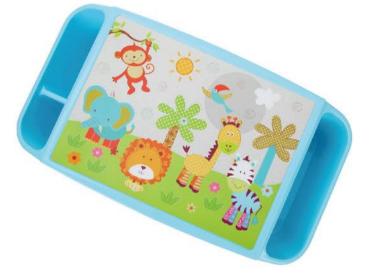

# Multifunctional Stationery Box

KT4827 12x8.5x2.5 cm

KT4826 8.5x8.5x11.1 cm

KT4825 8.5x8.5x16.4 cm

KT4823 12x8.5x2.5 cm

KT4822 8.5x8.5x11.1 cm

KT4821 8.5x8.5x16.4 cm

KT4818 20.5x15.5x11.8 cm