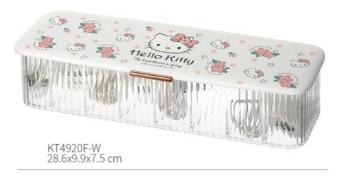

#### Cotton Storage Box

KT4919B-P 21.35x8.57x9.1 cm

KT4918B-W 18x14x5.3 cm

KT4920B-W 28.6x9.9x7.5 cm

KT4920B-P 28.6x9.9x7.5 cm