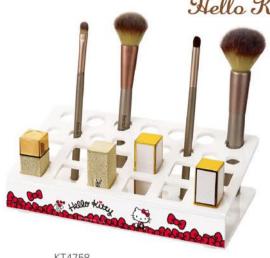

25.4x12.9x8.3 cm

KT4742 24x17x10.3 cm

33.5x24x14 cm

KT4760 11.8x9.9x7.8 cm

KT4758 22.6x12.4x6.5 cm

KT4771 11.8x13.9x25 cm

KT4759 22.6x12.4x6.5 cm 23.8x14.5x11.5 cm

KT4770 Fold: 10.8x8.8x33.1 cm Unfold: 44.9x2.2x33.1 cm