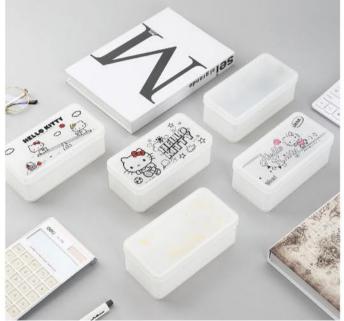

# Multifunctional Stationery Box

KT4827 12x8.5x2.5 cm

KT4826 8.5x8.5x11.1 cm

KT4825 8.5x8.5x16.4 cm

KT4823 12x8.5x2.5 cm

KT4822 8.5x8.5x11.1 cm

KT4821 8.5x8.5x16.4 cm

KT4818 20.5x15.5x11.8 cm

KT4819 12.8x8.5x19 cm

KT4820 12.8x8.5x19 cm

| pencils                     |            | 12 |  |
|-----------------------------|------------|----|--|
| KT4787-1<br>21.6x7.7x7.5 cm | AND ALL TY | V  |  |