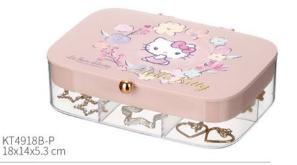

#### Cotton Storage Box

KT4919B-P 21.35x8.57x9.1 cm

KT4918B-W 18x14x5.3 cm

KT4920B-W 28.6x9.9x7.5 cm

KT4920B-P 28.6x9.9x7.5 cm