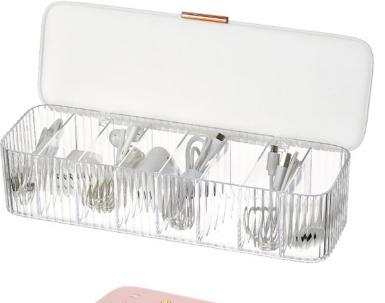

#### Cotton Storage Box

KT4919B-P 21.35x8.57x9.1 cm

KT4918B-W 18x14x5.3 cm

KT4920B-W 28.6x9.9x7.5 cm

KT4920B-P 28.6x9.9x7.5 cm