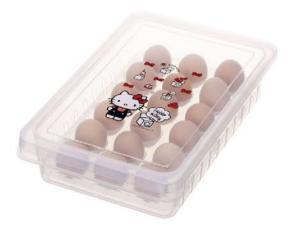

### HELLO KITTY 18 Grid Egg Carton

KT4554 22.5x34x8 cm

HELLO KITTY Dumpling Storage Box KT4553 22.5x34x5 cm