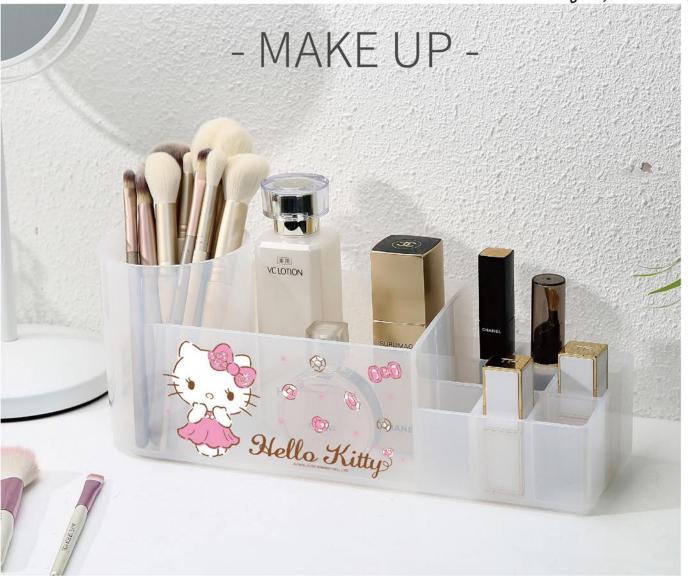

18.3x13x5.2 cm

18.3x13x5.2 cm

KT4731 29.6x21.5x19.5 cm

KT4732 35.5x25.5x22 cm

360° Rotation

9+ Perfume / Essence

15+ Makeup Brush

19+ Spray / Cream