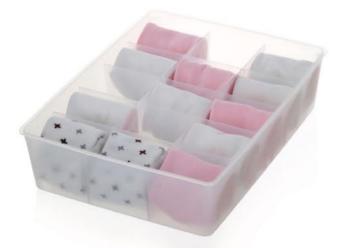

### 15 grid sock box

KT4247–15 23.3x30.8x7.7 cm

10-compartment panty box

KT4246–10 23.3x30.8x7.7 cm