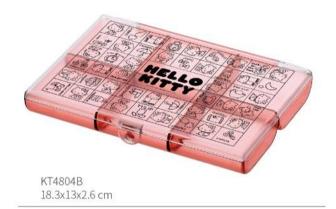

HELLO KITTY

I like areas and a set

KT4801 10.8x10.8x6.6 cm

KT4802 10.8x10.8x6.6 cm

KT4801-4 10.8x10.8x6.6 cm (1pc)

KT4802-4 10.8x10.8x6.6 cm (1pc)

Hello Kitty ... .

KT4803B 18.3x13x2.6 cm

18.3x13x5.2 cm

18.3x13x5.2 cm

KT4731 29.6x21.5x19.5 cm

KT4732 35.5x25.5x22 cm

360° Rotation

9+ Perfume / Essence

15+ Makeup Brush

19+ Spray / Cream