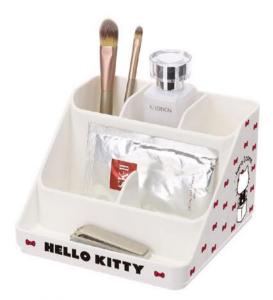

18.3x13x5.2 cm

18.3x13x5.2 cm

KT4731 29.6x21.5x19.5 cm

KT4732 35.5x25.5x22 cm

360° Rotation

9+ Perfume / Essence

15+ Makeup Brush

19+ Spray / Cream