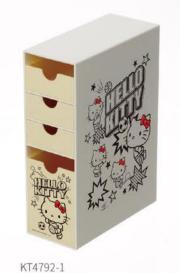

KT4815 7x17.3x7.5 cm

KT4812 17.5x6.5x9.5 cm

KT4814 23.5x8.8x9 cm

KT4811 14.1x11x9 cm

KT4791-2 15x16.9x12 cm

KT4791-1 15x16.9x12 cm

KT4813 25x15x10 cm

KT4792-2 7.6x16.9x23.5 cm

KT4792-1 7.6x16.9x23.5 cm

KT4799 10.8x5.4x6.6 cm

KT4800 10.8x5.4x6.6 cm

KT4800-4 10.8x5.4x6.6 cm (1pc)

HELLO

Line drawing.

KT4799-4

10.8x5.4x6.6 cm (1pc)