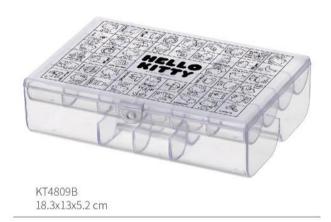

18.3x13x5.2 cm

18.3x13x5.2 cm

KT4731 29.6x21.5x19.5 cm

KT4732 35.5x25.5x22 cm

360° Rotation

9+ Perfume / Essence

15+ Makeup Brush

19+ Spray / Cream