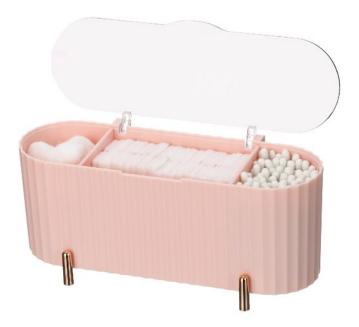

#### Cotton **Storage Box**

KT4919C-W 21.35x8.57x9.1 cm

KT4919C-P 21.35x8.57x9.1 cm

Hello Kitty f. ...