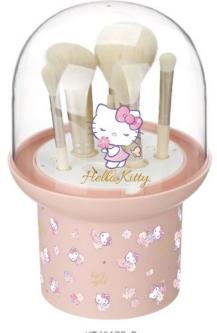

#### **BRUSH STORAGE**

KT4917A-P 16.5x16.5x14.5 cm

KT4917A-W 16.5x16.5x14.5 cm