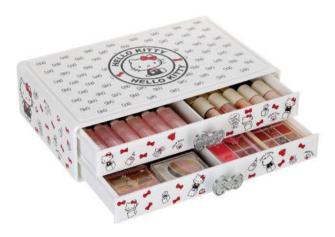

#### Cotton Storage Box

KT1254 24x17x10.3 cm

lello Kitty

Hello Kitty

**Hello Kitty** 

KT4233 Mouth Cup: 8.2x10.8 cm Tooth Holder: 8.2x10.8 cm Soap Bottle: 8.5x17.3 cm (270ml)

Hello Kitty

ET/