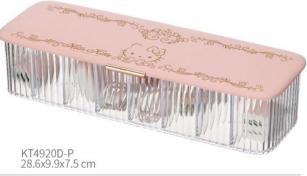

#### Cotton Storage Box

KT4919B-P 21.35x8.57x9.1 cm

KT4918B-W 18x14x5.3 cm

KT4920B-W 28.6x9.9x7.5 cm

KT4920B-P 28.6x9.9x7.5 cm