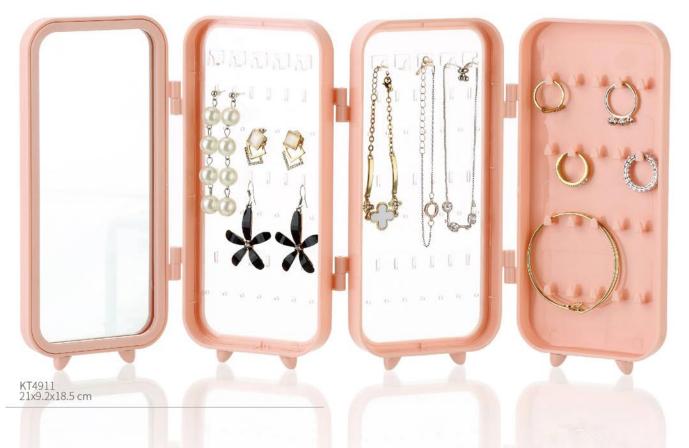

# Hubblitty REFRIGERATOR Mognetic attraction

KT4913 24x8x22.3 cm

KT4911 21x9.2x18.5 cm KT4912 21x9.2x18.5 cm