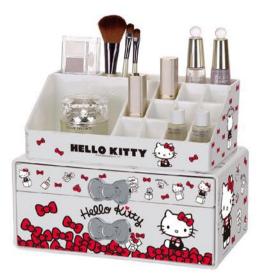

18.3x13x5.2 cm

18.3x13x5.2 cm

KT4731 29.6x21.5x19.5 cm

KT4732 35.5x25.5x22 cm

360° Rotation

9+ Perfume / Essence

15+ Makeup Brush

19+ Spray / Cream