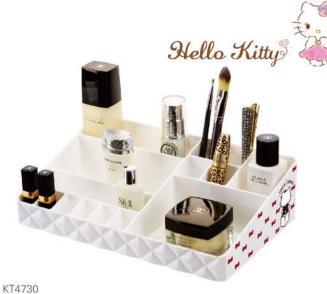

#### Cotton Storage Box

KT4919F-W 21.35x8.57x9.1 cm

KT4919F-P 21.35x8.57x9.1 cm

KT4731 31.3x19.4x8.3 cm

KT4730 32.5x20.4x8.9 cm

KT4762 32.6x21.2x9.3 cm

KT4761 32.6x21.2x9.3 cm

KT4744 20.3x14x8.9 cm