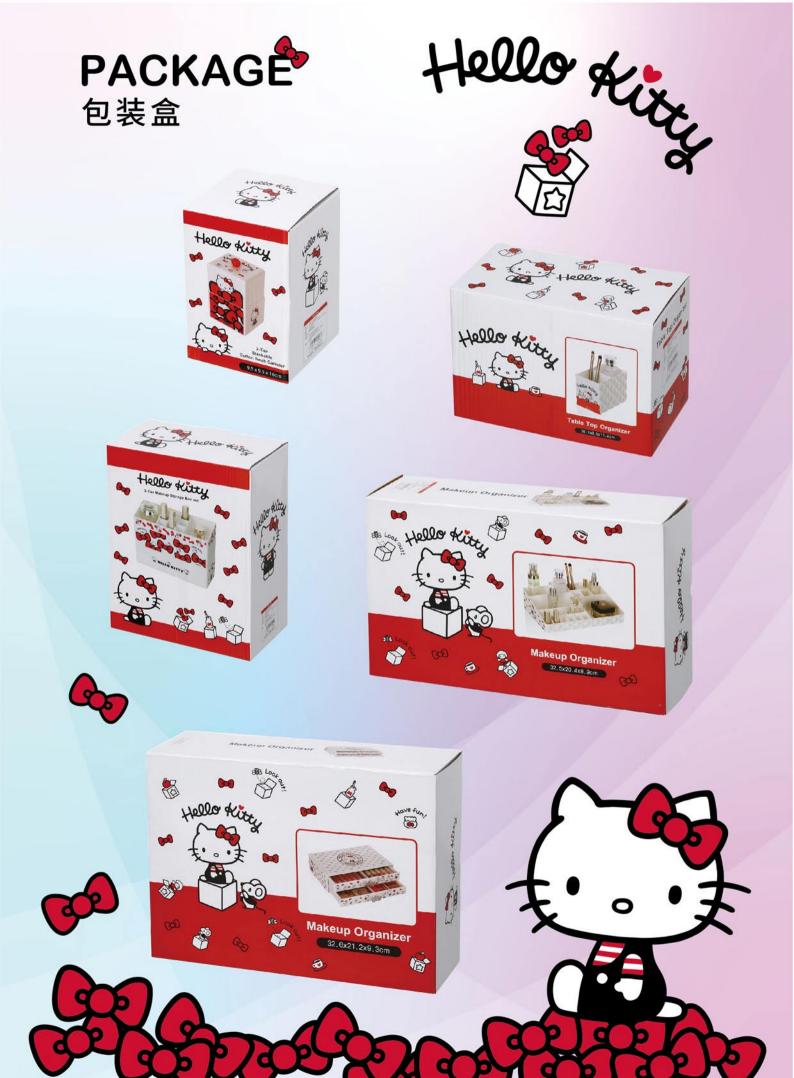

#### Cotton Storage Box

KT4919F-W 21.35x8.57x9.1 cm

KT4919F-P 21.35x8.57x9.1 cm

KT4731 31.3x19.4x8.3 cm

KT4730 32.5x20.4x8.9 cm

KT4762 32.6x21.2x9.3 cm

KT4761 32.6x21.2x9.3 cm

KT4744 20.3x14x8.9 cm