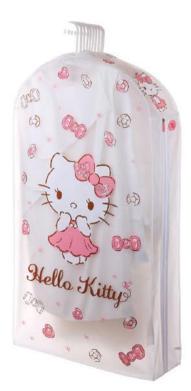

# **Clothing Dust Jacket**

KT0345 60x85 cm

KT0351 60x21x85 cm

KT0353 60x21x110 cm