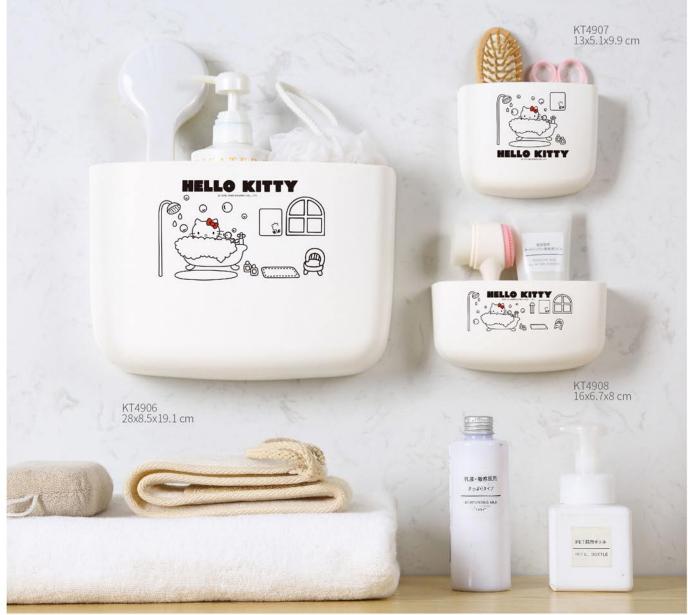

#### Cotton Storage Box

KT1254 24x17x10.3 cm

lello Kitty

Hello Kitty

**Hello Kitty** 

KT4233 Mouth Cup: 8.2x10.8 cm Tooth Holder: 8.2x10.8 cm Soap Bottle: 8.5x17.3 cm (270ml)

Hello Kitty

ET/