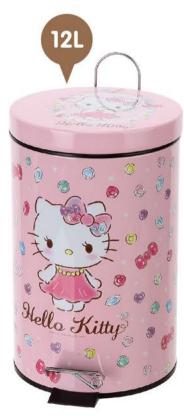

# DESKTOP TRASH CAN ROLL STORAGE BOX

KT4452 Dia.14 x 22.2 cm

HELLO KITTY FOOT-OPERATED SLOW-DOWN TRASH CAN

KT3101-3 21.9x16.7x25.8 cm

KT3101-5 25.5x20.5x27.8 cm

KT3101-12 30.5x24.8x40.4 cm

15 grid sock box PB8938 23.3x30.8x7.7 cm