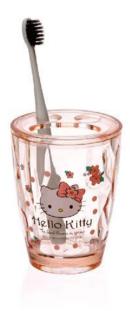

#### Cotton Storage Box

KT1254 24x17x10.3 cm

lello Kitty

Hello Kitty

**Hello Kitty** 

KT4233 Mouth Cup: 8.2x10.8 cm Tooth Holder: 8.2x10.8 cm Soap Bottle: 8.5x17.3 cm (270ml)

Hello Kitty

ET/