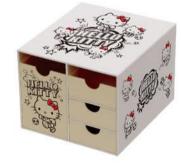

KT4815 7x17.3x7.5 cm

KT4812 17.5x6.5x9.5 cm

KT4814 23.5x8.8x9 cm

KT4811 14.1x11x9 cm

KT4791-2 15x16.9x12 cm

KT4791-1 15x16.9x12 cm

KT4813 25x15x10 cm

KT4792-2 7.6x16.9x23.5 cm

KT4792-1 7.6x16.9x23.5 cm

KT4799 10.8x5.4x6.6 cm

KT4800 10.8x5.4x6.6 cm

KT4800-4 10.8x5.4x6.6 cm (1pc)

HELLO

Line drawing.

KT4799-4

10.8x5.4x6.6 cm (1pc)