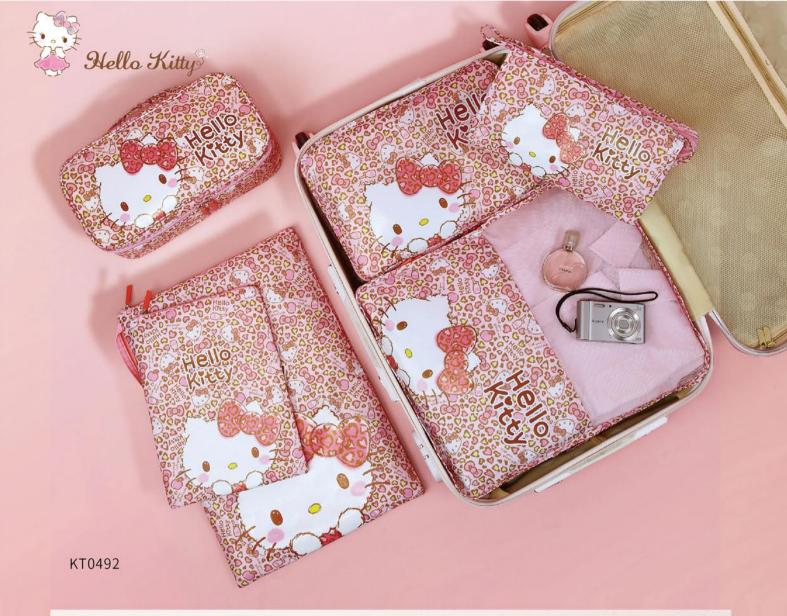

# HELLO KITTY Travel Storage Set

Hello Kitty

Hello

KT0491

KT0488 26.5x9.5x15.5 cm

KT0483 21x29.5 cm

KT0487 26.5x9.5x15.5 cm

KT0481 35x23x9 cm