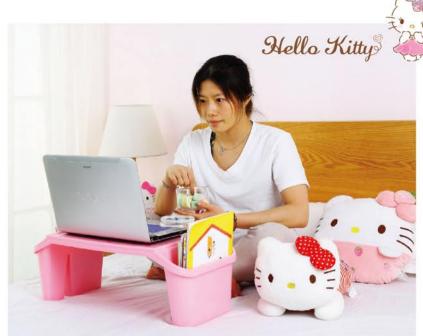

# MULTIFUNCTIONAL STORAGE TABLE

Ilo Ritty

### Hellokitty MULTIFUNCTIONAL STORAGE TABLE

Size: 56x30.5x21.5 cm

PB5013-BL

PB5013-PK

KT4370

KT4376

KT4916 12x7.5x3.8 cm

KT4915 12x7.5x3.8 cm