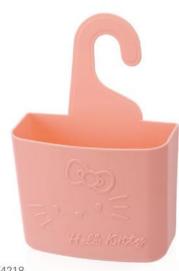

Y

I like areas and a set

KT4801 10.8x10.8x6.6 cm





KT4802 10.8x10.8x6.6 cm



KT4801-4 10.8x10.8x6.6 cm (1pc)



KT4802-4 10.8x10.8x6.6 cm (1pc)

Hello Kitty ... .















KT4803B 18.3x13x2.6 cm







18.3x13x5.2 cm







18.3x13x5.2 cm





KT4731 29.6x21.5x19.5 cm



KT4732 35.5x25.5x22 cm



360° Rotation

9+ Perfume / Essence

15+ Makeup Brush

19+ Spray / Cream

26+ Lipstick / Nail Polish

KT1467 Dia. 26x34 cm







KT4044 23.8x15x11.5 cm



KT1470 23.9x14.4x23.5 cm





#### Cotton Storage Box









KT1254 24x17x10.3 cm





lello Kitty

Hello Kitty

**Hello Kitty** 

KT4233 Mouth Cup: 8.2x10.8 cm Tooth Holder: 8.2x10.8 cm Soap Bottle: 8.5x17.3 cm (270ml)





Hello Kitty

ET/

Anna Karenina



이님화

ello Kitty

THE WORLD FAMOUS

#### HELLO KITTY Hanging Basket







KT4218 21.1x9.4x30.8 cm













#### **BRUSH STORAGE**



KT4917A-P 16.5x16.5x14.5 cm



KT4917A-W 16.5x16.5x14.5 cm

#### Cotton Storage Box







Hello Kitty ...

















#### **BRUSH STORAGE**





KT4917B-P 16.5x16.5x14.5 cm





KT4917B-W 16.5x16.5x14.5 cm

#### Cotton Storage Box





KT4919B-P 21.35x8.57x9.1 cm









KT4918B-W 18x14x5.3 cm

KT4920B-W 28.6x9.9x7.5 cm





KT4920B-P 28.6x9.9x7.5 cm



# **BRUSH STORAGE** AFLLO KITTYC



KT4917C-P 16.5x16.5x14.5 cm



KT4917C-W 16.5x16.5x14.5 cm

#### Cotton **Storage Box**



KT4919C-W 21.35x8.57x9.1 cm



KT4919C-P 21.35x8.57x9.1 cm



Hello Kitty f. ...











#### **BRUSH STORAGE**



KT4917D-P 16.5x16.5x14.5 cm





S S S

KT4917D-W 16.5x16.5x14.5 cm

#### Cotton Storage Box



KT4919D-W 21.35x8.57x9.1 cm