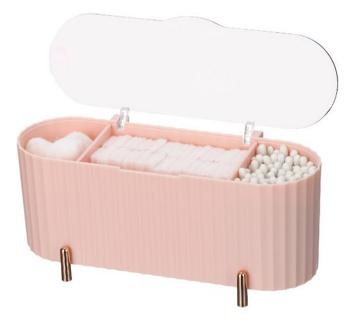

#### Cotton Storage Box

KT4919B-P 21.35x8.57x9.1 cm

KT4918B-W 18x14x5.3 cm

KT4920B-W 28.6x9.9x7.5 cm

KT4920B-P 28.6x9.9x7.5 cm