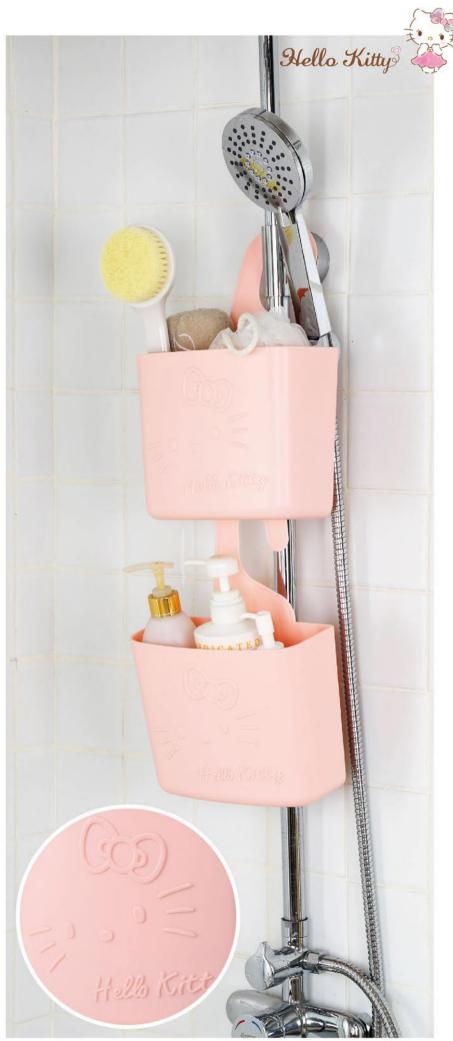

KT4801 10.8x10.8x6.6 cm





KT4802 10.8x10.8x6.6 cm



KT4801-4 10.8x10.8x6.6 cm (1pc)



KT4802-4 10.8x10.8x6.6 cm (1pc)

Hello Kitty ... .















KT4803B 18.3x13x2.6 cm







18.3x13x5.2 cm







18.3x13x5.2 cm





KT4731 29.6x21.5x19.5 cm



KT4732 35.5x25.5x22 cm



360° Rotation

9+ Perfume / Essence

15+ Makeup Brush

19+ Spray / Cream

26+ Lipstick / Nail Polish

KT1467 Dia. 26x34 cm







KT4044 23.8x15x11.5 cm



KT1470 23.9x14.4x23.5 cm





#### Cotton Storage Box









KT1254 24x17x10.3 cm





lello Kitty

Hello Kitty

**Hello Kitty** 

KT4233 Mouth Cup: 8.2x10.8 cm Tooth Holder: 8.2x10.8 cm Soap Bottle: 8.5x17.3 cm (270ml)





Hello Kitty

ET/

Anna Karenina



이님화

ello Kitty

THE WORLD FAMOUS

#### HELLO KITTY Hanging Basket







KT4218 21.1x9.4x30.8 cm













#### **BRUSH STORAGE**



KT4917A-P 16.5x16.5x14.5 cm



KT4917A-W 16.5x16.5x14.5 cm

#### Cotton Storage Box







Hello Kitty ...

















#### **BRUSH STORAGE**





KT4917B-P 16.5x16.5x14.5 cm





KT4917B-W 16.5x16.5x14.5 cm

#### Cotton Storage Box





KT4919B-P 21.35x8.57x9.1 cm









KT4918B-W 18x14x5.3 cm

KT4920B-W 28.6x9.9x7.5 cm





KT4920B-P 28.6x9.9x7.5 cm



# **BRUSH STORAGE** AFLLO KITTYC



KT4917C-P 16.5x16.5x14.5 cm



KT4917C-W 16.5x16.5x14.5 cm

#### Cotton **Storage Box**



KT4919C-W 21.35x8.57x9.1 cm



KT4919C-P 21.35x8.57x9.1 cm



Hello Kitty f. ...











#### **BRUSH STORAGE**



KT4917D-P 16.5x16.5x14.5 cm





S S S

KT4917D-W 16.5x16.5x14.5 cm

#### Cotton Storage Box



KT4919D-W 21.35x8.57x9.1 cm



KT4919D-P 21.35x8.57x9.1 c