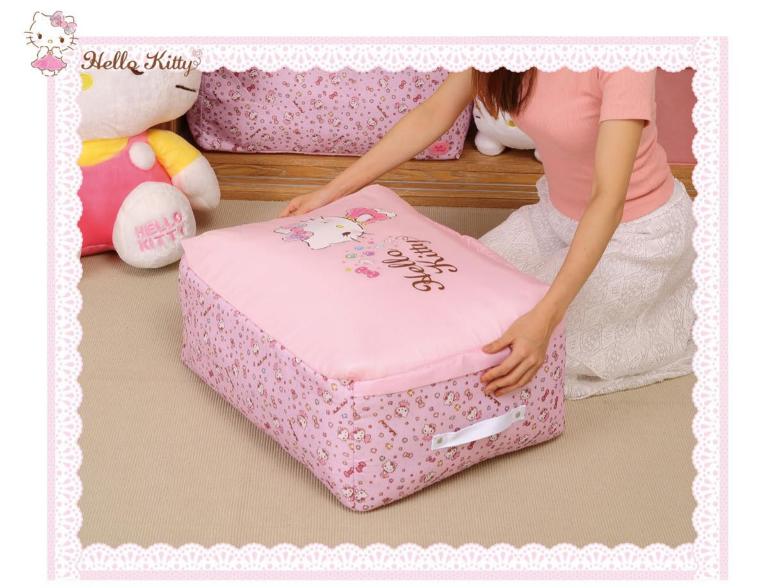

0



KT4376



















KT4916 12x7.5x3.8 cm

KT4915 12x7.5x3.8 cm

to ... Hello Kitty





KT4901 44.5x33.5x33 cm (42L)



KT4901 44.5x33.5x33 cm (42L)



KT4902 44.5x33.5x33 cm (42L)



KT4903 44.5x33.5x33 cm (42L)



# DESKTOP TRASH CAN ROLL STORAGE BOX



KT4452 Dia.14 x 22.2 cm







HELLO KITTY FOOT-OPERATED SLOW-DOWN TRASH CAN



KT3101-3 21.9x16.7x25.8 cm



KT3101-5 25.5x20.5x27.8 cm



KT3101-12 30.5x24.8x40.4 cm







15 grid sock box PB8938 23.3x30.8x7.7 cm



10-compartment panty box PB8937 23.3x30.8x7.7 cm











### Underwear box

KT4245 23.3x30.8x9.9 cm



### 15 grid sock box

KT4247–15 23.3x30.8x7.7 cm



10-compartment panty box

KT4246–10 23.3x30.8x7.7 cm





# **Clothing Dust Jacket**





KT0345 60x85 cm







KT0351 60x21x85 cm



KT0353 60x21x110 cm



# **Quilt Storage Bag**











# HELLO KITTY Travel Storage Set

Hello Kitty

Hello

KT0491





KT0488 26.5x9.5x15.5 cm



KT0483 21x29.5 cm





KT0487 26.5x9.5x15.5 cm



KT0481 35x23x9 cm



KT0480 45.5x35x9 cm





### Guangzhou Creative House Houseware Co., Ltd.

地址:广州市海珠区赤岗碧映路530号金领寓大厦4楼北侧 Add: 4F.Kingsuit Building, No.530, Biying Rd., Chigang, Haizhu District, Guangzhou, China P.C.: 510310

> Tel:+86-20-83731496(6Lines) Fax:+86-20-83731476 E-mail:chenjiang@bestelegant.com