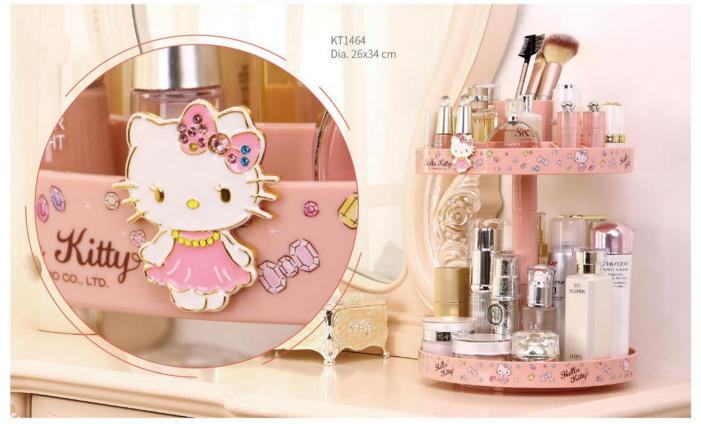

26+ Lipstick / Nail Polish

KT1467 Dia. 26x34 cm

KT4044 23.8x15x11.5 cm

KT1470 23.9x14.4x23.5 cm