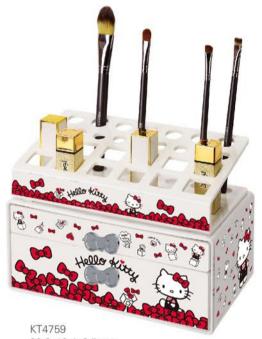

25.4x12.9x8.3 cm

KT4742 24x17x10.3 cm

33.5x24x14 cm

KT4760 11.8x9.9x7.8 cm

KT4758 22.6x12.4x6.5 cm

KT4771 11.8x13.9x25 cm

KT4759 22.6x12.4x6.5 cm 23.8x14.5x11.5 cm

KT4770 Fold: 10.8x8.8x33.1 cm Unfold: 44.9x2.2x33.1 cm