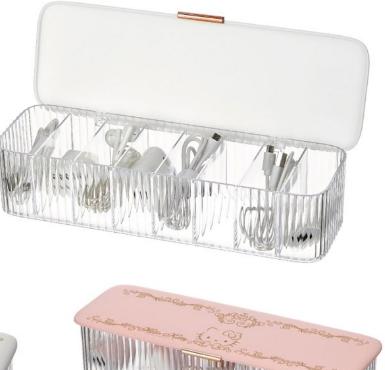

#### Cotton Storage Box

KT4919B-P 21.35x8.57x9.1 cm

KT4918B-W 18x14x5.3 cm

KT4920B-W 28.6x9.9x7.5 cm

KT4920B-P 28.6x9.9x7.5 cm

#### Cotton Storage Box

KT4919D-W 21.35x8.57x9.1 cm

KT4919D-P 21.35x8.57x9.1 cm

Hello Kitty ....

KT4918D-W 18x14x5.3 cm

KT4918D-P 18x14x5.3 cm