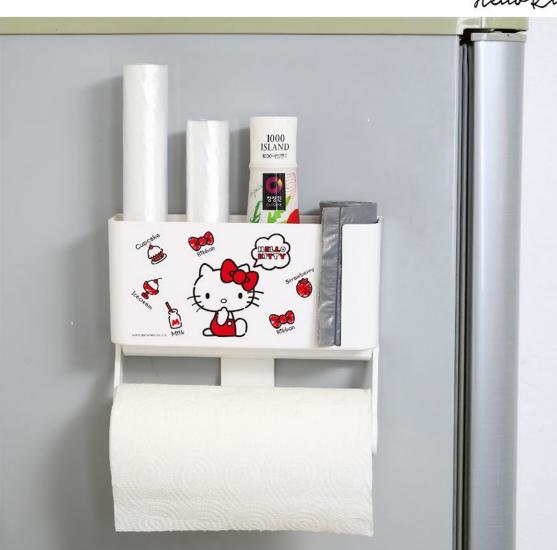

# Hubblitty REFRIGERATOR Mognetic attraction

KT4913 24x8x22.3 cm

KT4911 21x9.2x18.5 cm KT4912 21x9.2x18.5 cm