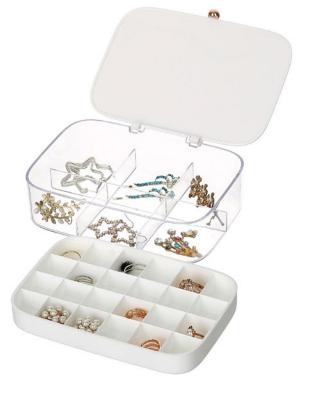

#### Cotton Storage Box

KT4919B-P 21.35x8.57x9.1 cm

KT4918B-W 18x14x5.3 cm

KT4920B-W 28.6x9.9x7.5 cm

KT4920B-P 28.6x9.9x7.5 cm