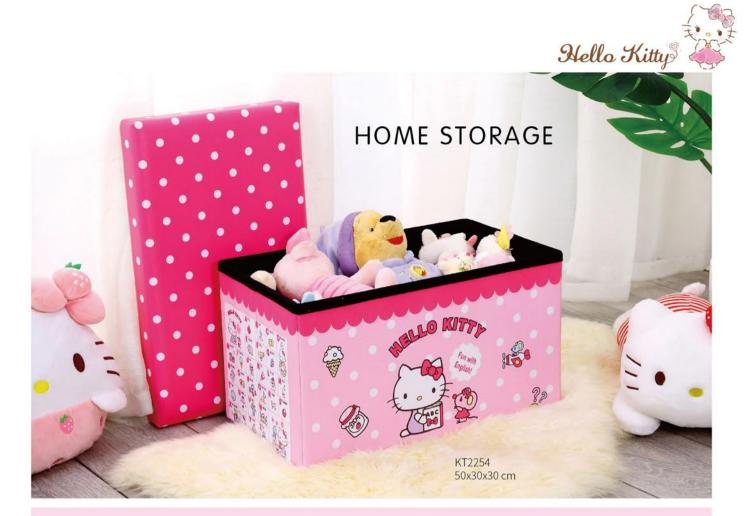

.5 cm







IELLO KITTY





KT4616 27x27x8.5 cm

## **Candy Storage Box**













HELLO KITTY Dry Food Preservation Box Storage Box





KT4321 18.5x33x13.3 cm (4L)



KT4325 18.5x33x26.1 cm (9L)





HELLO KITTY Dry Food Preservation Box Storage Box





KT4306 18.5x33x13.3 cm (4L)



KT4309 18.5x33x26.1 cm (9L)





### HELLO KITTY Fruit And Vegetable Preservation Box



PB7391 22.5x34x9 cm







### HELLO KITTY 18 Grid Egg Carton

KT4554 22.5x34x8 cm





HELLO KITTY Dumpling Storage Box KT4553 22.5x34x5 cm









### SEALING SILICONE RING



PB6556 (5kg) Dia.22.9x22.2 cm PB6937 (10kg) Dia.27.3x29.8 cm

to . . Hello Kitty







Hello Kitty f. . . .



# Hubblitty REFRIGERATOR Mognetic attraction







KT4913 24x8x22.3 cm









KT4911 21x9.2x18.5 cm KT4912 21x9.2x18.5 cm



### HELLO KITTY Folding Storage Stool





# MULTIFUNCTIONAL STORAGE TABLE

Ilo Ritty

### Hellokitty MULTIFUNCTIONAL STORAGE TABLE

Size: 56x30.5x21.5 cm





PB5013-BL



PB5013-PK



KT4370



KT4376



















KT4916 12x7.5x3.8 cm

KT4915 12x7.5x3.8 cm

to ... Hello Kitty





KT4901 44.5x33.5x33 cm (42L)



KT4901 44.5x33.5x33 cm (42L)



KT4902 44.5x33.5x33 cm (42L)



KT4903 44.5x33.5x33 cm (42L)



# DESKTOP TRASH CAN ROLL STORAGE BOX



KT4452 Dia.14 x 22.2 cm







HELLO KITTY FOOT-OPERATED SLOW-DOWN TRASH CAN



KT3101-3 21.9x16.7x25.8 cm



KT3101-5 25.5x20.5x27.8 cm



KT3101-12 30.5x24.8x40.4 cm







15 grid sock box PB8938 23.3x30.8x7.7 cm



10-compartment panty box PB8937 23.3x30.8x7.7 cm











### Underwear box

KT4245 23.3x30.8x9.9 cm



### 15 grid soc