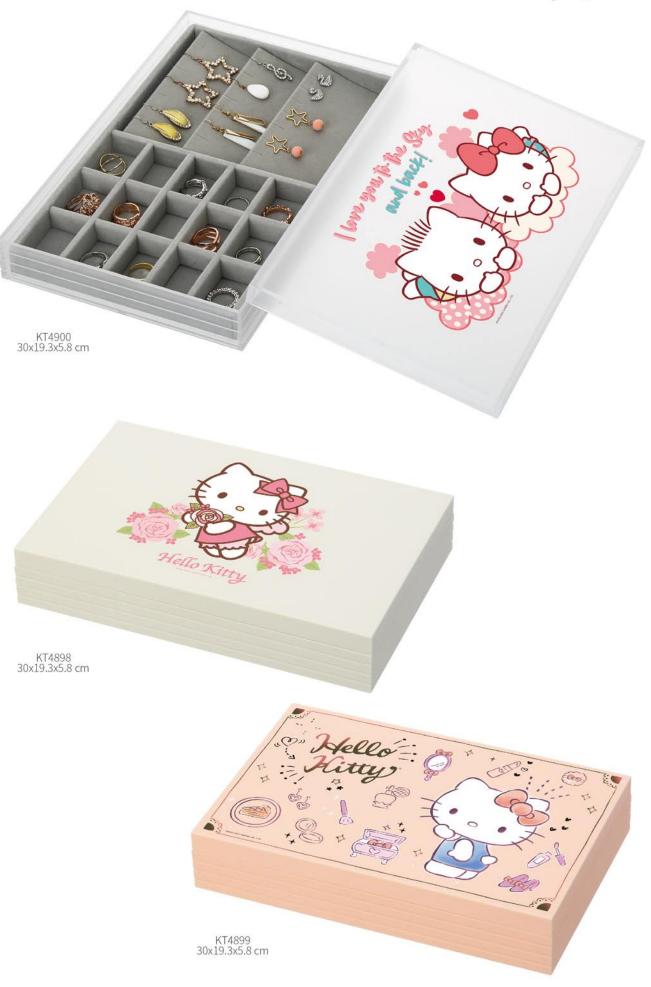

23.3x9.5x16 cm









KT4733 16.7x18.5x11.4 cm



KT4734 16.1x11.2x11.4 cm





25.4x12.9x8.3 cm





KT4742 24x17x10.3 cm





33.5x24x14 cm





KT4760 11.8x9.9x7.8 cm



KT4758 22.6x12.4x6.5 cm



KT4771 11.8x13.9x25 cm





KT4759 22.6x12.4x6.5 cm 23.8x14.5x11.5 cm



KT4770 Fold: 10.8x8.8x33.1 cm Unfold: 44.9x2.2x33.1 cm





21.7x11.8x8 cm



K14756 22.9x12.85x13.2 cm



KT4754 23.9x14.4x23.5 cm















KT4765 17.7x17.7x11.9 cm















KT4784 11.5x5.7x23.5 cm, 11.5x5.7x9.9 cm, 8.5x8.5x11 cm



11.5x5.7x23.5 cm, 11.5x5.7x9.9 cm, 8.5x8.5x11 cm







Hello Kitty ... .







# FROSTED texture



Hello Kittye f. . . . .







Hello Kittye f. . . . .



KT4720A 15.6x11.3x12.4 cm



KT4720B 15.6x11.3x12.4 cm



KT4722 22.6x15.6x7.4 cm





KT4721 22.6x15.6x12.4 cm











Fold



KT4895 11.5x6.5x21.5 cm

# Unfold



KT4897 11.5x6.5x21.5 cm



KT4896 11.5x6.5x21.5 cm







IELLO KITTY





KT4616 27x27x8.5 cm

## **Candy Storage Box**













HELLO KITTY Dry Food Preservation Box Storage Box





KT4321 18.5x33x13.3 cm (4L)



KT4325 18.5x33x26.1 cm (9L)





HELLO KITTY Dry Food Preservation Box Storage Box





KT4306 18.5x33x13.3 cm (4L)



KT4309 18.5x33x26.1 cm (9L)





### HELLO KITTY Fruit And Vegetable Preservation Box



PB7391 22.5x34x9 cm







### HELLO KITTY 18 Grid Egg Carton

KT4554 22.5x34x8 cm





HELLO KITTY Dumpling Storage Box KT4553 22.5x34x5 cm









### SEALING SILICONE RING



PB6556 (5kg) Dia.22.9x22.2 cm PB6937 (10kg) Dia.27.3x29.8 cm

to . . Hello Kitty







Hello Kitty f. . . .



# Hubblitty REFRIGERATOR Mogneti