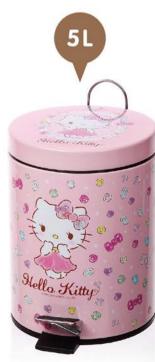

# DESKTOP TRASH CAN ROLL STORAGE BOX

KT4452 Dia.14 x 22.2 cm

HELLO KITTY FOOT-OPERATED SLOW-DOWN TRASH CAN

KT3101-3 21.9x16.7x25.8 cm

KT3101-5 25.5x20.5x27.8 cm

KT3101-12 30.5x24.8x40.4 cm

15 grid sock box PB8938 23.3x30.8x7.7 cm