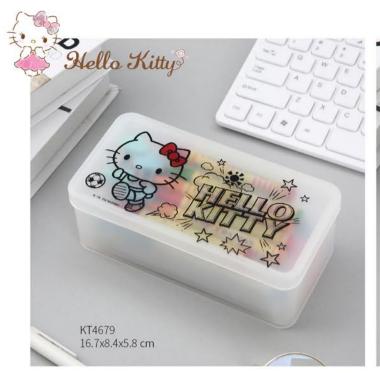

# Multifunctional Stationery Box

KT4827 12x8.5x2.5 cm

KT4826 8.5x8.5x11.1 cm

KT4825 8.5x8.5x16.4 cm

KT4823 12x8.5x2.5 cm

KT4822 8.5x8.5x11.1 cm

KT4821 8.5x8.5x16.4 cm

KT4818 20.5x15.5x11.8 cm

KT4819 12.8x8.5x19 cm

KT4820 12.8x8.5x19 cm

| pencils                     |            | 12 |  |
|-----------------------------|------------|----|--|
| KT4787-1<br>21.6x7.7x7.5 cm | AND ALL TY | V  |  |