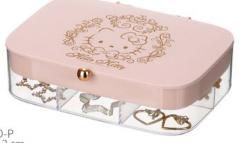

#### Cotton Storage Box

KT4919B-P 21.35x8.57x9.1 cm

KT4918B-W 18x14x5.3 cm

KT4920B-W 28.6x9.9x7.5 cm

KT4920B-P 28.6x9.9x7.5 cm