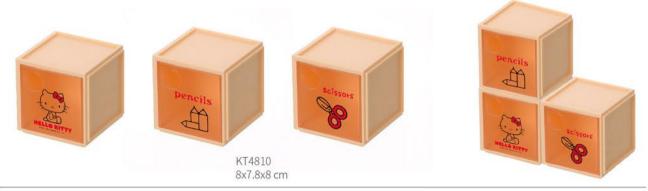

KT4815 7x17.3x7.5 cm

KT4812 17.5x6.5x9.5 cm

KT4814 23.5x8.8x9 cm

KT4811 14.1x11x9 cm

KT4791-2 15x16.9x12 cm

KT4791-1 15x16.9x12 cm

KT4813 25x15x10 cm

KT4792-2 7.6x16.9x23.5 cm