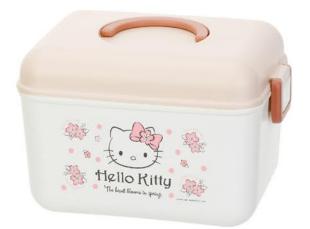

#### Cotton Storage Box

KT1254 24x17x10.3 cm

lello Kitty

Hello Kitty

**Hello Kitty** 

KT4233 Mouth Cup: 8.2x10.8 cm Tooth Holder: 8.2x10.8 cm Soap Bottle: 8.5x17.3 cm (270ml)

Hello Kitty

ET/