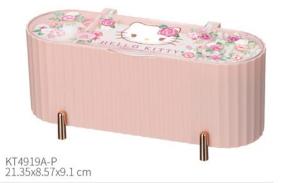

#### Cotton Storage Box

KT4919B-P 21.35x8.57x9.1 cm

KT4918B-W 18x14x5.3 cm

KT4920B-W 28.6x9.9x7.5 cm

KT4920B-P 28.6x9.9x7.5 cm