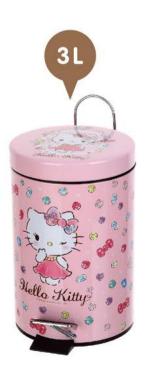

# DESKTOP TRASH CAN ROLL STORAGE BOX

KT4452 Dia.14 x 22.2 cm

HELLO KITTY FOOT-OPERATED SLOW-DOWN TRASH CAN

KT3101-3 21.9x16.7x25.8 cm

KT3101-5 25.5x20.5x27.8 cm

KT3101-12 30.5x24.8x40.4 cm

15 grid sock box PB8938 23.3x30.8x7.7 cm