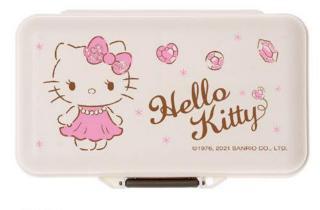

# Multifunctional Stationery Box

KT4827 12x8.5x2.5 cm

KT4826 8.5x8.5x11.1 cm

KT4825 8.5x8.5x16.4 cm

KT4823 12x8.5x2.5 cm

KT4822 8.5x8.5x11.1 cm

KT4821 8.5x8.5x16.4 cm

KT4818 20.5x15.5x11.8 cm