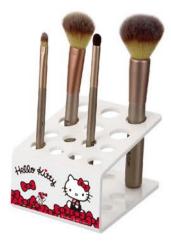

#### **BRUSH STORAGE**

KT4917A-P 16.5x16.5x14.5 cm

KT4917A-W 16.5x16.5x14.5 cm