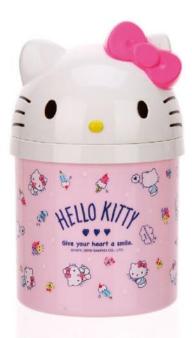

# DESKTOP TRASH CAN ROLL STORAGE BOX

KT4452 Dia.14 x 22.2 cm

HELLO KITTY FOOT-OPERATED SLOW-DOWN TRASH CAN

KT3101-3 21.9x16.7x25.8 cm

KT3101-5 25.5x20.5x27.8 cm

KT3101-12 30.5x24.8x40.4 cm

15 grid sock box PB8938 23.3x30.8x7.7 cm