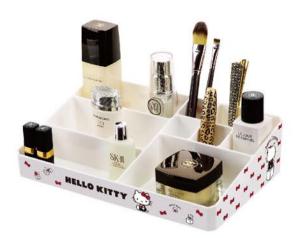

18.3x13x5.2 cm

18.3x13x5.2 cm

KT4731 29.6x21.5x19.5 cm

KT4732 35.5x25.5x22 cm

360° Rotation

9+ Perfume / Essence

15+ Makeup Brush

19+ Spray / Cream