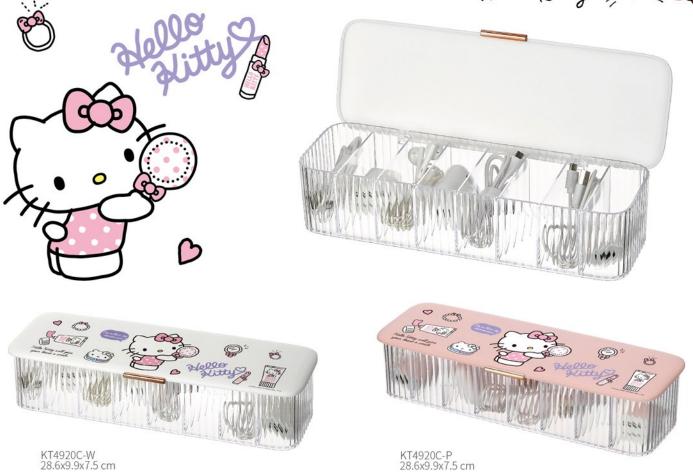

#### Cotton **Storage Box**

KT4919C-W 21.35x8.57x9.1 cm

KT4919C-P 21.35x8.57x9.1 cm

Hello Kitty f. ...