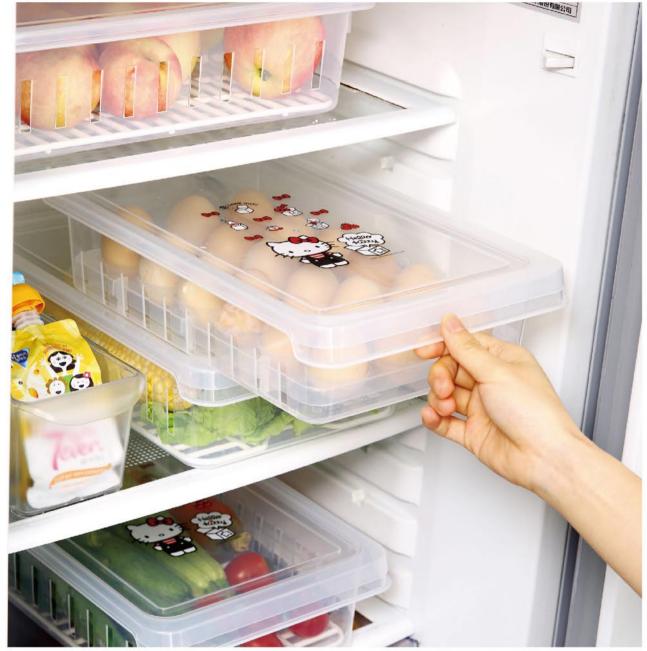

### HELLO KITTY 18 Grid Egg Carton

KT4554 22.5x34x8 cm

HELLO KITTY Dumpling Storage Box KT4553 22.5x34x5 cm