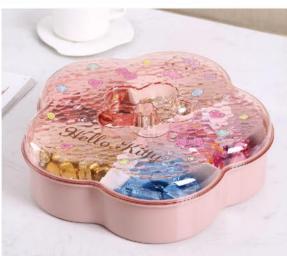

# Unfold

KT4897 11.5x6.5x21.5 cm

KT4896 11.5x6.5x21.5 cm

IELLO KITTY

KT4616 27x27x8.5 cm