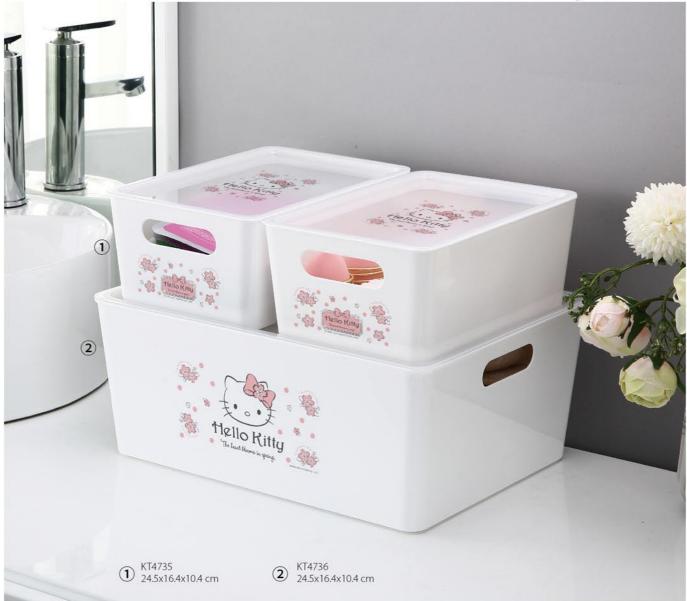

KT4735 9.5x9.5x9.1 cm

KT4739 23.3x9.5x3.9 cm

KT4740 23.3x9.5x11.5 cm

KT4737 23.3x9.5x9.3 cm

KT4741 23.3x9.5x18 cm

KT4738 23.3x9.5x16 cm

KT4733 16.7x18.5x11.4 cm

KT4734 16.1x11.2x11.4 cm

25.4x12.9x8.3 cm

KT4742 24x17x10.3 cm

33.5x24x14 cm

KT4760 11.8x9.9x7.8 cm

KT4758 22.6x12.4x6.5 cm

KT4771 11.8x13.9x25 cm

KT4759 22.6x12.4x6.5 cm 23.8x14.5x11.5 cm

KT4770 Fold: 10.8x8.8x33.1 cm Unfold: 44.9x2.2x33.1 cm