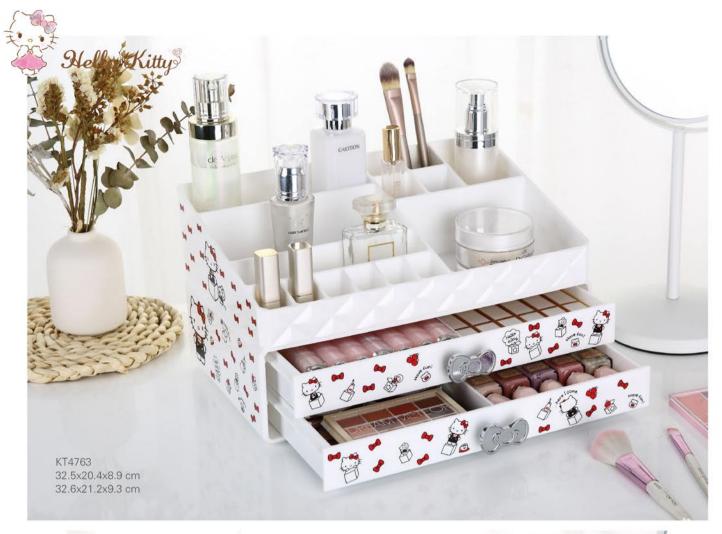

#### Cotton Storage Box

KT4919F-W 21.35x8.57x9.1 cm

KT4919F-P 21.35x8.57x9.1 cm

KT4731 31.3x19.4x8.3 cm

KT4730 32.5x20.4x8.9 cm

KT4762 32.6x21.2x9.3 cm

KT4761 32.6x21.2x9.3 cm

KT4744 20.3x14x8.9 cm