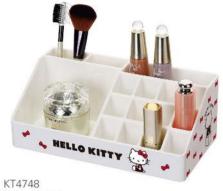

BRUSH STORAGE



KT4917F-P 16.5x16.5x14.5 cm





KT4917F-W 16.5x16.5x14.5 cm

#### Cotton Storage Box



KT4919F-W 21.35x8.57x9.1 cm





KT4919F-P 21.35x8.57x9.1 cm

























KT4731 31.3x19.4x8.3 cm



KT4730 32.5x20.4x8.9 cm





KT4762 32.6x21.2x9.3 cm



KT4761 32.6x21.2x9.3 cm



KT4744 20.3x14x8.9 cm





KT4735 9.5x9.5x9.1 cm





KT4739 23.3x9.5x3.9 cm



KT4740 23.3x9.5x11.5 cm



KT4737 23.3x9.5x9.3 cm



KT4741 23.3x9.5x18 cm



KT4738 23.3x9.5x16 cm









KT4733 16.7x18.5x11.4 cm



KT4734 16.1x11.2x11.4 cm





25.4x12.9x8.3 cm





KT4742 24x17x10.3 cm





33.5x24x14 cm





KT4760 11.8x9.9x7.8 cm



KT4758 22.6x12.4x6.5 cm



KT4771 11.8x13.9x25 cm





KT4759 22.6x12.4x6.5 cm 23.8x14.5x11.5 cm



KT4770 Fold: 10.8x8.8x33.1 cm Unfold: 44.9x2.2x33.1 cm





21.7x11.8x8 cm



K14756 22.9x12.85x13.2 cm



KT4754 23.9x14.4x23.5 cm















KT4765 17.7x17.7x11.9 cm















KT4784 11.5x5.7x23.5 cm, 11.5x5.7x9.9 cm, 8.5x8.5x11 cm



11.5x5.7x23.5 cm, 11.5x5.7x9.9 cm, 8.5x8.5x11 cm







Hello Kitty ... .







# FROSTED texture



Hello Kittye f. . . . .







Hello Kittye f. . . . .



KT4720A 15.6x11.3x12.4 cm



KT4720B 15.6x11.3x12.4 cm



KT4722 22.6x15.6x7.4 cm





KT4721 22.6x15.6x12.4 cm











Fold



KT4895 11.5x6.5x21.5 cm

# Unfold



KT4897 11.5x6.5x21.5 cm



KT4896 11.5x6.5x21.5 cm







IELLO KITTY





KT4616 27x27x8.5 cm

## **Candy Storage Box**













HELLO KITTY Dry Food Preservation Box Storage Box





KT4321 18.5x33x13.3 cm (4L)



KT4325 18.5x33x26.1 cm (9L)





HELLO KITTY Dry Food Preservati