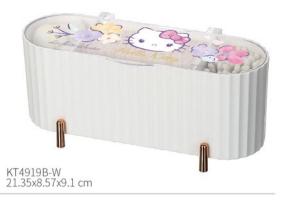

#### Cotton Storage Box

KT4919B-P 21.35x8.57x9.1 cm

KT4918B-W 18x14x5.3 cm

KT4920B-W 28.6x9.9x7.5 cm

KT4920B-P 28.6x9.9x7.5 cm