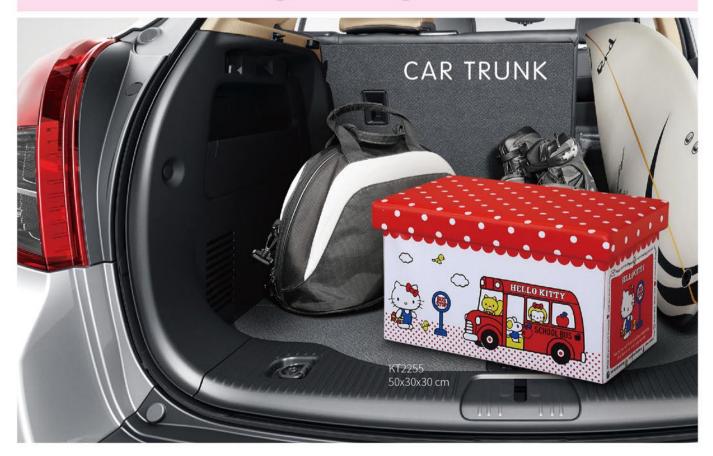

7x8.5 cm

## **Candy Storage Box**













HELLO KITTY Dry Food Preservation Box Storage Box





KT4321 18.5x33x13.3 cm (4L)



KT4325 18.5x33x26.1 cm (9L)





HELLO KITTY Dry Food Preservation Box Storage Box





KT4306 18.5x33x13.3 cm (4L)



KT4309 18.5x33x26.1 cm (9L)





### HELLO KITTY Fruit And Vegetable Preservation Box



PB7391 22.5x34x9 cm







### HELLO KITTY 18 Grid Egg Carton

KT4554 22.5x34x8 cm





HELLO KITTY Dumpling Storage Box KT4553 22.5x34x5 cm









### SEALING SILICONE RING



PB6556 (5kg) Dia.22.9x22.2 cm PB6937 (10kg) Dia.27.3x29.8 cm

to . . Hello Kitty







Hello Kitty f. . . .



# Hubblitty REFRIGERATOR Mognetic attraction







KT4913 24x8x22.3 cm









KT4911 21x9.2x18.5 cm KT4912 21x9.2x18.5 cm



### HELLO KITTY Folding Storage Stool





# MULTIFUNCTIONAL STORAGE TABLE

Ilo Ritty

### Hellokitty MULTIFUNCTIONAL STORAGE TABLE

Size: 56x30.5x21.5 cm





PB5013-BL



PB5013-PK



KT4370



KT4376



















KT4916 12x7.5x3.8 cm

KT4915 12x7.5x3.8 cm

to ... Hello Kitty





KT4901 44.5x33.5x33 cm (42L)



KT4901 44.5x33.5x33 cm (42L)



KT4902 44.5x33.5x33 cm (42L)



KT4903 44.5x33.5x33 cm (42L)



# DESKTOP TRASH CAN ROLL STORAGE BOX



KT4452 Dia.14 x 22.2 cm







HELLO KITTY FOOT-OPERATED SLOW-DOWN TRASH CAN



KT3101-3 21.9x16.7x25.8 cm



KT3101-5 25.5x20.5x27.8 cm



KT3101-12 30.5x24.8x40.4 cm







15 grid sock box PB8938 23.3x30.8x7.7 cm



10-compartment panty box PB8937 23.3x30.8x7.7 cm











### Underwear box

KT4245 23.3x30.8x9.9 cm



### 15 grid sock box

KT4247–15 23.3x30.8x7.7 cm



10-c