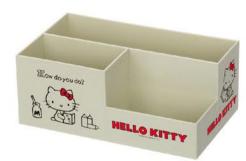

KT4815 7x17.3x7.5 cm

KT4812 17.5x6.5x9.5 cm

KT4814 23.5x8.8x9 cm

KT4811 14.1x11x9 cm

KT4791-2 15x16.9x12 cm

KT4791-1 15x16.9x12 cm

KT4813 25x15x10 cm

KT4792-2 7.6x16.9x23.5 cm