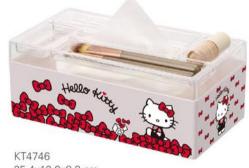

25.4x12.9x8.3 cm

KT4742 24x17x10.3 cm

33.5x24x14 cm

KT4760 11.8x9.9x7.8 cm

KT4758 22.6x12.4x6.5 cm

KT4771 11.8x13.9x25 cm

KT4759 22.6x12.4x6.5 cm 23.8x14.5x11.5 cm

KT4770 Fold: 10.8x8.8x33.1 cm Unfold: 44.9x2.2x33.1 cm