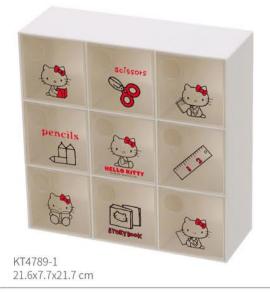

# Multifunctional Stationery Box

KT4827 12x8.5x2.5 cm

KT4826 8.5x8.5x11.1 cm

KT4825 8.5x8.5x16.4 cm

KT4823 12x8.5x2.5 cm

KT4822 8.5x8.5x11.1 cm

KT4821 8.5x8.5x16.4 cm

KT4818 20.5x15.5x11.8 cm