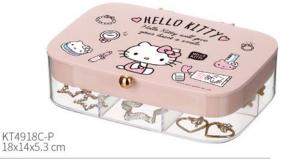

#### Cotton Storage Box

KT4919B-P 21.35x8.57x9.1 cm

KT4918B-W 18x14x5.3 cm

KT4920B-W 28.6x9.9x7.5 cm

KT4920B-P 28.6x9.9x7.5 cm