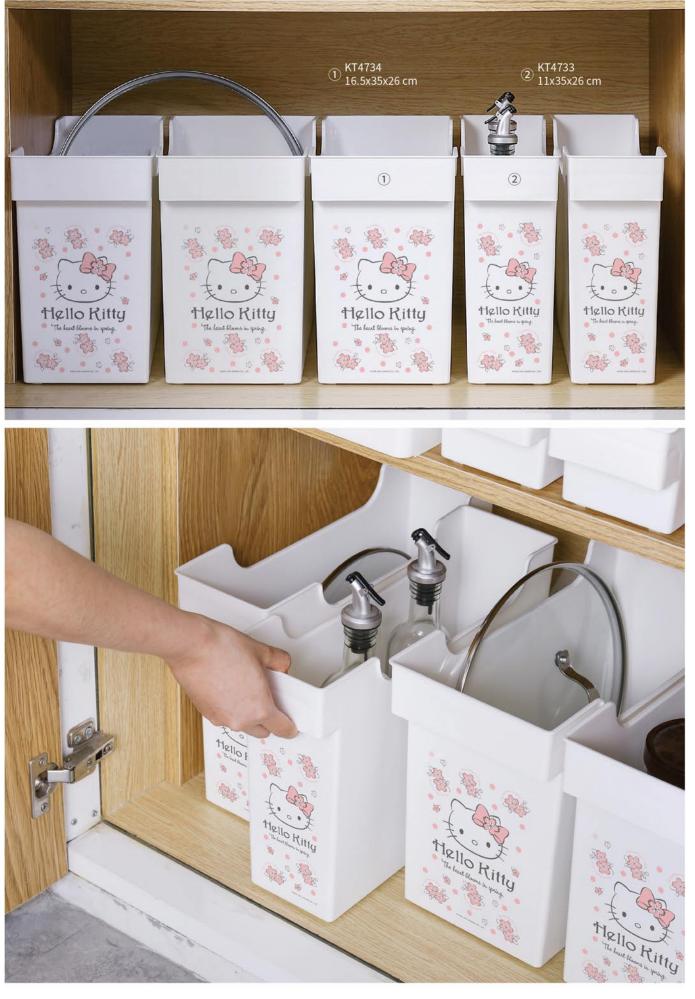

KT4735 9.5x9.5x9.1 cm

KT4739 23.3x9.5x3.9 cm

KT4740 23.3x9.5x11.5 cm

KT4737 23.3x9.5x9.3 cm

KT4741 23.3x9.5x18 cm

KT4738 23.3x9.5x16 cm

KT4733 16.7x18.5x11.4 cm

KT4734 16.1x11.2x11.4 cm