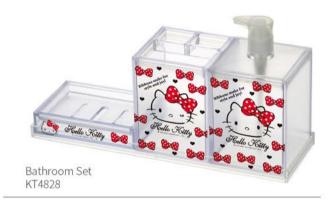

KT4815 7x17.3x7.5 cm

KT4812 17.5x6.5x9.5 cm

KT4814 23.5x8.8x9 cm

KT4811 14.1x11x9 cm

KT4791-2 15x16.9x12 cm

KT4791-1 15x16.9x12 cm

KT4813 25x15x10 cm

KT4792-2 7.6x16.9x23.5 cm