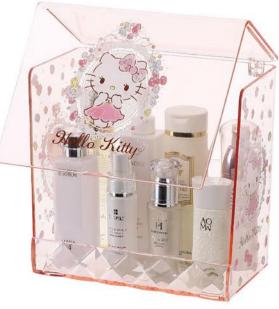

18.3x13x5.2 cm

18.3x13x5.2 cm

KT4731 29.6x21.5x19.5 cm

KT4732 35.5x25.5x22 cm

360° Rotation

9+ Perfume / Essence

15+ Makeup Brush

19+ Spray / Cream

26+ Lipstick / Nail Polish

KT1467 Dia. 26x34 cm

KT4044 23.8x15x11.5 cm

KT1470 23.9x14.4x23.5 cm