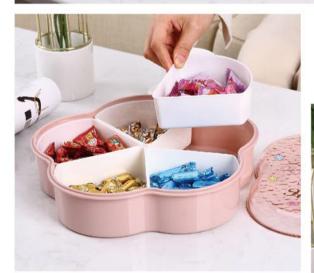

## **Candy Storage Box**

HELLO KITTY Dry Food Preservation Box Storage Box

KT4321 18.5x33x13.3 cm (4L)

KT4325 18.5x33x26.1 cm (9L)

HELLO KITTY Dry Food Preservation Box Storage Box

KT4306 18.5x33x13.3 cm (4L)