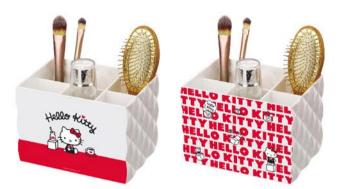

#### **BRUSH STORAGE**

KT4917A-P 16.5x16.5x14.5 cm

KT4917A-W 16.5x16.5x14.5 cm

#### **BRUSH STORAGE**

KT4917B-P 16.5x16.5x14.5 cm

KT4917B-W 16.5x16.5x14.5 cm