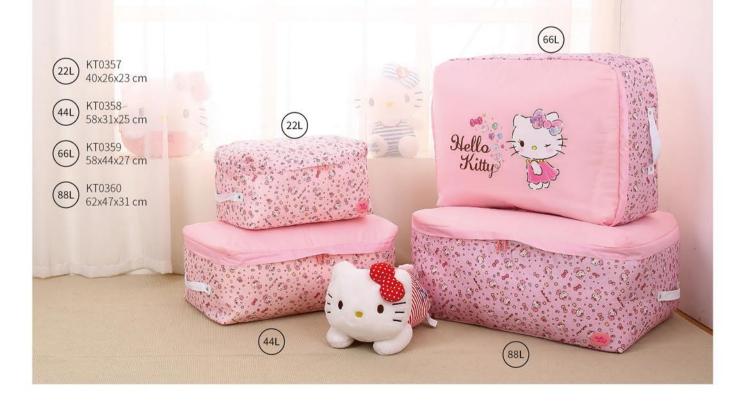

KT4916 12x7.5x3.8 cm

KT4915 12x7.5x3.8 cm

to ... Hello Kitty





KT4901 44.5x33.5x33 cm (42L)



KT4901 44.5x33.5x33 cm (42L)



KT4902 44.5x33.5x33 cm (42L)



KT4903 44.5x33.5x33 cm (42L)



# DESKTOP TRASH CAN ROLL STORAGE BOX



KT4452 Dia.14 x 22.2 cm







HELLO KITTY FOOT-OPERATED SLOW-DOWN TRASH CAN



KT3101-3 21.9x16.7x25.8 cm



KT3101-5 25.5x20.5x27.8 cm



KT3101-12 30.5x24.8x40.4 cm







15 grid sock box PB8938 23.3x30.8x7.7 cm



10-compartment panty box PB8937 23.3x30.8x7.7 cm











### Underwear box

KT4245 23.3x30.8x9.9 cm



### 15 grid sock box

KT4247–15 23.3x30.8x7.7 cm



10-compartment panty box

KT4246–10 23.3x30.8x7.7 cm





# **Clothing Dust Jacket**





KT0345 60x85 cm







KT0351 60x21x85 cm



KT0353 60x21x110 cm



# **Quilt Storage Bag**











# HELLO KITTY Travel Storage Set

Hello Kitty

Hello

KT0491





KT0488 26.5x9.5x15.5 cm



KT0483 21x29.5 cm





KT0487 26.5x9.5x15.5 cm



KT0481 35x23x9 cm



KT0480 45.5x35x9 cm





### Guangzhou Creative House Houseware Co., Ltd.

地址:广州市海珠区赤岗碧映路530号金领寓大厦4楼北侧 Add: 4F.Kingsuit Building, No.530, Biying Rd., Chigang, Haizhu District, Guangzhou, China P.C.: 510310

> Tel:+86-20-83731496(6Lines) Fax:+86-20-83731476 E-mail:chenjiang@bestelegant.com