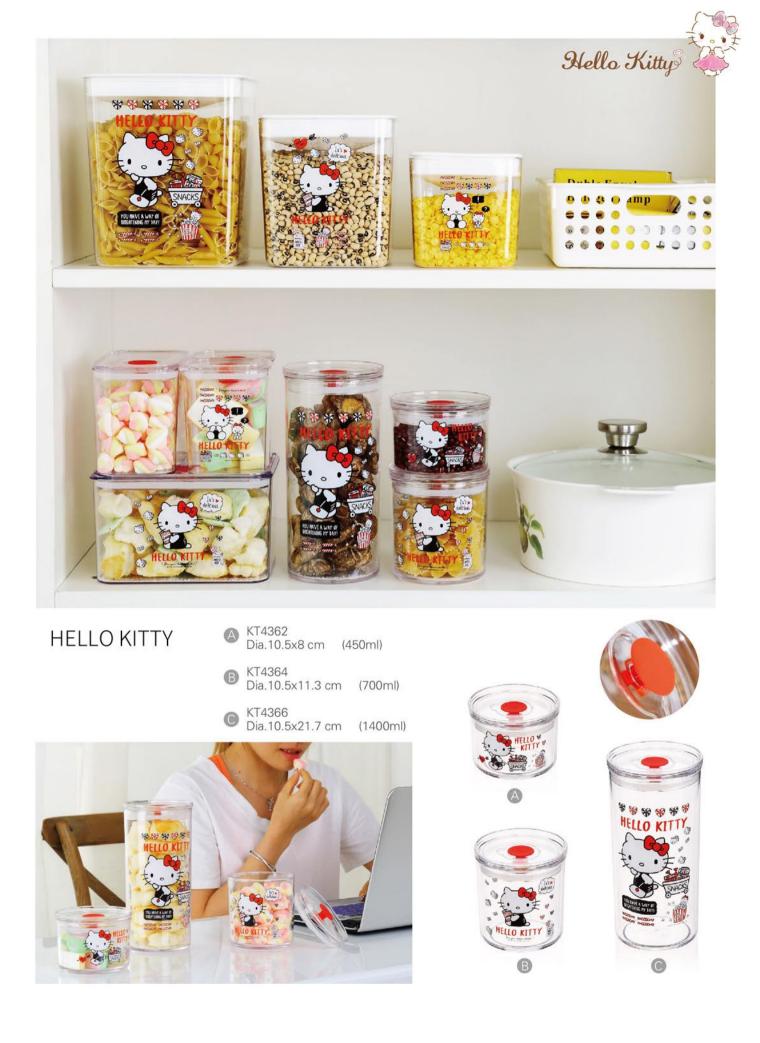

## **Candy Storage Box**

HELLO KITTY Dry Food Preservation Box Storage Box

KT4321 18.5x33x13.3 cm (4L)

KT4325 18.5x33x26.1 cm (9L)

HELLO KITTY Dry Food Preservation Box Storage Box

KT4306 18.5x33x13.3 cm (4L)

KT4309 18.5x33x26.1 cm (9L)