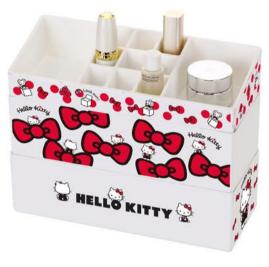

#### Cotton Storage Box

KT4919F-W 21.35x8.57x9.1 cm

KT4919F-P 21.35x8.57x9.1 cm

KT4731 31.3x19.4x8.3 cm

KT4730 32.5x20.4x8.9 cm

KT4762 32.6x21.2x9.3 cm

KT4761 32.6x21.2x9.3 cm

KT4744 20.3x14x8.9 cm

KT4735 9.5x9.5x9.1 cm

KT4739 23.3x9.5x3.9 cm

KT4740 23.3x9.5x11.5 cm

KT4737 23.3x9.5x9.3 cm

KT4741 23.3x9.5x18 cm

KT4738 23.3x9.5x16 cm

KT4733 16.7x18.5x11.4 cm

KT4734 16.1x11.2x11.4 cm