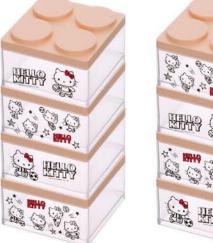

# Multifunctional Stationery Box

KT4827 12x8.5x2.5 cm

KT4826 8.5x8.5x11.1 cm

KT4825 8.5x8.5x16.4 cm

KT4823 12x8.5x2.5 cm

KT4822 8.5x8.5x11.1 cm

KT4821 8.5x8.5x16.4 cm

KT4818 20.5x15.5x11.8 cm

KT4819 12.8x8.5x19 cm

KT4820 12.8x8.5x19 cm

| pencils                     |            | 12 |  |
|-----------------------------|------------|----|--|
| KT4787-1<br>21.6x7.7x7.5 cm | AND ALL TY | V  |  |