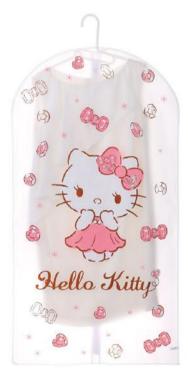

# **Clothing Dust Jacket**

KT0345 60x85 cm

KT0351 60x21x85 cm

KT0353 60x21x110 cm