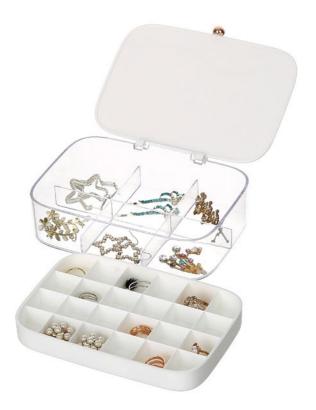

#### Cotton Storage Box

KT4919B-P 21.35x8.57x9.1 cm

KT4918B-W 18x14x5.3 cm

KT4920B-W 28.6x9.9x7.5 cm

KT4920B-P 28.6x9.9x7.5 cm