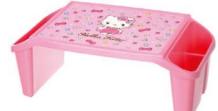

# MULTIFUNCTIONAL STORAGE TABLE

Ilo Ritty

### Hellokitty MULTIFUNCTIONAL STORAGE TABLE

Size: 56x30.5x21.5 cm

PB5013-BL

PB5013-PK

KT4370

KT4376

KT4916 12x7.5x3.8 cm

KT4915 12x7.5x3.8 cm