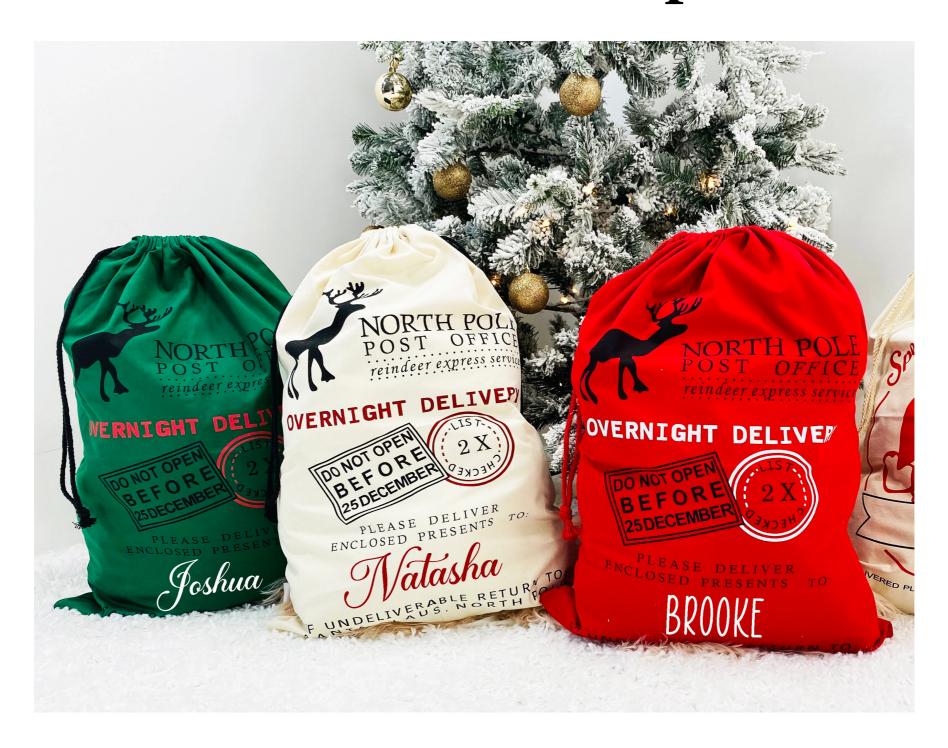

|                                                                                                                                                                                                                                                                                                                                                                                                                                                                                                                                                                                                                                                                                                                                                                                                                                                                                                                                                                                                                                                                                                                                                                                                                                                                                                                                                                                                                                                                                                                                                                                                                                                                                                                                                                                                                                                                                                                                                                                                                                                                                                                                | 4323049 | 5.10"x7.0" christmas candy fabric gift bag;           | as photo | 50pcs/opp<br>bag; price for<br>1pc | 2000 | 0.0 | 2000pcs | \$0.350 |
|--------------------------------------------------------------------------------------------------------------------------------------------------------------------------------------------------------------------------------------------------------------------------------------------------------------------------------------------------------------------------------------------------------------------------------------------------------------------------------------------------------------------------------------------------------------------------------------------------------------------------------------------------------------------------------------------------------------------------------------------------------------------------------------------------------------------------------------------------------------------------------------------------------------------------------------------------------------------------------------------------------------------------------------------------------------------------------------------------------------------------------------------------------------------------------------------------------------------------------------------------------------------------------------------------------------------------------------------------------------------------------------------------------------------------------------------------------------------------------------------------------------------------------------------------------------------------------------------------------------------------------------------------------------------------------------------------------------------------------------------------------------------------------------------------------------------------------------------------------------------------------------------------------------------------------------------------------------------------------------------------------------------------------------------------------------------------------------------------------------------------------|---------|-------------------------------------------------------|----------|------------------------------------|------|-----|---------|---------|
|                                                                                                                                                                                                                                                                                                                                                                                                                                                                                                                                                                                                                                                                                                                                                                                                                                                                                                                                                                                                                                                                                                                                                                                                                                                                                                                                                                                                                                                                                                                                                                                                                                                                                                                                                                                                                                                                                                                                                                                                                                                                                                                                | 4323050 | 5.10"x7.0" christmas candy fabric gift bag;           | as photo | 50pcs/opp<br>bag; price for<br>1pc | 2000 | 0.0 | 2000pcs | \$0.350 |
|                                                                                                                                                                                                                                                                                                                                                                                                                                                                                                                                                                                                                                                                                                                                                                                                                                                                                                                                                                                                                                                                                                                                                                                                                                                                                                                                                                                                                                                                                                                                                                                                                                                                                                                                                                                                                                                                                                                                                                                                                                                                                                                                | 4323051 | 5.10"x7.0" christmas candy fabric gift bag;           | as photo | 50pcs/opp<br>bag; price for<br>1pc | 2000 | 0.0 | 2000pcs | \$0.350 |
| OR CHE PORT                                                                                                                                                                                                                                                                                                                                                                                                                                                                                                                                                                                                                                                                                                                                                                                                                                                                                                                                                                                                                                                                                                                                                                                                                                                                                                                                                                                                                                                                                                                                                                                                                                                                                                                                                                                                                                                                                                                                                                                                                                                                                                                    | 4323052 | 19.65'x27.55" cotton gift bag<br>christmas decoration | as photo | 1pc/opp bag                        | 100  | 0.0 | 2ctns   | \$4.080 |
| SUDOLPH EXPRESS  Social didices (62)                                                                                                                                                                                                                                                                                                                                                                                                                                                                                                                                                                                                                                                                                                                                                                                                                                                                                                                                                                                                                                                                                                                                                                                                                                                                                                                                                                                                                                                                                                                                                                                                                                                                                                                                                                                                                                                                                                                                                                                                                                                                                           | 4323053 | 19.65'x27.55" cotton gift bag<br>christmas decoration | as photo | 1pc/opp bag                        | 100  | 0.0 | 2ctns   | \$4.080 |
| NORTH PRAPOSITION OF THE POST CONTROL OF THE P | 4323054 | 19.65'x27.55" cotton gift bag<br>christmas decoration | as photo | 1pc/opp bag                        | 100  | 0.0 | 2ctns   | \$4.080 |
| CONTROL OF THE CONTRO | 4323055 | 19.65'x27.55" cotton gift bag<br>christmas decoration | as photo | 1pc/opp bag                        | 100  | 0.0 | 2ctns   | \$4.080 |
| Company of the Compan | 4323056 | 19.65'x27.55" cotton gift bag<br>christmas decoration | as photo | 1pc/opp bag                        | 100  | 0.0 | 2ctns   | \$4.080 |