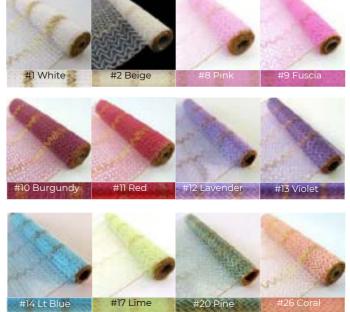

60171 #23

60170 #23

60169 #23

60310 #1

8785 #1

60108 #17

60152 #8

Item No.: 60138 10 Inch x 10 Yards MOQ: 100 Rolls/Color Packing: 40 Rolls/Carton Size of Carton: 41 X 36 X 55cm CBM of Carton: 0.082

#8 Pink

#9 Fuscia #10 Burgandy #11 Red

Item No.: 60135 10 Inch x 10 Yards MOQ: 100 Rolls/Color Packing: 40 Rolls/Carton Size of Carton: 41 X 36 X 55cm CBM of Carton: 0.082

60333

60340 #19

60331

8806

60141 #18