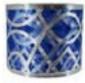

### Christmas Ribbon - Buffalo Plaid millin 111111 SKU:20CHK087 Width:2-1/2 inch SKU:20CHK088 Width:2-1/2 inch Put-up:10 yards Put-up:10 yards SKU:20CHK092 Width: 2-1/2 inch Put-up:10 yards 3810000000000000000 SKU:20CHK091 Width: 2-1/2 inch Put-up:10 yards \$\$\$\$\$\$\$\$\$\$\$\$\$\$\$\$\$\$\$\$\$\$\$\$\$\$\$\$\$ SKU:20CHK095 SKU:20CHK098 Width:2-1/2 inch Width:2-1/2 inch Put-up:10 yards Put-up:10 yards SKU:20CHK126 Width: 2-1/2 inch Put-up:10 yards \*\*\*\*\*\*\*\*\*\*\* ~~~~ SKU:20CHK117 Width:2-1/2 inch Put-up:10 yards