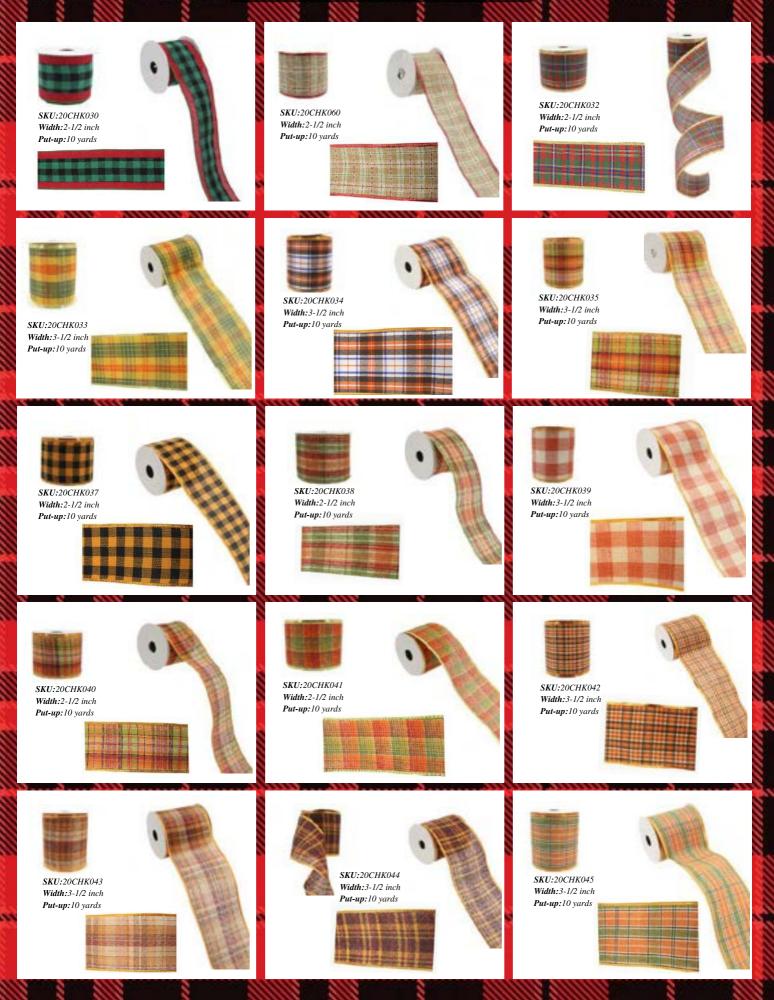

### Christmas Ribbon - Buffalo Plaid millin 111111 SKU:20CHK087 Width:2-1/2 inch SKU:20CHK088 Width:2-1/2 inch Put-up:10 yards Put-up:10 yards SKU:20CHK092 Width: 2-1/2 inch Put-up:10 yards 3810000000000000000 SKU:20CHK091 Width: 2-1/2 inch Put-up:10 yards \$\$\$\$\$\$\$\$\$\$\$\$\$\$\$\$\$\$\$\$\$\$\$\$\$\$\$\$\$ SKU:20CHK095 SKU:20CHK098 Width:2-1/2 inch Width:2-1/2 inch Put-up:10 yards Put-up:10 yards SKU:20CHK126 Width: 2-1/2 inch Put-up:10 yards \*\*\*\*\*\*\*\*\*\*\* ~~~~ SKU:20CHK117 Width:2-1/2 inch Put-up:10 yards