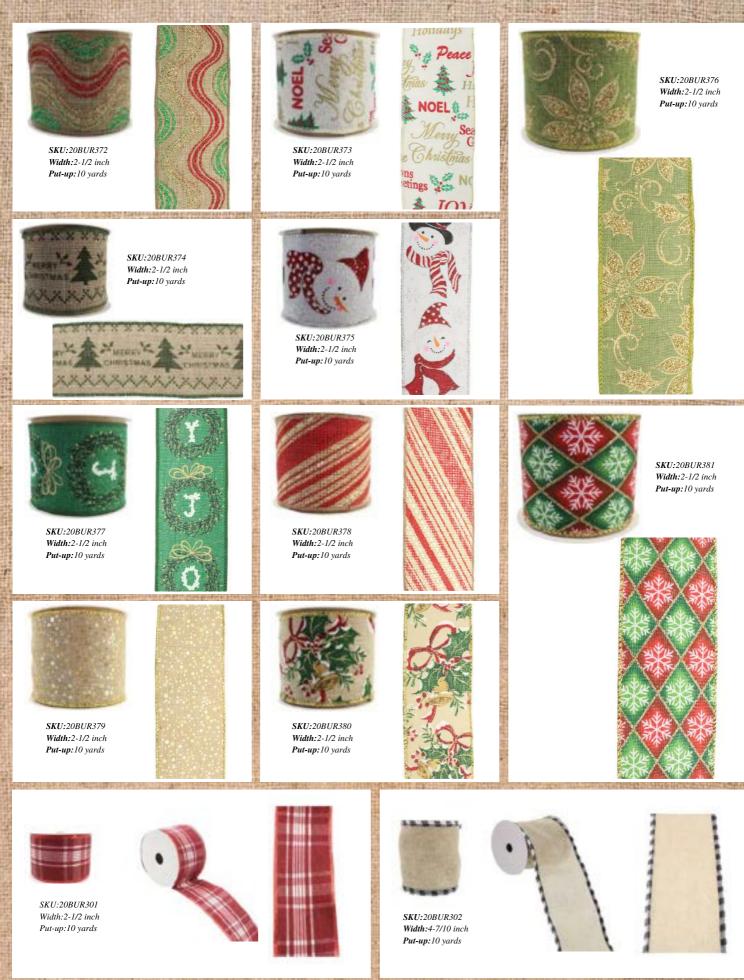

sh, & Bow Collections

Contact: Ryan Sankar 832-518-8942 Chasryanllc@gmail.com https://rc-homedecor.com/



# **RIBBON FACTORY**













# TIPS

#### Popular Size

Width and length can be customized.



10 yards



3-1/2 inch 10 yards





4-7/10 inch 10 yards

Chasryan LLC team-up with a well-known factory that produces various ribbons in styles and colors. The most popular Christmas colors are traditional red, champagne, and gold.

#### Package

#### Inner box + Outer carton





6.4 m



CALCULATION OF

DO:



56.16





r

EXC.



EX.N



AT P

6670 300 4



AT P



DO:



SKU:20BUR314 Width: 2-1/2 inch Put-up:10 yards





SKU:20BUR315 Width:2-1/2 inch Put-up:10 yards



DO:



1 TH

66.4



Width: 2-1/2 inch Put-up:10 yards

T



SKU:20BUR319 Width:2-1/2 inch Put-up:10 yards







DC N



Sec.



SKU:20BUR310 Width:2-1/2 inch Put-up:10 yards





SKU:20BUR311 Width:2-1/2 inch Put-up:10 yards



DO:

r



Put-up:10 yards

ST.F.

A DECKER AND



Sec.











100

6.4 m



DO:





DOM:



ACTES 1 SADA

DO:

r





DO:



Sen and

DO:









#### Christmas Ribbon - Burlap

DO:



























### Christmas Ribbon - Buffalo Plaid millin 111111 SKU:20CHK087 Width:2-1/2 inch SKU:20CHK088 Width:2-1/2 inch Put-up:10 yards Put-up:10 yards SKU:20CHK092 Width: 2-1/2 inch Put-up:10 yards 3810000000000000000 SKU:20CHK091 Width: 2-1/2 inch Put-up:10 yards \$\$\$\$\$\$\$\$\$\$\$\$\$\$\$\$\$\$\$\$\$\$\$\$\$\$\$\$\$ SKU:20CHK095 SKU:20CHK098 Width:2-1/2 inch Width:2-1/2 inch Put-up:10 yards Put-up:10 yards SKU:20CHK126 Width: 2-1/2 inch Put-up:10 yards \*\*\*\*\*