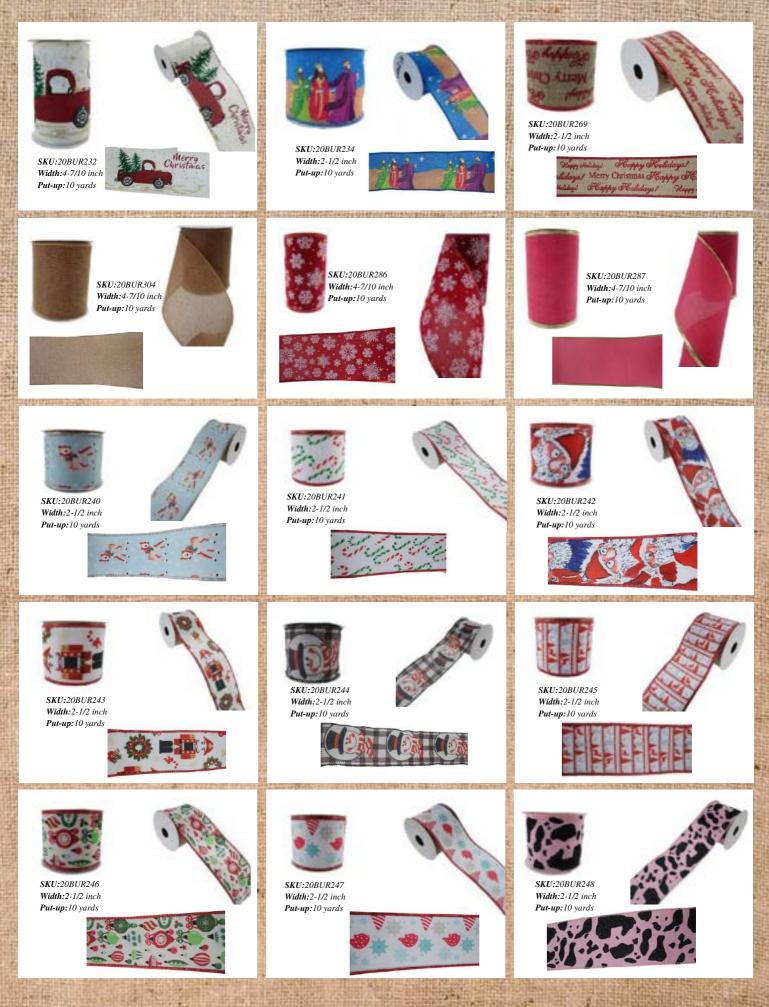

hasryan LLC team-up with a well-known factory that produces various ribbons in styles and colors. The most popular Christmas colors are traditional red, champagne, and gold.

#### Package

#### Inner box + Outer carton





6.4 m



CALCULATION OF

DO:



56.16





r

EXC.



EX.N



AT P

6670 300 4



AT P



DO:



SKU:20BUR314 Width: 2-1/2 inch Put-up:10 yards





SKU:20BUR315 Width:2-1/2 inch Put-up:10 yards



DO:



1 TH

66.4



Width: 2-1/2 inch Put-up:10 yards

T



SKU:20BUR319 Width:2-1/2 inch Put-up:10 yards







DC N



Sec.



SKU:20BUR310 Width:2-1/2 inch Put-up:10 yards





SKU:20BUR311 Width:2-1/2 inch Put-up:10 yards



DO:

r



Put-up:10 yards

ST.F.

A DECKER AND



Sec.











100

6.4 m



DO:





DOM:



ACTES 1 SADA

DO:

r





DO:



Sen and

DO:









#### Christmas Ribbon - Burlap

DO:



























### Christmas Ribbon - Buffalo Plaid millin 111111 SKU:20CHK087 Width:2-1/2 inch SKU:20CHK088 Width:2-1/2 inch Put-up:10 yards Put-up:10 yards SKU:20CHK092 Width: 2-1/2 inch Put-up:10 yards 3810000000000000000 SKU:20CHK091 Width: 2-1/2 inch Put-up:10 yards \$\$\$\$\$\$\$\$\$\$\$\$\$\$\$\$\$\$\$\$\$\$\$\$\$\$\$\$\$ SKU:20CHK095 SKU:20CHK098 Width:2-1/2 inch Width:2-1/2 inch Put-up:10 yards Put-up:10 yards SKU:20CHK126 Width: 2-1/2 inch Put-up:10 yards \*\*\*\*\*\*\*\*\*\*\* ~~~~ SKU:20CHK117 Width:2-1/2 inch Put-up:10 yards















SKU:20GD031 Width: 4-7/10 inch Put-up:10 yards





SKU:20GD096 Width: 4-7/10 inch Put-up:10 yards





SKU:20GD001 Width: 3-1/2 inch Put-up:10 yards





SKU:20GD104 Width: 4-7/10 inch Put