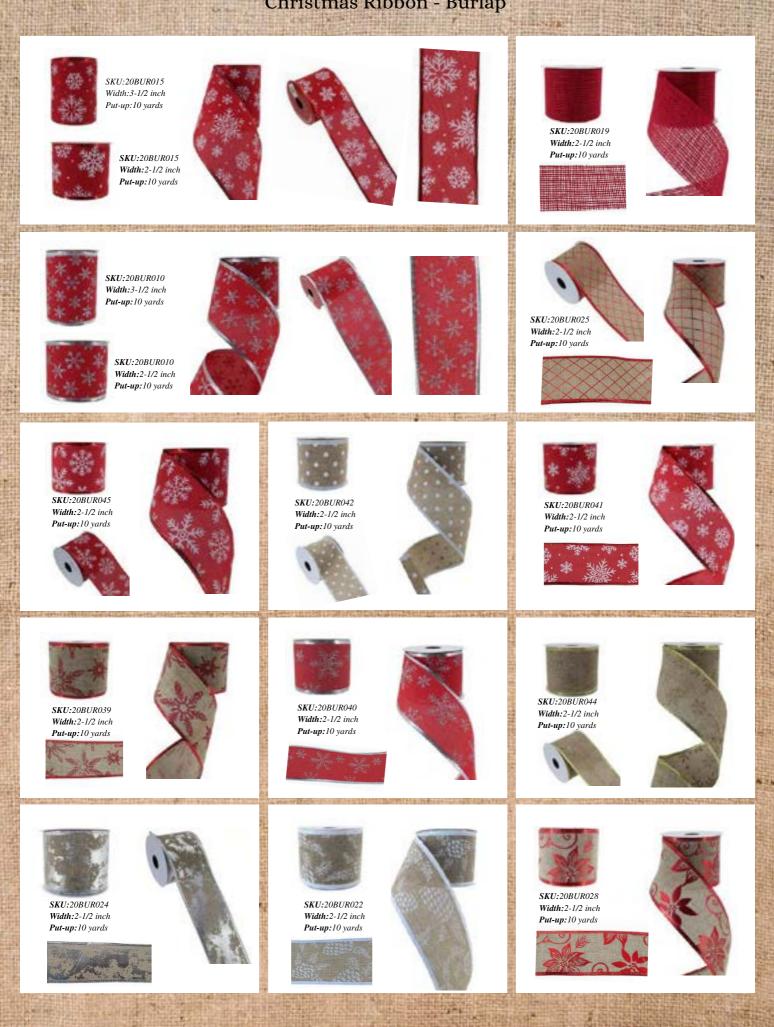

length can be customized.



10 yards



3-1/2 inch 10 yards





4-7/10 inch 10 yards

Chasryan LLC team-up with a well-known factory that produces various ribbons in styles and colors. The most popular Christmas colors are traditional red, champagne, and gold.

#### Package

#### Inner box + Outer carton





6.4 m



CALCULATION OF

DO:



56.16





r

EXC.



EX.N



AT P

6670 300 4



AT P



DO:



SKU:20BUR314 Width: 2-1/2 inch Put-up:10 yards





SKU:20BUR315 Width:2-1/2 inch Put-up:10 yards



DO:



1 TH

66.4



Width: 2-1/2 inch Put-up:10 yards

T



SKU:20BUR319 Width:2-1/2 inch Put-up:10 yards







DC N



Sec.



SKU:20BUR310 Width:2-1/2 inch Put-up:10 yards





SKU:20BUR311 Width:2-1/2 inch Put-up:10 yards



DO:

r



Put-up:10 yards

ST.F.

A DECKER AND



Sec.











100

6.4 m



DO:





DOM:



ACTES 1 SADA

DO:

r





DO:



Sen and

DO:









#### Christmas Ribbon - Burlap

DO:



























### Christmas Ribbon - Buffalo Plaid millin 111111 SKU:20CHK087 Width:2-1/2 inch SKU:20CHK088 Width:2-1/2 inch Put-up:10 yards Put-up:10 yards SKU:20CHK092 Width: 2-1/2 inch Put-up:10 yards 3810000000000000000 SKU:20CHK091 Width: 2-1/2 inch Put-up:10 yards \$\$\$\$\$\$\$\$\$\$\$\$\$\$\$\$\$\$\$\$\$\$\$\$\$\$\$\$\$ SKU:20CHK095 SKU:20CHK098 Width:2-1/2 inch Width:2-1/2 inch Put-up:10 yards Put-up:10 yards SKU:20CHK126 Width: 2-1/2 inch Put-up:10 yards \*\*\*\*\*\*\*\*\*\*\* ~~~~ SKU:20CHK117 Width:2-1/2 inch Put-up:10 yards















SKU:20GD031 Width: 4-7/10 inch Put-up:10 yards





SKU:20GD096 Width: 4-7/10 inch Put-up:10 yards