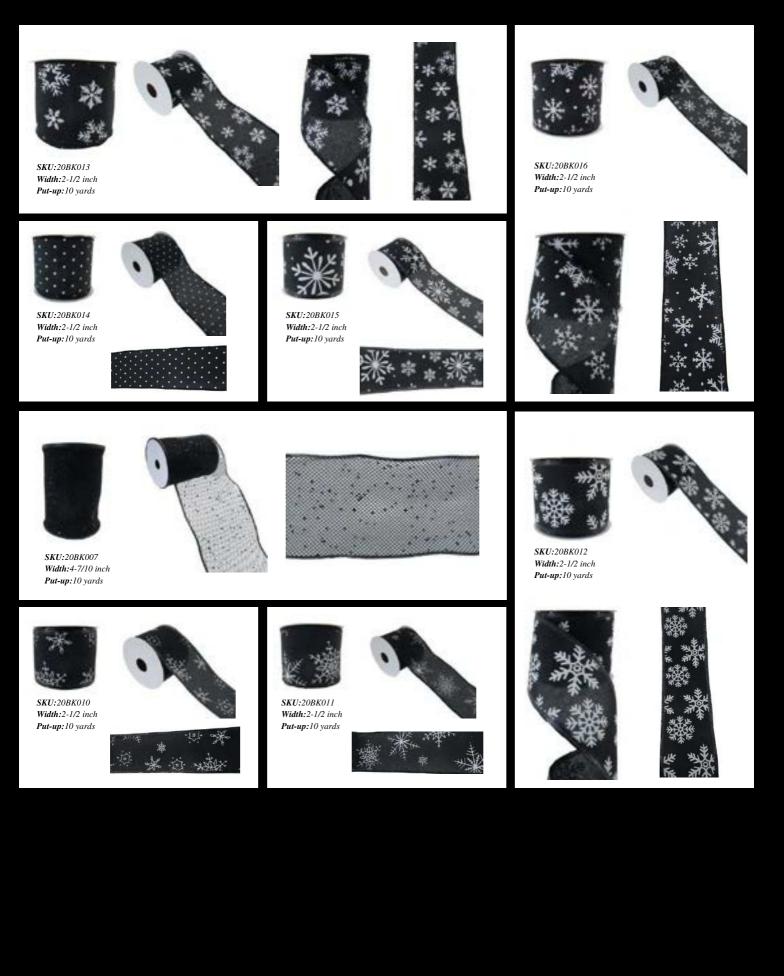

## Christmas Ribbon - Night

SKU:20BK00 5 Width:4-7/10 inch Put-up:10

SKU:20BK00 9 Width:4-7/10

inch

DBK00 4-7/10

## Christmas Ribbon - Night

SKU:20BU001 Width:2-1/2 inch Put-up:10 yards

SKU:20BU002 Width:2-1/2 inch Put-up:10 yards

SKU:20BU003 Width:2-1/2 inch Put-up:10 yards

1

*SKU:20BU004 Width:2-1/2 inch Put-up:10 yards* 

SKU:20BU027 Width:4-7/10 inch Put-up:10 yards

*SKU:*20*BU*034 *Width:*2-1/2 inch *Put-up:*10 yards

SKU:20BU034 Width:4-7/10 inch Put-up:10 yards

SKU:20BU005 Width:2-1/2 inch Put-up:10 yards

FC+13.73

SKU:20BU006 Width:2-1/2 inch Put-up:10 yards

*SKU:20BU008 Width:2-1/2 inch Put-up:10 yards* 