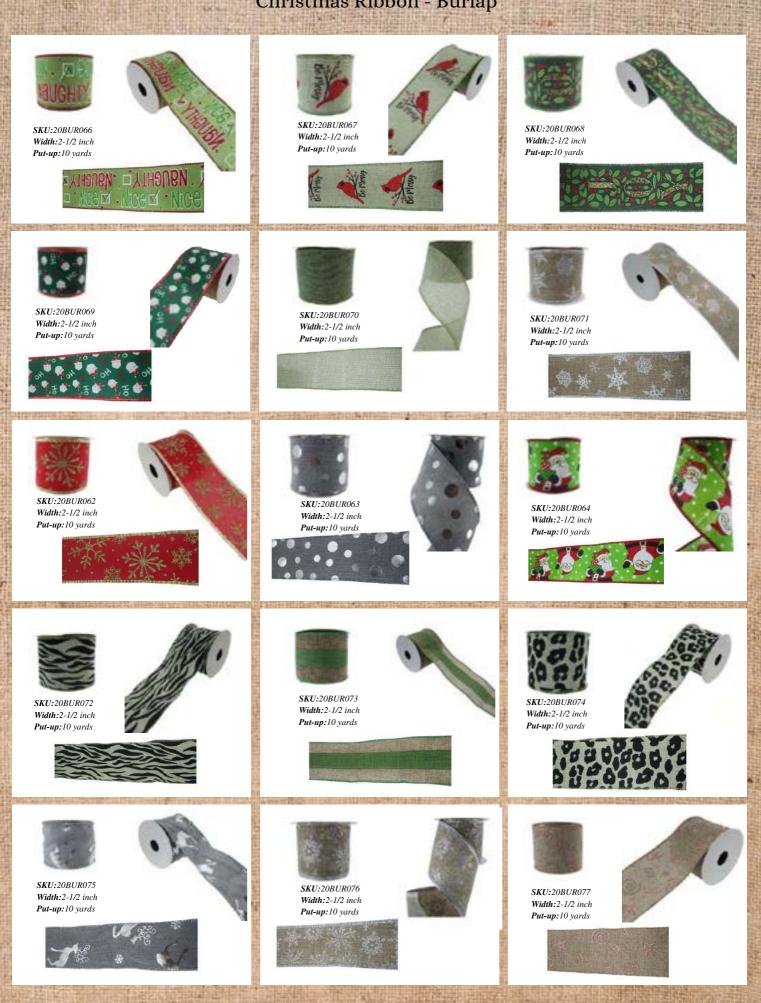

h can be customized.



10 yards



3-1/2 inch 10 yards





4-7/10 inch 10 yards

Chasryan LLC team-up with a well-known factory that produces various ribbons in styles and colors. The most popular Christmas colors are traditional red, champagne, and gold.

#### Package

#### Inner box + Outer carton





6.4 m



CALCULATION OF

DO:



56.16





r

EXC.



EX.N



AT P

6670 300 4



AT P



DO:



SKU:20BUR314 Width: 2-1/2 inch Put-up:10 yards





SKU:20BUR315 Width:2-1/2 inch Put-up:10 yards



DO:



1 TH

66.4



Width: 2-1/2 inch Put-up:10 yards

T



SKU:20BUR319 Width:2-1/2 inch Put-up:10 yards







DC N



Sec.



SKU:20BUR310 Width:2-1/2 inch Put-up:10 yards





SKU:20BUR311 Width:2-1/2 inch Put-up:10 yards



DO:

r



Put-up:10 yards

ST.F.

A DECKER AND



Sec.











100

6.4 m



DO:





DOM:



ACTES 1 SADA

DO:

r





DO:



Sen and

DO:









#### Christmas Ribbon - Burlap

DO:



























### Christmas Ribbon - Buffalo Plaid millin 111111 SKU:20CHK087 Width:2-1/2 inch SKU:20CHK088 Width:2-1/2 inch Put-up:10 yards Put-up:10 yards SKU:20CHK092 Width: 2-1/2 inch Put-up:10 yards 3810000000000000000 SKU:20CHK091 Width: 2-1/2 inch Put-up:10 yards \$\$\$\$\$\$\$\$\$\$\$\$\$\$\$\$\$\$\$\$\$\$\$\$\$\$\$\$\$ SKU:20CHK095 SKU:20CHK098 Width:2-1/2 inch Width:2-1/2 inch Put-up:10 yards Put-up:10 yards SKU:20CHK126 Width: 2-1/2 inch Put-up:10 yards \*\*\*\*\*\*\*\*\*\*\* ~~~~ SKU:20CHK117 Width:2-1/2 inch Put-up:10 yards















SKU:20GD031 Width: 4-7/10 inch Put-up:10 yards





SKU:20GD096 Width: 4-7/10 inch Put-up:10 yards





S