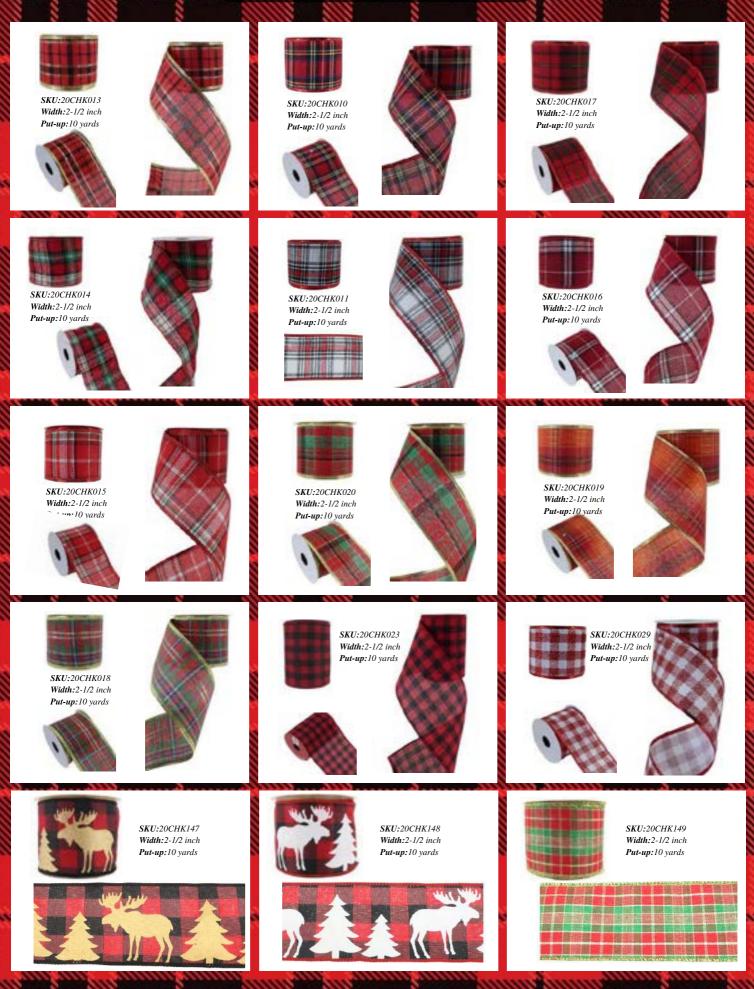

### Christmas Ribbon - Buffalo Plaid millin 111111 SKU:20CHK087 Width:2-1/2 inch SKU:20CHK088 Width:2-1/2 inch Put-up:10 yards Put-up:10 yards SKU:20CHK092 Width: 2-1/2 inch Put-up:10 yards 3810000000000000000 SKU:20CHK091 Width: 2-1/2 inch Put-up:10 yards \$\$\$\$\$\$\$\$\$\$\$\$\$\$\$\$\$\$\$\$\$\$\$\$\$\$\$\$\$ SKU:20CHK095 SKU:20CHK098 Width:2-1/2 inch Width:2-1/2 inch Put-up:10 yards Put-up:10 yards SKU:20CHK126 Width: 2-1/2 inch Put-up:10 yards \*\*\*\*\*\*\*\*\*\*\* ~~~~ SKU:20CHK117 Width:2-1/2 inch Put-up:10 yards