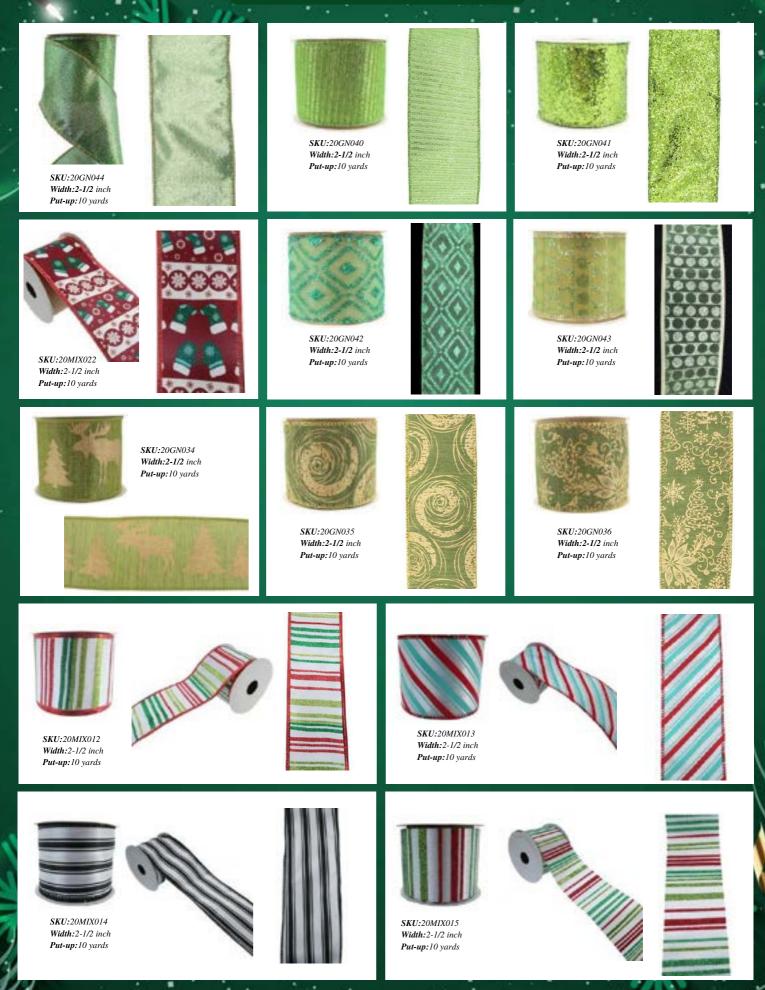

۰.

2

SKU:20MIX016 Width:2-1/2 inch Put-up:10 yards

SKU:20MIX017 Width:2-1/2 inch Put-up:10 yards

SKU:20WH068 Width:2-1/2 inch Put-up:10 yards

SKU:20WH069 Width:2-1/2 inch Put-up:10 yards

SKU:20WH070 Width:2-1/2 inch Put-up:10 yards

*SKU:20WH071 Width:2-1/2 inch Put-up:10 yards* 

Width: 2-1/2 inch

Put-up:10 yards

*SKU*:20WH073 *Width*:2-1/2 inch *Put-up*:10 yards

*SKU*:20WH074 *Width*:2-1/2 inch *Put-up*:10 yards

SKU:20WH075 Width:2-1/2 inch Put-up:10 yards

SKU:20WH076

Width:2-1/2 inch

Put-up:10 yards

*SKU*:20WH077 *Width*:2-1/2 inch *Put-up*:10 yards

SKU:20WH060 Width:2-1/2 inch Put-up:10 yards

*SKU:20WH057 Width:2-1/2 inch Put-up:10 yards* 

SKU:20WH058 Width:2-1/2 inch Put-up:10 yards

SKU:20WH058 Width:3-1/2 inch Put-up:10 yards

SKU:20WH094 Width:2-1/2 inch Put-up:10 yards

SKU:20WH063 Width:2-1/2 inch Put-up:10 yards

SKU:20WH065 Width:2-1/2 inch Put-up:10 yards

SKU:20WH066 Width:2-1/2 inch Put-up:10 yards

SKU:20WH064 Width:2-1/2 inch Put-up:10 yards

54 nch rds

SKU:20WH061 Width:2-1/2 inch Put-up:10 yards

SKU:20WH062 Width:2-1/2 inch Put-up:10 yards

SKU:20WH067 Width:2-1/2 inch Put-up:10 yards

SKU:20WH078 Width: 2-1/2 inch Put-up:10 yards

SKU:20WH080 Width: 2-1/2 inch Put-up:10 yards

SKU:20WH081 Width:2-1/2 inch Put-up:10 yards

SKU:20WH082

Width:2-1/2 inch

Put-up:10 yards

SKU:20WH079 Width:2-1/2 inch Put-up:10 yards

SKU:20WH104 Width:2-1/2 inch Put-up:10 yards

Width: 2-1/2 inch Put-up:10 yards

SKU:20WH107

Width: 2-1/2 inch Put-up:10 yards

SKU:20WH108 Width: 2-1/2 inch Put-up:10 yards

SKU:20WH105 Width: 2-1/2 inch Put-up:10 yards

SKU:20WH083 Width: 2-1/2 inch Put-up:10 yards

SKU:20WH085 Width:2-1/2 inch Put-up:10 yards

SKU:20WH010 Width:2-1/2 inch Put-up:10 yards

SKU:20WH011 Width:2-1/2 inch Put-up:10 yards

SKU:20WH012 Width:2-1/2 inch Put-up:10 yards

SKU:20WH013 Width:2-1/2 inch Put-up:10 yards

SKU:20WH014 Width:2-1/2 inch Put-up:10 yards

Width:2-1/2 inch Put-up:10 yards

\*\*

Width: 3-1/2 inch Put-up: 10 yards

SKU:20WH018 Width:2-1/2 inch Put-up:10 yards

and the second

SKU:20WH019 Width:2-1/2 inch Put-up:10 yards

SKU:20WH034 Width:2-1/2 inch Put-up:10 yards

SKU:20WH035 Width:2-1/2 inch Put-up:10 yards

*SKU*:20WH036 *Width*:2-1/2 inch *Put-up*:10 yards

*SKU*:20WH037 *Width*:2-1/2 inch *Put-up*:10 yards

SKU:20WH038 Width:4-7/10 inch Put-up:10 yards

SKU:20WH039 Width:4-7/10 inch Put-up:10 yards

SKU:20WH040 Width:4-7/10 inch Put-up:10 yards

SKU:20WH041 Width:4-7/10 inch Put-up:10 yards

SKU:20WH044 Width:4-7/10 inch Put-up:10 yards

SKU:20WH045 Width:4-7/10 inch Put-up:10 yards