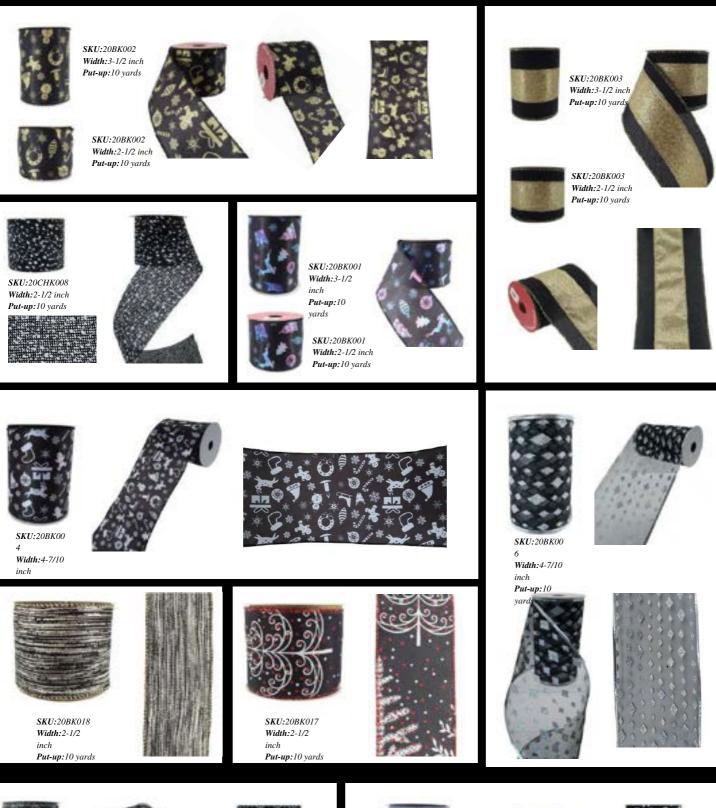

## Christmas Ribbon - Night

SKU:20BK00 5 Width:4-7/10 inch Put-up:10

SKU:20BK00 9 Width:4-7/10

inch

DBK00 4-7/10

## Christmas Ribbon - Night

SKU:20BU001 Width:2-1/2 inch Put-up:10 yards

SKU:20BU002 Width:2-1/2 inch Put-up:10 yards

SKU:20BU003 Width:2-1/2 inch Put-up:10 yards

1

*SKU:20BU004 Width:2-1/2 inch Put-up:10 yards* 

SKU:20BU027 Width:4-7/10 inch Put-up:10 yards

*SKU:*20*BU*034 *Width:*2-1/2 inch *Put-up:*10 yards

SKU:20BU034 Width:4-7/10 inch Put-up:10 yards

SKU:20BU005 Width:2-1/2 inch Put-up:10 yards

FC+13.73

SKU:20BU006 Width:2-1/2 inch Put-up:10 yards

*SKU:20BU008 Width:2-1/2 inch Put-up:10 yards* 