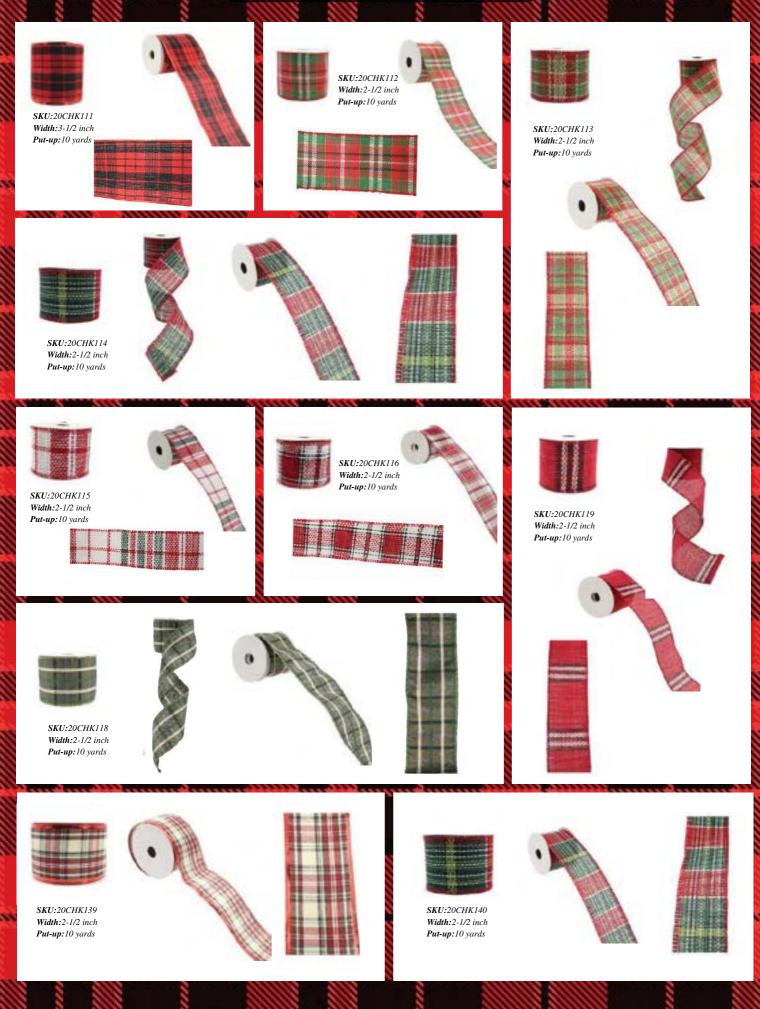

### Christmas Ribbon - Buffalo Plaid millin 111111 SKU:20CHK087 Width:2-1/2 inch SKU:20CHK088 Width:2-1/2 inch Put-up:10 yards Put-up:10 yards SKU:20CHK092 Width: 2-1/2 inch Put-up:10 yards 3810000000000000000 SKU:20CHK091 Width: 2-1/2 inch Put-up:10 yards \$\$\$\$\$\$\$\$\$\$\$\$\$\$\$\$\$\$\$\$\$\$\$\$\$\$\$\$\$ SKU:20CHK095 SKU:20CHK098 Width:2-1/2 inch Width:2-1/2 inch Put-up:10 yards Put-up:10 yards SKU:20CHK126 Width: 2-1/2 inch Put-up:10 yards \*\*\*\*\*\*\*\*\*\*\* ~~~~ SKU:20CHK117 Width:2-1/2 inch Put-up:10 yards