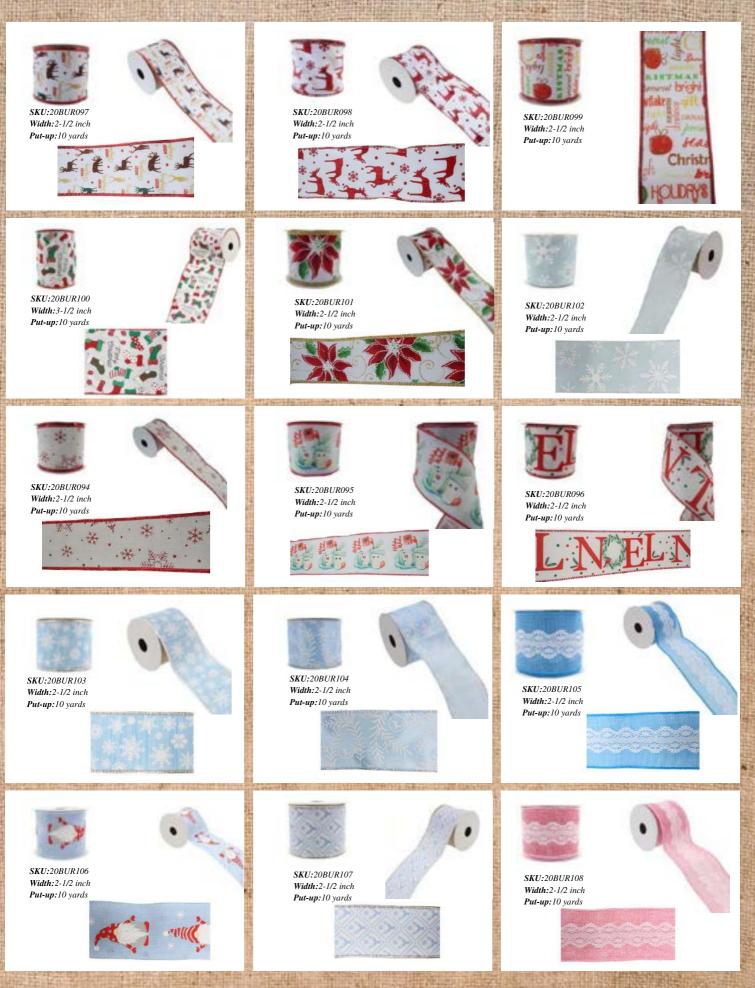

10 yards



3-1/2 inch 10 yards





4-7/10 inch 10 yards

Chasryan LLC team-up with a well-known factory that produces various ribbons in styles and colors. The most popular Christmas colors are traditional red, champagne, and gold.

#### Package

#### Inner box + Outer carton





6.4 m



CALCULATION OF

DO:



56.16





r

EXC.



EX.N



AT P

6670 300 4



AT P



DO:



SKU:20BUR314 Width: 2-1/2 inch Put-up:10 yards





SKU:20BUR315 Width:2-1/2 inch Put-up:10 yards



DO:



1 TH

66.4



Width: 2-1/2 inch Put-up:10 yards

T



SKU:20BUR319 Width:2-1/2 inch Put-up:10 yards







DC N



Sec.



SKU:20BUR310 Width:2-1/2 inch Put-up:10 yards





SKU:20BUR311 Width:2-1/2 inch Put-up:10 yards



DO:

r



Put-up:10 yards

ST.F.

A DECKER AND



Sec.











100

6.4 m



DO:





DOM:



ACTES 1 SADA

DO:

r





DO:



Sen and

DO:









#### Christmas Ribbon - Burlap

DO:



























### Christmas Ribbon - Buffalo Plaid millin 111111 SKU:20CHK087 Width:2-1/2 inch SKU:20CHK088 Width:2-1/2 inch Put-up:10 yards Put-up:10 yards SKU:20CHK092 Width: 2-1/2 inch Put-up:10 yards 3810000000000000000 SKU:20CHK091 Width: 2-1/2 inch Put-up:10 yards \$\$\$\$\$\$\$\$\$\$\$\$\$\$\$\$\$\$\$\$\$\$\$\$\$\$\$\$\$ SKU:20CHK095 SKU:20CHK098 Width:2-1/2 inch Width:2-1/2 inch Put-up:10 yards Put-up:10 yards SKU:20CHK126 Width: 2-1/2 inch Put-up:10 yards \*\*\*\*\*\*\*\*\*\*\* ~~~~ SKU:20CHK117 Width:2-1/2 inch Put-up:10 yards















SKU:20GD031 Width: 4-7/10 inch Put-up:10 yards





SKU:20GD096 Width: 4-7/10 inch Put-up:10 yards





SKU:20GD001 Width: 3-1