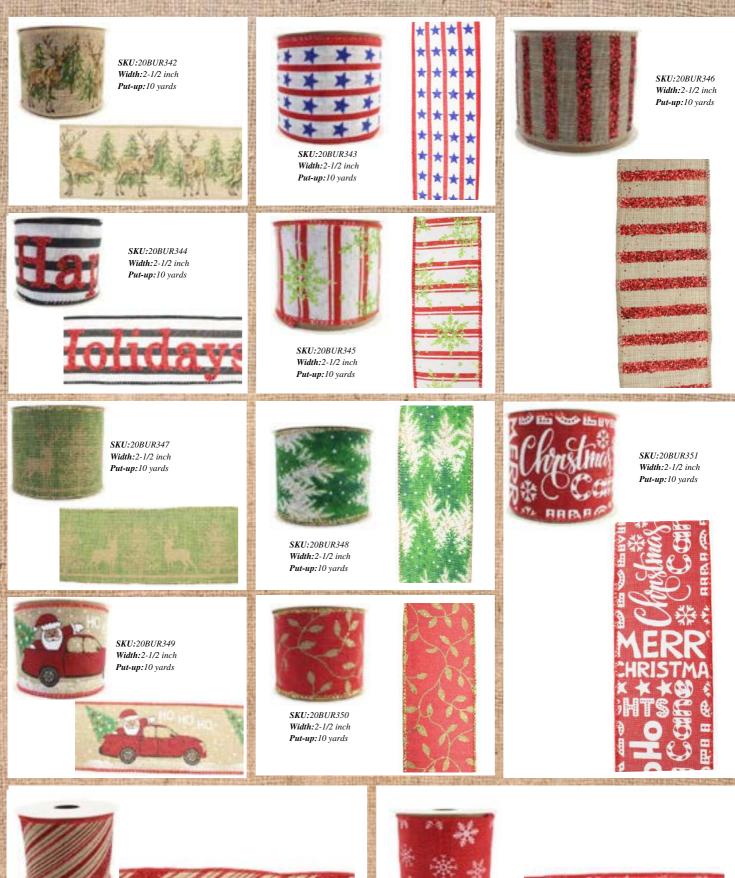

Home at its best!

By Chasryan LLC

# Christmas Ribbon, Mesh, & Bow Collections

Contact: Ryan Sankar 832-518-8942 Chasryanllc@gmail.com https://rc-homedecor.com/



# **RIBBON FACTORY**













# TIPS

#### Popular Size

Width and length can be customized.



10 yards



3-1/2 inch 10 yards





4-7/10 inch 10 yards

Chasryan LLC team-up with a well-known factory that produces various ribbons in styles and colors. The most popular Christmas colors are traditional red, champagne, and gold.

#### Package

#### Inner box + Outer carton





6.4 m



CALCULATION OF

DO:



56.16





r

EXC.



EX.N



AT P

6670 300 4



AT P



DO:



SKU:20BUR314 Width: 2-1/2 inch Put-up:10 yards





SKU:20BUR315 Width:2-1/2 inch Put-up:10 yards



DO:



1 TH

66.4



Width: 2-1/2 inch Put-up:10 yards

T



SKU:20BUR319 Width:2-1/2 inch Put-up:10 yards







DC N



Sec.



SKU:20BUR310 Width:2-1/2 inch Put-up:10 yards





SKU:20BUR311 Width:2-1/2 inch Put-up:10 yards



DO:

r



Put-up:10 yards

ST.F.

A DECKER AND



Sec.











100

6.4 m



DO:





DOM:



ACTES 1 SADA

DO:

r





DO:



Sen and

DO:









#### Christmas Ribbon - Burlap

DO:



























### Christmas Ribbon - Buffalo Plaid millin 111111 SKU:20CHK087 Width:2-1/2 inch SKU:20CHK088 Width:2-1/2 inch Put-up:10 yards Put-up:10 yards SKU:20CHK092 Width: 2-1/2 inch Put-up:10 yards 3810000000000000000 SKU:20CHK091 Width: 2-1/2 inch Put-up:10 y