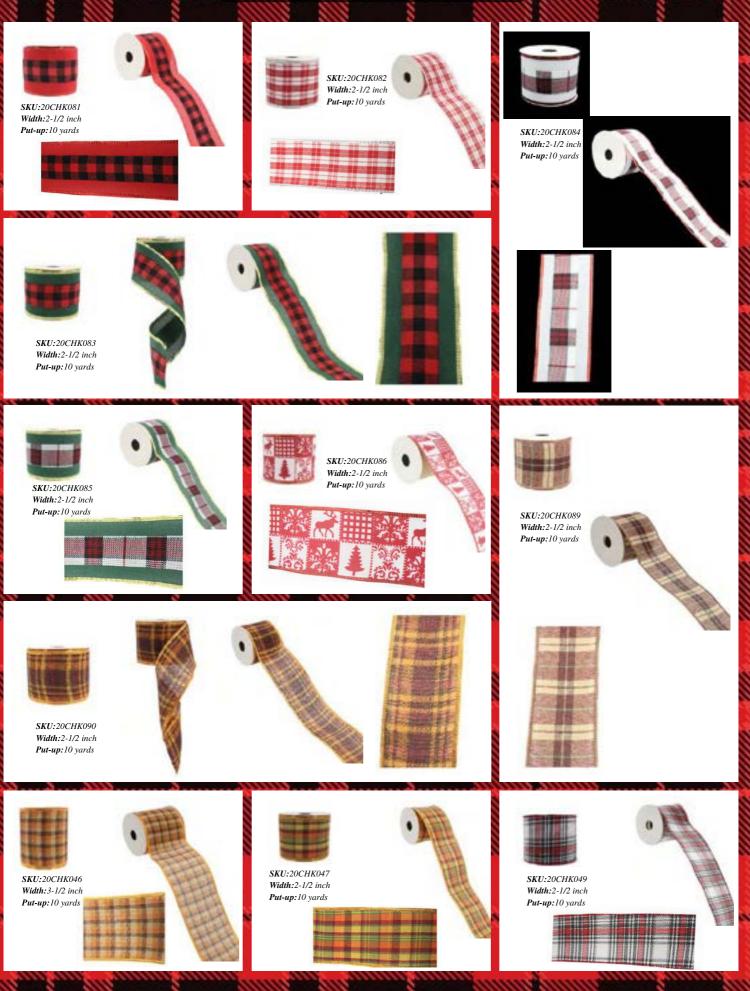

### Christmas Ribbon - Buffalo Plaid millin 111111 SKU:20CHK087 Width:2-1/2 inch SKU:20CHK088 Width:2-1/2 inch Put-up:10 yards Put-up:10 yards SKU:20CHK092 Width: 2-1/2 inch Put-up:10 yards 3810000000000000000 SKU:20CHK091 Width: 2-1/2 inch Put-up:10 yards \$\$\$\$\$\$\$\$\$\$\$\$\$\$\$\$\$\$\$\$\$\$\$\$\$\$\$\$\$ SKU:20CHK095 SKU:20CHK098 Width:2-1/2 inch Width:2-1/2 inch Put-up:10 yards Put-up:10 yards SKU:20CHK126 Width: 2-1/2 inch Put-up:10 yards \*\*\*\*\*\*\*\*\*\*\* ~~~~ SKU:20CHK117 Width:2-1/2 inch Put-up:10 yards