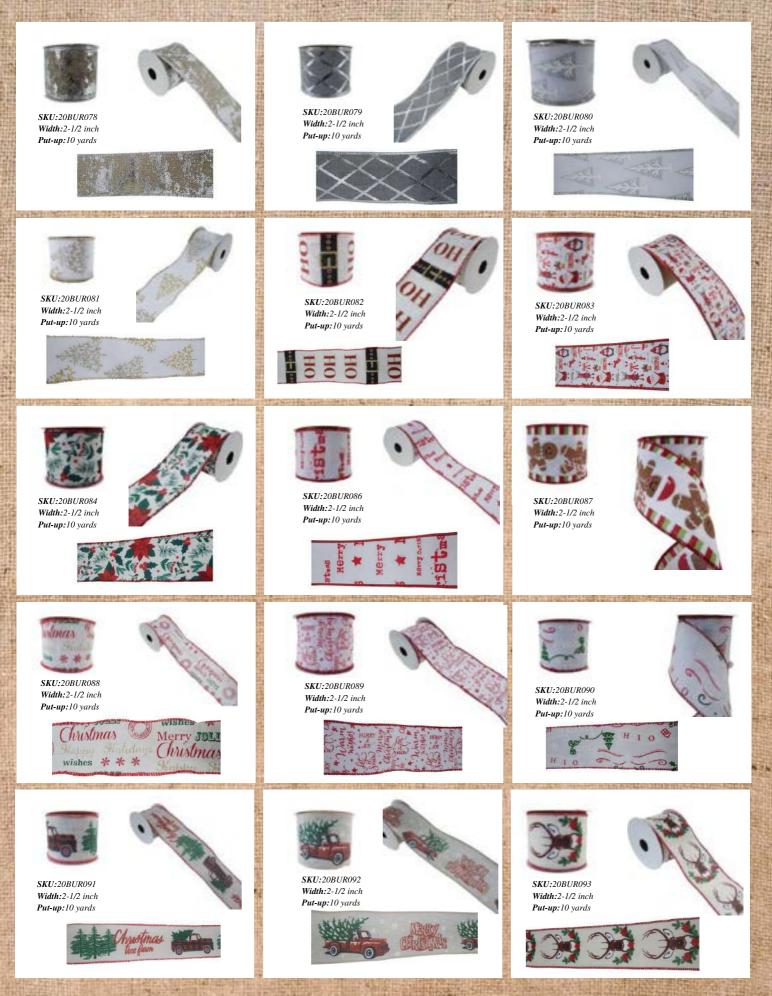

mized.



10 yards



3-1/2 inch 10 yards





4-7/10 inch 10 yards

Chasryan LLC team-up with a well-known factory that produces various ribbons in styles and colors. The most popular Christmas colors are traditional red, champagne, and gold.

#### Package

#### Inner box + Outer carton





6.4 m



CALCULATION OF

DO:



56.16





r

EXC.



EX.N



AT P

6670 300 4



AT P



DO:



SKU:20BUR314 Width: 2-1/2 inch Put-up:10 yards





SKU:20BUR315 Width:2-1/2 inch Put-up:10 yards



DO:



1 TH

66.4



Width: 2-1/2 inch Put-up:10 yards

T



SKU:20BUR319 Width:2-1/2 inch Put-up:10 yards







DC N



Sec.



SKU:20BUR310 Width:2-1/2 inch Put-up:10 yards





SKU:20BUR311 Width:2-1/2 inch Put-up:10 yards



DO:

r



Put-up:10 yards

ST.F.

A DECKER AND



Sec.











100

6.4 m



DO:





DOM:



ACTES 1 SADA

DO:

r





DO:



Sen and

DO:









#### Christmas Ribbon - Burlap

DO:



























### Christmas Ribbon - Buffalo Plaid millin 111111 SKU:20CHK087 Width:2-1/2 inch SKU:20CHK088 Width:2-1/2 inch Put-up:10 yards Put-up:10 yards SKU:20CHK092 Width: 2-1/2 inch Put-up:10 yards 3810000000000000000 SKU:20CHK091 Width: 2-1/2 inch Put-up:10 yards \$\$\$\$\$\$\$\$\$\$\$\$\$\$\$\$\$\$\$\$\$\$\$\$\$\$\$\$\$ SKU:20CHK095 SKU:20CHK098 Width:2-1/2 inch Width:2-1/2 inch Put-up:10 yards Put-up:10 yards SKU:20CHK126 Width: 2-1/2 inch Put-up:10 yards \*\*\*\*\*\*\*\*\*\*\* ~~~~ SKU:20CHK117 Width:2-1/2 inch Put-up:10 yards















SKU:20GD031 Width: 4-7/10 inch Put-up:10 yards





SKU:20GD096 Width: 4-7/10 inch Put-up:10 yards





SKU:20GD001 Wid