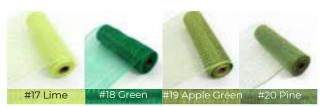

60171 #23

60170 #23

60169 #23

60310 #1

8785 #1

60108 #17

60152 #8

Item No.: 60138 10 Inch x 10 Yards MOQ: 100 Rolls/Color Packing: 40 Rolls/Carton Size of Carton: 41 X 36 X 55cm CBM of Carton: 0.082

#8 Pink

#9 Fuscia #10 Burgandy #11 Red

Item No.: 60135 10 Inch x 10 Yards MOQ: 100 Rolls/Color Packing: 40 Rolls/Carton Size of Carton: 41 X 36 X 55cm CBM of Carton: 0.082

60333

60340 #19

60331

8806

60141 #18