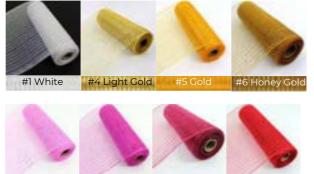

60171 #23

60170 #23

60169 #23

60310 #1

8785 #1

60108 #17

60152 #8

Item No.: 60138 10 Inch x 10 Yards MOQ: 100 Rolls/Color Packing: 40 Rolls/Carton Size of Carton: 41 X 36 X 55cm CBM of Carton: 0.082

#8 Pink

#9 Fuscia #10 Burgandy #11 Red

Item No.: 60135 10 Inch x 10 Yards MOQ: 100 Rolls/Color Packing: 40 Rolls/Carton Size of Carton: 41 X 36 X 55cm CBM of Carton: 0.082

60333

60340 #19

60331

8806

60141 #18