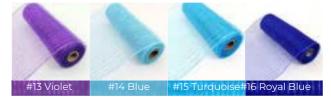

60171 #23

60170 #23

60169 #23

60310 #1

8785 #1

60108 #17

60152 #8

Item No.: 60138 10 Inch x 10 Yards MOQ: 100 Rolls/Color Packing: 40 Rolls/Carton Size of Carton: 41 X 36 X 55cm CBM of Carton: 0.082

#8 Pink

#9 Fuscia #10 Burgandy #11 Red

Item No.: 60135 10 Inch x 10 Yards MOQ: 100 Rolls/Color Packing: 40 Rolls/Carton Size of Carton: 41 X 36 X 55cm CBM of Carton: 0.082

60333

60340 #19

60331

8806

60141 #18