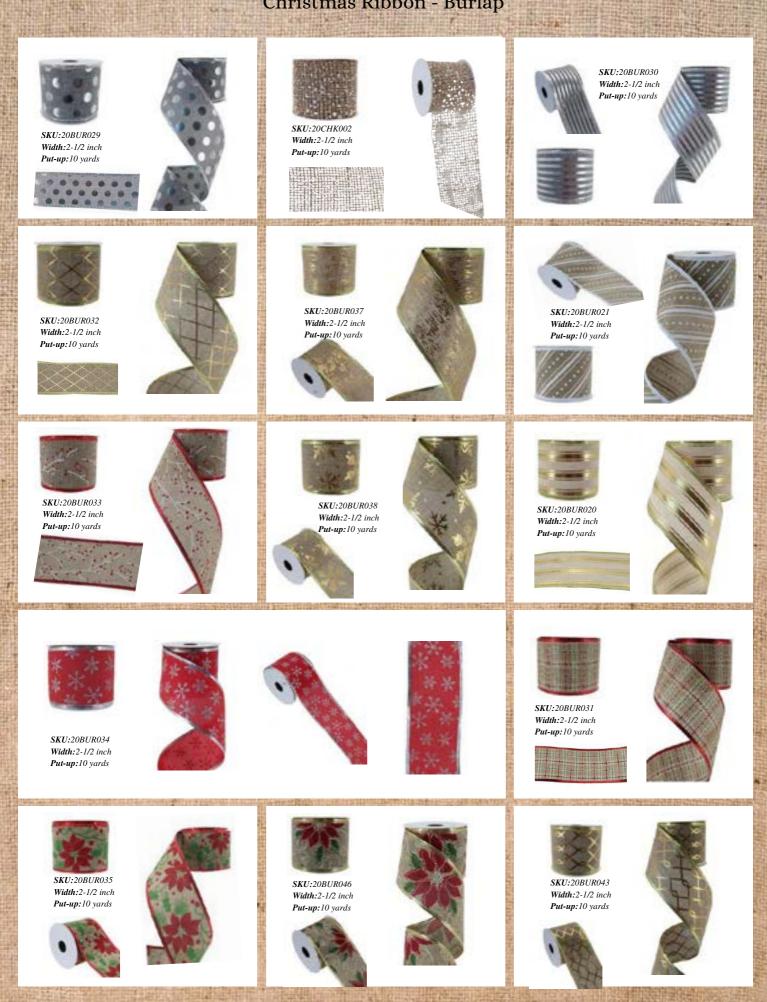

ength can be customized.



10 yards



3-1/2 inch 10 yards





4-7/10 inch 10 yards

Chasryan LLC team-up with a well-known factory that produces various ribbons in styles and colors. The most popular Christmas colors are traditional red, champagne, and gold.

#### Package

#### Inner box + Outer carton





6.4 m



CALCULATION OF

DO:



56.16





r

EXC.



EX.N



AT P

6670 300 4



AT P



DO:



SKU:20BUR314 Width: 2-1/2 inch Put-up:10 yards





SKU:20BUR315 Width:2-1/2 inch Put-up:10 yards



DO:



1 TH

66.4



Width: 2-1/2 inch Put-up:10 yards

T



SKU:20BUR319 Width:2-1/2 inch Put-up:10 yards







DC N



Sec.



SKU:20BUR310 Width:2-1/2 inch Put-up:10 yards





SKU:20BUR311 Width:2-1/2 inch Put-up:10 yards



DO:

r



Put-up:10 yards

ST.F.

A DECKER AND



Sec.











100

6.4 m



DO:





DOM:



ACTES 1 SADA

DO:

r





DO:



Sen and

DO:









#### Christmas Ribbon - Burlap

DO:



























### Christmas Ribbon - Buffalo Plaid millin 111111 SKU:20CHK087 Width:2-1/2 inch SKU:20CHK088 Width:2-1/2 inch Put-up:10 yards Put-up:10 yards SKU:20CHK092 Width: 2-1/2 inch Put-up:10 yards 3810000000000000000 SKU:20CHK091 Width: 2-1/2 inch Put-up:10 yards \$\$\$\$\$\$\$\$\$\$\$\$\$\$\$\$\$\$\$\$\$\$\$\$\$\$\$\$\$ SKU:20CHK095 SKU:20CHK098 Width:2-1/2 inch Width:2-1/2 inch Put-up:10 yards Put-up:10 yards SKU:20CHK126 Width: 2-1/2 inch Put-up:10 yards \*\*\*\*\*\*\*\*\*\*\* ~~~~ SKU:20CHK117 Width:2-1/2 inch Put-up:10 yards















SKU:20GD031 Width: 4-7/10 inch Put-up:10 yards





SKU:20GD096 Width: 4-7/10 inch Put-up:10 yards