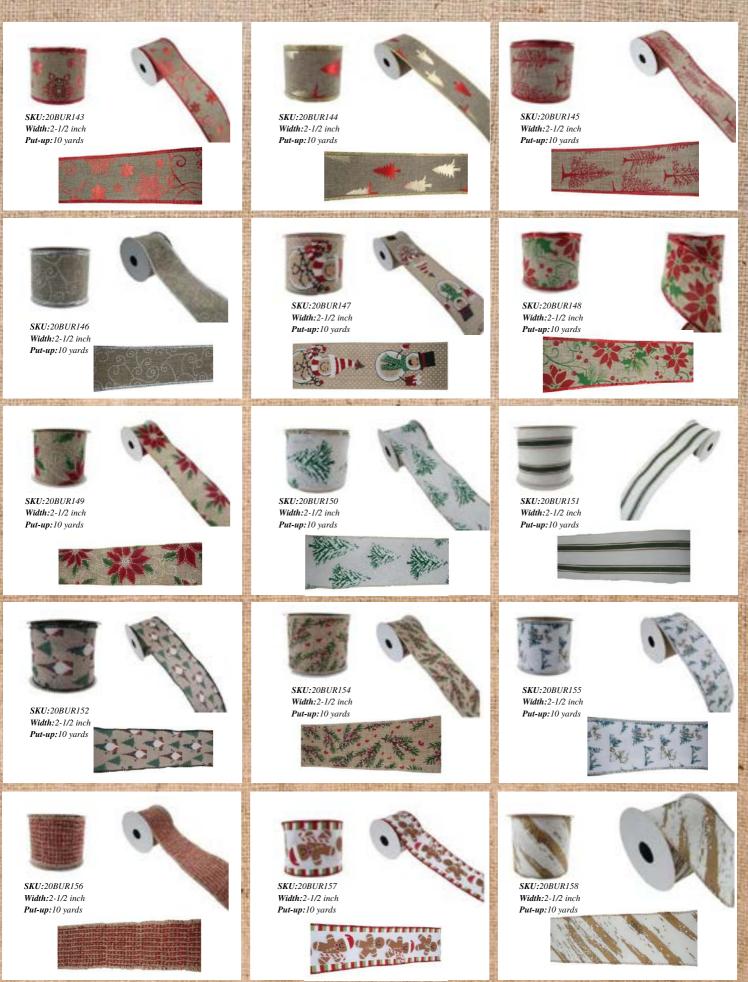

4-7/10 inch 10 yards

Chasryan LLC team-up with a well-known factory that produces various ribbons in styles and colors. The most popular Christmas colors are traditional red, champagne, and gold.

#### Package

#### Inner box + Outer carton





6.4 m



CALCULATION OF

DO:



56.16





r

EXC.



EX.N



AT P

6670 300 4



AT P



DO:



SKU:20BUR314 Width: 2-1/2 inch Put-up:10 yards





SKU:20BUR315 Width:2-1/2 inch Put-up:10 yards



DO:



1 TH

66.4



Width: 2-1/2 inch Put-up:10 yards

T



SKU:20BUR319 Width:2-1/2 inch Put-up:10 yards







DC N



Sec.



SKU:20BUR310 Width:2-1/2 inch Put-up:10 yards





SKU:20BUR311 Width:2-1/2 inch Put-up:10 yards



DO:

r



Put-up:10 yards

ST.F.

A DECKER AND



Sec.











100

6.4 m



DO:





DOM:



ACTES 1 SADA

DO:

r





DO:



Sen and

DO:









#### Christmas Ribbon - Burlap

DO:



























### Christmas Ribbon - Buffalo Plaid millin 111111 SKU:20CHK087 Width:2-1/2 inch SKU:20CHK088 Width:2-1/2 inch Put-up:10 yards Put-up:10 yards SKU:20CHK092 Width: 2-1/2 inch Put-up:10 yards 3810000000000000000 SKU:20CHK091 Width: 2-1/2 inch Put-up:10 yards \$\$\$\$\$\$\$\$\$\$\$\$\$\$\$\$\$\$\$\$\$\$\$\$\$\$\$\$\$ SKU:20CHK095 SKU:20CHK098 Width:2-1/2 inch Width:2-1/2 inch Put-up:10 yards Put-up:10 yards SKU:20CHK126 Width: 2-1/2 inch Put-up:10 yards \*\*\*\*\*\*\*\*\*\*\* ~~~~ SKU:20CHK117 Width:2-1/2 inch Put-up:10 yards















SKU:20GD031 Width: 4-7/10 inch Put-up:10 yards





SKU:20GD096 Width: 4-7/10 inch Put-up:10 yards





SKU:20GD001 Width: 3-1/2 inch Put-up:10 yards





SKU:2