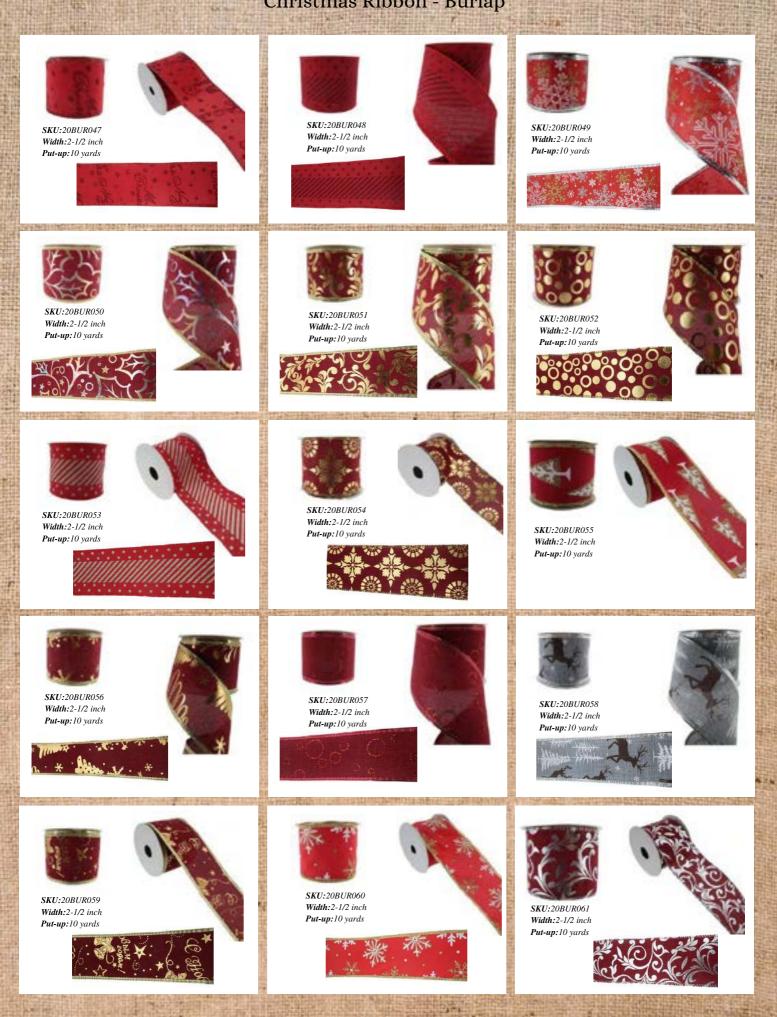

gth can be customized.



10 yards



3-1/2 inch 10 yards





4-7/10 inch 10 yards

Chasryan LLC team-up with a well-known factory that produces various ribbons in styles and colors. The most popular Christmas colors are traditional red, champagne, and gold.

#### Package

#### Inner box + Outer carton





6.4 m



CALCULATION OF

DO:



56.16





r

EXC.



EX.N



AT P

6670 300 4



AT P



DO:



SKU:20BUR314 Width: 2-1/2 inch Put-up:10 yards





SKU:20BUR315 Width:2-1/2 inch Put-up:10 yards



DO:



1 TH

66.4



Width: 2-1/2 inch Put-up:10 yards

T



SKU:20BUR319 Width:2-1/2 inch Put-up:10 yards







DC N



Sec.



SKU:20BUR310 Width:2-1/2 inch Put-up:10 yards





SKU:20BUR311 Width:2-1/2 inch Put-up:10 yards



DO:

r



Put-up:10 yards

ST.F.

A DECKER AND



Sec.











100

6.4 m



DO:





DOM:



ACTES 1 SADA

DO:

r





DO:



Sen and

DO:









#### Christmas Ribbon - Burlap

DO:



























### Christmas Ribbon - Buffalo Plaid millin 111111 SKU:20CHK087 Width:2-1/2 inch SKU:20CHK088 Width:2-1/2 inch Put-up:10 yards Put-up:10 yards SKU:20CHK092 Width: 2-1/2 inch Put-up:10 yards 3810000000000000000 SKU:20CHK091 Width: 2-1/2 inch Put-up:10 yards \$\$\$\$\$\$\$\$\$\$\$\$\$\$\$\$\$\$\$\$\$\$\$\$\$\$\$\$\$ SKU:20CHK095 SKU:20CHK098 Width:2-1/2 inch Width:2-1/2 inch Put-up:10 yards Put-up:10 yards SKU:20CHK126 Width: 2-1/2 inch Put-up:10 yards \*\*\*\*\*\*\*\*\*\*\* ~~~~ SKU:20CHK117 Width:2-1/2 inch Put-up:10 yards















SKU:20GD031 Width: 4-7/10 inch Put-up:10 yards





SKU:20GD096 Width: 4-7/10 inch Put-up:10 yards