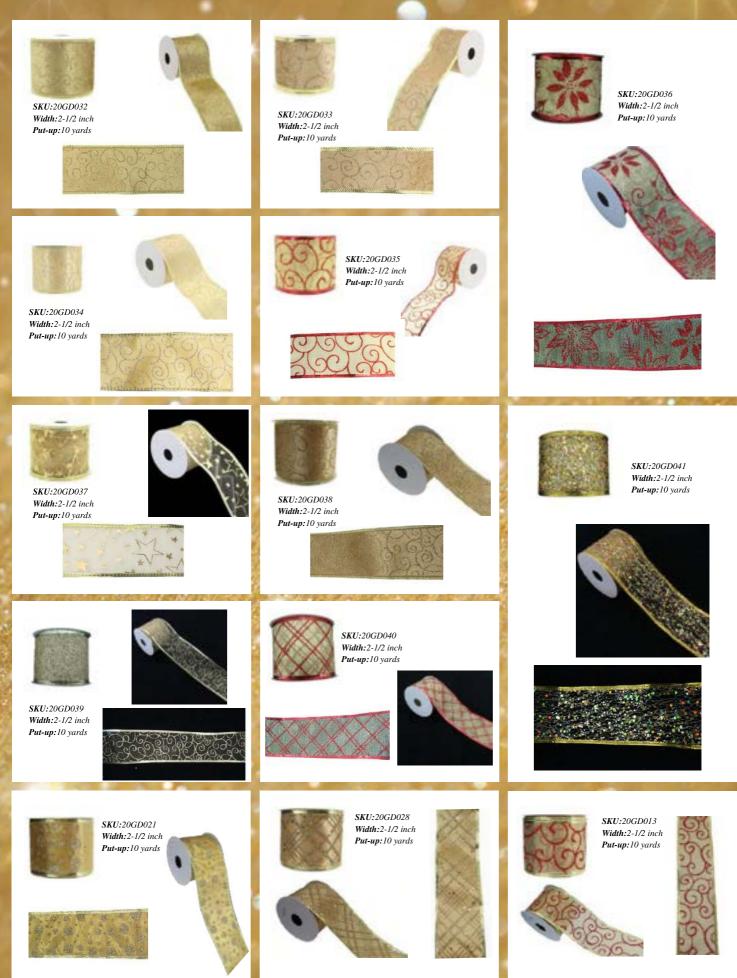

SKU:20GD031 Width: 4-7/10 inch Put-up:10 yards

SKU:20GD096 Width: 4-7/10 inch Put-up:10 yards

SKU:20GD001 Width: 3-1/2 inch Put-up:10 yards

SKU:20GD104 Width: 4-7/10 inch Put-up:10 yards

SKU:20GD003 Width:2-1/2 inch Put-up:10 yards

SKU:20GD001 Width:2-1/2 inch Put-up:10 yards

SKU:20GD004 Width: 2-1/2 inch Put-up:10 yards

SKU:20GD002 Width: 3-1/2 inch Put-up:10 yards

SKU:20GD009 Width:2-1/2 inch Put-up:10 yards

SKU:20GD002 Width: 2-1/2 inch Put-up:10 yards

SKU:20GD016 Width: 2-1/2 inch Put-up:10 yards

SKU:20GD098 Width:4-7/10 inch Put-up:10 yards

Width: 4-7/10 inch

Put-up:10 yards

SKU:20GD099 Width:4-7/10 inch Put-up:10 yards

SKU:20GD106 Width:2-1/2 inch Put-up:10 yards

SKU:20GD107 Width:2-1/2 inch Put-up:10 yards

SKU:20GD110 Width:2-1/2 inch Put-up:10 yards

SKU:20GD111 Width:2-1/2 inch Put-up:10 yards

SKU:20GD114 Width:2-1/2 inch Put-up:10 yards

SKU:20GD112 Width:2-1/2 inch Put-up:10 yards

SKU:20GD113 Width:2-1/2 inch Put-up:10 yards

SKU:20RD076 Width:2-1/2 inch Put-up:10 yards

SKU:20RD077 Width:2-1/2 inch Put-up:10 yards

SKU:20RD078 Width:2-1/2 inch Put-up:10 yards

SKU:20RD081 Width:2-1/2 inch Put-up:10 yards