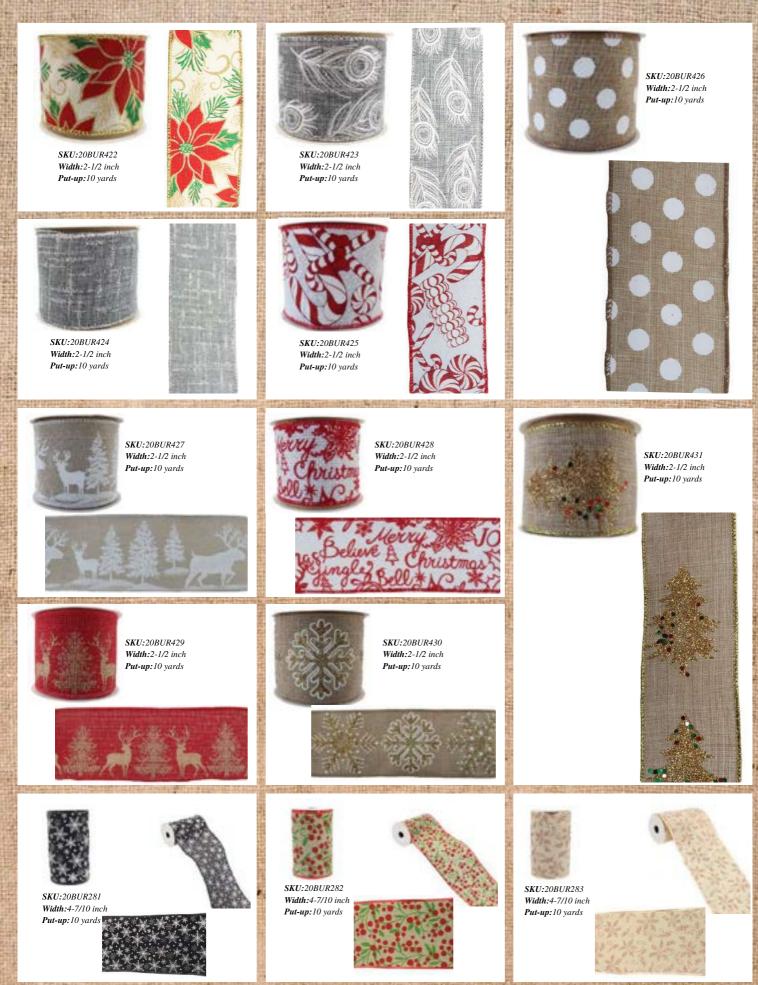

Home at its best!

By Chasryan LLC

# Christmas Ribbon, Mesh, & Bow Collections

Contact: Ryan Sankar 832-518-8942 Chasryanllc@gmail.com https://rc-homedecor.com/



# **RIBBON FACTORY**













# TIPS

#### Popular Size

Width and length can be customized.



10 yards



3-1/2 inch 10 yards





4-7/10 inch 10 yards

Chasryan LLC team-up with a well-known factory that produces various ribbons in styles and colors. The most popular Christmas colors are traditional red, champagne, and gold.

#### Package

#### Inner box + Outer carton





6.4 m



CALCULATION OF

DO:



56.16





r

EXC.



EX.N



AT P

6670 300 4



AT P



DO:



SKU:20BUR314 Width: 2-1/2 inch Put-up:10 yards





SKU:20BUR315 Width:2-1/2 inch Put-up:10 yards



DO:



1 TH

66.4



Width: 2-1/2 inch Put-up:10 yards

T



SKU:20BUR319 Width:2-1/2 inch Put-up:10 yards







DC N



Sec.



SKU:20BUR310 Width:2-1/2 inch Put-up:10 yards





SKU:20BUR311 Width:2-1/2 inch Put-up:10 yards



DO:

r



Put-up:10 yards

ST.F.

A DECKER AND



Sec.











100

6.4 m



DO:





DOM:



ACTES 1 SADA

DO:

r





DO:



Sen and

DO:









#### Christmas Ribbon - Burlap

DO:



























### Christmas Ribbon - Buffalo Plaid millin 111111 SKU:20CHK087 Width:2-1/2 inch SKU:20CHK088 Width:2-1/2 inch Put-up:10 yards Put-up:10 yards SKU:20CHK092 Width: 2-1/2 inch Put-up:10 yar