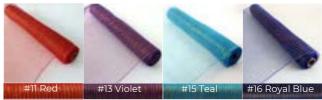

Item No.: 60344 21 Inch x 10 Yards Packing: 20 Rolls/Carton Size of Carton: 41 X 35 X 55cm CBM of Carton: 0.079

#11 Red #18 Green

Item No.: 60294 21 Inch x 10 Yards Packing: 20 Rolls/Carton Size of Carton: 41 X 35 X 55cm CBM of Carton: 0.079

#8 Pink

#9 Fuscia #10 Burgandy #11 Red

Item No.: 60135 10 Inch x 10 Yards MOQ: 100 Rolls/Color Packing: 40 Rolls/Carton Size of Carton: 41 X 36 X 55cm CBM of Carton: 0.082

60333

60340 #19

60331

8806

60141 #18