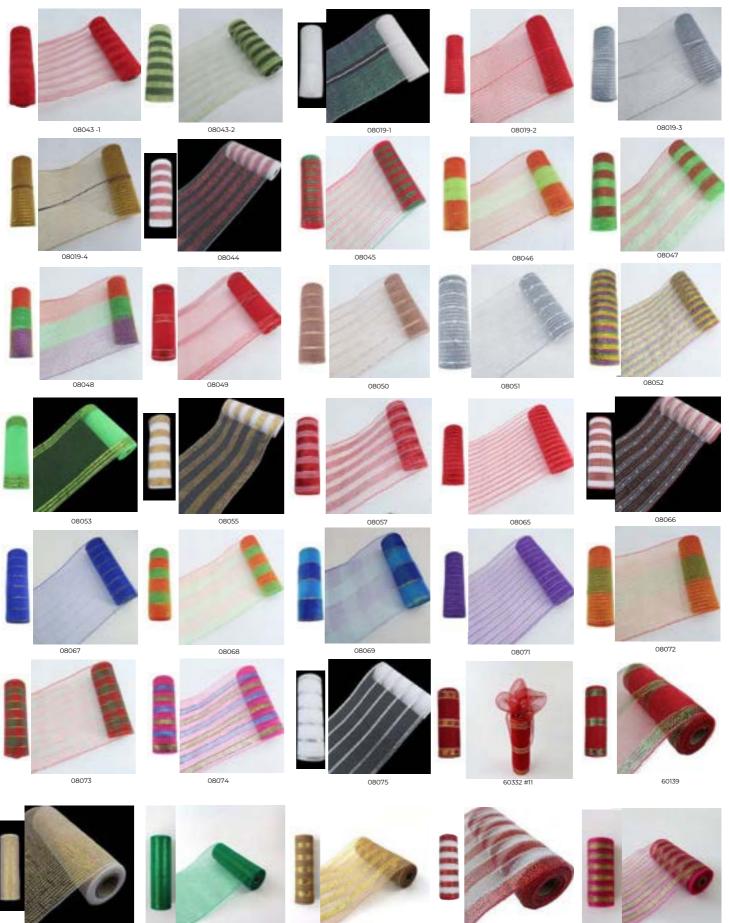

60171 #23

60170 #23

60169 #23

60310 #1

8785 #1

60108 #17

60152 #8

Item No.: 60138 10 Inch x 10 Yards MOQ: 100 Rolls/Color Packing: 40 Rolls/Carton Size of Carton: 41 X 36 X 55cm CBM of Carton: 0.082

#8 Pink

#9 Fuscia #10 Burgandy #11 Red

Item No.: 60135 10 Inch x 10 Yards MOQ: 100 Rolls/Color Packing: 40 Rolls/Carton Size of Carton: 41 X 36 X 55cm CBM of Carton: 0.082

60333

60340 #19

60331

8806

60141 #18

8816

8814

8820

8827

60339 #22

60343

8823 #2

60142

60345 #11

60329 #1

60292 #1

60331

8812

60348 #16

60136 #16

60341

8835 #1

60334 #18

60405

60159

60319