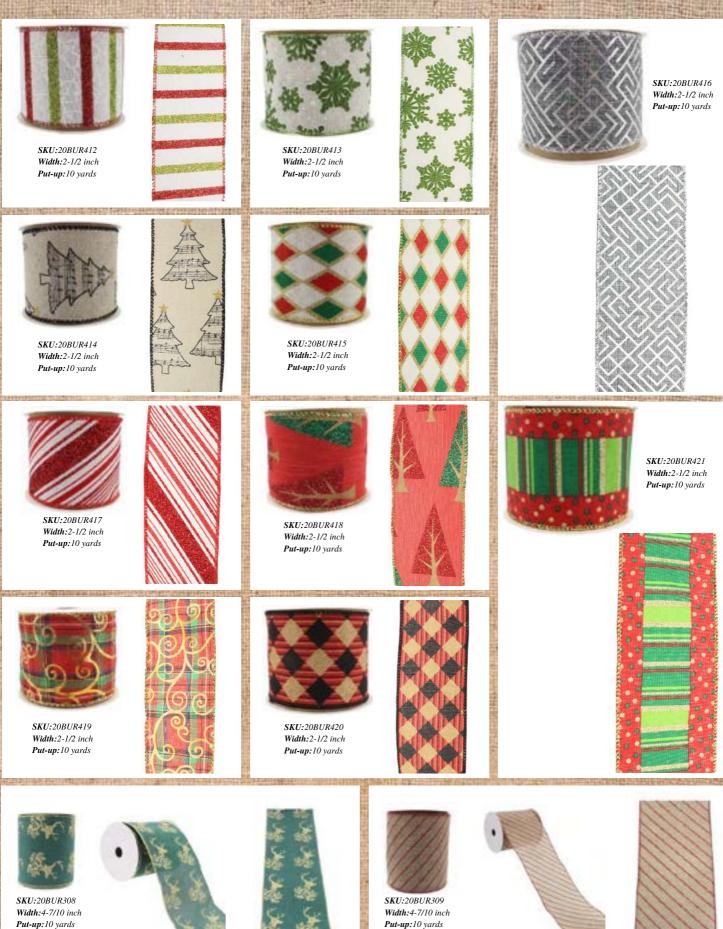

# TIPS

#### Popular Size

Width and length can be customized.



10 yards



3-1/2 inch 10 yards





4-7/10 inch 10 yards

Chasryan LLC team-up with a well-known factory that produces various ribbons in styles and colors. The most popular Christmas colors are traditional red, champagne, and gold.

#### Package

#### Inner box + Outer carton





6.4 m



CALCULATION OF

DO:



56.16





r

EXC.



EX.N



AT P

6670 300 4



AT P



DO:



SKU:20BUR314 Width: 2-1/2 inch Put-up:10 yards





SKU:20BUR315 Width:2-1/2 inch Put-up:10 yards



DO:



1 TH

66.4



Width: 2-1/2 inch Put-up:10 yards

T



SKU:20BUR319 Width:2-1/2 inch Put-up:10 yards







DC N



Sec.



SKU:20BUR310 Width:2-1/2 inch Put-up:10 yards





SKU:20BUR311 Width:2-1/2 inch Put-up:10 yards



DO:

r



Put-up:10 yards

ST.F.

A DECKER AND



Sec.











100

6.4 m



DO:





DOM:



ACTES 1 SADA

DO:

r





DO:



Sen and

DO:









#### Christmas Ribbon - Burlap

DO:



























### Christmas Ribbon - Buffalo Plaid millin 111111 SKU:20CHK087 Width:2-1/2 inch SKU:20CHK088 Width:2-1/2 inch Put-up:10 yards Put-up:10 yards SKU:20CHK092 Width: 2-1/2 inch Put-up:10 yards 3810000000000000000 SKU:20CHK091 Width: 2-1/2 inch Put-up:10 yards \$\$\$\$\$\$\$\$\$\$\$\$\$\$\$\$\$\$\$\$\$\$\$\$\$\$\$\$\$ SKU:20CHK095 SKU:20CHK098 Width:2-1/2 inch Width:2-1/2 inch Put-up:10 yards Put-up:10 yards SKU:20CHK126 Width: 2-1/2 inch Put-up:10 yards \*\*\*\*\*\*\*\*\*\*\* ~~~~ SKU:20CHK117 Width:2-1/2 inch Put-up:10 yards















SKU:20GD031 Width: 4-7/10 inch Put-up:10 yards