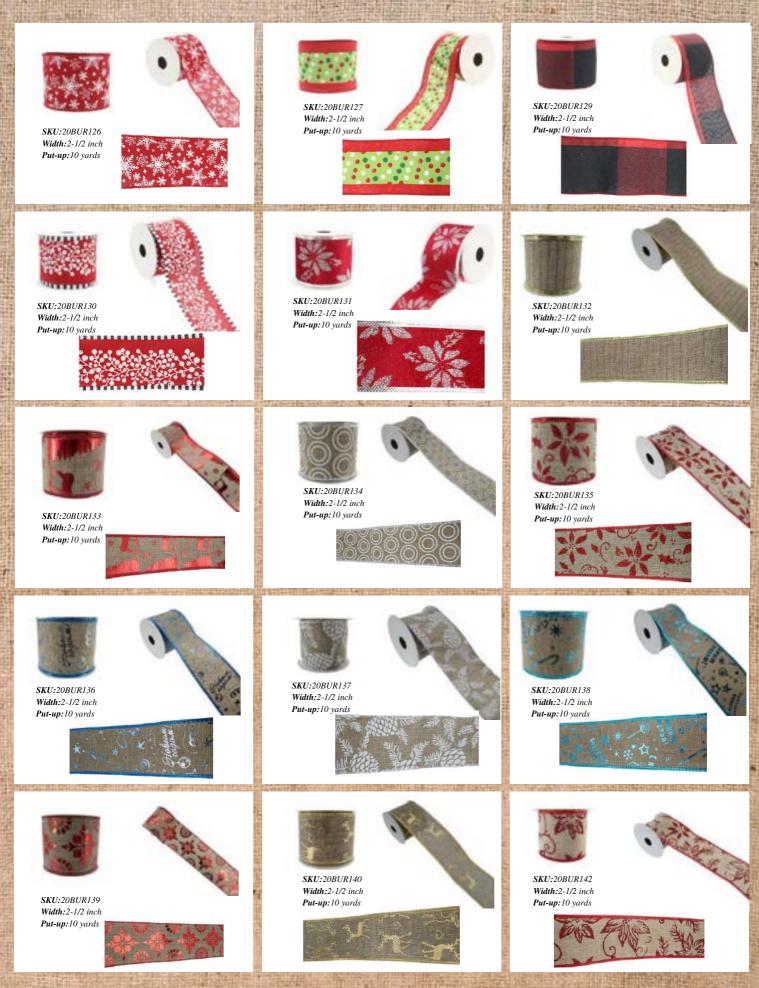

s



3-1/2 inch 10 yards





4-7/10 inch 10 yards

Chasryan LLC team-up with a well-known factory that produces various ribbons in styles and colors. The most popular Christmas colors are traditional red, champagne, and gold.

#### Package

#### Inner box + Outer carton





6.4 m



CALCULATION OF

DO:



56.16





r

EXC.



EX.N



AT P

6670 300 4



AT P



DO:



SKU:20BUR314 Width: 2-1/2 inch Put-up:10 yards





SKU:20BUR315 Width:2-1/2 inch Put-up:10 yards



DO:



1 TH

66.4



Width: 2-1/2 inch Put-up:10 yards

T



SKU:20BUR319 Width:2-1/2 inch Put-up:10 yards







DC N



Sec.



SKU:20BUR310 Width:2-1/2 inch Put-up:10 yards





SKU:20BUR311 Width:2-1/2 inch Put-up:10 yards



DO:

r



Put-up:10 yards

ST.F.

A DECKER AND



Sec.











100

6.4 m



DO:





DOM:



ACTES 1 SADA

DO:

r





DO:



Sen and

DO:









#### Christmas Ribbon - Burlap

DO:



























### Christmas Ribbon - Buffalo Plaid millin 111111 SKU:20CHK087 Width:2-1/2 inch SKU:20CHK088 Width:2-1/2 inch Put-up:10 yards Put-up:10 yards SKU:20CHK092 Width: 2-1/2 inch Put-up:10 yards 3810000000000000000 SKU:20CHK091 Width: 2-1/2 inch Put-up:10 yards \$\$\$\$\$\$\$\$\$\$\$\$\$\$\$\$\$\$\$\$\$\$\$\$\$\$\$\$\$ SKU:20CHK095 SKU:20CHK098 Width:2-1/2 inch Width:2-1/2 inch Put-up:10 yards Put-up:10 yards SKU:20CHK126 Width: 2-1/2 inch Put-up:10 yards \*\*\*\*\*\*\*\*\*\*\* ~~~~ SKU:20CHK117 Width:2-1/2 inch Put-up:10 yards















SKU:20GD031 Width: 4-7/10 inch Put-up:10 yards





SKU:20GD096 Width: 4-7/10 inch Put-up:10 yards





SKU:20GD001 Width: 3-1/2 inch Pu