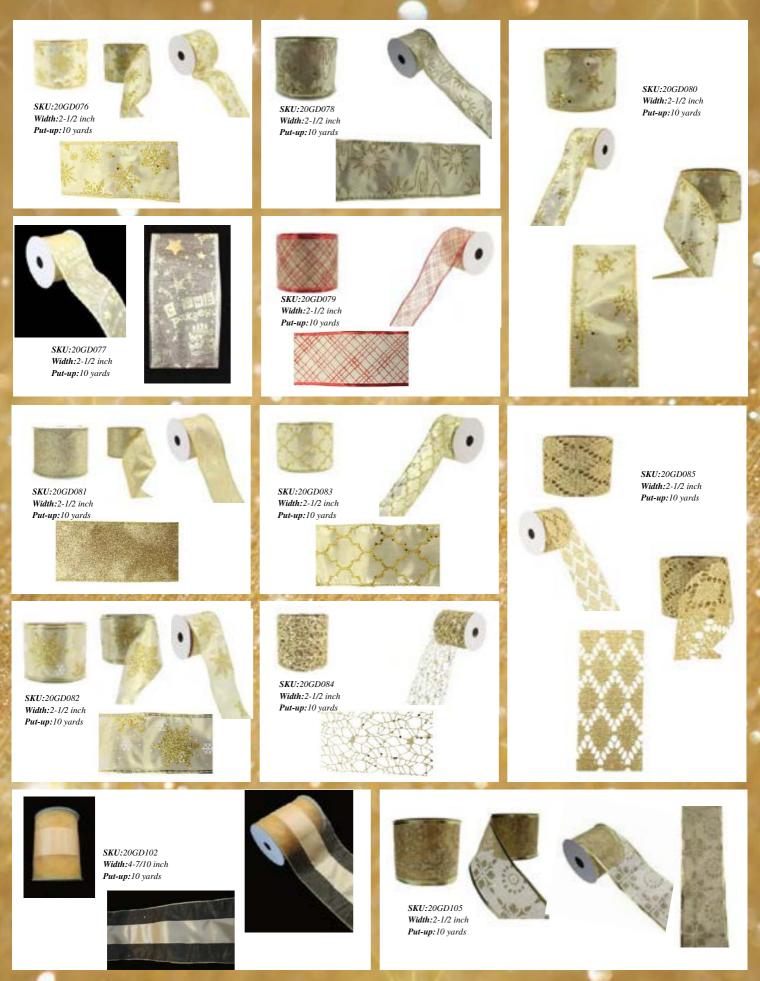

SKU:20GD016 Width: 2-1/2 inch Put-up:10 yards

SKU:20GD098 Width:4-7/10 inch Put-up:10 yards

Width: 4-7/10 inch

Put-up:10 yards

SKU:20GD099 Width:4-7/10 inch Put-up:10 yards

SKU:20GD106 Width:2-1/2 inch Put-up:10 yards

SKU:20GD107 Width:2-1/2 inch Put-up:10 yards

SKU:20GD110 Width:2-1/2 inch Put-up:10 yards

SKU:20GD111 Width:2-1/2 inch Put-up:10 yards

SKU:20GD114 Width:2-1/2 inch Put-up:10 yards

SKU:20GD112 Width:2-1/2 inch Put-up:10 yards