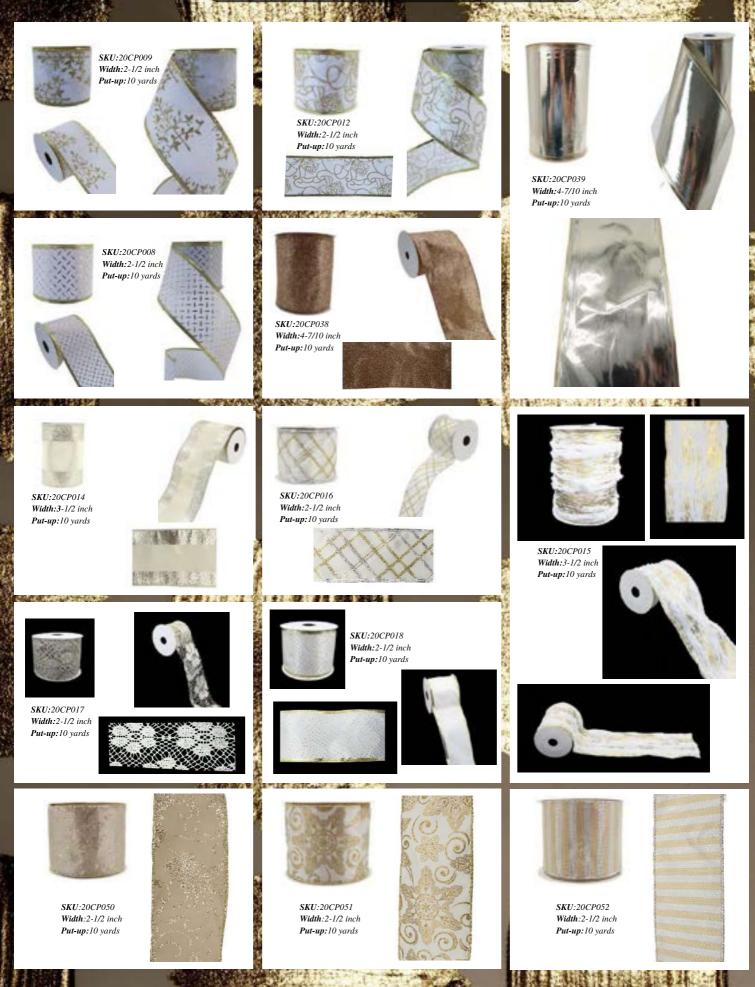

#### Popular Size

Width and length can be customized.

10 yards

3-1/2 inch 10 yards

4-7/10 inch 10 yards

Chasryan LLC team-up with a well-known factory that produces various ribbons in styles and colors. The most popular Christmas colors are traditional red, champagne, and gold.