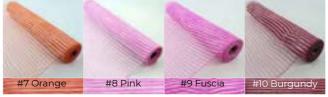

#8 Pink

#9 Fuscia #10 Burgandy #11 Red

Item No.: 60135 10 Inch x 10 Yards MOQ: 100 Rolls/Color Packing: 40 Rolls/Carton Size of Carton: 41 X 36 X 55cm CBM of Carton: 0.082

60333

60340 #19

60331

8806

60141 #18