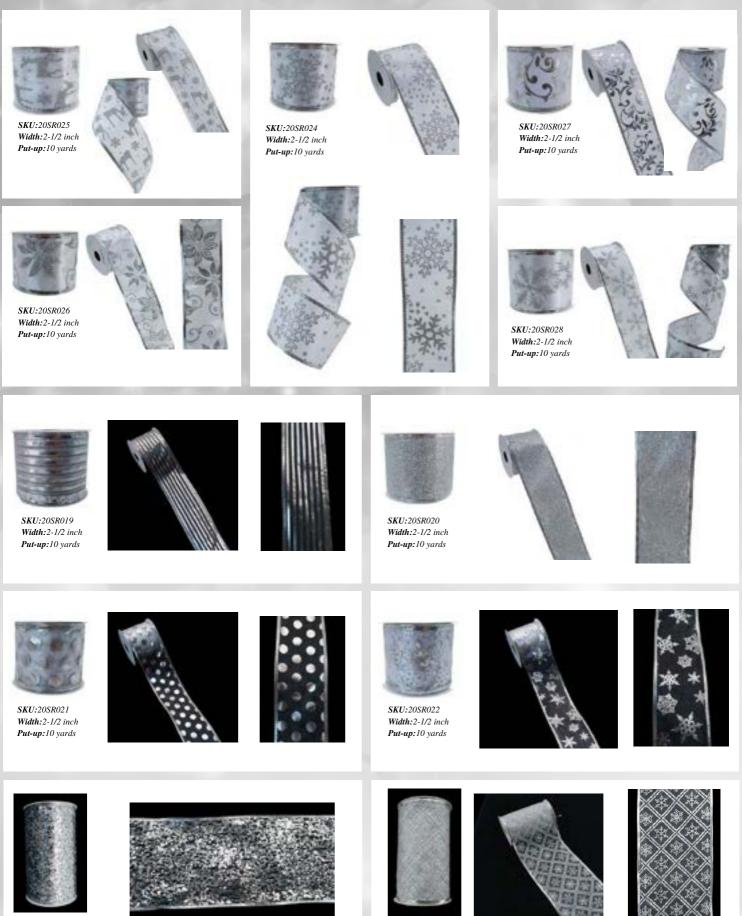

U:20WH040 Width:4-7/10 inch Put-up:10 yards







SKU:20WH041 Width:4-7/10 inch Put-up:10 yards







SKU:20WH044 Width:4-7/10 inch Put-up:10 yards







SKU:20WH045 Width:4-7/10 inch Put-up:10 yards











SKU:20SR001 Width: 3-1/2 inch Put-up:10 yards













SKU:20SR031 Width:2-1/2 inch Put-up:10 yards







SKU:20SR002 Width: 3-1/2 inch Put-up:10 yards



SKU:20SR002 Width:2-1/2 inch Put-up:10 yards







SKU:20SR003 Width:2-1/2 inch Put-up:10 yards









SKU:20SR023 Width: 3-1/2 inch Put-up:10 yards









SKU:20SR004 Width: 2-1/2 inch Put-up:10 yards







SKU:20SR023 Width: 2-1/2 inch Put-up:10 yards





SKU:20SR032 Width: 2-1/2 inch Put-up:10 yards





SKU:20SR005 Width:2-1/2 inch Put-up:10 yards







SKU:20SR006 Width:2-1/2 inch Put-up:10 yards















SKU:20SR035 Width: 4-7/10 inch Put-up:10 yards



SKU:20SR069 Width: 4-7/10 inch Put-up:10 yards













## Christmas Ribbon - Silver&Gray



## Pink & Rose Gold



SKU:20PK001 Width:2-1/2 inch Put-up:10 yards



*SKU*:20RG013 *Width*:2-1/2 inch *Put-up*:10 yards





*SKU:20PK003 Width:2-1/2 inch Put-up:10 yards* 





SKU:20PK008 Width:2-1/2 inch Put-up:10 yards





*SKU:20RG014 Width:2-1/2 inch Put-up:10 yards* 





*SKU:20PK002 Width:2-1/2 inch Put-up:10 yards* 





SKU:20PK007 Width:2-1/2 inch Put-up:10 yards



北林借

SKU:20RG002 Width:2-1/2 inch Put-up:10 yards





*SKU:20PK005 Width:2-1/2 inch Put-up:10 yards* 





SKU:20PK009 Width:2-1/2 inch Put-up:10 yards



SKU:20RG001 Width:2-1/2 inch Put-up:10 yards





SKU:20PK006 Width:2-1/2 inch Put-up:10 yards





SKU:20PK010