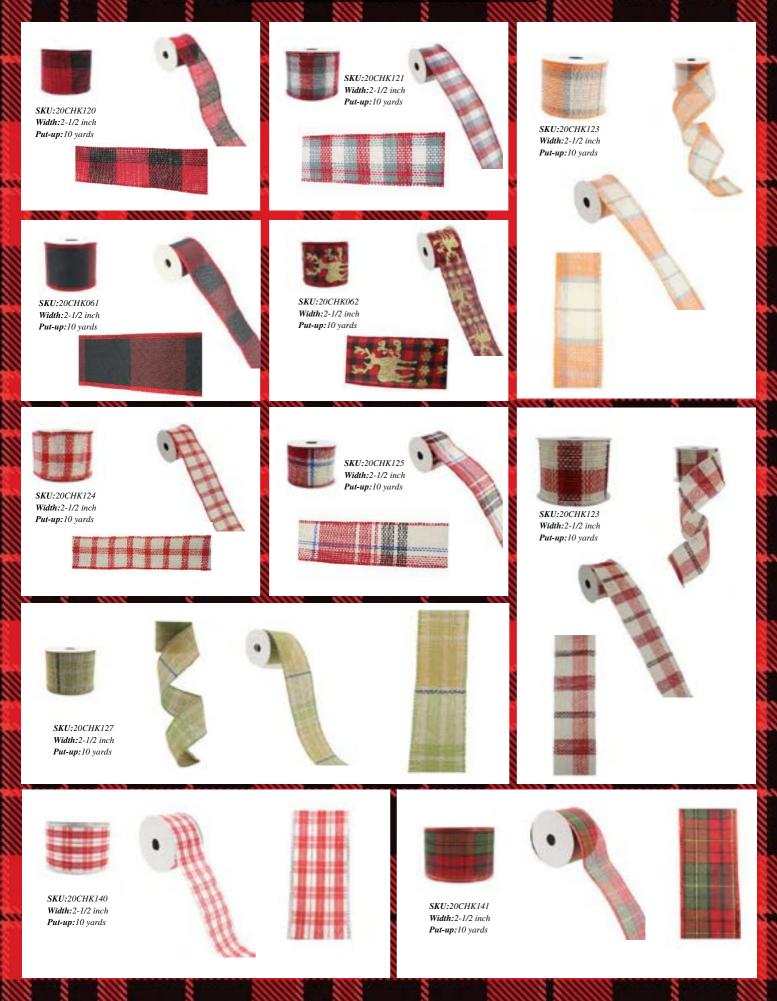

### Christmas Ribbon - Buffalo Plaid millin 111111 SKU:20CHK087 Width:2-1/2 inch SKU:20CHK088 Width:2-1/2 inch Put-up:10 yards Put-up:10 yards SKU:20CHK092 Width: 2-1/2 inch Put-up:10 yards 3810000000000000000 SKU:20CHK091 Width: 2-1/2 inch Put-up:10 yards \$\$\$\$\$\$\$\$\$\$\$\$\$\$\$\$\$\$\$\$\$\$\$\$\$\$\$\$\$ SKU:20CHK095 SKU:20CHK098 Width:2-1/2 inch Width:2-1/2 inch Put-up:10 yards Put-up:10 yards SKU:20CHK126 Width: 2-1/2 inch Put-up:10 yards \*\*\*\*\*\*\*\*\*\*\* ~~~~ SKU:20CHK117 Width:2-1/2 inch Put-up:10 yards