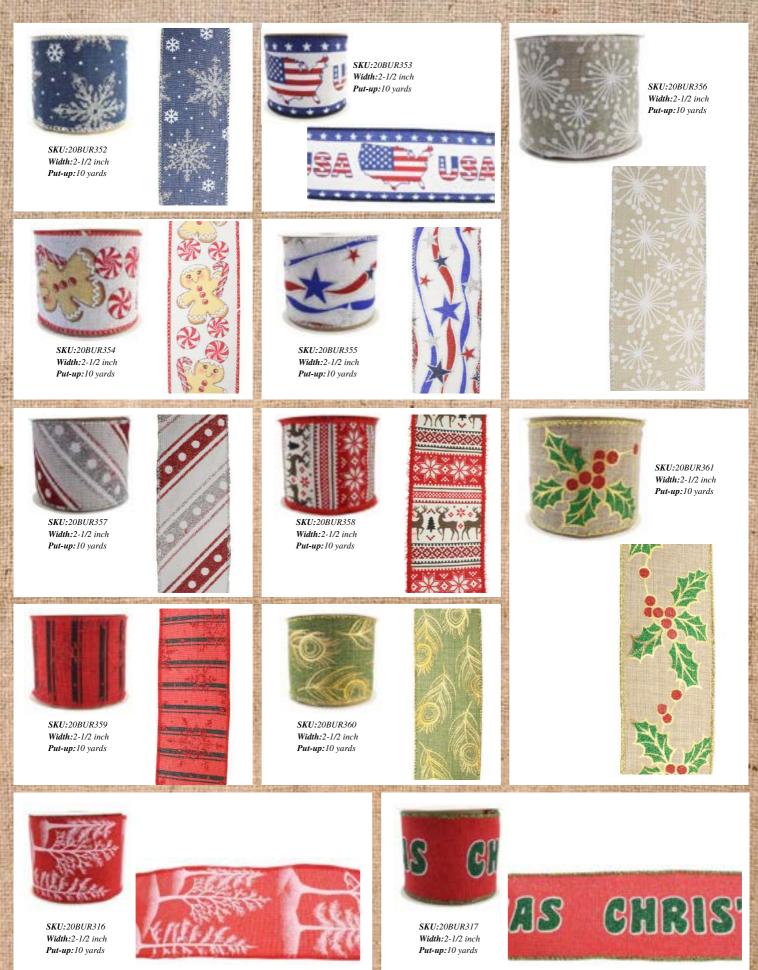

Home at its best!

By Chasryan LLC

# Christmas Ribbon, Mesh, & Bow Collections

Contact: Ryan Sankar 832-518-8942 Chasryanllc@gmail.com https://rc-homedecor.com/



# **RIBBON FACTORY**













# TIPS

#### Popular Size

Width and length can be customized.



10 yards



3-1/2 inch 10 yards





4-7/10 inch 10 yards

Chasryan LLC team-up with a well-known factory that produces various ribbons in styles and colors. The most popular Christmas colors are traditional red, champagne, and gold.

#### Package

#### Inner box + Outer carton





6.4 m



CALCULATION OF

DO:



56.16





r

EXC.



EX.N



AT P

6670 300 4



AT P



DO:



SKU:20BUR314 Width: 2-1/2 inch Put-up:10 yards





SKU:20BUR315 Width:2-1/2 inch Put-up:10 yards



DO:



1 TH

66.4



Width: 2-1/2 inch Put-up:10 yards

T



SKU:20BUR319 Width:2-1/2 inch Put-up:10 yards







DC N



Sec.



SKU:20BUR310 Width:2-1/2 inch Put-up:10 yards





SKU:20BUR311 Width:2-1/2 inch Put-up:10 yards



DO:

r



Put-up:10 yards

ST.F.

A DECKER AND



Sec.











100

6.4 m



DO:





DOM:



ACTES 1 SADA

DO:

r





DO:



Sen and

DO:









#### Christmas Ribbon - Burlap

DO:



























### Christmas Ribbon - Buffalo Plaid millin 111111 SKU:20CHK087 Width:2-1/2 inch SKU:20CHK088 Width:2-1/2 inch Put-up:10 yards Put-up:10 yards SKU:20CHK092 Width: 2-1/2 inch Put-up:10 yards 3810000000000000000 SKU:20CHK091 Width: 2-1/2 inch Put-up:10 yards \$\$\$\$\$\$\$\$\$\$\$\$\$\$\$\$\$\$\$\$\$\$\$\$\$\$\$\$\$ SKU:20CHK095 SKU:20CHK098 Width:2-1/2 inch W