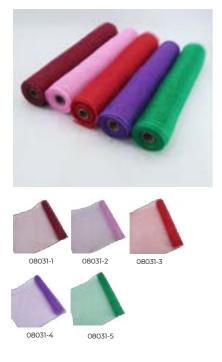

Item No.: 60291 21 Inch x 10 Yards Packing: 20 Rolls/Carton Size of Carton: 41 X 35 X 55cm CBM of Carton: 0.079

Item No.: 08031 21 Inch x 10 Yards Packing: 20 Rolls/Carton Size of Carton: 41 X 35 X 55cm CBM of Carton: 0.079