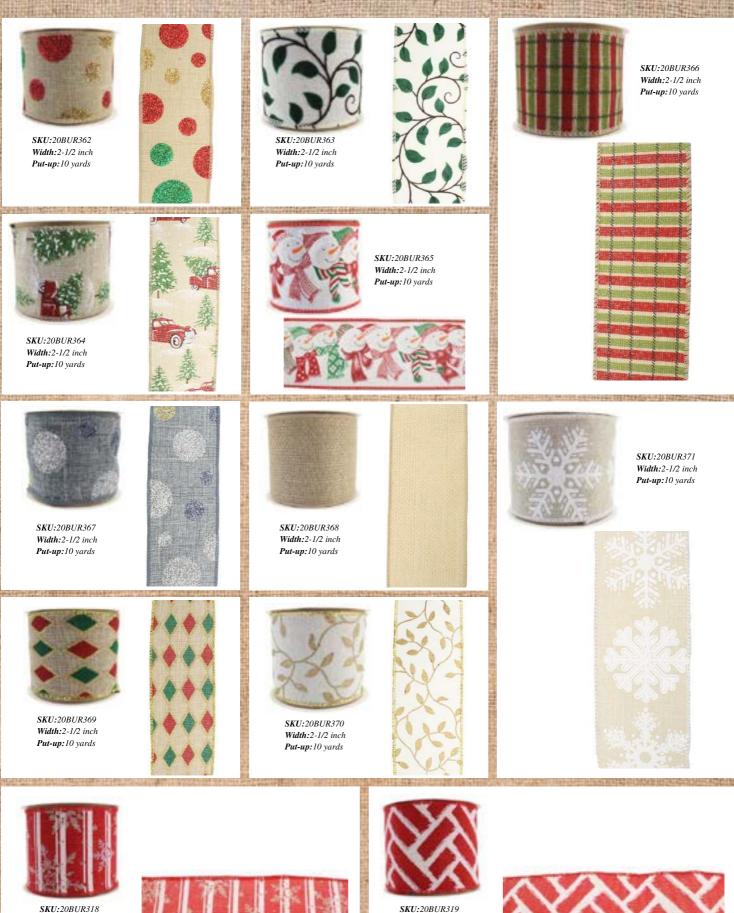

Home at its best!

By Chasryan LLC

# Christmas Ribbon, Mesh, & Bow Collections

Contact: Ryan Sankar 832-518-8942 Chasryanllc@gmail.com https://rc-homedecor.com/



# **RIBBON FACTORY**













# TIPS

#### Popular Size

Width and length can be customized.



10 yards



3-1/2 inch 10 yards





4-7/10 inch 10 yards

Chasryan LLC team-up with a well-known factory that produces various ribbons in styles and colors. The most popular Christmas colors are traditional red, champagne, and gold.

#### Package

#### Inner box + Outer carton





6.4 m



CALCULATION OF

DO:



56.16





r

EXC.



EX.N



AT P

6670 300 4



AT P



DO:



SKU:20BUR314 Width: 2-1/2 inch Put-up:10 yards





SKU:20BUR315 Width:2-1/2 inch Put-up:10 yards



DO:



1 TH

66.4



Width: 2-1/2 inch Put-up:10 yards

T



SKU:20BUR319 Width:2-1/2 inch Put-up:10 yards







DC N



Sec.



SKU:20BUR310 Width:2-1/2 inch Put-up:10 yards





SKU:20BUR311 Width:2-1/2 inch Put-up:10 yards



DO:

r



Put-up:10 yards

ST.F.

A DECKER AND



Sec.











100

6.4 m



DO:





DOM:



ACTES 1 SADA

DO:

r





DO:



Sen and

DO:









#### Christmas Ribbon - Burlap

DO:



























### Christmas Ribbon - Buffalo Plaid millin 111111 SKU:20CHK087 Width:2-1/2 inch SKU:20CHK088 Width:2-1/2 inch Put-up:10 yards Put-up:10 yards SKU:20CHK092 Width: 2-1/2 inch Put-up:10 yards 3810000000000000000 SKU:20CHK091 Width: 2-1/2 inch Put-up:10 yards \$\$\$\$\$\$\$\$\$\$\$\$\$\$\$\$\$\$\$\$\$\$\$\$\$\$\$\$\$ SKU:20CHK095 SKU:20CHK098 Width:2-1/2 inch Width:2-1/2 inc