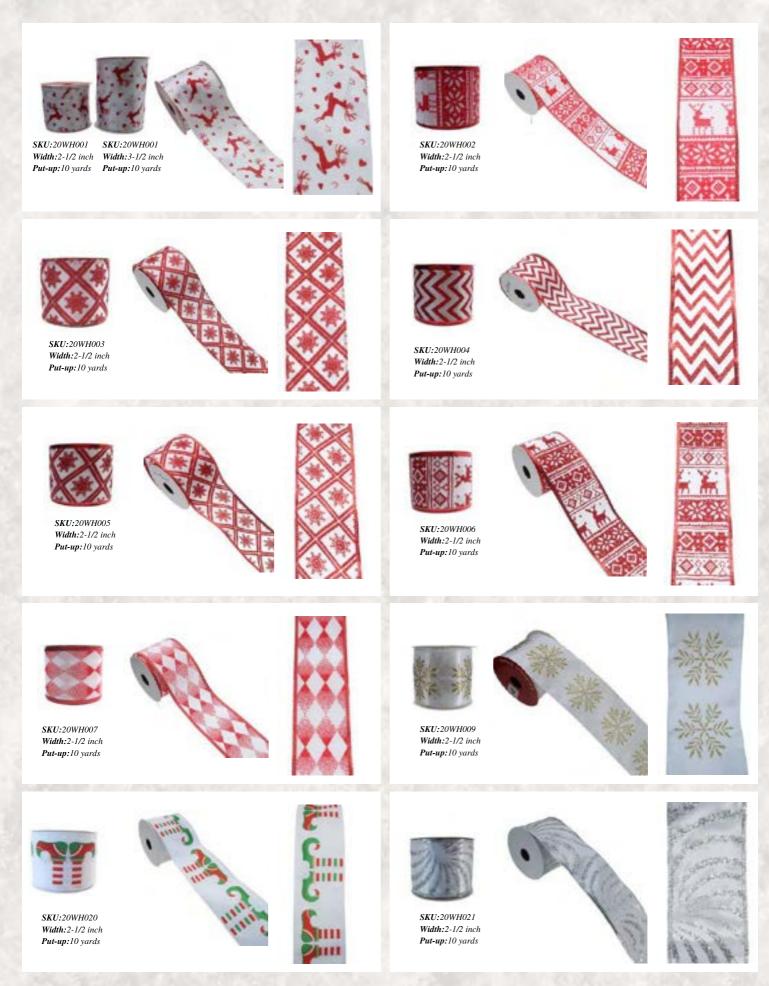

۰.

2

SKU:20MIX016 Width:2-1/2 inch Put-up:10 yards

SKU:20MIX017 Width:2-1/2 inch Put-up:10 yards

SKU:20WH068 Width:2-1/2 inch Put-up:10 yards

SKU:20WH069 Width:2-1/2 inch Put-up:10 yards

SKU:20WH070 Width:2-1/2 inch Put-up:10 yards

*SKU:20WH071 Width:2-1/2 inch Put-up:10 yards* 

Width: 2-1/2 inch

Put-up:10 yards

*SKU*:20WH073 *Width*:2-1/2 inch *Put-up*:10 yards

*SKU*:20WH074 *Width*:2-1/2 inch *Put-up*:10 yards

SKU:20WH075 Width:2-1/2 inch Put-up:10 yards

SKU:20WH076

Width:2-1/2 inch

Put-up:10 yards

*SKU*:20WH077 *Width*:2-1/2 inch *Put-up*:10 yards

SKU:20WH060 Width:2-1/2 inch Put-up:10 yards

*SKU:20WH057 Width:2-1/2 inch Put-up:10 yards* 

SKU:20WH058 Width:2-1/2 inch Put-up:10 yards

SKU:20WH058 Width:3-1/2 inch Put-up:10 yards

SKU:20WH094 Width:2-1/2 inch Put-up:10 yards

SKU:20WH063 Width:2-1/2 inch Put-up:10 yards

SKU:20WH065 Width:2-1/2 inch Put-up:10 yards

SKU:20WH066 Width:2-1/2 inch Put-up:10 yards

SKU:20WH064 Width:2-1/2 inch Put-up:10 yards

54 nch rds

SKU:20WH061 Width:2-1/2 inch Put-up:10 yards

SKU:20WH062 Width:2-1/2 inch Put-up:10 yards

SKU:20WH067 Width:2-1/2 inch Put-up:10 yards

SKU:20WH078 Width: 2-1/2 inch Put-up:10 yards

SKU:20WH080 Width: 2-1/2 inch Put-up:10 yards

SKU:20WH081 Width:2-1/2 inch Put-up:10 yards

SKU:20WH082

Width:2-1/2 inch

Put-up:10 yards

SKU:20WH079 Width:2-1/2 inch Put-up:10 yards

SKU:20WH104 Width:2-1/2 inch Put-up:10 yards

Width: 2-1/2 inch Put-up:10 yards

SKU:20WH107

Width: 2-1/2 inch Put-up:10 yards

SKU:20WH108 Width: 2-1/2 inch Put-up:10 yards

SKU:20WH105 Width: 2-1/2 inch Put-up:10 yards

SKU:20WH083 Width: 2-1/2 inch Put-up:10 yards

SKU:20WH085 Width:2-1/2 inch Put-up:10 yards

SKU:20WH010 Width:2-1/2 inch Put-up:10 yards

SKU:20WH011 Width:2-1/2 inch Put-up:10 yards

SKU:20WH012 Width:2-1/2 inch Put-up:10 yards

SKU:20WH013 Width:2-1/2 inch Put-up:10 yards

SKU:20WH014 Width:2-1/2 inch Put-up:10 yards

Width:2-1/2 inch Put-up:10 yards

\*\*

Width: 3-1/2 inch Put-up: 10 yards

SKU:20WH018 Width:2-1/2 inch Put-up:10 yards

and the second

SKU:20WH019 Width:2-1/2 inch Put-up:10 yards

SKU:20WH034 Width:2-1/2 inch Put-up:10 yards

SKU:20WH035 Width:2-1/2 inch Put-up:10 yards

*SKU*:20WH036 *Width*:2-1/2 inch *Put-up*:10 yards

*SKU*:20WH037 *Width*:2-1/2 inch *Put-up*:10 yards

SKU:20WH038 Width:4-7/10 inch Put-up:10 yards

SKU:20WH039 Width:4-7/10 inch Put-up:10 yards

SKU:20WH040 Width:4-7/10 inch Put-up:10 yards

SKU:20WH041 Width:4-7/10 inch Put-up:10 yards

SKU:20WH044 Width:4-7/10 inch Put-up:10 yards

SKU:20WH045 Width:4-7/10 inch Put-up:10 yards