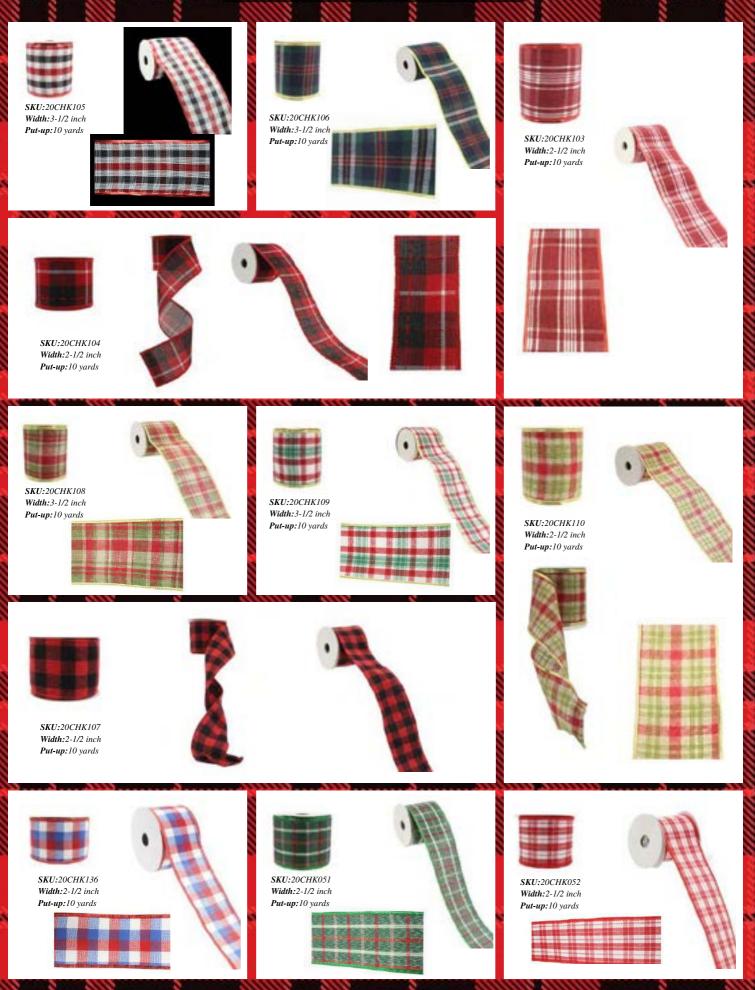

### Christmas Ribbon - Buffalo Plaid millin 111111 SKU:20CHK087 Width:2-1/2 inch SKU:20CHK088 Width:2-1/2 inch Put-up:10 yards Put-up:10 yards SKU:20CHK092 Width: 2-1/2 inch Put-up:10 yards 3810000000000000000 SKU:20CHK091 Width: 2-1/2 inch Put-up:10 yards \$\$\$\$\$\$\$\$\$\$\$\$\$\$\$\$\$\$\$\$\$\$\$\$\$\$\$\$\$ SKU:20CHK095 SKU:20CHK098 Width:2-1/2 inch Width:2-1/2 inch Put-up:10 yards Put-up:10 yards SKU:20CHK126 Width: 2-1/2 inch Put-up:10 yards \*\*\*\*\*\*\*\*\*\*\* ~~~~ SKU:20CHK117 Width:2-1/2 inch Put-up:10 yards