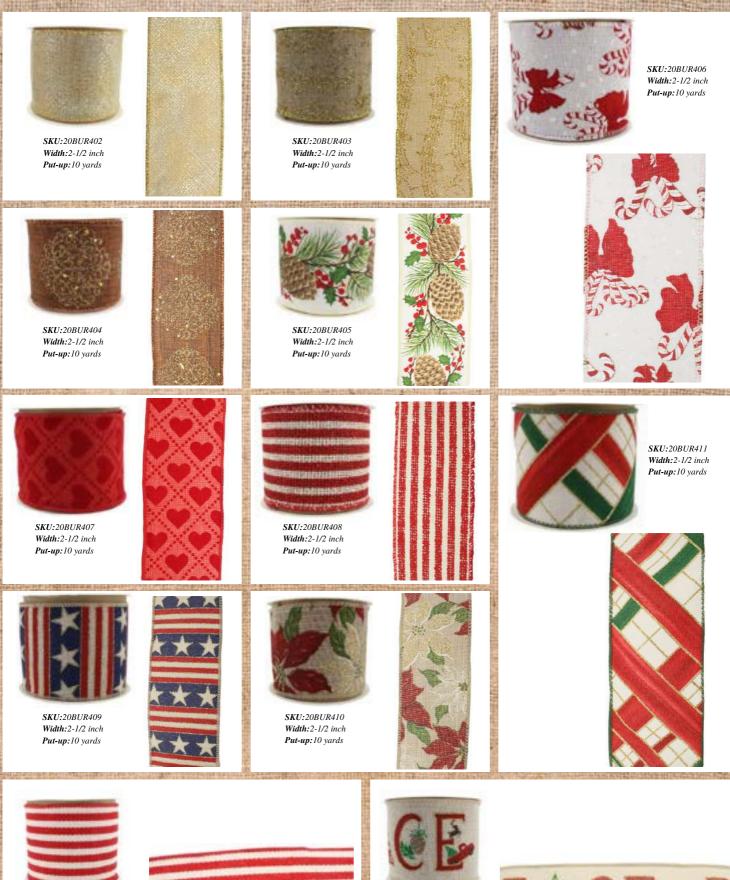

ons

Contact: Ryan Sankar 832-518-8942 Chasryanllc@gmail.com https://rc-homedecor.com/



# **RIBBON FACTORY**













# TIPS

#### Popular Size

Width and length can be customized.



10 yards



3-1/2 inch 10 yards





4-7/10 inch 10 yards

Chasryan LLC team-up with a well-known factory that produces various ribbons in styles and colors. The most popular Christmas colors are traditional red, champagne, and gold.

#### Package

#### Inner box + Outer carton





6.4 m



CALCULATION OF

DO:



56.16





r

EXC.



EX.N



AT P

6670 300 4



AT P



DO:



SKU:20BUR314 Width: 2-1/2 inch Put-up:10 yards





SKU:20BUR315 Width:2-1/2 inch Put-up:10 yards



DO:



1 TH

66.4



Width: 2-1/2 inch Put-up:10 yards

T



SKU:20BUR319 Width:2-1/2 inch Put-up:10 yards







DC N



Sec.



SKU:20BUR310 Width:2-1/2 inch Put-up:10 yards





SKU:20BUR311 Width:2-1/2 inch Put-up:10 yards



DO:

r



Put-up:10 yards

ST.F.

A DECKER AND



Sec.











100

6.4 m



DO:





DOM:



ACTES 1 SADA

DO:

r





DO:



Sen and

DO:









#### Christmas Ribbon - Burlap

DO:



























### Christmas Ribbon - Buffalo Plaid millin 111111 SKU:20CHK087 Width:2-1/2 inch SKU:20CHK088 Width:2-1/2 inch Put-up:10 yards Put-up:10 yards SKU:20CHK092 Width: 2-1/2 inch Put-up:10 yards 3810000000000000000 SKU:20CHK091 Width: 2-1/2 inch Put-up:10 yards \$\$\$\$\$\$\$\$\$\$\$\$\$\$\$\$\$\$\$\$\$\$\$\$\$\$\$\$\$ SKU:20CHK095 SKU:20CHK098 Width:2-1/2 inch Width:2-1/2 inch Put-up:10 yards Put-up:10 yards SKU:20CHK126 Width: 2-1/2 inch Put-up:10 yards \*\*\*\*\*\*\*\*\*\*\* ~~~~