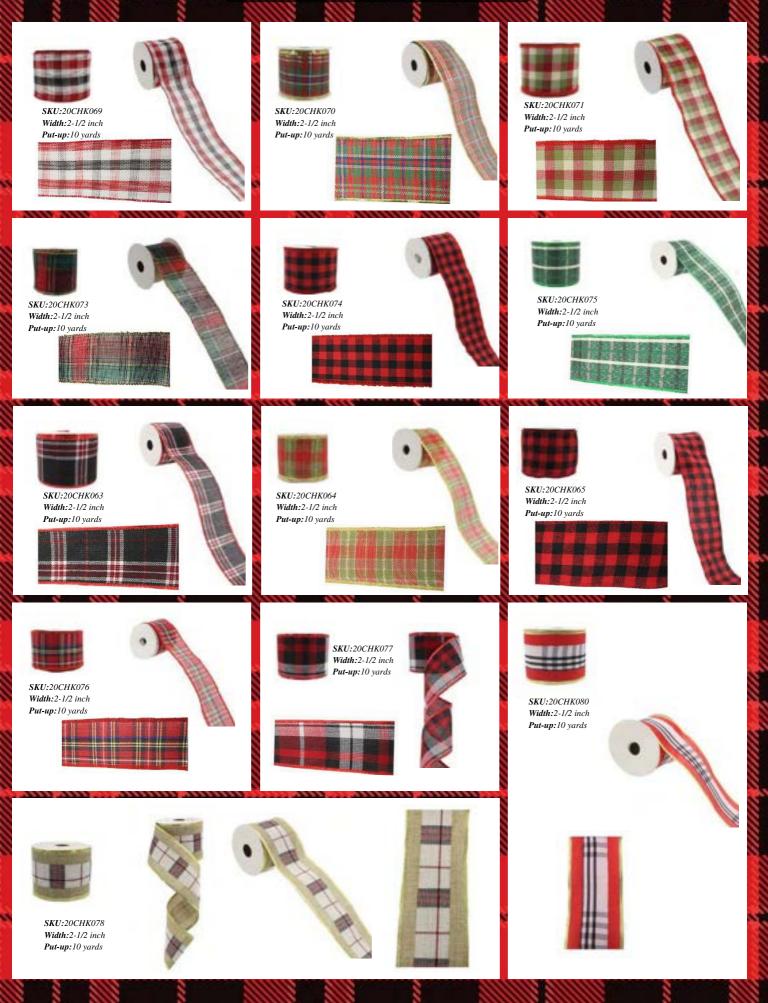

### Christmas Ribbon - Buffalo Plaid millin 111111 SKU:20CHK087 Width:2-1/2 inch SKU:20CHK088 Width:2-1/2 inch Put-up:10 yards Put-up:10 yards SKU:20CHK092 Width: 2-1/2 inch Put-up:10 yards 3810000000000000000 SKU:20CHK091 Width: 2-1/2 inch Put-up:10 yards \$\$\$\$\$\$\$\$\$\$\$\$\$\$\$\$\$\$\$\$\$\$\$\$\$\$\$\$\$ SKU:20CHK095 SKU:20CHK098 Width:2-1/2 inch Width:2-1/2 inch Put-up:10 yards Put-up:10 yards SKU:20CHK126 Width: 2-1/2 inch Put-up:10 yards \*\*\*\*\*\*\*\*\*\*\* ~~~~ SKU:20CHK117 Width:2-1/2 inch Put-up:10 yards