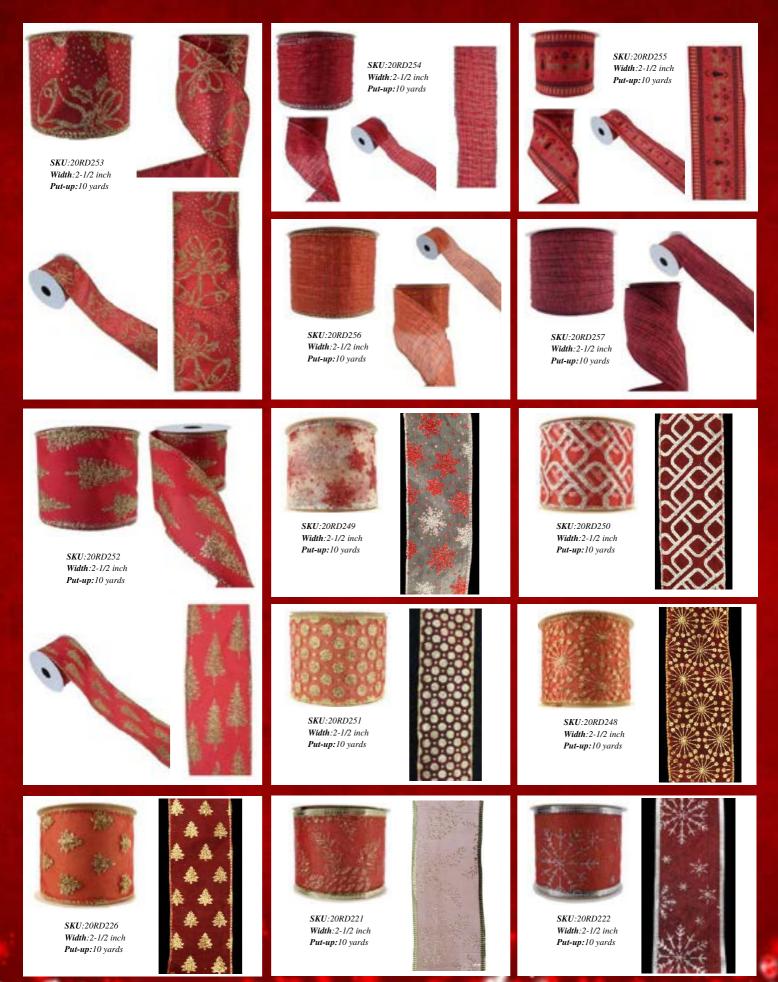

SKU:20GD113 Width:2-1/2 inch Put-up:10 yards

SKU:20RD076 Width:2-1/2 inch Put-up:10 yards

SKU:20RD077 Width:2-1/2 inch Put-up:10 yards

SKU:20RD078 Width:2-1/2 inch Put-up:10 yards

SKU:20RD081 Width:2-1/2 inch Put-up:10 yards

SKU:20RD080 Width:2-1/2 inch Put-up:10 yards

> SKU:20RD176 Width:2-1/2 inch Put-up:10 yards

SKU:20RD195 Width:2-1/2 inch Put-up:10 yards

SKU:20RD197 Width:2-1/2 inch Put-up:10 yards

SKU:20RD079 Width:2-1/2 inch Put-up:10 yards

SKU:20RD198 Width:2-1/2 inch Put-up:10 yards

SKU:20RD199 Width:2-1/2 inch Put-up:10 yards

Width:2-1/2 inch Put-up:10 yards

SKU:20RD082 Width:2-1/2 inch Put-up:10 yards

SKU:20RD084 Width:2-1/2 inch Put-up:10 yards

SKU:20RD087 Width:2-1/2 inch Put-up:10 yards

SKU:20RD083

SKU:20RD085 Width:2-1/2 inch Put-up:10 yards

SKU:20RD086 Width:2-1/2 inch Put-up:10 yards

SKU:20RD101 Width:2-1/2 inch Put-up:10 yards

Put-up:10 yards

SKU:20RD215 Width:2-1/2 inch Put-up:10 yards

**SKU**:20RD102 Width:2-1/2 inch Put-up:10 yards

SKU:20RD104

Width: 2-1/2 inch

Put-up:10 yards

SKU:20RD105 Width:2-1/2 inch Put-up:10 yards

SKU:20RD213 Width:2-1/2 inch Put-up:10 yards

SKU:20RD214 Width:2-1/2 inch Put-up:10 yards

*SKU*:20*RD*228 *Width*:2-1/2 inch *Put-up*:10 yards

SKU:20RD229 Width:2-1/2 inch Put-up:10 yards

SKU:20RD230 Width:2-1/2 inch Put-up:10 yards

*SKU*:20RD107 *Width*:2-1/2 inch *Put-up*:10 yards

SKU:20RD109 Width:2-1/2 inch Put-up:10 yards

*SKU*:20*RD*108 *Width*:2-1/2 inch *Put-up*:10 yards

SKU:20RD110 Width:2-1/2 inch Put-up:10 yards

SKU:20RD111 Width:2-1/2 inch Put-up:10 yards

.

*SKU*:20*RD*123 *Width*:2-1/2 inch *Put-up*:10 yards

*SKU*:20*RD*125 *Width*:2-1/2 inch *Put-up:*10 yards

SKU:20RD124 Width:2-1/2 inch Put-up:10 yards

*SKU*:20*RD*126 *Width*:2-1/2 inch *Put-up*:10 yards

SKU:20RD128 Width:2-1/2 inch Put-up:10 yards

SKU:20RD127 Width:2-1/2 inch Put-up:10 yards

*SKU*:20*RD*243 *Width*:2-1/2 inch *Put-up*:10 yards

SKU:20RD244 Width:2-1/2 inch Put-up:10 yards

SKU:20RD245 Width:2-1/2 inch Put-up:10 yards

SKU:20RD135 Width:2-1/2 inch Put-up:10 yards

SKU:20RD136 Width:2-1/2 inch Put-up:10 yards