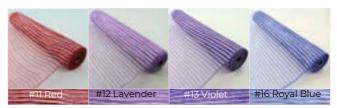

Item No.: 60344 21 Inch x 10 Yards Packing: 20 Rolls/Carton Size of Carton: 41 X 35 X 55cm CBM of Carton: 0.079

#11 Red #18 Green

Item No.: 60294 21 Inch x 10 Yards Packing: 20 Rolls/Carton Size of Carton: 41 X 35 X 55cm CBM of Carton: 0.079

#16 Royal Blue #17 Lime

Item No.: 60149 21 Inch x 10 Yards Packing: 20 Rolls/Carton Size of Carton: 41 X 35 X 55cm CBM of Carton: 0.079

Item No.: 60126 21 Inch x 10 Yards Packing: 20 Rolls/Carton Size of Carton: 41 X 35 X 55cm CBM of Carton: 0.079