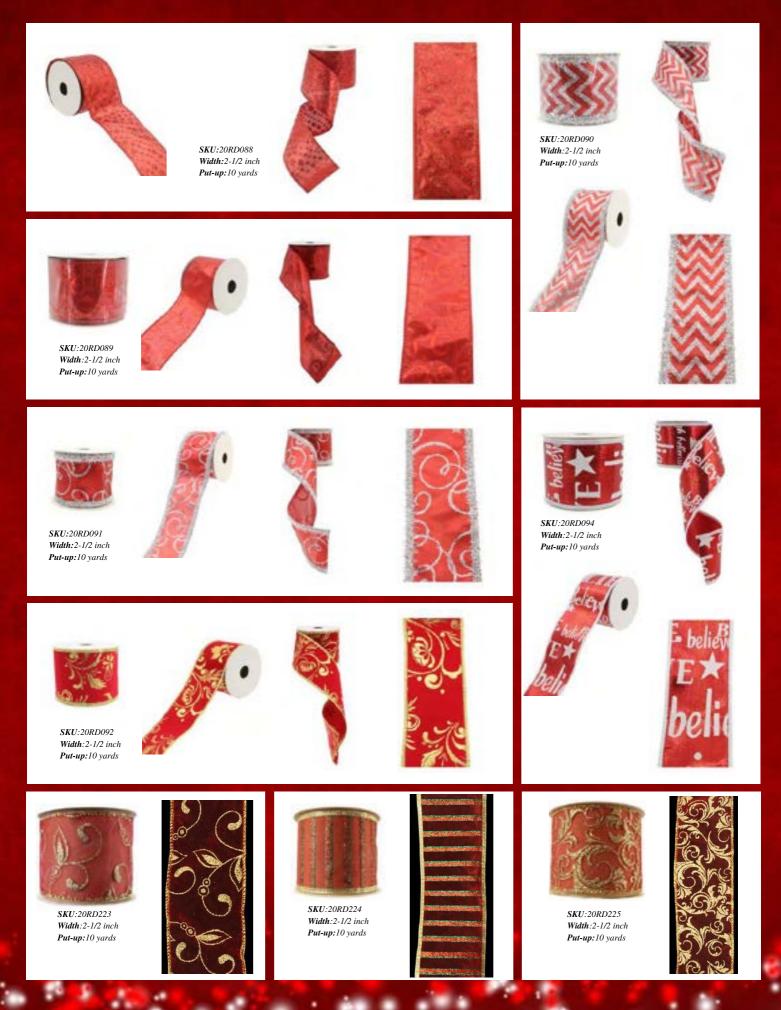

SKU:20GD113 Width:2-1/2 inch Put-up:10 yards

SKU:20RD076 Width:2-1/2 inch Put-up:10 yards

SKU:20RD077 Width:2-1/2 inch Put-up:10 yards

SKU:20RD078 Width:2-1/2 inch Put-up:10 yards

SKU:20RD081 Width:2-1/2 inch Put-up:10 yards

SKU:20RD080 Width:2-1/2 inch Put-up:10 yards

> SKU:20RD176 Width:2-1/2 inch Put-up:10 yards

SKU:20RD195 Width:2-1/2 inch Put-up:10 yards

SKU:20RD197 Width:2-1/2 inch Put-up:10 yards

SKU:20RD079 Width:2-1/2 inch Put-up:10 yards

SKU:20RD198 Width:2-1/2 inch Put-up:10 yards

SKU:20RD199 Width:2-1/2 inch Put-up:10 yards

Width:2-1/2 inch Put-up:10 yards

SKU:20RD082 Width:2-1/2 inch Put-up:10 yards

SKU:20RD084 Width:2-1/2 inch Put-up:10 yards

SKU:20RD087 Width:2-1/2 inch Put-up:10 yards

SKU:20RD083

SKU:20RD085 Width:2-1/2 inch Put-up:10 yards

SKU:20RD086 Width:2-1/2 inch Put-up:10 yards

SKU:20RD101 Width:2-1/2 inch Put-up:10 yards

Put-up:10 yards

SKU:20RD215 Width:2-1/2 inch Put-up:10 yards

**SKU**:20RD102 Width:2-1/2 inch Put-up:10 yards

SKU:20RD104

Width: 2-1/2 inch

Put-up:10 yards

SKU:20RD105 Width:2-1/2 inch Put-up:10 yards

SKU:20RD213 Width:2-1/2 inch Put-up:10 yards

SKU:20RD214 Width:2-1/2 inch Put-up:10 yards

*SKU*:20*RD*228 *Width*:2-1/2 inch *Put-up*:10 yards

SKU:20RD229 Width:2-1/2 inch Put-up:10 yards

SKU:20RD230 Width:2-1/2 inch Put-up:10 yards

*SKU*:20RD107 *Width*:2-1/2 inch *Put-up*:10 yards

SKU:20RD109 Width:2-1/2 inch Put-up:10 yards

*SKU*:20*RD*108 *Width*:2-1/2 inch *Put-up*:10 yards

SKU:20RD110 Width:2-1/2 inch Put-up:10 yards

SKU:20RD111 Width:2-1/2 inch Put-up:10 yards

.

*SKU*:20*RD*123 *Width*:2-1/2 inch *Put-up*:10 yards

*SKU*:20*RD*125 *Width*:2-1/2 inch *Put-up:*10 yards

SKU:20RD124 Width:2-1/2 inch Put-up:10 yards

*SKU*:20*RD*126 *Width*:2-1/2 inch *Put-up*:10 yards

SKU:20RD128 Width:2-1/2 inch Put-up:10 yards

SKU:20RD127 Width:2-1/2 inch Put-up:10 yards

*SKU*:20*RD*243 *Width*:2-1/2 inch *Put-up*:10 yards

SKU:20RD244 Width:2-1/2 inch Put-up:10 yards

SKU:20RD245 Width:2-1/2 inch Put-up:10 yards

SKU:20RD135 Width:2-1/2 inch Put-up:10 yards

SKU:20RD136 Width:2-1/2 inch Put-up:10 yards

SKU:20RD137 Width:3-1/2 inch Put-up:10 yards

SKU:20RD143 Width:4-7/10 inch Put-up:10 yards

SKU:20RD139

Width: 2-1/2 inch

Put-up:10 yards

SKU:20RD140 Width:2-1/2 inch Put-up:10 yards

SKU:20RD238 Width:2-1/2 inch Put-up:10 yards

SKU:20RD239 Width:2-1/2 inch Put-up:10 yards

SKU:20RD240 Width:2-1/2 inch Put-up:10 yards

SKU:20RD144

Width:4-7/10 inch

Put-up:10 yards

SKU:20RD146 Width: 4-7/10 inch Put-up:10 yards

SKU:20RD142 Width: 4-7/10 inch Put-up:10 yards

SKU:20RD145 Width: 4-7/10 inch Put-up:10 yards

SKU:20RD233 Width: 2-1/2 inch Put-up:10 yards

Width:2-1/2 inch Put-up:10 yards

SKU:20RD235 Width:2-1/2 inch Put-up:10 yards

SKU:20RD147

Width: 4-7/10 inch

Put-up:10 yards