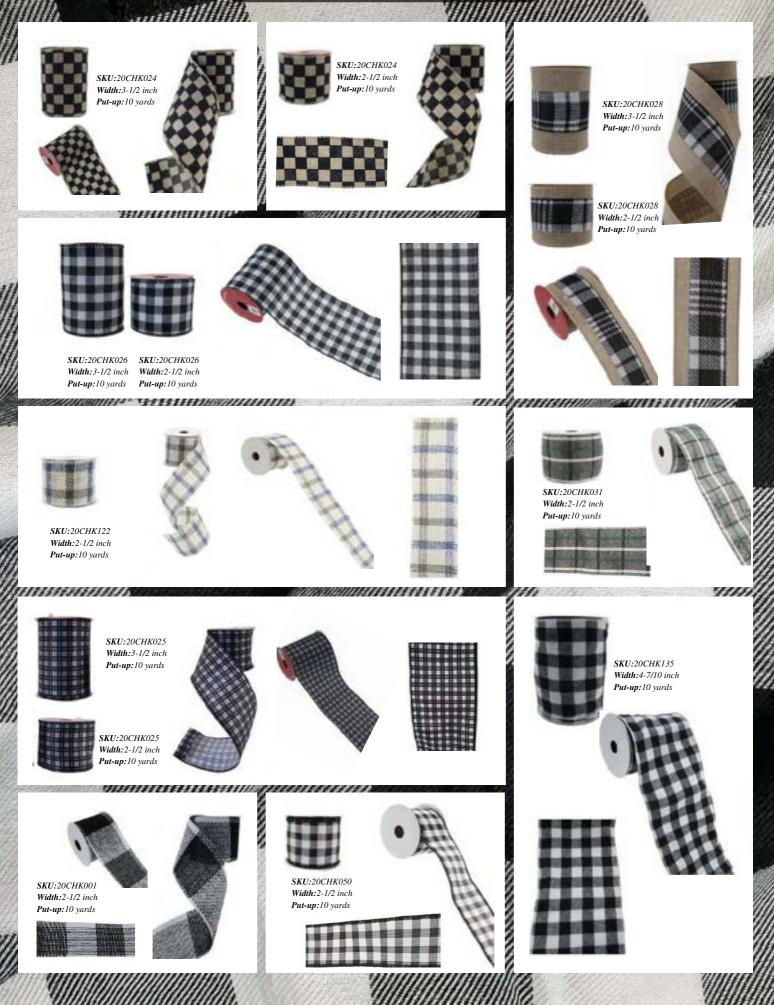

### Christmas Ribbon - Buffalo Plaid millin 111111 SKU:20CHK087 Width:2-1/2 inch SKU:20CHK088 Width:2-1/2 inch Put-up:10 yards Put-up:10 yards SKU:20CHK092 Width: 2-1/2 inch Put-up:10 yards 3810000000000000000 SKU:20CHK091 Width: 2-1/2 inch Put-up:10 yards \$\$\$\$\$\$\$\$\$\$\$\$\$\$\$\$\$\$\$\$\$\$\$\$\$\$\$\$\$ SKU:20CHK095 SKU:20CHK098 Width:2-1/2 inch Width:2-1/2 inch Put-up:10 yards Put-up:10 yards SKU:20CHK126 Width: 2-1/2 inch Put-up:10 yards \*\*\*\*\*\*\*\*\*\*\* ~~~~ SKU:20CHK117 Width:2-1/2 inch Put-up:10 yards