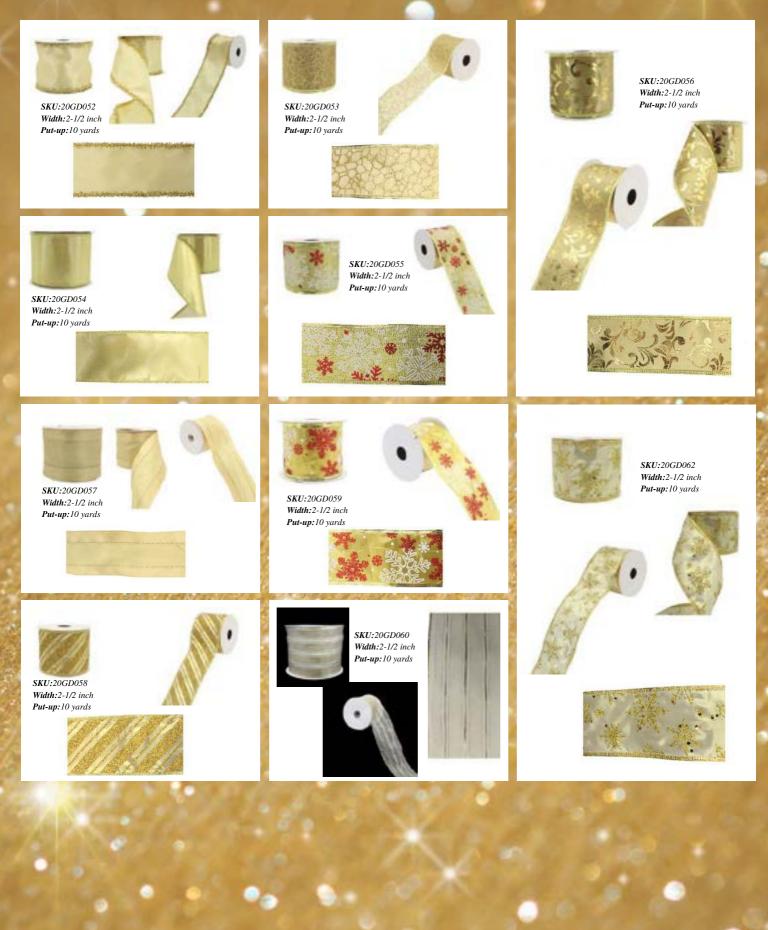

SKU:20GD031 Width: 4-7/10 inch Put-up:10 yards

SKU:20GD096 Width: 4-7/10 inch Put-up:10 yards

SKU:20GD001 Width: 3-1/2 inch Put-up:10 yards

SKU:20GD104 Width: 4-7/10 inch Put-up:10 yards

SKU:20GD003 Width:2-1/2 inch Put-up:10 yards

SKU:20GD001 Width:2-1/2 inch Put-up:10 yards

SKU:20GD004 Width: 2-1/2 inch Put-up:10 yards

SKU:20GD002 Width: 3-1/2 inch Put-up:10 yards

SKU:20GD009 Width:2-1/2 inch Put-up:10 yards

SKU:20GD002 Width: 2-1/2 inch Put-up:10 yards

SKU:20GD016 Width: 2-1/2 inch Put-up:10 yards

SKU:20GD098 Width:4-7/10 inch Put-up:10 yards

Width: 4-7/10 inch

Put-up:10 yards

SKU:20GD099 Width:4-7/10 inch Put-up:10 yards

SKU:20GD106 Width:2-1/2 inch Put-up:10 yards

SKU:20GD107 Width:2-1/2 inch Put-up:10 yards

SKU:20GD110 Width:2-1/2 inch Put-up:10 yards

SKU:20GD111 Width:2-1/2 inch Put-up:10 yards

SKU:20GD114 Width:2-1/2 inch Put-up:10 yards

SKU:20GD112 Width:2-1/2 inch Put-up:10 yards