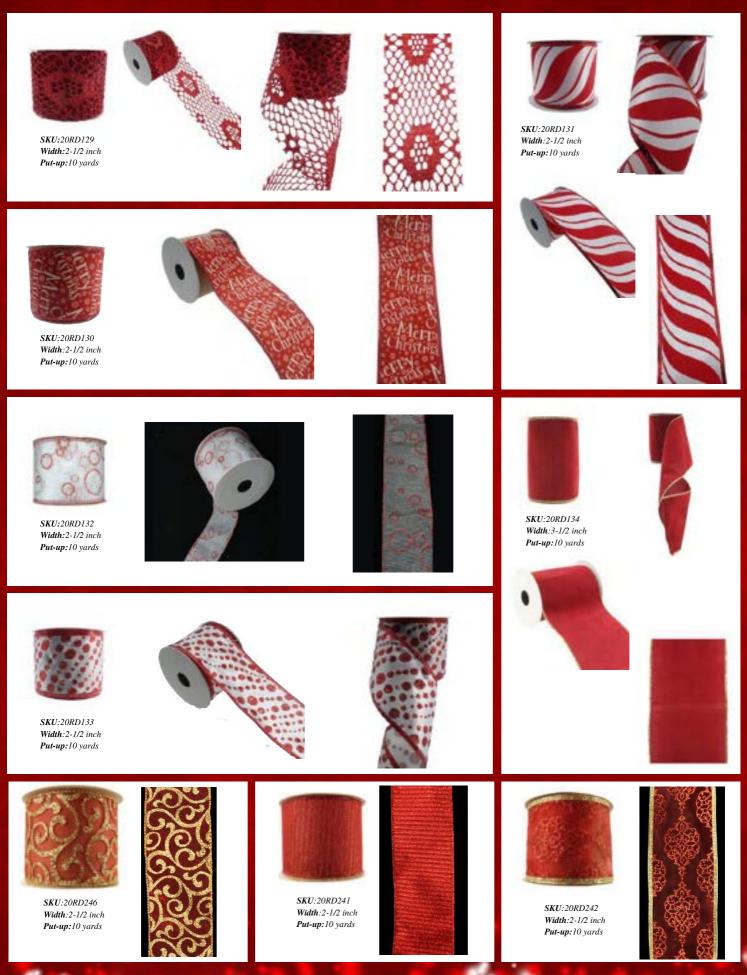

*SKU*:20*RD*243 *Width*:2-1/2 inch *Put-up*:10 yards

SKU:20RD244 Width:2-1/2 inch Put-up:10 yards

SKU:20RD245 Width:2-1/2 inch Put-up:10 yards

SKU:20RD135 Width:2-1/2 inch Put-up:10 yards

SKU:20RD136 Width:2-1/2 inch Put-up:10 yards