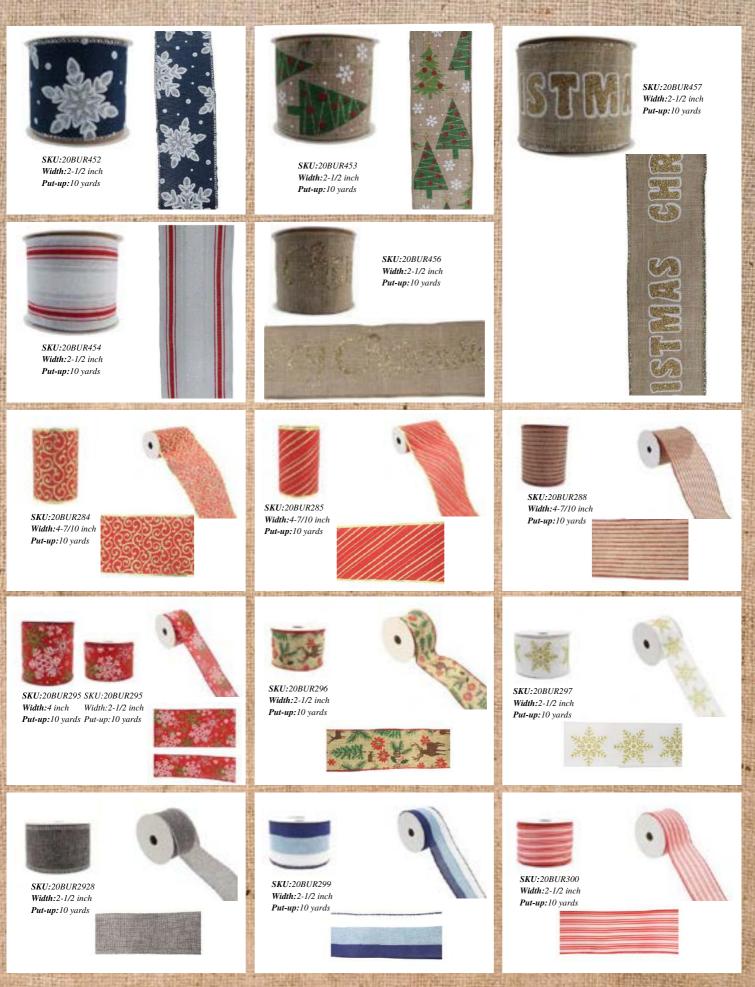

Home at its best!

By Chasryan LLC

# Christmas Ribbon, Mesh, & Bow Collections

Contact: Ryan Sankar 832-518-8942 Chasryanllc@gmail.com https://rc-homedecor.com/



# **RIBBON FACTORY**













# TIPS

#### Popular Size

Width and length can be customized.



10 yards



3-1/2 inch 10 yards





4-7/10 inch 10 yards

Chasryan LLC team-up with a well-known factory that produces various ribbons in styles and colors. The most popular Christmas colors are traditional red, champagne, and gold.

#### Package

#### Inner box + Outer carton





6.4 m



CALCULATION OF

DO:



56.16





r

EXC.



EX.N



AT P

6670 300 4



AT P



DO:



SKU:20BUR314 Width: 2-1/2 inch Put-up:10 yards





SKU:20BUR315 Width:2-1/2 inch Put-up:10 yards



DO:



1 TH

66.4



Width: 2-1/2 inch Put-up:10 yards

T



SKU:20BUR319 Width:2-1/2 inch Put-up:10 yards







DC N



Sec.



SKU:20BUR310 Width:2-1/2 inch Put-up:10 yards





SKU:20BUR311 Width:2-1/2 inch Put-up:10 yards



DO:

r



Put-up:10 yards

ST.F.

A DECKER AND



Sec.











100

6.4 m



DO:





DOM:



ACTES 1 SADA

DO:

r





DO:



Sen and

DO:









#### Christmas Ribbon - Burlap

DO:



























### Christmas Ribbon - Buffalo Plaid millin 111111 SKU:20CHK087 Width:2-1/2 inch SKU:20CHK088 Width:2-1/2 inch Put-up:10 yards Put-up:10 yards SKU:20CHK092 Width: 2-1/2 inch Put-up:10 yards 3810000000000000000 SKU:20C