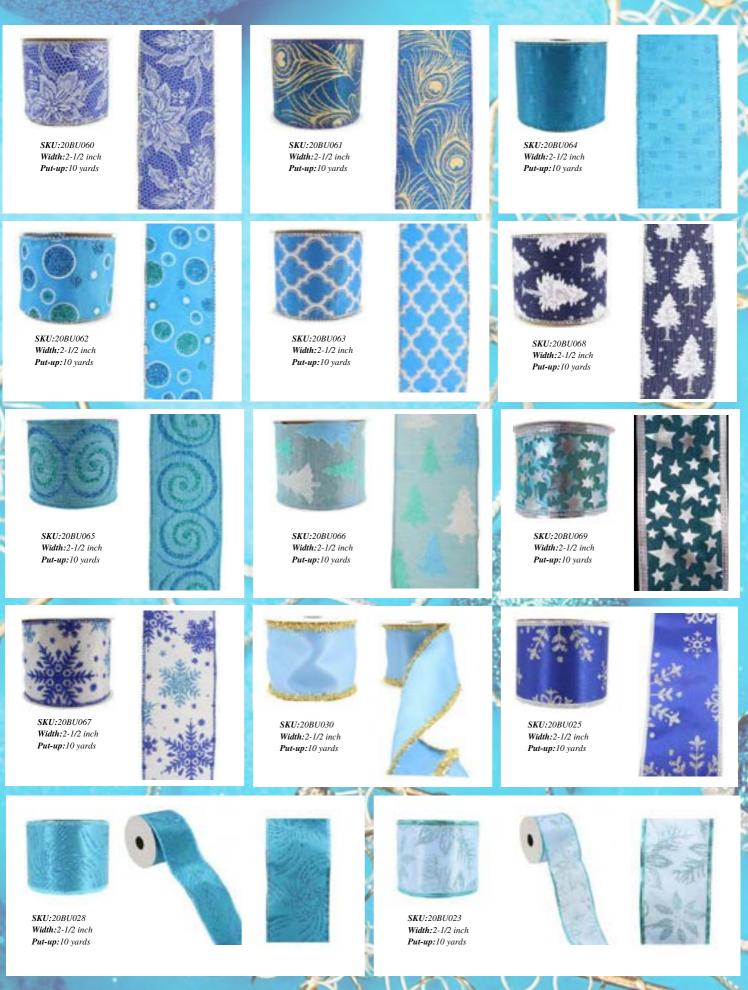

## Christmas Ribbon - Night

SKU:20BU001 Width:2-1/2 inch Put-up:10 yards

SKU:20BU002 Width:2-1/2 inch Put-up:10 yards

SKU:20BU003 Width:2-1/2 inch Put-up:10 yards

1

*SKU:20BU004 Width:2-1/2 inch Put-up:10 yards* 

SKU:20BU027 Width:4-7/10 inch Put-up:10 yards

*SKU:*20*BU*034 *Width:*2-1/2 inch *Put-up:*10 yards

SKU:20BU034 Width:4-7/10 inch Put-up:10 yards

SKU:20BU005 Width:2-1/2 inch Put-up:10 yards

FC+13.73

SKU:20BU006 Width:2-1/2 inch Put-up:10 yards