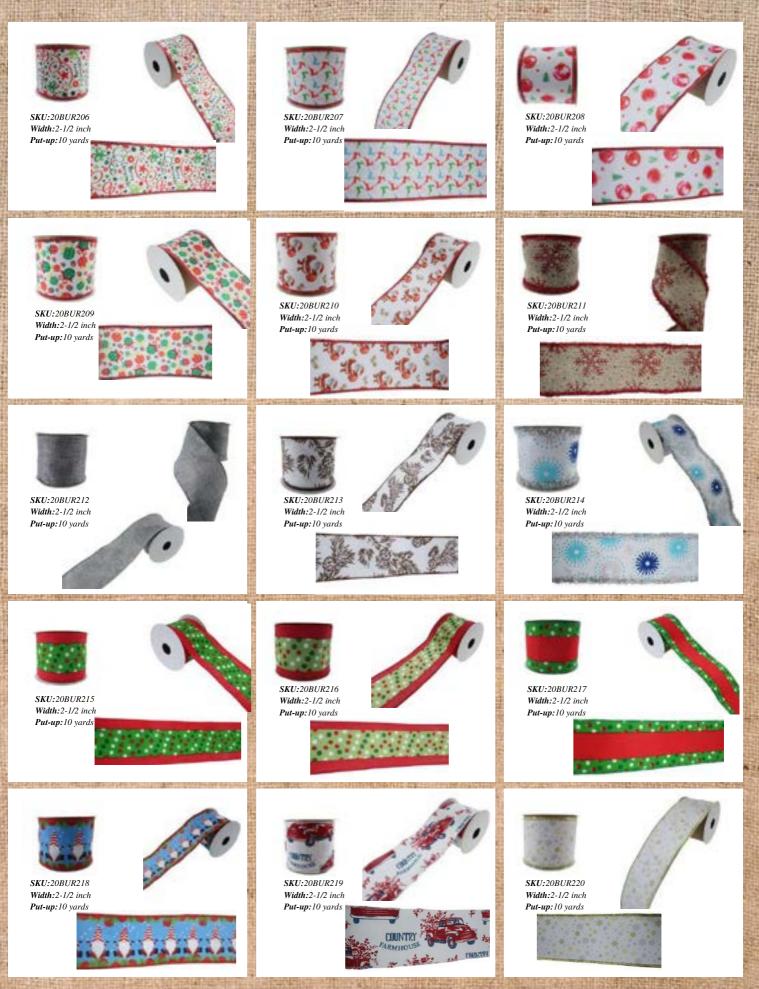

s

Chasryan LLC team-up with a well-known factory that produces various ribbons in styles and colors. The most popular Christmas colors are traditional red, champagne, and gold.

#### Package

#### Inner box + Outer carton





6.4 m



CALCULATION OF

DO:



56.16





r

EXC.



EX.N



AT P

6670 300 4



AT P



DO:



SKU:20BUR314 Width: 2-1/2 inch Put-up:10 yards





SKU:20BUR315 Width:2-1/2 inch Put-up:10 yards



DO:



1 TH

66.4



Width: 2-1/2 inch Put-up:10 yards

T



SKU:20BUR319 Width:2-1/2 inch Put-up:10 yards







DC N



Sec.



SKU:20BUR310 Width:2-1/2 inch Put-up:10 yards





SKU:20BUR311 Width:2-1/2 inch Put-up:10 yards



DO:

r



Put-up:10 yards

ST.F.

A DECKER AND



Sec.











100

6.4 m



DO:





DOM:



ACTES 1 SADA

DO:

r





DO:



Sen and

DO:









#### Christmas Ribbon - Burlap

DO:



























### Christmas Ribbon - Buffalo Plaid millin 111111 SKU:20CHK087 Width:2-1/2 inch SKU:20CHK088 Width:2-1/2 inch Put-up:10 yards Put-up:10 yards SKU:20CHK092 Width: 2-1/2 inch Put-up:10 yards 3810000000000000000 SKU:20CHK091 Width: 2-1/2 inch Put-up:10 yards \$\$\$\$\$\$\$\$\$\$\$\$\$\$\$\$\$\$\$\$\$\$\$\$\$\$\$\$\$ SKU:20CHK095 SKU:20CHK098 Width:2-1/2 inch Width:2-1/2 inch Put-up:10 yards Put-up:10 yards SKU:20CHK126 Width: 2-1/2 inch Put-up:10 yards \*\*\*\*\*\*\*\*\*\*\* ~~~~ SKU:20CHK117 Width:2-1/2 inch Put-up:10 yards















SKU:20GD031 Width: 4-7/10 inch Put-up:10 yards





SKU:20GD096 Width: 4-7/10 inch Put-up:10 yards





SKU:20GD001 Width: 3-1/2 inch Put-up:10 yards





SKU:20GD104 Width: 4-7/10 inch