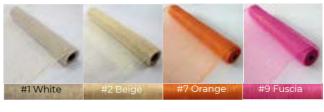

60171 #23

60170 #23

60169 #23

60310 #1

8785 #1

60108 #17

60152 #8

Item No.: 60138 10 Inch x 10 Yards MOQ: 100 Rolls/Color Packing: 40 Rolls/Carton Size of Carton: 41 X 36 X 55cm CBM of Carton: 0.082

#8 Pink

#9 Fuscia #10 Burgandy #11 Red

Item No.: 60135 10 Inch x 10 Yards MOQ: 100 Rolls/Color Packing: 40 Rolls/Carton Size of Carton: 41 X 36 X 55cm CBM of Carton: 0.082

60333

60340 #19

60331

8806

60141 #18