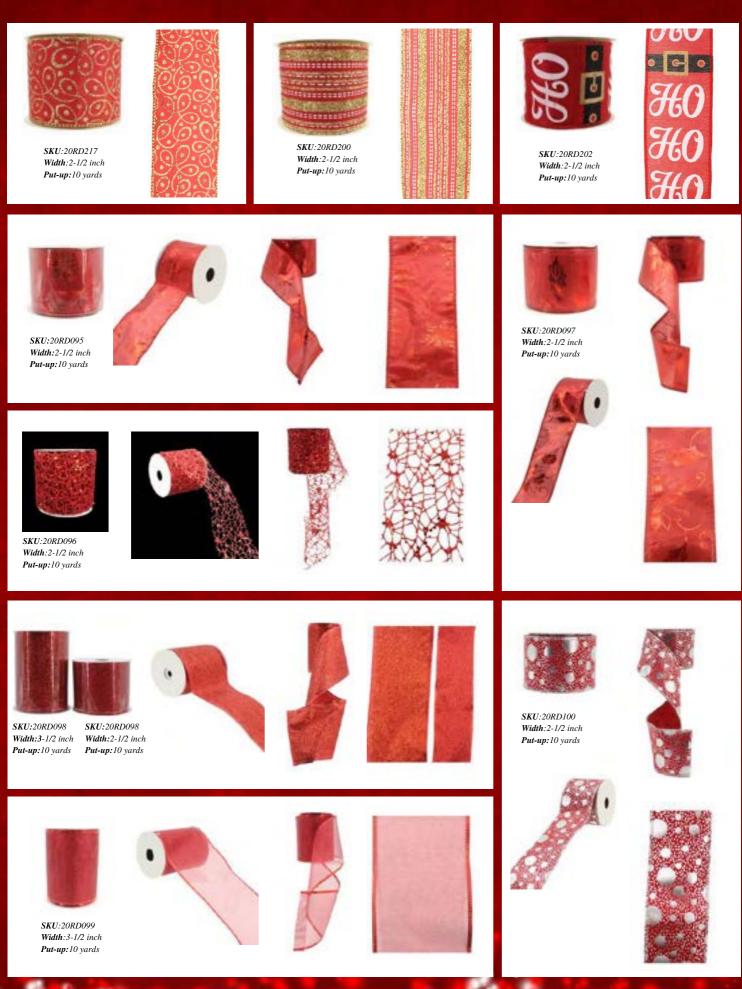

SKU:20RD001 Width: 3-1/2 inch Put-up:10 yards

Width:2-1/2 inch Put-up:10 yards

SKU:20RD003 Width:3-1/2 inch Put-up:10 yards

Width: 2-1/2 inch Put-up:10 yards

SKU:20RD004 Width: 3-1/2 inch Put-up:10 yards

SKU:20RD004 Width: 2-1/2 inch Put-up:10 yards

Width:4-7/10 inch Put-up:10 yards

SKU:20RD181 Width:2-1/2 inch Put-up:10 yards

SKU:20RD178

Width:2-1/2 inch

Put-up:10 yards

Put-up:10 yards

SKU:20RD179 Width:2-1/2 inch Put-up:10 yards

SKU:20GN009