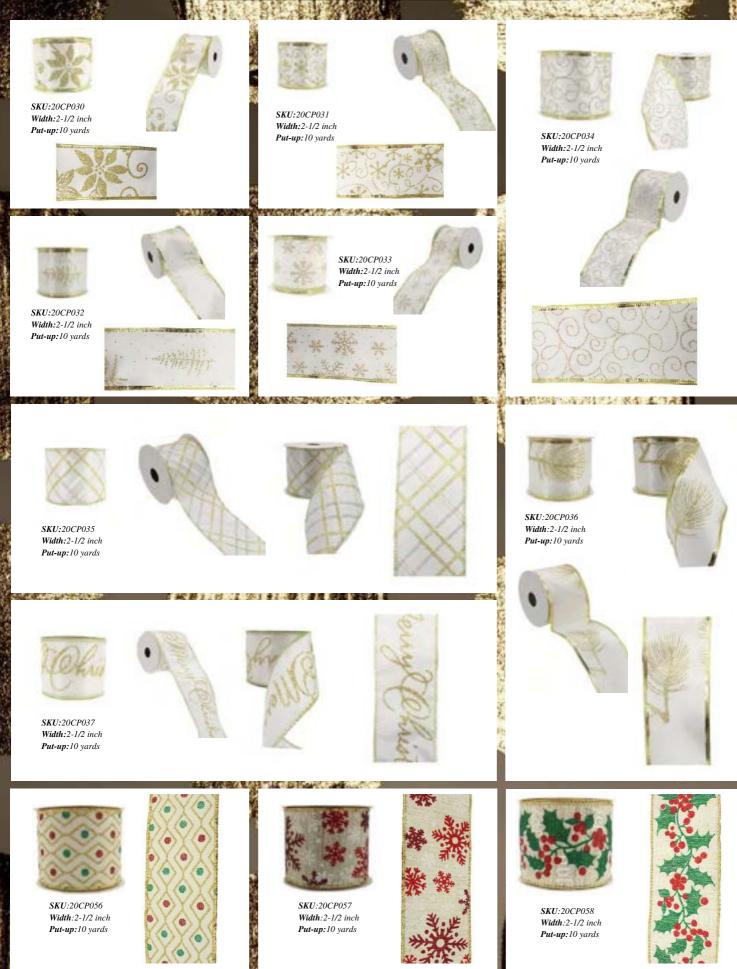

#### Popular Size

Width and length can be customized.

10 yards

3-1/2 inch 10 yards

4-7/10 inch 10 yards

Chasryan LLC team-up with a well-known factory that produces various ribbons in styles and colors. The most popular Christmas colors are traditional red, champagne, and gold.