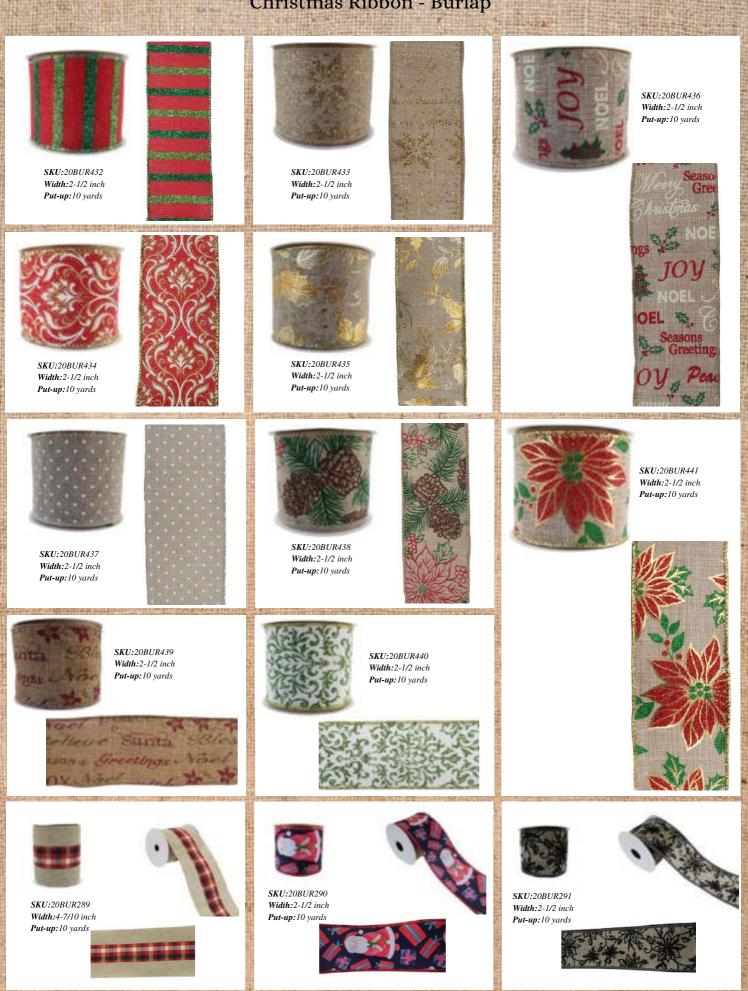

Home at its best!

By Chasryan LLC

# Christmas Ribbon, Mesh, & Bow Collections

Contact: Ryan Sankar 832-518-8942 Chasryanllc@gmail.com https://rc-homedecor.com/



# **RIBBON FACTORY**













# TIPS

#### Popular Size

Width and length can be customized.



10 yards



3-1/2 inch 10 yards





4-7/10 inch 10 yards

Chasryan LLC team-up with a well-known factory that produces various ribbons in styles and colors. The most popular Christmas colors are traditional red, champagne, and gold.

#### Package

#### Inner box + Outer carton





6.4 m



CALCULATION OF

DO:



56.16





r

EXC.



EX.N



AT P

6670 300 4



AT P



DO:



SKU:20BUR314 Width: 2-1/2 inch Put-up:10 yards





SKU:20BUR315 Width:2-1/2 inch Put-up:10 yards



DO:



1 TH

66.4



Width: 2-1/2 inch Put-up:10 yards

T



SKU:20BUR319 Width:2-1/2 inch Put-up:10 yards







DC N



Sec.



SKU:20BUR310 Width:2-1/2 inch Put-up:10 yards





SKU:20BUR311 Width:2-1/2 inch Put-up:10 yards



DO:

r



Put-up:10 yards

ST.F.

A DECKER AND



Sec.











100

6.4 m



DO:





DOM:



ACTES 1 SADA

DO:

r





DO:



Sen and

DO:









#### Christmas Ribbon - Burlap

DO:



























### Christmas Ribbon - Buffalo Plaid millin 111111 SKU:20CHK087 Width:2-1/2 inch SKU:20CHK088 Width:2-1/2 inch Put-up:10 yards Put-up:10 yards SKU:20CHK092 Width: 2-1/2 inch Put-up:10 yards 38100000