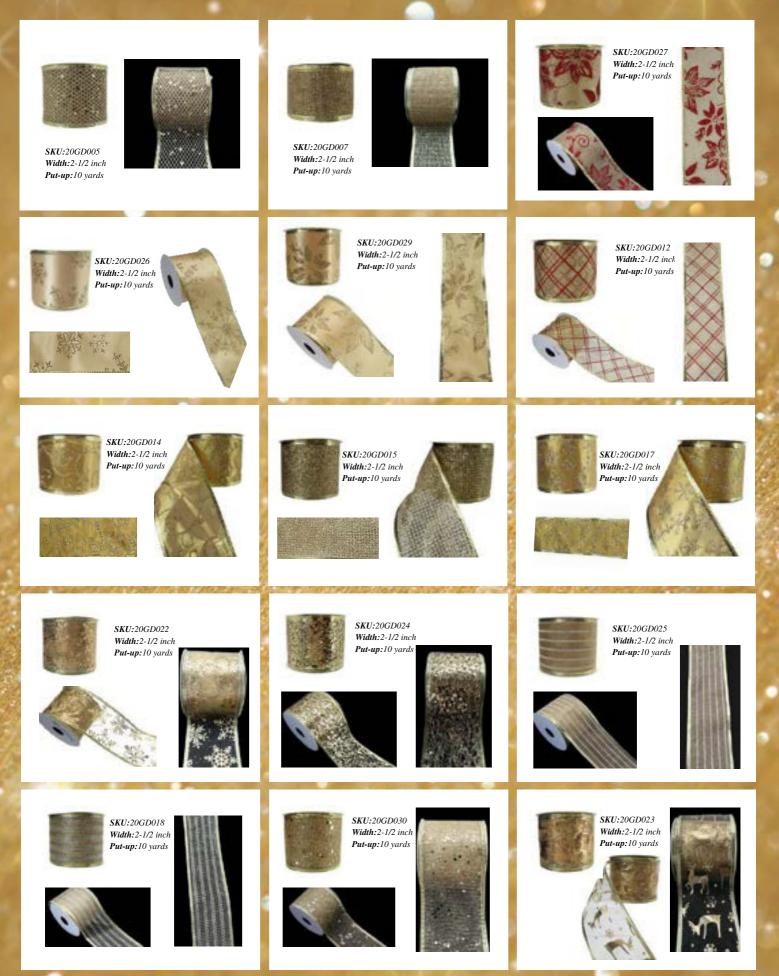

SKU:20GD031 Width: 4-7/10 inch Put-up:10 yards

SKU:20GD096 Width: 4-7/10 inch Put-up:10 yards

SKU:20GD001 Width: 3-1/2 inch Put-up:10 yards

SKU:20GD104 Width: 4-7/10 inch Put-up:10 yards

SKU:20GD003 Width:2-1/2 inch Put-up:10 yards

SKU:20GD001 Width:2-1/2 inch Put-up:10 yards

SKU:20GD004 Width: 2-1/2 inch Put-up:10 yards

SKU:20GD002 Width: 3-1/2 inch Put-up:10 yards

SKU:20GD009 Width:2-1/2 inch Put-up:10 yards

SKU:20GD002 Width: 2-1/2 inch Put-up:10 yards

SKU:20GD016 Width: 2-1/2 inch Put-up:10 yards

SKU:20GD098 Width:4-7/10 inch Put-up:10 yards

Width: 4-7/10 inch

Put-up:10 yards

SKU:20GD099 Width:4-7/10 inch Put-up:10 yards

SKU:20GD106 Width:2-1/2 inch Put-up:10 yards

SKU:20GD107 Width:2-1/2 inch Put-up:10 yards

SKU:20GD110 Width:2-1/2 inch Put-up:10 yards

SKU:20GD111 Width:2-1/2 inch Put-up:10 yards

SKU:20GD114 Width:2-1/2 inch Put-up:10 yards

SKU:20GD112 Width:2-1/2 inch Put-up:10 yards