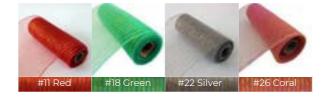

Item No.: 60344 21 Inch x 10 Yards Packing: 20 Rolls/Carton Size of Carton: 41 X 35 X 55cm CBM of Carton: 0.079

#11 Red #18 Green

Item No.: 60294 21 Inch x 10 Yards Packing: 20 Rolls/Carton Size of Carton: 41 X 35 X 55cm CBM of Carton: 0.079

#8 Pink

#9 Fuscia #10 Burgandy #11 Red

Item No.: 60135 10 Inch x 10 Yards MOQ: 100 Rolls/Color Packing: 40 Rolls/Carton Size of Carton: 41 X 36 X 55cm CBM of Carton: 0.082

60333

60340 #19

60331

8806

60141 #18