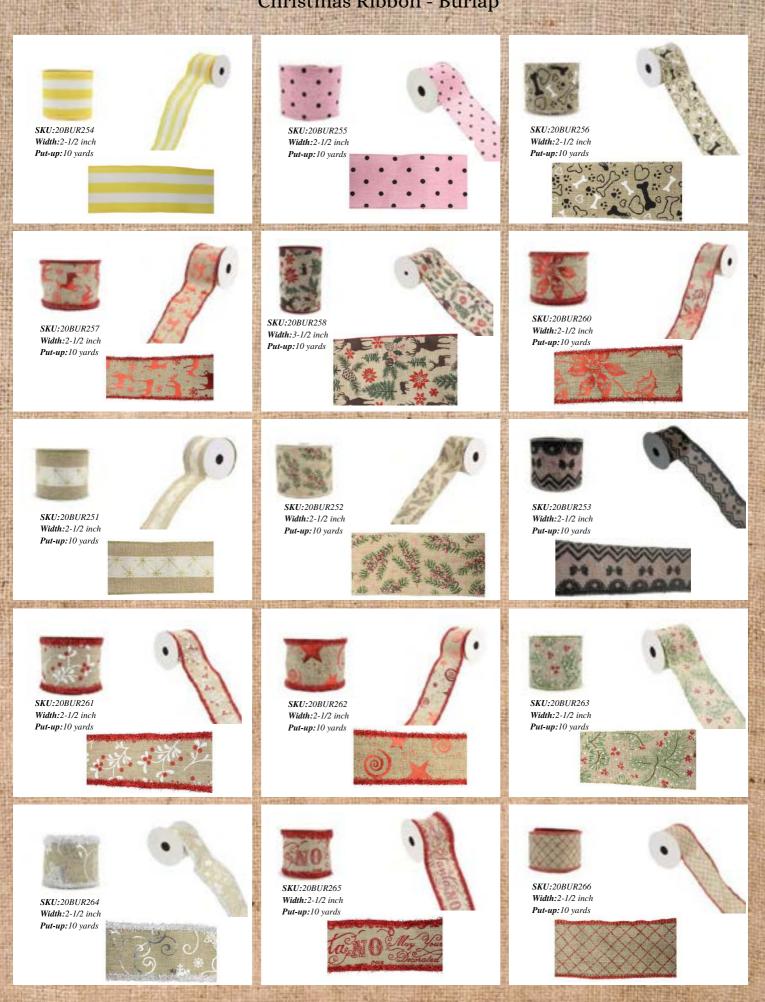

sryan LLC team-up with a well-known factory that produces various ribbons in styles and colors. The most popular Christmas colors are traditional red, champagne, and gold.

#### Package

#### Inner box + Outer carton





6.4 m



CALCULATION OF

DO:



56.16





r

EXC.



EX.N



AT P

6670 300 4



AT P



DO:



SKU:20BUR314 Width: 2-1/2 inch Put-up:10 yards





SKU:20BUR315 Width:2-1/2 inch Put-up:10 yards



DO:



1 TH

66.4



Width: 2-1/2 inch Put-up:10 yards

T



SKU:20BUR319 Width:2-1/2 inch Put-up:10 yards







DC N



Sec.



SKU:20BUR310 Width:2-1/2 inch Put-up:10 yards





SKU:20BUR311 Width:2-1/2 inch Put-up:10 yards



DO:

r



Put-up:10 yards

ST.F.

A DECKER AND



Sec.











100

6.4 m



DO:





DOM:



ACTES 1 SADA

DO:

r





DO:



Sen and

DO:









#### Christmas Ribbon - Burlap

DO:



























### Christmas Ribbon - Buffalo Plaid millin 111111 SKU:20CHK087 Width:2-1/2 inch SKU:20CHK088 Width:2-1/2 inch Put-up:10 yards Put-up:10 yards SKU:20CHK092 Width: 2-1/2 inch Put-up:10 yards 3810000000000000000 SKU:20CHK091 Width: 2-1/2 inch Put-up:10 yards \$\$\$\$\$\$\$\$\$\$\$\$\$\$\$\$\$\$\$\$\$\$\$\$\$\$\$\$\$ SKU:20CHK095 SKU:20CHK098 Width:2-1/2 inch Width:2-1/2 inch Put-up:10 yards Put-up:10 yards SKU:20CHK126 Width: 2-1/2 inch Put-up:10 yards \*\*\*\*\*\*\*\*\*\*\* ~~~~ SKU:20CHK117 Width:2-1/2 inch Put-up:10 yards















SKU:20GD031 Width: 4-7/10 inch Put-up:10 yards





SKU:20GD096 Width: 4-7/10 inch Put-up:10 yards





SKU:20GD001 Width: 3-1/2 inch Put-up:10 yards





SKU:20GD104 Width: 4-7/10 inch Put-u