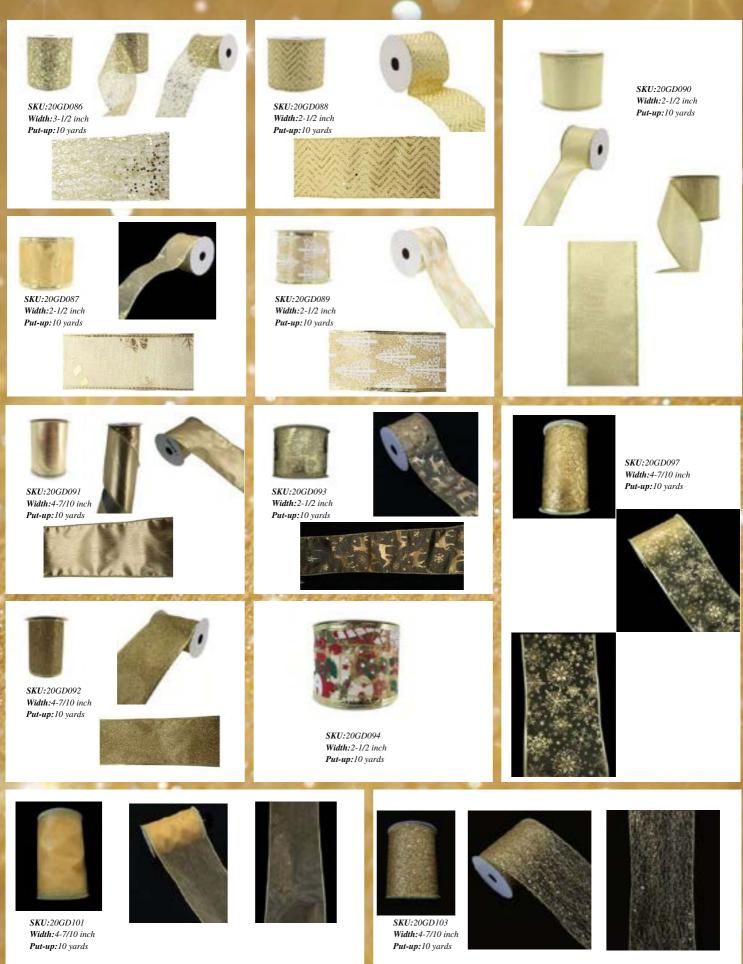

SKU:20GD031 Width: 4-7/10 inch Put-up:10 yards

SKU:20GD096 Width: 4-7/10 inch Put-up:10 yards

SKU:20GD001 Width: 3-1/2 inch Put-up:10 yards

SKU:20GD104 Width: 4-7/10 inch Put-up:10 yards

SKU:20GD003 Width:2-1/2 inch Put-up:10 yards

SKU:20GD016 Width: 2-1/2 inch Put-up:10 yards

SKU:20GD098 Width:4-7/10 inch Put-up:10 yards

Width: 4-7/10 inch

Put-up:10 yards

SKU:20GD099 Width:4-7/10 inch Put-up:10 yards

SKU:20GD106 Width:2-1/2 inch Put-up:10 yards