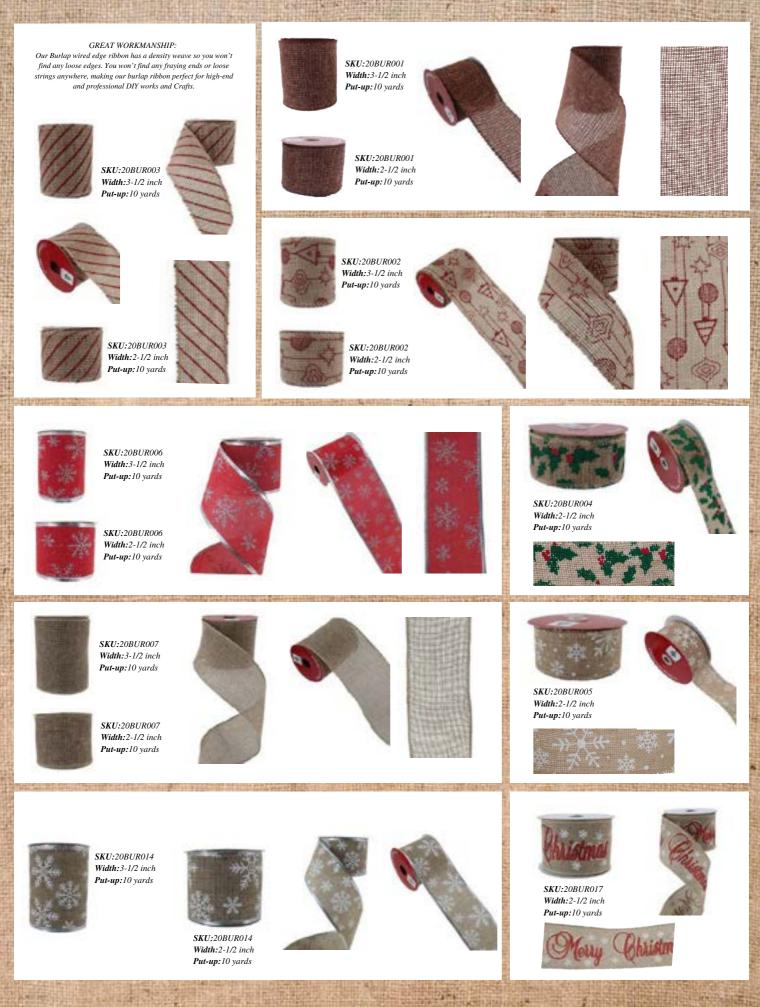

Home at its best!

By Chasryan LLC

# Christmas Ribbon, Mesh, & Bow Collections

Contact: Ryan Sankar 832-518-8942 Chasryanllc@gmail.com https://rc-homedecor.com/



# **RIBBON FACTORY**













# TIPS

#### Popular Size

Width and length can be customized.



10 yards



3-1/2 inch 10 yards





4-7/10 inch 10 yards

Chasryan LLC team-up with a well-known factory that produces various ribbons in styles and colors. The most popular Christmas colors are traditional red, champagne, and gold.

#### Package

#### Inner box + Outer carton





6.4 m



CALCULATION OF

DO:



56.16





r

EXC.



EX.N



AT P

6670 300 4



AT P



DO:



SKU:20BUR314 Width: 2-1/2 inch Put-up:10 yards





SKU:20BUR315 Width:2-1/2 inch Put-up:10 yards



DO:



1 TH

66.4



Width: 2-1/2 inch Put-up:10 yards

T



SKU:20BUR319 Width:2-1/2 inch Put-up:10 yards







DC N



Sec.



SKU:20BUR310 Width:2-1/2 inch Put-up:10 yards





SKU:20BUR311 Width:2-1/2 inch Put-up:10 yards



DO:

r



Put-up:10 yards

ST.F.

A DECKER AND



Sec.











100

6.4 m



DO:





DOM:



ACTES 1 SADA

DO:

r





DO:



Sen and

DO:









#### Christmas Ribbon - Burlap

DO:



























### Christmas Ribbon - Buffalo Plaid millin 111111 SKU:20CHK087 Width:2-1/2 inch SKU:20CHK088 Width:2-1/2 inch Put-up:10 yards Put-up:10 yards SKU:20CHK092