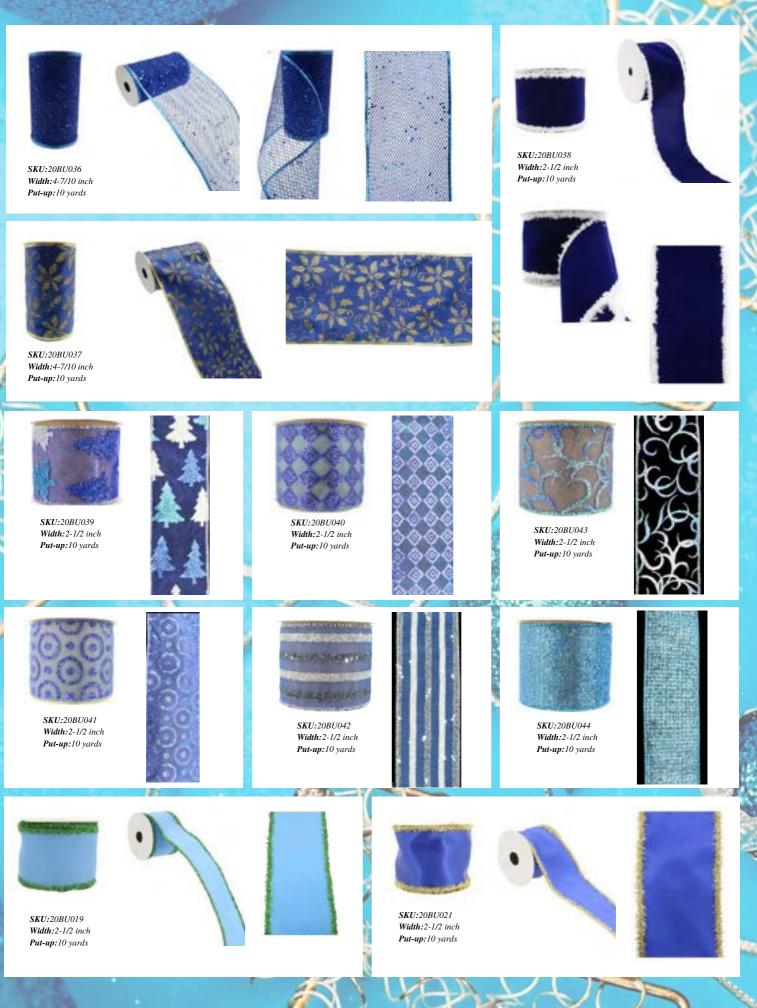

## Christmas Ribbon - Night

SKU:20BU001 Width:2-1/2 inch Put-up:10 yards

SKU:20BU002 Width:2-1/2 inch Put-up:10 yards

SKU:20BU003 Width:2-1/2 inch Put-up:10 yards

1

*SKU:20BU004 Width:2-1/2 inch Put-up:10 yards* 

SKU:20BU027 Width:4-7/10 inch Put-up:10 yards

*SKU:*20*BU*034 *Width:*2-1/2 inch *Put-up:*10 yards

SKU:20BU034 Width:4-7/10 inch Put-up:10 yards

SKU:20BU005 Width:2-1/2 inch Put-up:10 yards

FC+13.73

SKU:20BU006 Width:2-1/2 inch Put-up:10 yards