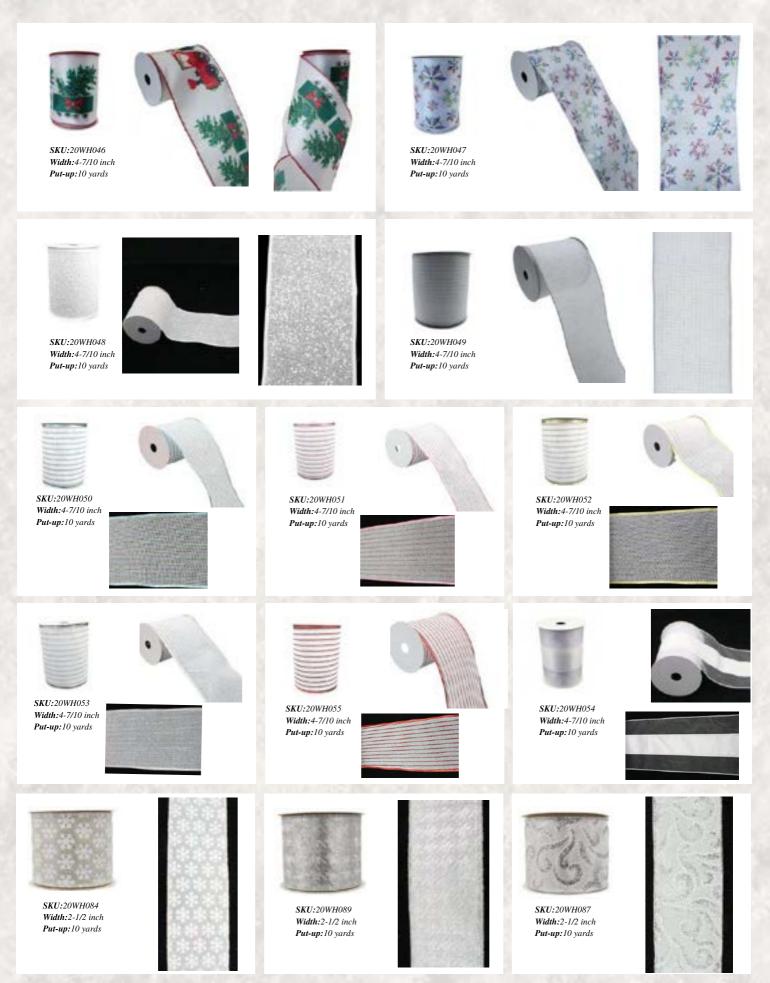

۰.

2

SKU:20MIX016 Width:2-1/2 inch Put-up:10 yards

SKU:20MIX017 Width:2-1/2 inch Put-up:10 yards

SKU:20WH068 Width:2-1/2 inch Put-up:10 yards

SKU:20WH069 Width:2-1/2 inch Put-up:10 yards

SKU:20WH070 Width:2-1/2 inch Put-up:10 yards

*SKU:20WH071 Width:2-1/2 inch Put-up:10 yards* 

Width: 2-1/2 inch

Put-up:10 yards

*SKU*:20WH073 *Width*:2-1/2 inch *Put-up*:10 yards

*SKU*:20WH074 *Width*:2-1/2 inch *Put-up*:10 yards

SKU:20WH075 Width:2-1/2 inch Put-up:10 yards

SKU:20WH076

Width:2-1/2 inch

Put-up:10 yards

*SKU*:20WH077 *Width*:2-1/2 inch *Put-up*:10 yards

SKU:20WH060 Width:2-1/2 inch Put-up:10 yards

*SKU:20WH057 Width:2-1/2 inch Put-up:10 yards* 

SKU:20WH058 Width:2-1/2 inch Put-up:10 yards

SKU:20WH058 Width:3-1/2 inch Put-up:10 yards

SKU:20WH094 Width:2-1/2 inch Put-up:10 yards

SKU:20WH063 Width:2-1/2 inch Put-up:10 yards

SKU:20WH065 Width:2-1/2 inch Put-up:10 yards

SKU:20WH066 Width:2-1/2 inch Put-up:10 yards

SKU:20WH064 Width:2-1/2 inch Put-up:10 yards

54 nch rds

SKU:20WH061 Width:2-1/2 inch Put-up:10 yards

SKU:20WH062 Width:2-1/2 inch Put-up:10 yards

SKU:20WH067 Width:2-1/2 inch Put-up:10 yards

SKU:20WH078 Width: 2-1/2 inch Put-up:10 yards

SKU:20WH080 Width: 2-1/2 inch Put-up:10 yards

SKU:20WH081 Width:2-1/2 inch Put-up:10 yards

SKU:20WH082

Width:2-1/2 inch

Put-up:10 yards

SKU:20WH079 Width:2-1/2 inch Put-up:10 yards

SKU:20WH104 Width:2-1/2 inch Put-up:10 yards

Width: 2-1/2 inch Put-up:10 yards

SKU:20WH107

Width: 2-1/2 inch Put-up:10 yards

SKU:20WH108 Width: 2-1/2 inch Put-up:10 yards

SKU:20WH105 Width: 2-1/2 inch Put-up:10 yards

SKU:20WH083 Width: 2-1/2 inch Put-up:10 yards

SKU:20WH085 Width:2-1/2 inch Put-up:10 yards

SKU:20WH010 Width:2-1/2 inch Put-up:10 yards

SKU:20WH011 Width:2-1/2 inch Put-up:10 yards

SKU:20WH012 Width:2-1/2 inch Put-up:10 yards

SKU:20WH013 Width:2-1/2 inch Put-up:10 yards

SKU:20WH014 Width:2-1/2 inch Put-up:10 yards

Width:2-1/2 inch Put-up:10 yards

\*\*

Width: 3-1/2 inch Put-up: 10 yards

SKU:20WH018 Width:2-1/2 inch Put-up:10 yards

and the second

SKU:20WH019 Width:2-1/2 inch Put-up:10 yards

SKU:20WH034 Width:2-1/2 inch Put-up:10 yards

SKU:20WH035 Width:2-1/2 inch Put-up:10 yards

*SKU*:20WH036 *Width*:2-1/2 inch *Put-up*:10 yards

*SKU*:20WH037 *Width*:2-1/2 inch *Put-up*:10 yards

SKU:20WH038 Width:4-7/10 inch Put-up:10 yards

SKU:20WH039 Width:4-7/10 inch Put-up:10 yards

SKU:20WH040 Width:4-7/10 inch Put-up:10 yards

SKU:20WH041 Width:4-7/10 inch Put-up:10 yards

SKU:20WH044 Width:4-7/10 inch Put-up:10 yards

SKU:20WH045 Width:4-7/10 inch Put-up:10 yards