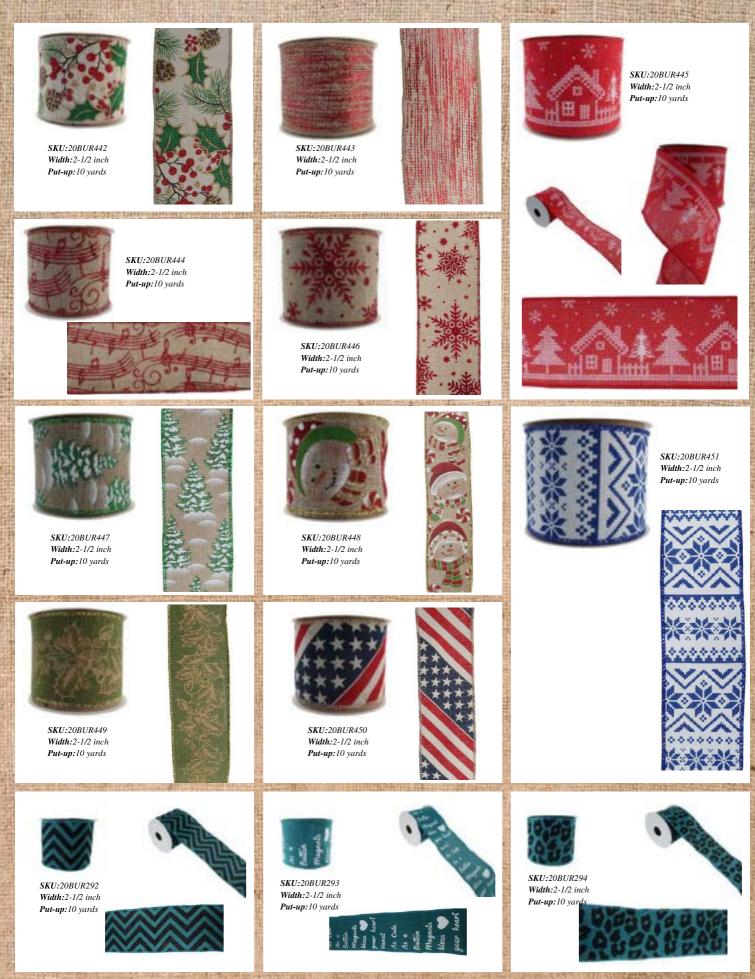

Home at its best!

By Chasryan LLC

# Christmas Ribbon, Mesh, & Bow Collections

Contact: Ryan Sankar 832-518-8942 Chasryanllc@gmail.com https://rc-homedecor.com/



# **RIBBON FACTORY**













# TIPS

#### Popular Size

Width and length can be customized.



10 yards



3-1/2 inch 10 yards





4-7/10 inch 10 yards

Chasryan LLC team-up with a well-known factory that produces various ribbons in styles and colors. The most popular Christmas colors are traditional red, champagne, and gold.

#### Package

#### Inner box + Outer carton





6.4 m



CALCULATION OF

DO:



56.16





r

EXC.



EX.N



AT P

6670 300 4



AT P



DO:



SKU:20BUR314 Width: 2-1/2 inch Put-up:10 yards





SKU:20BUR315 Width:2-1/2 inch Put-up:10 yards



DO:



1 TH

66.4



Width: 2-1/2 inch Put-up:10 yards

T



SKU:20BUR319 Width:2-1/2 inch Put-up:10 yards







DC N



Sec.



SKU:20BUR310 Width:2-1/2 inch Put-up:10 yards





SKU:20BUR311 Width:2-1/2 inch Put-up:10 yards



DO:

r



Put-up:10 yards

ST.F.

A DECKER AND



Sec.











100

6.4 m



DO:





DOM:



ACTES 1 SADA

DO:

r





DO:



Sen and

DO:









#### Christmas Ribbon - Burlap

DO:



























### Christmas Ribbon - Buffalo Plaid millin 111111 SKU:20CHK087 Width:2-1/2 inch SKU:20CHK088 Width:2-1/2 inch Put-up:10 yards Put-up:10 yards SKU:20CHK092 Width: 2-1/2 inch Put-up:10 yards 3810000000000000000