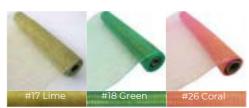

Item No.: 60129 21 Inch x 10 Yards Packing: 20 Rolls/Carton Size of Carton: 41 X 35 X 55cm CBM of Carton: 0.079

#17 Lime #14 Lt Blue

Item No.: 60167 21 Inch x 10 Yards Packing: 20 Rolls/Carton Size of Carton: 41 X 35 X 55cm CBM of Carton: 0.079

#16 Royal Blue #17 Lime

Item No.: 60149 21 Inch x 10 Yards Packing: 20 Rolls/Carton Size of Carton: 41 X 35 X 55cm CBM of Carton: 0.079

Item No.: 60126 21 Inch x 10 Yards Packing: 20 Rolls/Carton Size of Carton: 41 X 35 X 55cm CBM of Carton: 0.079