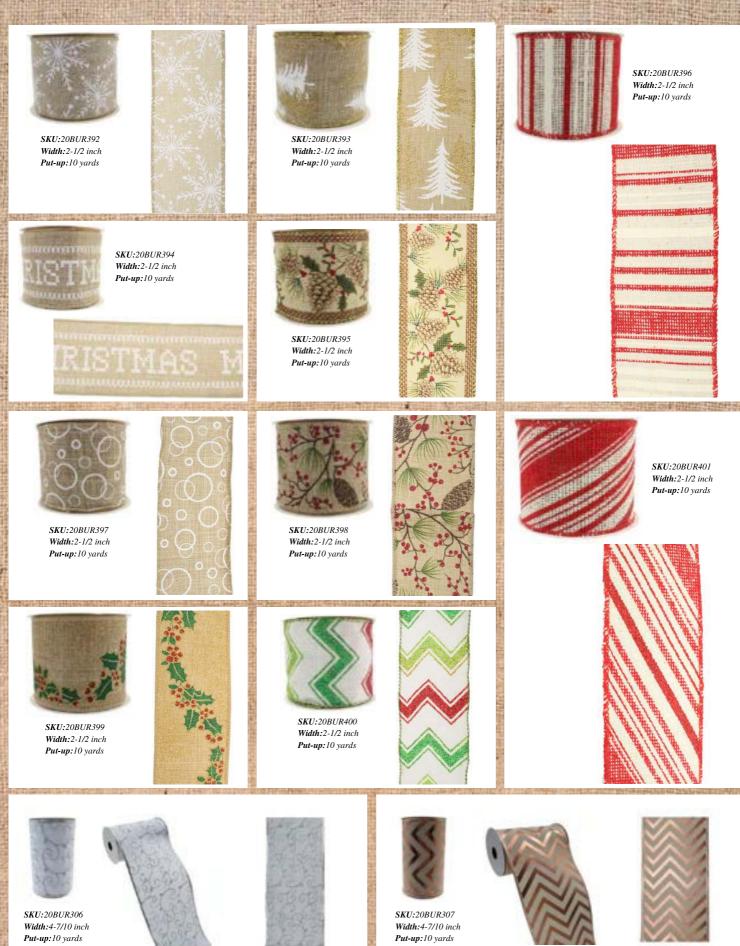

Collections

Contact: Ryan Sankar 832-518-8942 Chasryanllc@gmail.com https://rc-homedecor.com/



# **RIBBON FACTORY**













# TIPS

#### Popular Size

Width and length can be customized.



10 yards



3-1/2 inch 10 yards





4-7/10 inch 10 yards

Chasryan LLC team-up with a well-known factory that produces various ribbons in styles and colors. The most popular Christmas colors are traditional red, champagne, and gold.

#### Package

#### Inner box + Outer carton





6.4 m



CALCULATION OF

DO:



56.16





r

EXC.



EX.N



AT P

6670 300 4



AT P



DO:



SKU:20BUR314 Width: 2-1/2 inch Put-up:10 yards





SKU:20BUR315 Width:2-1/2 inch Put-up:10 yards



DO:



1 TH

66.4



Width: 2-1/2 inch Put-up:10 yards

T



SKU:20BUR319 Width:2-1/2 inch Put-up:10 yards







DC N



Sec.



SKU:20BUR310 Width:2-1/2 inch Put-up:10 yards





SKU:20BUR311 Width:2-1/2 inch Put-up:10 yards



DO:

r



Put-up:10 yards

ST.F.

A DECKER AND



Sec.











100

6.4 m



DO:





DOM:



ACTES 1 SADA

DO:

r





DO:



Sen and

DO:









#### Christmas Ribbon - Burlap

DO:



























### Christmas Ribbon - Buffalo Plaid millin 111111 SKU:20CHK087 Width:2-1/2 inch SKU:20CHK088 Width:2-1/2 inch Put-up:10 yards Put-up:10 yards SKU:20CHK092 Width: 2-1/2 inch Put-up:10 yards 3810000000000000000 SKU:20CHK091 Width: 2-1/2 inch Put-up:10 yards \$\$\$\$\$\$\$\$\$\$\$\$\$\$\$\$\$\$\$\$\$\$\$\$\$\$\$\$\$ SKU:20CHK095 SKU:20CHK098 Width:2-1/2 inch Width:2-1/2 inch Put-up:10 yards Put-up:10 yards SKU:20CHK126 Width: 2-1/2 inch Put-up:10 yards \*\*\*\*\*\*\*\*\*\*