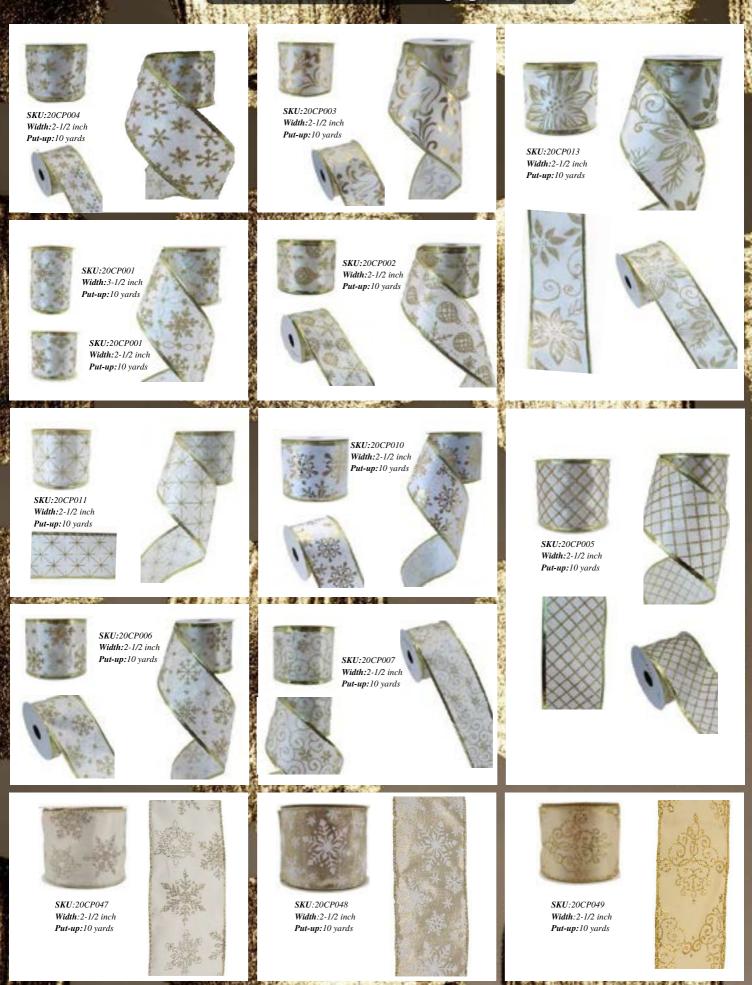

#### Popular Size

Width and length can be customized.

10 yards

3-1/2 inch 10 yards

4-7/10 inch 10 yards

Chasryan LLC team-up with a well-known factory that produces various ribbons in styles and colors. The most popular Christmas colors are traditional red, champagne, and gold.