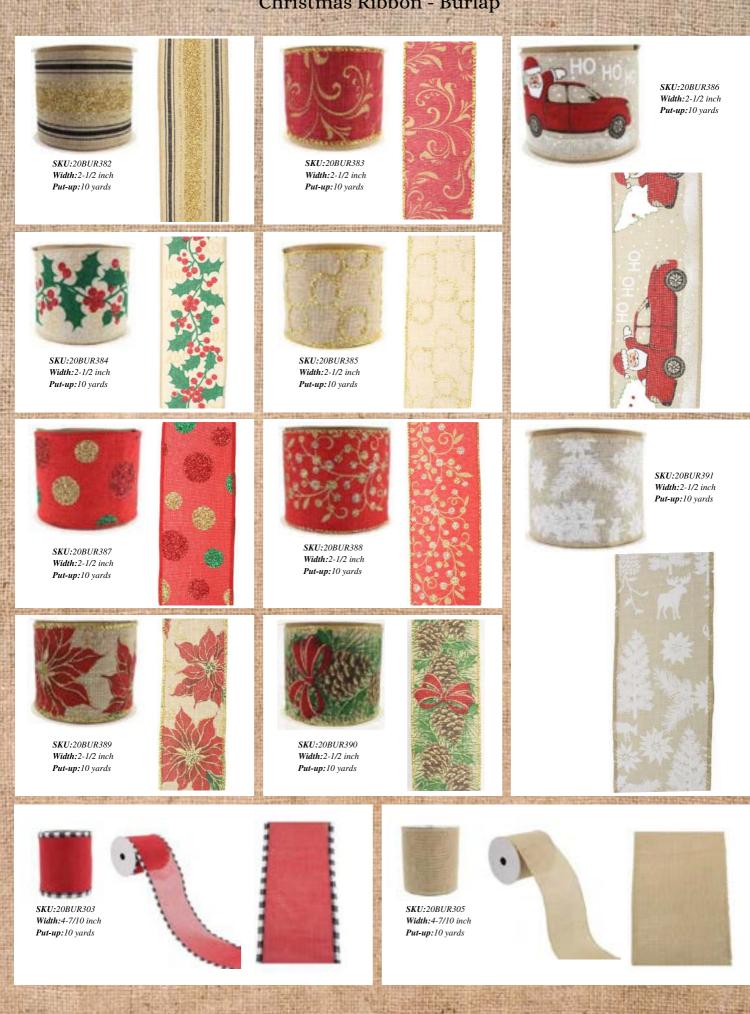

, & Bow Collections

Contact: Ryan Sankar 832-518-8942 Chasryanllc@gmail.com https://rc-homedecor.com/



# **RIBBON FACTORY**













# TIPS

#### Popular Size

Width and length can be customized.



10 yards



3-1/2 inch 10 yards





4-7/10 inch 10 yards

Chasryan LLC team-up with a well-known factory that produces various ribbons in styles and colors. The most popular Christmas colors are traditional red, champagne, and gold.

#### Package

#### Inner box + Outer carton





6.4 m



CALCULATION OF

DO:



56.16





r

EXC.



EX.N



AT P

6670 300 4



AT P



DO:



SKU:20BUR314 Width: 2-1/2 inch Put-up:10 yards





SKU:20BUR315 Width:2-1/2 inch Put-up:10 yards



DO:



1 TH

66.4



Width: 2-1/2 inch Put-up:10 yards

T



SKU:20BUR319 Width:2-1/2 inch Put-up:10 yards







DC N



Sec.



SKU:20BUR310 Width:2-1/2 inch Put-up:10 yards





SKU:20BUR311 Width:2-1/2 inch Put-up:10 yards



DO:

r



Put-up:10 yards

ST.F.

A DECKER AND



Sec.











100

6.4 m



DO:





DOM:



ACTES 1 SADA

DO:

r





DO:



Sen and

DO:









#### Christmas Ribbon - Burlap

DO:



























### Christmas Ribbon - Buffalo Plaid millin 111111 SKU:20CHK087 Width:2-1/2 inch SKU:20CHK088 Width:2-1/2 inch Put-up:10 yards Put-up:10 yards SKU:20CHK092 Width: 2-1/2 inch Put-up:10 yards 3810000000000000000 SKU:20CHK091 Width: 2-1/2 inch Put-up:10 yards \$\$\$\$\$\$\$\$\$\$\$\$\$\$\$\$\$\$\$\$\$\$\$\$\$\$\$\$\$ SKU:20CHK095 SKU:20CHK098 Width:2-1/2 inch Width:2-1/2 inch Put-up:10 yards Put-up:10 yards SKU:20CHK126 Width: 2-1/2 inch Put-up:10 yards \*\*\*\*\*\*