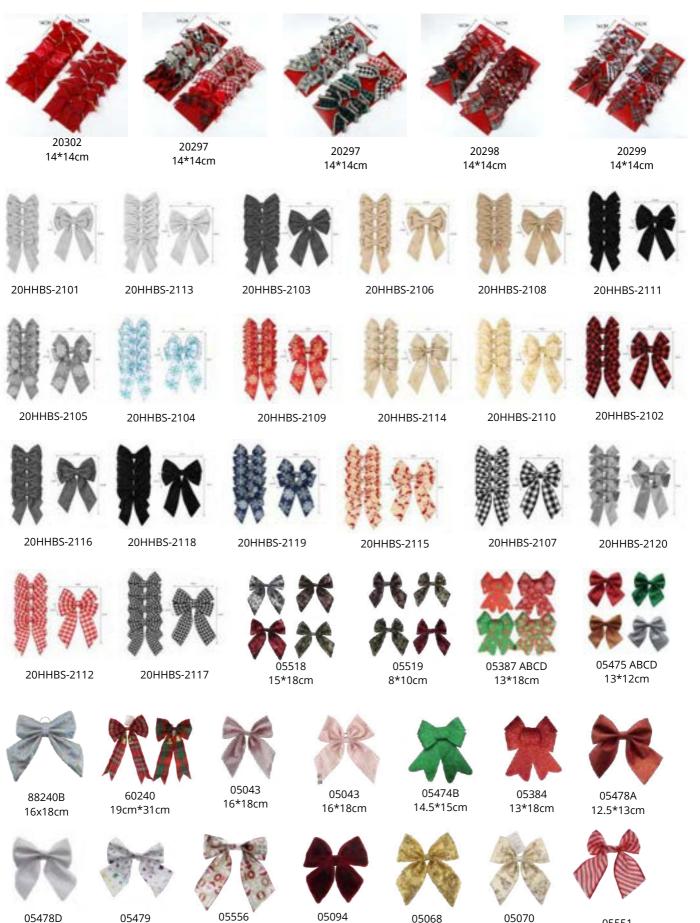

# CHRISTMAS BOWS

20T T21-2-2

20T T20-1-1

20T T21-1-2

20T T20-1-5

20T T21-2-3

20T T20-3-2

20TT21-2-5

20T T20-1-4

20T T21-2-4

20TT21-2-6

20T T21-2-7

20T T20-2-5

20T T21-3-1

20T T21-4-11

20T T20-2-3

20T T20-2-4

20T T21-3-5

20T T21-4-2

20T T21-3-3

20T T21-1-5

20T T21-3-4

20T T21-1-1

20T T21-4-10

20T T21-4-9

20T T21-4-8

20T T21-1-4

20T T21-4-4

20T T20-2-6

20T T21-3-2

HC121044

HC121048