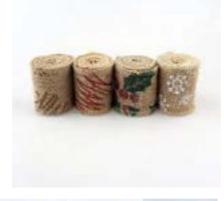

of Carton: 41 X 36 X 55cm CBM of Carton: 0.082





#8 Pink

#9 Fuscia #10 Burgandy #11 Red







Item No.: 60135 10 Inch x 10 Yards MOQ: 100 Rolls/Color Packing: 40 Rolls/Carton Size of Carton: 41 X 36 X 55cm CBM of Carton: 0.082







60333

60340 #19



60331



8806



60141 #18



8816



8814



8820



8827



60339 #22



60343

8823 #2



60142



60345 #11



60329 #1



60292 #1

60331



8812



60348 #16



60136 #16



60341





8835 #1

60334 #18

60405

60159



60319

#### 6 Inch Mesh Ribbon



60313 #16



60313 #26



60321 #25



60315 #1



60312 #5



60312 #11



60347



60317



60322



60320 #6



60347





60324 #22



60502 #22



60503 #14



60501 #8



60314 #11



60316



60312 #8



Measures: 6cm\*200cm MOQ: 100 Rolls/Color Packing: 200 Rolls/Carton











Item No.: 60192 Measures: 6cm\*200cm MOQ: 100 Rolls/Color Packing: 200 Rolls/Carton









60183





Wreath Frame/Form Diameter: 8/12/14/18/24 inches



RC Home Decor

Home at its best!

## By Chasryan LLC

Contact: Ryan Sankar 832-518-8942 Chasryanllc@gmail.com https://rc-homedecor.com/