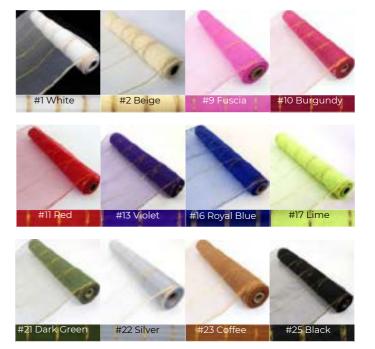

#21 Dark Green

Item No.: 60104 21 Inch x 10 Yards Packing: 20 Rolls/Carton Size of Carton: 41 X 35 X 55cm CBM of Carton: 0.079

Item No.: 60144 21 Inch x 10 Yards Packing: 20 Rolls/Carton Size of Carton: 41 X 35 X 55cm CBM of Carton: 0.079

Item No.: 60344 21 Inch x 10 Yards Packing: 20 Rolls/Carton Size of Carton: 41 X 35 X 55cm CBM of Carton: 0.079

#11 Red #18 Green

Item No.: 60294 21 Inch x 10 Yards Packing: 20 Rolls/Carton Size of Carton: 41 X 35 X 55cm CBM of Carton: 0.079

60171 #23

60170 #23

60169 #23

60310 #1

8785 #1

60108 #17

60152 #8

Item No.: 60138 10 Inch x 10 Yards MOQ: 100 Rolls/Color Packing: 40 Rolls/Carton Size of Carton: 41 X 36 X 55cm CBM of Carton: 0.082

#8 Pink

#9 Fuscia #10 Burgandy #11 Red

Item No.: 60135 10 Inch x 10 Yards MOQ: 100 Rolls/Color Packing: 40 Rolls/Carton Size of Carton: 41 X 36 X 55cm CBM of Carton: 0.082

60333

60340 #19

60331

8806

60141 #18