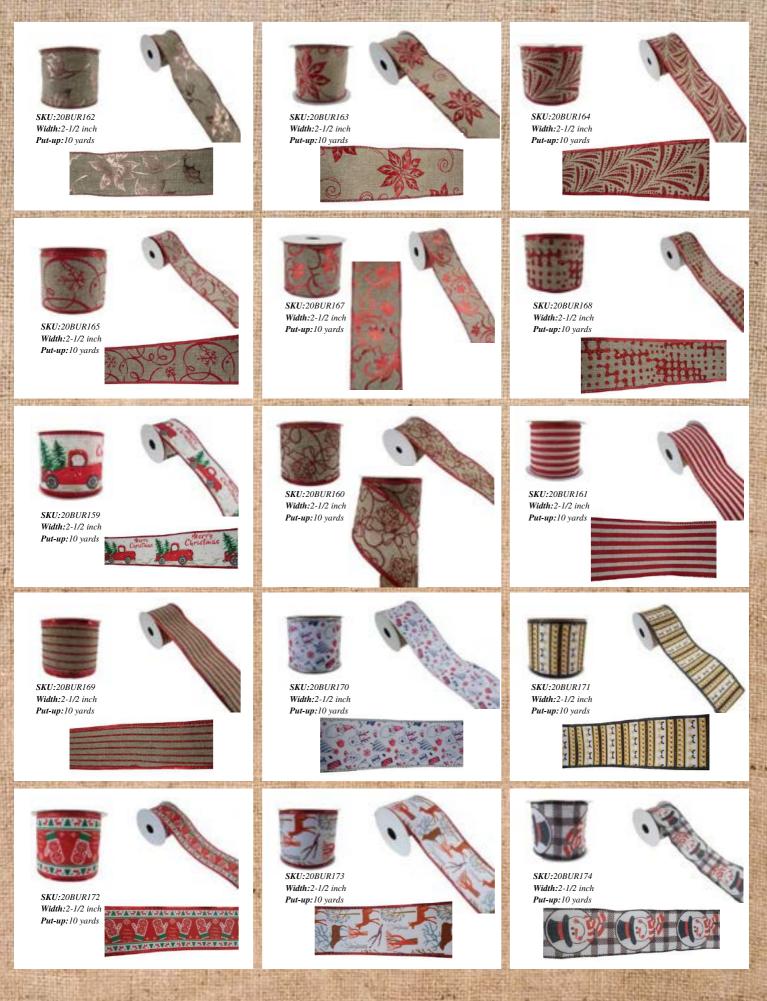

Home at its best!

By Chasryan LLC

# Christmas Ribbon, Mesh, & Bow Collections

Contact: Ryan Sankar 832-518-8942 Chasryanllc@gmail.com https://rc-homedecor.com/



# **RIBBON FACTORY**













# TIPS

#### Popular Size

Width and length can be customized.



10 yards



3-1/2 inch 10 yards





4-7/10 inch 10 yards

Chasryan LLC team-up with a well-known factory that produces various ribbons in styles and colors. The most popular Christmas colors are traditional red, champagne, and gold.

#### Package

#### Inner box + Outer carton





6.4 m



CALCULATION OF

DO:



56.16





r

EXC.



EX.N



AT P

6670 300 4



AT P



DO:



SKU:20BUR314 Width: 2-1/2 inch Put-up:10 yards





SKU:20BUR315 Width:2-1/2 inch Put-up:10 yards



DO:



1 TH

66.4



Width: 2-1/2 inch Put-up:10 yards

T



SKU:20BUR319 Width:2-1/2 inch Put-up:10 yards







DC N



Sec.



SKU:20BUR310 Width:2-1/2 inch Put-up:10 yards





SKU:20BUR311 Width:2-1/2 inch Put-up:10 yards



DO:

r



Put-up:10 yards

ST.F.

A DECKER AND



Sec.











100

6.4 m



DO:





DOM:



ACTES 1 SADA

DO:

r





DO:



Sen and

DO:









#### Christmas Ribbon - Burlap

DO:



























### Christmas Ribbon - Buffalo Plaid millin 111111 SKU:20CHK087 Width:2-1/2 inch SKU:20CHK088 Width:2-1/2 inch Put-up:10 yards Put-up:10 yards SKU:20CHK092 Width: 2