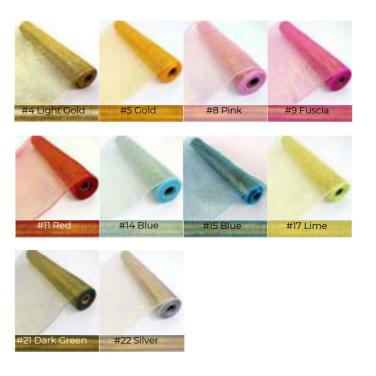

#21 Dark Green

Item No.: 60104 21 Inch x 10 Yards Packing: 20 Rolls/Carton Size of Carton: 41 X 35 X 55cm CBM of Carton: 0.079

Item No.: 60144 21 Inch x 10 Yards Packing: 20 Rolls/Carton Size of Carton: 41 X 35 X 55cm CBM of Carton: 0.079

Item No.: 60129 21 Inch x 10 Yards Packing: 20 Rolls/Carton Size of Carton: 41 X 35 X 55cm CBM of Carton: 0.079

#17 Lime #14 Lt Blue

Item No.: 60167 21 Inch x 10 Yards Packing: 20 Rolls/Carton Size of Carton: 41 X 35 X 55cm CBM of Carton: 0.079

#16 Royal Blue #17 Lime

Item No.: 60149 21 Inch x 10 Yards Packing: 20 Rolls/Carton Size of Carton: 41 X 35 X 55cm CBM of Carton: 0.079

Item No.: 60126 21 Inch x 10 Yards Packing: 20 Rolls/Carton Size of Carton: 41 X 35 X 55cm CBM of Carton: 0.079