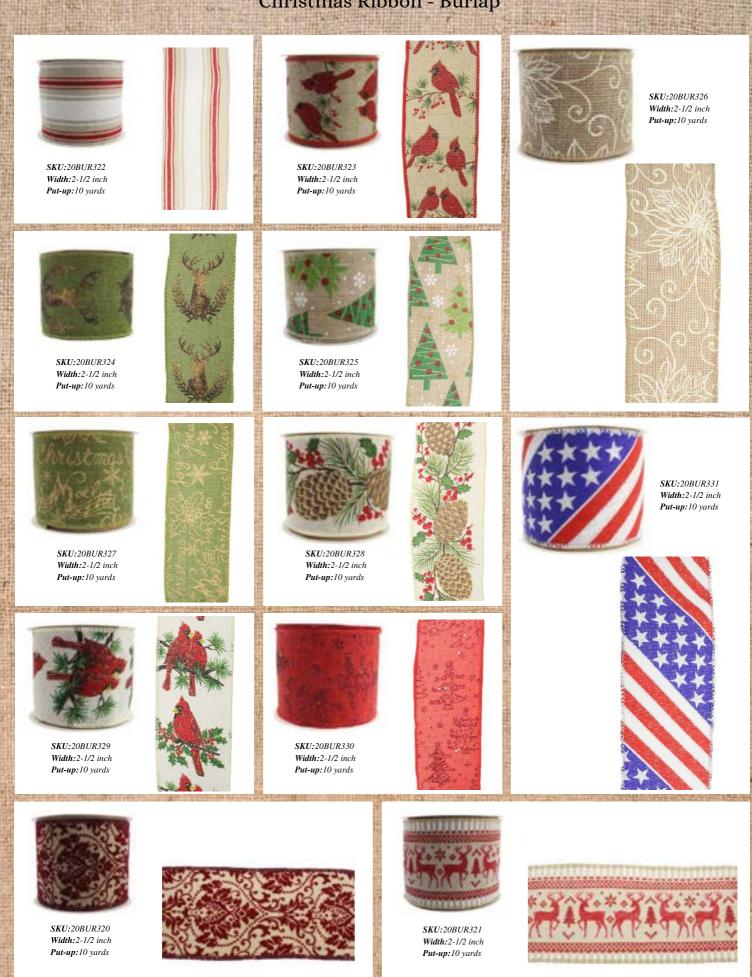

Home at its best!

By Chasryan LLC

# Christmas Ribbon, Mesh, & Bow Collections

Contact: Ryan Sankar 832-518-8942 Chasryanllc@gmail.com https://rc-homedecor.com/



# **RIBBON FACTORY**













# TIPS

#### Popular Size

Width and length can be customized.



10 yards



3-1/2 inch 10 yards





4-7/10 inch 10 yards

Chasryan LLC team-up with a well-known factory that produces various ribbons in styles and colors. The most popular Christmas colors are traditional red, champagne, and gold.

#### Package

#### Inner box + Outer carton





6.4 m



CALCULATION OF

DO:



56.16





r

EXC.



EX.N



AT P

6670 300 4



AT P



DO:



SKU:20BUR314 Width: 2-1/2 inch Put-up:10 yards





SKU:20BUR315 Width:2-1/2 inch Put-up:10 yards



DO:



1 TH

66.4



Width: 2-1/2 inch Put-up:10 yards

T



SKU:20BUR319 Width:2-1/2 inch Put-up:10 yards







DC N



Sec.



SKU:20BUR310 Width:2-1/2 inch Put-up:10 yards





SKU:20BUR311 Width:2-1/2 inch Put-up:10 yards



DO:

r



Put-up:10 yards

ST.F.

A DECKER AND



Sec.











100

6.4 m



DO:





DOM:



ACTES 1 SADA

DO:

r





DO:



Sen and

DO:









#### Christmas Ribbon - Burlap

DO:



























### Christmas Ribbon - Buffalo Plaid millin 111111 SKU:20CHK087 Width:2-1/2 inch SKU:20CHK088 Width:2-1/2 inch Put-up:10 yards Put-up:10 yards SKU:20CHK092 Width: 2-1/2 inch Put-up:10 yards 3810000000000000000 SKU:20CHK091 Width: 2-1/2 i