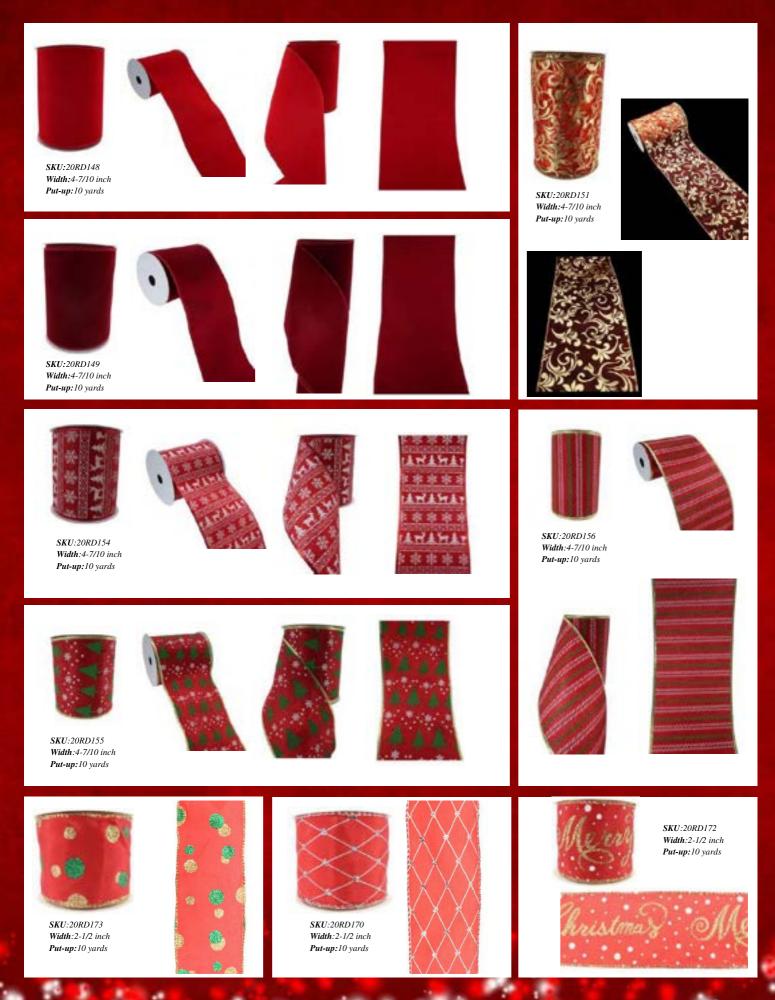

#### Popular Size

Width and length can be customized.

10 yards

3-1/2 inch 10 yards

4-7/10 inch 10 yards

Chasryan LLC team-up with a well-known factory that produces various ribbons in styles and colors. The most popular Christmas colors are traditional red, champagne, and gold.

SKU:20RD137 Width:3-1/2 inch Put-up:10 yards

SKU:20RD143 Width:4-7/10 inch Put-up:10 yards

SKU:20RD139

Width: 2-1/2 inch

Put-up:10 yards

SKU:20RD140 Width:2-1/2 inch Put-up:10 yards

SKU:20RD238 Width:2-1/2 inch Put-up:10 yards

SKU:20RD239 Width:2-1/2 inch Put-up:10 yards

SKU:20RD240 Width:2-1/2 inch Put-up:10 yards

SKU:20RD144

Width:4-7/10 inch

Put-up:10 yards

SKU:20RD146 Width: 4-7/10 inch Put-up:10 yards

SKU:20RD142 Width: 4-7/10 inch Put-up:10 yards

SKU:20RD145 Width: 4-7/10 inch Put-up:10 yards

SKU:20RD233 Width: 2-1/2 inch Put-up:10 yards

Width:2-1/2 inch Put-up:10 yards

SKU:20RD235 Width:2-1/2 inch Put-up:10 yards

SKU:20RD147

Width: 4-7/10 inch

Put-up:10 yards

SKU:20RD001 Width: 3-1/2 inch Put-up:10 yards

Width:2-1/2 inch Put-up:10 yards

SKU:20RD003 Width:3-1/2 inch Put-up:10 yards

Width: 2-1/2 inch Put-up:10 yards

SKU:20RD004 Width: 3-1/2 inch Put-up:10 yards

SKU:20RD004 Width: 2-1/2 inch Put-up:10 yards

Width:4-7/10 inch Put-up:10 yards

SKU:20RD181 Width:2-1/2 inch Put-up:10 yards

SKU:20RD178

Width:2-1/2 inch

Put-up:10 yards

Put-up:10 yards

SKU:20RD179 Width:2-1/2 inch Put-up:10 yards

SKU:20GN009