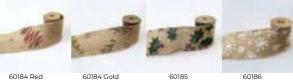

60314 #11

60316

60312 #8

Measures: 6cm\*200cm MOQ: 100 Rolls/Color Packing: 200 Rolls/Carton

Item No.: 60192 Measures: 6cm\*200cm MOQ: 100 Rolls/Color Packing: 200 Rolls/Carton

60183

Wreath Frame/Form Diameter: 8/12/14/18/24 inches