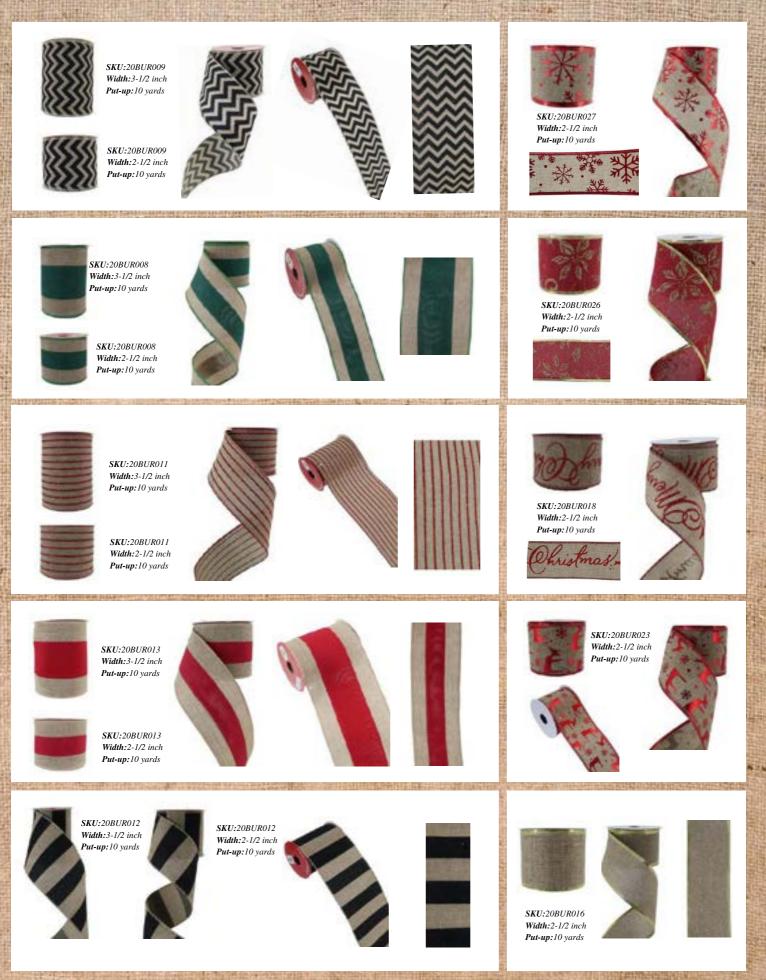

nd length can be customized.



10 yards



3-1/2 inch 10 yards





4-7/10 inch 10 yards

Chasryan LLC team-up with a well-known factory that produces various ribbons in styles and colors. The most popular Christmas colors are traditional red, champagne, and gold.

#### Package

#### Inner box + Outer carton





6.4 m



CALCULATION OF

DO:



56.16





r

EXC.



EX.N



AT P

6670 300 4



AT P



DO:



SKU:20BUR314 Width: 2-1/2 inch Put-up:10 yards





SKU:20BUR315 Width:2-1/2 inch Put-up:10 yards



DO:



1 TH

66.4



Width: 2-1/2 inch Put-up:10 yards

T



SKU:20BUR319 Width:2-1/2 inch Put-up:10 yards







DC N



Sec.



SKU:20BUR310 Width:2-1/2 inch Put-up:10 yards





SKU:20BUR311 Width:2-1/2 inch Put-up:10 yards



DO:

r



Put-up:10 yards

ST.F.

A DECKER AND



Sec.











100

6.4 m



DO:





DOM:



ACTES 1 SADA

DO:

r





DO:



Sen and

DO:









#### Christmas Ribbon - Burlap

DO:



























### Christmas Ribbon - Buffalo Plaid millin 111111 SKU:20CHK087 Width:2-1/2 inch SKU:20CHK088 Width:2-1/2 inch Put-up:10 yards Put-up:10 yards SKU:20CHK092 Width: 2-1/2 inch Put-up:10 yards 3810000000000000000 SKU:20CHK091 Width: 2-1/2 inch Put-up:10 yards \$\$\$\$\$\$\$\$\$\$\$\$\$\$\$\$\$\$\$\$\$\$\$\$\$\$\$\$\$ SKU:20CHK095 SKU:20CHK098 Width:2-1/2 inch Width:2-1/2 inch Put-up:10 yards Put-up:10 yards SKU:20CHK126 Width: 2-1/2 inch Put-up:10 yards \*\*\*\*\*\*\*\*\*\*\* ~~~~ SKU:20CHK117 Width:2-1/2 inch Put-up:10 yards















SKU:20GD031 Width: 4-7/10 inch Put-up:10 yards





SKU:20GD096 Width: 4-7/10 inch Put-up:10 yard