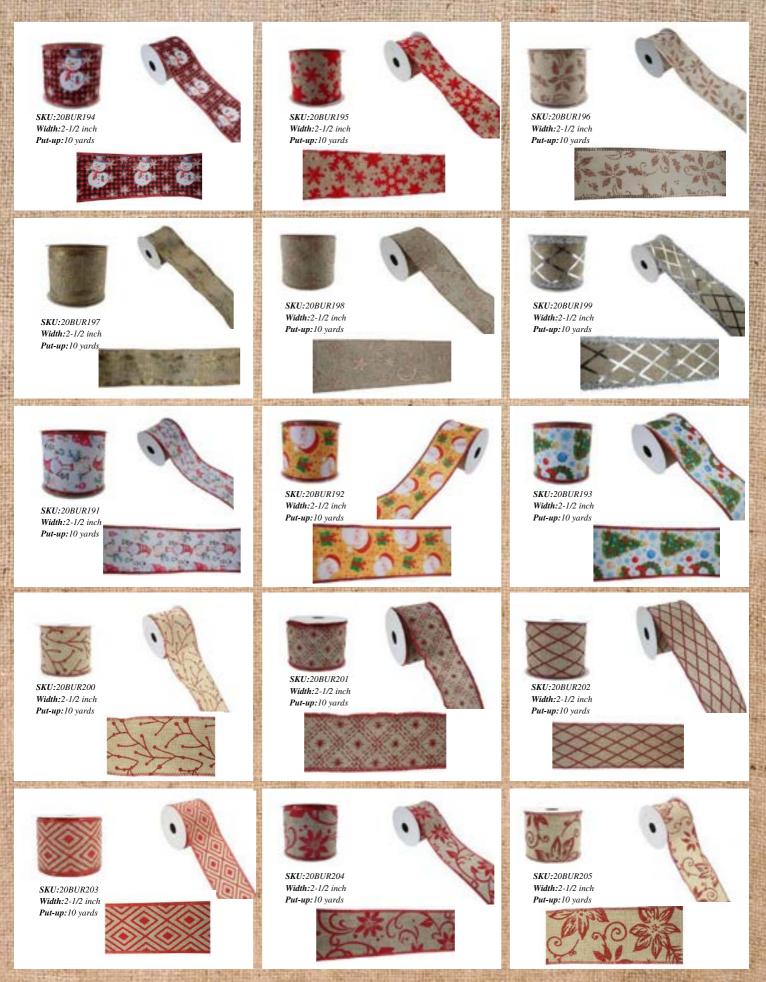

/10 inch 10 yards

Chasryan LLC team-up with a well-known factory that produces various ribbons in styles and colors. The most popular Christmas colors are traditional red, champagne, and gold.

#### Package

#### Inner box + Outer carton





6.4 m



CALCULATION OF

DO:



56.16





r

EXC.



EX.N



AT P

6670 300 4



AT P



DO:



SKU:20BUR314 Width: 2-1/2 inch Put-up:10 yards





SKU:20BUR315 Width:2-1/2 inch Put-up:10 yards



DO:



1 TH

66.4



Width: 2-1/2 inch Put-up:10 yards

T



SKU:20BUR319 Width:2-1/2 inch Put-up:10 yards







DC N



Sec.



SKU:20BUR310 Width:2-1/2 inch Put-up:10 yards





SKU:20BUR311 Width:2-1/2 inch Put-up:10 yards



DO:

r



Put-up:10 yards

ST.F.

A DECKER AND



Sec.











100

6.4 m



DO:





DOM:



ACTES 1 SADA

DO:

r





DO:



Sen and

DO:









#### Christmas Ribbon - Burlap

DO:



























### Christmas Ribbon - Buffalo Plaid millin 111111 SKU:20CHK087 Width:2-1/2 inch SKU:20CHK088 Width:2-1/2 inch Put-up:10 yards Put-up:10 yards SKU:20CHK092 Width: 2-1/2 inch Put-up:10 yards 3810000000000000000 SKU:20CHK091 Width: 2-1/2 inch Put-up:10 yards \$\$\$\$\$\$\$\$\$\$\$\$\$\$\$\$\$\$\$\$\$\$\$\$\$\$\$\$\$ SKU:20CHK095 SKU:20CHK098 Width:2-1/2 inch Width:2-1/2 inch Put-up:10 yards Put-up:10 yards SKU:20CHK126 Width: 2-1/2 inch Put-up:10 yards \*\*\*\*\*\*\*\*\*\*\* ~~~~ SKU:20CHK117 Width:2-1/2 inch Put-up:10 yards















SKU:20GD031 Width: 4-7/10 inch Put-up:10 yards





SKU:20GD096 Width: 4-7/10 inch Put-up:10 yards





SKU:20GD001 Width: 3-1/2 inch Put-up:10 yards





SKU:20GD104 Wi