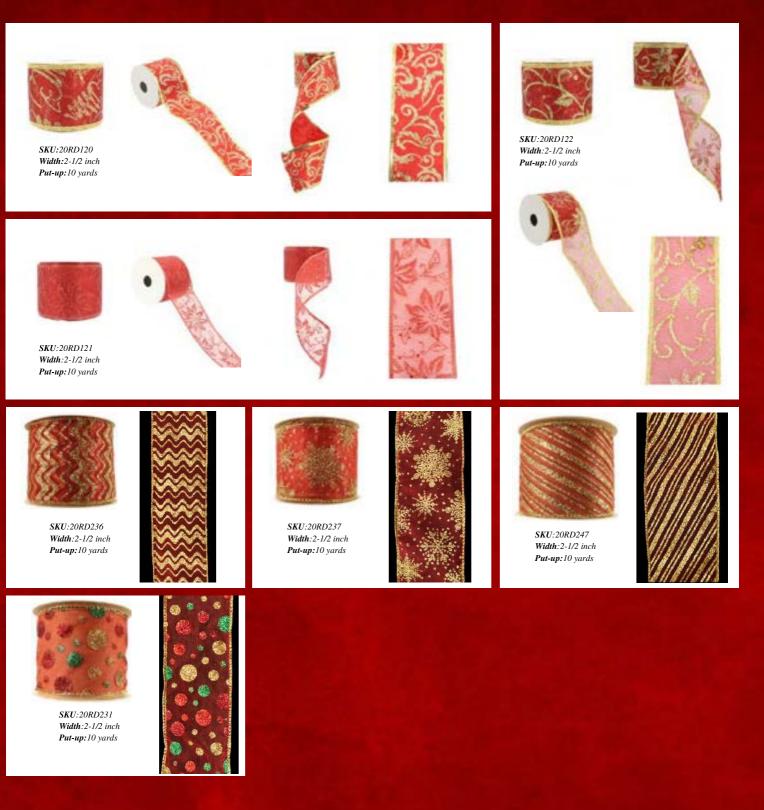

SKU:20GD113 Width:2-1/2 inch Put-up:10 yards

SKU:20RD076 Width:2-1/2 inch Put-up:10 yards

SKU:20RD077 Width:2-1/2 inch Put-up:10 yards

SKU:20RD078 Width:2-1/2 inch Put-up:10 yards

SKU:20RD081 Width:2-1/2 inch Put-up:10 yards

SKU:20RD080 Width:2-1/2 inch Put-up:10 yards

> SKU:20RD176 Width:2-1/2 inch Put-up:10 yards

SKU:20RD195 Width:2-1/2 inch Put-up:10 yards

SKU:20RD197 Width:2-1/2 inch Put-up:10 yards

SKU:20RD079 Width:2-1/2 inch Put-up:10 yards

SKU:20RD198 Width:2-1/2 inch Put-up:10 yards

SKU:20RD199 Width:2-1/2 inch Put-up:10 yards

Width:2-1/2 inch Put-up:10 yards

SKU:20RD082 Width:2-1/2 inch Put-up:10 yards

SKU:20RD084 Width:2-1/2 inch Put-up:10 yards

SKU:20RD087 Width:2-1/2 inch Put-up:10 yards

SKU:20RD083

SKU:20RD085 Width:2-1/2 inch Put-up:10 yards

SKU:20RD086 Width:2-1/2 inch Put-up:10 yards

SKU:20RD101 Width:2-1/2 inch Put-up:10 yards

Put-up:10 yards

SKU:20RD215 Width:2-1/2 inch Put-up:10 yards

**SKU**:20RD102 Width:2-1/2 inch Put-up:10 yards

SKU:20RD104

Width: 2-1/2 inch

Put-up:10 yards

SKU:20RD105 Width:2-1/2 inch Put-up:10 yards

SKU:20RD213 Width:2-1/2 inch Put-up:10 yards

SKU:20RD214 Width:2-1/2 inch Put-up:10 yards

*SKU*:20*RD*228 *Width*:2-1/2 inch *Put-up*:10 yards

SKU:20RD229 Width:2-1/2 inch Put-up:10 yards

SKU:20RD230 Width:2-1/2 inch Put-up:10 yards

*SKU*:20RD107 *Width*:2-1/2 inch *Put-up*:10 yards

SKU:20RD109 Width:2-1/2 inch Put-up:10 yards

*SKU*:20*RD*108 *Width*:2-1/2 inch *Put-up*:10 yards

SKU:20RD110 Width:2-1/2 inch Put-up:10 yards

SKU:20RD111 Width:2-1/2 inch Put-up:10 yards

.

*SKU*:20*RD*123 *Width*:2-1/2 inch *Put-up*:10 yards

*SKU*:20*RD*125 *Width*:2-1/2 inch *Put-up:*10 yards

SKU:20RD124 Width:2-1/2 inch Put-up:10 yards

*SKU*:20*RD*126 *Width*:2-1/2 inch *Put-up*:10 yards

SKU:20RD128 Width:2-1/2 inch Put-up:10 yards

SKU:20RD127 Width:2-1/2 inch Put-up:10 yards

*SKU*:20*RD*243 *Width*:2-1/2 inch *Put-up*:10 yards

SKU:20RD244 Width:2-1/2 inch Put-up:10 yards

SKU:20RD245 Width:2-1/2 inch Put-up:10 yards

SKU:20RD135 Width:2-1/2 inch Put-up:10 yards

SKU:20RD136 Width:2-1/2 inch Put-up:10 yards

SKU:20RD137 Width:3-1/2 inch Put-up:10 yards

SKU:20RD143 Width:4-7/10 inch Put-up:10 yards

SKU:20RD139

Width: 2-1/2 inch

Put-up:10 yards

SKU:20RD140 Width:2-1/2 inch Put-up:10 yards

SKU:20RD238 Width:2-1/2 inch Put-up:10 yards

SKU:20RD239 Width:2-1/2 inch Put-up:10 yards

SKU:20RD240 Width:2-1/2 inch Put-up:10 yards

SKU:20RD144

Width:4-7/10 inch

Put-up:10 yards

SKU:20RD146 Width: 4-7/10 inch Put-up:10 yards

SKU:20RD142 Width: 4-7/10 inch Put-up:10 yards

SKU:20RD145 Width: 4-7/10 inch Put-up:10 yards

SKU:20RD233 Width: 2-1/2 inch Put-up:10 yards

Width:2-1/2 inch Put-up:10 yards

SKU:20RD235 Width:2-1/2 inch Put-up:10 yards

SKU:20RD147

Width: 4-7/10 inch

Put-up:10 yards