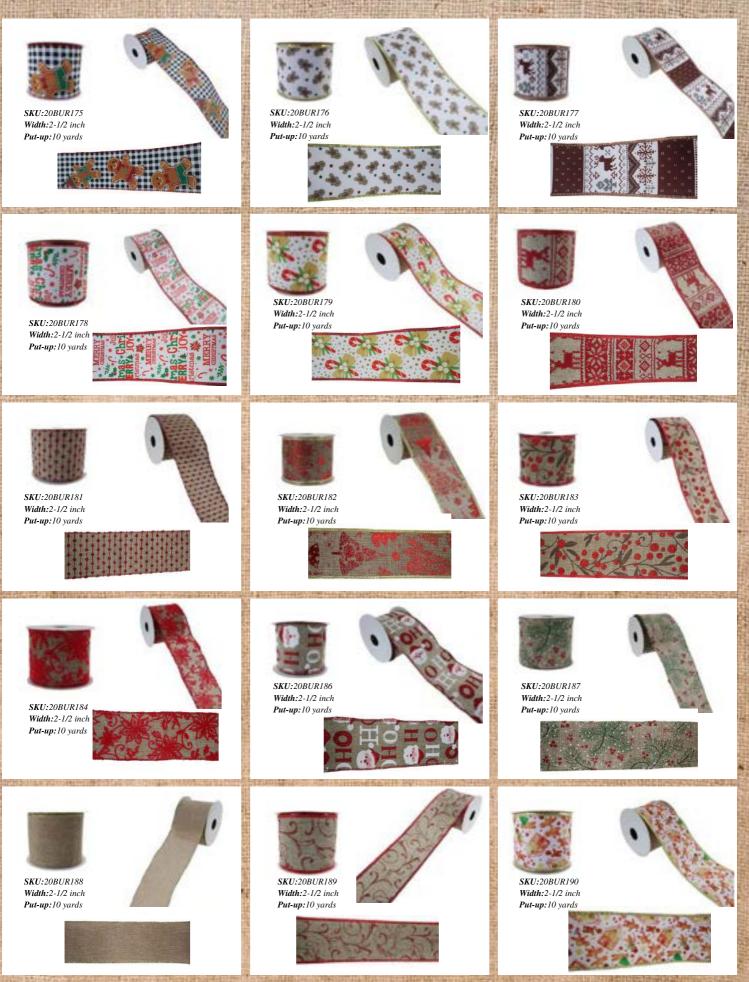

4-7/10 inch 10 yards

Chasryan LLC team-up with a well-known factory that produces various ribbons in styles and colors. The most popular Christmas colors are traditional red, champagne, and gold.

#### Package

#### Inner box + Outer carton





6.4 m



CALCULATION OF

DO:



56.16





r

EXC.



EX.N



AT P

6670 300 4



AT P



DO:



SKU:20BUR314 Width: 2-1/2 inch Put-up:10 yards





SKU:20BUR315 Width:2-1/2 inch Put-up:10 yards



DO:



1 TH

66.4



Width: 2-1/2 inch Put-up:10 yards

T



SKU:20BUR319 Width:2-1/2 inch Put-up:10 yards







DC N



Sec.



SKU:20BUR310 Width:2-1/2 inch Put-up:10 yards





SKU:20BUR311 Width:2-1/2 inch Put-up:10 yards



DO:

r



Put-up:10 yards

ST.F.

A DECKER AND



Sec.











100

6.4 m



DO:





DOM:



ACTES 1 SADA

DO:

r





DO:



Sen and

DO:









#### Christmas Ribbon - Burlap

DO:



























### Christmas Ribbon - Buffalo Plaid millin 111111 SKU:20CHK087 Width:2-1/2 inch SKU:20CHK088 Width:2-1/2 inch Put-up:10 yards Put-up:10 yards SKU:20CHK092 Width: 2-1/2 inch Put-up:10 yards 3810000000000000000 SKU:20CHK091 Width: 2-1/2 inch Put-up:10 yards \$\$\$\$\$\$\$\$\$\$\$\$\$\$\$\$\$\$\$\$\$\$\$\$\$\$\$\$\$ SKU:20CHK095 SKU:20CHK098 Width:2-1/2 inch Width:2-1/2 inch Put-up:10 yards Put-up:10 yards SKU:20CHK126 Width: 2-1/2 inch Put-up:10 yards \*\*\*\*\*\*\*\*\*\*\* ~~~~ SKU:20CHK117 Width:2-1/2 inch Put-up:10 yards















SKU:20GD031 Width: 4-7/10 inch Put-up:10 yards





SKU:20GD096 Width: 4-7/10 inch Put-up:10 yards





SKU:20GD001 Width: 3-1/2 inch Put-up:10 yards





SKU:20G