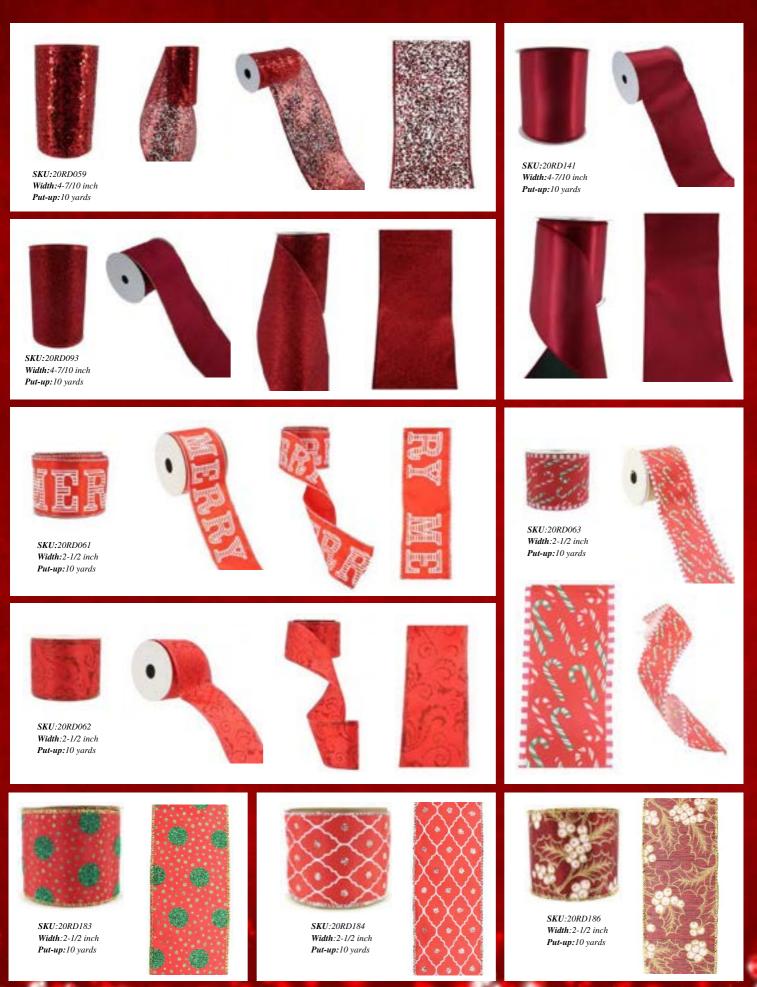

inch Put-up:10 yards







SKU:20RD145 Width: 4-7/10 inch Put-up:10 yards



SKU:20RD233 Width: 2-1/2 inch Put-up:10 yards









Width:2-1/2 inch Put-up:10 yards





SKU:20RD235 Width:2-1/2 inch Put-up:10 yards





SKU:20RD147

Width: 4-7/10 inch

Put-up:10 yards







SKU:20RD001 Width: 3-1/2 inch Put-up:10 yards



Width:2-1/2 inch Put-up:10 yards









SKU:20RD003 Width:3-1/2 inch Put-up:10 yards







Width: 2-1/2 inch Put-up:10 yards













SKU:20RD004 Width: 3-1/2 inch Put-up:10 yards



SKU:20RD004 Width: 2-1/2 inch Put-up:10 yards









Width:4-7/10 inch Put-up:10 yards











SKU:20RD181 Width:2-1/2 inch Put-up:10 yards







SKU:20RD178

Width:2-1/2 inch

Put-up:10 yards



Put-up:10 yards







SKU:20RD179 Width:2-1/2 inch Put-up:10 yards





















SKU:20GN009

Width: 3-1/2 inch

Put-up:10 yards



SKU:20GN009 Width: 2-1/2 inch Put-up:10 yards

()er





SKU:20GN003 SKU:20GN003 Width:3-1/2 inch Width:2-1/2 inch Put-up:10 yards Put-up:10 yards







SKU:20GN008 Width: 3-1/2 inch Put-up:10 yards



Width: 2-1/2 inch Put-up:10 yards



SKU:20GN001

Width: 3-1/2 inch Put-up:10 yards











20GN005-6.3 6.3cm\*10yard

20GN005-6.3 6.3cm\*10yards



20GN005-8.9 8.9cm\*10yards



Width: 2-1/2 inch Put-up:10 yards

SKU:20GN007













SKU:20GN006 Width:3-1/2 inch Put-up:10 yards

SKU:20GN006 Width: 2-1/2 inch Put-up:10 yards

















SKU:20GN002 Width:2-1/2 inch Put-up:10 yards











Width: 3-1/2 inch Width: 2-1/2 inch Put-up:10 yards Put-up:10 yards

SKU:20GN004

۰.







SKU:20GN016 Width:2-1/2 inch Put-up:10