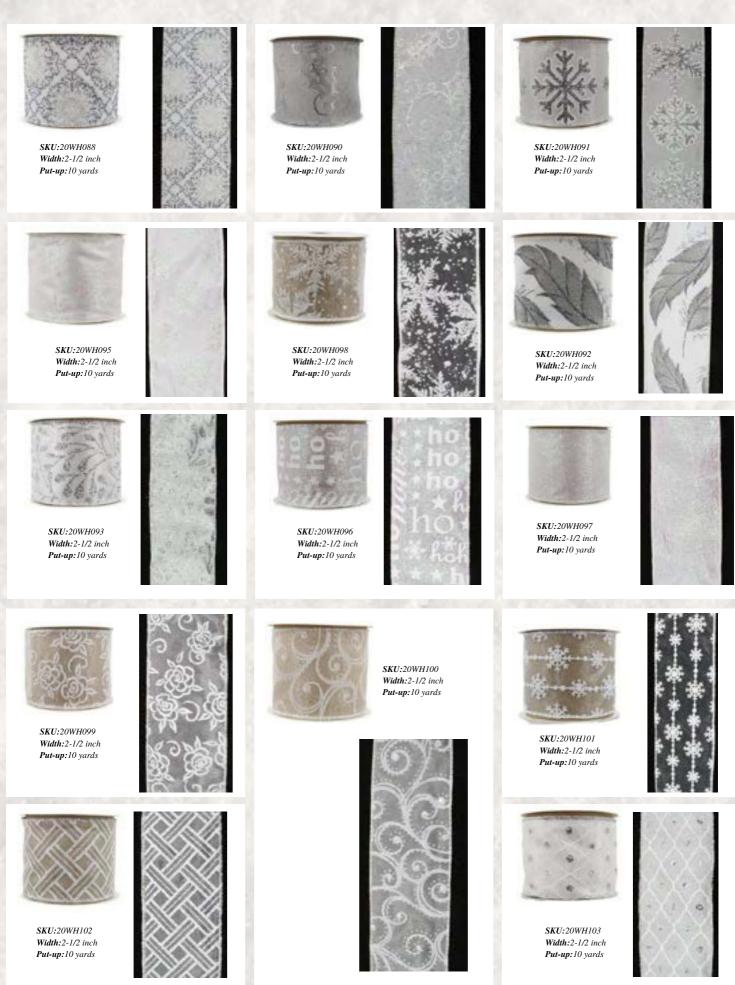

۰.

2

SKU:20MIX016 Width:2-1/2 inch Put-up:10 yards

SKU:20MIX017 Width:2-1/2 inch Put-up:10 yards

SKU:20WH068 Width:2-1/2 inch Put-up:10 yards

SKU:20WH069 Width:2-1/2 inch Put-up:10 yards

SKU:20WH070 Width:2-1/2 inch Put-up:10 yards

*SKU:20WH071 Width:2-1/2 inch Put-up:10 yards* 

Width: 2-1/2 inch

Put-up:10 yards

*SKU*:20WH073 *Width*:2-1/2 inch *Put-up*:10 yards

*SKU*:20WH074 *Width*:2-1/2 inch *Put-up*:10 yards

SKU:20WH075 Width:2-1/2 inch Put-up:10 yards

SKU:20WH076

Width:2-1/2 inch

Put-up:10 yards

*SKU*:20WH077 *Width*:2-1/2 inch *Put-up*:10 yards

SKU:20WH060 Width:2-1/2 inch Put-up:10 yards

*SKU:20WH057 Width:2-1/2 inch Put-up:10 yards* 

SKU:20WH058 Width:2-1/2 inch Put-up:10 yards

SKU:20WH058 Width:3-1/2 inch Put-up:10 yards

SKU:20WH094 Width:2-1/2 inch Put-up:10 yards

SKU:20WH063 Width:2-1/2 inch Put-up:10 yards

SKU:20WH065 Width:2-1/2 inch Put-up:10 yards

SKU:20WH066 Width:2-1/2 inch Put-up:10 yards

SKU:20WH064 Width:2-1/2 inch Put-up:10 yards

54 nch rds

SKU:20WH061 Width:2-1/2 inch Put-up:10 yards

SKU:20WH062 Width:2-1/2 inch Put-up:10 yards

SKU:20WH067 Width:2-1/2 inch Put-up:10 yards

SKU:20WH078 Width: 2-1/2 inch Put-up:10 yards

SKU:20WH080 Width: 2-1/2 inch Put-up:10 yards

SKU:20WH081 Width:2-1/2 inch Put-up:10 yards

SKU:20WH082

Width:2-1/2 inch

Put-up:10 yards

SKU:20WH079 Width:2-1/2 inch Put-up:10 yards

SKU:20WH104 Width:2-1/2 inch Put-up:10 yards

Width: 2-1/2 inch Put-up:10 yards

SKU:20WH107

Width: 2-1/2 inch Put-up:10 yards

SKU:20WH108 Width: 2-1/2 inch Put-up:10 yards

SKU:20WH105 Width: 2-1/2 inch Put-up:10 yards

SKU:20WH083 Width: 2-1/2 inch Put-up:10 yards

SKU:20WH085 Width:2-1/2 inch Put-up:10 yards

SKU:20WH010 Width:2-1/2 inch Put-up:10 yards

SKU:20WH011 Width:2-1/2 inch Put-up:10 yards

SKU:20WH012 Width:2-1/2 inch Put-up:10 yards

SKU:20WH013 Width:2-1/2 inch Put-up:10 yards

SKU:20WH014 Width:2-1/2 inch Put-up:10 yards

Width:2-1/2 inch Put-up:10 yards

\*\*

Width: 3-1/2 inch Put-up: 10 yards

SKU:20WH018 Width:2-1/2 inch Put-up:10 yards

and the second

SKU:20WH019 Width:2-1/2 inch Put-up:10 yards

SKU:20WH034 Width:2-1/2 inch Put-up:10 yards

SKU:20WH035 Width:2-1/2 inch Put-up:10 yards

*SKU*:20WH036 *Width*:2-1/2 inch *Put-up*:10 yards

*SKU*:20WH037 *Width*:2-1/2 inch *Put-up*:10 yards

SKU:20WH038 Width:4-7/10 inch Put-up:10 yards

SKU:20WH039 Width:4-7/10 inch Put-up:10 yards

SKU:20WH040 Width:4-7/10 inch Put-up:10 yards

SKU:20WH041 Width:4-7/10 inch Put-up:10 yards

SKU:20WH044 Width:4-7/10 inch Put-up:10 yards

SKU:20WH045 Width:4-7/10 inch Put-up:10 yards