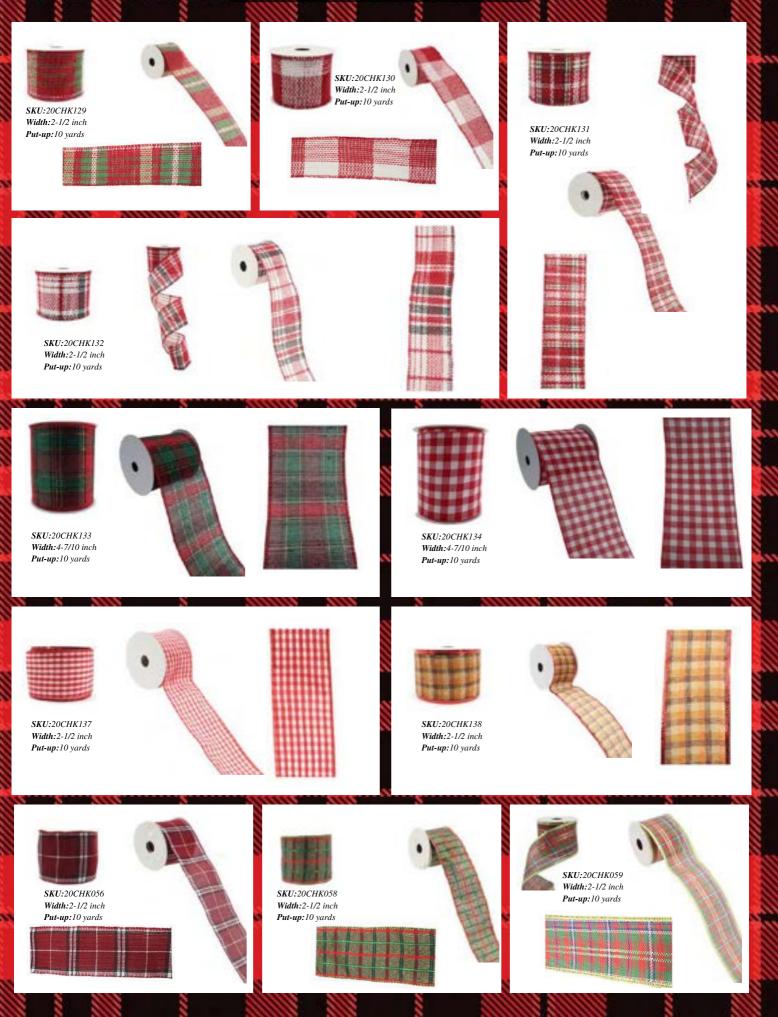

### Christmas Ribbon - Buffalo Plaid millin 111111 SKU:20CHK087 Width:2-1/2 inch SKU:20CHK088 Width:2-1/2 inch Put-up:10 yards Put-up:10 yards SKU:20CHK092 Width: 2-1/2 inch Put-up:10 yards 3810000000000000000 SKU:20CHK091 Width: 2-1/2 inch Put-up:10 yards \$\$\$\$\$\$\$\$\$\$\$\$\$\$\$\$\$\$\$\$\$\$\$\$\$\$\$\$\$ SKU:20CHK095 SKU:20CHK098 Width:2-1/2 inch Width:2-1/2 inch Put-up:10 yards Put-up:10 yards SKU:20CHK126 Width: 2-1/2 inch Put-up:10 yards \*\*\*\*\*\*\*\*\*\*\* ~~~~ SKU:20CHK117 Width:2-1/2 inch Put-up:10 yards