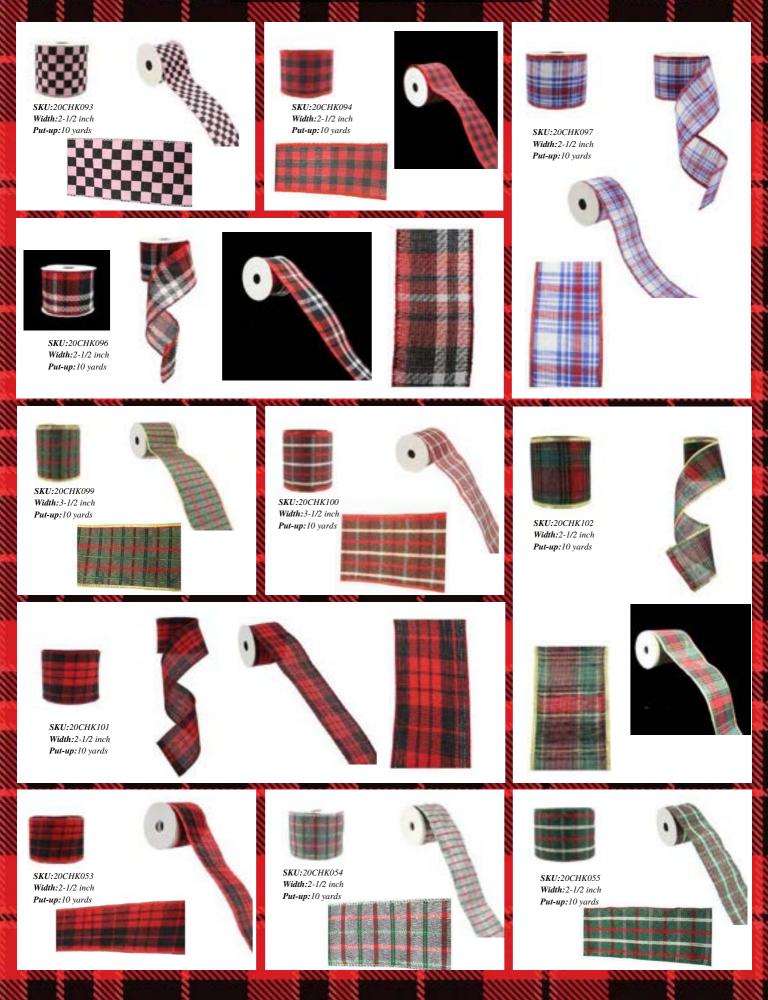

### Christmas Ribbon - Buffalo Plaid millin 111111 SKU:20CHK087 Width:2-1/2 inch SKU:20CHK088 Width:2-1/2 inch Put-up:10 yards Put-up:10 yards SKU:20CHK092 Width: 2-1/2 inch Put-up:10 yards 3810000000000000000 SKU:20CHK091 Width: 2-1/2 inch Put-up:10 yards \$\$\$\$\$\$\$\$\$\$\$\$\$\$\$\$\$\$\$\$\$\$\$\$\$\$\$\$\$ SKU:20CHK095 SKU:20CHK098 Width:2-1/2 inch Width:2-1/2 inch Put-up:10 yards Put-up:10 yards SKU:20CHK126 Width: 2-1/2 inch Put-up:10 yards \*\*\*\*\*\*\*\*\*\*\* ~~~~ SKU:20CHK117 Width:2-1/2 inch Put-up:10 yards