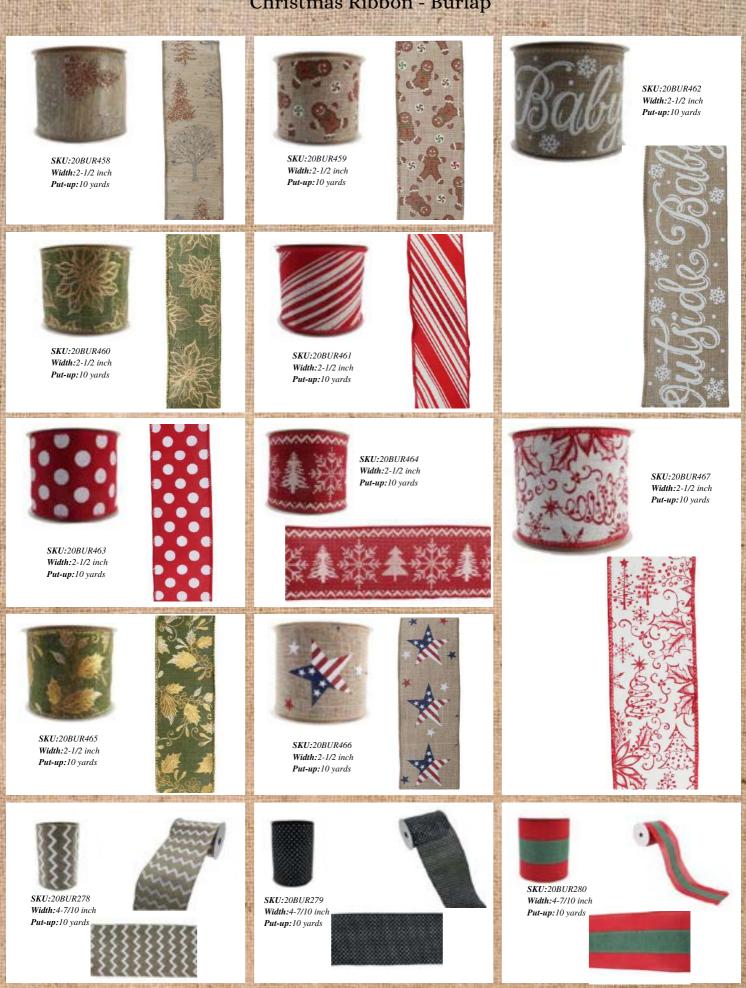

Width and length can be customized.



10 yards



3-1/2 inch 10 yards





4-7/10 inch 10 yards

Chasryan LLC team-up with a well-known factory that produces various ribbons in styles and colors. The most popular Christmas colors are traditional red, champagne, and gold.

#### Package

#### Inner box + Outer carton





6.4 m



CALCULATION OF

DO:



56.16





r

EXC.



EX.N



AT P

6670 300 4



AT P



DO:



SKU:20BUR314 Width: 2-1/2 inch Put-up:10 yards





SKU:20BUR315 Width:2-1/2 inch Put-up:10 yards



DO:



1 TH

66.4



Width: 2-1/2 inch Put-up:10 yards

T



SKU:20BUR319 Width:2-1/2 inch Put-up:10 yards







DC N



Sec.



SKU:20BUR310 Width:2-1/2 inch Put-up:10 yards





SKU:20BUR311 Width:2-1/2 inch Put-up:10 yards



DO:

r



Put-up:10 yards

ST.F.

A DECKER AND



Sec.











100

6.4 m



DO:





DOM:



ACTES 1 SADA

DO:

r





DO:



Sen and

DO:









#### Christmas Ribbon - Burlap

DO:



























### Christmas Ribbon - Buffalo Plaid millin 111111 SKU:20CHK087 Width:2-1/2 inch SKU:20CHK088 Width:2-1/2 inch Put-up:10 yards Put-up:10 yards SKU:20CHK092 Width: 2-1/2 inch Put-up:10 yards 3810000000000000000 SKU:20CHK091 Width: 2-1/2 inch Put-up:10 yards \$\$\$\$\$\$\$\$\$\$\$\$\$\$\$\$\$\$\$\$\$\$\$\$\$\$\$\$\$ SKU:20CHK095 SKU:20CHK098 Width:2-1/2 inch Width:2-1/2 inch Put-up:10 yards Put-up:10 yards SKU:20CHK126 Width: 2-1/2 inch Put-up:10 yards \*\*\*\*\*\*\*\*\*\*\* ~~~~ SKU:20CHK117 Width:2-1/2 inch Put-up:10 yards















SKU:20GD031 Width: 4-7/10 inch Put-up:10 yards





SKU:20GD096 Width: 4-7/10 inch Put-up