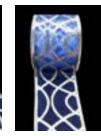

### Christmas Ribbon - Buffalo Plaid millin 111111 SKU:20CHK087 Width:2-1/2 inch SKU:20CHK088 Width:2-1/2 inch Put-up:10 yards Put-up:10 yards SKU:20CHK092 Width: 2-1/2 inch Put-up:10 yards 3810000000000000000 SKU:20CHK091 Width: 2-1/2 inch Put-up:10 yards \$\$\$\$\$\$\$\$\$\$\$\$\$\$\$\$\$\$\$\$\$\$\$\$\$\$\$\$\$ SKU:20CHK095 SKU:20CHK098 Width:2-1/2 inch Width:2-1/2 inch Put-up:10 yards Put-up:10 yards SKU:20CHK126 Width: 2-1/2 inch Put-up:10 yards \*\*\*\*\*\*\*\*\*\*\* ~~~~ SKU:20CHK117 Width:2-1/2 inch Put-up:10 yards