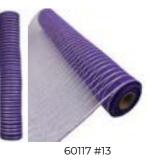

Item No.: 60129 21 Inch x 10 Yards Packing: 20 Rolls/Carton Size of Carton: 41 X 35 X 55cm CBM of Carton: 0.079

#17 Lime #14 Lt Blue

Item No.: 60167 21 Inch x 10 Yards Packing: 20 Rolls/Carton Size of Carton: 41 X 35 X 55cm CBM of Carton: 0.079