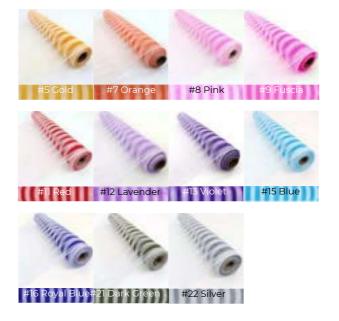

Item No.: 60129 21 Inch x 10 Yards Packing: 20 Rolls/Carton Size of Carton: 41 X 35 X 55cm CBM of Carton: 0.079

#17 Lime #14 Lt Blue

Item No.: 60167 21 Inch x 10 Yards Packing: 20 Rolls/Carton Size of Carton: 41 X 35 X 55cm CBM of Carton: 0.079

#16 Royal Blue #17 Lime

Item No.: 60149 21 Inch x 10 Yards Packing: 20 Rolls/Carton Size of Carton: 41 X 35 X 55cm CBM of Carton: 0.079

Item No.: 60126 21 Inch x 10 Yards Packing: 20 Rolls/Carton Size of Carton: 41 X 35 X 55cm CBM of Carton: 0.079

Item No.: 60344 21 Inch x 10 Yards Packing: 20 Rolls/Carton Size of Carton: 41 X 35 X 55cm CBM of Carton: 0.079

#11 Red #18 Green

Item No.: 60294 21 Inch x 10 Yards Packing: 20 Rolls/Carton Size of Carton: 41 X 35 X 55cm CBM of Carton: 0.079

#8 Pink

#9 Fuscia #10 Burgandy #11 Red

Item No.: 60135 10 Inch x 10 Yards MOQ: 100 Rolls/Color Packing: 40 Rolls/Carton Size of Carton: 41 X 36 X 55cm CBM of Carton: 0.082

60333

60340 #19

60331

8806

60141 #18