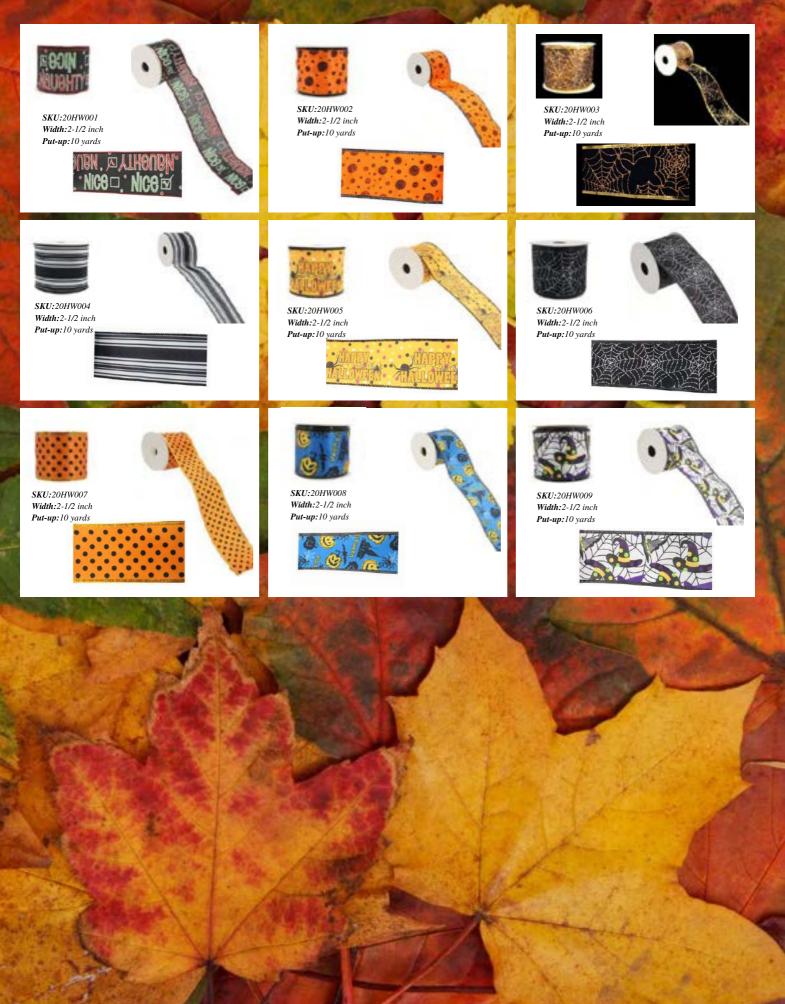

## Fall & Halloween

SKU:20HW014 Width: 2-1/2 inch Put-up:10 yards

SKU:20HW015 Width: 2-1/2 inch Put-up:10 yards

SKU:20HW016 Width:2-1/2 inch Put-up:10 yards

SKU:20HW017 Width:2-1/2 inch Put-up:10 yards

SKU:20HW018 Width:2-1/2 inch Put-up:10 yards

SKU:20HW019 Width: 2-1/2 inch Put-up:10 yards

SKU:20HW020 Width:2-1/2 inch Put-up:10 yards

SKU:20HW021 Width:2-1/2 inch Put-up:10 yards

SKU:20HW022

Width:2-1/2 inch

Put-up:10 yards

SKU:20HW025 Width:2-1/2 inch Put-up:10 yards

SKU:20HW023

Width: 2-1/2 inch

Put-up:10 yards

SKU:20HW010 Width:2-1/2 inch Put-up:10 yards

SKU:20HW024

Width: 2-1/2 inch

Put-up:10 yards

SKU:20HW012 Width:2-1/2 inch Put-up:10 yards

## Fall & Halloween