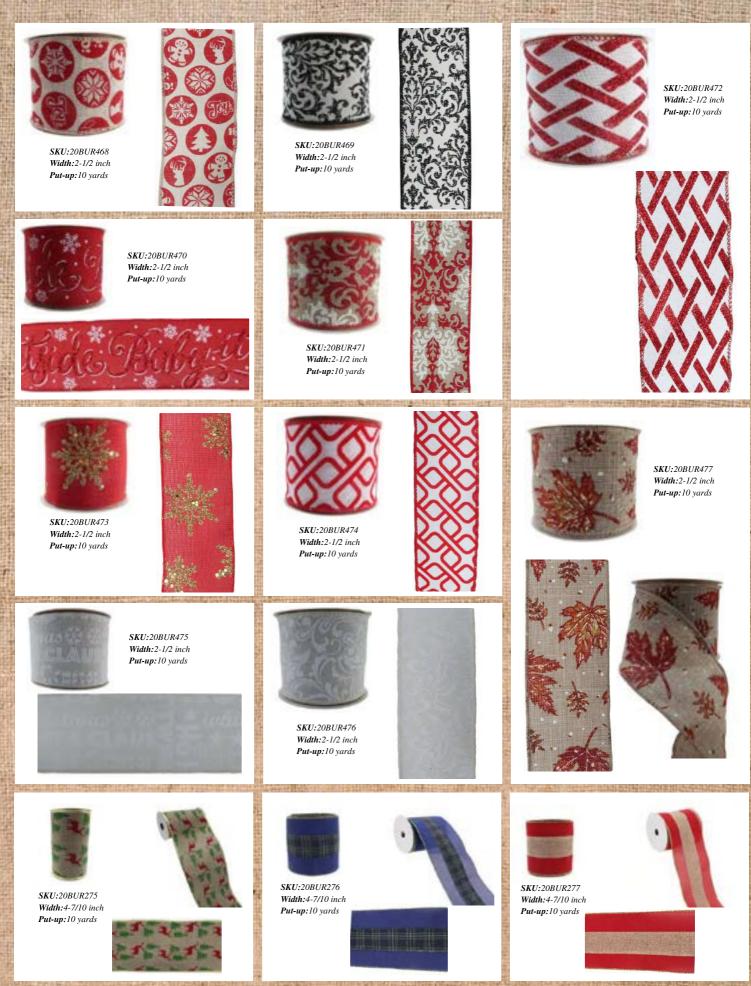

Home at its best!

By Chasryan LLC

# Christmas Ribbon, Mesh, & Bow Collections

Contact: Ryan Sankar 832-518-8942 Chasryanllc@gmail.com https://rc-homedecor.com/



# **RIBBON FACTORY**













# TIPS

#### Popular Size

Width and length can be customized.



10 yards



3-1/2 inch 10 yards





4-7/10 inch 10 yards

Chasryan LLC team-up with a well-known factory that produces various ribbons in styles and colors. The most popular Christmas colors are traditional red, champagne, and gold.

#### Package

#### Inner box + Outer carton





6.4 m



CALCULATION OF

DO:



56.16





r

EXC.



EX.N



AT P

6670 300 4



AT P



DO:



SKU:20BUR314 Width: 2-1/2 inch Put-up:10 yards





SKU:20BUR315 Width:2-1/2 inch Put-up:10 yards



DO:



1 TH

66.4



Width: 2-1/2 inch Put-up:10 yards

T



SKU:20BUR319 Width:2-1/2 inch Put-up:10 yards







DC N



Sec.



SKU:20BUR310 Width:2-1/2 inch Put-up:10 yards





SKU:20BUR311 Width:2-1/2 inch Put-up:10 yards



DO:

r



Put-up:10 yards

ST.F.

A DECKER AND



Sec.











100

6.4 m



DO:





DOM:



ACTES 1 SADA

DO:

r





DO:



Sen and

DO:









#### Christmas Ribbon - Burlap

DO:



























### Christmas Ribbon - Buffalo Plaid millin 111111 SKU:20CHK087 Width:2-1/2 inch SKU:20CHK088 Width:2-1/2 inch Put-up:10 yards Put-up:10 yards SKU:20CHK092 Width: 2-1/2 inch Put-up:10 yards 381000