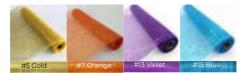

#21 Dark Green

Item No.: 60104 21 Inch x 10 Yards Packing: 20 Rolls/Carton Size of Carton: 41 X 35 X 55cm CBM of Carton: 0.079

Item No.: 60144 21 Inch x 10 Yards Packing: 20 Rolls/Carton Size of Carton: 41 X 35 X 55cm CBM of Carton: 0.079

Item No.: 60344 21 Inch x 10 Yards Packing: 20 Rolls/Carton Size of Carton: 41 X 35 X 55cm CBM of Carton: 0.079

#11 Red #18 Green

Item No.: 60294 21 Inch x 10 Yards Packing: 20 Rolls/Carton Size of Carton: 41 X 35 X 55cm CBM of Carton: 0.079