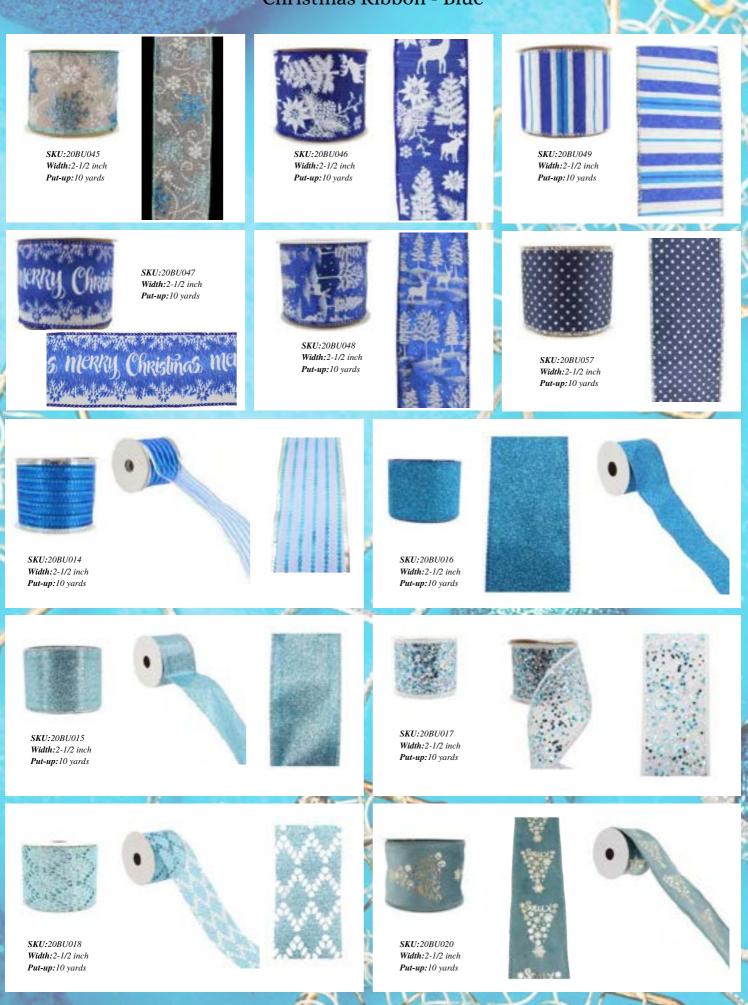

## Christmas Ribbon - Night

SKU:20BK00 5 Width:4-7/10 inch Put-up:10

SKU:20BK00 9 Width:4-7/10

inch

DBK00 4-7/10

## Christmas Ribbon - Night

SKU:20BU001 Width:2-1/2 inch Put-up:10 yards

SKU:20BU002 Width:2-1/2 inch Put-up:10 yards

SKU:20BU003 Width:2-1/2 inch Put-up:10 yards

1

*SKU:20BU004 Width:2-1/2 inch Put-up:10 yards* 