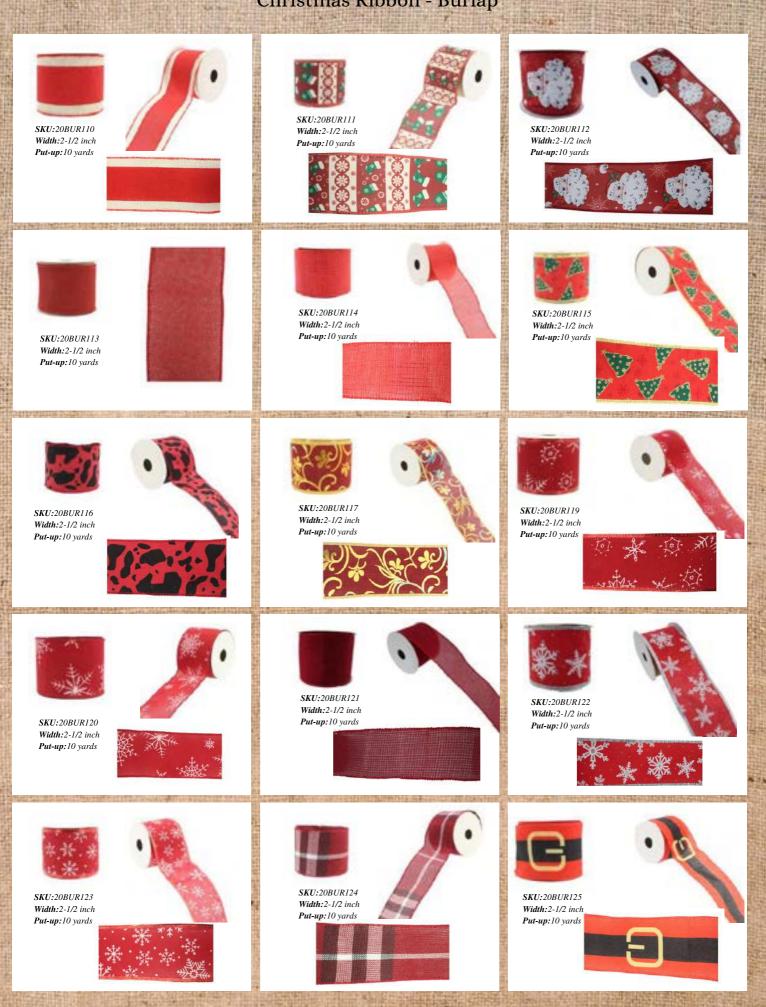

10 yards



3-1/2 inch 10 yards





4-7/10 inch 10 yards

Chasryan LLC team-up with a well-known factory that produces various ribbons in styles and colors. The most popular Christmas colors are traditional red, champagne, and gold.

#### Package

#### Inner box + Outer carton





6.4 m



CALCULATION OF

DO:



56.16





r

EXC.



EX.N



AT P

6670 300 4



AT P



DO:



SKU:20BUR314 Width: 2-1/2 inch Put-up:10 yards





SKU:20BUR315 Width:2-1/2 inch Put-up:10 yards



DO:



1 TH

66.4



Width: 2-1/2 inch Put-up:10 yards

T



SKU:20BUR319 Width:2-1/2 inch Put-up:10 yards







DC N



Sec.



SKU:20BUR310 Width:2-1/2 inch Put-up:10 yards





SKU:20BUR311 Width:2-1/2 inch Put-up:10 yards



DO:

r



Put-up:10 yards

ST.F.

A DECKER AND



Sec.











100

6.4 m



DO:





DOM:



ACTES 1 SADA

DO:

r





DO:



Sen and

DO:









#### Christmas Ribbon - Burlap

DO:



























### Christmas Ribbon - Buffalo Plaid millin 111111 SKU:20CHK087 Width:2-1/2 inch SKU:20CHK088 Width:2-1/2 inch Put-up:10 yards Put-up:10 yards SKU:20CHK092 Width: 2-1/2 inch Put-up:10 yards 3810000000000000000 SKU:20CHK091 Width: 2-1/2 inch Put-up:10 yards \$\$\$\$\$\$\$\$\$\$\$\$\$\$\$\$\$\$\$\$\$\$\$\$\$\$\$\$\$ SKU:20CHK095 SKU:20CHK098 Width:2-1/2 inch Width:2-1/2 inch Put-up:10 yards Put-up:10 yards SKU:20CHK126 Width: 2-1/2 inch Put-up:10 yards \*\*\*\*\*\*\*\*\*\*\* ~~~~ SKU:20CHK117 Width:2-1/2 inch Put-up:10 yards















SKU:20GD031 Width: 4-7/10 inch Put-up:10 yards





SKU:20GD096 Width: 4-7/10 inch Put-up:10 yards





SKU:20GD001 Width: 3-1/2