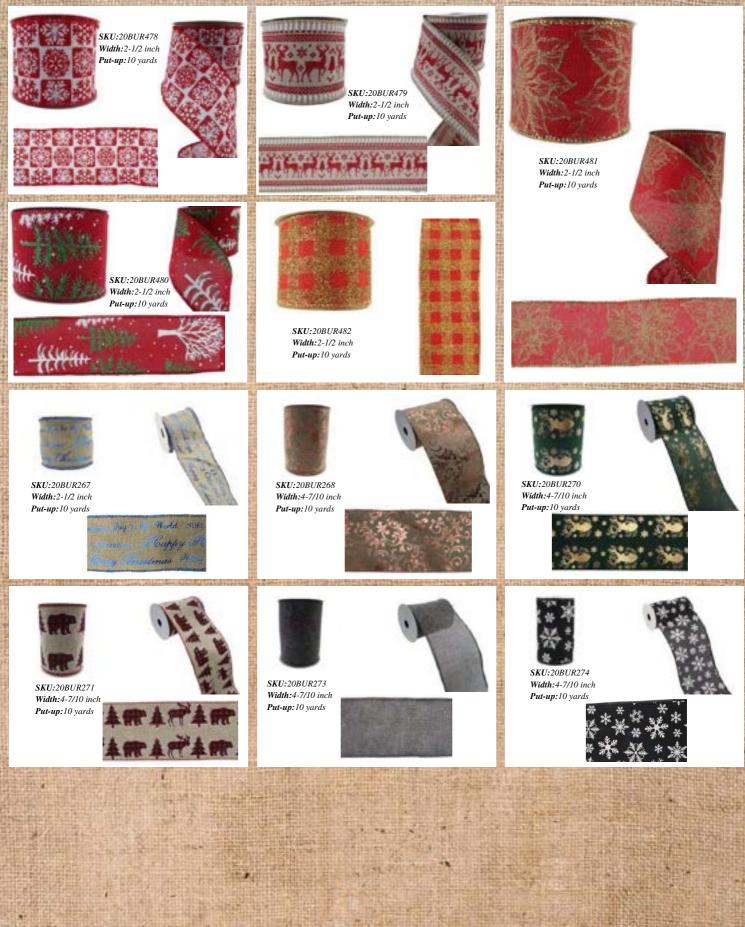

tory that produces various ribbons in styles and colors. The most popular Christmas colors are traditional red, champagne, and gold.

#### Package

#### Inner box + Outer carton





6.4 m



CALCULATION OF

DO:



56.16





r

EXC.



EX.N



AT P

6670 300 4



AT P



DO:



SKU:20BUR314 Width: 2-1/2 inch Put-up:10 yards





SKU:20BUR315 Width:2-1/2 inch Put-up:10 yards



DO:



1 TH

66.4



Width: 2-1/2 inch Put-up:10 yards

T



SKU:20BUR319 Width:2-1/2 inch Put-up:10 yards







DC N



Sec.



SKU:20BUR310 Width:2-1/2 inch Put-up:10 yards





SKU:20BUR311 Width:2-1/2 inch Put-up:10 yards



DO:

r



Put-up:10 yards

ST.F.

A DECKER AND



Sec.











100

6.4 m



DO:





DOM:



ACTES 1 SADA

DO:

r





DO:



Sen and

DO:









#### Christmas Ribbon - Burlap

DO:



























### Christmas Ribbon - Buffalo Plaid millin 111111 SKU:20CHK087 Width:2-1/2 inch SKU:20CHK088 Width:2-1/2 inch Put-up:10 yards Put-up:10 yards SKU:20CHK092 Width: 2-1/2 inch Put-up:10 yards 3810000000000000000 SKU:20CHK091 Width: 2-1/2 inch Put-up:10 yards \$\$\$\$\$\$\$\$\$\$\$\$\$\$\$\$\$\$\$\$\$\$\$\$\$\$\$\$\$ SKU:20CHK095 SKU:20CHK098 Width:2-1/2 inch Width:2-1/2 inch Put-up:10 yards Put-up:10 yards SKU:20CHK126 Width: 2-1/2 inch Put-up:10 yards \*\*\*\*\*\*\*\*\*\*\* ~~~~ SKU:20CHK117 Width:2-1/2 inch Put-up:10 yards















SKU:20GD031 Width: 4-7/10 inch Put-up:10 yards





SKU:20GD096 Width: 4-7/10 inch Put-up:10 yards





SKU:20GD001 Width: 3-1/2 inch Put-up:10 yards





SKU:20GD104 Width: 4-7/10 inch Put-up:10 yards



SKU:20GD003 Width:2-1/2 i