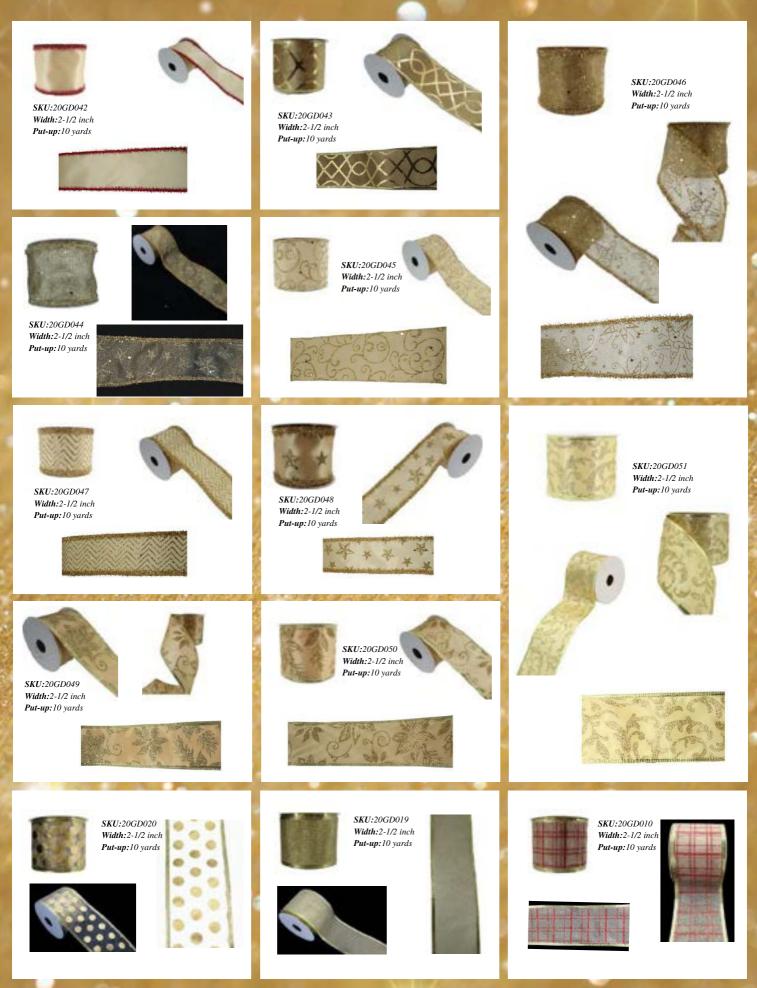

SKU:20GD031 Width: 4-7/10 inch Put-up:10 yards

SKU:20GD096 Width: 4-7/10 inch Put-up:10 yards

SKU:20GD001 Width: 3-1/2 inch Put-up:10 yards

SKU:20GD104 Width: 4-7/10 inch Put-up:10 yards

SKU:20GD003 Width:2-1/2 inch Put-up:10 yards

SKU:20GD001 Width:2-1/2 inch Put-up:10 yards

SKU:20GD004 Width: 2-1/2 inch Put-up:10 yards

SKU:20GD002 Width: 3-1/2 inch Put-up:10 yards

SKU:20GD009 Width:2-1/2 inch Put-up:10 yards

SKU:20GD002 Width: 2-1/2 inch Put-up:10 yards

SKU:20GD016 Width: 2-1/2 inch Put-up:10 yards

SKU:20GD098 Width:4-7/10 inch Put-up:10 yards

Width: 4-7/10 inch

Put-up:10 yards

SKU:20GD099 Width:4-7/10 inch Put-up:10 yards

SKU:20GD106 Width:2-1/2 inch Put-up:10 yards

SKU:20GD107 Width:2-1/2 inch Put-up:10 yards

SKU:20GD110 Width:2-1/2 inch Put-up:10 yards

SKU:20GD111 Width:2-1/2 inch Put-up:10 yards

SKU:20GD114 Width:2-1/2 inch Put-up:10 yards

SKU:20GD112 Width:2-1/2 inch Put-up:10 yards

SKU:20GD113 Width:2-1/2 inch Put-up:10 yards

SKU:20RD076 Width:2-1/2 inch Put-up:10 yards

SKU:20RD077 Width:2-1/2 inch Put-up:10 yards

SKU:20RD078 Width:2-1/2 inch Put-up:10 yards

SKU:20RD081 Width:2-1/2 inch Put-up:10 yards