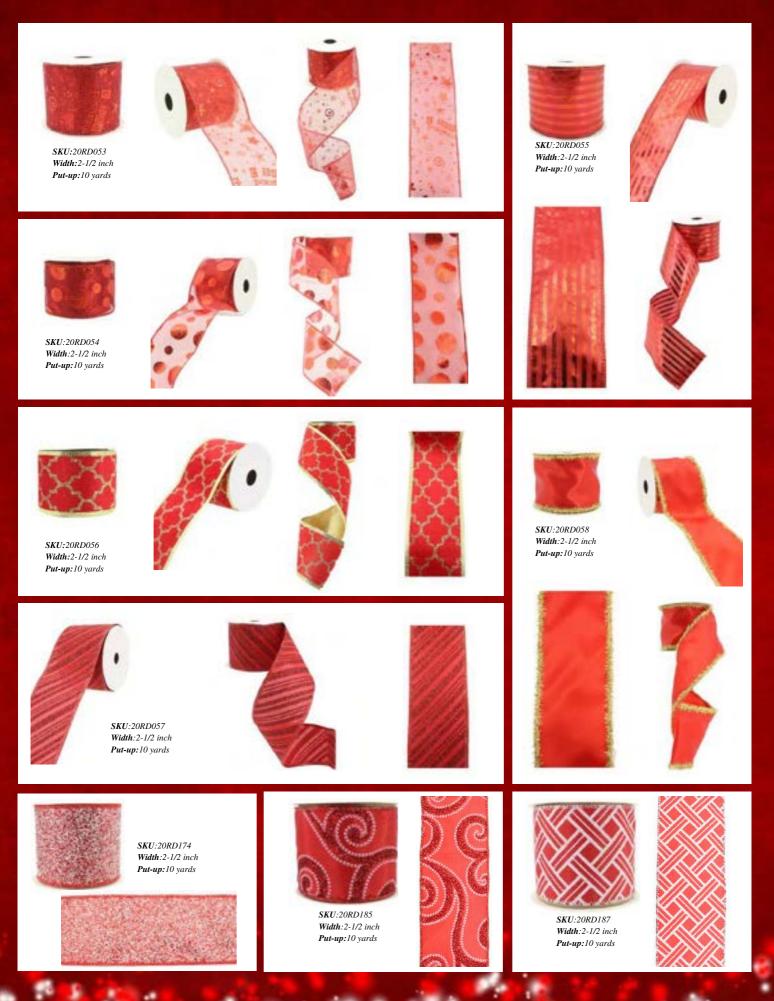

10 inch Put-up:10 yards







SKU:20RD145 Width: 4-7/10 inch Put-up:10 yards



SKU:20RD233 Width: 2-1/2 inch Put-up:10 yards









Width:2-1/2 inch Put-up:10 yards





SKU:20RD235 Width:2-1/2 inch Put-up:10 yards





SKU:20RD147

Width: 4-7/10 inch

Put-up:10 yards







SKU:20RD001 Width: 3-1/2 inch Put-up:10 yards



Width:2-1/2 inch Put-up:10 yards









SKU:20RD003 Width:3-1/2 inch Put-up:10 yards







Width: 2-1/2 inch Put-up:10 yards













SKU:20RD004 Width: 3-1/2 inch Put-up:10 yards



SKU:20RD004 Width: 2-1/2 inch Put-up:10 yards









Width:4-7/10 inch Put-up:10 yards











SKU:20RD181 Width:2-1/2 inch Put-up:10 yards







SKU:20RD178

Width:2-1/2 inch

Put-up:10 yards



Put-up:10 yards







SKU:20RD179 Width:2-1/2 inch Put-up:10 yards





















SKU:20GN009

Width: 3-1/2 inch

Put-up:10 yards



SKU:20GN009 Width: 2-1/2 inch Put-up:10 yards

()er





SKU:20GN003 SKU:20GN003 Width:3-1/2 inch Width:2-1/2 inch Put-up:10 yards Put-up:10 yards







SKU:20GN008 Width: 3-1/2 inch Put-up:10 yards



Width: 2-1/2 inch Put-up:10 yards



SKU:20GN001

Width: 3-1/2 inch Put-up:10 yards











20GN005-6.3 6.3cm\*10yard

20GN005-6.3 6.3cm\*10yards



20GN005-8.9 8.9cm\*10yards



Width: 2-1/2 inch Put-up:10 yards

SKU:20GN007













SKU:20GN006 Width:3-1/2 inch Put-up:10 yards

SKU:20GN006 Width: 2-1/2 inch Put-up:10 yards

















SKU:20GN002 Width:2-1/2 inch Put-up:10 yards











Width: 3-1/2 inch Width: 2-1/2 inch Put-up:10 yards Put-up:10 yards

SKU:20GN004

۰.







SKU:20GN016 Width:2-1/2 inch Put-up:1