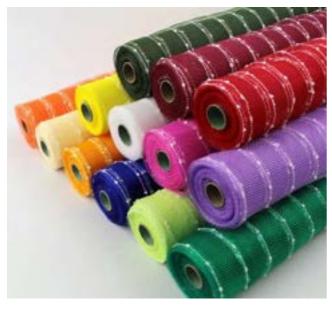

60171 #23

60170 #23

60169 #23

60310 #1

8785 #1

60108 #17

60152 #8

Item No.: 60138 10 Inch x 10 Yards MOQ: 100 Rolls/Color Packing: 40 Rolls/Carton Size of Carton: 41 X 36 X 55cm CBM of Carton: 0.082

#8 Pink

#9 Fuscia #10 Burgandy #11 Red

Item No.: 60135 10 Inch x 10 Yards MOQ: 100 Rolls/Color Packing: 40 Rolls/Carton Size of Carton: 41 X 36 X 55cm CBM of Carton: 0.082

60333

60340 #19

60331

8806

60141 #18

8816

8814

8820

8827

60339 #22

60343

8823 #2

60142

60345 #11

60329 #1

60292 #1

60331

8812

60348 #16

60136 #16

60341

8835 #1

60334 #18

60405

60159

60319

#### 6 Inch Mesh Ribbon

60313 #16

60313 #26

60321 #25

60315 #1

60312 #5

60312 #11

60347

60317

60322

60320 #6

60347

60324 #22

60502 #22

60503 #14

60501 #8

60314 #11

60316

60312 #8

Measures: 6cm\*200cm MOQ: 100 Rolls/Color Packing: 200 Rolls/Carton

Item No.: 60192 Measures: 6cm\*200cm MOQ: 100 Rolls/Color Packing: 200 Rolls/Carton

60183

Wreath Frame/Form Diameter: 8/12/14/18/24 inches