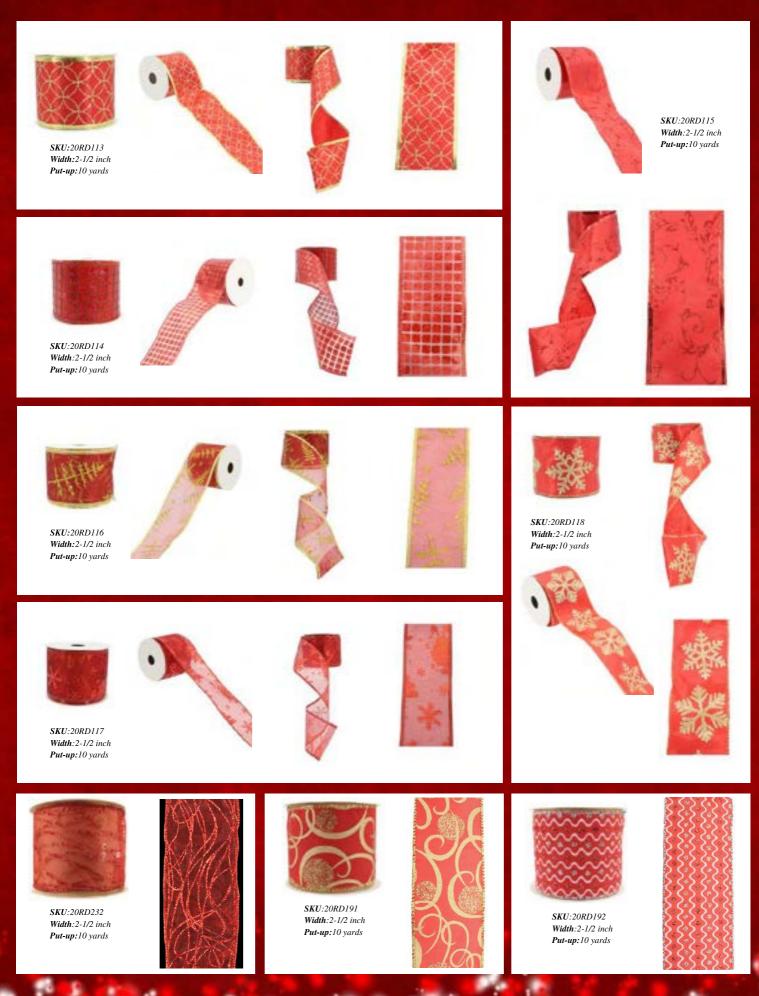

ds



















Put-up:10 yards









SKU:20RD215 Width:2-1/2 inch Put-up:10 yards



**SKU**:20RD102 Width:2-1/2 inch Put-up:10 yards











SKU:20RD104

Width: 2-1/2 inch

Put-up:10 yards

SKU:20RD105 Width:2-1/2 inch Put-up:10 yards









SKU:20RD213 Width:2-1/2 inch Put-up:10 yards





SKU:20RD214 Width:2-1/2 inch Put-up:10 yards









*SKU*:20*RD*228 *Width*:2-1/2 inch *Put-up*:10 yards



SKU:20RD229 Width:2-1/2 inch Put-up:10 yards





SKU:20RD230 Width:2-1/2 inch Put-up:10 yards





*SKU*:20RD107 *Width*:2-1/2 inch *Put-up*:10 yards









SKU:20RD109 Width:2-1/2 inch Put-up:10 yards





*SKU*:20*RD*108 *Width*:2-1/2 inch *Put-up*:10 yards









SKU:20RD110 Width:2-1/2 inch Put-up:10 yards







SKU:20RD111 Width:2-1/2 inch Put-up:10 yards















.



*SKU*:20*RD*123 *Width*:2-1/2 inch *Put-up*:10 yards









*SKU*:20*RD*125 *Width*:2-1/2 inch *Put-up:*10 yards









SKU:20RD124 Width:2-1/2 inch Put-up:10 yards

*SKU*:20*RD*126 *Width*:2-1/2 inch *Put-up*:10 yards









SKU:20RD128 Width:2-1/2 inch Put-up:10 yards





SKU:20RD127 Width:2-1/2 inch Put-up:10 yards



*SKU*:20*RD*243 *Width*:2-1/2 inch *Put-up*:10 yards





SKU:20RD244 Width:2-1/2 inch Put-up:10 yards





SKU:20RD245 Width:2-1/2 inch Put-up:10 yards







SKU:20RD135 Width:2-1/2 inch Put-up:10 yards

SKU:20RD136 Width:2-1/2 inch Put-up:10 yards









SKU:20RD137 Width:3-1/2 inch Put-up:10 yards









SKU:20RD143 Width:4-7/10 inch Put-up:10 yards





SKU:20RD139

Width: 2-1/2 inch

Put-up:10 yards

SKU:20RD140 Width:2-1/2 inch Put-up:10 yards