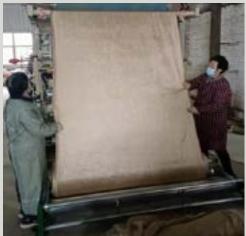

Home at its best!

By Chasryan LLC

# Christmas Ribbon, Mesh, & Bow Collections

Contact: Ryan Sankar 832-518-8942 Chasryanllc@gmail.com https://rc-homedecor.com/



# **RIBBON FACTORY**













# TIPS

#### Popular Size

Width and length can be customized.



10 yards



3-1/2 inch 10 yards





4-7/10 inch 10 yards

Chasryan LLC team-up with a well-known factory that produces various ribbons in styles and colors. The most popular Christmas colors are traditional red, champagne, and gold.

#### Package

#### Inner box + Outer carton





6.4 m



CALCULATION OF

DO:



56.16





r

EXC.



EX.N



AT P

6670 300 4



AT P



DO:



SKU:20BUR314 Width: 2-1/2 inch Put-up:10 yards





SKU:20BUR315 Width:2-1/2 inch Put-up:10 yards



DO:



1 TH

66.4



Width: 2-1/2 inch Put-up:10 yards

T



SKU:20BUR319 Width:2-1/2 inch Put-up:10 yards







DC N



Sec.



SKU:20BUR310 Width:2-1/2 inch Put-up:10 yards





SKU:20BUR311 Width:2-1/2 inch Put-up:10 yards



DO:

r



Put-up