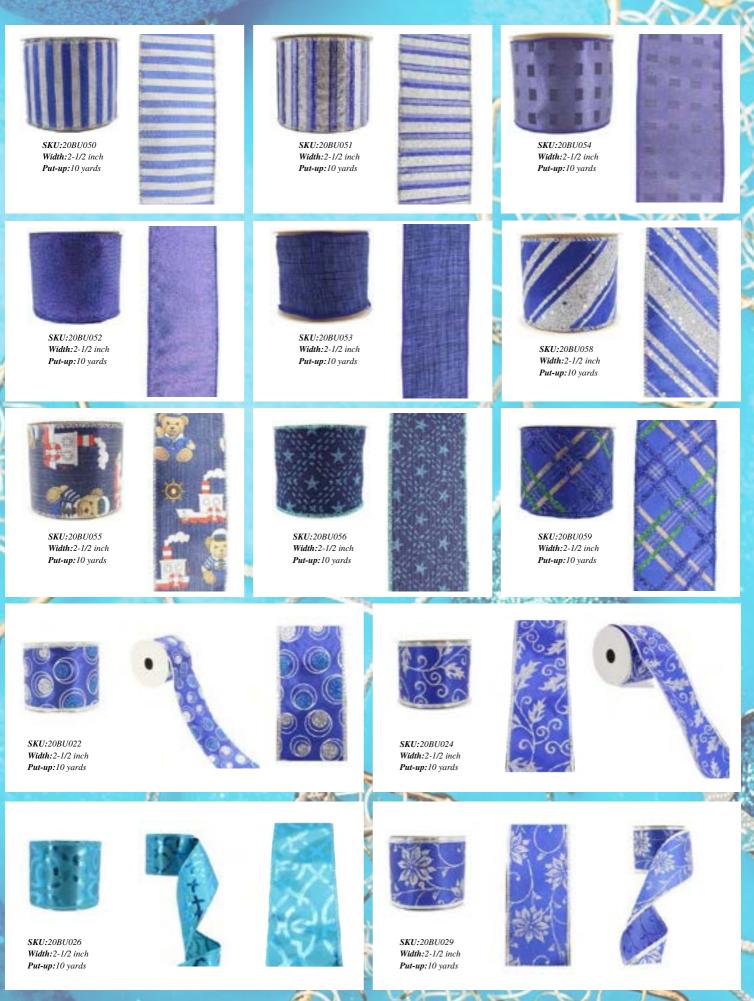

## Christmas Ribbon - Night

SKU:20BU001 Width:2-1/2 inch Put-up:10 yards

SKU:20BU002 Width:2-1/2 inch Put-up:10 yards

SKU:20BU003 Width:2-1/2 inch Put-up:10 yards

1

*SKU:20BU004 Width:2-1/2 inch Put-up:10 yards* 

SKU:20BU027 Width:4-7/10 inch Put-up:10 yards

*SKU:*20*BU*034 *Width:*2-1/2 inch *Put-up:*10 yards

SKU:20BU034 Width:4-7/10 inch Put-up:10 yards

SKU:20BU005 Width:2-1/2 inch Put-up:10 yards

FC+13.73

SKU:20BU006 Width:2-1/2 inch Put-up:10 yards

*SKU:20BU008 Width:2-1/2 inch Put-up:10 yards* 