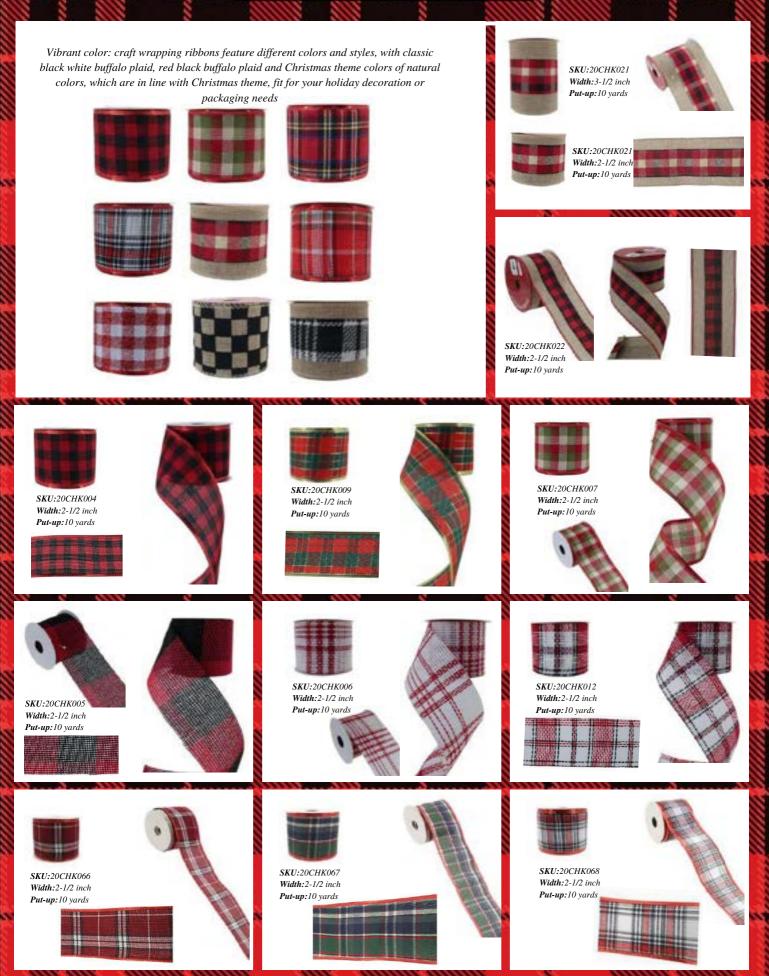

#### Popular Size

Width and length can be customized.

10 yards

3-1/2 inch 10 yards

4-7/10 inch 10 yards

Chasryan LLC team-up with a well-known factory that produces various ribbons in styles and colors. The most popular Christmas colors are traditional red, champagne, and gold.

### Christmas Ribbon - Buffalo Plaid millin 111111 SKU:20CHK087 Width:2-1/2 inch SKU:20CHK088 Width:2-1/2 inch Put-up:10 yards Put-up:10 yards SKU:20CHK092 Width: 2-1/2 inch Put-up:10 yards 3810000000000000000 SKU:20CHK091 Width: 2-1/2 inch Put-up:10 yards \$\$\$\$\$\$\$\$\$\$\$\$\$\$\$\$\$\$\$\$\$\$\$\$\$\$\$\$\$ SKU:20CHK095 SKU:20CHK098 Width:2-1/2 inch Width:2-1/2 inch Put-up:10 yards Put-up:10 yards SKU:20CHK126 Width: 2-1/2 inch Put-up:10 yards \*\*\*\*\*\*\*\*\*\*\* ~~~~ SKU:20CHK117 Width:2-1/2 inch Put-up:10 yards