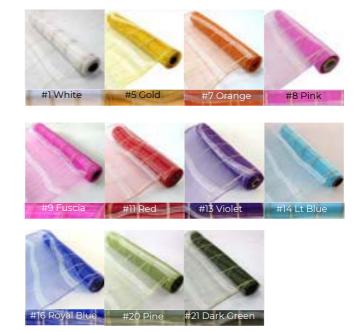

60171 #23

60170 #23

60169 #23

60310 #1

8785 #1

60108 #17

60152 #8

Item No.: 60138 10 Inch x 10 Yards MOQ: 100 Rolls/Color Packing: 40 Rolls/Carton Size of Carton: 41 X 36 X 55cm CBM of Carton: 0.082

#8 Pink

#9 Fuscia #10 Burgandy #11 Red

Item No.: 60135 10 Inch x 10 Yards MOQ: 100 Rolls/Color Packing: 40 Rolls/Carton Size of Carton: 41 X 36 X 55cm CBM of Carton: 0.082

60333

60340 #19

60331

8806

60141 #18