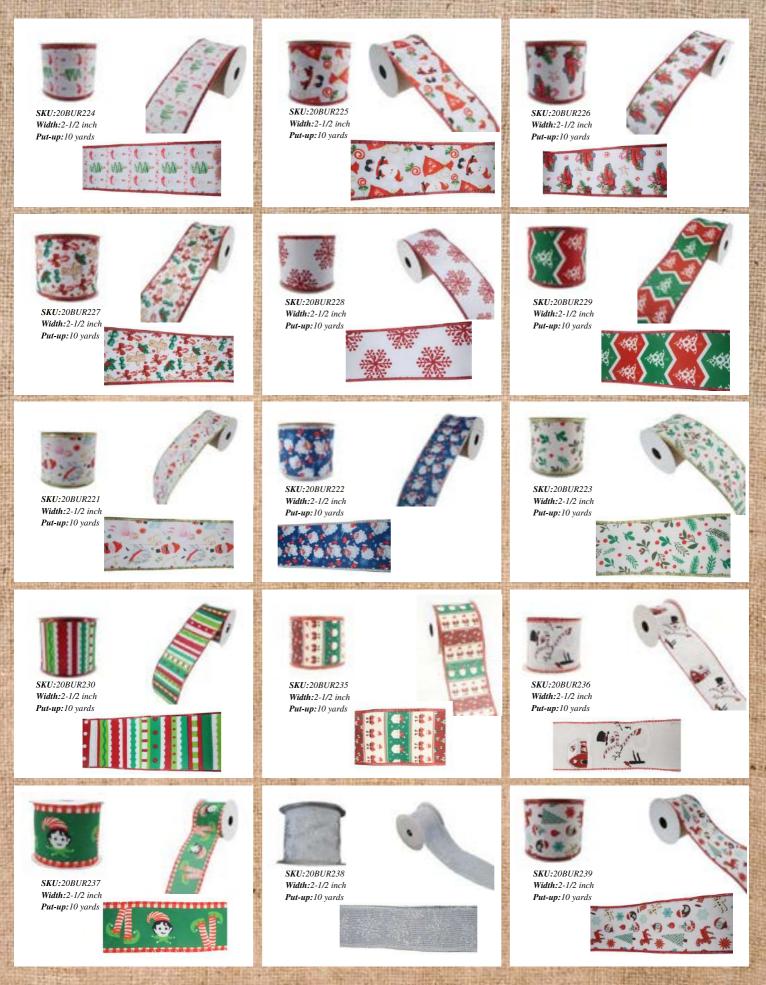

Chasryan LLC team-up with a well-known factory that produces various ribbons in styles and colors. The most popular Christmas colors are traditional red, champagne, and gold.

#### Package

#### Inner box + Outer carton





6.4 m



CALCULATION OF

DO:



56.16





r

EXC.



EX.N



AT P

6670 300 4



AT P



DO:



SKU:20BUR314 Width: 2-1/2 inch Put-up:10 yards





SKU:20BUR315 Width:2-1/2 inch Put-up:10 yards



DO:



1 TH

66.4



Width: 2-1/2 inch Put-up:10 yards

T



SKU:20BUR319 Width:2-1/2 inch Put-up:10 yards







DC N



Sec.



SKU:20BUR310 Width:2-1/2 inch Put-up:10 yards





SKU:20BUR311 Width:2-1/2 inch Put-up:10 yards



DO:

r



Put-up:10 yards

ST.F.

A DECKER AND



Sec.











100

6.4 m



DO:





DOM:



ACTES 1 SADA

DO:

r





DO:



Sen and

DO:









#### Christmas Ribbon - Burlap

DO:



























### Christmas Ribbon - Buffalo Plaid millin 111111 SKU:20CHK087 Width:2-1/2 inch SKU:20CHK088 Width:2-1/2 inch Put-up:10 yards Put-up:10 yards SKU:20CHK092 Width: 2-1/2 inch Put-up:10 yards 3810000000000000000 SKU:20CHK091 Width: 2-1/2 inch Put-up:10 yards \$\$\$\$\$\$\$\$\$\$\$\$\$\$\$\$\$\$\$\$\$\$\$\$\$\$\$\$\$ SKU:20CHK095 SKU:20CHK098 Width:2-1/2 inch Width:2-1/2 inch Put-up:10 yards Put-up:10 yards SKU:20CHK126 Width: 2-1/2 inch Put-up:10 yards \*\*\*\*\*\*\*\*\*\*\* ~~~~ SKU:20CHK117 Width:2-1/2 inch Put-up:10 yards















SKU:20GD031 Width: 4-7/10 inch Put-up:10 yards





SKU:20GD096 Width: 4-7/10 inch Put-up:10 yards





SKU:20GD001 Width: 3-1/2 inch Put-up:10 yards





SKU:20GD104 Width: 4-7/10 inch P