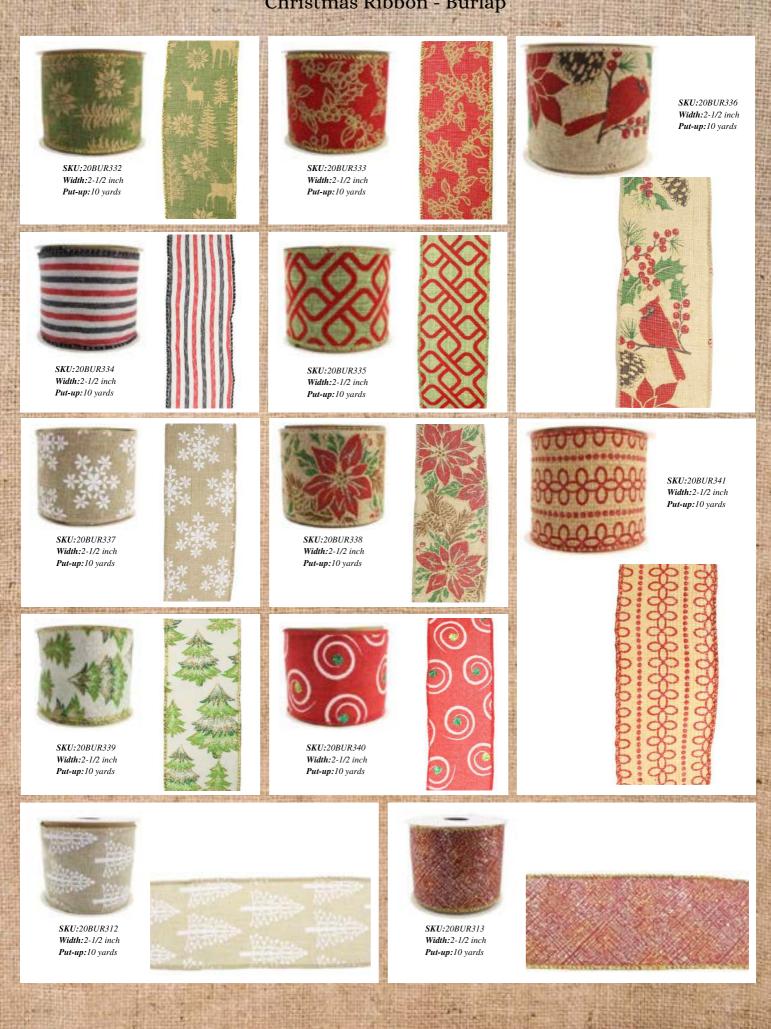

Home at its best!

By Chasryan LLC

# Christmas Ribbon, Mesh, & Bow Collections

Contact: Ryan Sankar 832-518-8942 Chasryanllc@gmail.com https://rc-homedecor.com/



# **RIBBON FACTORY**













# TIPS

#### Popular Size

Width and length can be customized.



10 yards



3-1/2 inch 10 yards





4-7/10 inch 10 yards

Chasryan LLC team-up with a well-known factory that produces various ribbons in styles and colors. The most popular Christmas colors are traditional red, champagne, and gold.

#### Package

#### Inner box + Outer carton





6.4 m



CALCULATION OF

DO:



56.16





r

EXC.



EX.N



AT P

6670 300 4



AT P



DO:



SKU:20BUR314 Width: 2-1/2 inch Put-up:10 yards





SKU:20BUR315 Width:2-1/2 inch Put-up:10 yards



DO:



1 TH

66.4



Width: 2-1/2 inch Put-up:10 yards

T



SKU:20BUR319 Width:2-1/2 inch Put-up:10 yards







DC N



Sec.



SKU:20BUR310 Width:2-1/2 inch Put-up:10 yards





SKU:20BUR311 Width:2-1/2 inch Put-up:10 yards



DO:

r



Put-up:10 yards

ST.F.

A DECKER AND



Sec.











100

6.4 m



DO:





DOM:



ACTES 1 SADA

DO:

r





DO:



Sen and

DO:









#### Christmas Ribbon - Burlap

DO:



























### Christmas Ribbon - Buffalo Plaid millin 111111 SKU:20CHK087 Width:2-1/2 inch SKU:20CHK088 Width:2-1/2 inch Put-up:10 yards Put-up:10 yards SKU:20CHK092 Width: 2-1/2 inch Put-up:10 yards 3810000000000000000 SKU:20CHK091 Width: 2-1/2 inch Put-