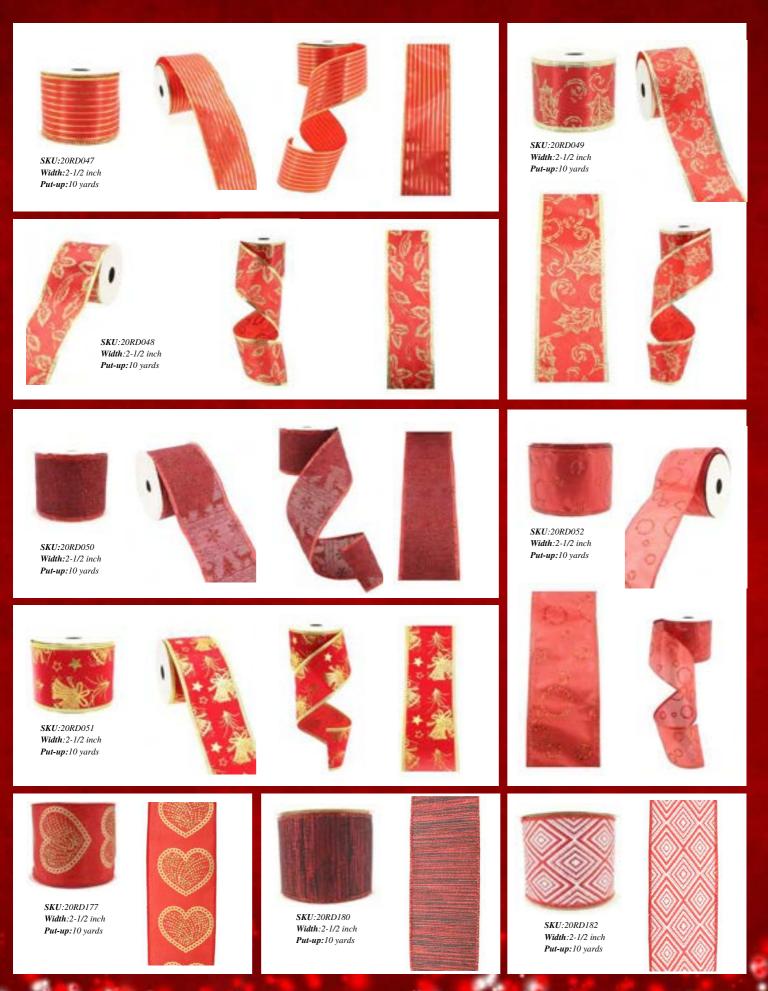

7/10 inch Put-up:10 yards







SKU:20RD145 Width: 4-7/10 inch Put-up:10 yards



SKU:20RD233 Width: 2-1/2 inch Put-up:10 yards









Width:2-1/2 inch Put-up:10 yards





SKU:20RD235 Width:2-1/2 inch Put-up:10 yards





SKU:20RD147

Width: 4-7/10 inch

Put-up:10 yards







SKU:20RD001 Width: 3-1/2 inch Put-up:10 yards



Width:2-1/2 inch Put-up:10 yards









SKU:20RD003 Width:3-1/2 inch Put-up:10 yards







Width: 2-1/2 inch Put-up:10 yards













SKU:20RD004 Width: 3-1/2 inch Put-up:10 yards



SKU:20RD004 Width: 2-1/2 inch Put-up:10 yards









Width:4-7/10 inch Put-up:10 yards











SKU:20RD181 Width:2-1/2 inch Put-up:10 yards







SKU:20RD178

Width:2-1/2 inch

Put-up:10 yards



Put-up:10 yards







SKU:20RD179 Width:2-1/2 inch Put-up:10 yards





















SKU:20GN009

Width: 3-1/2 inch

Put-up:10 yards



SKU:20GN009 Width: 2-1/2 inch Put-up:10 yards

()er





SKU:20GN003 SKU:20GN003 Width:3-1/2 inch Width:2-1/2 inch Put-up:10 yards Put-up:10 yards







SKU:20GN008 Width: 3-1/2 inch Put-up:10 yards



Width: 2-1/2 inch Put-up:10 yards



SKU:20GN001

Width: 3-1/2 inch Put-up:10 yards











20GN005-6.3 6.3cm\*10yard

20GN005-6.3 6.3cm\*10yards



20GN005-8.9 8.9cm\*10yards



Width: 2-1/2 inch Put-up:10 yards

SKU:20GN007













SKU:20GN006 Width:3-1/2 inch Put-up:10 yards

SKU:20GN006 Width: 2-1/2 inch Put-up:10 yards

















SKU:20GN002 Width:2-1/2 inch Put-up:10 yards











Width: 3-1/2 inch Width: 2-1/2 inch Put-up:10 yards Put-up:10 yards

SKU:20GN004

۰.







SKU:20GN016 Width:2-1/2 inch Put-up