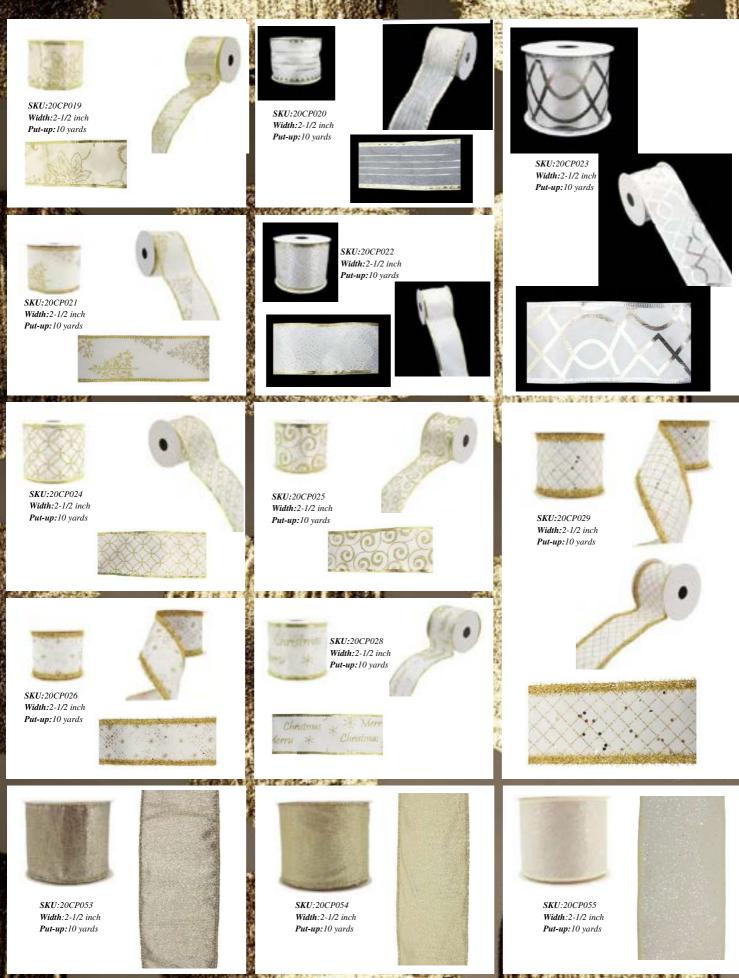

#### Popular Size

Width and length can be customized.

10 yards

3-1/2 inch 10 yards

4-7/10 inch 10 yards

Chasryan LLC team-up with a well-known factory that produces various ribbons in styles and colors. The most popular Christmas colors are traditional red, champagne, and gold.