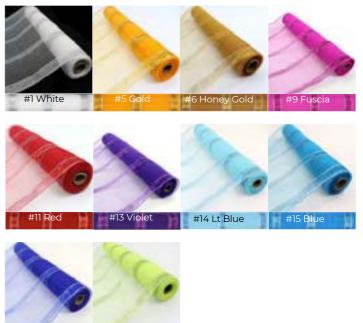

#### 6 Inch Mesh Ribbon

60313 #16

60313 #26

60321 #25

60315 #1

60312 #5

60312 #11

60347

60317

60322

60320 #6

60347

60324 #22

60502 #22

60503 #14

60501 #8