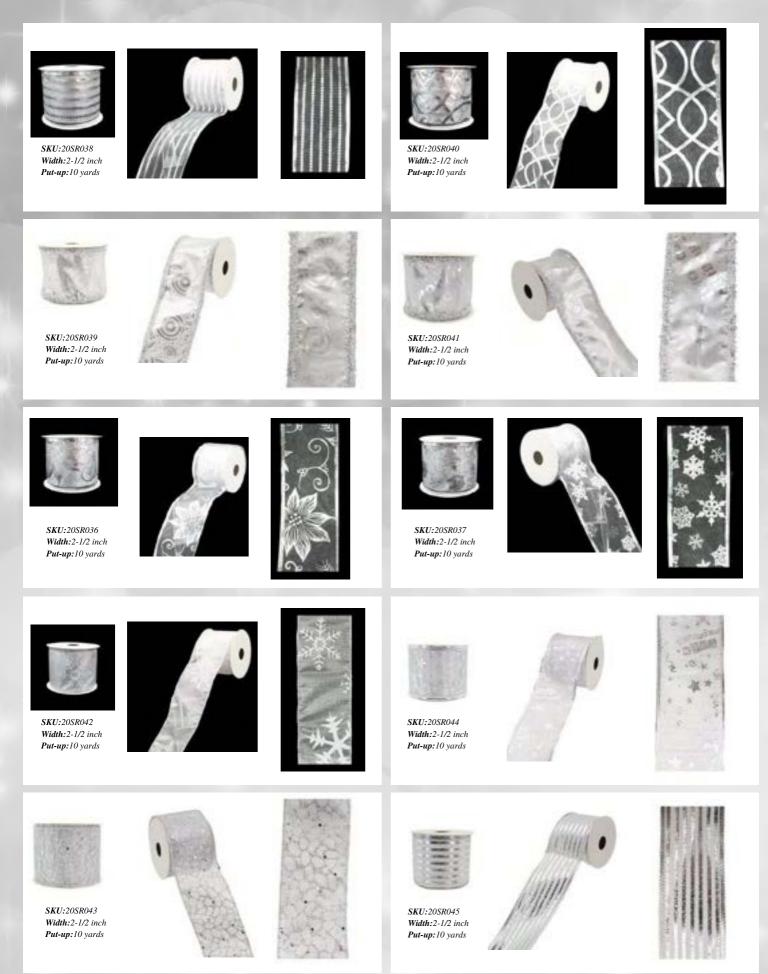

SKU:20WH044 Width:4-7/10 inch Put-up:10 yards







SKU:20WH045 Width:4-7/10 inch Put-up:10 yards











SKU:20SR001 Width: 3-1/2 inch Put-up:10 yards













SKU:20SR031 Width:2-1/2 inch Put-up:10 yards







SKU:20SR002 Width: 3-1/2 inch Put-up:10 yards



SKU:20SR002 Width:2-1/2 inch Put-up:10 yards







SKU:20SR003 Width:2-1/2 inch Put-up:10 yards









SKU:20SR023 Width: 3-1/2 inch Put-up:10 yards









SKU:20SR004 Width: 2-1/2 inch Put-up:10 yards







SKU:20SR023 Width: 2-1/2 inch Put-up:10 yards





SKU:20SR032 Width: 2-1/2 inch Put-up:10 yards





SKU:20SR005 Width:2-1/2 inch Put-up:10 yards







SKU:20SR006 Width:2-1/2 inch Put-up:10 yards















SKU:20SR035 Width: 4-7/10 inch Put-up:10 yards



SKU:20SR069 Width: 4-7/10 inch Put-up:10 yards













## Christmas Ribbon - Silver&Gray



## Pink & Rose Gold



SKU:20PK001 Width:2-1/2 inch Put-up:10 yards



*SKU*:20RG013 *Width*:2-1/2 inch *Put-up*:10 yards





*SKU:20PK003 Width:2-1/2 inch Put-up:10 yards* 





SKU:20PK008 Width:2-1/2 inch Put-up:10 yards





*SKU:20RG014 Width:2-1/2 inch Put-up:10 yards* 





*SKU:20PK002 Width:2-1/2 inch Put-up:10 yards* 





SKU:20PK007 Width:2-1/2 inch Put-up:10 yards



北林借

SKU:20RG002 Width:2-1/2 inch Put-up:10 yards





*SKU:20PK005 Width:2-1/2 inch Put-up:10 yards* 





SKU:20PK009 Width:2-1/2 inch Put-up:10 yards



SKU:20RG001 Width:2-1/2 inch Put-up:10 yards





SKU:20PK006 Width:2-1/2 inch Put-up:10 yards





SKU:20PK010 Width:2-1/2 inch Put-up:10 yards







SKU:20PK011 Width:2-1/2 inch Put-up:10 yards





## Pink & Ros