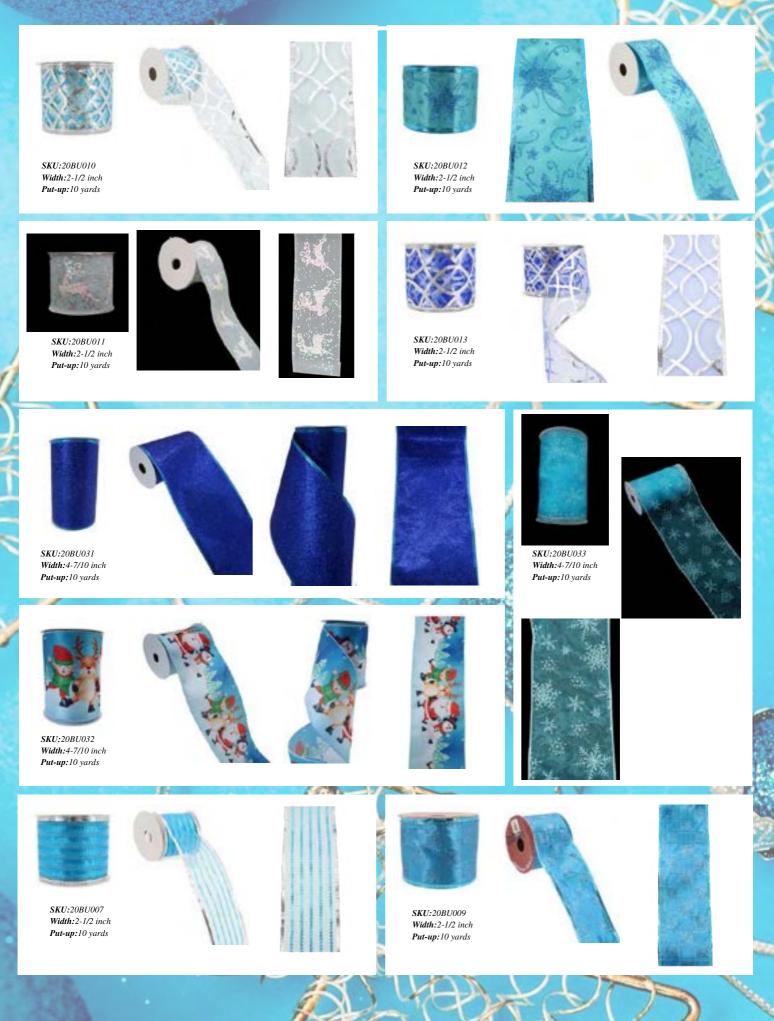

### Christmas Ribbon - Buffalo Plaid millin 111111 SKU:20CHK087 Width:2-1/2 inch SKU:20CHK088 Width:2-1/2 inch Put-up:10 yards Put-up:10 yards SKU:20CHK092 Width: 2-1/2 inch Put-up:10 yards 3810000000000000000 SKU:20CHK091 Width: 2-1/2 inch Put-up:10 yards \$\$\$\$\$\$\$\$\$\$\$\$\$\$\$\$\$\$\$\$\$\$\$\$\$\$\$\$\$ SKU:20CHK095 SKU:20CHK098 Width:2-1/2 inch Width:2-1/2 inch Put-up:10 yards Put-up:10 yards SKU:20CHK126 Width: 2-1/2 inch Put-up:10 yards \*\*\*\*\*\*\*\*\*\*\* ~~~~ SKU:20CHK117 Width:2-1/2 inch Put-up:10 yards