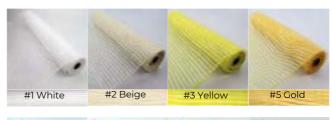

Item No.: 60129 21 Inch x 10 Yards Packing: 20 Rolls/Carton Size of Carton: 41 X 35 X 55cm CBM of Carton: 0.079

#17 Lime #14 Lt Blue

Item No.: 60167 21 Inch x 10 Yards Packing: 20 Rolls/Carton Size of Carton: 41 X 35 X 55cm CBM of Carton: 0.079

#16 Royal Blue #17 Lime

Item No.: 60149 21 Inch x 10 Yards Packing: 20 Rolls/Carton Size of Carton: 41 X 35 X 55cm CBM of Carton: 0.079

Item No.: 60126 21 Inch x 10 Yards Packing: 20 Rolls/Carton Size of Carton: 41 X 35 X 55cm CBM of Carton: 0.079