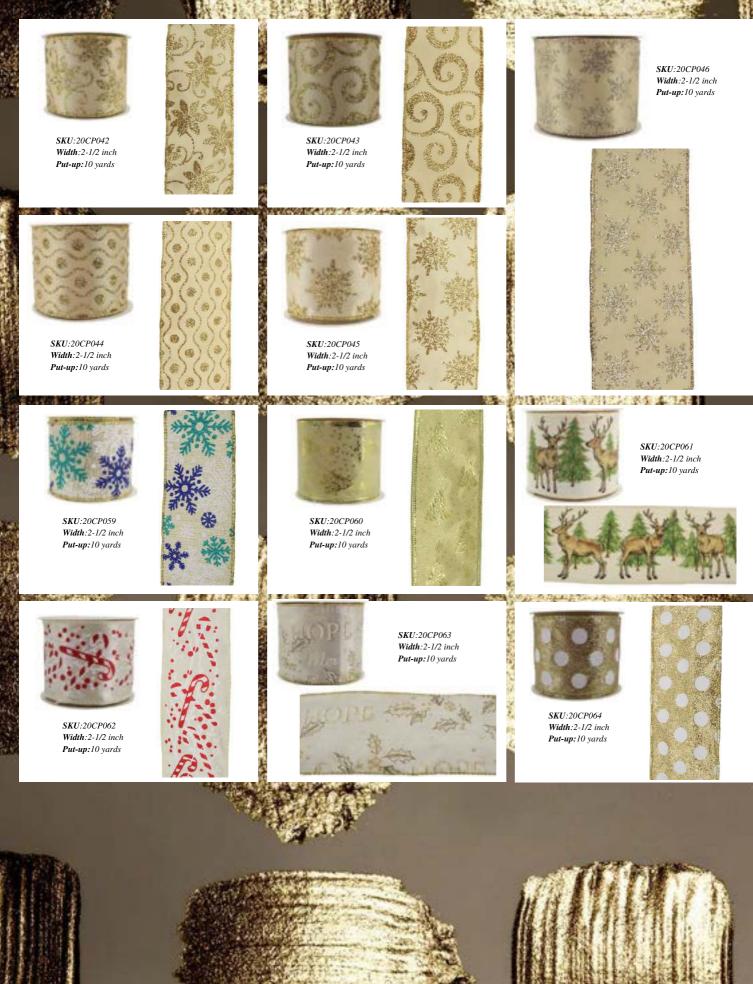

SKU:20GD031 Width: 4-7/10 inch Put-up:10 yards

SKU:20GD096 Width: 4-7/10 inch Put-up:10 yards

SKU:20GD001 Width: 3-1/2 inch Put-up:10 yards

SKU:20GD104 Width: 4-7/10 inch Put-up:10 yards

SKU:20GD003 Width:2-1/2 inch Put-up:10 yards

SKU:20GD001 Width:2-1/2 inch Put-up:10 yards

SKU:20GD004 Width: 2-1/2 inch Put-up:10 yards

SKU:20GD002 Width: 3-1/2 inch Put-up:10 yards

SKU:20GD009 Width:2-1/2 inch Put-up:10 yards

SKU:20GD002 Width: 2-1/2 inch Put-up:10 yards

SKU:20GD016 Width: 2-1/2 inch Put-up:10 yards

SKU:20GD098 Width:4-7/10 inch Put-up:10 yards

Width: 4-7/10 inch

Put-up:10 yards

SKU:20GD099 Width:4-7/10 inch Put-up:10 yards

SKU:20GD106 Width:2-1/2 inch Put-up:10 yards

SKU:20GD107 Width:2-1/2 inch Put-up:10 yards

SKU:20GD110 Width:2-1/2 inch Put-up:10 yards

SKU:20GD111 Width:2-1/2 inch Put-up:10 yards

SKU:20GD114 Width:2-1/2 inch Put-up:10 yards

SKU:20GD112 Width:2-1/2 inch Put-up:10 yards

SKU:20GD113 Width:2-1/2 inch Put-up:10 yards

SKU:20RD076 Width:2-1/2 inch Put-up:10 yards

SKU:20RD077 Width:2-1/2 inch Put-up:10 yards

SKU:20RD078 Width:2-1/2 inch Put-up:10 yards

SKU:20RD081 Width:2-1/2 inch Put-up:10 yards