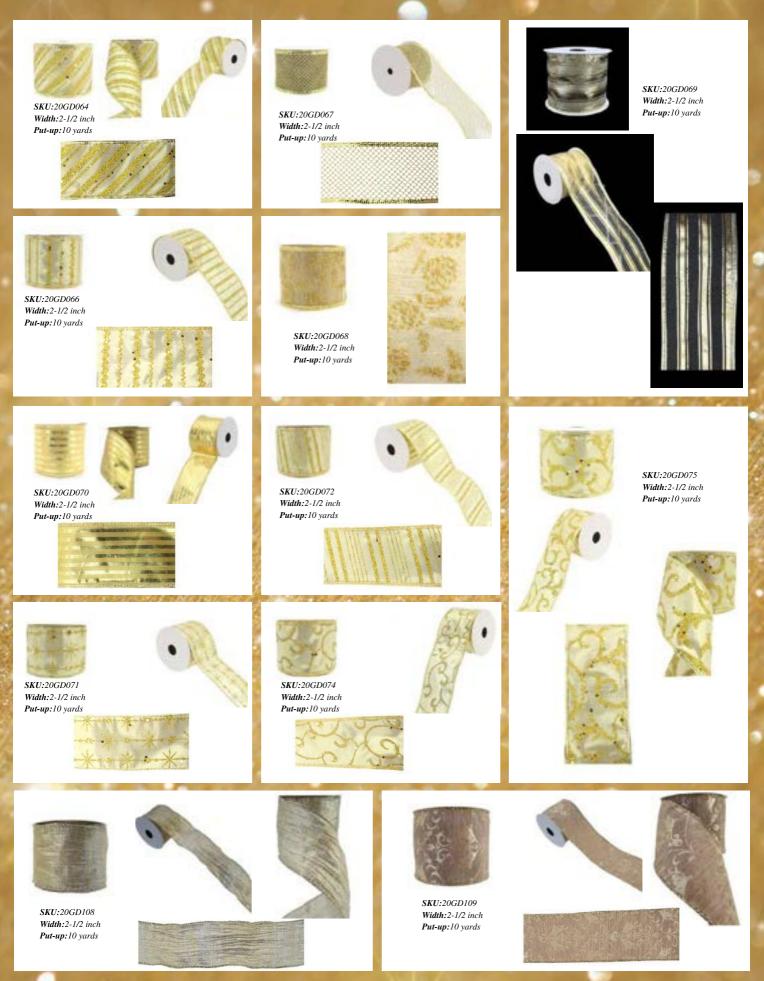

SKU:20GD016 Width: 2-1/2 inch Put-up:10 yards

SKU:20GD098 Width:4-7/10 inch Put-up:10 yards

Width: 4-7/10 inch

Put-up:10 yards

SKU:20GD099 Width:4-7/10 inch Put-up:10 yards

SKU:20GD106 Width:2-1/2 inch Put-up:10 yards

SKU:20GD107 Width:2-1/2 inch Put-up:10 yards

SKU:20GD110 Width:2-1/2 inch Put-up:10 yards

SKU:20GD111 Width:2-1/2 inch Put-up:10 yards

SKU:20GD114 Width:2-1/2 inch Put-up:10 yards

SKU:20GD112 Width:2-1/2 inch Put-up:10 yards