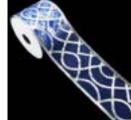

### Christmas Ribbon - Buffalo Plaid millin 111111 SKU:20CHK087 Width:2-1/2 inch SKU:20CHK088 Width:2-1/2 inch Put-up:10 yards Put-up:10 yards SKU:20CHK092 Width: 2-1/2 inch Put-up:10 yards 3810000000000000000 SKU:20CHK091 Width: 2-1/2 inch Put-up:10 yards \$\$\$\$\$\$\$\$\$\$\$\$\$\$\$\$\$\$\$\$\$\$\$\$\$\$\$\$\$ SKU:20CHK095 SKU:20CHK098 Width:2-1/2 inch Width:2-1/2 inch Put-up:10 yards Put-up:10 yards SKU:20CHK126 Width: 2-1/2 inch Put-up:10 yards \*\*\*\*\*\*\*\*\*\*\* ~~~~ SKU:20CHK117 Width:2-1/2 inch Put-up:10 yards