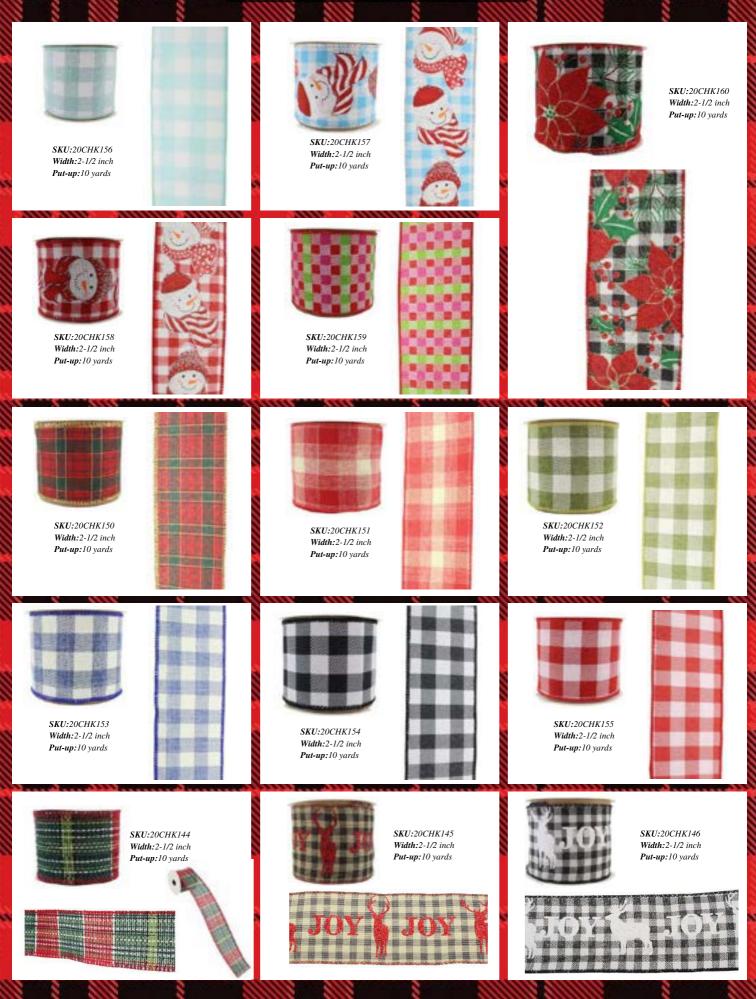

### Christmas Ribbon - Buffalo Plaid millin 111111 SKU:20CHK087 Width:2-1/2 inch SKU:20CHK088 Width:2-1/2 inch Put-up:10 yards Put-up:10 yards SKU:20CHK092 Width: 2-1/2 inch Put-up:10 yards 3810000000000000000 SKU:20CHK091 Width: 2-1/2 inch Put-up:10 yards \$\$\$\$\$\$\$\$\$\$\$\$\$\$\$\$\$\$\$\$\$\$\$\$\$\$\$\$\$ SKU:20CHK095 SKU:20CHK098 Width:2-1/2 inch Width:2-1/2 inch Put-up:10 yards Put-up:10 yards SKU:20CHK126 Width: 2-1/2 inch Put-up:10 yards \*\*\*\*\*\*\*\*\*\*\* ~~~~ SKU:20CHK117 Width:2-1/2 inch Put-up:10 yards