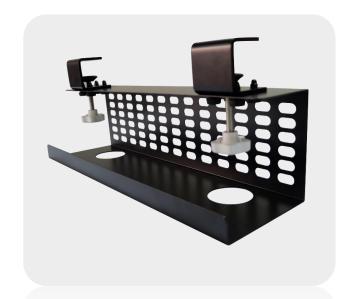

## Series 2

#### Anti-scratch

Smooth and burr-free, rounded corners, scratch-resistant.

Nom-slip Rubber Pads
Protect your desk from scratches

Open Orifice Design

Maximum airflow prevents overheating

Guardrail
Prevents itens from falling

Smooth and burr-free, rounded corners, scratch-resistant