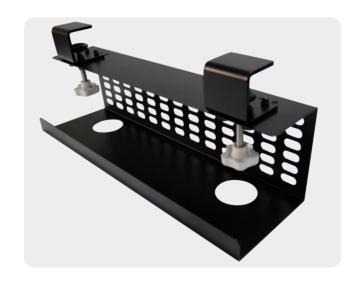

## Series 2

#### Anti-scratch

Smooth and burr-free, rounded corners, scratch-resistant.

Nom-slip Rubber Pads
Protect your desk from scratches

Open Orifice Design

Maximum airflow prevents overheating

Guardrail
Prevents itens from falling

Smooth and burr-free, rounded corners, scratch-resistant