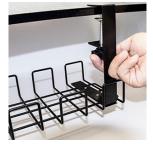

## Series 3

#### **Uniform Solder Joint**

Raw material round steel wire drawing, high quality carbon steet

Smooth and burr-free, rounded corners, scratch-resistant