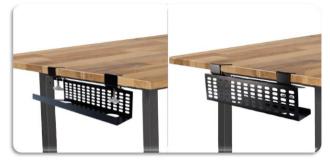

#### Anti-scratch

- Really strong and spacious
- Made of high grade steel
- Perfect screw-free fit for glass desks

Smooth and burr-free, rounded corners, scratch-resistant.

## Series 2

#### Anti-scratch

Smooth and burr-free, rounded corners, scratch-resistant.

Nom-slip Rubber Pads
Protect your desk from scratches

Open Orifice Design

Maximum airflow prevents overheating

Guardrail
Prevents itens from falling