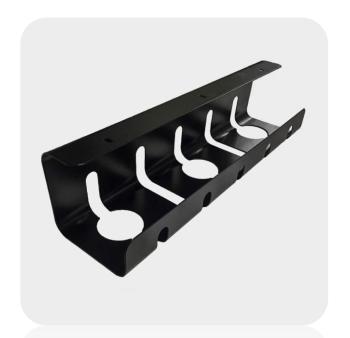

#### Series 1

#### Anti-scratch

- Really strong and spacious
- Made of high grade steel
- Perfect screw-free fit for glass desks

Smooth and burr-free, rounded corners, scratch-resistant.