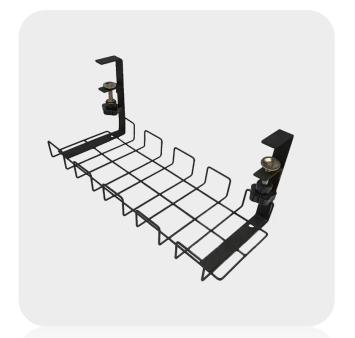

## Series 3

#### **Uniform Solder Joint**

Raw material round steel wire drawing, high quality carbon steet

Smooth and burr-free, rounded corners, scratch-resistant

### Series 3

#### **Uniform Solder Joint**

Raw material round steel wire drawing, high quality carbon steet