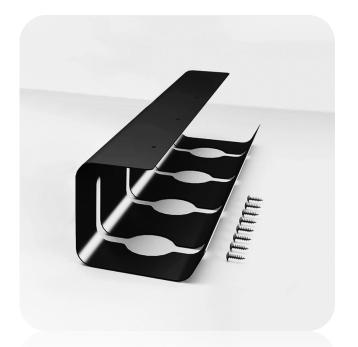

#### Series 1

#### Anti-scratch

- Really strong and spacious
- Made of high grade steel
- Perfect screw-free fit for glass desks

Smooth and burr-free, rounded corners, scratch-resistant.