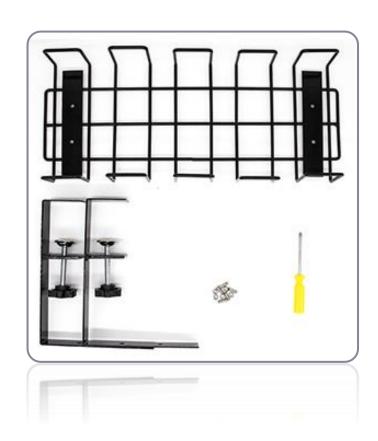

| Model Number: | JH-CMT-002                                              |
|---------------|---------------------------------------------------------|
| Name:         | Cable Management Tray                                   |
| Size:         | 40.6×12×11.4cm                                          |
| Thickness:    | 1 mm                                                    |
| Accessories:  | 8 PCS Screw<br>8 PCS Screw Nut<br>2 PCS Hand Screw Bolt |