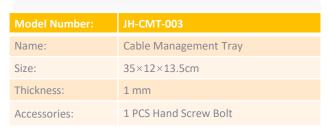

| Model Number: | JH-CMT-002                                              |
|---------------|---------------------------------------------------------|
| Name:         | Cable Management Tray                                   |
| Size:         | 40.6×12×11.4cm                                          |
| Thickness:    | 1 mm                                                    |
| Accessories:  | 8 PCS Screw<br>8 PCS Screw Nut<br>2 PCS Hand Screw Bolt |