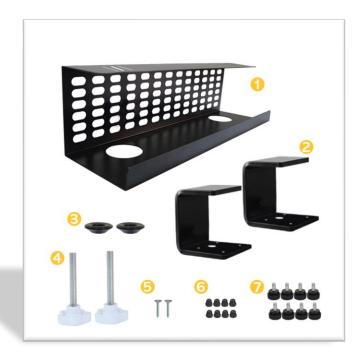

| Model Number: | JH-CMT-002                                              |
|---------------|---------------------------------------------------------|
| Name:         | Cable Management Tray                                   |
| Size:         | 40.6×12×11.4cm                                          |
| Thickness:    | 1 mm                                                    |
| Accessories:  | 8 PCS Screw<br>8 PCS Screw Nut<br>2 PCS Hand Screw Bolt |