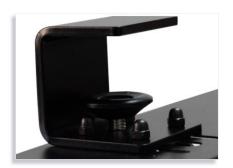

| Model Number: | JH-CMT-002                                              |
|---------------|---------------------------------------------------------|
| Name:         | Cable Management Tray                                   |
| Size:         | 40.6×12×11.4cm                                          |
| Thickness:    | 1 mm                                                    |
| Accessories:  | 8 PCS Screw<br>8 PCS Screw Nut<br>2 PCS Hand Screw Bolt |

#### Anti-scratch

- Really strong and spacious
- Made of high grade steel
- Perfect screw-free fit for glass desks

Smooth and burr-free, rounded corners, scratch-resistant.