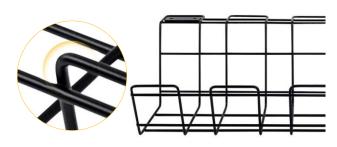

## Series 3

#### **Uniform Solder Joint**

Raw material round steel wire drawing, high quality carbon steet

Smooth and burr-free, rounded corners, scratch-resistant