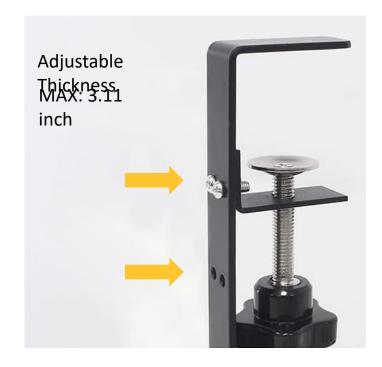

| Model Number: | JH-CMT-002                                              |
|---------------|---------------------------------------------------------|
| Name:         | Cable Management Tray                                   |
| Size:         | 40.6×12×11.4cm                                          |
| Thickness:    | 1 mm                                                    |
| Accessories:  | 8 PCS Screw<br>8 PCS Screw Nut<br>2 PCS Hand Screw Bolt |