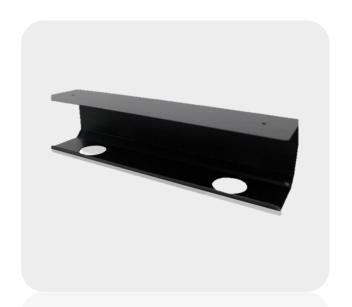

#### Series 1

#### Anti-scratch

- Really strong and spacious
- Made of high grade steel
- Perfect screw-free fit for glass desks

Smooth and burr-free, rounded corners, scratch-resistant.