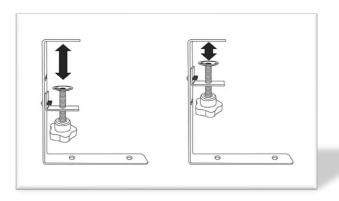

| Model Number: | JH-CMT-002                                              |
|---------------|---------------------------------------------------------|
| Name:         | Cable Management Tray                                   |
| Size:         | 40.6×12×11.4cm                                          |
| Thickness:    | 1 mm                                                    |
| Accessories:  | 8 PCS Screw<br>8 PCS Screw Nut<br>2 PCS Hand Screw Bolt |