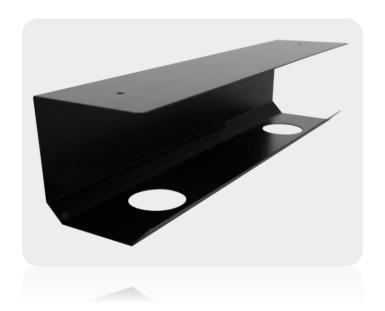

#### Series 1

#### Anti-scratch

- Really strong and spacious
- Made of high grade steel
- Perfect screw-free fit for glass desks

Smooth and burr-free, rounded corners, scratch-resistant.