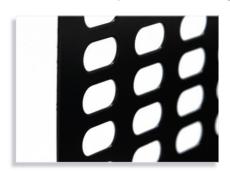

------|
| Name:         | Cable Management Tray |
| Size:         | 42×12×10cm            |
| Thickness:    | 1 mm                  |
| Accessories:  | 4 PCS Screw           |







| Model Number: | JH-CMT-008            |
|---------------|-----------------------|
| Name:         | Cable Management Tray |
| Size:         | 40×16×16cm            |
| Accessories:  | 2 PCS Hand Screw Bolt |

#### Series 1



#### Anti-scratch

- Really strong and spacious
- Made of high grade steel
- Perfect screw-free fit for glass desks

Smooth and burr-free, rounded corners, scratch-resistant.





## Series 2

#### Anti-scratch

Smooth and burr-free, rounded corners, scratch-resistant.



Nom-slip Rubber Pads
Protect your desk from scratches



Open Orifice Design

Maximum airflow prevents overheating



Guardrail
Prevents itens from falling



Smooth and burr-free, rounded corners, scratch-resistant







## Series 3

#### **Uniform Solder Joint**

Raw material round steel wire drawing, high quality carbon steet







Smooth and burr-free, rounded corners, scratch-resistant









### Series 3





#### **Uniform Solder Joint**

Raw material round steel wire drawing, high quality carbon steet



#### Anti-scratch

Smooth and burr-free, rounded corners, scratch-resistant



#### Anti-scratch

Smooth and burr-free, rounded corners, scratch-resistant



#### Open Wire Mesh Design

Maximum airflow prevents overheating

#### Anti-scratch

Smooth and burr-free, rounded corners, scratch-resistant









## **Accessories Series**

### Series 1



10\*Colored Single Hole Cable









1\*