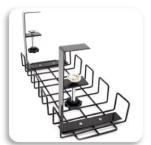

#### Anti-scratch

Smooth and burr-free, rounded corners, scratch-resistant

#### Open Wire Mesh Design

Maximum airflow prevents overheating