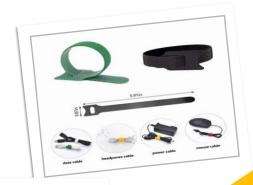

h-resistant







## Series 3

#### **Uniform Solder Joint**

Raw material round steel wire drawing, high quality carbon steet







Smooth and burr-free, rounded corners, scratch-resistant









### Series 3





#### **Uniform Solder Joint**

Raw material round steel wire drawing, high quality carbon steet



#### Anti-scratch

Smooth and burr-free, rounded corners, scratch-resistant



#### Anti-scratch

Smooth and burr-free, rounded corners, scratch-resistant



#### Open Wire Mesh Design

Maximum airflow prevents overheating

#### Anti-scratch

Smooth and burr-free, rounded corners, scratch-resistant









## **Accessories Series**

### Series 1



10\*Colored Single Hole Cable









1\*Five-hole Silicone Cable















## **Accessories Series**

#### Series 2

























### Series 3







2\*Large Cord Clips



5\*Strong Self-Adhesive Cable Clips





5\*Colored Charger Cable Saver