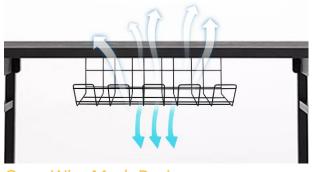

ers, scratch-resistant.





## Series 2

#### Anti-scratch

Smooth and burr-free, rounded corners, scratch-resistant.



Nom-slip Rubber Pads
Protect your desk from scratches



Open Orifice Design

Maximum airflow prevents overheating



Guardrail
Prevents itens from falling



Smooth and burr-free, rounded corners, scratch-resistant







## Series 3

#### **Uniform Solder Joint**

Raw material round steel wire drawing, high quality carbon steet







Smooth and burr-free, rounded corners, scratch-resistant









### Series 3





#### **Uniform Solder Joint**

Raw material round steel wire drawing, high quality carbon steet



#### Anti-scratch

Smooth and burr-free, rounded corners, scratch-resistant



#### Anti-scratch

Smooth and burr-free, rounded corners, scratch-resistant



#### Open Wire Mesh Design

Maximum airflow prevents overheating

#### Anti-scratch

Smooth and burr-free, rounded corners, scratch-resistant









## **Accessories Series**

### Series 1



10\*Colored Single Hole Cable









1\*Five-hole Silicone Cable















## **Accessories Series**

#### Series 2

























### Series 3







2\*Large Cord Clips



5\*Strong Self-Adhesive Cable Clips





5\*Colored Charger Cable Saver