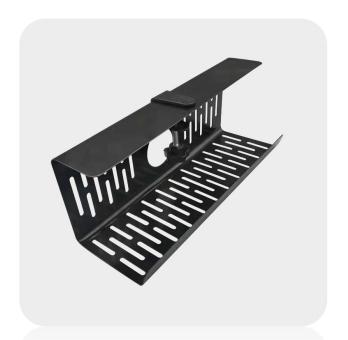

## Series 3

#### **Uniform Solder Joint**

Raw material round steel wire drawing, high quality carbon steet

Smooth and burr-free, rounded corners, scratch-resistant

### Series 3

#### **Uniform Solder Joint**

Raw material round steel wire drawing, high quality carbon steet