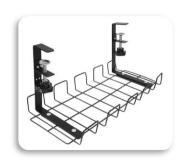

## Series 3

#### **Uniform Solder Joint**

Raw material round steel wire drawing, high quality carbon steet

Smooth and burr-free, rounded corners, scratch-resistant

### Series 3

#### **Uniform Solder Joint**

Raw material round steel wire drawing, high quality carbon steet