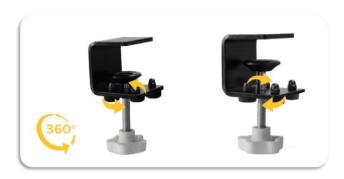

# Model

| Model Number: | JH-CMT-001            |
|---------------|-----------------------|
| Name:         | Cable Management Tray |
| Size:         | 43×10×10cm            |
| Thickness:    | 1 mm                  |
| Accessories:  | 2 PCS Screw           |

| Model Number: | JH-CMT-002                                              |
|---------------|---------------------------------------------------------|
| Name:         | Cable Management Tray                                   |
| Size:         | 40.6×12×11.4cm                                          |
| Thickness:    | 1 mm                                                    |
| Accessories:  | 8 PCS Screw<br>8 PCS Screw Nut<br>2 PCS Hand Screw Bolt |