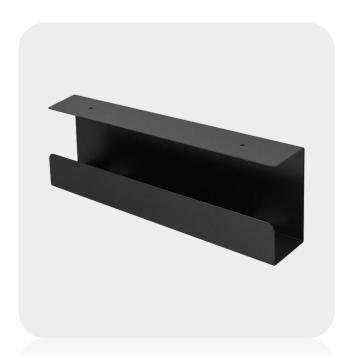

#### Series 1

#### Anti-scratch

- Really strong and spacious
- Made of high grade steel
- Perfect screw-free fit for glass desks

Smooth and burr-free, rounded corners, scratch-resistant.