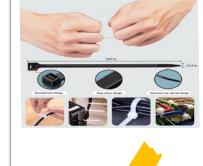

### Series 3

2\*Large Cord Clips

5\*Strong Self-Adhesive Cable Clips

5\*Colored Charger Cable Saver