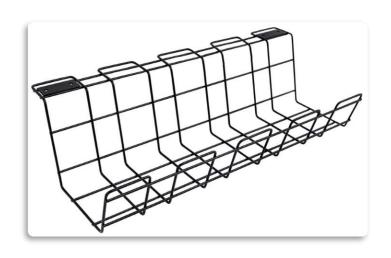

## Series 3

#### **Uniform Solder Joint**

Raw material round steel wire drawing, high quality carbon steet

Smooth and burr-free, rounded corners, scratch-resistant