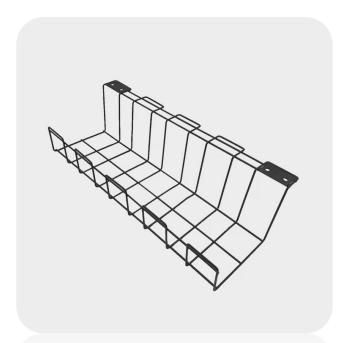

## Series 3

#### **Uniform Solder Joint**

Raw material round steel wire drawing, high quality carbon steet

Smooth and burr-free, rounded corners, scratch-resistant