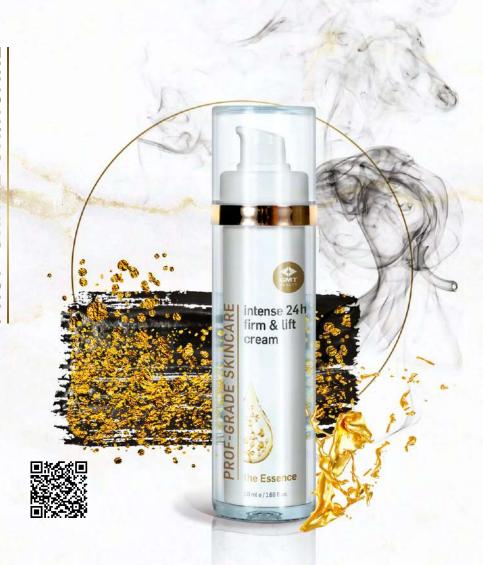

in tone. For all skin types.

**Use:** apply on a clean face and neck in the morning and evening and gently massage in until fully absorbed. For the best results use the serum together with SUPREME ANTI-AGE DAY CREAM.

Total amount of the product is sufficient for about 60 days when applied 2 times daily on approximately A4 area.

INCI: Aqua, Glycerin, Saccharide Isomerate, Sorbitan Stearate, Sorbityl Laurate, Sorbitan Caprylate, Caesalpinia Spinsosa Gum, Benzyl Alcohol, Camellia Sinensis Extract, Malpighia Glabra Fruit Extract, Centella Asiatica Leaf Extract, Equisetum Arvense Extract, Menyanthes Trifoliata Leaf Extract, Ginkgo Biloba Leaf Extract, Tocopherol, Dehydroxanthan Gum, Cymbopogon Flexuosus Leaf Oil, Citrus Grandis Peel Oil, Cymbopogon Schoenanthus Oil

30 ml / 1,01 fl.oz.







### intense 24 h firm & lift cream

INTENSE 24 h FIRM & LIFT CREAM with a rich texture intensely nourishes, firms the skin and gives an instant lifting effect.

Neodermyl® is a natural alternative to injections of collagen and elastin, perfectly fills fine lines, as well as visibly improves skins density and firmness. The marvellous oil of Evening Primrose and Apple seed extract contains natural plant hormones, which noticeably reduce the signs of ageing of the skin caused by oxidative stress. The oval of the face is improved; even deep wrinkles become less noticeable. For all skin types.

**Use:** apply on a clean face and neck in the morning and/or evening and gently massage in until fully absorbed.

Total amount of the product is sufficient for about 50 days when applied 2 times daily