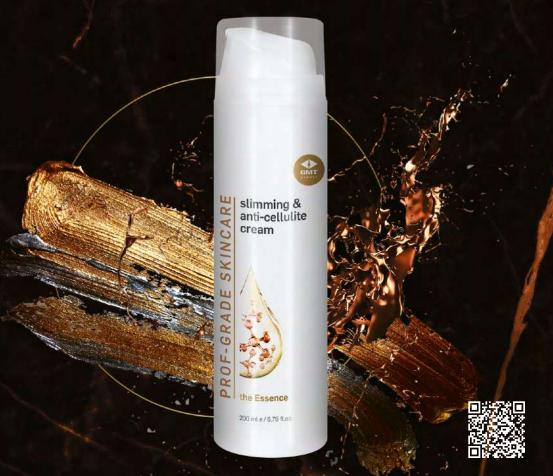

, Hydrogenated Ethylhexyl Olivate, Glycerin, Orbignya Oleifera Seed Oil, Prunus Amygdalus Dulcis Oil, Oryza Sativa Starch, Cera Alba, Sodium Chloride, Glyceryl Oleate, Polyglyceryl-3 Polyricinoleate, Olea Europaea Oil Unsaponifiables, Triticum Vulgare Germ Oil, Camellia Sinensis Extract, Caffeine, Cyclodextrin, Coffea Arabica Seed Extract, Sorbitan Caprylate, Hedera Helix Leaf Extract, Aesculus Hippocastanum Extract, Fucus Vesiculosus Extract, Malpighia Glabra Fruit Extract, Centella Asiatica Leaf Extract, Equisetum Arvense Extract, Menyanthes Trifoliata Leaf Extract, Ethylhexyl Palmitate, Zingiber Zerumbet Extract, Tocopherol, Benzyl Alcohol, Cymbopogon Flexuosusleaf Oil, Saccharide Isomerate, Capsicum Frutescens Resin, Citrus Grandis Peel Oil, Cymbopogon Schoenanthus Oil, Lactic Acid





# breast & décolleté firming cream 200 mt e / 6.76 ft.oz

### breast & décollete firming cream

BREAST & DÉCOLLETÉ FIRMING CREAM effectively smoothens the skin, fills wrinkles and visibly improves the shape and volume of the breasts. The luxurious texture of the cream provides a long-lasting feeling of comfort. The innovative Volufirming-technology and active complex of highly effective anti-ageing herbal ingredients noticeably slow down the ageing process and improve skin elasticity as well as lift the breasts. The breasts become firm and the shape of the breasts improves. The décolleté skin becomes smooth, full and silky soft. For all skin types.

**Use:** apply on the breast, neck and décolleté area twice a day. Massage gently for 5-7 min. until fully absorbed.

Total amount of the pr