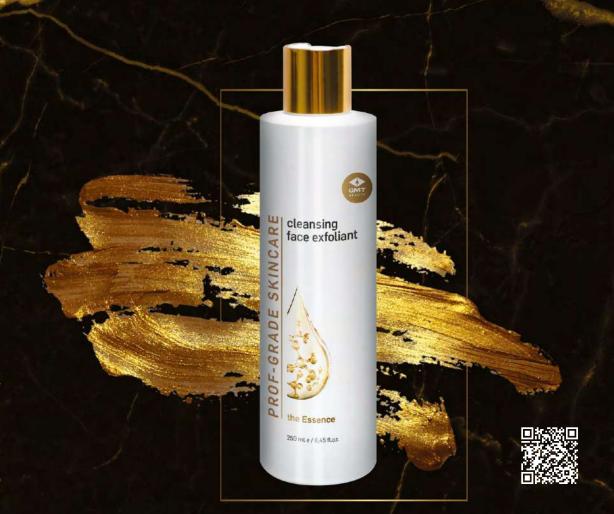

kin for further facial treatments.

Total amount of the product is sufficient approximately for 125 treatments if the product is used one time per week.

Warning! Avoid contact with eyes. If contact occurs, rinse them with plenty of water.

INCI: Aqua, Oryza Sativa Powder, Decyl Glucoside, Glycerin, Caprylic/Capric Triglyceride, Caprylyl/ Capryl Glucoside, Sodium Lauroyl Sarcosinate, Cocoamidopropyl Betaine, Sorbitan Caprylate, Polyglyceryl-10 Laurate, Xanthan Gum, Dehydroxanthan Gum, Carrageenan, Babassu Oil Polyglyceryl-4 Esters, Lactic Acid, Benzyl Alcohol, Saponaria Officinalis Root Extract, Cymbopogon Flexuosus Leaf Oil, Saccharide Isomerate, Tetrasodium Glutamate Diacetate, Citrus Grandis Peel Oil, Cymbopogon Schoenanthus Oil, Tocopherol, Citric Acid



250 ml / 8,45 fl.oz.













### cleansing face gel

CLEANSING FACE GEL prevents dryness and moisturises the skin. Very light and delicate gel-like texture is perfect for removing makeup. Prevents dryness, and provides velvety soft and glowing skin. The formula with lactic acid and natural American soap tree extract gently cleanses and brightens the skin. The bio-tech Pentavitin® molecules provide deep hydration. Suitable for use around the eyes and for sensitive skin. Reduces skin sensitivity. The skin becomes velvety and radiant. For all skin types.

Use: daily in the morning and/or evening, apply the gel on dry or moist skin, foam up with circular movements for 2-3 min., then rinse off. The product perfectly prepares the skin for further facial treatments. No excessive foaming.

Total amount of the product is s