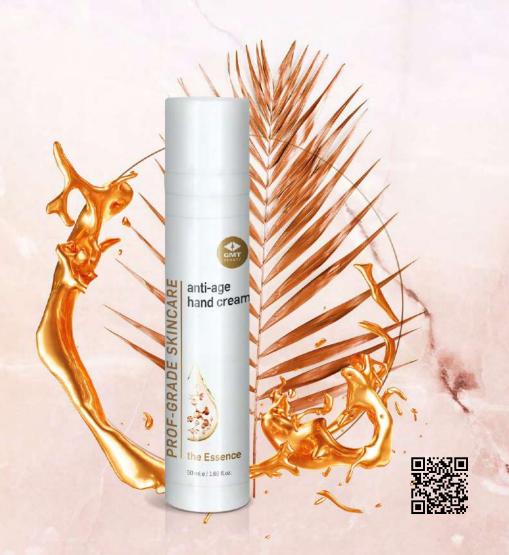

. For all skin types.

**Use:** apply when necessary. Massage in until completely absorbed. Total amount of the product is sufficient for about 50 days when applied 2 times daily.

INCI: Aqua, Glycerin, Cetearyl Alcohol, Caprylic/Capric Triglyceride, Ethylhexyl Palmitate, Glyceryl Stearate Citrate, Triticum Vulgare Germ Oil, Prunus Amygdalus Dulcis Oil, Vitis Vinifera Seed Oil, Orbignya Oleifera Seed Oil, Hydrogenated Ethylhexyl Olivate And, Hydrogenated Olive Oil Unsaponifiables, Glyceryl Stearate, Stearylalcohol, Panthenol, Sorbitan Caprylate, Aloe Barbadensis Extract, Behenyl Alcohol, Tocopherol, Benzyl Alcohol, Xanthan Gum, Menyanthes Trifoliata Leaf Extract, Saccharide Isomerate, Cymbopogon Flexuosus Leaf Oil, Citrus Grandis Peel Oil, Cymbopogon Schoenanthus Oil

12M +25 12M +5 10