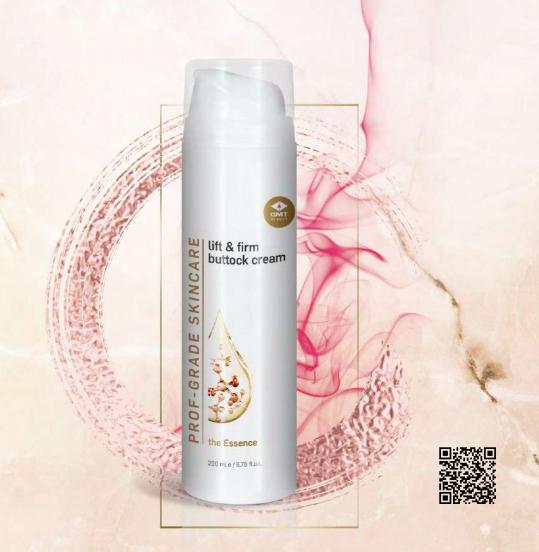

Glycerin, Caprylic/Capric Triglyceride, Cetearyl Alcohol, Ethylhexyl Palmitate, Glyceryl Stearate Citrate, Glyceryl Stearate, Palmitoyl Isoleucine, Triticum Vulgare Germ Oil, Isocetyl Isostearate, Prunus Amygdalus Dulcis Oil, Camellia Sinensis Extract, Stearyl Alcohol, Palmitoyl Isoleucine, Caffeine, Cyclodextrin, Sorbitan Caprylate, Hedera Helix Leaf Extract, Aesculus Hippocastanum Extract, Fucus Vesiculosus Extract, Equisetum Arvense Extract, Malpighia Glabra Fruit Extract, Behenyl Alcohol, Benzyl Alcohol, Tocopherol, Xanthan Gum, Zingiber Zerumbet Extract, Coffea Arabica Seed Extract, Menyanthes Trifoliata Leaf Extract, Centella Asiatica Leaf Extract, Saccharide Isomerate, Cymbopogon Flexuosusleaf Oil, Citrus Grandis Peel Oil, Cymbopogon Schoenanthus Oil, Capsicum Frutescens Resin









### anti swelling gel for legs

ANTI SWELLING GEL FOR LEGS with a fast anti-swelling, cooling and relaxing effect, is perfect for feet subjected to prolonged stress. As well as after and/or during long and intensive walks or flights. Light and gentle gel pleasantly soothes, invigorates and refreshes. The phyto extracts of ivy and horse chestnut present in the gel protect the health of capillaries and veins, and improve blood circulation in the legs. Reduces pain and burning sensation in the legs. Feeling of comfort and lightness is improved. Leaves no residue or stickiness. For all skin types.

**Use:** apply on the legs, as needed - up to the thighs. Ideal for application throughout the day. Absorbs quickly. Can be applied directly to stockings or tights.

Total amount of the product