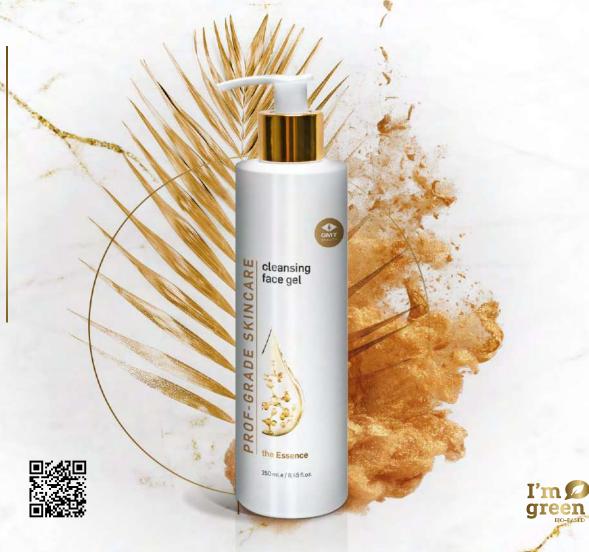

n for further facial treatments.

Total amount of the product is sufficient approximately for 125 treatments if the product is used one time per week.

Warning! Avoid contact with eyes. If contact occurs, rinse them with plenty of water.

INCI: Aqua, Oryza Sativa Powder, Decyl Glucoside, Glycerin, Caprylic/Capric Triglyceride, Caprylyl/ Capryl Glucoside, Sodium Lauroyl Sarcosinate, Cocoamidopropyl Betaine, Sorbitan Caprylate, Polyglyceryl-10 Laurate, Xanthan Gum, Dehydroxanthan Gum, Carrageenan, Babassu Oil Polyglyceryl-4 Esters, Lactic Acid, Benzyl Alcohol, Saponaria Officinalis Root Extract, Cymbopogon Flexuosus Leaf Oil, Saccharide Isomerate, Tetrasodium Glutamate Diacetate, Citrus Grandis Peel Oil, Cymbopogon Schoenanthus Oil, Tocopherol, Citric Acid



250 ml / 8,45 fl.oz.













### cleansing face gel

CLEANSING FACE GEL prevents dryness and moisturises the skin. Very light and delicate gel-like texture is perfect for removing makeup. Prevents dryness, and provides velvety soft and glowing skin. The formula with lactic acid and natural American soap tree extract gently cleanses and brightens the skin. The bio-tech Pentavitin® molecules provide deep hydration. Suitable for use around the eyes and for sensitive skin. Reduces skin sensitivity. The skin becomes velvety and radiant. For all skin types.

Use: daily in the morning and/or evening, apply the gel on dry or moist skin, foam up with circular movements for 2-3 min., then rinse off. The product perfectly prepares the skin for further facial treatments. No excessive foaming.

Total amount of the product is suf