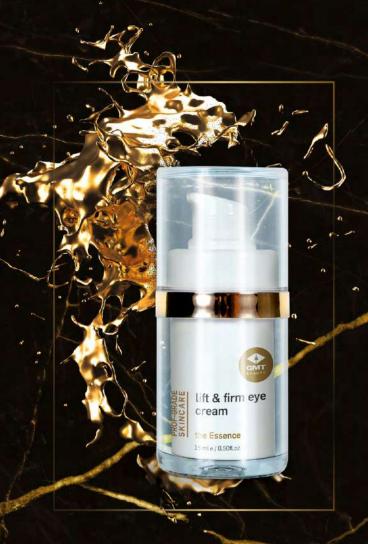

rning and/or evening. After cleansing, softly pat around the eye area until fully absorbed.

Total amount of the product is sufficient for about 60 days if the product is used 2 times per day.

INCI: Aqua, Glycerin, Caprylic/Capric Triglyceride, Triticum Vulgare Germ Oil, Ethylhexyl Palmitate, Ceteanyl Alcohol, Glyceryl Stearate Citrate, Prunus Amygdalus Dulcis Oil, Glyceryl Stearate, StearylAlcohol, Copper Lysinate/Prolinate, Methylglucoside Phosphate, Propanediol, Sorbitan Caprylate, Acmella Oleracea Extract, Behenyl Alcohol, Tocopherol, Benzyl Alcohol, Xanthan Gum, Camellia Sinensis Extract, Menyanthes Trifoliata Leaf Extract, Malpighia Glabra Fruit Extract, Saccharide Isomerate, Cymbopogon Flexuosus Leaf Oil, Citrus Grandis Peel Oil, Cymbopogon Schoenanthus Oil

15 ml / 0.50 fl.oz.







### moisturising & glowing gel mask

MOISTURISING AND GLOWING GEL MASK has an instant-action intense moisturising and rejuvenating effect. Even after one use, the skin becomes well hydrated, refreshed, supple and taut. For all skin types.

**Use:** apply 1-2 times per week on the face, neck and décolleté after cleansing. Leave on for 15-20 min. Remove residue with a cotton pad or wet sponge.

Total amount of the product is sufficient for about 25 treatments on an area of about A4.

INCI: Aqua, Glycerin, Myristyl Myristate, Triticum Vulgare Germ Oil, Caprylic/Capric Triglyceride, Helianthus Annuus Seed Oil, Sorbitan Caprylate, Hydroxyethyloellulose, Stearic Acid, Xanthan Gum, Caesalpinia Spinosa Gum, Saccharide Isomerate, Benzyl Alcohol, Centella Asiatica Extract, Equisetum Arvense Extr