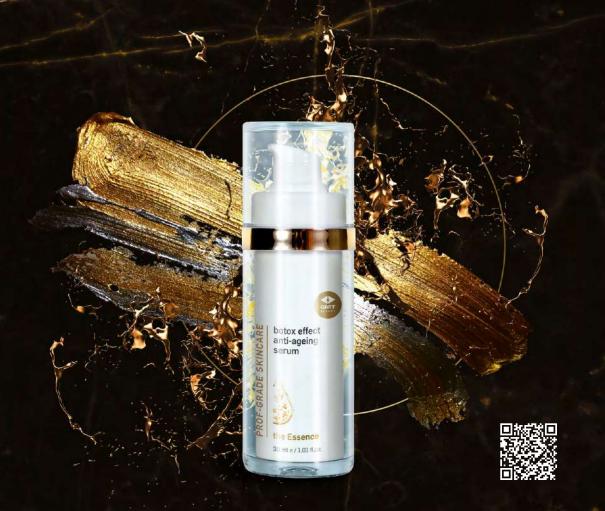

g, gently massage in until fully absorbed. For the best results use the serum together with INTENSE 24 H FIRM & LIFT CREAM.

Total amount of the product is sufficient for about 60 days when applied 2 times daily on approximately A4 area.

INCI: Aqua, Glycerin, Sorbitan Stearate, Sorbityl Laurate, Caffeine, Cyclodextrin, Sorbitan Caprylate, Propanediol, Caesalpinia Spinsosa Gum, Benzyl Alcohol, Camellia Sinensis Extract, Centella Asiatica Leaf Extract, Acmella Oleracea Extract, Malpighia Glabra Fruit Extract, Equisetum Arvense Extract, Menyanthes Trifoliata Leaf Extract, Coffea Arabica Seed Extract, Saccharide Isomerate, Tocopherol, Dehydroxanthan Gum, Cymbopogon Flexuosus Leaf Oil, Citrus Grandis Peel Oil, Cymbopogon Schoenanthus Oil, Citric Acid, Sodium Benzoate, Potassium Sorbate









moisturising& revitalising serum

the Essence

### deep moisturising & revitalising serum

DEEP MOISTURISING & REVITALISING SERUM refreshes and gives the skin a healthy glow. Deep moisturising molecules of Pentavitin® ensure 72 h hydration; wild Bogbean and Green tea extracts prevent sagging skin, eliminate fine lines and boost elasticity of the skin. The effective combination of antioxidants prevents a tired appearance and evens the skin tone. For all skin types.

**Use:** apply on a clean face and neck in the morning and evening and gently massage in until fully absorbed. For the best results use the serum together with SUPREME ANTI-AGE DAY CREAM.

Total amount of the product is sufficient for about 60 days when applied 2 times daily on approximately A4 area.

INCI: Aqua, Glycerin, Sac