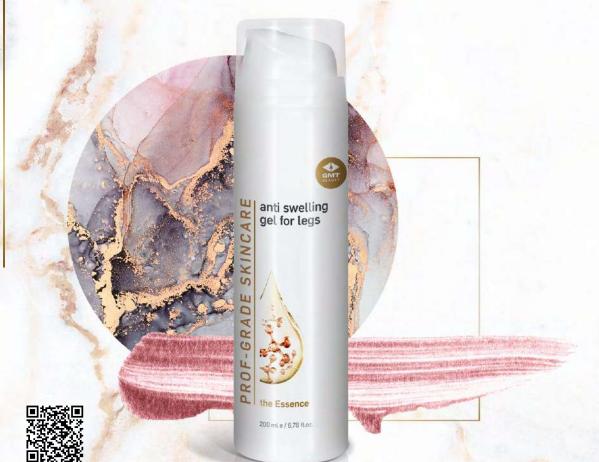

ycerin, Caprylic/Capric Triglyceride, Cetearyl Alcohol, Ethylhexyl Palmitate, Glyceryl Stearate Citrate, Glyceryl Stearate, Palmitoyl Isoleucine, Triticum Vulgare Germ Oil, Isocetyl Isostearate, Prunus Amygdalus Dulcis Oil, Camellia Sinensis Extract, Stearyl Alcohol, Palmitoyl Isoleucine, Caffeine, Cyclodextrin, Sorbitan Caprylate, Hedera Helix Leaf Extract, Aesculus Hippocastanum Extract, Fucus Vesiculosus Extract, Equisetum Arvense Extract, Malpighia Glabra Fruit Extract, Behenyl Alcohol, Benzyl Alcohol, Tocopherol, Xanthan Gum, Zingiber Zerumbet Extract, Coffea Arabica Seed Extract, Menyanthes Trifoliata Leaf Extract, Centella Asiatica Leaf Extract, Saccharide Isomerate, Cymbopogon Flexuosusleaf Oil, Citrus Grandis Peel Oil, Cymbopogon Schoenanthus Oil, Capsicum Frutescens Resin









### anti swelling gel for legs

ANTI SWELLING GEL FOR LEGS with a fast anti-swelling, cooling and relaxing effect, is perfect for feet subjected to prolonged stress. As well as after and/or during long and intensive walks or flights. Light and gentle gel pleasantly soothes, invigorates and refreshes. The phyto extracts of ivy and horse chestnut present in the gel protect the health of capillaries and veins, and improve blood circulation in the legs. Reduces pain and burning sensation in the legs. Feeling of comfort and lightness is improved. Leaves no residue or stickiness. For all skin types.

**Use:** apply on the legs, as needed - up to the thighs. Ideal for application throughout the day. Absorbs quickly. Can be applied directly to stockings or tights.

Total amount of the product is