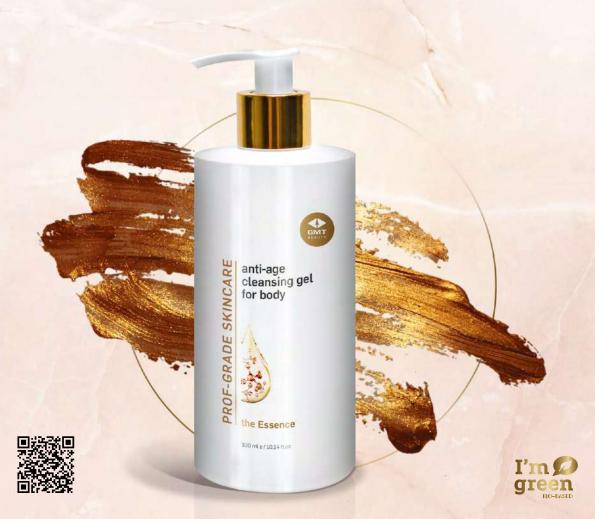

ge in with circular movements for 2-3 min. For maximum effect leave on for up to 5 minutes, then rinse off.

Total amount of the product is sufficient for 100 treatments if the product is used 1 time per week.

Warning! Avoid contact with eyes. If contact occurs, rinse them with plenty of water.

INCI: Aqua, Oryza Sativa Powder, Glycerin, Decyl Glucoside, Caprylic/Capric Triglyceride, Caprylyl/ Capryl Glucoside, Sodium Lauroyl Sarcosinate, Cocoamidopropyl Betaine, Sorbitan Caprylate, Polyglyceryl-10 Laurate, Xanthan Gum, Dehydroxanthan Gum, Carrageenan, Babassu Oil Polyglyceryl-4 Esters, Lactic Acid, Benzyl Alcohol, Cymbopogon Flexuosusleaf Oil, Saccharide Isomerate, Tetrasodium Glutamate Diacetate, Citrus Grandis Peel Oil, Cymbopogon Schoenanthus Oil, Tocopherol, Citric Acid















#### anti-age cleansing gel for body

ANTI-AGE CLEANSING BODY GEL regenerates and moisturises the skin, gently and deeply cleansing it. It is an irreplaceable product for mature skin. Light and delicate gel reduces skin sensitivity. Natural active cleansers, lactic acid, American soap tree extract and deeply moisturising Pentavitin® molecules slow down the ageing process of the skin, reduce unwanted pigmentation, perfectly moisturise and cleanse it. The skin tone is evened out, it becomes velvety and radiant. For all skin types.

Use: daily in the morning and/or evening in the shower. Apply the gel on dry or moist skin, foam up with circular movements for 2-3 min., then wash off. Foams moderately.

Total amount of the product is sufficient for about 50 days when applied 2 times daily on