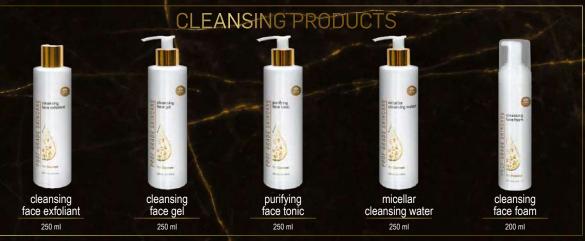

gifts of nature get combined with cutting-edge technology and the latest research? Through this process the very pinnacle of perfection is achieved - the essence. The essence by definition means core, the paramount, the beating heart. That's what the Essence is all about. Every bottle is a labour of love filled with the highest-grade ingredients, purposed in the most functional way in order to give you the very best results. The Essence is for everyone who appreciates a salon-quality treatment from the comfort of their own home. The Essence is for everyone who truly believes that their body and soul deserve nothing but the best. The Essence will turn your self-care routine into a soothing, sensual ritual, offering much-needed solace from the hectic every-day rush.

#### the Essence Face









#### cleansing face exfoliant

CLEANSING FACE EXFOLIANT eliminates skin roughness, dryness and flakiness. The light texture of the product with a perfectly balanced pH and rounded silky rice particles gently polishes the skin for a relaxing treatment. Lactic acid improves complexion and, in combination with smart patented moisturising molecules, provides deep hydration. The skin becomes smooth and radiant. For all skin types.

Use: once or twice a week. Apply the exfoliant on dry or moist skin, massage with circular movements for 2-3 min., then rinse off. The product perfectly prepares the skin for further facial treatments.

Total amount of the product is sufficient approximately for 125 treatments if the product is used one time per week.

Warning! Avoid contact with eyes. If con