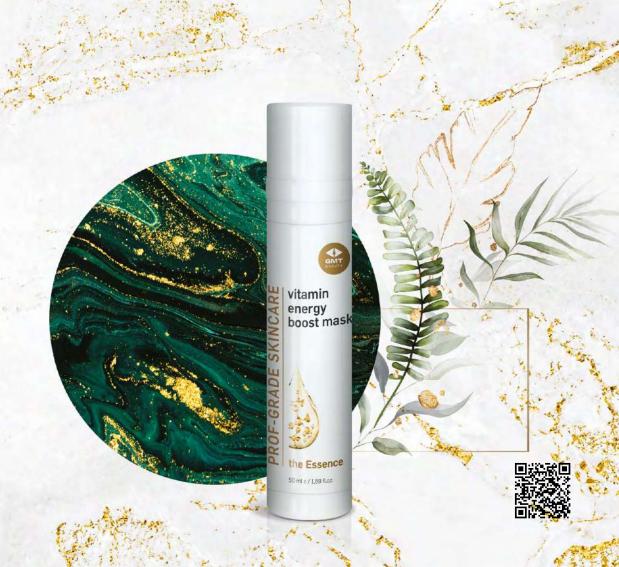

1-2 times per week on a cleansed face, neck and décolleté. Leave on for 15-20 min. Remove residue with a cotton pad or wet sponge. Once a week, leave overnight.

Total amount of the product is sufficient for about 25 treatments on an area of about A4.

INCI: Aqua, Glycerin, Myristyl Myristate, Caprylic/Capric Triglyceride, Helianthus Annuus Seed Oil, Triticum Vulgare Germ Oil, Hydroxyethylcellulose, Sorbitan Caprylate, Stearic Acid, Xanthan Gum, Caesalpinia Spinosa Gum, Tocopherol, Benzyl Alcohol, Saccharide Isomerate, Camellia Sinensis Extract, Malpighia Glabra Fruit Extract, Centella Asiatica Extract, Equisetum Arvense Extract, Menyanthes Trifoliata Leaf Extract, Alcohol Acmella Oleracea Extract, Cymbopogon Flexuosus Leaf Oil, Citrus Grandis Peel Oil, Cymbopogon Schoenanthus Oil









#### youthifying cream mask

YOUTHIFYING CREAM MASK with luxurious texture nourishes and regenerates the skin, clearly reduces visible wrinkles, provides a lifting effect, improves skin tension and models the face oval. For all skin types.

Use: apply 1-2 times per week on a cleansed face, neck and décolleté. Leave on for 15-20 min. Remove residue with a cotton pad or wet sponge. Once a week, leave overnight.

Total amount of the product is sufficient for about 25 treatments on an area of about A4.

INCI: Aqua, Caprylic/Capric Triglyceride, Prunus Amygdalus Dulcis Oil, Orbignya Oleifera Seed Oil, Hydrogenated Ethylhexyl Olivate, Hydrogenated Olive Oil Unsaponifiables, Oryza Sativa Starch, Sodium Chloride, Hydrolyzed Elastin, Glyceryl Oleate, Polyglyceryl-3 Polyricinoleate, Olea Europaea