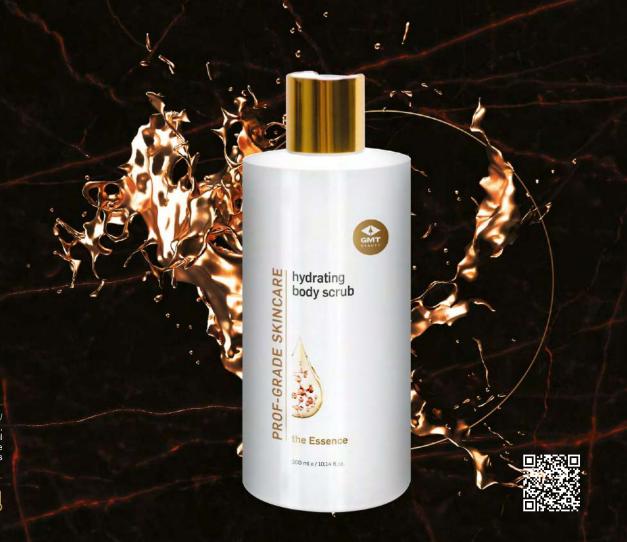

sage in with circular movements for 2-3 min. For maximum effect leave on for up to 5 minutes, then rinse off.

Total amount of the product is sufficient for 100 treatments if the product is used 1 time per week.

Warning! Avoid contact with eyes. If contact occurs, rinse them with plenty of water.

INCI: Aqua, Oryza Sativa Powder, Glycerin, Decyl Glucoside, Caprylic/Capric Triglyceride, Caprylyl/ Capryl Glucoside, Sodium Lauroyl Sarcosinate, Cocoamidopropyl Betaine, Sorbitan Caprylate, Polyglyceryl-10 Laurate, Xanthan Gum, Dehydroxanthan Gum, Carrageenan, Babassu Oil Polyglyceryl-4 Esters, Lactic Acid, Benzyl Alcohol, Cymbopogon Flexuosusleaf Oil, Saccharide Isomerate, Tetrasodium Glutamate Diacetate, Citrus Grandis Peel Oil, Cymbopogon Schoenanthus Oil, Tocopherol, Citric Acid















#### anti-age cleansing gel for body

ANTI-AGE CLEANSING BODY GEL regenerates and moisturises the skin, gently and deeply cleansing it. It is an irreplaceable product for mature skin. Light and delicate gel reduces skin sensitivity. Natural active cleansers, lactic acid, American soap tree extract and deeply moisturising Pentavitin® molecules slow down the ageing process of the skin, reduce unwanted pigmentation, perfectly moisturise and cleanse it. The skin tone is evened out, it becomes velvety and radiant. For all skin types.

Use: daily in the morning and/or evening in the shower. Apply the gel on dry or moist skin, foam up with circular movements for 2-3 min., then wash off. Foams moderately.

Total amount of the product is sufficient for about 50 days when applied 2 times daily o