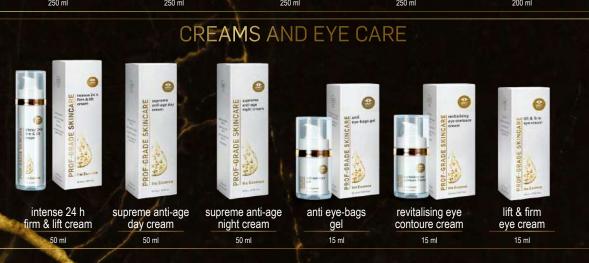

ts of nature get combined with cutting-edge technology and the latest research? Through this process the very pinnacle of perfection is achieved - the essence. The essence by definition means core, the paramount, the beating heart. That's what the Essence is all about. Every bottle is a labour of love filled with the highest-grade ingredients, purposed in the most functional way in order to give you the very best results. The Essence is for everyone who appreciates a salon-quality treatment from the comfort of their own home. The Essence is for everyone who truly believes that their body and soul deserve nothing but the best. The Essence will turn your self-care routine into a soothing, sensual ritual, offering much-needed solace from the hectic every-day rush.

#### the Essence Face









#### cleansing face exfoliant

CLEANSING FACE EXFOLIANT eliminates skin roughness, dryness and flakiness. The light texture of the product with a perfectly balanced pH and rounded silky rice particles gently polishes the skin for a relaxing treatment. Lactic acid improves complexion and, in combination with smart patented moisturising molecules, provides deep hydration. The skin becomes smooth and radiant. For all skin types.

Use: once or twice a week. Apply the exfoliant on dry or moist skin, massage with circular movements for 2-3 min., then rinse off. The product perfectly prepares the skin for further facial treatments.

Total amount of the product is sufficient approximately for 125 treatments if the product is used one time per week.

Warning! Avoid contact with eyes. If contact