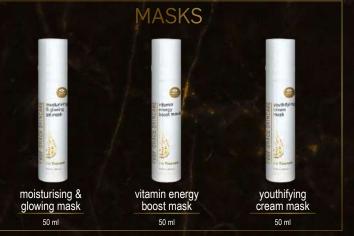

of nature get combined with cutting-edge technology and the latest research? Through this process the very pinnacle of perfection is achieved - the essence. The essence by definition means core, the paramount, the beating heart. That's what the Essence is all about. Every bottle is a labour of love filled with the highest-grade ingredients, purposed in the most functional way in order to give you the very best results. The Essence is for everyone who appreciates a salon-quality treatment from the comfort of their own home. The Essence is for everyone who truly believes that their body and soul deserve nothing but the best. The Essence will turn your self-care routine into a soothing, sensual ritual, offering much-needed solace from the hectic every-day rush.

#### the Essence Face









#### cleansing face exfoliant

CLEANSING FACE EXFOLIANT eliminates skin roughness, dryness and flakiness. The light texture of the product with a perfectly balanced pH and rounded silky rice particles gently polishes the skin for a relaxing treatment. Lactic acid improves complexion and, in combination with smart patented moisturising molecules, provides deep hydration. The skin becomes smooth and radiant. For all skin types.

Use: once or twice a week. Apply the exfoliant on dry or moist skin, massage with circular movements for 2-3 min., then rinse off. The product perfectly prepares the skin for further facial treatments.

Total amount of the product is sufficient approximately for 125 treatments if the product is used one time per week.

Warning! Avoid contact with eyes. If contact o