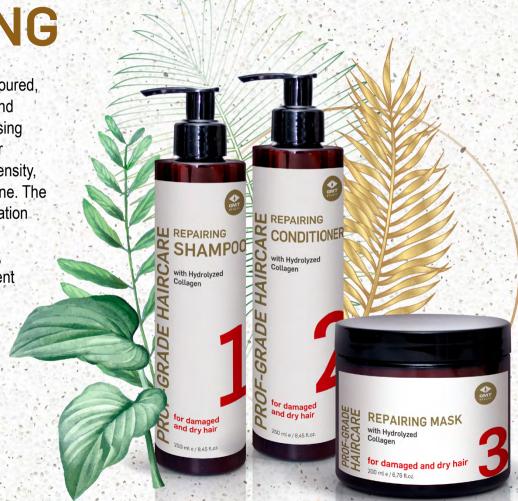

REPAIRING

Gently repairing cosmetics for coloured, brittle, mechanically, chemically and heat damaged hair. While addressing a hair loss problem, promotes hair strengthening and restores hair density, volume, elasticity, and healthy shine. The acidic pH environment, in combination with advanced active ingredient complexes (CRODAFOS™ HCE), maximally preserves colour pigment intensity.

### Repairing shampoo for coloured, fragile, mechanically, chemically and thermally damaged hair.

- · Strengthens and prevents hair breakage:
- · Smoothes and facilitates hair combina:
- CRODAFOS™ HCE maximally protects hair colour from fading and loss of brightness;
- · Provides high moisture resistance;
- · Prevents unwanted hair fluffiness

## REPAIRING **SHAMPOO**

Provides professional, high-quality, hygienic care for coloured hair, chemically and thermally damaged hair, as well as hair damaged by everyday styling. The specially developed formula thoroughly cleanses the hair and scalp, while solving the problem of hair loss, promotes its strengthening and repair, gives the hair density, volume, elasticity, a healthy shine and wellgroomed appearance. The acidic pH environment, in combination with modern active substance complexes (CRODAFOS™ HCE), preserves the intensity of colour pigments to the maximum.

### Repairing conditioner for coloured, brittle, mechanically, chemically and thermally damaged hair.

- Lustreplex<sup>®</sup> controls the elasticity and manageability of the hair;
- MiruStyle™ MFP PE provides antistatic properties;
- Protects against thermal damage;
- · Prevents hair breakage and split ends:
- · Moisture resistant!

## REPAIRING CONDITIONER

Provides professional care for damaged, drv. dull hair and is suitable for everyday use. Restores. nourishes and smoothes unruly, chemically damaged and dry hair. The acidic pH environment tightly closes the cuticle, maintaining the long-term effect of valuable active substances (collagen, arnica, white nettle, watercress, etc.). Restores hair elasticity, facilitates combing, prevents the formation of static electricity and curling, reduces hair drying time.

# Repairing mask for coloured, fragile, mechanically, chemically and thermally damaged hair.

- Lustreplex® controls the elasticity and manageability of the hair;
- CRODAFOS HCE ensures the best delivery of active substances to the hair;
- Maximum protection of the hair dye from fading;
- MiruStyle<sup>™</sup> MFP PE provides exceptionally high resistance to moisture;
- Tightly closes the hair cuticle, prevents fluffiness and electrification.

## REPAIRING MASK

Provides professional care for chemically damaged, dry and dull hair. The mask's powerful natural argan and shea oils, collagen, keratin and plant extracts (rosemary, sage, arnica, ivy, etc.) deeply restore the hair structure, moisturising and nourishing as needed. The mask forms an invisible coating, providing long-lasting exposure to valuable substances throughout the hair, tightly closing the hair cuticle and preventing frizziness and the accumulation of static electricity. Hair regains elasticity, combs easily and becomes easy to style.