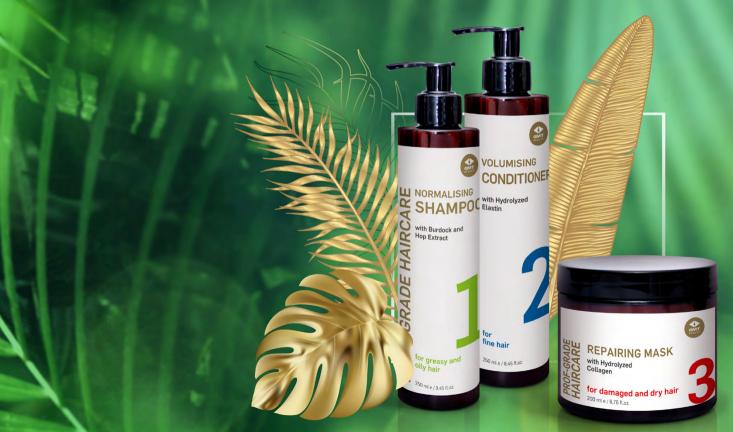

## Hair strengthening shampoo against hair loss.

- Suitable for all hair types with slowed hair growth or increased hair loss:
- Improves the supply of oxygen to hair follicle cells;
- Lustreplex<sup>®</sup> restores hair elasticity and structure;
- Strengthens the vital processes of hair follicles;
- Stimulates blood circulation and nourishment of hair roots;
- Activates and prolongs the hair growth phase.

#### Hair strengthening conditioner.

- · Stimulates stable new hair growth and strengthening of existing hair;
- · Deeply nourishes hair roots, stimulating stable growth;
- · Promotes microcirculation of the scalp;
- · Strengthens the hair follicle and prevents hair loss;
- · Reduces hair breakage and promotes healthy hair growth.

#### Hair strengthening mask against hair loss.

- Reduces hair fragility and promotes healthy hair growth;
- · Tones the scalp, reduces hair loss;
- · Activates and prolongs the hair growth phase:
- · Stimulates intensive new hair growth;
- Strengthens the roots of existing hair.