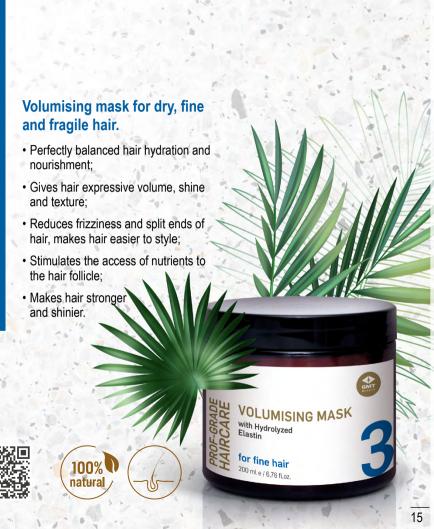

## **VOLUMISING MASK**

Provides professional care for fine, thin hair, Yes, fine hair also needs to be pampered, and it also needs hydration and nourishment. And don't be afraid to massage the mask into the scalp, because all the strength and health of the hair lies in the root of the hair. The massage will improve blood circulation in the scalp, which promotes the access of nutrients to the hair follicle.

The ultra-light texture mask, which contains valuable shea butter, an effective combination of active oils and plant extracts, gives extra volume, boost and shine to thin and brittle hair. Excellent combination of antioxidants and keratin ensures a healthy look and optimal moisture levels.

Use: after washing, massage the required amount of mask into rinsed, towel-dried hair. Leave in for 15-20 minutes. Rinse thoroughly. Recommended once per week.

INCI: Agua, Cetearyl Alcohol, Glycerine, Oryza Sativa Starch, Sucrose Polystearate, Olea Europaea Oil Unsaponifiables, Behenamidopropyl Dimethylamine, Coco-Caprylate/Caprate, Butyrospermum Parkii Butter, Distearcylethyl Dimonium Chloride, Prunus Amygdalus Dulcis Oil, Crambe Abyssinica Seed Oil Phytosterol Esters, Hydrogenated Ethylhexyl Olivate, Argania Spinosa Kernel Oil, Benzyl Alcohol, Cymbopogon Flexuosus Herb Oil, Polyguaternium 70, Dipropylene Glycol, Hydrolysed Elastin, Hydrolysed Collagen, Xanthan Gum, Equisetum Arvense Extract, Aesculus Hippocastanum Seed Extract, Coffea Arabica Seed Extract, Humulus Lupulus Extract, Lactic Acid, Tocopherol, Dehydroxanthan Gum, Aroma