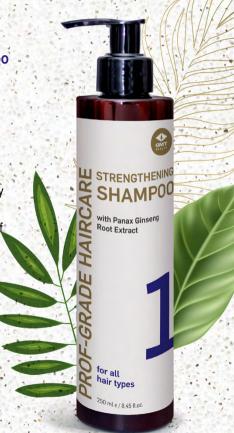

## Hair strengthening shampoo against hair loss.

- Suitable for all hair types with slowed hair growth or increased hair loss:
- Improves the supply of oxygen to hair follicle cells;
- Lustreplex<sup>®</sup> restores hair elasticity and structure;
- Strengthens the vital processes of hair follicles;
- Stimulates blood circulation and nourishment of hair roots;
- Activates and prolongs the hair growth phase.

# STRENGTHENING SHAMPOO

Provides professional care, preventing hair loss and strengthening the hair. Deeply cleanses the hair and scalp. Perfect for all hair types and for those with slower hair growth or increased hair loss. The combination of ginseng root, hops and green coffee extracts promotes collagen synthesis and promotes the blood microcirculation of the scalp, which significantly affects blood circulation in the hair root. Increases the supply of oxygen, stimulating the stable growth of new hair and strengthening existing hair. Recommended for strengthening fine and sensitive hair against breakage.

**Use:** massage into damp hair and scalp. Massaging of the scalp with light strokes improves blood circulation, which transports blood to the hair roots and strengthens them. Rinse thoroughly with warm water. Use along with GMT HAIR STRENGTHENING conditioner and mask.