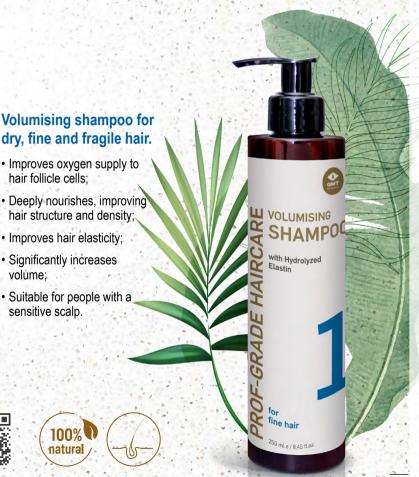

## **VOLUMISING**

Delicate cosmetics for dry and brittle hair - for long-lasting hair volume. Particularly suitable for thin and fine hair Natural plant extracts, collagen and elastin deeply nourish, improving hair structure and density, restores its elasticity. Hair becomes stronger, healthier and noticeably more voluminous.

hair follicle cells:

volume;

hair structure and density:

· Improves hair elasticity; · Significantly increases

 Suitable for people with a sensitive scalp.

100%

### **VOLUMISING SHAMPOO**

Provides professional care for fine and fragile hair. Gently cleanses the hair and scalp. Is especially suitable for long-lasting hair volume for thin and fine hair. Natural plant extracts, collagen and elastin deeply nourish the hair, improving its structure and density and restoring its elasticity. Hair becomes firmer, healthier and significantly more voluminous.