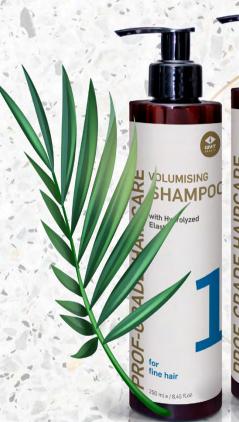

### Volumising conditioner for dry, fine and fragile hair.

- · Lustreplex® restores hair elasticity and structure:
- MiruStyle™ MFP PE provides exceptionally high resistance to moisture:
- · Maintains hair density, conditions and protects hair colour;
- · Natural minerals deeply nourish and moisturise:
- · Increases hair resistance to mechanical impact and environmental factors

Extremely light conditioner for hair volume and shine. The sophisticated antioxidant formula moisturises and nourishes. Natural extracts of green coffee and horse chestnut, collagen and elastin improve hair structure and increase density, restoring elasticity. The hair becomes denser but is not heavy. The acidic pH environment tightly closes the hair cuticle, providing long-term exposure of the valuable substances that enhance the appearance of well-groomed hair.

## **VOLUMISING MASK**

Provides professional care for fine, thin hair, Yes, fine hair also needs to be pampered, and it also needs hydration and nourishment. And don't be afraid to massage the mask into the scalp, because all the strength and health of the hair lies in the root of the hair. The massage will improve blood circulation in the scalp, which promotes the access of nutrients to the hair follicle.

The ultra-light texture mask, which contains valuable shea butter, an effective combination of active oils and plant extracts, gives extra volume, boost and shine to thin and brittle hair. Excellent combination of antioxidants and keratin ensures a healthy look and optimal moisture levels.