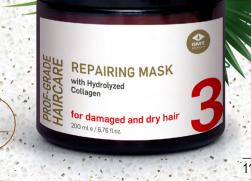

# Repairing mask for coloured, fragile, mechanically, chemically and thermally damaged hair.

- Lustreplex® controls the elasticity and manageability of the hair;
- CRODAFOS HCE ensures the best delivery of active substances to the hair;
- Maximum protection of the hair dye from fading;
- MiruStyle<sup>™</sup> MFP PE provides exceptionally high resistance to moisture;
- Tightly closes the hair cuticle, prevents fluffiness and electrification.

## REPAIRING MASK

Provides professional care for chemically damaged, dry and dull hair. The mask's powerful natural argan and shea oils, collagen, keratin and plant extracts (rosemary, sage, arnica, ivy, etc.) deeply restore the hair structure, moisturising and nourishing as needed. The mask forms an invisible coating, providing long-lasting exposure to valuable substances throughout the hair, tightly closing the hair cuticle and preventing frizziness and the accumulation of static electricity. Hair regains elasticity, combs easily and becomes easy to style.

**Use:** after washing, massage the required amount of mask into rinsed, towel-dried hair. Leave in for 15-20 minutes. Rinse thoroughly with lukewarm water. Recommended once per week.

INCI: Aqua, Cetearyl Alcohol, Glycerine, Oryza Sativa Starch, Sucrose Polystearate, Olea Europaea Oil Unsaponifiables, Behenamidopropyl Dimethylamine, Coco-Caprylate/Caprate, Butyrospermum Parkii Butter, Distearoylethyl Dimonium Chloride, Prunus Amygdalus Dulcis Oil, Crambe Abyssinica Seed Oil Phytosterol Esters, Hydrogenated Ethylhexyl Olivate, Argania Spinosa Kernel Oil, Polyquaternium 70, Dipropylene Glycol, Hydrolysed Collagen, Laurdimonium Hydroxypropyl Hydrolysed Keratin, Benzyl Alcohol, Cymbopogon Flexuosus Herb Oil, Chamomilla Recutita Flower Extract, Amica Montana Flower Extract, Rosmarinus Officinalis Leaf Extract, Salvia Officinalis Leaf Extract, Salvia Officinalis Leaf Extract, Salvia Christopherol, Dehydroxyantum Officinale Extract, Arctium Majus Root Extract, Citrus Limon Peel Extract, Hedera Helix Leaf Extract, Calendula Officinalis Flower Extract, Calendula Officinalis Flower Extract, Lamium Album Extract, Lactic Acid, Tocopherol, Dehydroxanthan Gum, Aroma