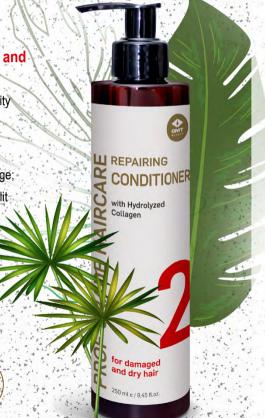

### Repairing conditioner for coloured, brittle, mechanically, chemically and thermally damaged hair.

- Lustreplex<sup>®</sup> controls the elasticity and manageability of the hair;
- MiruStyle™ MFP PE provides antistatic properties;
- Protects against thermal damage;
- · Prevents hair breakage and split ends:
- · Moisture resistant!

## REPAIRING CONDITIONER

Provides professional care for damaged, drv. dull hair and is suitable for everyday use. Restores. nourishes and smoothes unruly, chemically damaged and dry hair. The acidic pH environment tightly closes the cuticle, maintaining the long-term effect of valuable active substances (collagen, arnica, white nettle, watercress, etc.). Restores hair elasticity, facilitates combing, prevents the formation of static electricity and curling, reduces hair drying time.

Use: after washing, massage the required amount of conditioner into rinsed, towel-dried hair. Leave in for 3-5 minutes. Rinse thoroughly with lukewarm water, as hot water can open the cuticle scales and promote colour washing and fading.