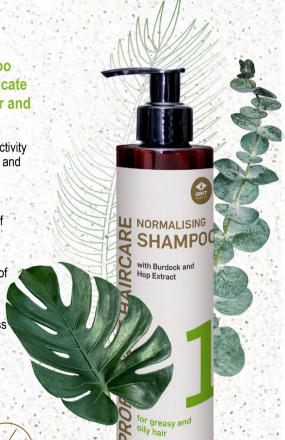

# NORMALISING

Normalising shampoo for delicate and oily hair. Carefully formulated with the active herb - camomile, green tea, hops and oat extract formula provides optimum hydration and nourishment by naturally balancing the effects of enhanced sebum secretion. Reduces skin discomfort and itching. Increases hair volume at the roots, hair become silky and more manageable.

# Normalising shampoo for effective and delicate cleansing of oily hair and scalp.

 Naturally regulates the activity of the sebaceous glands and the level of moisture;

- · Promotes hair growth;
- Prevents the formation of dandruff:
- Reduces itching of the scalp and various types of inflammatory processes.
- Provides long-lasting cleanliness and freshness to the scalp.

# NORMALISING SHAMPOO

Provides professional care for all of those who suffer from increased hair oiliness. The specially formulated shampoo gives the scalp a long-lasting feeling of purity and freshness. Carefully developed formula of active plant extracts – camomile, green tea, hops and oats – provides optimal hydration and nourishment, naturally balancing the release of enhanced sebum. Reduces skin discomfort and itching. The volume of hair at the roots increases, it becomes silky and easy to style.

**Use:** massage into damp hair and scalp with light strokes, frothing and rinsing thoroughly. Use along with GMT BEAUTY conditioner and mask.

INCI: Aqua, Sodium Coco Sulphate, Cocamidopropyl Betaine, Sodium Lauroyl Sarcosinate, Decyl Glucoside, Polyquaternium-10, Atlantic Sea Salt, Glycerine, Benzyl Alcohol, Cymbopogon Flexuosus Herb Oil, Chamomilla Recutita Flower Extract, Betula Alba Bud Extract, Camellia Sinensis Leaf Extract, Avena Sativa Kernel Extract, Arctium Majus Root Extract, Humulus Lupulus Extract, Tocopherol, Aroma