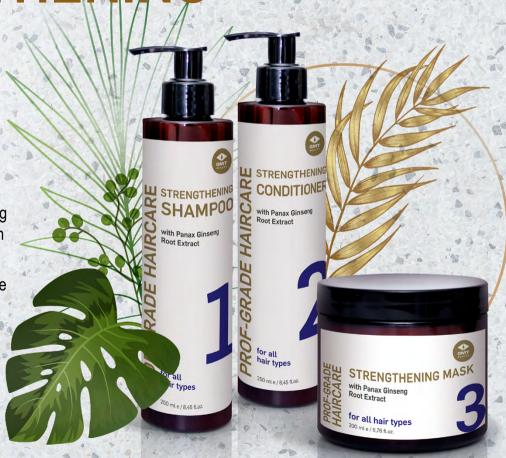

We can safely say that these products are truly the latest advances in natural hair cosmetics.

STRENGTHENING

Specially developed cosmetics for slow hair growth or increased hair loss. Ginseng root, hops and green coffee extracts stimulate collagen synthesis and promote microcirculation of the blood in the scalp, which has a significant effect on hair root blood circulation. Increases oxygen supply, stimulating the growth of stable new hair growth and strengthening existing hair.

## Hair strengthening shampoo against hair loss.

- Suitable for all hair types with slowed hair growth or increased hair loss:
- Improves the supply of oxygen to hair follicle cells;
- Lustreplex<sup>®</sup> restores hair elasticity and structure;
- Strengthens the vital processes of hair follicles;
- Stimulates blood circulation and nourishment of hair roots;
- Activates and prolongs the hair growth phase.

# STRENGTHENING SHAMPOO

Provides professional care, preventing hair loss and strengthening the hair. Deeply cleanses the hair and scalp. Perfect for all hair types and for those with slower hair growth or increased hair loss. The combination of ginseng root, hops and green coffee extracts promotes collagen synthesis and promotes the blood microcirculation of the scalp, which significantly affects blood circulation in the hair root. Increases the supply of oxygen, stimulating the stable growth of new hair and strengthening existing hair. Recommended for strengthening fine and sensitive hair against breakage.

#### Hair strengthening conditioner.

- · Stimulates stable new hair growth and strengthening of existing hair;
- · Deeply nourishes hair roots, stimulating stable growth;
- · Promotes microcirculation of the scalp;
- · Strengthens the hair follicle and prevents hair loss;
- · Reduces hair breakage and promotes healthy hair growth.

#### Hair strengthening mask against hair loss.

- Reduces hair fragility and promotes healthy hair growth;
- · Tones the scalp, reduces hair loss;
- · Activates and prolongs the hair growth phase:
- · Stimulates intensive new hair growth;
- Strengthens the roots of existing hair.