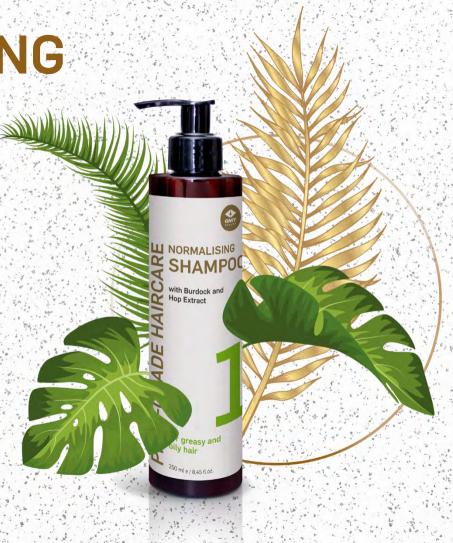

# NORMALISING

Normalising shampoo for delicate and oily hair. Carefully formulated with the active herb - camomile, green tea, hops and oat extract formula provides optimum hydration and nourishment by naturally balancing the effects of enhanced sebum secretion. Reduces skin discomfort and itching. Increases hair volume at the roots, hair become silky and more manageable.

# Normalising shampoo for effective and delicate cleansing of oily hair and scalp.

 Naturally regulates the activity of the sebaceous glands and the level of moisture;

- · Promotes hair growth;
- Prevents the formation of dandruff:
- Reduces itching of the scalp and various types of inflammatory processes.
- Provides long-lasting cleanliness and freshness to the scalp.

# NORMALISING SHAMPOO

Provides professional care for all of those who suffer from increased hair oiliness. The specially formulated shampoo gives the scalp a long-lasting feeling of purity and freshness. Carefully developed formula of active plant extracts – camomile, green tea, hops and oats – provides optimal hydration and nourishment, naturally balancing the release of enhanced sebum. Reduces skin discomfort and itching. The volume of hair at the roots increases, it becomes silky and easy to style.