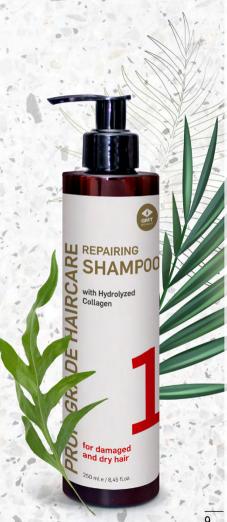

### Repairing shampoo for coloured, fragile, mechanically, chemically and thermally damaged hair.

- · Strengthens and prevents hair breakage:
- · Smoothes and facilitates hair combina:
- CRODAFOS™ HCE maximally protects hair colour from fading and loss of brightness;
- · Provides high moisture resistance;
- · Prevents unwanted hair fluffiness

## REPAIRING **SHAMPOO**

Provides professional, high-quality, hygienic care for coloured hair, chemically and thermally damaged hair, as well as hair damaged by everyday styling. The specially developed formula thoroughly cleanses the hair and scalp, while solving the problem of hair loss, promotes its strengthening and repair, gives the hair density, volume, elasticity, a healthy shine and wellgroomed appearance. The acidic pH environment, in combination with modern active substance complexes (CRODAFOS™ HCE), preserves the intensity of colour pigments to the maximum.

The shampoo is easy to rinse, it has a pleasant, fresh fragrance.

Use: massage into damp hair and the scalp with light strokes, frothing and rinsing thoroughly. Recommended to be used with GMT BEAUTY REPAIRING conditioner and mask.