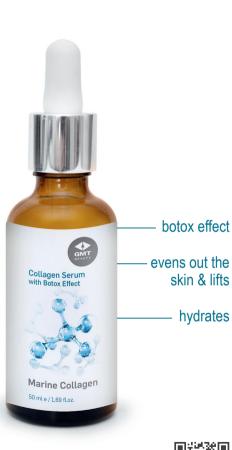

### Collagen Serum with Botox Effect

Serum with sea elastin, collagen with low molecular weight and plant origin myorelaxant provides a botox effect, evens out the skin and offers lasting lifting. Natural moisturising factors provide lasting hydration of the skin and reduce water loss. Plant origin antioxidants reduce sensitivity of the skin, delaying the ageing processes and deeply restoring the skin.

**Use:** drop the serum onto the processing area(s) (1,5 - 7 ml) and continue with treatment according to protocol manually or with beauty device. Use in antiaging facial treatments if the skin is weakened and have lost its elasticity. Suitable for use in a variety of massages, electrotherapy and sonar therapy, ideal for preparing for further cosmetic manipulations as well as for rehabilitation after plastic surgery.

50 ml / 1.69 fl.oz.

Collagen cream with Botox Effect

Marine Collagen

200 ml e / 6,76 fl.oz.

– rejuvenates & nourishes

the appearance of wrinkles & lifts

 hydrates & evens out complexion