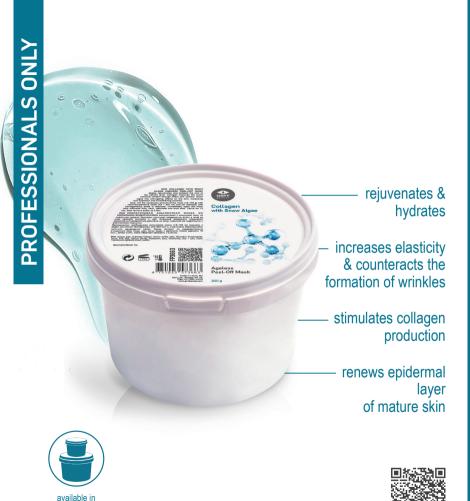

### Collagen with Snow Algae Ageless Peel-Off Mask

**COLLAGEN MASK WITH SNOW ALGAE** deeply rejuvenates and protects the skin at the cellular level. Collagen improves the skin's moisture content through direct skin contact and the water-binding capacity significantly increases the skin's elasticity and firmness as well as counteracts the formation of wrinkles. Snow algae has some notable anti-ageing effects on the skin, stimulating collagen production and reducing its loss, improving the structure of the skin, increasing skin hydration and smoothening eye wrinkles. This mask brings new life to an epidermal layer showing signs of ageing and lacking moisture balance.

**Use:** mix the necessary amount of the mask (15 - 100 g) with room-temperature water (45 - 300 ml) and stir intensely until homogeneous paste is obtained. Immediately apply the mask onto cleansed face, neck, décolleté and bust area. Leave for 15 minutes then remove easily as a film.