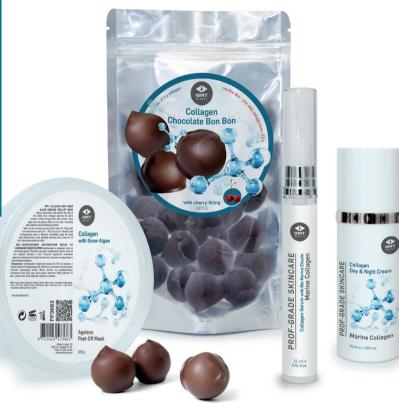

### Collagen Chocolate Bon Bon with Cherry Filling

These hand-made **COLLAGEN CHOCOLATE BON BON** with Cherry Filling are my new favorite sweets. I love to have one with my tea every evening as a treat to celebrate a successful day. These decadently delicious Collagen Chocolate Bon Bons were created to help improve skin elasticity, fine lines and wrinkles and give me that essential chocolate fix! One Bon Bon is equal to your collagen daily dose.

Ingredients: dark chocolate (cocoa mass, cocoa butter, emulsifier-soy lecithin E322), fish collagen, candied cherries, whole milk.

127.5 g

INNOVATION! · 2020. Collagen Chocolate Bon Bon Chocolations and the improves skin elasticity reduces fine lines 1 Bon Bon contains 2,5 g collagen – daily dose

Ingredients: dark chocolate (cocoa mass, cocoa butter, emulsifier-soy lecithin E322), fish collagen, candied cherries, whole milk.

42.5 g