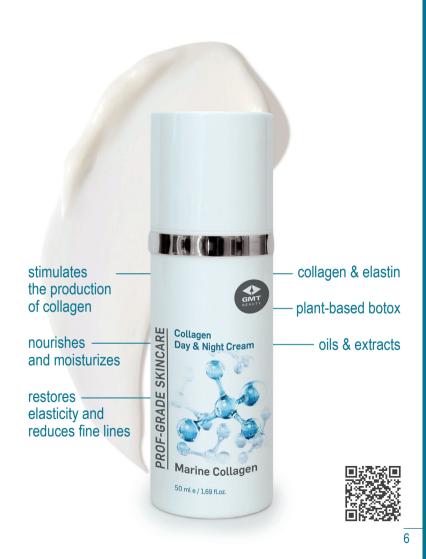

## Collagen Day & Night Cream

THE CREAM, with a high concentration of marine hydrolysed collagen and elastin, penetrates the deep layers of the skin and stimulates the production of its own collagen and elastin, as well as slows down the processes of sagging and ageing of the skin. The combination of natural moisturisers with a plant-based BOTOX effect ingredient perfectly reduces expression lines and provides long-lasting hydration. Plant extracts and natural oils nourish and regenerate the skin. For all skin types.

**Use:** apply a pea-sized amount of the cream on cleansed face, neckline and neck in the morning and/or evening. Use cream together with Collagen Serum with Bio-Marine Elastin.

INCI: Aqua, Caprylic/Capric Triglyceride, Myristyl Myristate, Glycerin, Hydroxyethyl Acrylate, Sodium Acryloyldimethyl Taurate Copolymer, Hydrolyzed Collagen, Crambe Abyssinica Seed Oil, Vitis Vinifera Seed Oil, Triticum Vulgare Germ Oil, Helianthus Annuus Seed Oil, Pentylene Glycol, Caprylyl/Capryl Glucoside, Hydrolyzed Elastin, Tocopheryl Acetate, Xantan Gum, Menyanthes Trifoliata Leaf Extract, Simmondsia Chinensis Seed Oil, Saccharide Isomerate, Acmella Oleracea Extract, Sodium Levulinate Vegetable, Polyglyceryl-10 Laurate, Babassu Oil Polyglyceryl-4 Esters, Sodium Anisate Vegetable, Glucose, Sorbitol, Sodium Glutamate, Urea, Sodium Pca, Glycine, Aroma, Lactic Acid, Hydrolyzed Wheat Protein, Panthenol