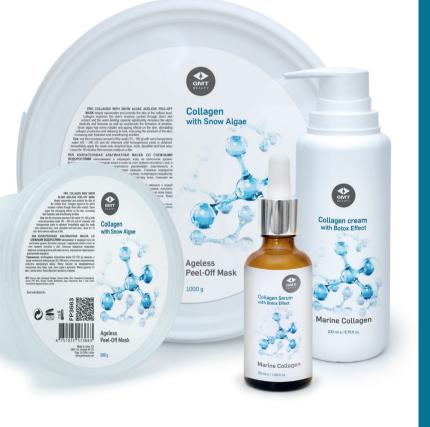

50 ml / 1.69 fl.oz.

Collagen cream with Botox Effect

Marine Collagen

200 ml e / 6,76 fl.oz.

– rejuvenates & nourishes

the appearance of wrinkles & lifts

 hydrates & evens out complexion

### Collagen Cream with Botox Effect

Sea origin collagen and elastin are supplemented with a plant origin Botox effect in combination with NMF and PENTAVITIN<sup>®</sup>, acting on all layers of the skin, reducing the appearance of wrinkles, and offering lasting lifting of the skin. Natural moisturising factors hydrate the skin for a long time. The mix of plant oils and plant extracts rejuvenates, nourishes the skin, and evens out complexion.

200 ml / 6.76 fl.oz.

200 g and 1000 g

packaging

### Collagen with Snow Algae Ageless Peel-Off Mask

**COLLAGEN MASK WITH SNOW ALGAE** deeply rejuvenates and protects the skin at the cellular level. Collagen improves the skin's moisture content through direct skin contact and the water-binding capacity significantly increases the skin's elasticity and firmness as well as counteracts the formation of wrinkles. Snow algae has some notable anti-ageing effects on the skin, stimulating collagen production and reducing its loss, improving the structure of the skin, increasing skin hydration and smoothening eye wrinkles. This mask brings new life to an epidermal layer showing signs of ageing and lacking moisture balance.