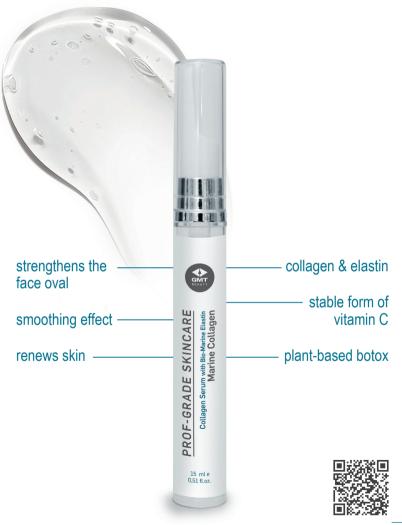

### Collagen Serum with Bio-Marine Elastin

**SERUM**, with an intensive effect, prevents sagging of the skin and changes to the shape of the face. A botanical ingredient with BOTOX effect reduces the appearance of wrinkles and provides amazingly smooth skin. The powerful combination of antioxidants slows down the ageing process and regenerates the skin. For all skin types.

**Use:** apply one pump of the serum on cleansed face, neckline and neck in the morning and/or evening. Wait until it is absorbed fully and apply Collagen Day & Night Cream.

INCI: Aqua, Hydrolyzed Collagen, Glycerin, Pentylene Glycol, Caprylyl/Capryl Glucoside, Hydrolyzed Elastin, Menyanthes Trifoliata Leaf Extract, Saccharide Isomerate, Caesalpinia Spinosa Gum, Acmella Oleracea Extract, Sodium Levulinate Vegetable, Polyglyceryl-10 Laurate, Babassu Oil Polyglyceryl-4 Esters, Hydroxyethylcellulose, Sodium Anisate Vegetable, Glucose, Sorbitol, Sodium Glutamate, Urea, Sodium Pca, Glycine, Aroma, Lactic Acid, Hydrolyzed Wheat Protein, Panthenol