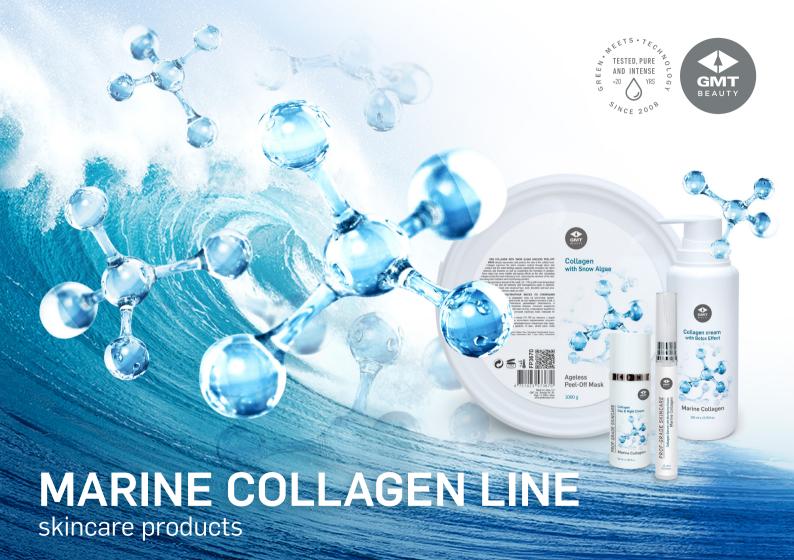

MARINE COLLAGEN LINE is formulated to intensively boost the production of your skin's collagen and elastin. The combination of the plant-based, Botox-like ingredient and antioxidants reduces the appearance of wrinkles and slows down the ageing process. All of these highly effective skincare collagen products work in a system and complement each other. The line includes products for both home and professional use.

### Marine Collagen Line