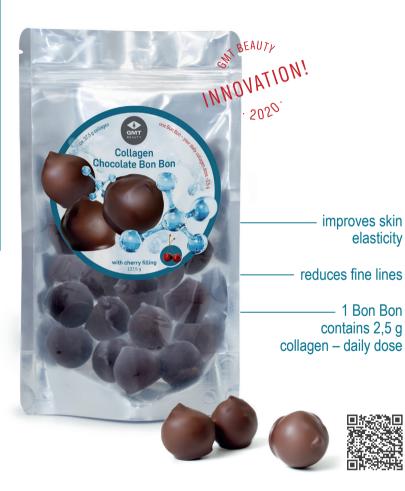

### Collagen Chocolate Bon Bon with Cherry Filling

These hand-made **COLLAGEN CHOCOLATE BON BON** with Cherry Filling are my new favorite sweets. I love to have one with my tea every evening as a treat to celebrate a successful day. These decadently delicious Collagen Chocolate Bon Bons were created to help improve skin elasticity, fine lines and wrinkles and give me that essential chocolate fix! One Bon Bon is equal to your collagen daily dose.

Ingredients: dark chocolate (cocoa mass, cocoa butter, emulsifier-soy lecithin E322), fish collagen, candied cherries, whole milk.

127.5 g

INNOVATION! · 2020. Collagen Chocolate Bon Bon Chocolations and the improves skin elasticity reduces fine lines 1 Bon Bon contains 2,5 g collagen – daily dose