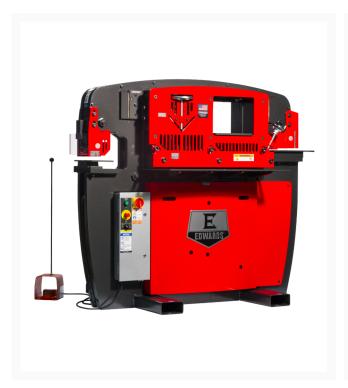

## 65 Ton Ironworker 230V, 1Ph, with PowerLink

## **Short Description**

65 Ton Ironworker 230V, 1Ph, with PowerLink

| Stock Number                            | ED9-IW65-1P230-A               |
|-----------------------------------------|--------------------------------|
| Amps                                    | 36                             |
| Angle Shear Max Capacity (In.)          | 5 x 5 x 3/8                    |
| Angle Shear Work Height (In.)           | 43-1/2                         |
| Coper Notcher Max Capacity (In.)        | 2-1/2 x 5 x 3/8                |
| Coper Notcher Work Height (In.)         | 39-1/2                         |
| Flat Bar Shear Max Capacity 1/2"        | 14                             |
| Flat Bar Shear Max Capacity 3/8"        | 24                             |
| Flat Bar Shear Max Capacity (In.)       | 3/8 x 24, 1/2 x 14, 1x4        |
| Flat Bar Shear Max Round Capacity (In.) | 1                              |
| Flat Bar Shear Max Round (In)           | 1                              |
| Flat Bar Shear Max Square (In)          | 1                              |
| Flat Bar Shear Rating (Tons)            | 65                             |
| Flat Bar Shear Work Height (In.)        | 34-1/2                         |
| Gross Weight (Lbs)                      | 4750                           |
| Hydraulic Pump (GPM)                    | 10-1/2                         |
| Hydraulic Reservoir (Gal.)              | 17                             |
| Hydraulics (GPM)                        | 10-1/2                         |
| Hydraulics (PSI)                        | 3500                           |
| Model Number                            | IW65-1P230-AC700               |
| Motor Amps                              | 36                             |
| Motor (HP)                              | 7.5 HP 1 ~ 230V                |
| Motor Speed (RPM)                       | 1765                           |
| Overall Dimensions (L x W x H) (In.)    | 45 x 62-1/8 x 57               |
| Additional Information Prop 65          | Cancer and Reproductive Harm   |
| Punch Max Capacity (In.)                | 1-1/16 diam. in 3/4 mild steel |
|                                         |                                |