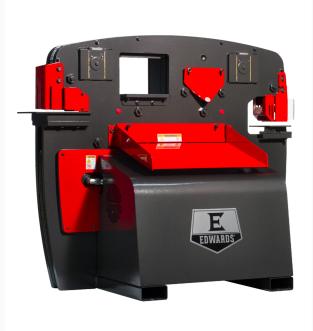

## 65 Ton Ironworker 230V, 1Ph, with PowerLink

## **Short Description**

65 Ton Ironworker 230V, 1Ph, with PowerLink

| Stock Number                            | ED9-IW65-1P230-A               |
|-----------------------------------------|--------------------------------|
| Amps                                    | 36                             |
| Angle Shear Max Capacity (In.)          | 5 x 5 x 3/8                    |
| Angle Shear Work Height (In.)           | 43-1/2                         |
| Coper Notcher Max Capacity (In.)        | 2-1/2 x 5 x 3/8                |
| Coper Notcher Work Height (In.)         | 39-1/2                         |
| Flat Bar Shear Max Capacity 1/2"        | 14                             |
| Flat Bar Shear Max Capacity 3/8"        | 24                             |
| Flat Bar Shear Max Capacity (In.)       | 3/8 x 24, 1/2 x 14, 1x4        |
| Flat Bar Shear Max Round Capacity (In.) | 1                              |
| Flat Bar Shear Max Round (In)           | 1                              |
| Flat Bar Shear Max Square (In)          | 1                              |
| Flat Bar Shear Rating (Tons)            | 65                             |
| Flat Bar Shear Work Height (In.)        | 34-1/2                         |
| Gross Weight (Lbs)                      | 4750                           |
| Hydraulic Pump (GPM)                    | 10-1/2                         |
| Hydraulic Reservoir (Gal.)              | 17                             |
| Hydraulics (GPM)                        | 10-1/2                         |
| Hydraulics (PSI)                        | 3500                           |
| Model Number                            | IW65-1P230-AC700               |
| Motor Amps                              | 36                             |
| Motor (HP)                              | 7.5 HP 1 ~ 230V                |
| Motor Speed (RPM)                       | 1765                           |
| Overall Dimensions (L x W x H) (In.)    | 45 x 62-1/8 x 57               |
| Additional Information Prop 65          | Cancer and Reproductive Harm   |
| Punch Max Capacity (In.)                | 1-1/16 diam. in 3/4 mild steel |
|                                         |                                |