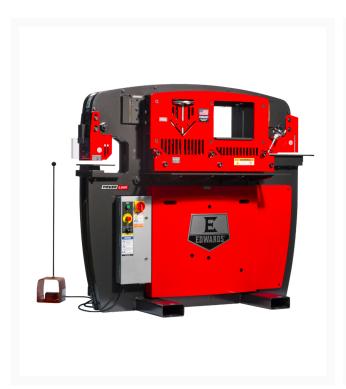

## 65 Ton Ironworker 208V, 3Ph, with PowerLink

## **Short Description**

65 Ton Ironworker 208V, 3Ph, with PowerLink

| Stock Number                            | ED9-IW65-3P208-A               |
|-----------------------------------------|--------------------------------|
| Amps                                    | 22                             |
| Angle Shear Max Capacity (In.)          | 5 x 5 x 3/8                    |
| Angle Shear Work Height (In.)           | 43-1/2                         |
| Coper Notcher Max Capacity (In.)        | 2-1/2 x 5 x 3/8                |
| Coper Notcher Work Height (In.)         | 39-1/2                         |
| Flat Bar Shear Max Capacity 1/2"        | 14                             |
| Flat Bar Shear Max Capacity 3/8"        | 24                             |
| Flat Bar Shear Max Capacity (In.)       | 3/8 x 24, 1/2 x 14, 1x4        |
| Flat Bar Shear Max Round Capacity (In.) | 1                              |
| Flat Bar Shear Max Round (In)           | 1                              |
| Flat Bar Shear Max Square (In)          | 1                              |
| Flat Bar Shear Rating (Tons)            | 65                             |
| Flat Bar Shear Work Height (In.)        | 34-1/2                         |
| Gross Weight (Lbs)                      | 4750                           |
| Hydraulic Pump (GPM)                    | 10-1/2                         |
| Hydraulic Reservoir (Gal.)              | 17                             |
| Hydraulics (GPM)                        | 10-1/2                         |
| Hydraulics (PSI)                        | 3500                           |
| Model Number                            | IW65-3P208-AC600               |
| Motor Amps                              | 22                             |
| Motor (HP)                              | 7.5 HP 3 ~ 208V                |
| Motor Speed (RPM)                       | 1765                           |
| Overall Dimensions (L x W x H) (In.)    | 45 x 62-1/8 x 57               |
| Additional Information Prop 65          | Cancer and Reproductive Harm   |
| Punch Max Capacity (In.)                | 1-1/16 diam. in 3/4 mild steel |
|                                         |                                |