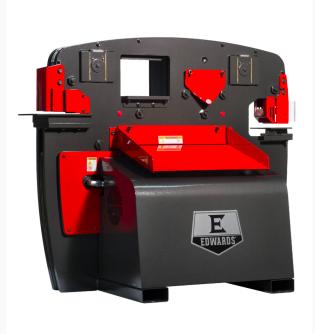

## 65 Ton Ironworker 208V, 3Ph, with PowerLink

## **Short Description**

65 Ton Ironworker 208V, 3Ph, with PowerLink

| Stock Number                            | ED9-IW65-3P208-A               |
|-----------------------------------------|--------------------------------|
| Amps                                    | 22                             |
| Angle Shear Max Capacity (In.)          | 5 x 5 x 3/8                    |
| Angle Shear Work Height (In.)           | 43-1/2                         |
| Coper Notcher Max Capacity (In.)        | 2-1/2 x 5 x 3/8                |
| Coper Notcher Work Height (In.)         | 39-1/2                         |
| Flat Bar Shear Max Capacity 1/2"        | 14                             |
| Flat Bar Shear Max Capacity 3/8"        | 24                             |
| Flat Bar Shear Max Capacity (In.)       | 3/8 x 24, 1/2 x 14, 1x4        |
| Flat Bar Shear Max Round Capacity (In.) | 1                              |
| Flat Bar Shear Max Round (In)           | 1                              |
| Flat Bar Shear Max Square (In)          | 1                              |
| Flat Bar Shear Rating (Tons)            | 65                             |
| Flat Bar Shear Work Height (In.)        | 34-1/2                         |
| Gross Weight (Lbs)                      | 4750                           |
| Hydraulic Pump (GPM)                    | 10-1/2                         |
| Hydraulic Reservoir (Gal.)              | 17                             |
| Hydraulics (GPM)                        | 10-1/2                         |
| Hydraulics (PSI)                        | 3500                           |
| Model Number                            | IW65-3P208-AC600               |
| Motor Amps                              | 22                             |
| Motor (HP)                              | 7.5 HP 3 ~ 208V                |
| Motor Speed (RPM)                       | 1765                           |
| Overall Dimensions (L x W x H) (In.)    | 45 x 62-1/8 x 57               |
| Additional Information Prop 65          | Cancer and Reproductive Harm   |
| Punch Max Capacity (In.)                | 1-1/16 diam. in 3/4 mild steel |
|                                         |                                |