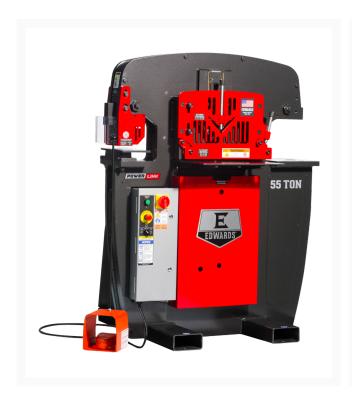

## 55 Ton Ironworker 575V, 3Ph with PowerLink

## **Short Description**

55 Ton Ironworker 575V, 3Ph with PowerLink

| Stock Number                                          | ED9-IW55-3P575-A            |
|-------------------------------------------------------|-----------------------------|
| Amps                                                  | 6                           |
| Angle Shear Max Capacity 1/4"                         | 4 x 4                       |
| Angle Shear Max Capacity (In.)                        | 3 x 3 x 3/8, 4 x 4 x 1/4    |
| Angle Shear Work Height (In.)                         | 39-7/8                      |
| Flat Bar Shear Max Capacity 1/2"                      | 12                          |
| Flat Bar Shear Max Capacity 3/4"                      | 4                           |
| Flat Bar Shear Max Capacity 3/8"                      | 14                          |
| Flat Bar Shear Max Capacity (In.)                     | 3/8 x 14, 1/2 x 12, 3/4 x 4 |
| Flat Bar Shear Max Round (In)                         | 7/8                         |
| Flat Bar Shear Max Square (In)                        | 7/8                         |
| Flat Bar Shear Rating (Tons)                          | 55                          |
| Flat Bar Shear Work Height (In.)                      | 34-1/2                      |
| Gross Weight (Lbs)                                    | 2480                        |
| Hydraulic Pump (GPM)                                  | 3-1/2                       |
| Hydraulics (GPM)                                      | 3-1/2                       |
| Hydraulics (PSI)                                      | 2500                        |
| Model Number                                          | IW55-3P575-AC500            |
| Motor Amps                                            | 6                           |
| Motor (HP)                                            | 5 HP 3 ~ 575V               |
| Motor Speed (RPM)                                     | 1725                        |
| Open Station Open Height (In)                         | 8-1/8                       |
| Open Station Shut Height (In)                         | 6-7/8                       |
| Open Station Stroke (In)                              | 1-1/4                       |
| Additional Information Open Station Throat Depth (In) | 11-3/16                     |
| Open Station Work Height (In)                         | 34-1/2                      |
|                                                       |                             |