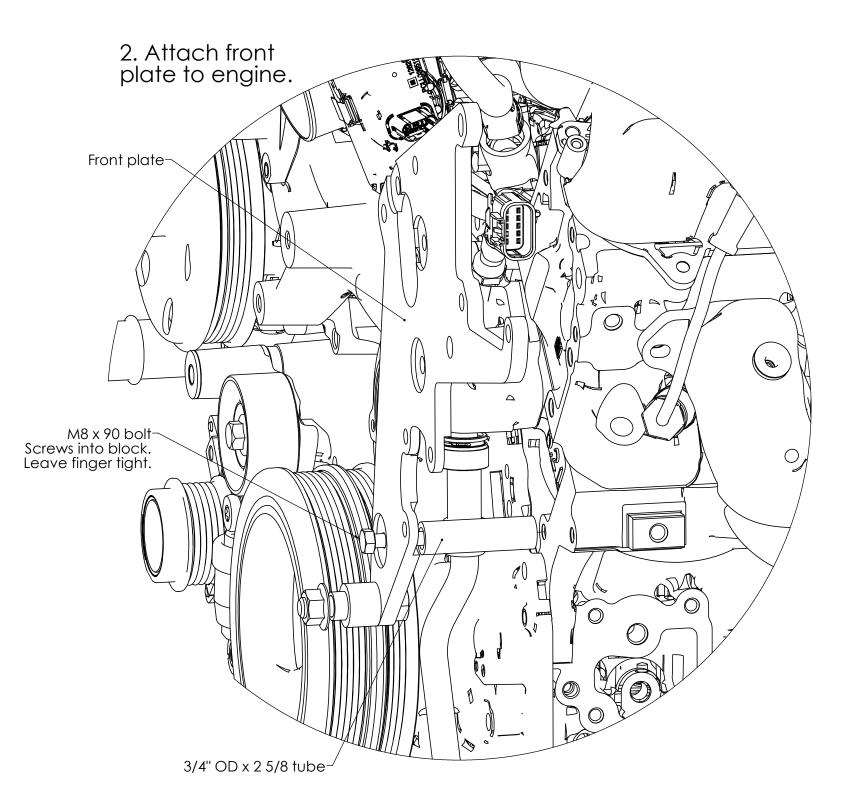

## **Installation Instructions for** K10619 & K10620

AC compressor and power steering pump bracket for 2016 and later LT1 Camaro engines

#### Kit contents:

- Mounting platesSpacer tubes
- Fasteners
- Idler pulleys
- Type 2 power steering pump with pulley
  • Reservoir and hose

### Additional parts required:

- Sanden 508 or heavy duty 709 AC compressor (709 is recommended for smoother operation)
  Belt. Gates K061037 (104 1/4") belt or equivalent is suggested.





# K10619 & K10620 AC/PS Bracket for LT1 Camaro engine





# K10619 & K10620 AC/PS Bracket for LT1 Camaro engine



6. Attach hose assembly to reservoir.



### 7. Attach bracket and reservoir



# K10619 & K10620 AC/PS Bracket for LT1 Camaro engine



## 8. Attach hose to pump



### 9. Install belt.

Gates K061037 (104 1/4") or equivalent is the suggested length.

Belt goes on the rear 6 grooves of the 7-groove compressor