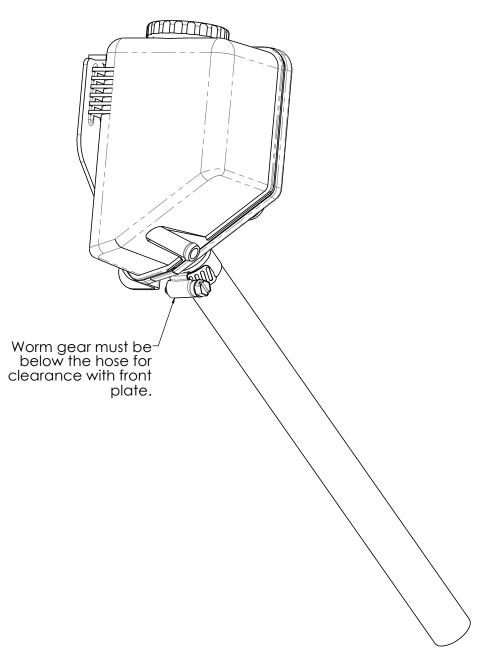

# K10619 & K10620 AC/PS Bracket for LT1 Camaro engine

6. Attach hose assembly to reservoir.