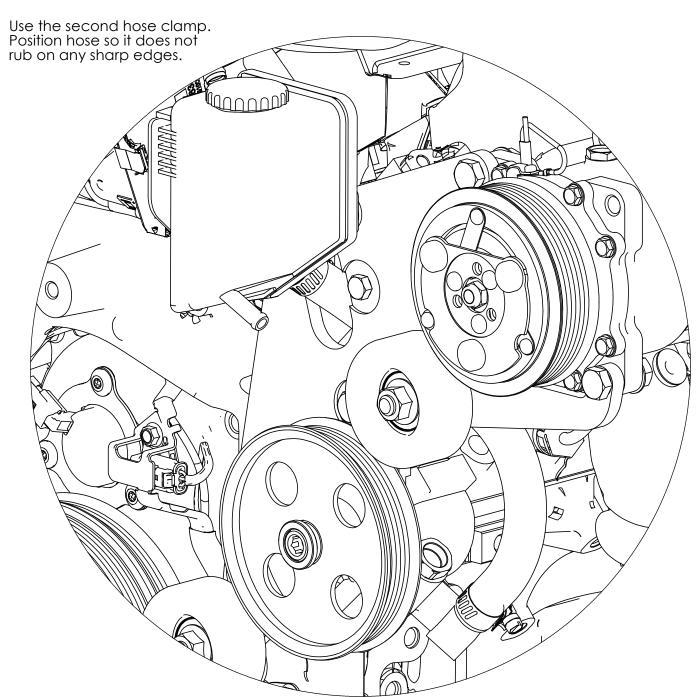

## **Installation Instructions for** K10619 & K10620

AC compressor and power steering pump bracket for 2016 and later LT1 Camaro engines

#### Kit contents:

- Mounting platesSpacer tubes
- Fasteners
- Idler pulleys
- Type 2 power steering pump with pulley
  • Reservoir and hose

### Additional parts required:

- Sanden 508 or heavy duty 709 AC compressor (709 is recommended for smoother operation)
  Belt. Gates K061037 (104 1/4") belt or equivalent is suggested.





# K10619 & K10620 AC/PS Bracket for LT1 Camaro engine





# K10619 & K10620 AC/PS Bracket for LT1 Camaro engine



6. Attach hose assembly to reservoir.



### 7. Attach bracket and reservoir



# K10619 & K10620 AC/PS Bracket for LT1 Camaro engine



## 8. Attach hose to pump



### 9. Install belt.

Gates K061037 (104 1/4") or equivalent is the suggested length.

Belt goes on the rear 6 grooves of the 7-groove compressor