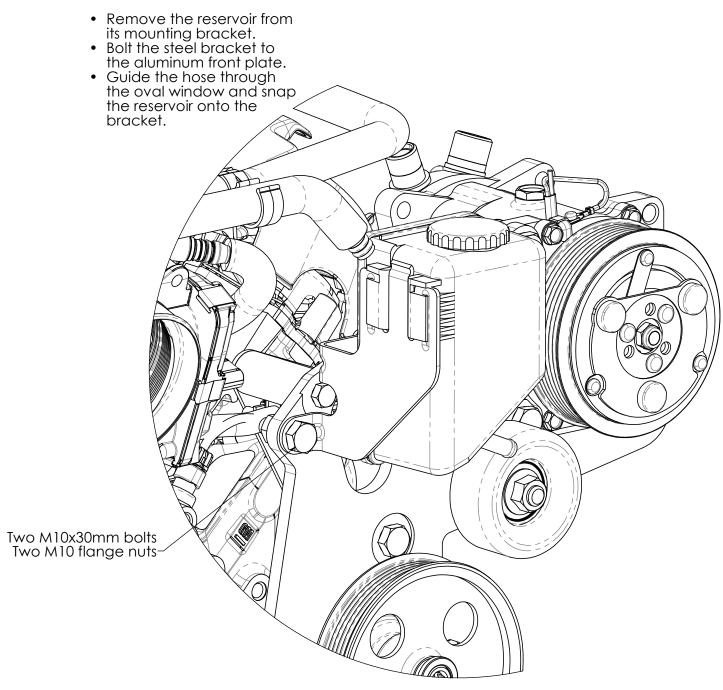

## **Installation Instructions for** K10619 & K10620

AC compressor and power steering pump bracket for 2016 and later LT1 Camaro engines

#### Kit contents:

- Mounting platesSpacer tubes
- Fasteners
- Idler pulleys
- Type 2 power steering pump with pulley
  • Reservoir and hose

### Additional parts required:

- Sanden 508 or heavy duty 709 AC compressor (709 is recommended for smoother operation)
  Belt. Gates K061037 (104 1/4") belt or equivalent is suggested.





# K10619 & K10620 AC/PS Bracket for LT1 Camaro engine





# K10619 & K10620 AC/PS Bracket for LT1 Camaro engine



6. Attach hose assembly to reservoir.



### 7. Attach bracket and reservoir



# K10619 & K10620 AC/PS Bracket for LT1 Camaro engine



## 8. Attach hose to pump



### 9. Install belt.

Gates K061037 (104 1/4") or equivalent is the suggested length.

Belt goes on the rear 6 grooves of the 7-groove compressor