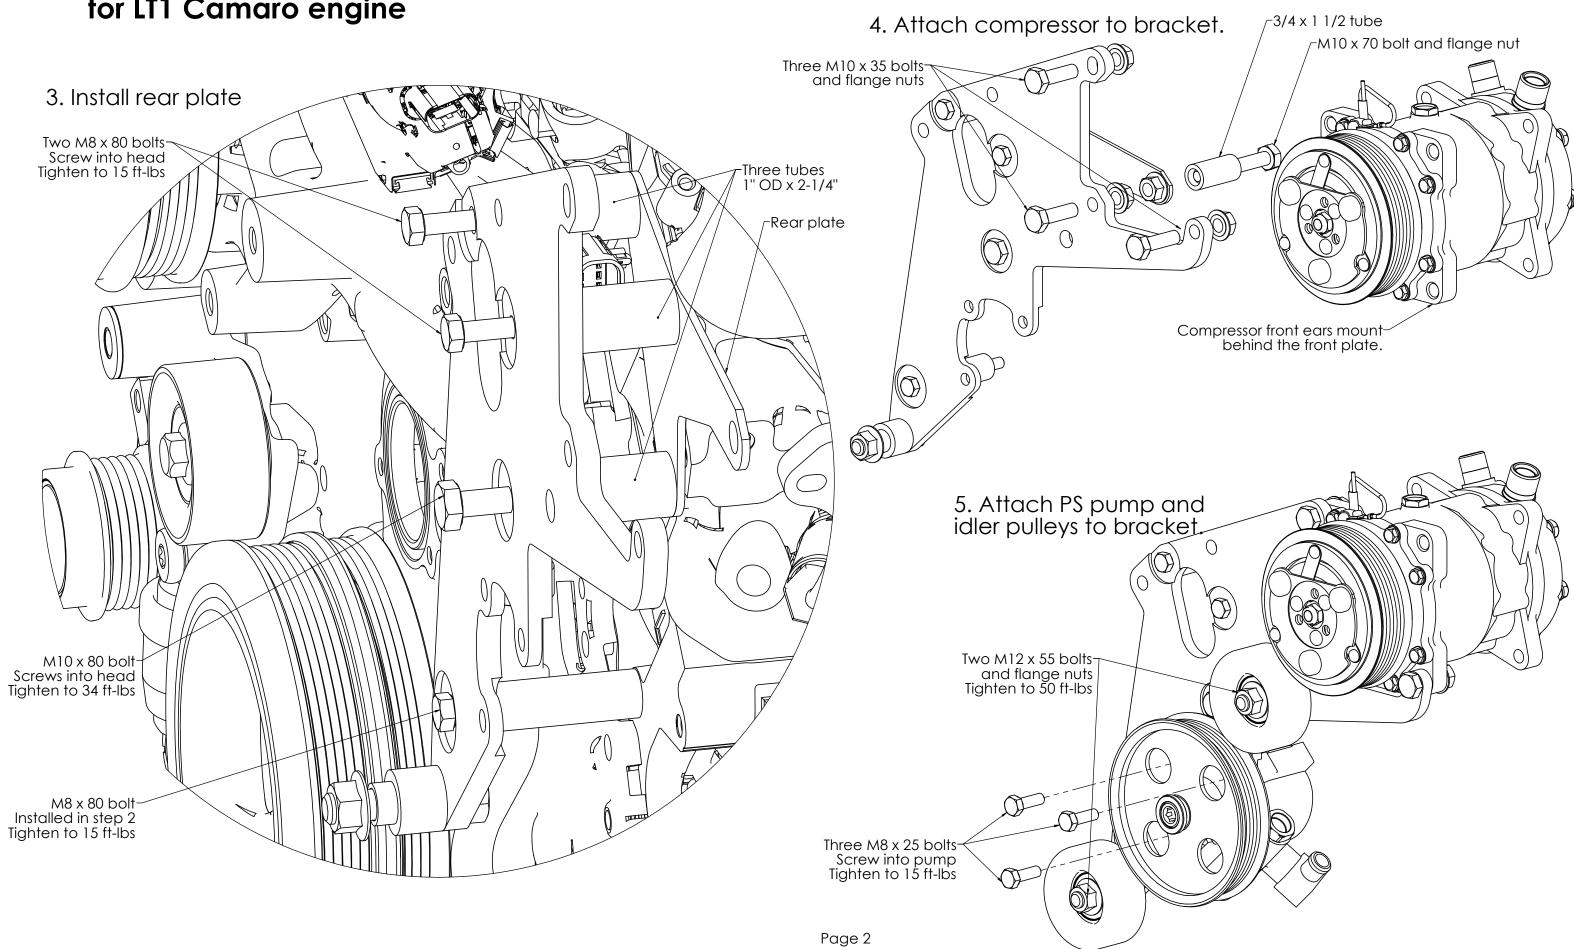

## **Installation Instructions for** K10619 & K10620

AC compressor and power steering pump bracket for 2016 and later LT1 Camaro engines

#### Kit contents:

- Mounting platesSpacer tubes
- Fasteners
- Idler pulleys
- Type 2 power steering pump with pulley
  • Reservoir and hose

### Additional parts required:

- Sanden 508 or heavy duty 709 AC compressor (709 is recommended for smoother operation)
  Belt. Gates K061037 (104 1/4") belt or equivalent is suggested.





# K10619 & K10620 AC/PS Bracket for LT1 Camaro engine





# K10619 & K10620 AC/PS Bracket for LT1 Camaro engine



6. Attach hose assembly to reservoir.



### 7. Attach bracket and reservoir



# K10619 & K10620 AC/PS Bracket for LT1 Camaro engine



## 8. Attach hose to pump



### 9. Install belt.

Gates K061037 (104 1/4") or equivalent is the suggested length.

Belt goes on the rear 6 grooves of the 7-groove compressor