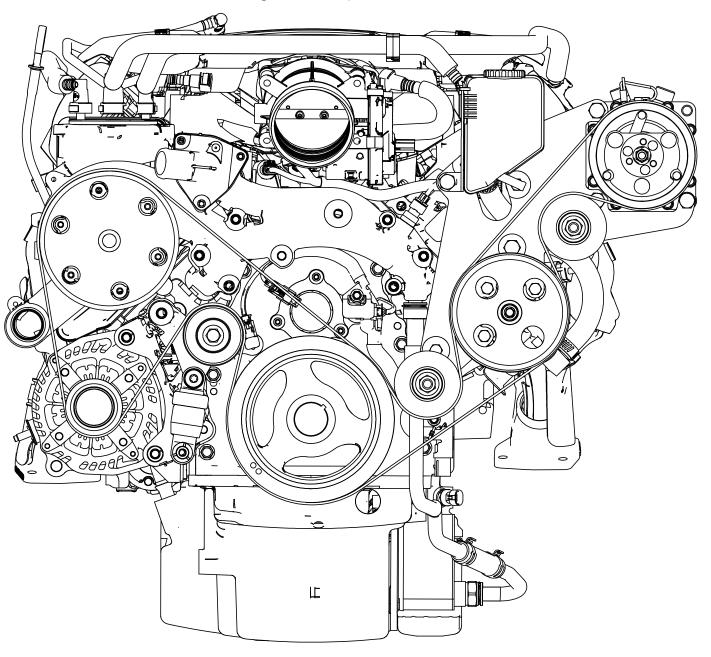

### 9. Install belt.

Gates K061037 (104 1/4") or equivalent is the suggested length.

Belt goes on the rear 6 grooves of the 7-groove compressor