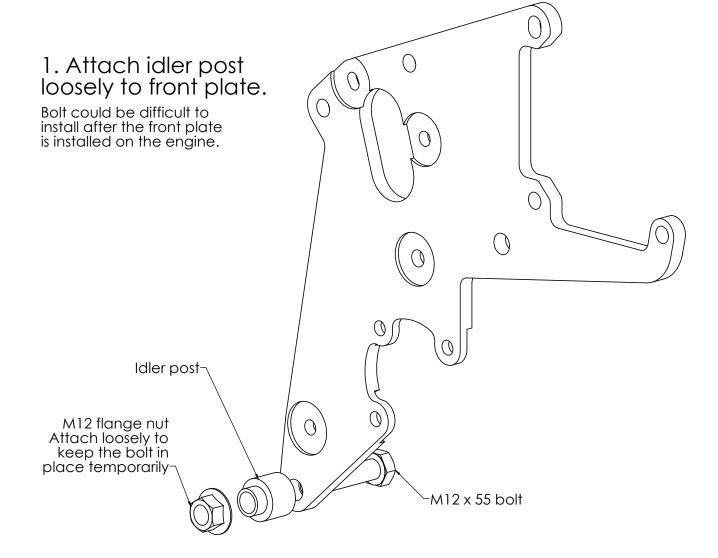

## **Installation Instructions for** K10619 & K10620

AC compressor and power steering pump bracket for 2016 and later LT1 Camaro engines

#### Kit contents:

- Mounting platesSpacer tubes
- Fasteners
- Idler pulleys
- Type 2 power steering pump with pulley
  • Reservoir and hose

### Additional parts required:

- Sanden 508 or heavy duty 709 AC compressor (709 is recommended for smoother operation)
  Belt. Gates K061037 (104 1/4") belt or equivalent is suggested.





# K10619 & K10620 AC/PS Bracket for LT1 Camaro engine





# K10619 & K10620 AC/PS Bracket for LT1 Camaro engine



6. Attach hose assembly to reservoir.



### 7. Attach bracket and reservoir



# K10619 & K10620 AC/PS Bracket for LT1 Camaro engine



## 8. Attach hose to pump



### 9. Install belt.

Gates K061037 (104 1/4") or equivalent is the suggested length.

Belt goes on the rear 6 grooves of the 7-groove compressor