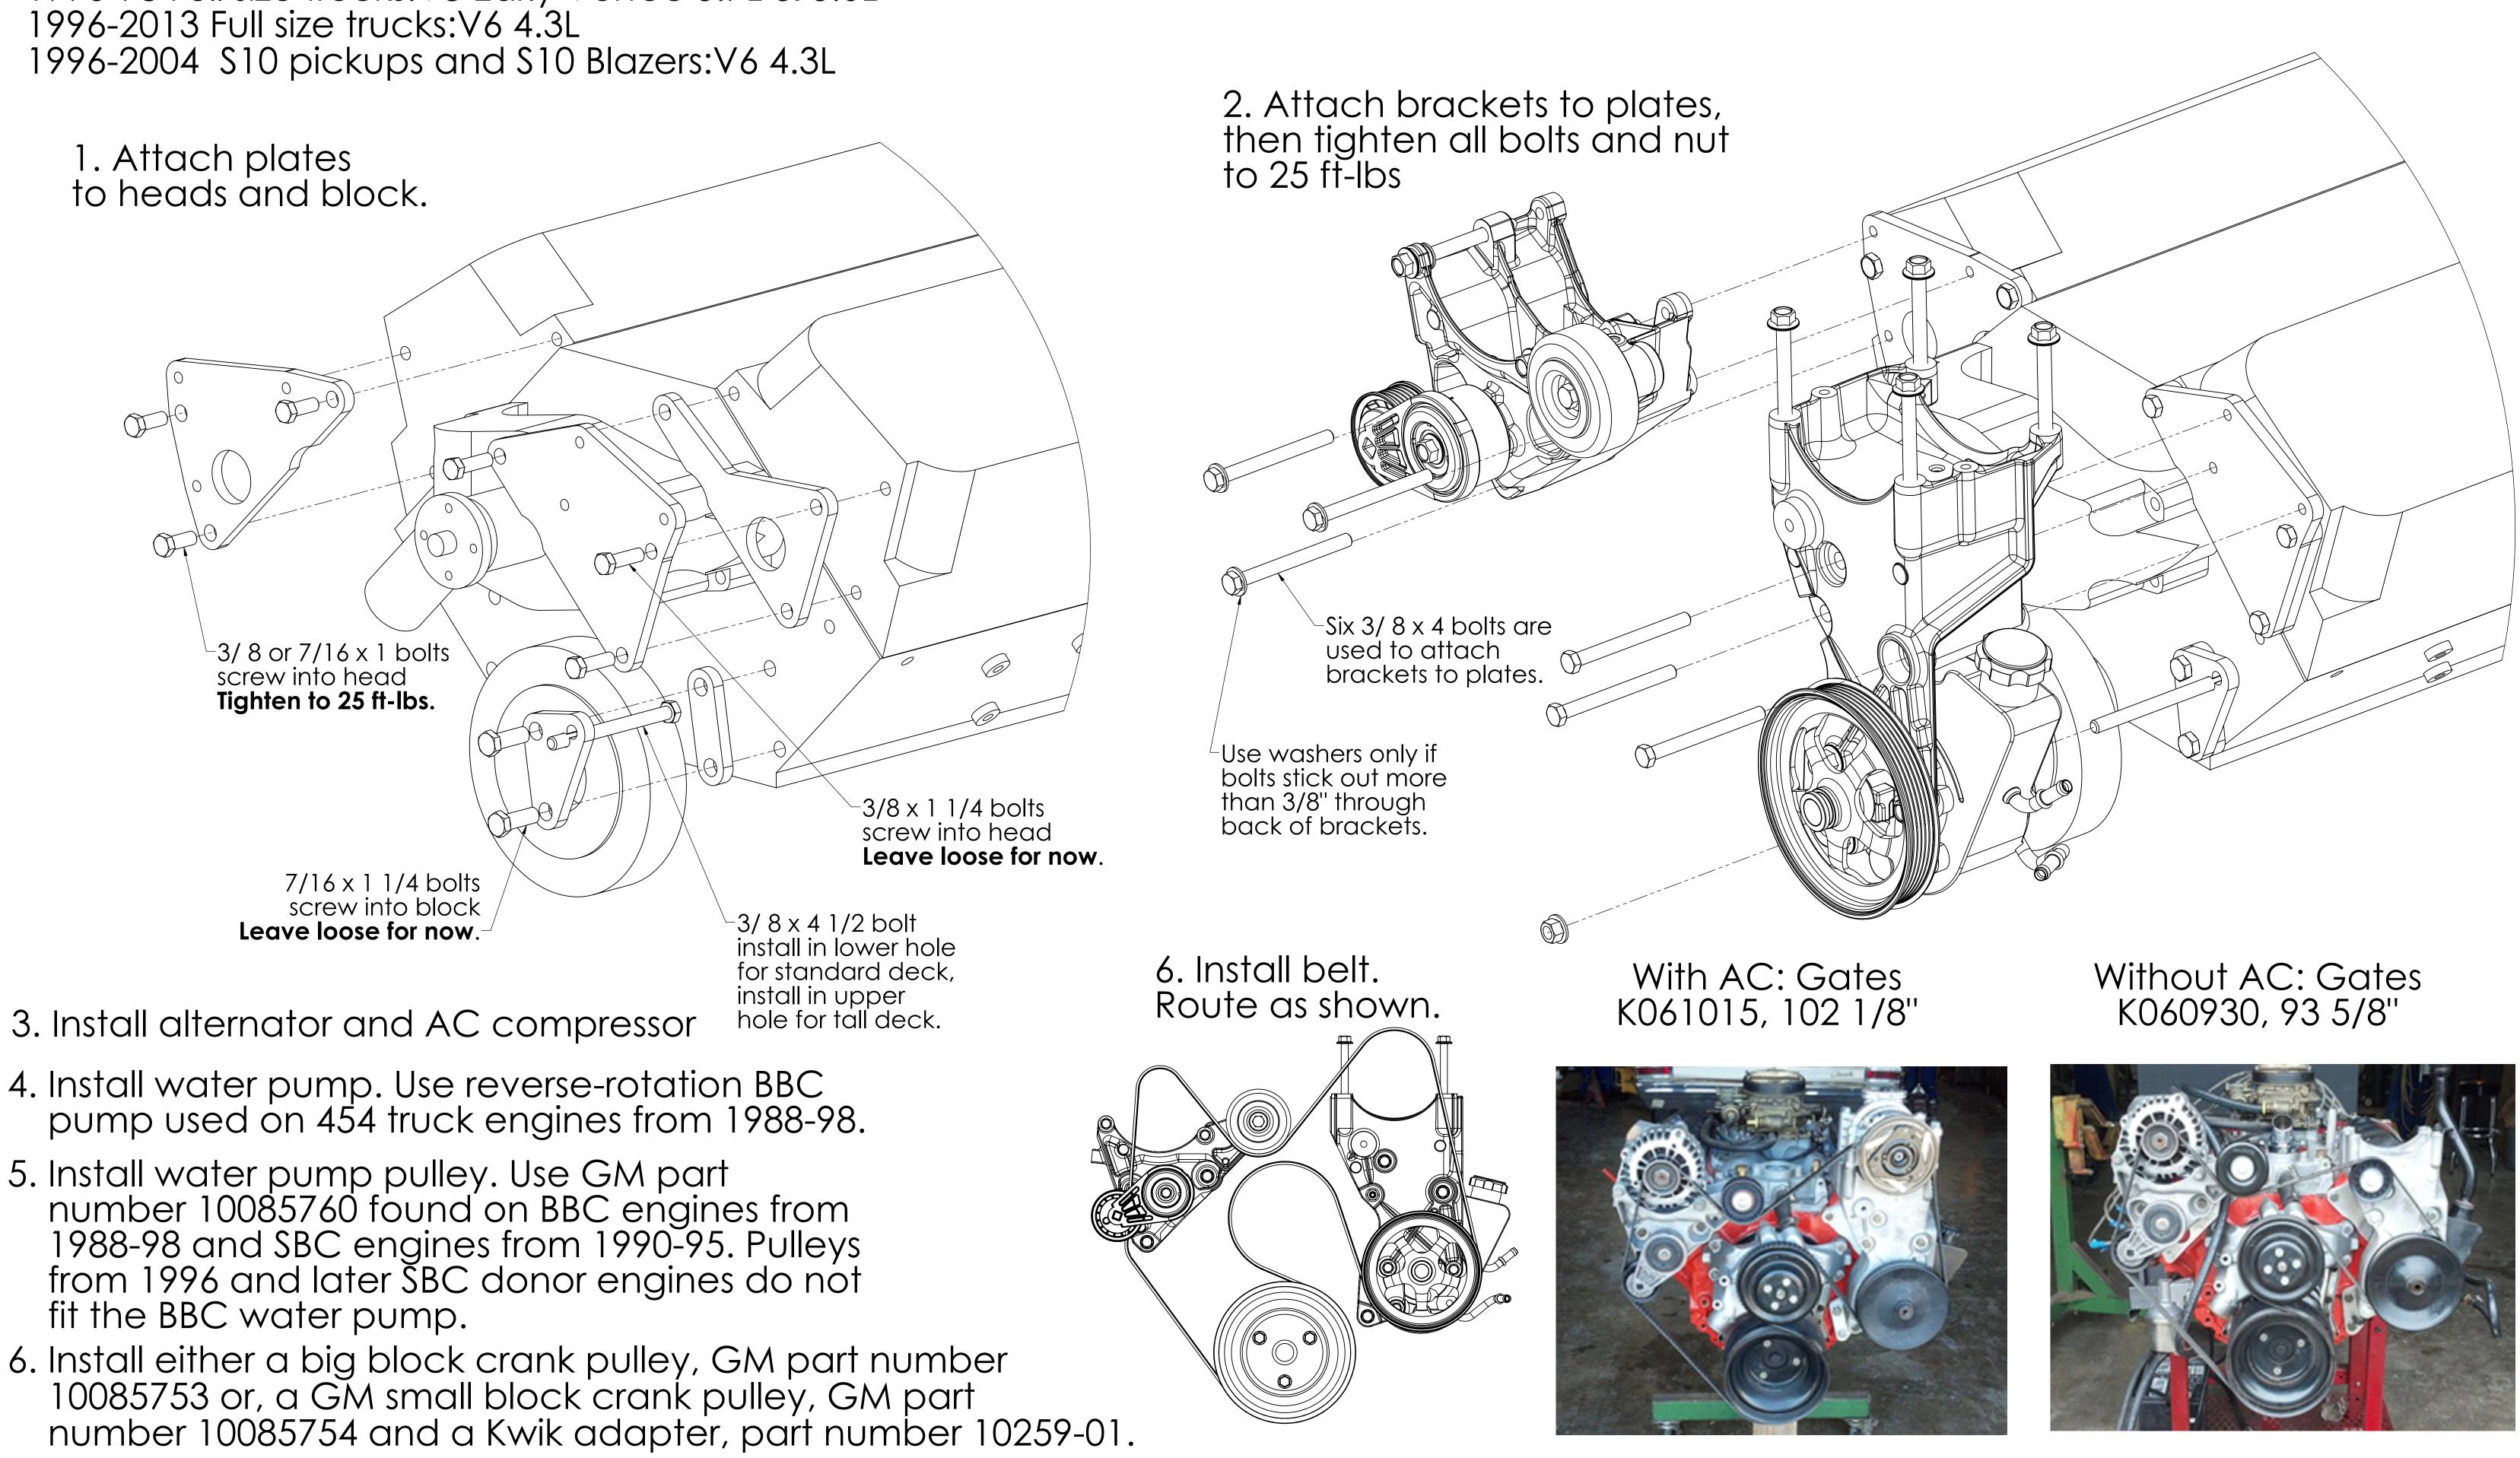

## K10270 Late serpentine conversion kit for big-block Chevy

Adapts the following brackets to BBC:

1996-98 Full size trucks:V8 Early Vortec 5.7L & 5.0L 1996-2013 Full size trucks: V6 4.3L 1996-2004 S10 pickups and S10 Blazers: V6 4.3L

- 3. Install alternator and AC compressor
- 4. Install water pump. Use reverse-rotation BBC pump used on 454 truck engines from 1988-98.
- 5. Install water pump pulley. Use GM part number 10085760 found on BBC engines from 1988-98 and SBC engines from 1990-95. Pulleys from 1996 and later ŠBC donor engines do nót fit the BBC water pump.