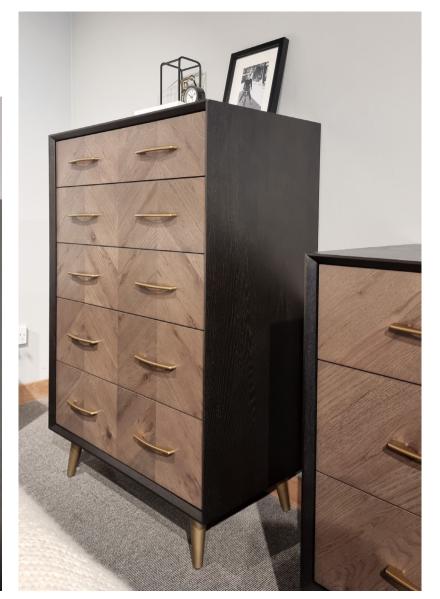

#### SIENNA FUMED OAK

- Chevron patterned rustic oak veneer headboard, drawer fronts and doors in fumed oak finish
- Cabinet surrounds/carcase wire brushed oak veneer with peppercorn finish
- Satin brass handles and legs
- Mitred and bevelled cabinet surrounds and headboard frame
- Peppercorn coloured interiors
- Soft close drawer runners