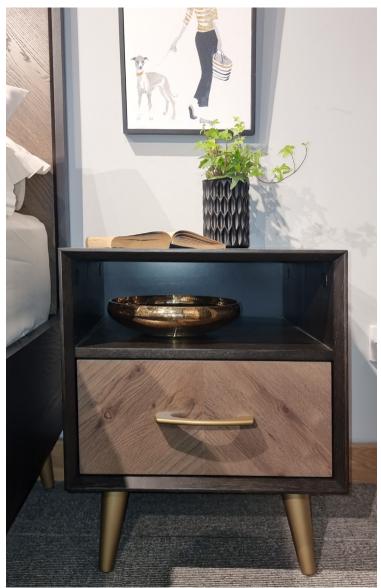

#### SIENNA FUMED OAK

- Chevron patterned rustic oak veneer headboard, drawer fronts and doors in fumed oak finish
- Cabinet surrounds/carcase wire brushed oak veneer with peppercorn finish
- Satin brass handles and legs
- Mitred and bevelled cabinet surrounds and headboard frame
- Peppercorn coloured interiors
- Soft close drawer runners