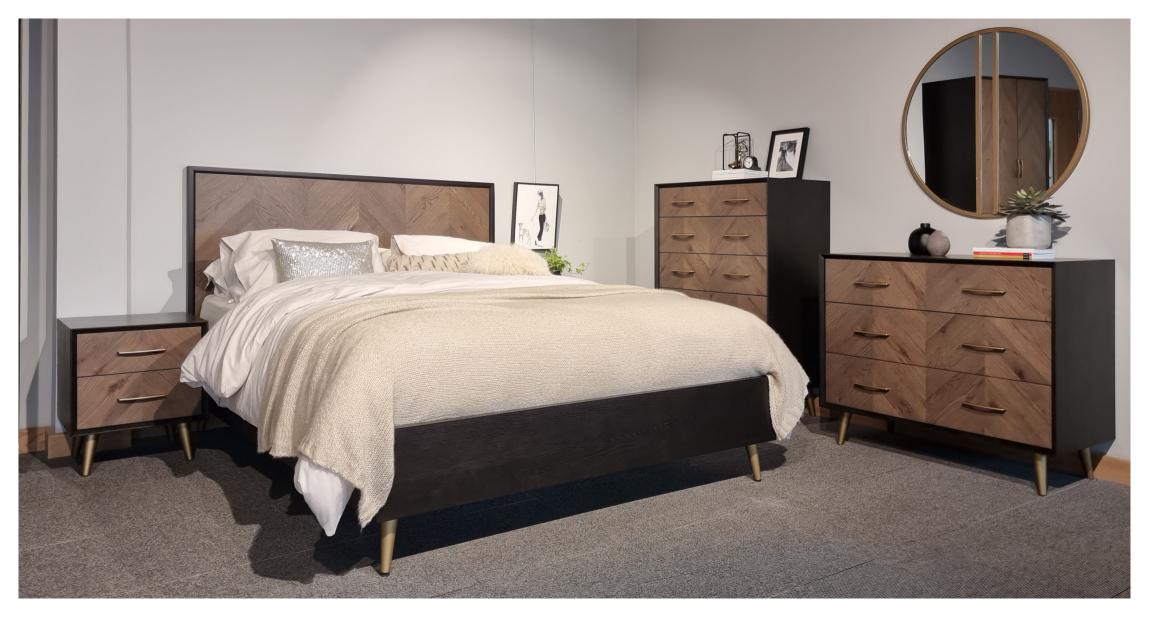

#### SIENNA FUMED OAK

- Chevron patterned rustic oak veneer headboard, drawer fronts and doors in fumed oak finish
- Cabinet surrounds/carcase wire brushed oak veneer with peppercorn finish
- Satin brass handles and legs
- Mitred and bevelled cabinet surrounds and headboard frame
- Peppercorn coloured interiors
- Soft close drawer runners