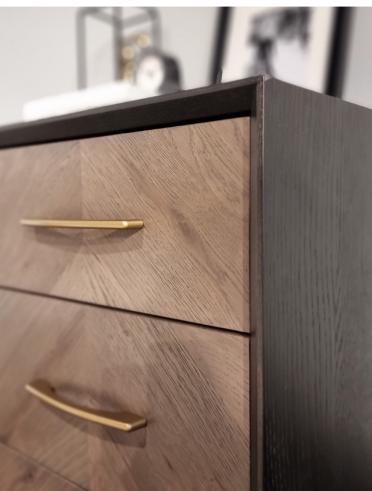

#### SIENNA FUMED OAK

- Chevron patterned rustic oak veneer headboard, drawer fronts and doors in fumed oak finish
- Cabinet surrounds/carcase wire brushed oak veneer with peppercorn finish
- Satin brass handles and legs
- Mitred and bevelled cabinet surrounds and headboard frame
- Peppercorn coloured interiors
- Soft close drawer runners