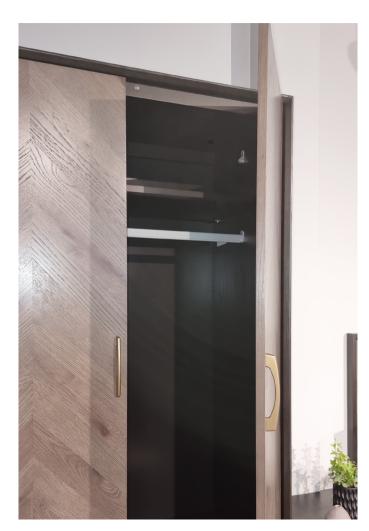

#### SIENNA FUMED OAK

- Chevron patterned rustic oak veneer headboard, drawer fronts and doors in fumed oak finish
- Cabinet surrounds/carcase wire brushed oak veneer with peppercorn finish
- Satin brass handles and legs
- Mitred and bevelled cabinet surrounds and headboard frame
- Peppercorn coloured interiors
- Soft close drawer runners