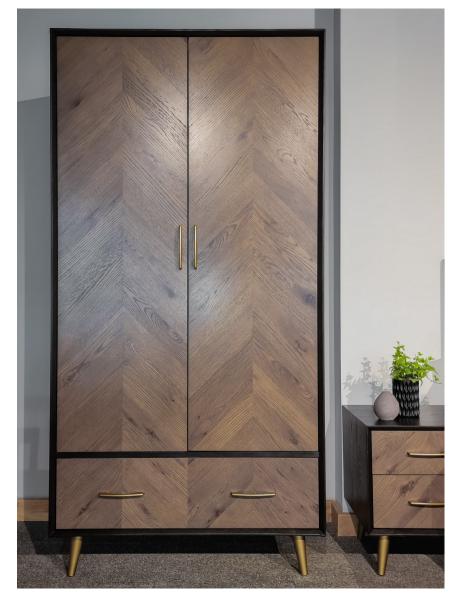

#### SIENNA FUMED OAK

- Chevron patterned rustic oak veneer headboard, drawer fronts and doors in fumed oak finish
- Cabinet surrounds/carcase wire brushed oak veneer with peppercorn finish
- Satin brass handles and legs
- Mitred and bevelled cabinet surrounds and headboard frame
- Peppercorn coloured interiors
- Soft close drawer runners