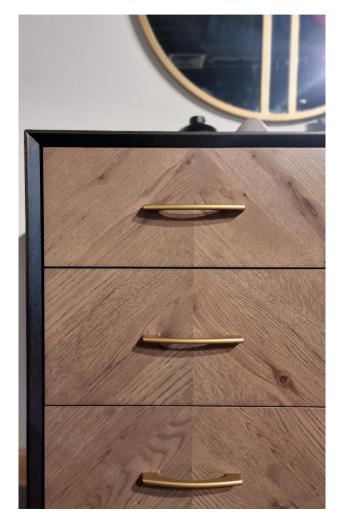

#### SIENNA FUMED OAK

- Chevron patterned rustic oak veneer headboard, drawer fronts and doors in fumed oak finish
- Cabinet surrounds/carcase wire brushed oak veneer with peppercorn finish
- Satin brass handles and legs
- Mitred and bevelled cabinet surrounds and headboard frame
- Peppercorn coloured interiors
- Soft close drawer runners