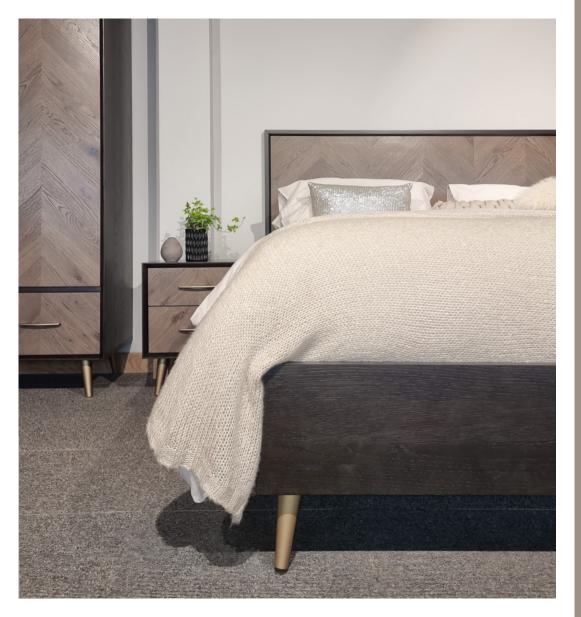

#### SIENNA FUMED OAK

- Chevron patterned rustic oak veneer headboard, drawer fronts and doors in fumed oak finish
- Cabinet surrounds/carcase wire brushed oak veneer with peppercorn finish
- Satin brass handles and legs
- Mitred and bevelled cabinet surrounds and headboard frame
- Peppercorn coloured interiors
- Soft close drawer runners