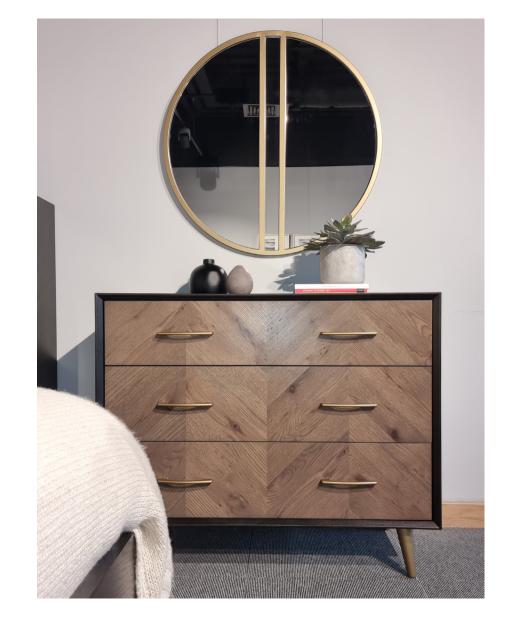

#### SIENNA FUMED OAK

- Chevron patterned rustic oak veneer headboard, drawer fronts and doors in fumed oak finish
- Cabinet surrounds/carcase wire brushed oak veneer with peppercorn finish
- Satin brass handles and legs
- Mitred and bevelled cabinet surrounds and headboard frame
- Peppercorn coloured interiors
- Soft close drawer runners