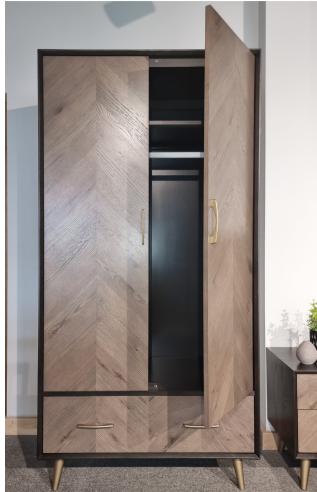

#### SIENNA FUMED OAK

- Chevron patterned rustic oak veneer headboard, drawer fronts and doors in fumed oak finish
- Cabinet surrounds/carcase wire brushed oak veneer with peppercorn finish
- Satin brass handles and legs
- Mitred and bevelled cabinet surrounds and headboard frame
- Peppercorn coloured interiors
- Soft close drawer runners