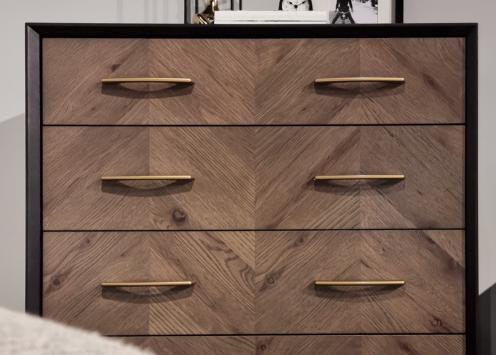

#### SIENNA FUMED OAK

- Chevron patterned rustic oak veneer headboard, drawer fronts and doors in fumed oak finish
- Cabinet surrounds/carcase wire brushed oak veneer with peppercorn finish
- Satin brass handles and legs
- Mitred and bevelled cabinet surrounds and headboard frame
- Peppercorn coloured interiors
- Soft close drawer runners