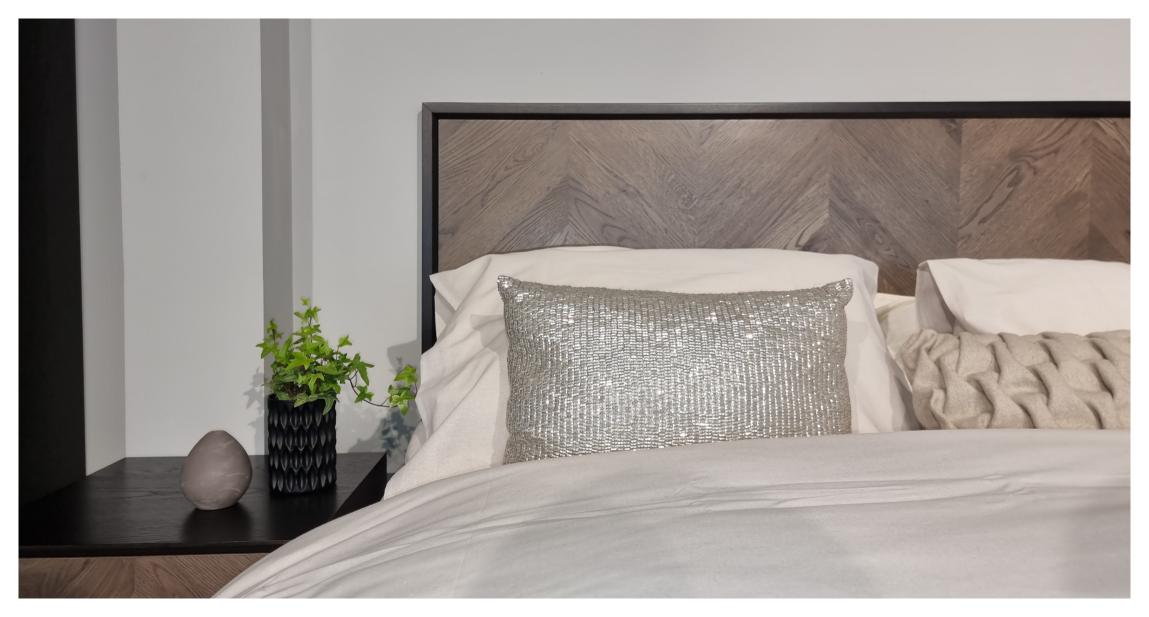

#### SIENNA FUMED OAK

- Chevron patterned rustic oak veneer headboard, drawer fronts and doors in fumed oak finish
- Cabinet surrounds/carcase wire brushed oak veneer with peppercorn finish
- Satin brass handles and legs
- Mitred and bevelled cabinet surrounds and headboard frame
- Peppercorn coloured interiors
- Soft close drawer runners