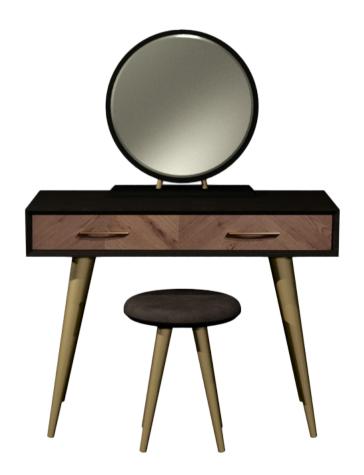

#### SIENNA FUMED OAK

- Chevron patterned rustic oak veneer headboard, drawer fronts and doors in fumed oak finish
- Cabinet surrounds/carcase wire brushed oak veneer with peppercorn finish
- Satin brass handles and legs
- Mitred and bevelled cabinet surrounds and headboard frame
- Peppercorn coloured interiors
- Soft close drawer runners