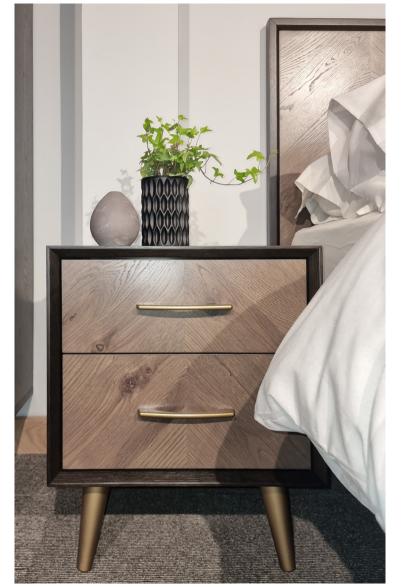

#### SIENNA FUMED OAK

- Chevron patterned rustic oak veneer headboard, drawer fronts and doors in fumed oak finish
- Cabinet surrounds/carcase wire brushed oak veneer with peppercorn finish
- Satin brass handles and legs
- Mitred and bevelled cabinet surrounds and headboard frame
- Peppercorn coloured interiors
- Soft close drawer runners