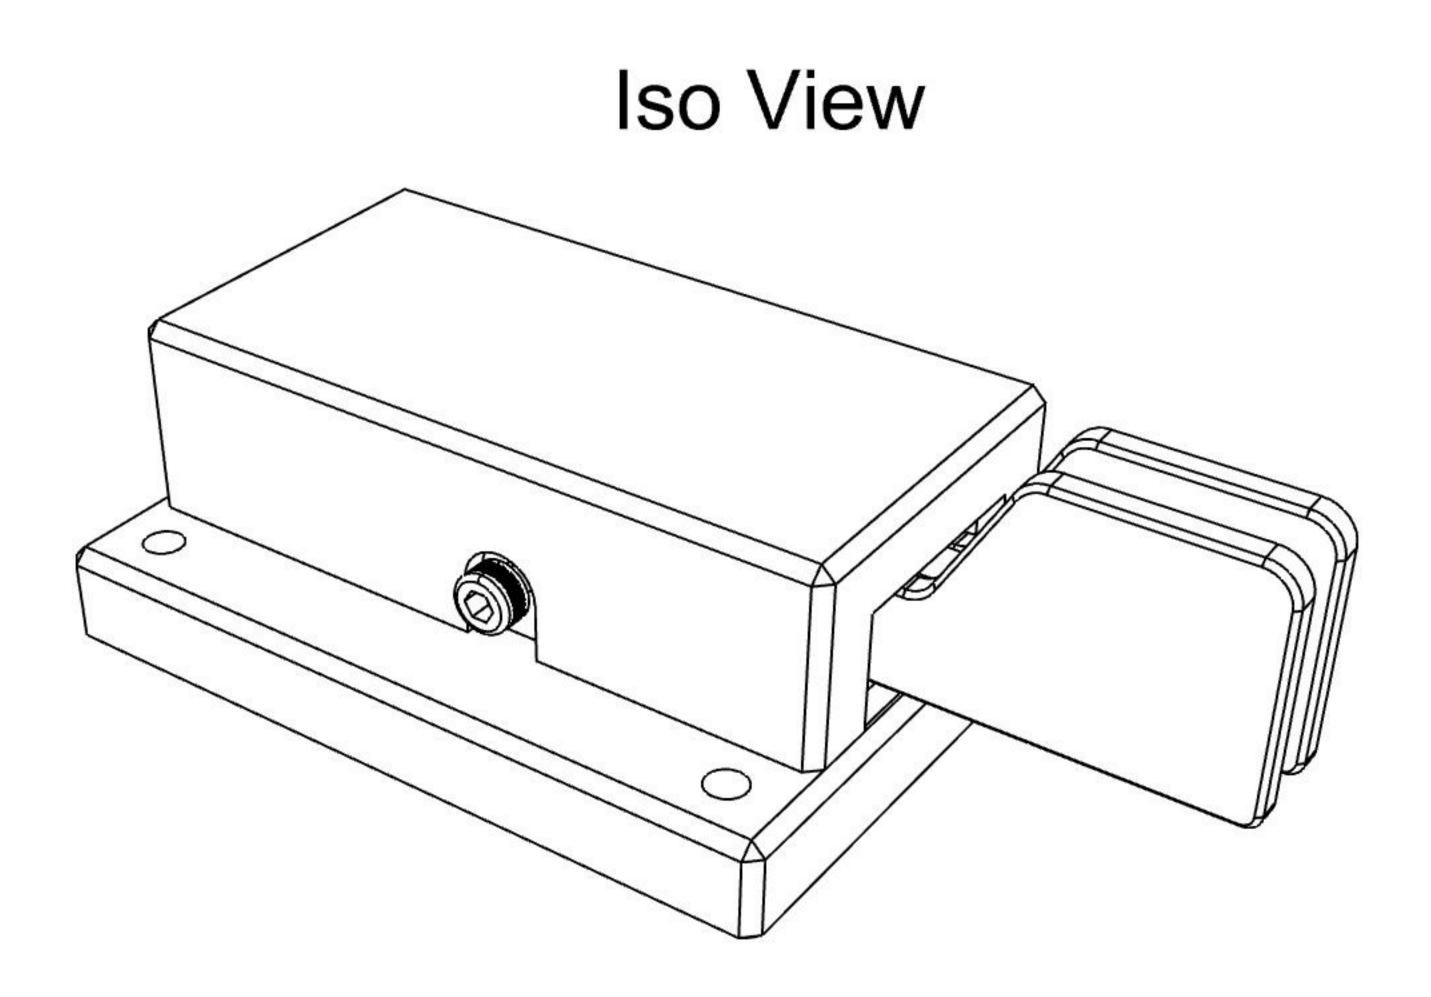

## IAMBIC SINGLE PADDLE SIGNAL DIAGRAM

lambic Morse Code Single Arm Paddle 2 Double Sealed Ball Bearings Stainless Steel Hardware Solid Brass Contacts Adjustable Gap Sets Made In the USA

# CW Morse 38 Series High Speed Single Paddle

CW Morse 38 Series High Speed Single Paddle

Data Sheet

All Rights Reserved 2022 CW Morse LLC cwmorse.us