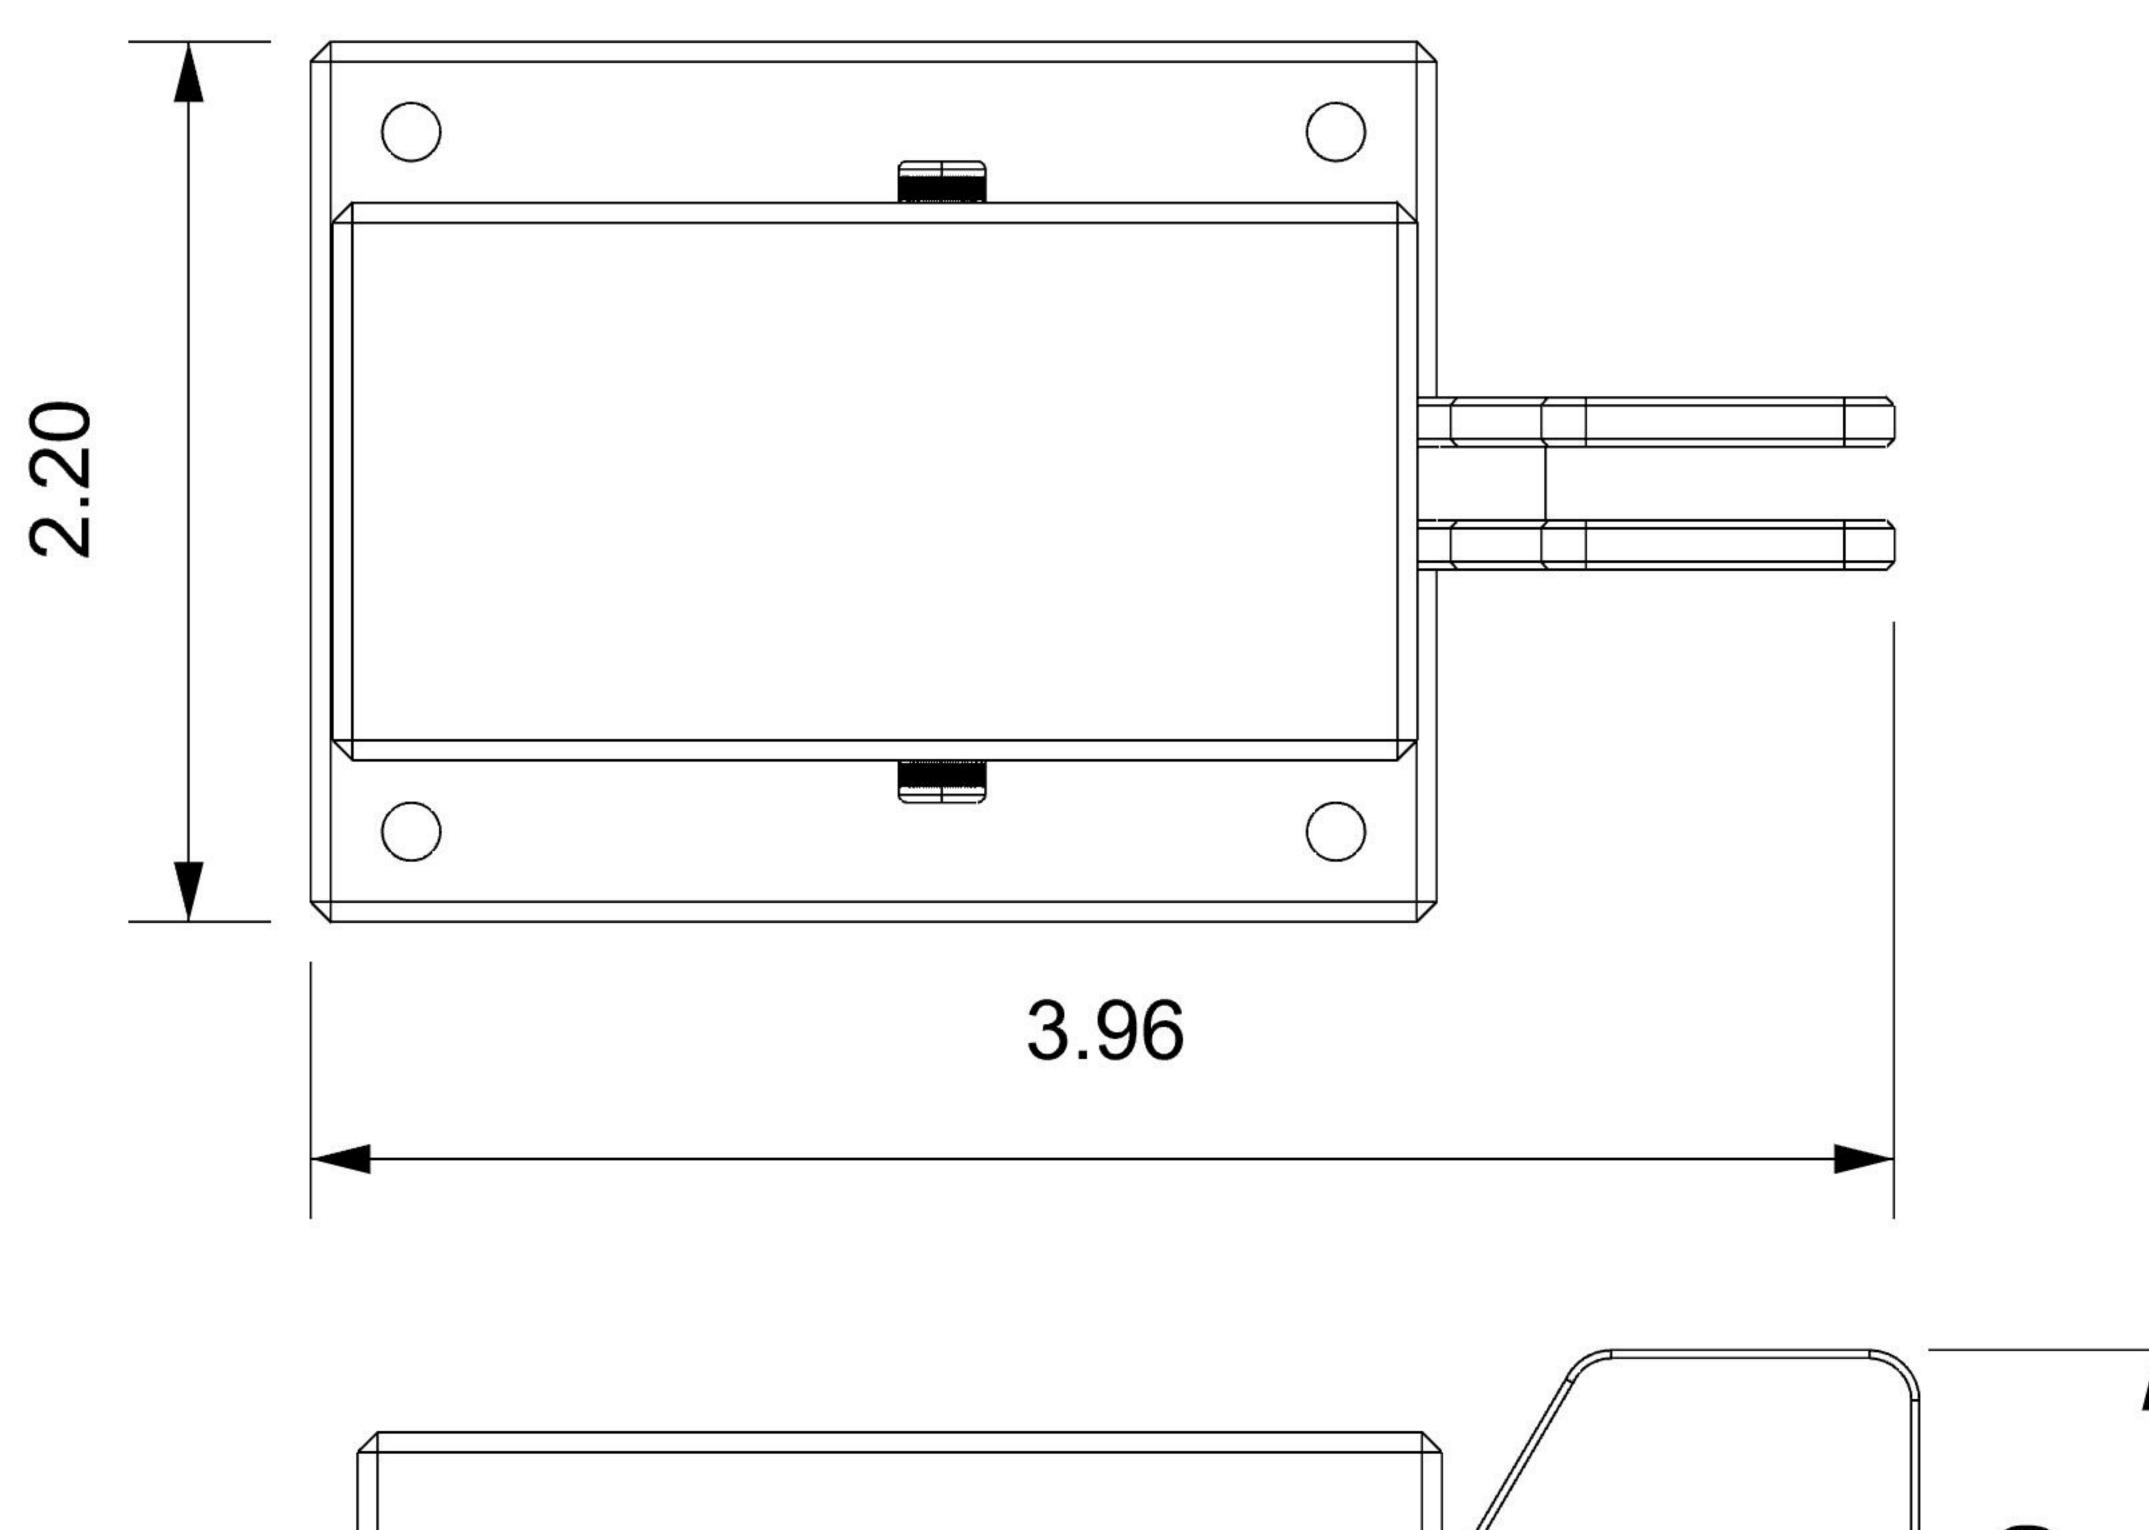

# Front View

# CW Morse 38 Series

High Speed Single Paddle

All Dimensions in Inches

Wrench Slot