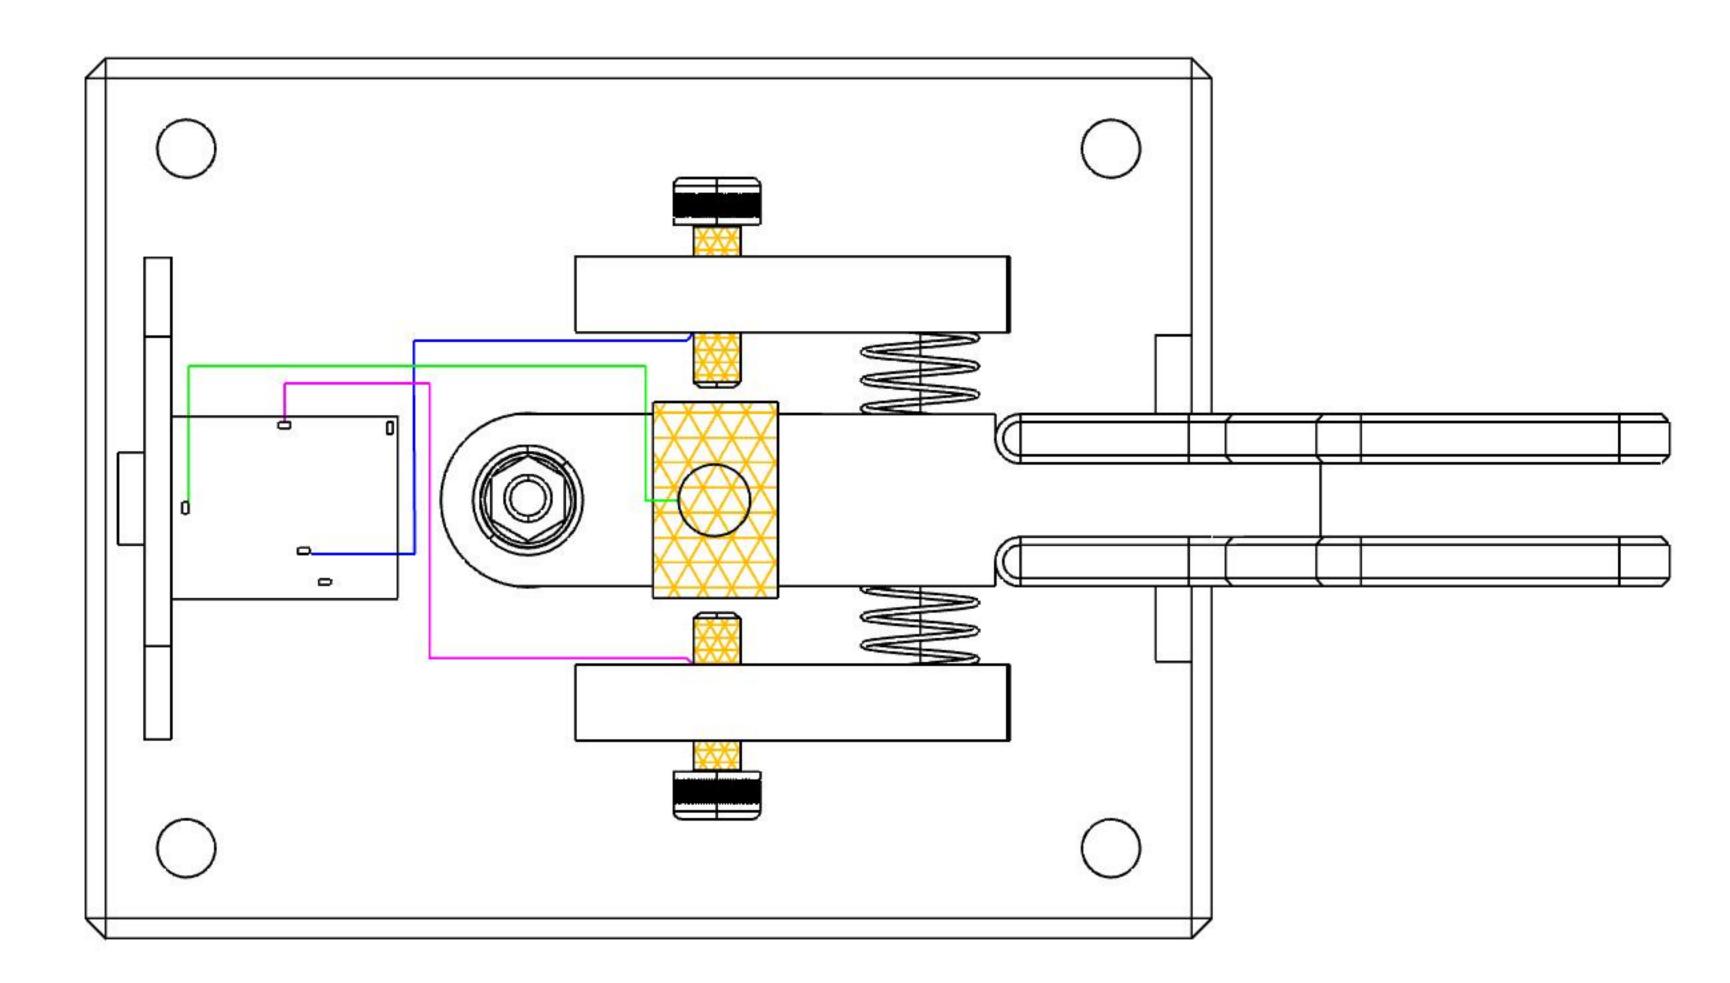

# Top View

# CW Morse 38 Series

High Speed Single Paddle

All Dimensions in Inches

Wrench Slot