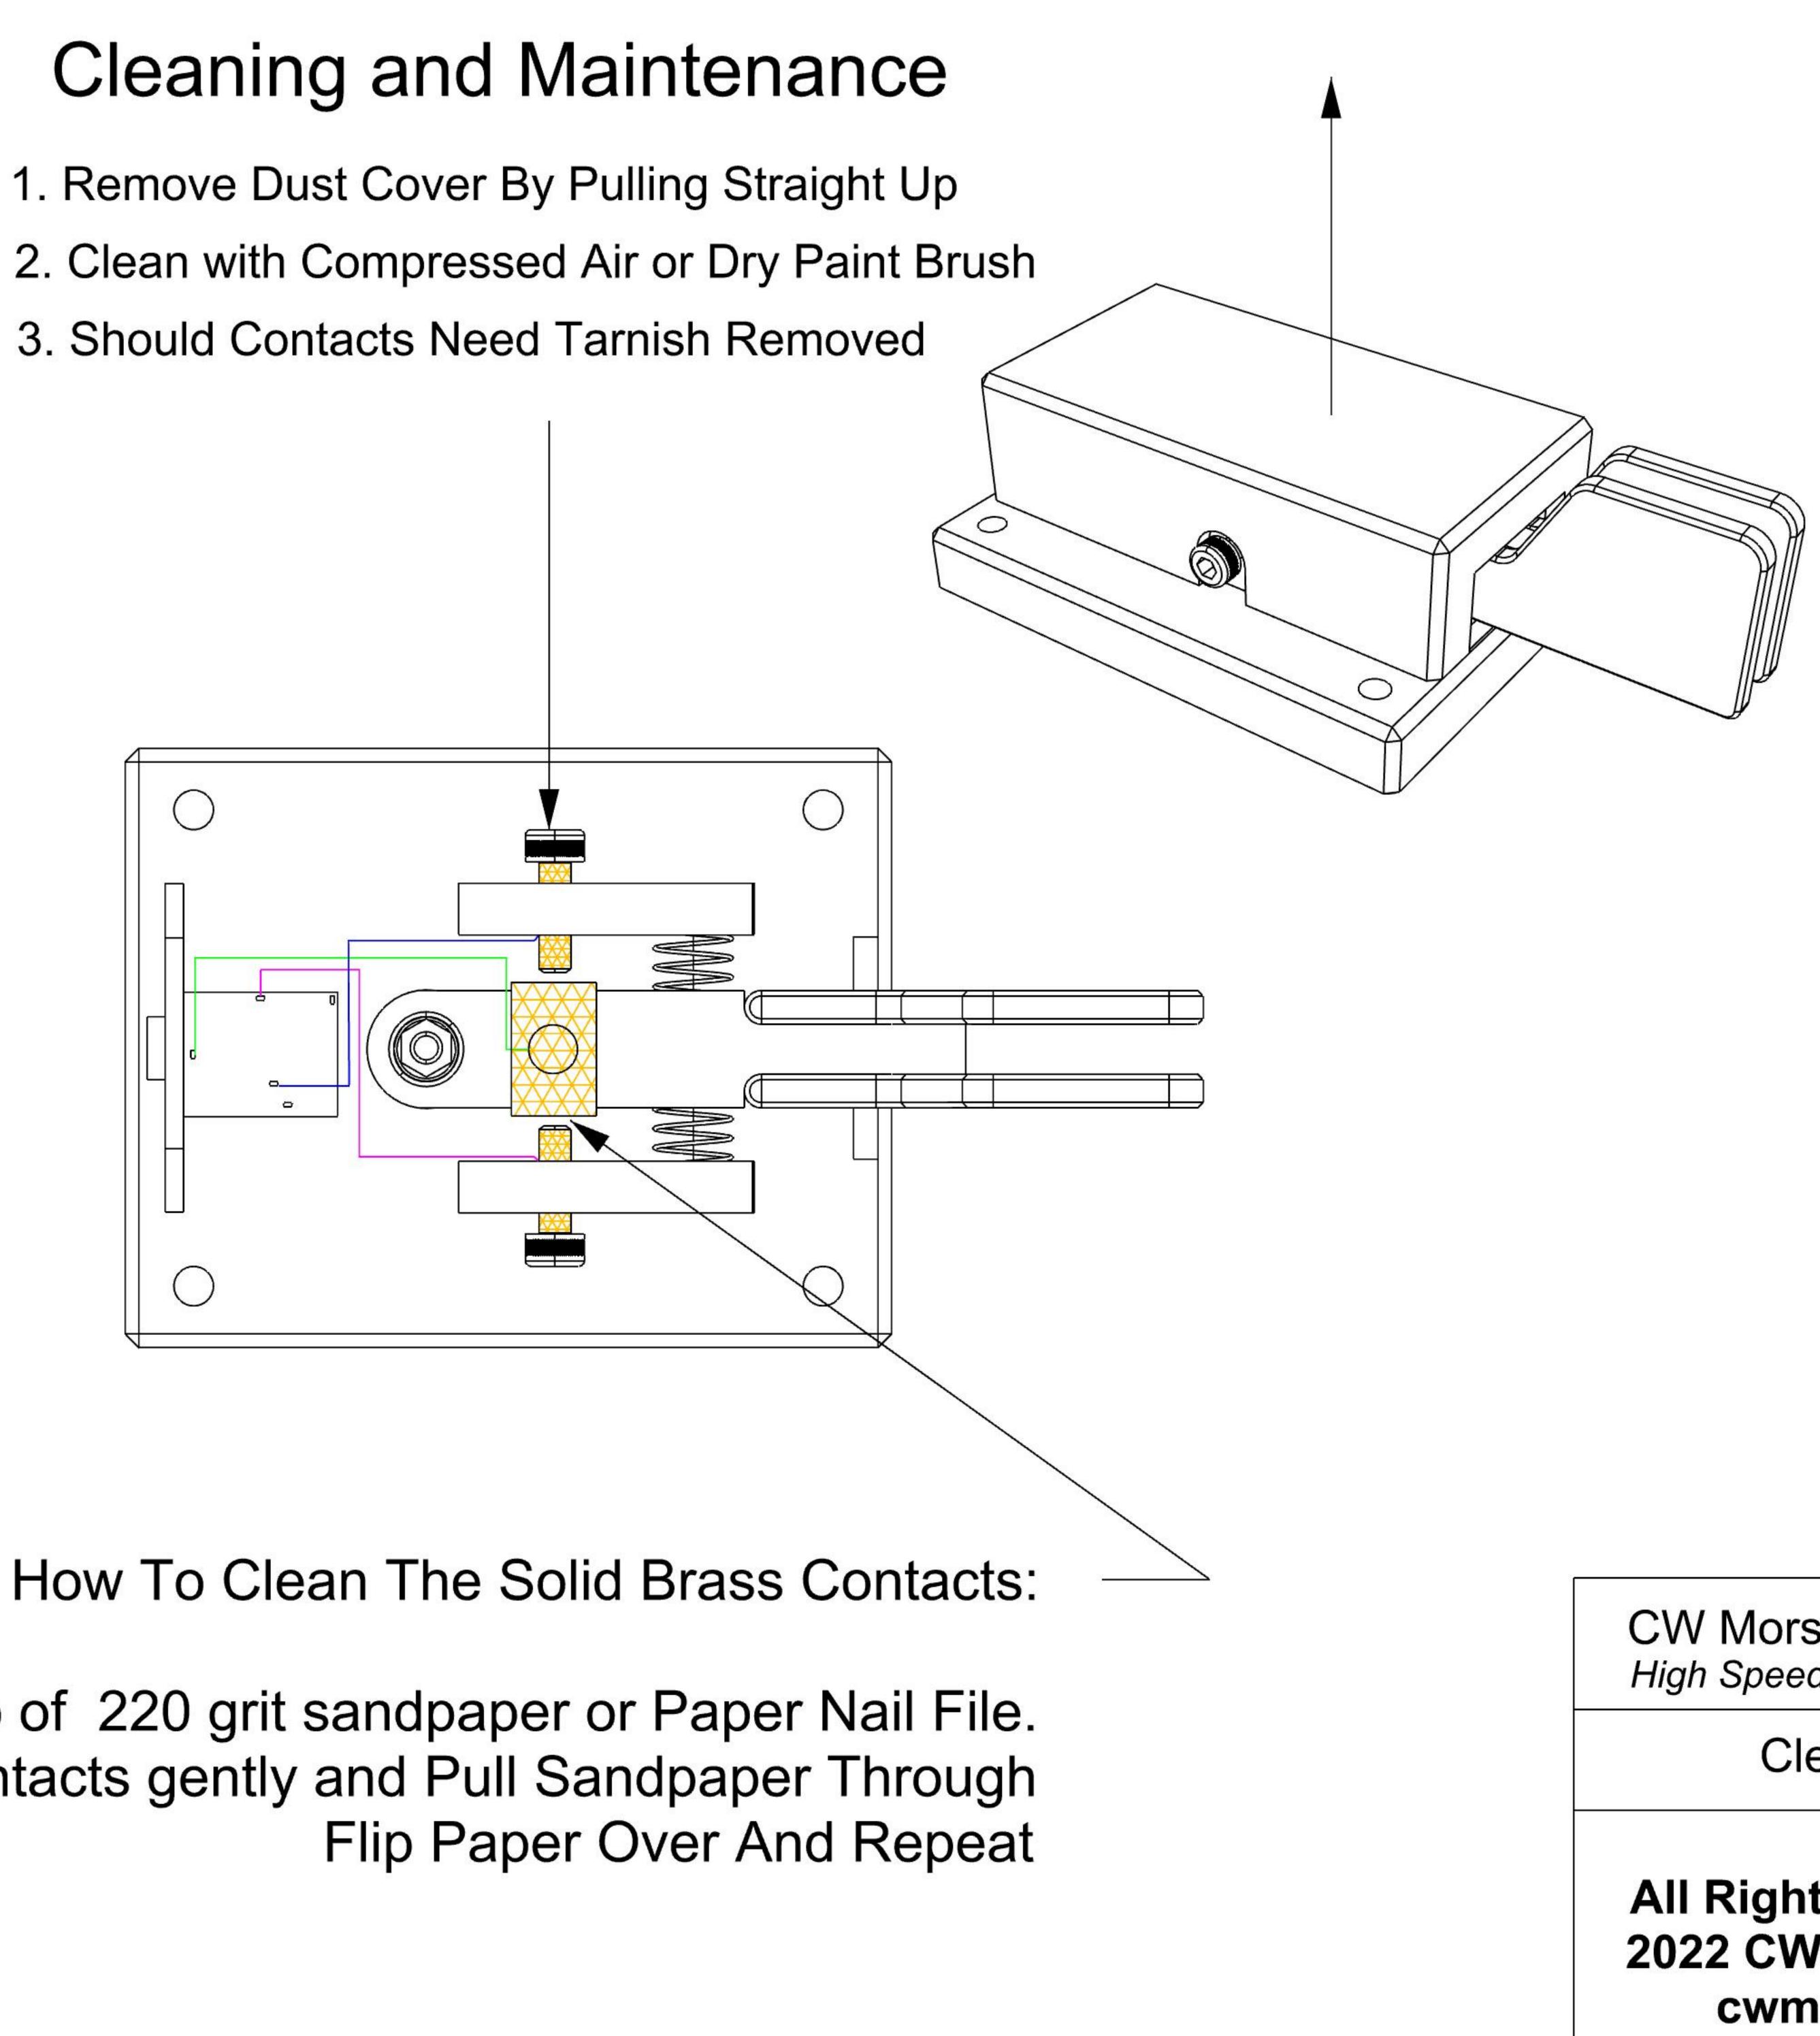

### Features

CW Morse 38 Series High Speed Single Paddle

Use a small strip of 220 grit sandpaper or Paper Nail File. Close Contacts gently and Pull Sandpaper Through

## Cleaning

CW Morse 38 Series High Speed Single Paddle