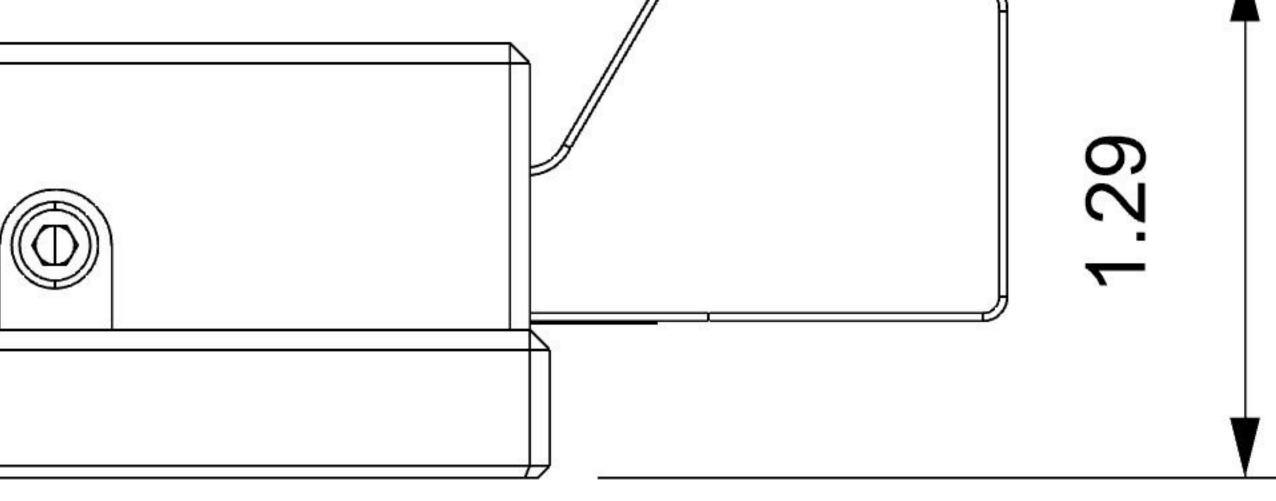

# SideView

# CW Morse 38 Series

High Speed Single Paddle

All Dimensions in Inches

Wrench Slot