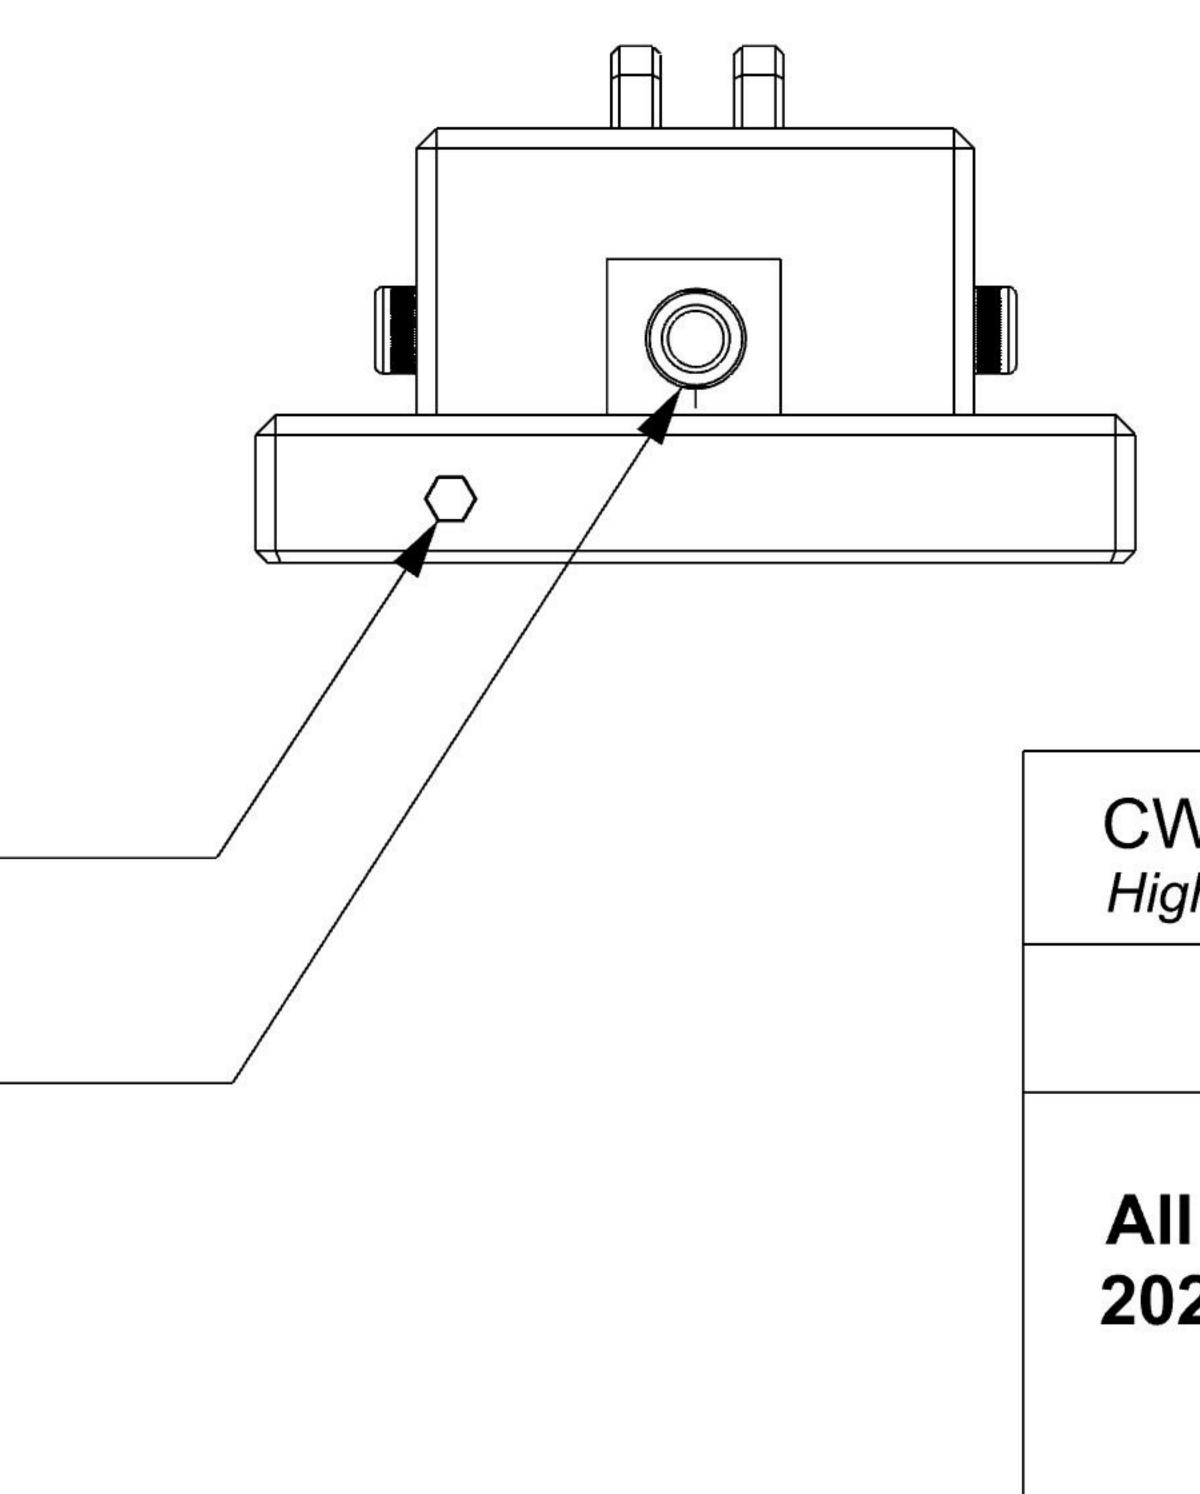

# Front View

# CW Morse 38 Series

High Speed Single Paddle

All Dimensions in Inches

Wrench Slot

# 3.5mm Aux Stereo Receptacle