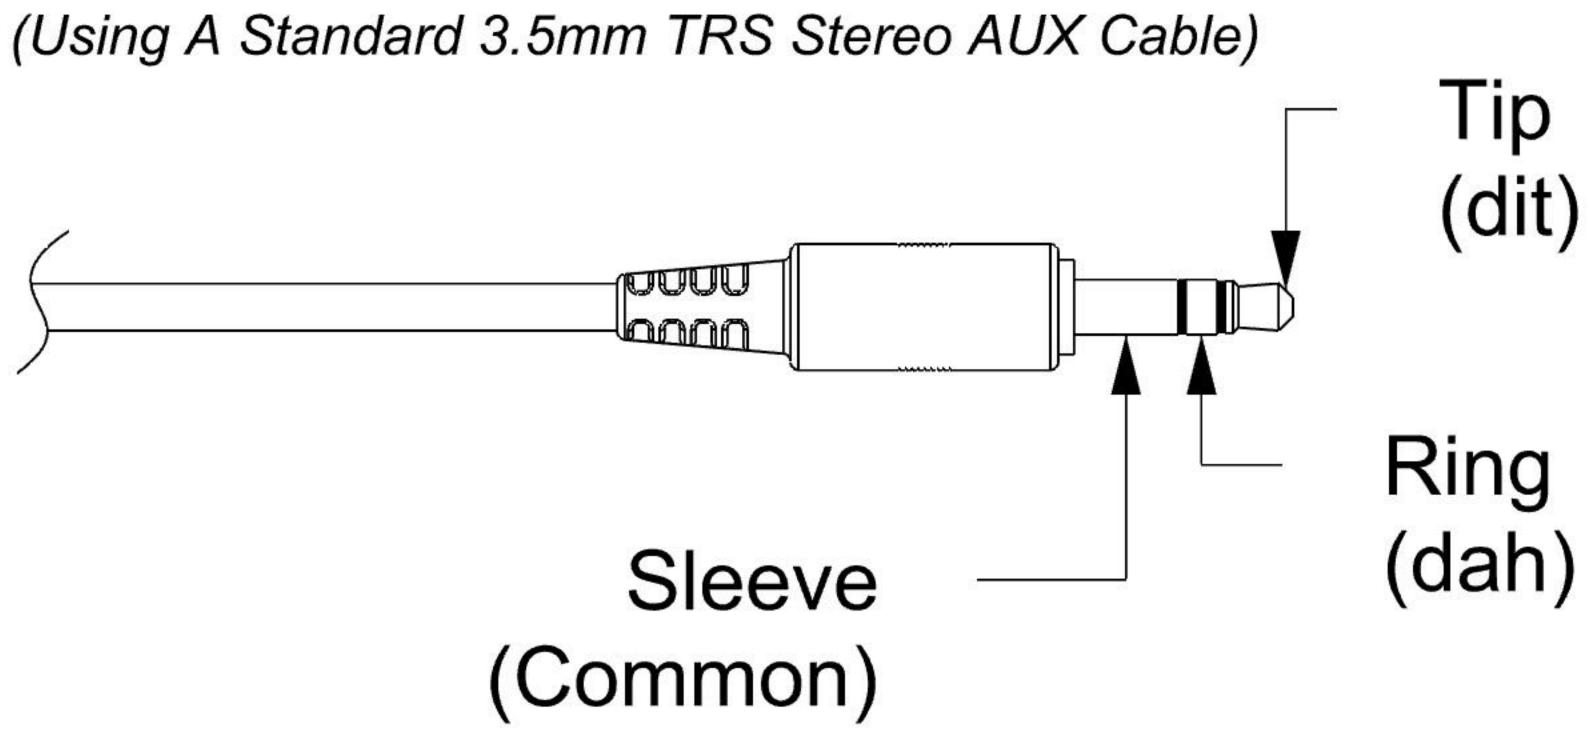

## IAMBIC SINGLE PADDLE SIGNAL DIAGRAM

lambic Morse Code Single Arm Paddle 2 Double Sealed Ball Bearings Stainless Steel Hardware Solid Brass Contacts Adjustable Gap Sets Made In the USA

# 3.5mm Aux Stereo Receptacle