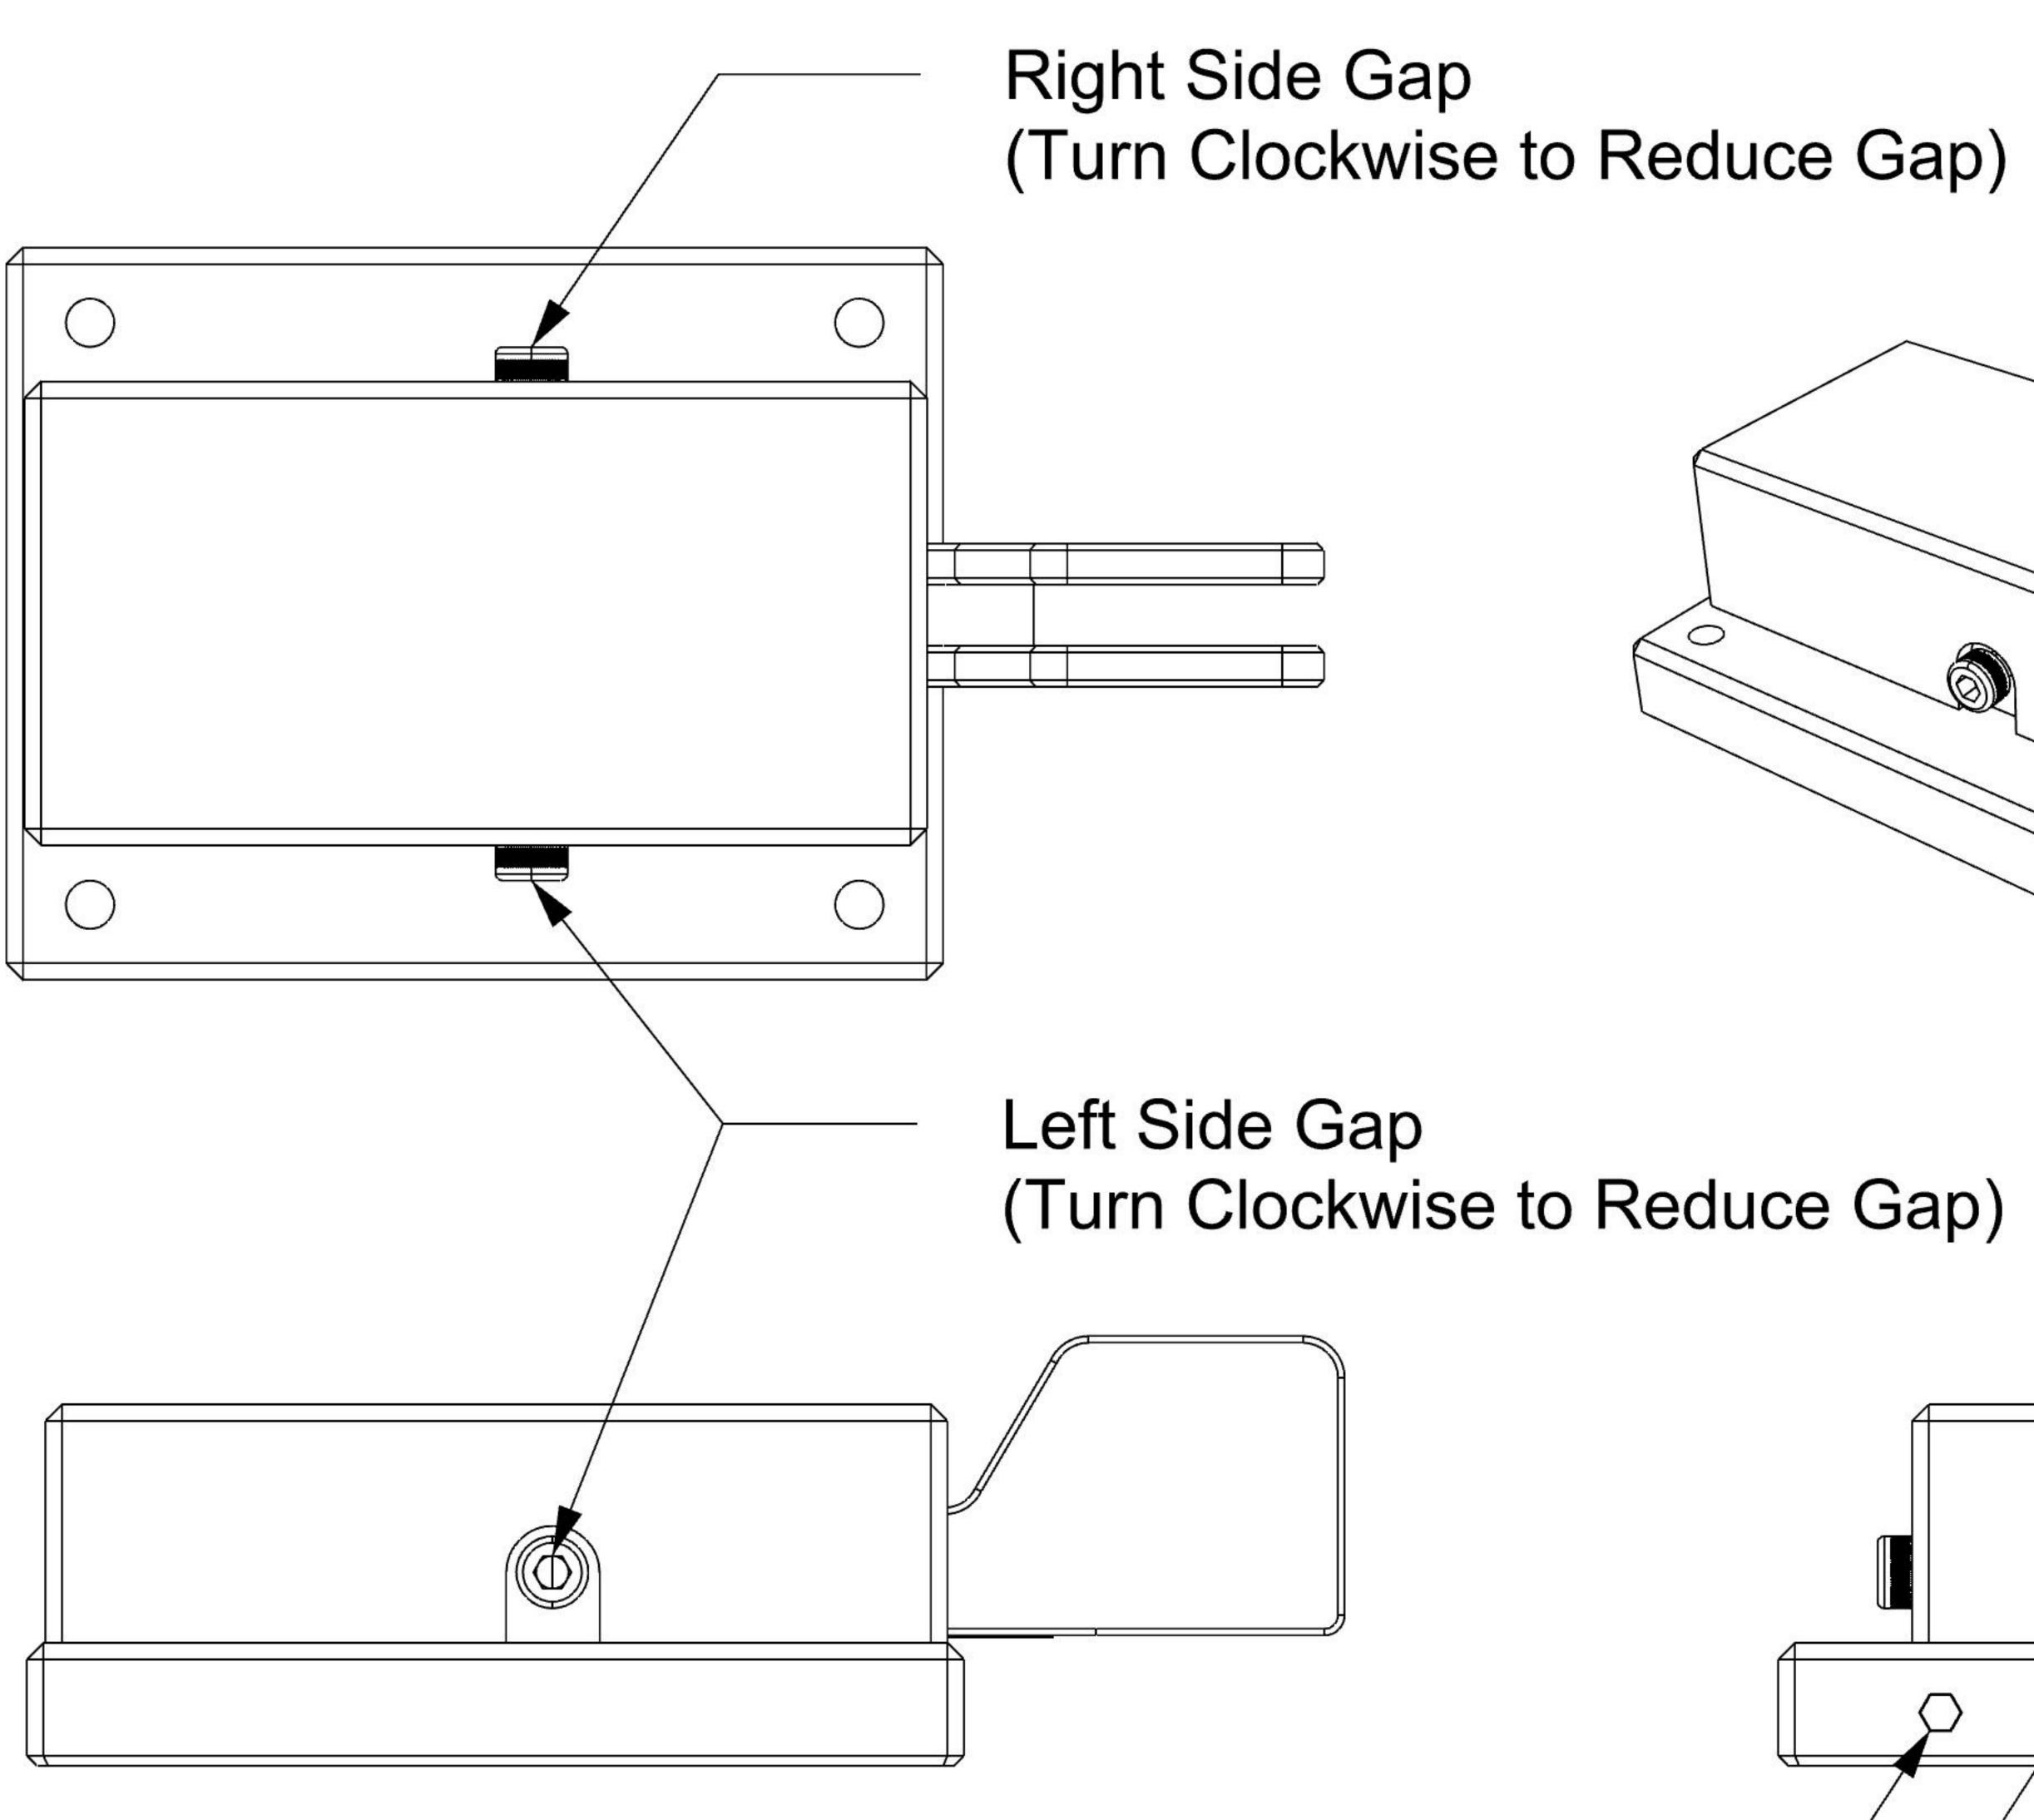

### Features

CW Morse 38 Series High Speed Single Paddle

Use a small strip of 220 grit sandpaper or Paper Nail File. Close Contacts gently and Pull Sandpaper Through