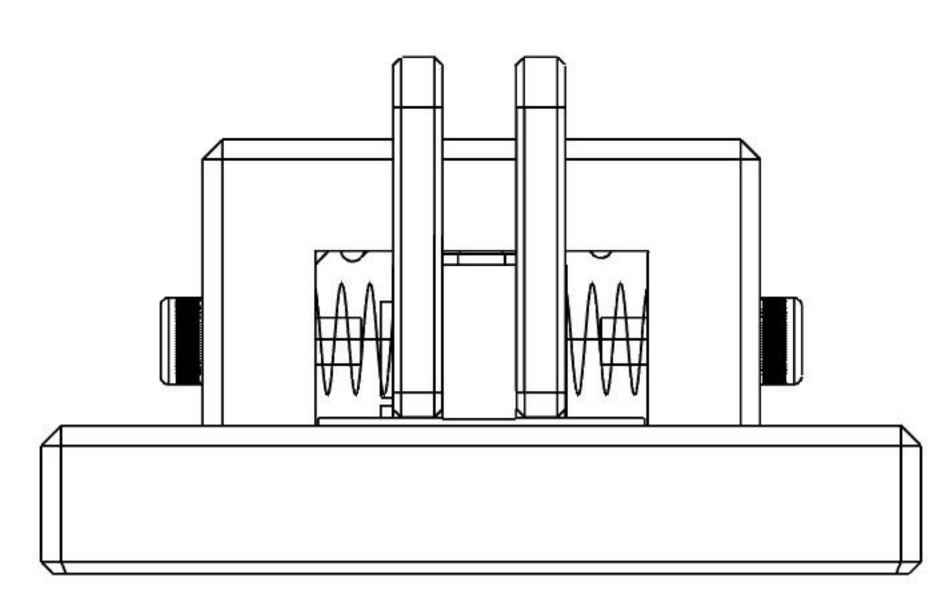

# Top View

# SideView

# Front View

# CW Morse 38 Series

High Speed Single Paddle

All Dimensions in Inches

Wrench Slot