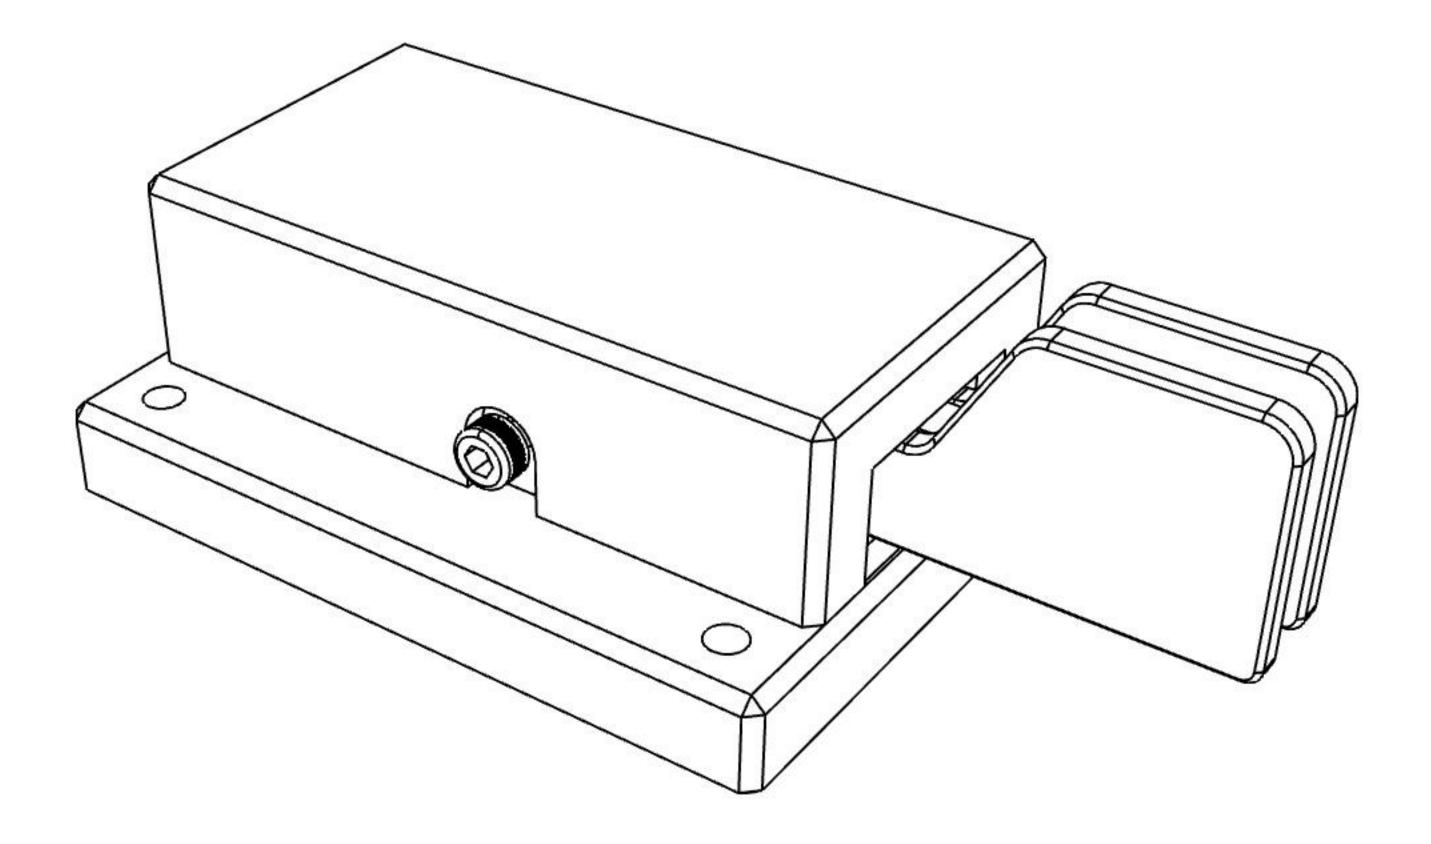

## IAMBIC SINGLE PADDLE SIGNAL DIAGRAM

lambic Morse Code Single Arm Paddle 2 Double Sealed Ball Bearings Stainless Steel Hardware Solid Brass Contacts Adjustable Gap Sets Made In the USA

# CW Morse 38 Series High Speed Single Paddle

CW Morse 38 Series High Speed Single Paddle

Data Sheet

All Rights Reserved 2022 CW Morse LLC cwmorse.us