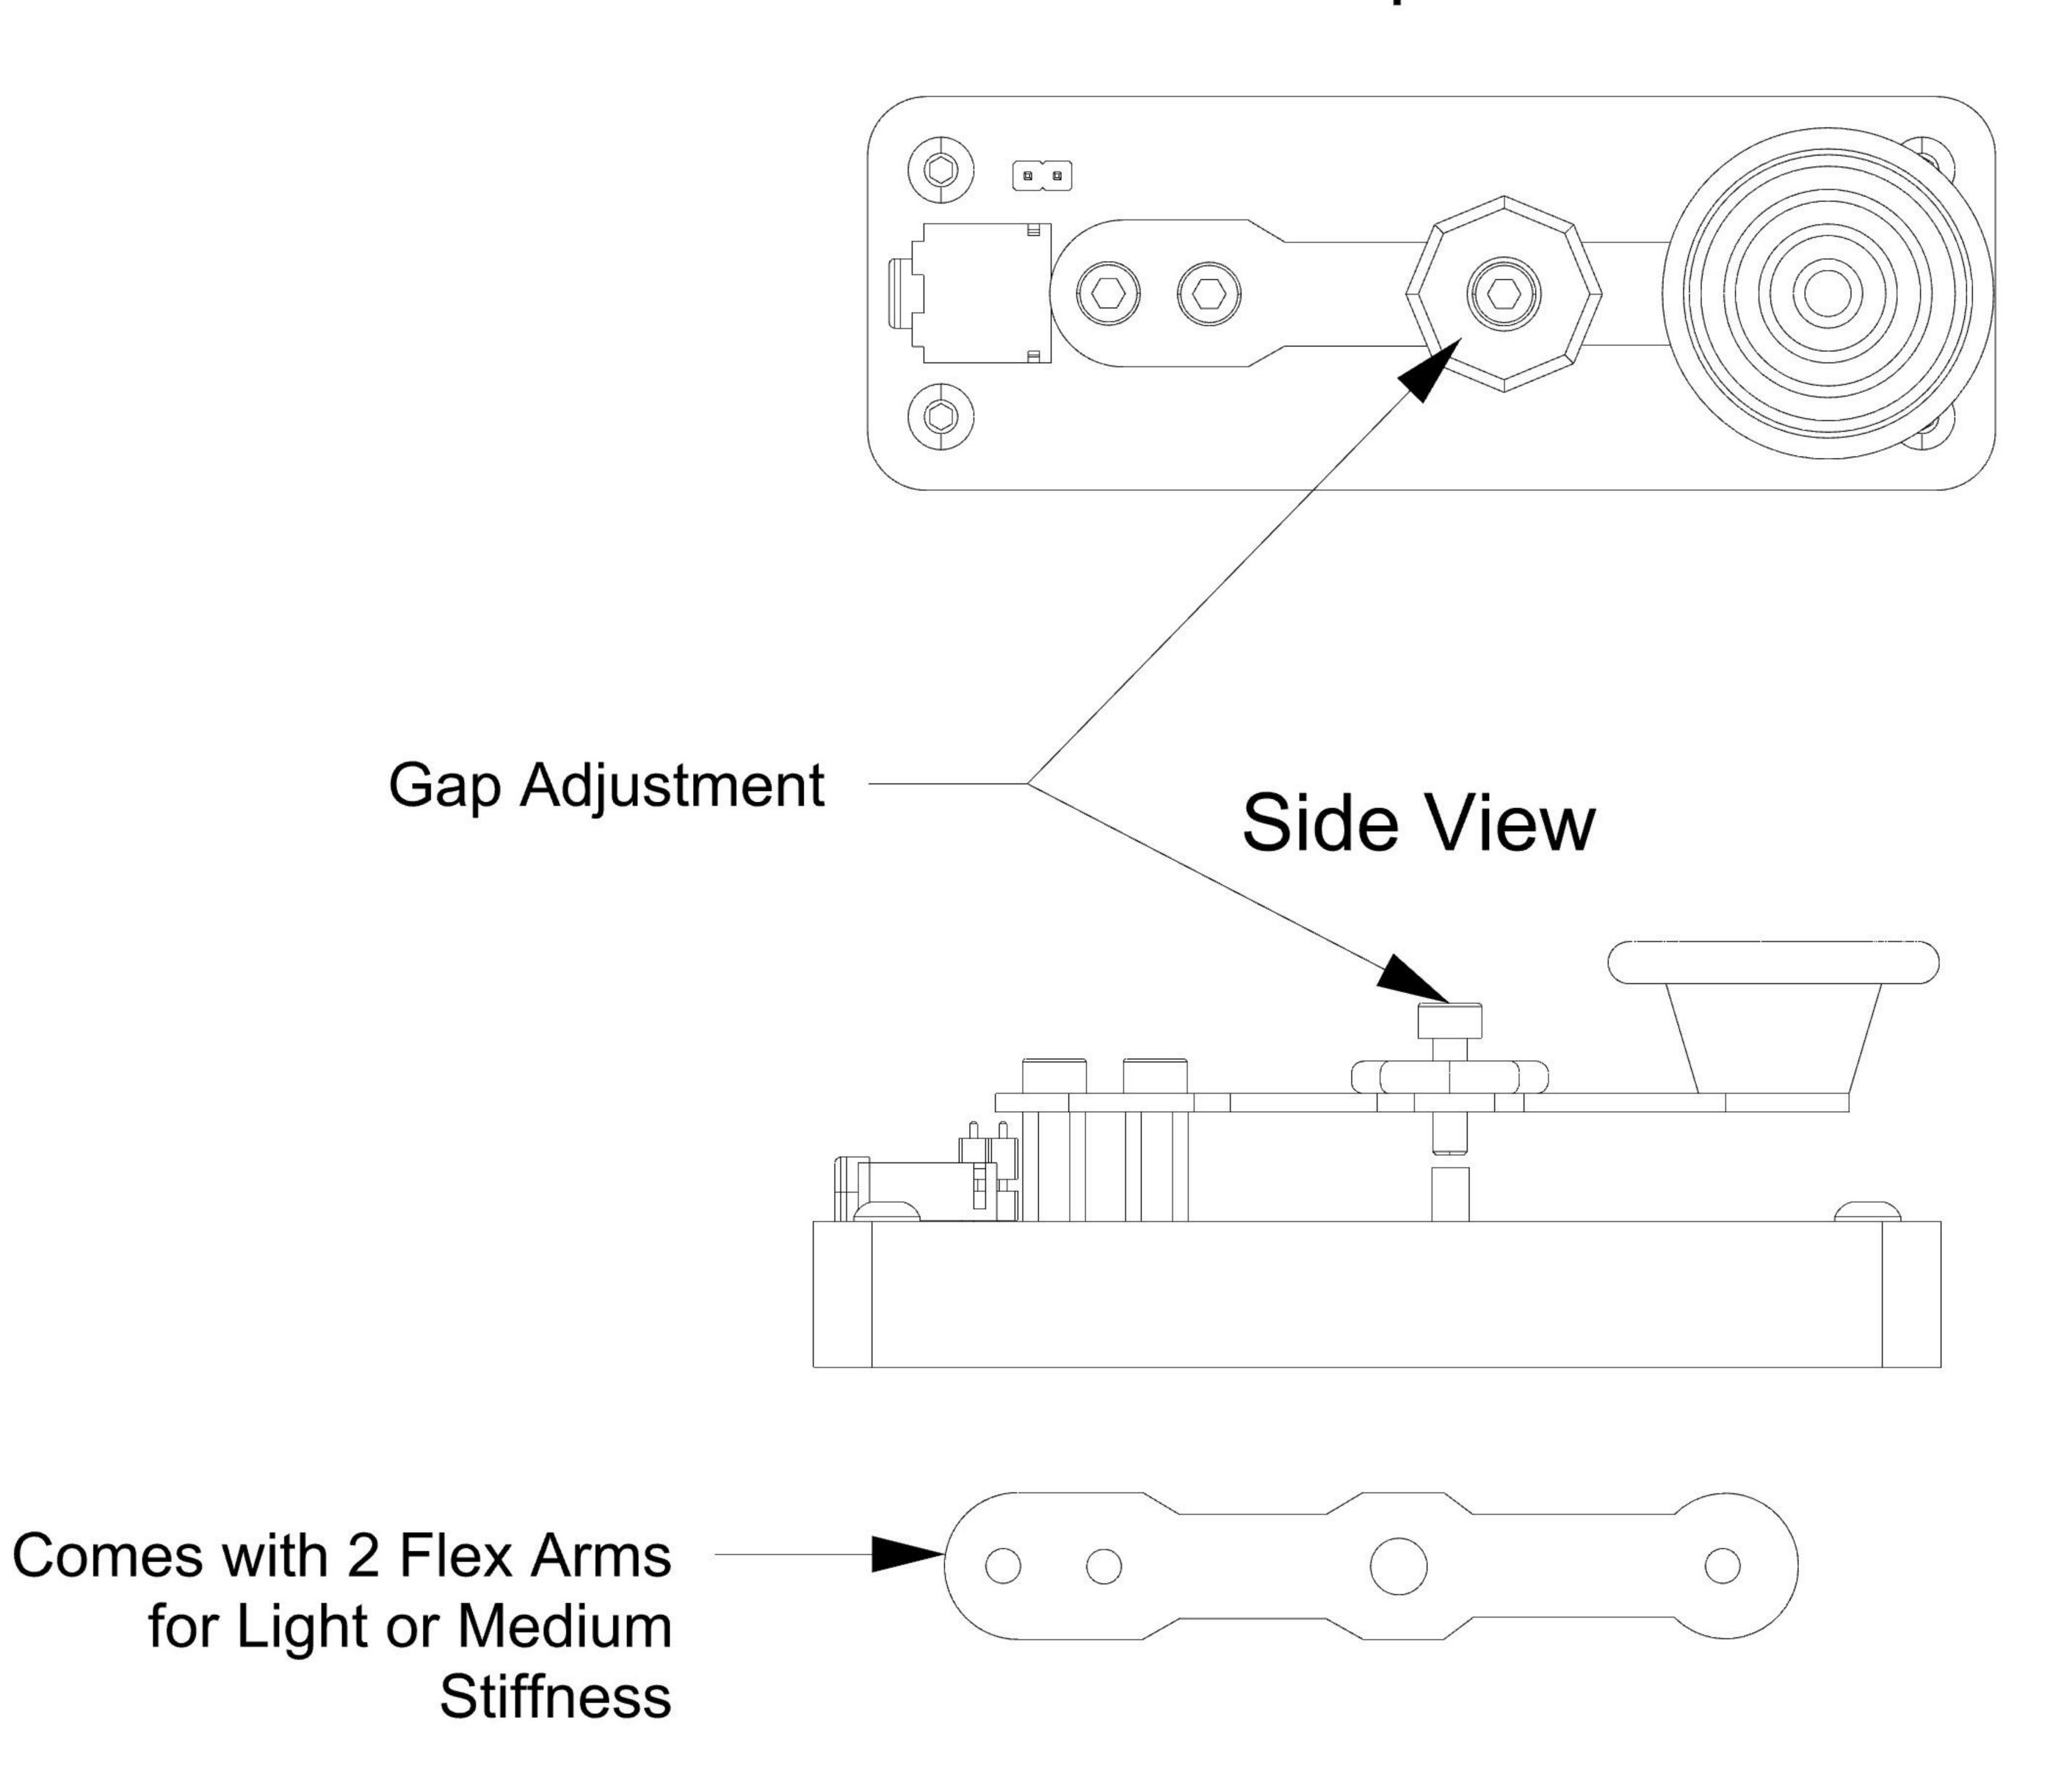

CW Morse 24 Series
PCB Straight Key

Connections

Top View

CW Morse 24 Series
PCB Straight Key

Adjustments

Clean the Key using a dry paintbrush or compressed air.