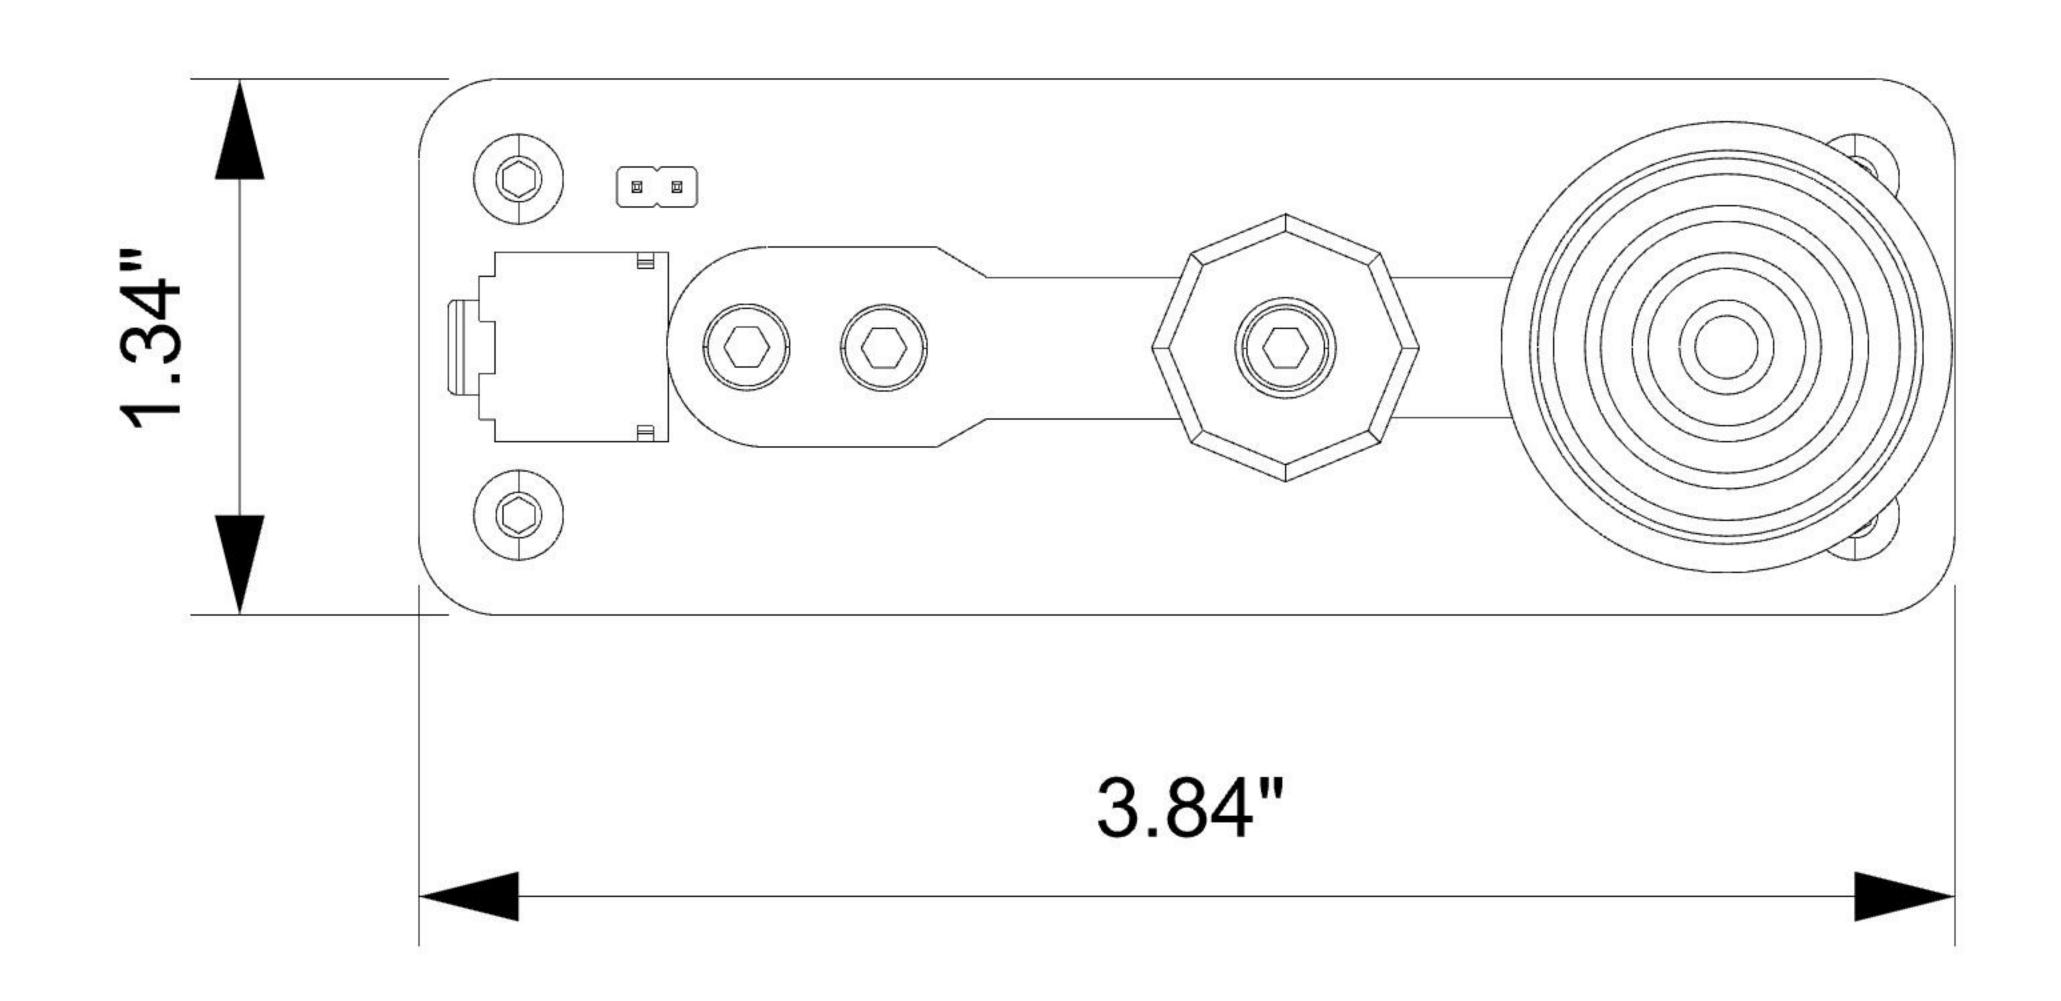

### Top View

Iso View

### Side View

CW Morse 24 Series
PCB Straight Key

Dimensions