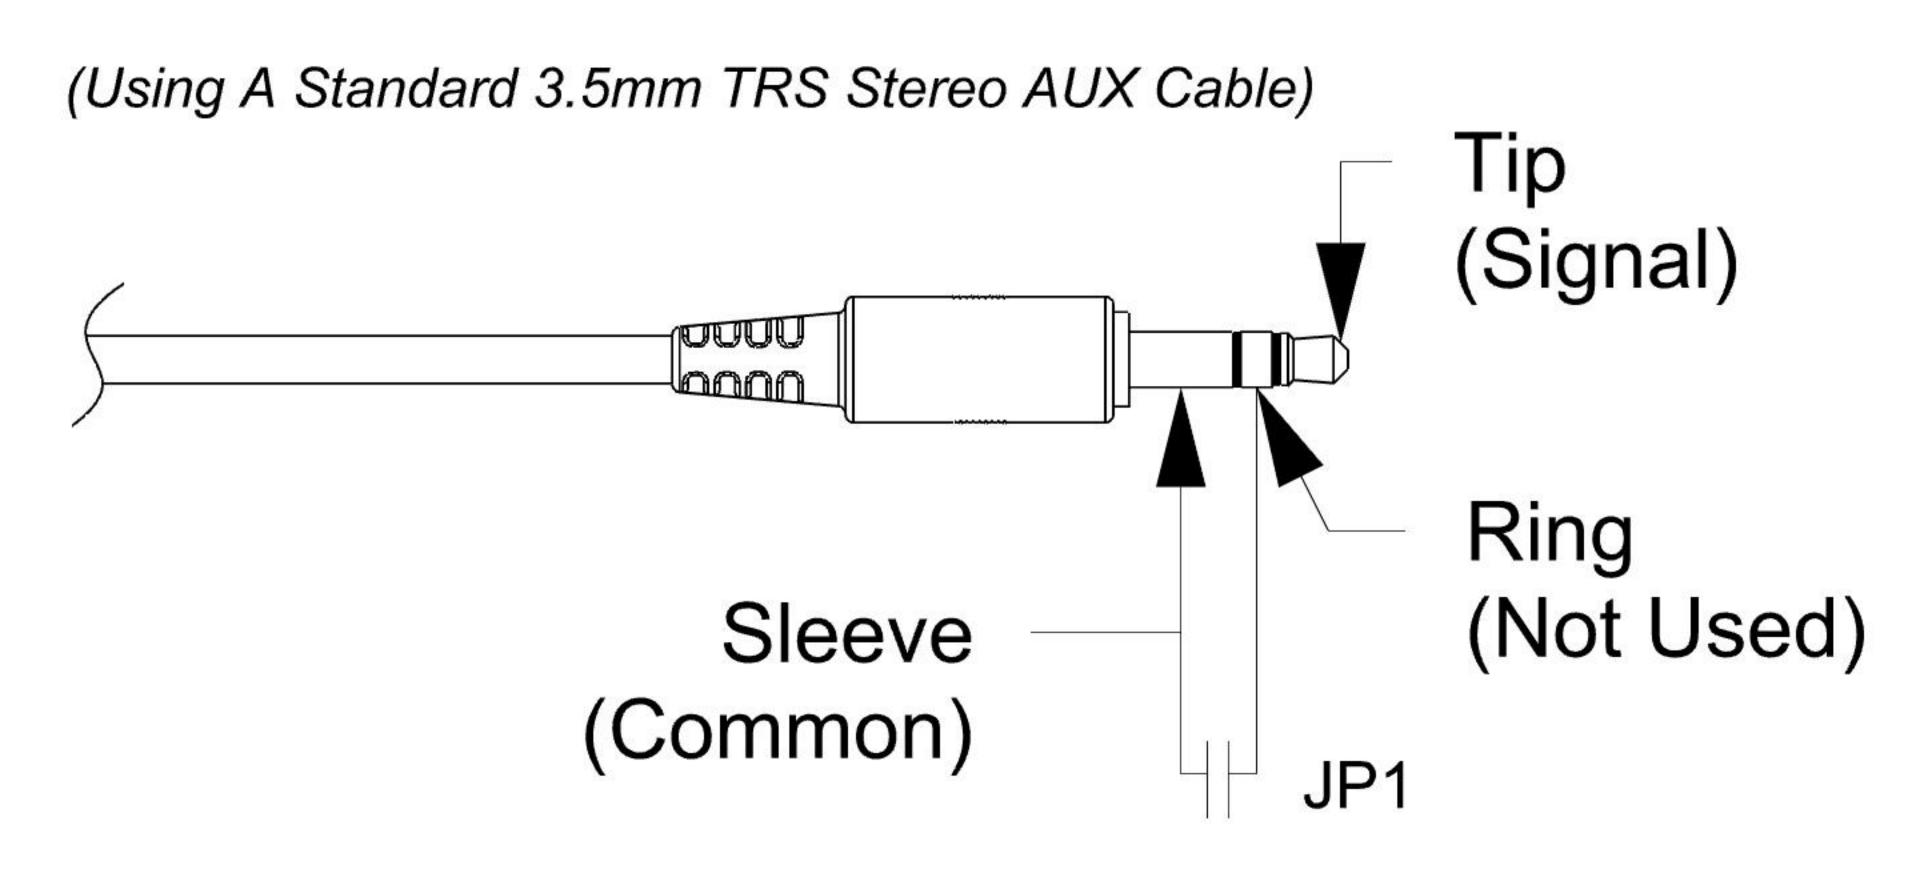

#### PCB STRAIGHT KEY SIGNAL DIAGRAM

#### JP1 NOTE:

When using a standard 3.5mm Stereo Aux Cable, some keyers, oscillators and software require that the RING and SLEEVE to be jumpered. (This allows for a straight key (mono) to be used with a stereo cable.)