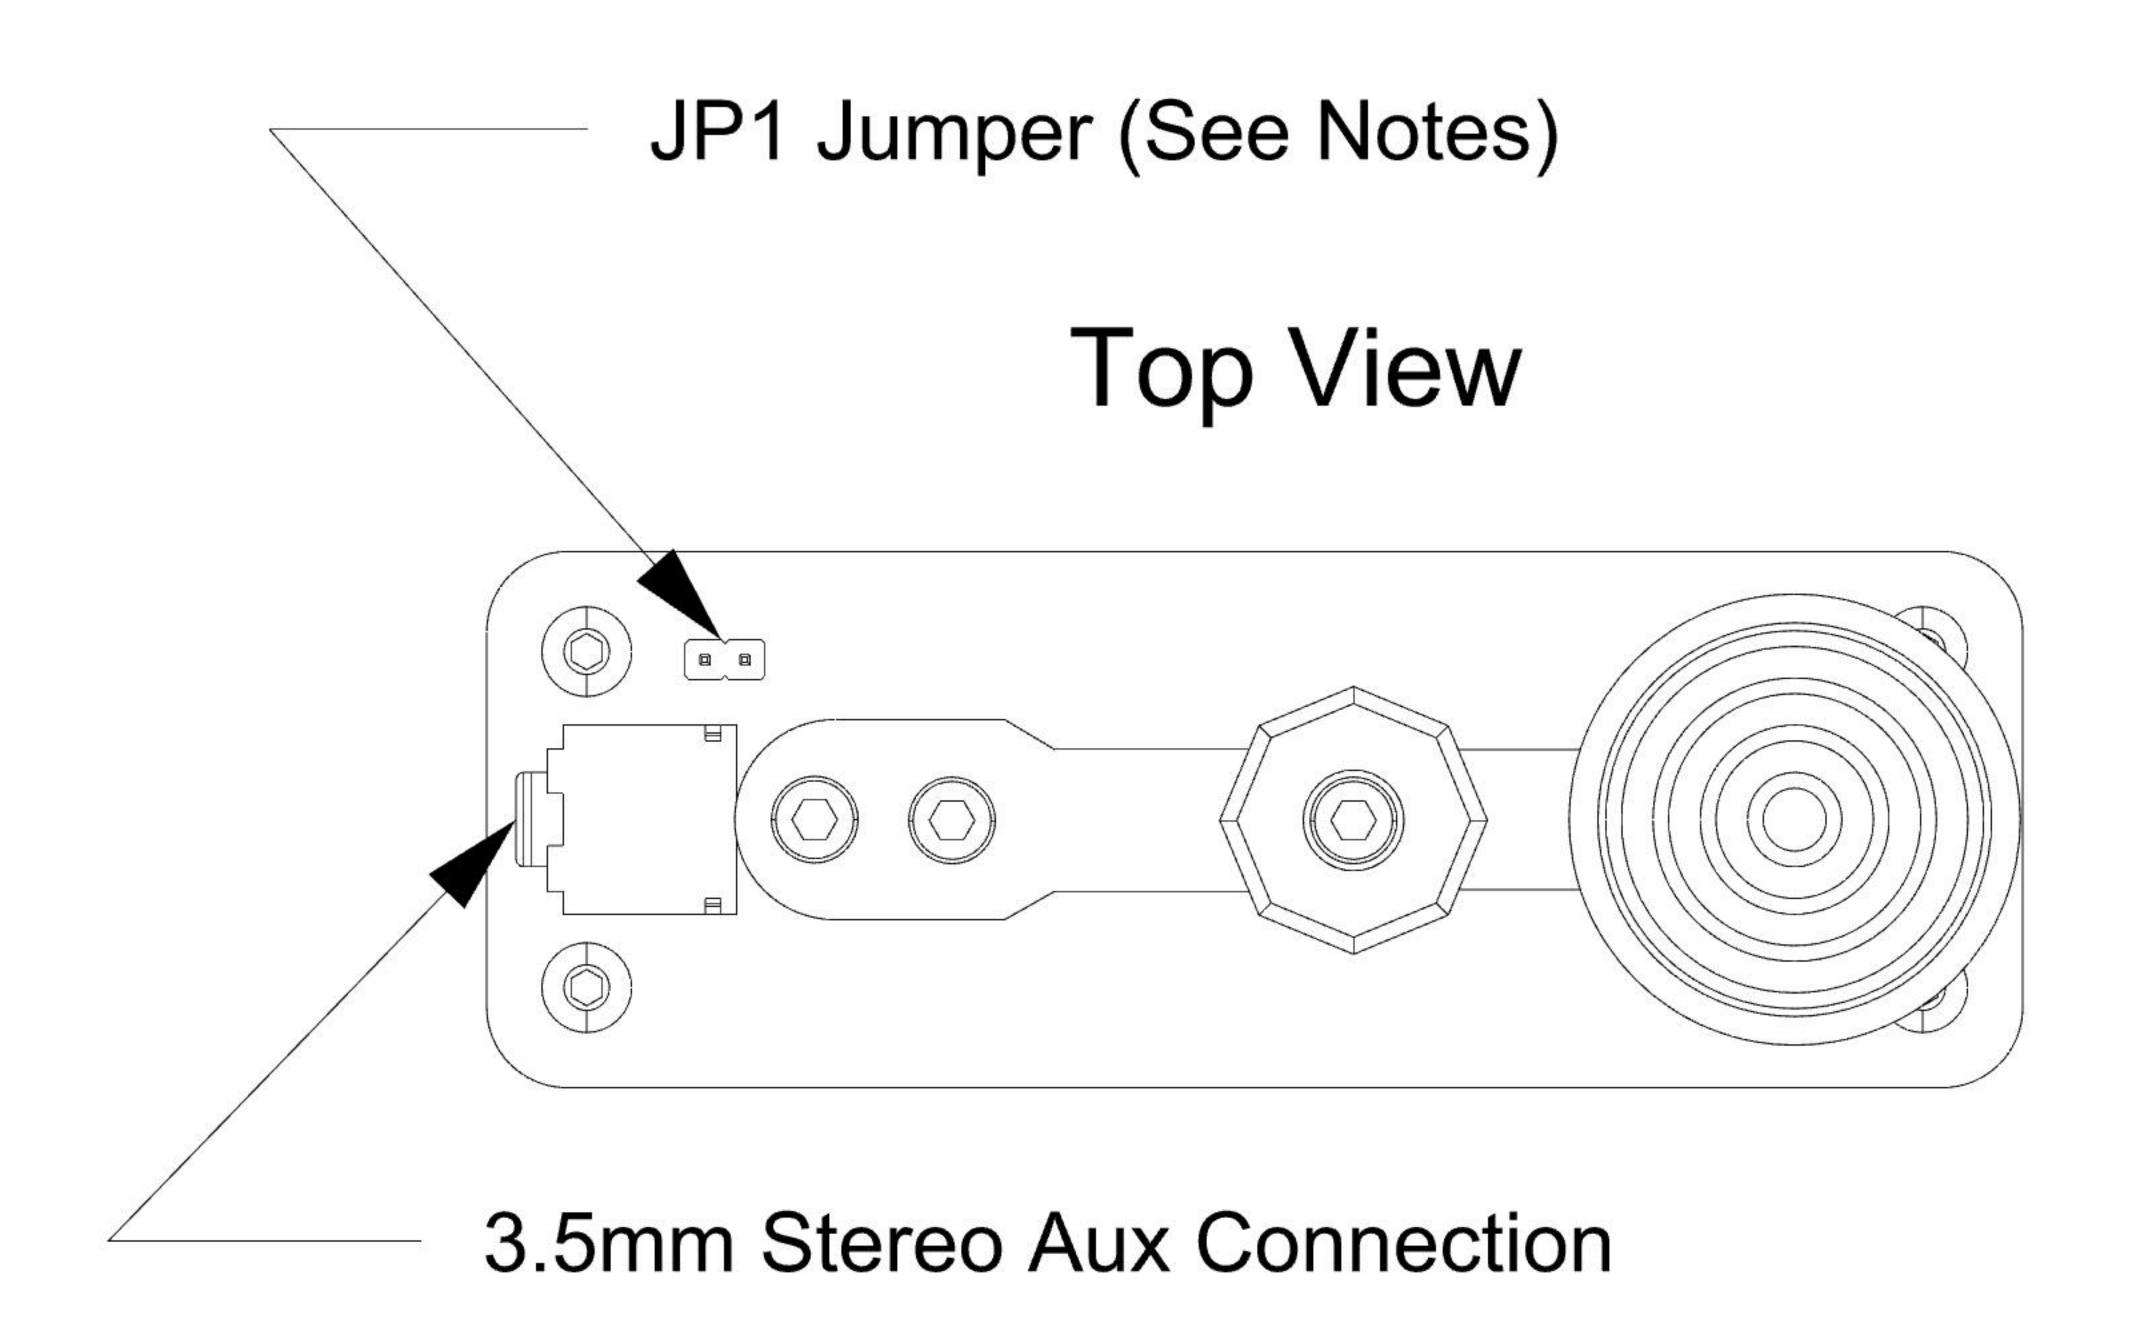

#### PCB STRAIGHT KEY SIGNAL DIAGRAM

#### JP1 NOTE:

When using a standard 3.5mm Stereo Aux Cable, some keyers, oscillators and software require that the RING and SLEEVE to be jumpered. (This allows for a straight key (mono) to be used with a stereo cable.)

CW Morse 24 Series
PCB Straight Key

Connections

Top View

CW Morse 24 Series
PCB Straight Key

Adjustments

Clean the Key using a dry paintbrush or compressed air.