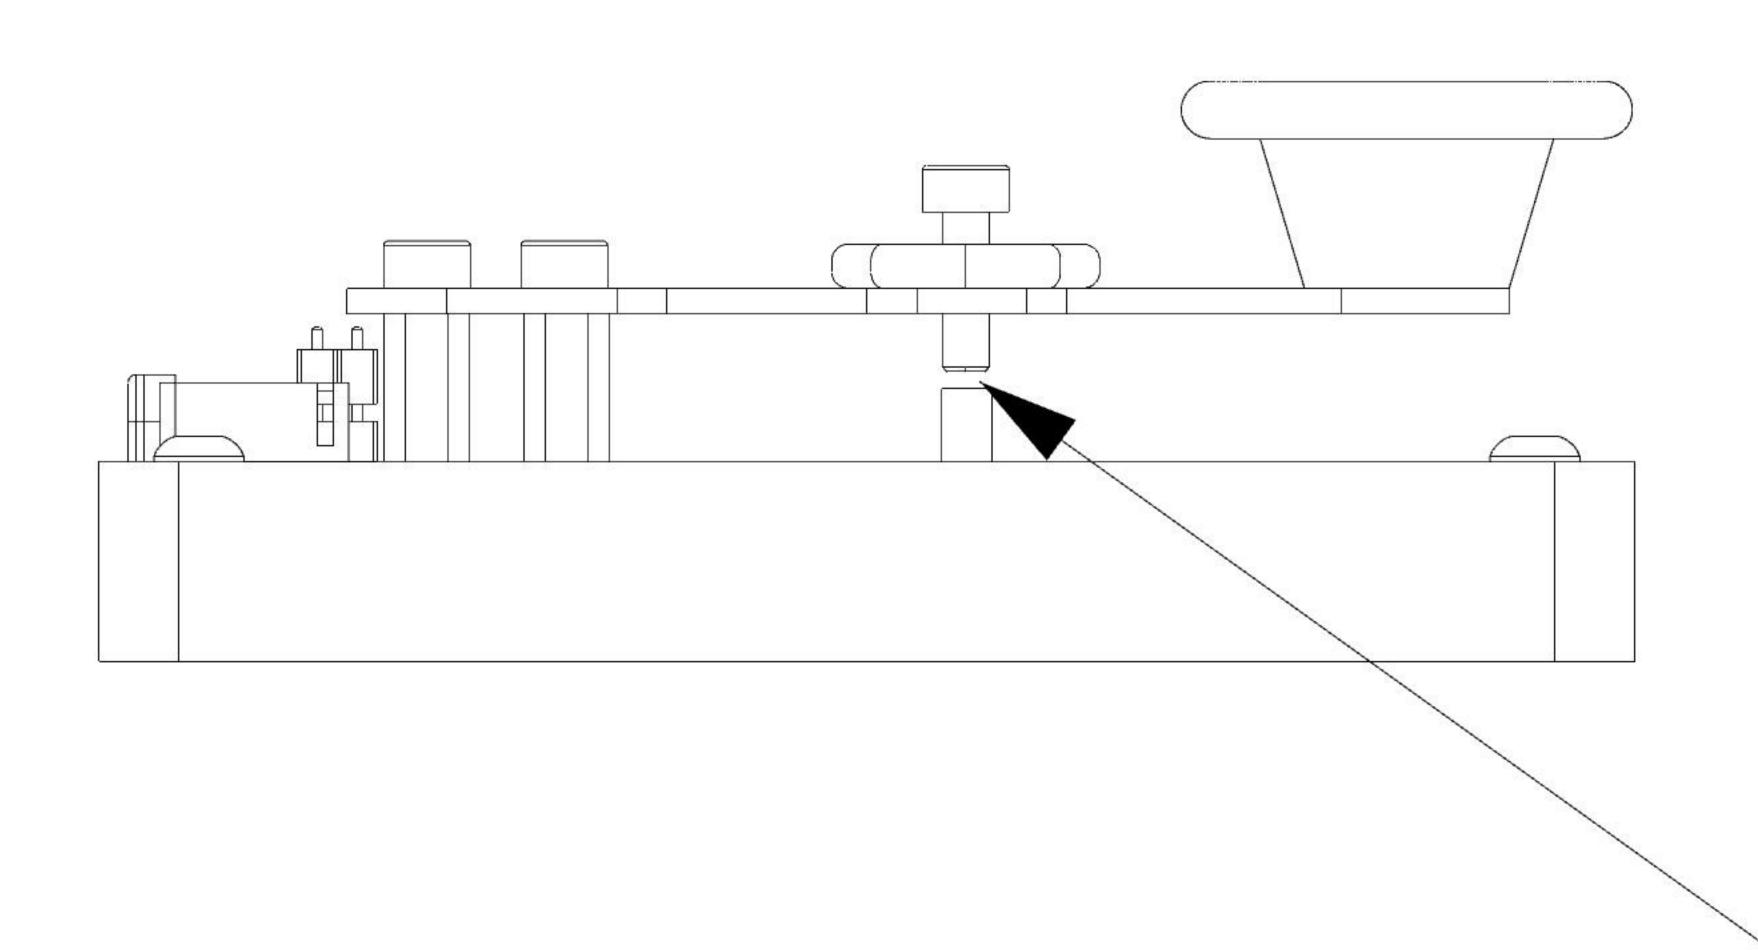

### Side View

How To Clean The Solid Brass Contacts:

Use a small strip of 220 grit sandpaper or Paper Nail File.

Close Contacts gently and Pull Sandpaper Through

Flip Paper Over And Repeat

CW Morse 24 Series
PCB Straight Key

Cleaning