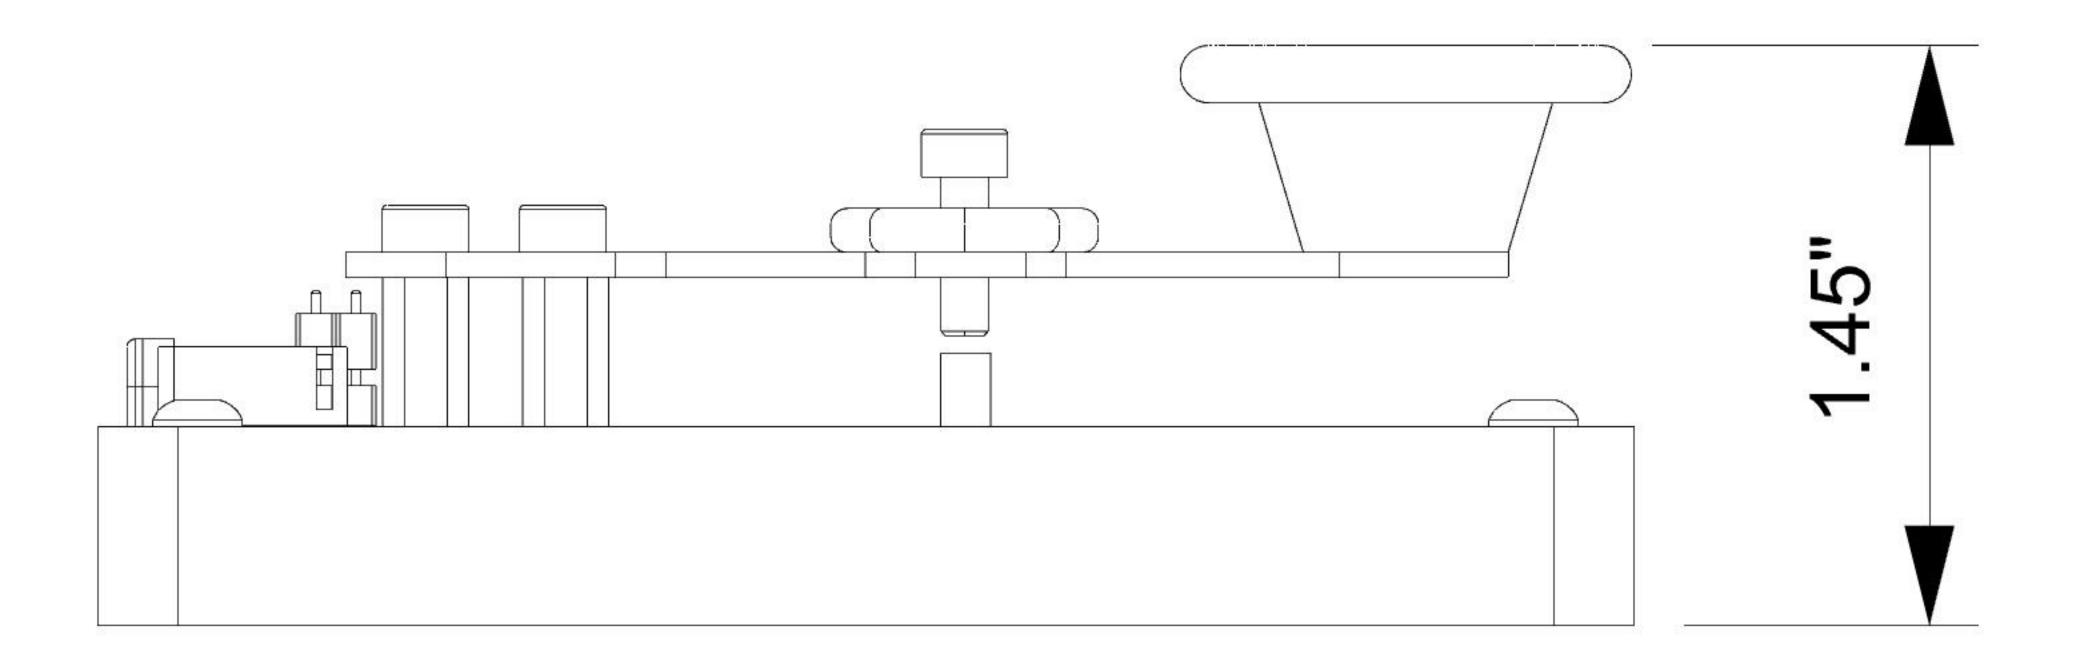

### Top View





Iso View

### Side View



CW Morse 24 Series
PCB Straight Key

Dimensions



#### PCB STRAIGHT KEY SIGNAL DIAGRAM



#### JP1 NOTE:

When using a standard 3.5mm Stereo Aux Cable, some keyers, oscillators and software require that the RING and SLEEVE to be jumpered. (This allows for a straight key (mono) to be used with a stereo cable.)

CW Morse 24 Series
PCB Straight Key

Connections

Top View



CW Morse 24 Series
PCB Straight Key

Adjustments

Clean the Key using a dry paintbrush or compressed air.

### Side View



How To Clean The Solid Brass Contacts:

Use a small strip of 220 grit sandpaper or Paper Nail File.

Close Contacts gently and Pull Sandpaper Through

Flip Paper Over And Repeat

CW Morse 24 Series
PCB Straight Key

Cleaning