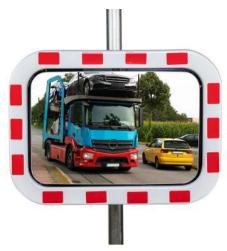

|                           |                                                                                   | _ |
|---------------------------|-----------------------------------------------------------------------------------|---|
| Description:              | Inox mirror Berlin 60x40cm                                                        |   |
| Item number:              | TM INOX 40 X 60                                                                   |   |
| GTIN:                     | 4250912306325                                                                     |   |
| Customs tariff number:    | 73269098                                                                          |   |
| Mirror plate (cm):        | 40 × 60                                                                           |   |
| Observation distance (m): | 9-15                                                                              |   |
| Width (mm):               | 60                                                                                |   |
| Height (mm):              | 615                                                                               |   |
| Depth/Length (mm):        | 765                                                                               |   |
| Material:                 | INOX                                                                              |   |
| Material surface:         | UV-resistant<br>high temperature and chemical resistance<br>almost indestructible |   |
| Frame material:           | high-impact Polystyrene (HIPS)                                                    |   |
| Frame colour:             | white                                                                             |   |
| Warning mark:             | red reflective warning mark                                                       |   |
| Area of application:      | indoor and outdoor use                                                            |   |
| Net weight (kg):          | 5,85                                                                              |   |
| Gross weight (kg):        | 11,4                                                                              |   |
| Mounting location:        | wall<br>post                                                                      |   |
| Mounting:                 | screw together                                                                    |   |
| Delivery is:              | partly disassembled                                                               |   |
| Number of mounting holes: | 4                                                                                 |   |
| Fixing included:          | 4-point ball joint mounting Art.No.: 747.01-7                                     |   |
| Warranty:                 | 5 years                                                                           |   |
| Brand:                    | Dancop                                                                            |   |
| Approval / Certification: | TÜV-GS and wind load certified                                                    |   |
| ETIM Class Code:          | EC003579                                                                          |   |