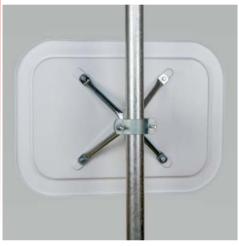

|                           |                                                                                   | _ |
|---------------------------|-----------------------------------------------------------------------------------|---|
| Description:              | Inox mirror Berlin 60x40cm                                                        |   |
| Item number:              | TM INOX 40 X 60                                                                   |   |
| GTIN:                     | 4250912306325                                                                     |   |
| Customs tariff number:    | 73269098                                                                          |   |
| Mirror plate (cm):        | 40 × 60                                                                           |   |
| Observation distance (m): | 9-15                                                                              |   |
| Width (mm):               | 60                                                                                |   |
| Height (mm):              | 615                                                                               |   |
| Depth/Length (mm):        | 765                                                                               |   |
| Material:                 | INOX                                                                              |   |
| Material surface:         | UV-resistant<br>high temperature and chemical resistance<br>almost indestructible |   |
| Frame material:           | high-impact Polystyrene (HIPS)                                                    |   |
| Frame colour:             | white                                                                             |   |
| Warning mark:             | red reflective warning mark                                                       |   |
| Area of application:      | indoor and outdoor use                                                            |   |
| Net weight (kg):          | 5,85                                                                              |   |
| Gross weight (kg):        | 11,4                                                                              |   |
| Mounting location:        | wall<br>post                                                                      |   |
| Mounting:                 | screw together                                                                    |   |
| Delivery is:              | partly disassembled                                                               |   |
| Number of mounting holes: | 4                                                                                 |   |
| Fixing included:          | 4-point ball joint mounting Art.No.: 747.01-7                                     |   |
| Warranty:                 | 5 years                                                                           |   |
| Brand:                    | Dancop                                                                            |   |
| Approval / Certification: | TÜV-GS and wind load certified                                                    |   |
| ETIM Class Code:          | EC003579                                                                          |   |