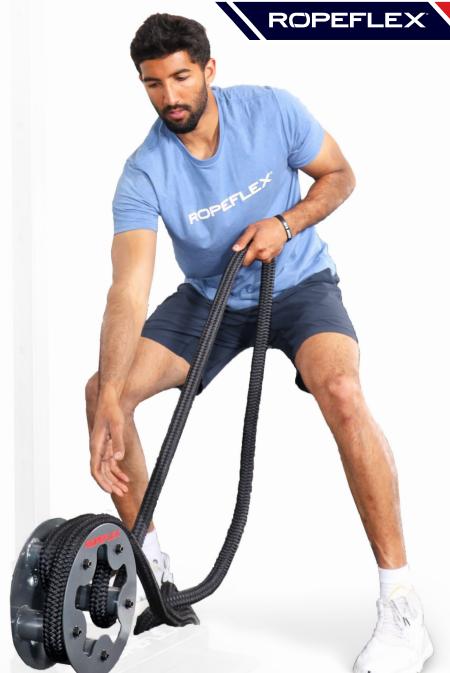

## **MUST-HAVE**

**RX505 UPRIGHT** 

Optional bracket will allow RX505 to be positioned safely anywhere on the upright beam of an existing rack using 2 inch (50 mm) and up to 3 inch (80 mm) tubing ADD-ON

FRAME L: 11" | 28 cm · W: 8" | 20 cm · H: 11" | 28 cm WEIGHT 18 lb | 8 kg FRAME COLOR BLACK OR CUSTOM

ATTACHMENTS: RX505 UPRIGHT - FRAME COLOR - ROPE COLOR: STANDARD BLACK | BURGUNDY/BLACK