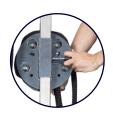

## STATIONARY OR OPTIONAL **ADJUSTABLE POSITION**

Clamp RX505 to a beam with included hardware, or turn it into adjustable position rope drum with optional rail and adapter

## **MUST-HAVE**

**RX505 UPRIGHT** 

Optional bracket will allow RX505 to be positioned safely anywhere on the upright beam of an existing rack using 2 inch (50 mm) and up to 3 inch (80 mm) tubing ADD-ON