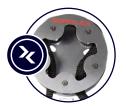

## **FRICTION RESISTANCE**

Resistance setting is adjusted by looping the rope around 5 equally spaced pins to achieve a wide range of resistance up to 300lbs