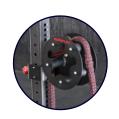

## **FRICTION RESISTANCE**

Resistance setting is adjusted by looping the rope around 5 equally spaced pins to achieve a wide range of resistance up to 300lbs

## **HAND-MADE BRAIDED ROPE**

GET A GRIP on our durable and pliable, polyester-weaved rope. Soft on hands and easy-to-clean. Available in black or burgundy-black colors