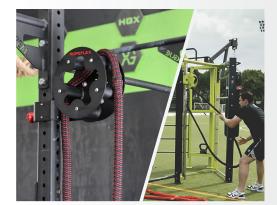

## STATIONARY OR OPTIONAL **ADJUSTABLE POSITION**

Clamp RX505 to a beam with included hardware, or turn it into adjustable position rope drum with optional rail and adapter

## **MUST-HAVE**

**RX505 UPRIGHT** 

Optional bracket will allow RX505 to be positioned safely anywhere on the upright beam of an existing rack using 2 inch (50 mm) and up to 3 inch (80 mm) tubing ADD-ON