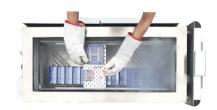

plays the expected remaining service time. Continuous working hours up to 24 hours.



### **User Friendly Design**





#### **Exterior Coating**

Exterior coating:corrosion resistant and easy to maintain



#### **High Polymer Materials**

material is used inside the cover plate, which is more appealing, more environment-friendly and more advanced than the commonly used pearl foam and



#### Caster Design

Integrated design, universal caster at the bottom, easy



The new type of environmentally-friendly polymer polyurethane materials.



#### Magnetic Insulation Cover

The insulation cover magnetically attaches to the side of the trolley, which is convenient to extract, and the space reserved at the bottom can be used to store other tools and other materials.

### **Live Action**







### **Parameters**



| Product<br>Model | Temperature<br>Range(°C)    | Dimensions<br>(L × W × H mm) | Frozen Storage Space<br>(L × W × H mm) | Under Fray | Maximum Storage               |                                 |                                 |                                  |                                      |
|------------------|-----------------------------|------------------------------|----------------------------------------|------------|-------------------------------|---------------------------------|---------------------------------|----------------------------------|--------------------------------------|
|                  |                             |                              |                                        |            | 5×5<br>Freezing Boxe