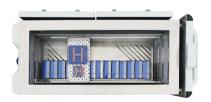

#### Magnetic Insulation Cover

The insulation cover magnetically attaches to the side of the trolley, which is convenient to extract, and the space reserved at the bottom can be used to store other tools and other materials.