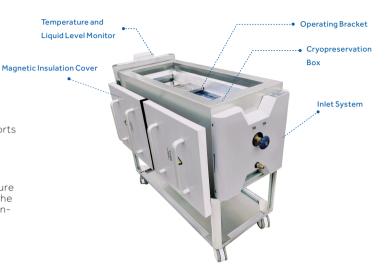

### **Ergonomic Design**

- Corrosion Resistant
- Touch Screen
- High Polymer Materials
- Magnetic Insulation Cover
- Real Time Monitoring of Temperature and Liquid Level

#### Magnetic Insulation Cover

The insulation cover magnetically attaches to the side of the trolley, which is convenient to extract, and the space reserved at the bottom can be used to store other tools and other materials.