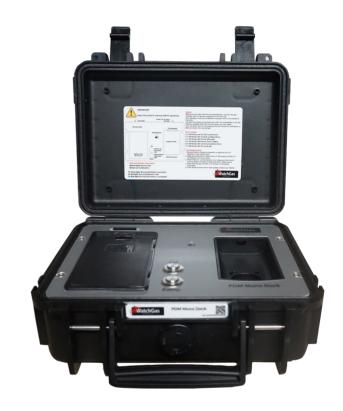

The WatchGas PDM mono Family Bump & Docking Station keeps the monitor correctly configured and tested and fully functional. Bump testing portable monitors is becoming more and more prevalent in the market.

Ensuring sensors are responding to a known concentration of gas remains the best way to verify the monitor has not become impeded.

WatchGas PDM Family Mono Bump & Docking Station provides bump testing, event management and calibration from a simple to use station. It also maintains the all important event logs that demonstrates users are working within company requirements.

The PDM and PDM+ can be calibrated or bump tested automatically with out the use of a wall socket, making this mono dock ideal for an n-site use where sockets can be scarce.

 $C \in$ 

### **Key Features**

- User friendly single button operation
- Efficient because of wide operating temperature range
- Easy to transport and lightweight
- Battery powered
- Automatic log storage

# **DOCK SPECIFICATIONS**

| Size                             | 18.2 x 22.8 x 9.2 cm                                                              |
|----------------------------------|-----------------------------------------------------------------------------------|
| Weight<br>(without gas cylinder) | 885grams                                                                          |
| Operating Temperature            | 5 To +40 C                                                                        |
| Battery Life                     | 1600 bump tests                                                                   |
| Memory                           | 8GB included                                                                      |
| User Options                     | Location, Gas expiration date, Gas lot number, gas concentrations, bump/Cal time. |