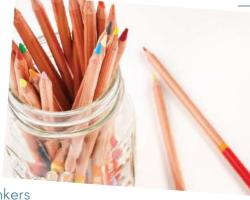

# Color Burst | Color Pencils

- · Oil base artist quality pencils
- High quality pigments
- 48 colors to mix and match to our Journey Color families (color chart included)
- Wooden Barrel
- Use a hand held sharpener to sharpen the pigmented lead moving the sharpener not the pencil
- · Works well on all types of media

# Color Splash | Watercolor Pencils

- Uses Journey Blending Brushes and our paint brushes (round, angled and square)
- Water based
- 48 colors to mix and match to our Journey Color families (color chart included)
- Easy to use and add WOW factor
- Use clear acrylic block as a palette
- Works best with Color Splash Sheets
- Saturate paper for a more watercolor look before adding color