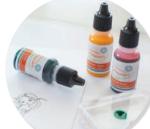

## Fusion Color | True Color Fusion Re-Inkers

- Fusion Blender
- Journey Blending Brushes (three sizes for more control)
- Oil based
- Heat set for best results
- Uses FSI re-inkers
- 50 colors currently available each color has a large spectrum according to amount of ink and fusion blender
- Use Whip Cream or Buttercream re-inkers for a thicker consistency and new color options and opacity
- Works well on all types of media surfaces
- Add re-inkers to the Create-A-Palette to make a custom ink pad

# Liquid Colors

- · Liquid Colors are water based dye inks
- · Coordinate with existing color palette
- · Vibrant concentrated color, but still has a translucent property
- Dye is dissolved in water, so it absorbs into card stock quickly
- Can be combined with water to produce watercolor effect
- Colors can be applied via brushes, brayer, daubers, etc.
- Acid free, but non archival
- Add Liquid Colors to the Create-A-Palette to make a custom ink pad