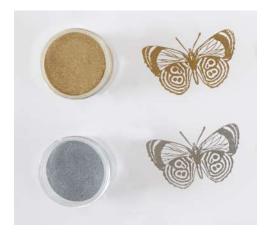

## METALLIC EMBOSSING POWDERS

Metallic embossing powders create a beautiful and luxurious finish to your stamped images. The raised and shiny finish gives the appearance of crafting with fine metals.

Just like our other embossing powders, you can easily apply powder to any image stamped with our Clear Pigment ink. Simply set it with a heat gun and watch as it takes on the raised effect and look of rich metal.

#### EMBOSSING POWDERS

**ROSE GOLD** 

**COPPER** IP-0148

GOLD IP-0101

**SILVER** IP-0100