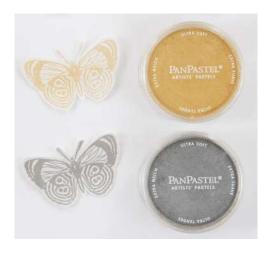

# **METALLIC PANPASTELS**

We love our partnership with PanPastel because of the products beauty, quality and ease of use. The metallic PanPastels are a wonderful pairing to our many other coloring elements.

These metallic colors work exactly like other PanPastels. They offer a rich luxurious color variance and when mixed with other metallics create amazing combinations. Add dimension to our True Color Fusion inks and other PanPastels, paints and more by adding a coating of metallic PanPastel to create a beautiful metallic shimmer.

### **PANPASTELS**

**ROSE GOLD** IM-0122

COPPER IM-0123

**JOURNEY BRUSH GOLD** JM-0096

**JOURNEY BRUSH SILVER** JM-0097