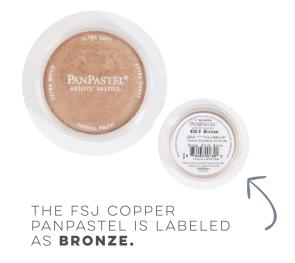

#### SPECIAL NOTE

We love that our selection of PanPastels pairs with our FSI color palette so beautifully. We want to bring to your attention that the PanPastel names printed on the back label of each pan is NOT the color name assigned for our FSJ color palette. This is the name assigned to the color by the PanPastel company. Please see examples below for the FSJ PanPastel color name.

#### **EXAMPLES**