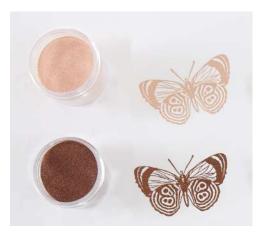

## METALLIC EMBOSSING POWDERS

Metallic embossing powders create a beautiful and luxurious finish to your stamped images. The raised and shiny finish gives the appearance of crafting with fine metals.

Just like our other embossing powders, you can easily apply powder to any image stamped with our Clear Pigment ink. Simply set it with a heat gun and watch as it takes on the raised effect and look of rich metal.

#### EMBOSSING POWDERS

**ROSE GOLD** 

**COPPER** IP-0148

GOLD IP-0101

**SILVER** IP-0100