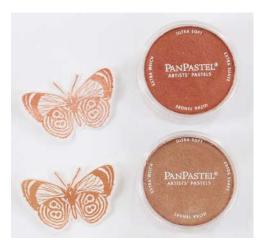

# **METALLIC PANPASTELS**

We love our partnership with PanPastel because of the products beauty, quality and ease of use. The metallic PanPastels are a wonderful pairing to our many other coloring elements.

These metallic colors work exactly like other PanPastels. They offer a rich luxurious color variance and when mixed with other metallics create amazing combinations. Add dimension to our True Color Fusion inks and other PanPastels, paints and more by adding a coating of metallic PanPastel to create a beautiful metallic shimmer.

### **PANPASTELS**

**ROSE GOLD** IM-0122

COPPER IM-0123

**JOURNEY BRUSH GOLD** JM-0096

**JOURNEY BRUSH SILVER** JM-0097