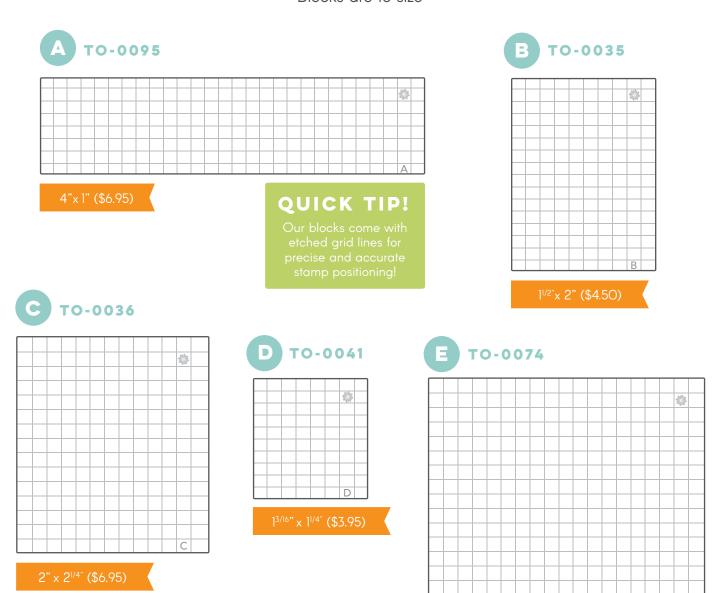

# CLEAR ACRYLIC BLOCKS

### KNOWI FDGF GUIDF

Invest in the best! Our clear acrylic blocks are crystal clear with an etched grid so you can see your indexed stamp on the other side and line it up for precise stamping. They also feature a contoured grip to fit comfortably in the hand. From the smallest details to the biggest backgrounds, our blocks come in a variety of sizes to meet all your crafting needs.

\*Blocks are to size

2<sup>7/8</sup>"x 2<sup>11/16</sup>" (\$8.50)

G TO-0076

4<sup>7/16</sup>" x 3<sup>7/16</sup>" (\$11.95)