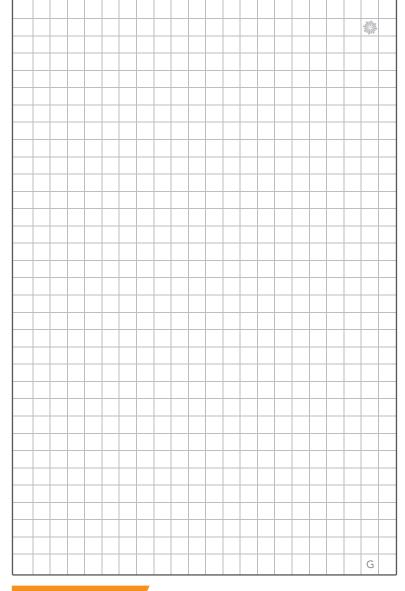

\*Blocks are to size

2<sup>7/8</sup>"x 2<sup>11/16</sup>" (\$8.50)

G TO-0076

4<sup>7/16</sup>" x 3<sup>7/16</sup>" (\$11.95)