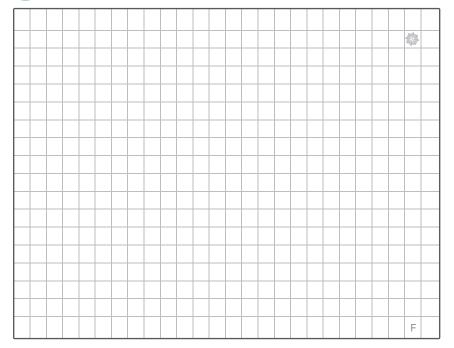

\*Blocks are to size

2<sup>7/8</sup>"x 2<sup>11/16</sup>" (\$8.50)

G TO-0076

4<sup>7/16</sup>" x 3<sup>7/16</sup>" (\$11.95)