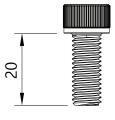

### How to measure screws

Flat head screws are measured based on their overall length.

Socket head cap screws are measured based on the length under the head of the screw.

Flat Head Screw

Socket Head Cap Screw