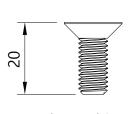

### How to measure screws

Flat head screws are measured based on their overall length.

Socket head cap screws are measured based on the length under the head of the screw.

Flat Head Screw

Socket Head Cap Screw