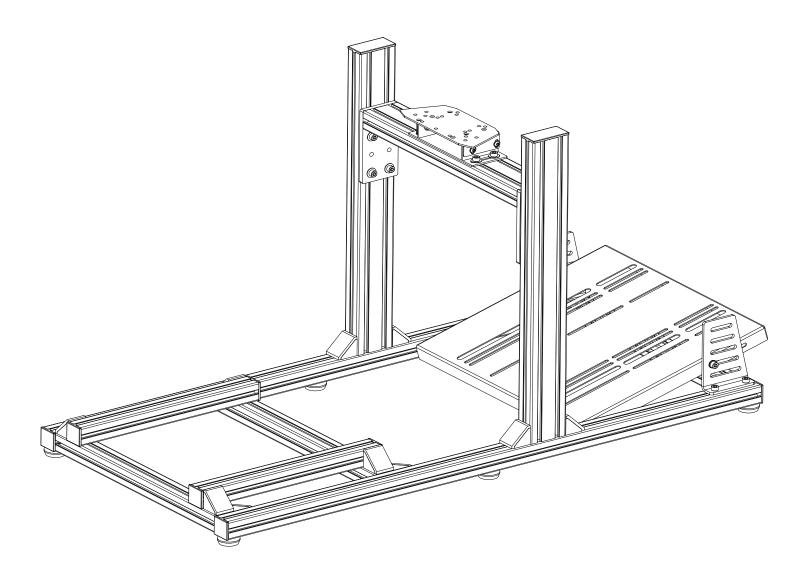

20 mm = 25/32"

320 mm = 12 5/8"

400 mm = 15 3/4"

480 mm = 18 7/8"

500 mm = 19 11/16"

660 mm = 26"

1200 mm = 47 1/4"



### **T-Nut Installation**

Be mindful of the order of installation and plan out the insertion of T-nuts.



### **Alignment Tab Removal**

Tabs on brackets may need to be removed if they interfere with the installation of an extrusion as shown to the right.

2 - tabs need to be removed from 4 brackets























Leave screws loose enough to slide the T-Nuts into the aluminum extrusion profiles.







x 4 - TABS REMOVED







x 4 - TABS REMOVED

x 6











2-40x40x1200

6-FOOT PAD

6-M8 T-NUT



















2-40x40x400









8-M8 T-NUT

8-M8x20



















































4-M8x20

12-8x20