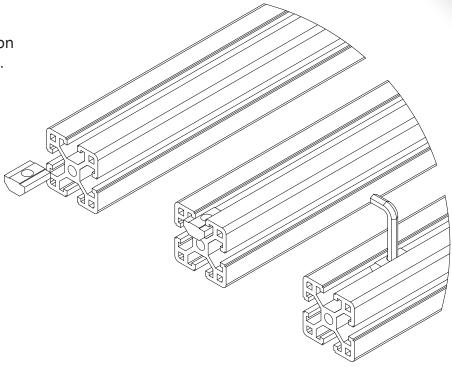

### **PARTS** 6 <sub>/</sub>11 14 11 10 13 3-M8 NUT 44-M8x16 62-M8 T-NUT 6-FOOT PAD 4-M8x12 4-M8x20 10-TIE DOWN 10-CABLE TIE 16-40x40 ANGLE 8-40x40 CAP 2-40x80 CAP 4-8x30 12-8x20 8-M8x20 16-ANGLE CAP 10 8-M6x16