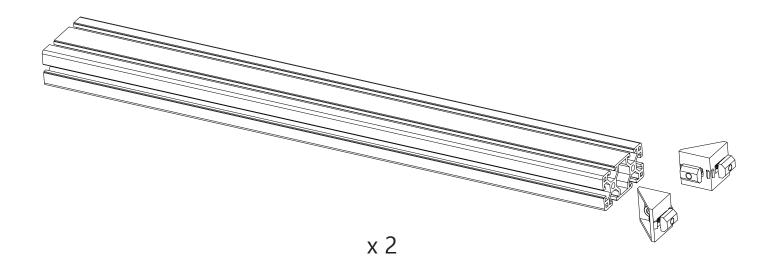

x 4 - TABS REMOVED

x 4 - TABS REMOVED

x 6

2-40x40x1200

6-FOOT PAD

6-M8 T-NUT

2-40x40x400

8-M8 T-NUT