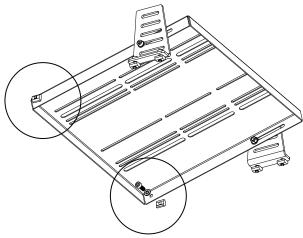

x 4 - TABS REMOVED

x 4 - TABS REMOVED

x 6

2-40x40x1200

6-FOOT PAD

6-M8 T-NUT

2-40x40x400

8-M8 T-NUT