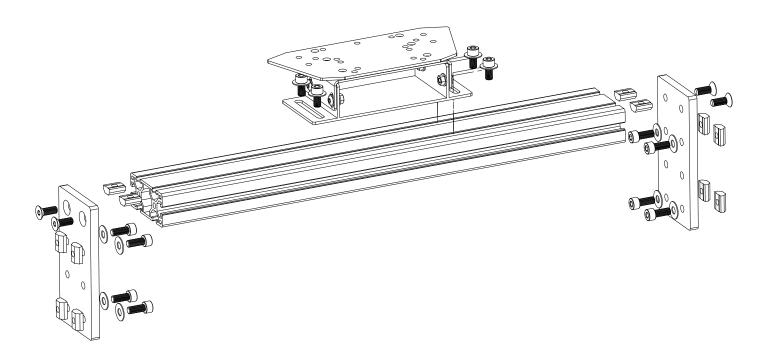

### **PARTS** 6 <sub>/</sub>11 14 11 10 13 3-M8 NUT 44-M8x16 62-M8 T-NUT 6-FOOT PAD 4-M8x12 4-M8x20 10-TIE DOWN 10-CABLE TIE 16-40x40 ANGLE 8-40x40 CAP 2-40x80 CAP 4-8x30 12-8x20 8-M8x20 16-ANGLE CAP 10 8-M6x16

### **Alignment Tab Removal**

Tabs on brackets may need to be removed if they interfere with the installation of an extrusion as shown to the right.

2 - tabs need to be removed from 4 brackets

Leave screws loose enough to slide the T-Nuts into the aluminum extrusion profiles.

x 4 - TABS REMOVED

x 4 - TABS REMOVED

x 6

2-40x40x1200

6-FOOT PAD

6-M8 T-NUT

2-40x40x400

8-M8 T-NUT

8-M8x20

4-M8x20

12-8x20