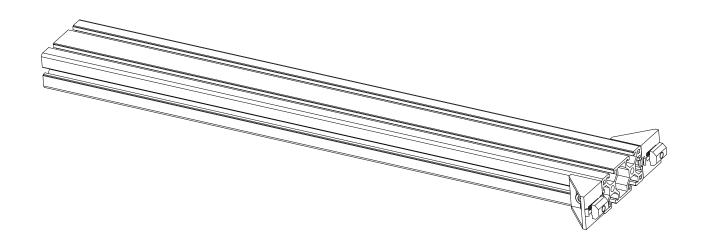

x 4 - TABS REMOVED

x 4 - TABS REMOVED

x 6

2-40x40x1200

6-FOOT PAD

6-M8 T-NUT

2-40x40x400

8-M8 T-NUT