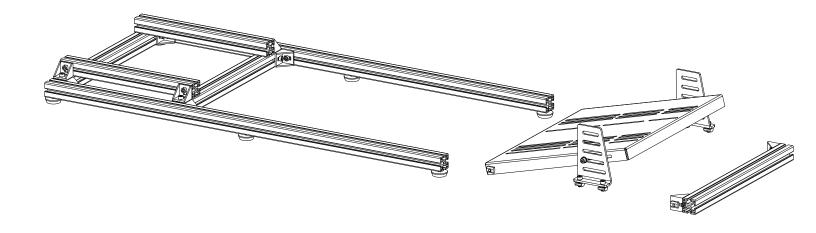

### **PARTS** 6 <sub>/</sub>11 14 11 10 13 3-M8 NUT 44-M8x16 62-M8 T-NUT 6-FOOT PAD 4-M8x12 4-M8x20 10-TIE DOWN 10-CABLE TIE 16-40x40 ANGLE 8-40x40 CAP 2-40x80 CAP 4-8x30 12-8x20 8-M8x20 16-ANGLE CAP 10 8-M6x16

x 4 - TABS REMOVED

x 4 - TABS REMOVED

x 6

2-40x40x1200

6-FOOT PAD

6-M8 T-NUT

2-40x40x400

8-M8 T-NUT

8-M8x20

4-M8x20

12-8x20