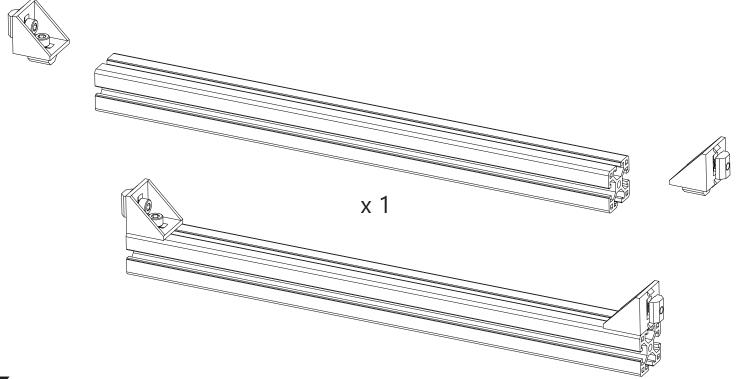

x 4 - TABS REMOVED

x 4 - TABS REMOVED

x 6

2-40x40x1200

6-FOOT PAD

6-M8 T-NUT

2-40x40x400

8-M8 T-NUT