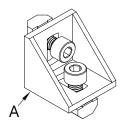

### **Alignment Tab Removal**

Tabs on brackets may need to be removed if they interfere with the installation of an extrusion as shown to the right.

2 - tabs need to be removed from 4 brackets

Leave screws loose enough to slide the T-Nuts into the aluminum extrusion profiles.