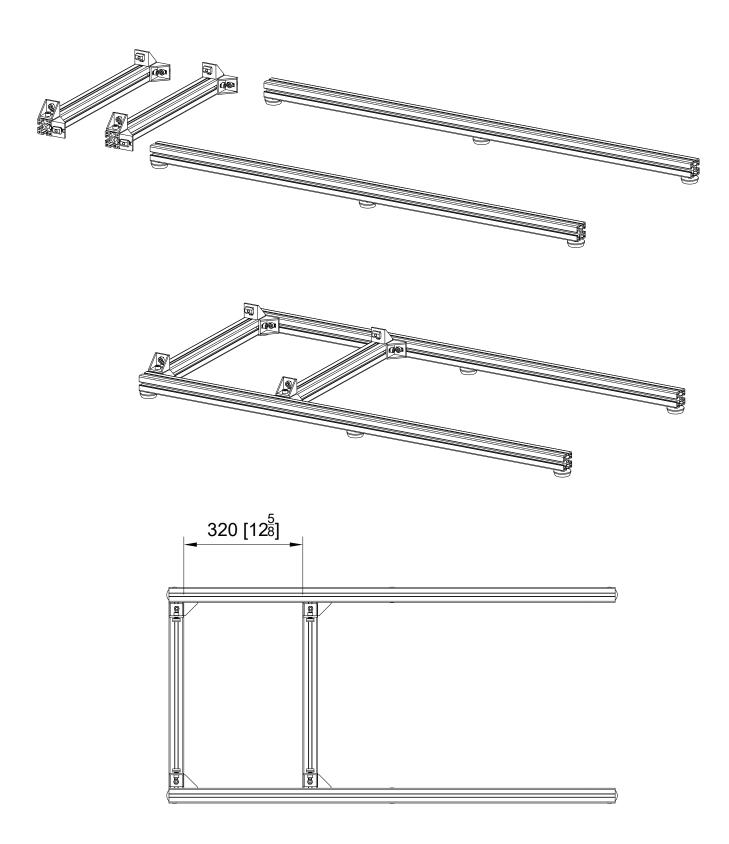

### **Metric Conversions**

25.4 mm = 1"

16 mm = 5/8"

20 mm = 25/32"

320 mm = 12 5/8"

400 mm = 15 3/4"

480 mm = 18 7/8"

500 mm = 19 11/16"

### **Alignment Tab Removal**

Tabs on brackets may need to be removed if they interfere with the installation of an extrusion as shown to the right.

2 - tabs need to be removed from 4 brackets

Leave screws loose enough to slide the T-Nuts into the aluminum extrusion profiles.

x 4 - TABS REMOVED

x 4 - TABS REMOVED

x 6

2-40x40x1200

6-FOOT PAD

6-M8 T-NUT

2-40x40x400

8-M8 T-NUT