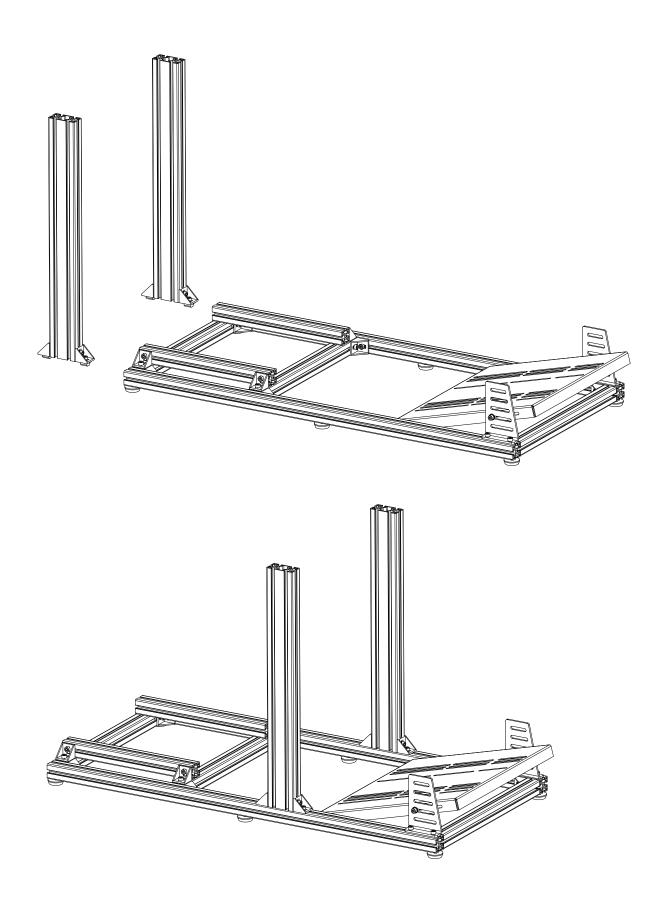

### **Alignment Tab Removal**

Tabs on brackets may need to be removed if they interfere with the installation of an extrusion as shown to the right.

2 - tabs need to be removed from 4 brackets

Leave screws loose enough to slide the T-Nuts into the aluminum extrusion profiles.

8-M8x20

4-M8x20

12-8x20