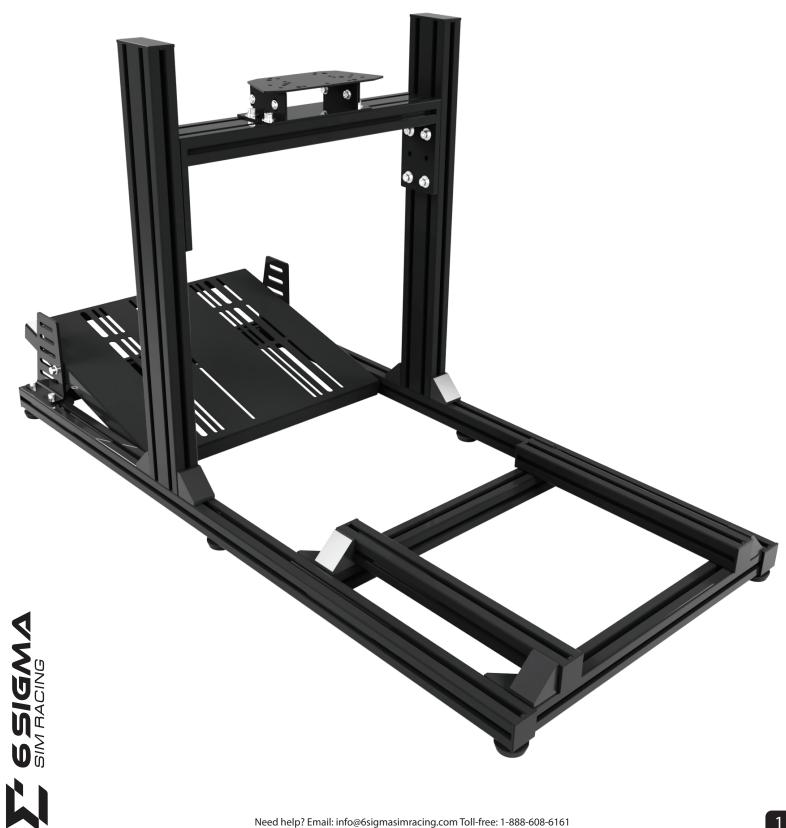

# 6S-SLIM

# Assembly Documentation





### **PARTS** 6 <sub>/</sub>11 14 11 10 13 3-M8 NUT 44-M8x16 62-M8 T-NUT 6-FOOT PAD 4-M8x12 4-M8x20 10-TIE DOWN 10-CABLE TIE 16-40x40 ANGLE 8-40x40 CAP 2-40x80 CAP 4-8x30 12-8x20 8-M8x20 16-ANGLE CAP 10 8-M6x16







### **NOTES**

**Safety First** 

Be mindful of any sharp edges. Use safety goggles whenever removing tabs from angle brackets.



#### **Protect From Scratches**

Hard surfaces can damage the surfaces of the aluminum extrusions.

Use a towel or blanket when assembing on hard surfaces to protect the finishes.

### How to measure screws

Flat head screws are measured based on their overall length.

Socket head cap screws are measured based on the length under the head of the screw.





Flat Head Screw

Socket Head Cap Screw

### **Metric Conversions**

25.4 mm = 1"

16 mm