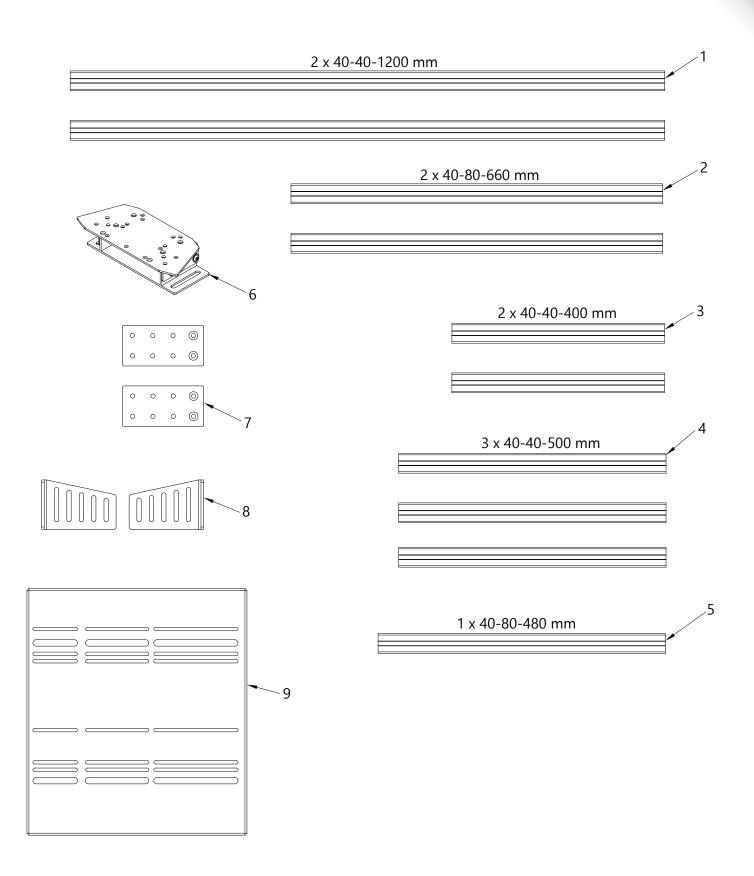

### **PARTS** 6 <sub>/</sub>11 14 11 10 13 3-M8 NUT 44-M8x16 62-M8 T-NUT 6-FOOT PAD 4-M8x12 4-M8x20 10-TIE DOWN 10-CABLE TIE 16-40x40 ANGLE 8-40x40 CAP 2-40x80 CAP 4-8x30 12-8x20 8-M8x20 16-ANGLE CAP 10 8-M6x16