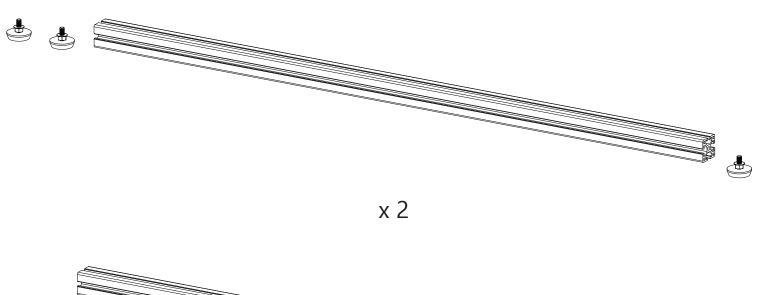

x 4 - TABS REMOVED

x 4 - TABS REMOVED

x 6

2-40x40x1200

6-FOOT PAD

6-M8 T-NUT

2-40x40x400

8-M8 T-NUT