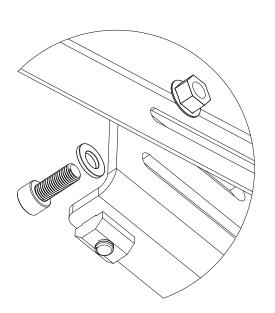

### **Alignment Tab Removal**

Tabs on brackets may need to be removed if they interfere with the installation of an extrusion as shown to the right.

2 - tabs need to be removed from 4 brackets

Leave screws loose enough to slide the T-Nuts into the aluminum extrusion profiles.