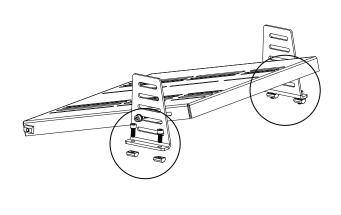

### **T-Nut Installation**

Be mindful of the order of installation and plan out the insertion of T-nuts.

### **Alignment Tab Removal**

Tabs on brackets may need to be removed if they interfere with the installation of an extrusion as shown to the right.

2 - tabs need to be removed from 4 brackets

Leave screws loose enough to slide the T-Nuts into the aluminum extrusion profiles.