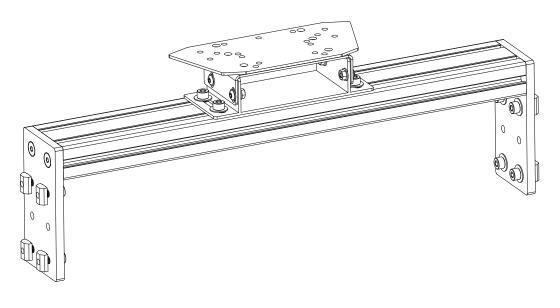

### **Alignment Tab Removal**

Tabs on brackets may need to be removed if they interfere with the installation of an extrusion as shown to the right.

2 - tabs need to be removed from 4 brackets

Leave screws loose enough to slide the T-Nuts into the aluminum extrusion profiles.

x 4 - TABS REMOVED

x 4 - TABS REMOVED

x 6

2-40x40x1200

6-FOOT PAD

6-M8 T-NUT

2-40x40x400

8-M8 T-NUT

8-M8x20

4-M8x20

12-8x20