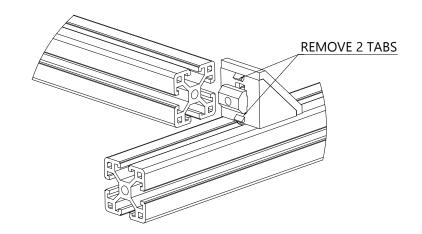

### **Alignment Tab Removal**

Tabs on brackets may need to be removed if they interfere with the installation of an extrusion as shown to the right.

2 - tabs need to be removed from 4 brackets

Leave screws loose enough to slide the T-Nuts into the aluminum extrusion profiles.