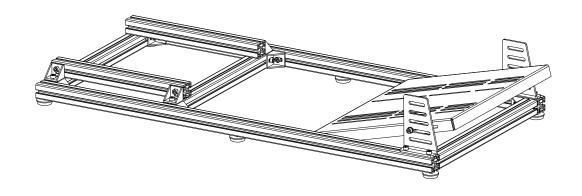

### **PARTS** 6 <sub>/</sub>11 14 11 10 13 3-M8 NUT 44-M8x16 62-M8 T-NUT 6-FOOT PAD 4-M8x12 4-M8x20 10-TIE DOWN 10-CABLE TIE 16-40x40 ANGLE 8-40x40 CAP 2-40x80 CAP 4-8x30 12-8x20 8-M8x20 16-ANGLE CAP 10 8-M6x16