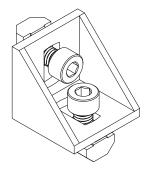

### **Alignment Tab Removal**

Tabs on brackets may need to be removed if they interfere with the installation of an extrusion as shown to the right.

2 - tabs need to be removed from 4 brackets

Leave screws loose enough to slide the T-Nuts into the aluminum extrusion profiles.