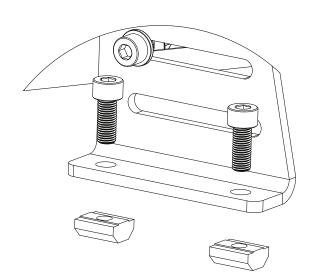

### **Alignment Tab Removal**

Tabs on brackets may need to be removed if they interfere with the installation of an extrusion as shown to the right.

2 - tabs need to be removed from 4 brackets

Leave screws loose enough to slide the T-Nuts into the aluminum extrusion profiles.