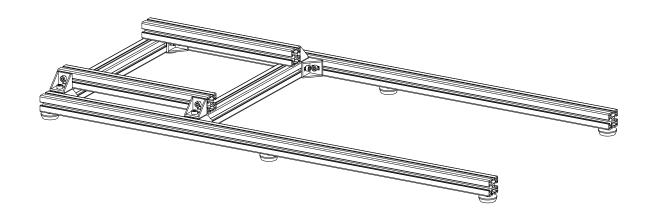

x 4 - TABS REMOVED

x 4 - TABS REMOVED

x 6

2-40x40x1200

6-FOOT PAD

6-M8 T-NUT

2-40x40x400

8-M8 T-NUT

8-M8x20

4-M8x20

12-8x20