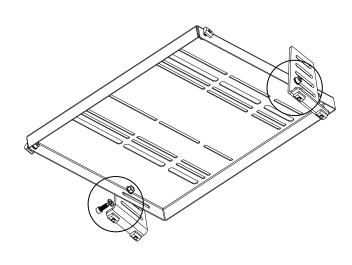

### **T-Nut Installation**

Be mindful of the order of installation and plan out the insertion of T-nuts.

### **Alignment Tab Removal**

Tabs on brackets may need to be removed if they interfere with the installation of an extrusion as shown to the right.

2 - tabs need to be removed from 4 brackets

Leave screws loose enough to slide the T-Nuts into the aluminum extrusion profiles.