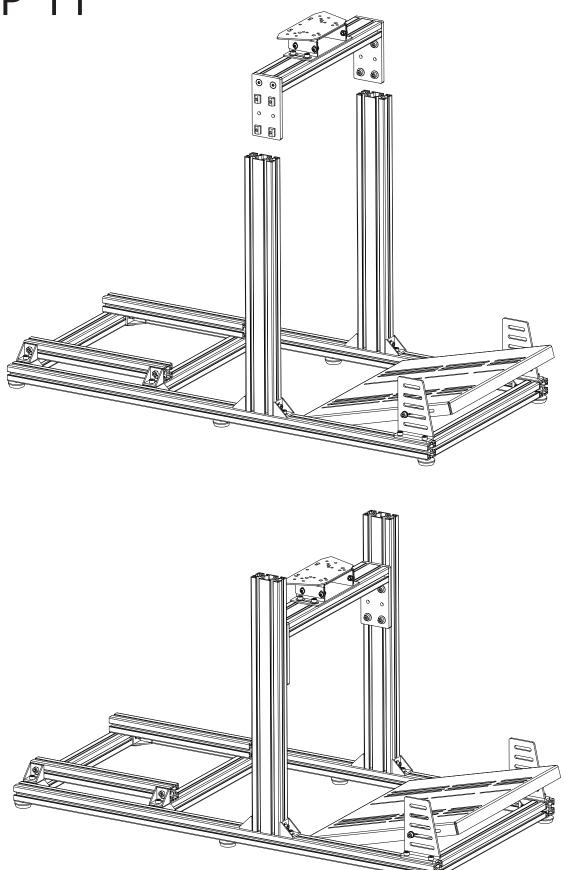

### **PARTS** 6 <sub>/</sub>11 14 11 10 13 3-M8 NUT 44-M8x16 62-M8 T-NUT 6-FOOT PAD 4-M8x12 4-M8x20 10-TIE DOWN 10-CABLE TIE 16-40x40 ANGLE 8-40x40 CAP 2-40x80 CAP 4-8x30 12-8x20 8-M8x20 16-ANGLE CAP 10 8-M6x16