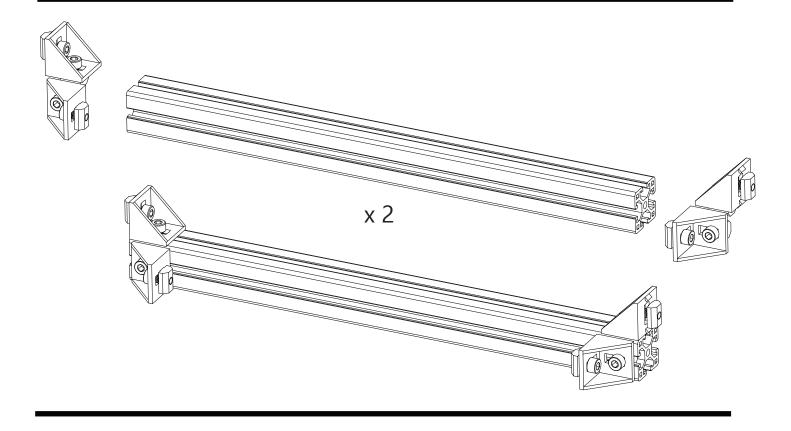

x 4 - TABS REMOVED

x 4 - TABS REMOVED

x 6

2-40x40x1200

6-FOOT PAD

6-M8 T-NUT

2-40x40x400

8-M8 T-NUT