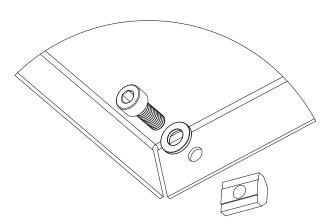

### **Alignment Tab Removal**

Tabs on brackets may need to be removed if they interfere with the installation of an extrusion as shown to the right.

2 - tabs need to be removed from 4 brackets

Leave screws loose enough to slide the T-Nuts into the aluminum extrusion profiles.