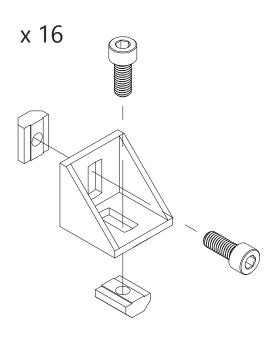

### **PARTS** 6 <sub>/</sub>11 14 11 10 13 3-M8 NUT 44-M8x16 62-M8 T-NUT 6-FOOT PAD 4-M8x12 4-M8x20 10-TIE DOWN 10-CABLE TIE 16-40x40 ANGLE 8-40x40 CAP 2-40x80 CAP 4-8x30 12-8x20 8-M8x20 16-ANGLE CAP 10 8-M6x16

### **Alignment Tab Removal**

Tabs on brackets may need to be removed if they interfere with the installation of an extrusion as shown to the right.

2 - tabs need to be removed from 4 brackets

Leave screws loose enough to slide the T-Nuts into the aluminum extrusion profiles.