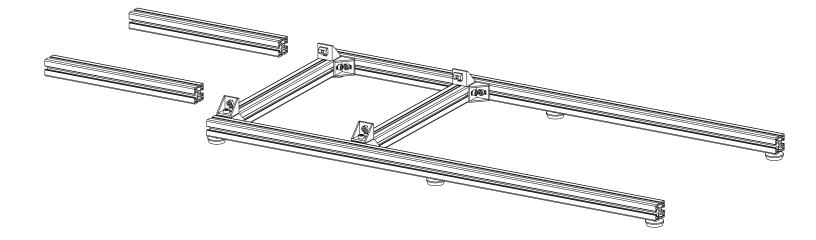

### **Alignment Tab Removal**

Tabs on brackets may need to be removed if they interfere with the installation of an extrusion as shown to the right.

2 - tabs need to be removed from 4 brackets

Leave screws loose enough to slide the T-Nuts into the aluminum extrusion profiles.

x 4 - TABS REMOVED

x 4 - TABS REMOVED

x 6

2-40x40x1200

6-FOOT PAD

6-M8 T-NUT

2-40x40x400

8-M8 T-NUT