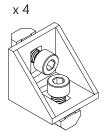

### **Alignment Tab Removal**

Tabs on brackets may need to be removed if they interfere with the installation of an extrusion as shown to the right.

2 - tabs need to be removed from 4 brackets

Leave screws loose enough to slide the T-Nuts into the aluminum extrusion profiles.