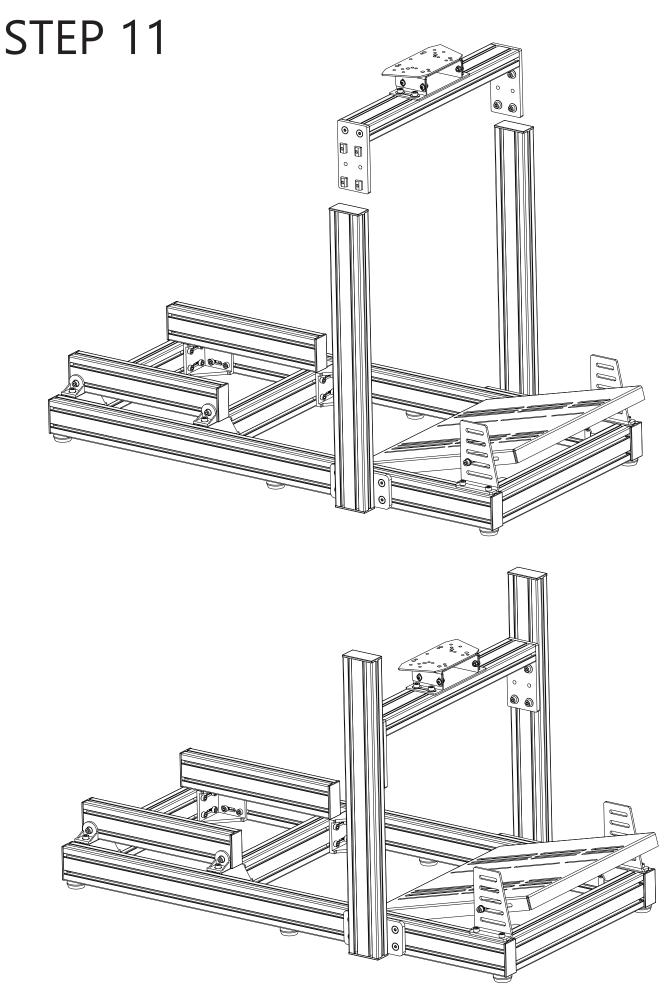

**NOTE:** 

Leave screws loose enough to slide the T-Nuts into the aluminum extrusion profiles.

x 4

3-40x80x500

4-40x40 ANGLE

2-40x80x1200

6-FOOT PAD

6-M8 T-NUT

8-M8 T-NUT

8-M8x20

2-40x80x700

12-8x20