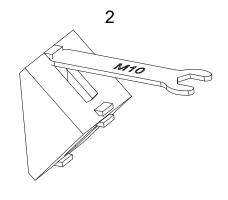

### **Alignment Tab Removal**

Tabs on brackets may need to be removed if they interfere with the installation of an extrusion as shown to the right.

2 - tabs need to be removed from 4 brackets

4-40x40 ANGLE