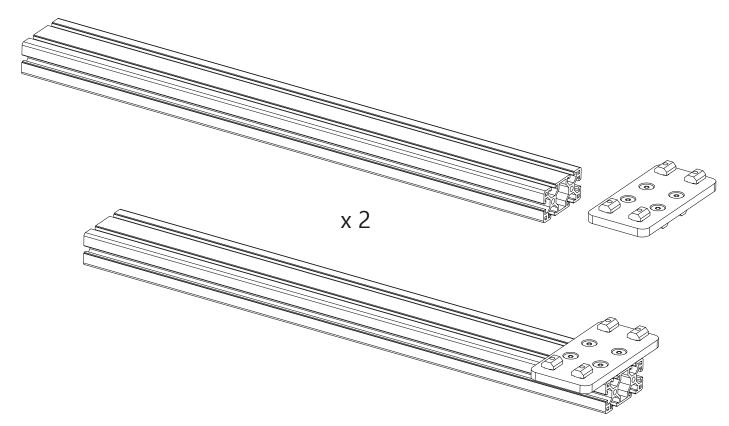

**NOTE:** 

Leave screws loose enough to slide the T-Nuts into the aluminum extrusion profiles.

x 4

3-40x80x500

4-40x40 ANGLE

2-40x80x1200

6-FOOT PAD

6-M8 T-NUT

8-M8 T-NUT

8-M8x20

2-40x80x700

12-8x20