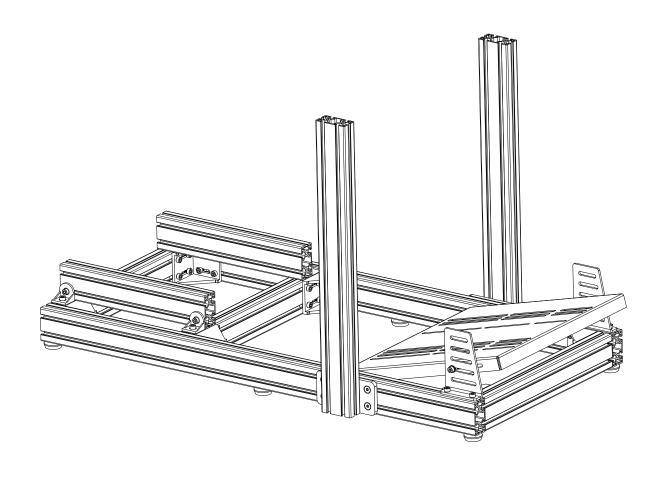

**NOTE:** 

Leave screws loose enough to slide the T-Nuts into the aluminum extrusion profiles.

x 4

3-40x80x500

4-40x40 ANGLE

2-40x80x1200

6-FOOT PAD

6-M8 T-NUT

8-M8 T-NUT

8-M8x20

2-40x80x700

12-8x20