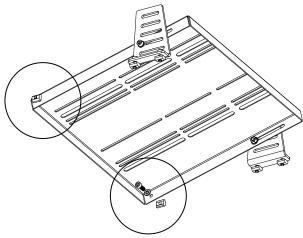

### **Alignment Tab Removal**

Tabs on brackets may need to be removed if they interfere with the installation of an extrusion as shown to the right.

2 - tabs need to be removed from 4 brackets

4-40x40 ANGLE