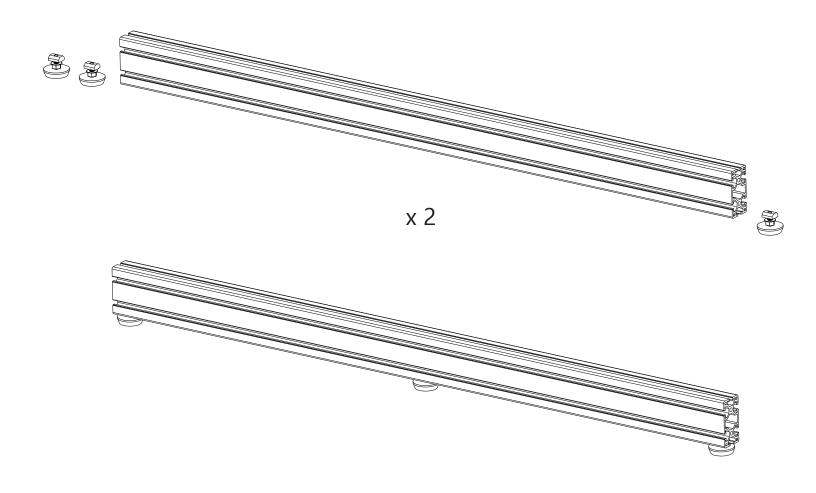

**NOTE:** 

Leave screws loose enough to slide the T-Nuts into the aluminum extrusion profiles.

x 4

3-40x80x500

4-40x40 ANGLE

2-40x80x1200

6-FOOT PAD

6-M8 T-NUT

8-M8 T-NUT

8-M8x20

2-40x80x700

12-8x20