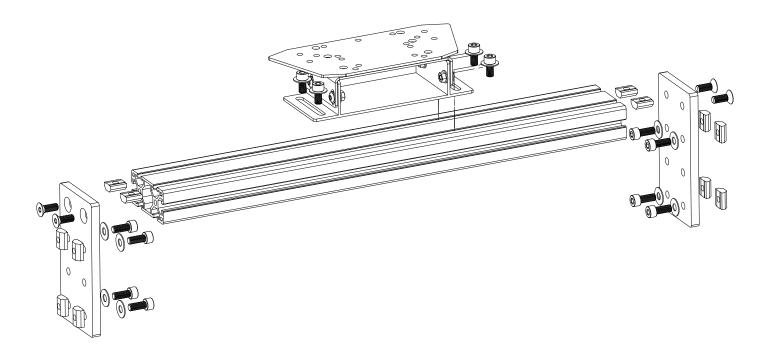

### **T-Nut Installation**

Be mindful of the order of installation and plan out the insertion of T-nuts.

### **Alignment Tab Removal**

Tabs on brackets may need to be removed if they interfere with the installation of an extrusion as shown to the right.

2 - tabs need to be removed from 4 brackets

4-40x40 ANGLE

**NOTE:** 

Leave screws loose enough to slide the T-Nuts into the aluminum extrusion profiles.

x 4

3-40x80x500

4-40x40 ANGLE

2-40x80x1200

6-FOOT PAD

6-M8 T-NUT

8-M8 T-NUT

8-M8x20

2-40x80x700

12-8x20