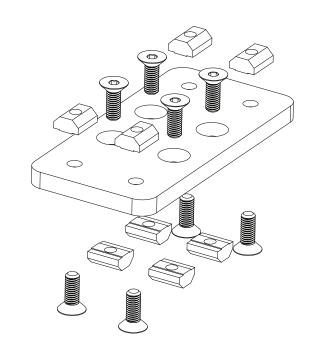

### **T-Nut Installation**

Be mindful of the order of installation and plan out the insertion of T-nuts.

**NOTE:** 

Leave screws loose enough to slide the T-Nuts into the aluminum extrusion profiles.

x 4

3-40x80x500

4-40x40 ANGLE

2-40x80x1200

6-FOOT PAD

6-M8 T-NUT