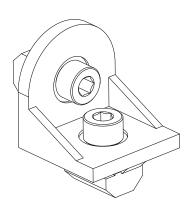

**NOTE:** 

Leave screws loose enough to slide the T-Nuts into the aluminum extrusion profiles.

x 4

3-40x80x500

4-40x40 ANGLE

2-40x80x1200

6-FOOT PAD

6-M8 T-NUT