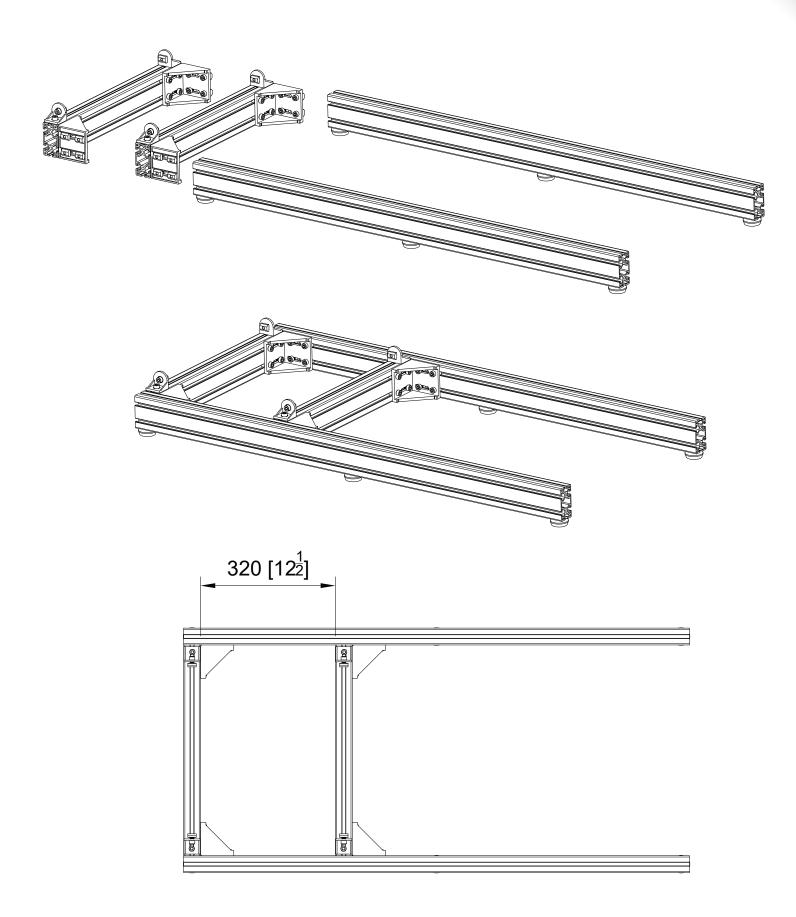

### **Metric Conversions**

25.4 mm = 1"

16 mm = 5/8"

20 mm = 25/32"

320 mm = 12 9/16"

400 mm = 15 3/4"

500 mm = 19 11/16"

580 mm = 22 13/16"

### **T-Nut Installation**

Be mindful of the order of installation and plan out the insertion of T-nuts.

### **Alignment Tab Removal**

Tabs on brackets may need to be removed if they interfere with the installation of an extrusion as shown to the right.

2 - tabs need to be removed from 4 brackets

4-40x40 ANGLE

**NOTE:** 

Leave screws loose enough to slide the T-Nuts into the aluminum extrusion profiles.

x 4

3-40x80x500

4-40x40 ANGLE

2-40x80x1200

6-FOOT PAD

6-M8 T-NUT

8-M8 T-NUT

8-M8x20

2-40x80x700

12-8x20