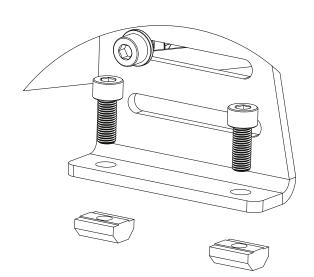

**NOTE:** 

Leave screws loose enough to slide the T-Nuts into the aluminum extrusion profiles.

x 4

3-40x80x500

4-40x40 ANGLE

2-40x80x1200

6-FOOT PAD

6-M8 T-NUT