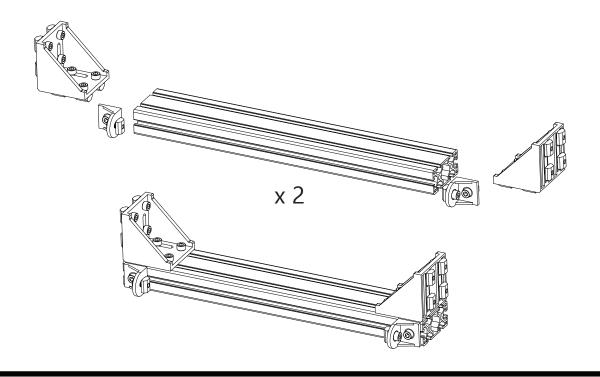

**NOTE:** 

Leave screws loose enough to slide the T-Nuts into the aluminum extrusion profiles.

x 4

3-40x80x500

4-40x40 ANGLE

2-40x80x1200

6-FOOT PAD

6-M8 T-NUT

8-M8 T-NUT

8-M8x20

2-40x80x700

12-8x20