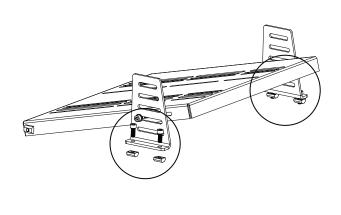

**NOTE:** 

Leave screws loose enough to slide the T-Nuts into the aluminum extrusion profiles.

x 4

3-40x80x500

4-40x40 ANGLE

2-40x80x1200

6-FOOT PAD

6-M8 T-NUT

8-M8 T-NUT

8-M8x20

2-40x80x700

12-8x20