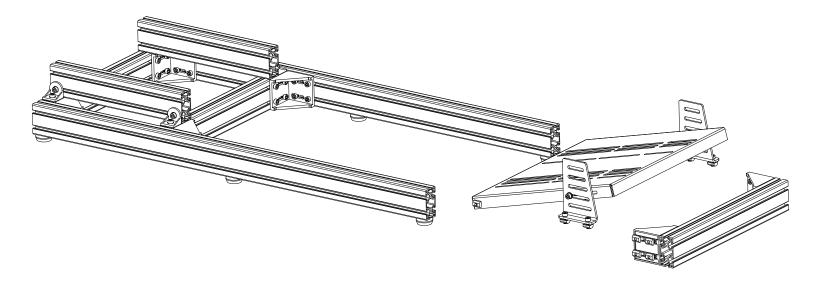

**NOTE:** 

Leave screws loose enough to slide the T-Nuts into the aluminum extrusion profiles.

x 4

3-40x80x500

4-40x40 ANGLE

2-40x80x1200

6-FOOT PAD

6-M8 T-NUT

8-M8 T-NUT

8-M8x20

2-40x80x700

12-8x20