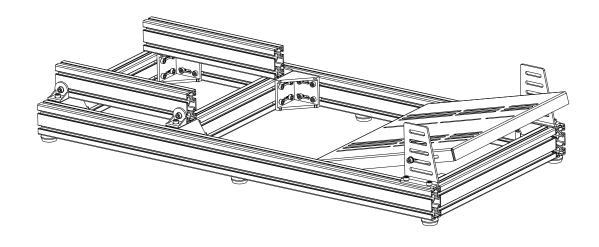

**NOTE:** 

Leave screws loose enough to slide the T-Nuts into the aluminum extrusion profiles.

x 4

3-40x80x500

4-40x40 ANGLE

2-40x80x1200

6-FOOT PAD

6-M8 T-NUT

8-M8 T-NUT

8-M8x20

2-40x80x700

12-8x20