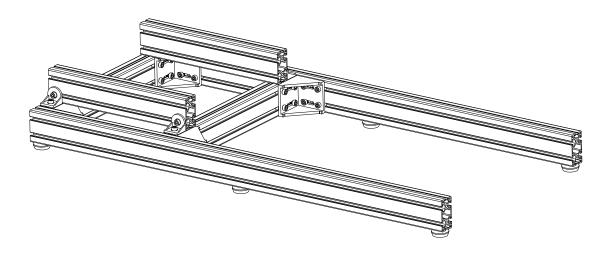

**NOTE:** 

Leave screws loose enough to slide the T-Nuts into the aluminum extrusion profiles.

x 4

3-40x80x500

4-40x40 ANGLE

2-40x80x1200

6-FOOT PAD

6-M8 T-NUT

8-M8 T-NUT

8-M8x20

2-40x80x700

12-8x20