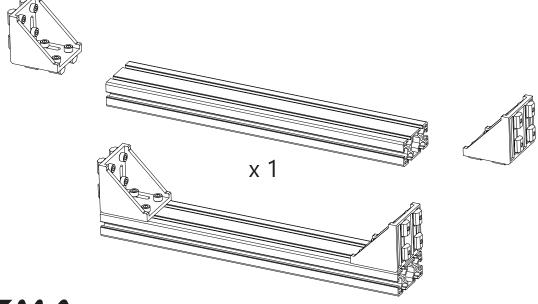

**NOTE:** 

Leave screws loose enough to slide the T-Nuts into the aluminum extrusion profiles.

x 4

3-40x80x500

4-40x40 ANGLE

2-40x80x1200

6-FOOT PAD

6-M8 T-NUT

8-M8 T-NUT

8-M8x20

2-40x80x700

12-8x20