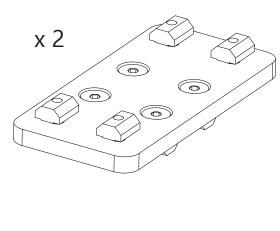

**NOTE:** 

Leave screws loose enough to slide the T-Nuts into the aluminum extrusion profiles.

x 4

3-40x80x500

4-40x40 ANGLE

2-40x80x1200

6-FOOT PAD

6-M8 T-NUT

8-M8 T-NUT

8-M8x20

2-40x80x700

12-8x20