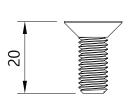

### How to measure screws

Flat head screws are measured based on their overall length.

Socket head cap screws are measured based on the length under the head of the screw.

Flat Head Screw

Socket Head Cap Screw