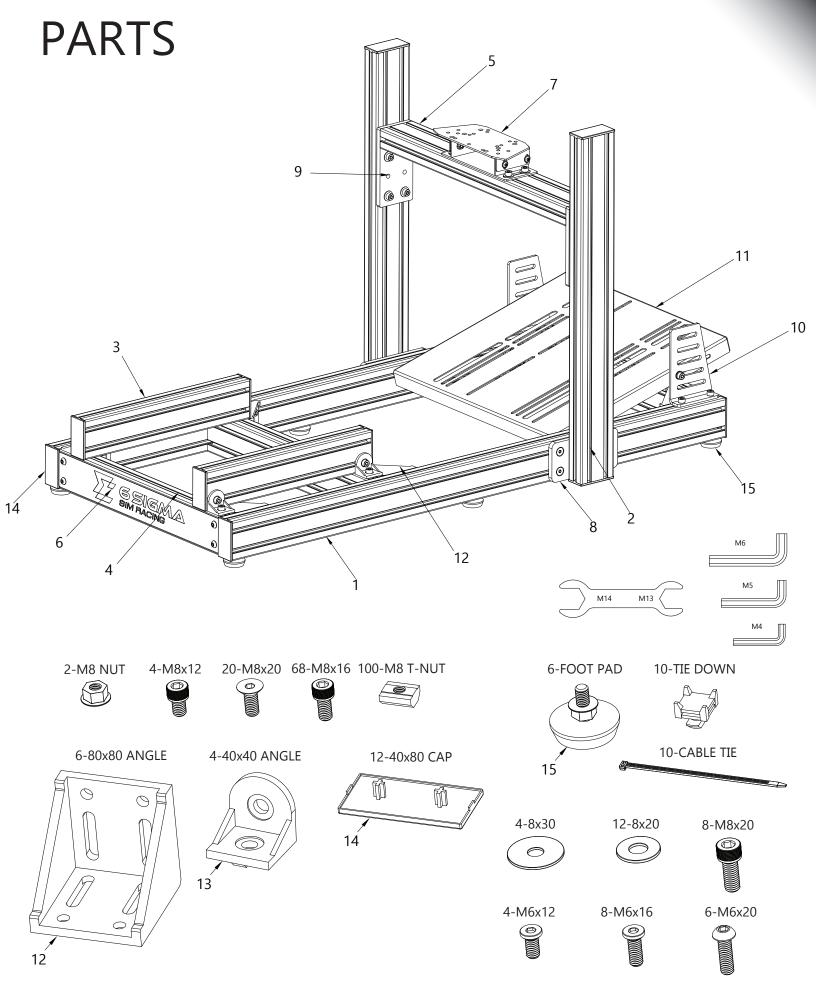

6S-80

## Assembly Documentation













### **NOTES**

**Safety First** 

Be mindful of any sharp edges. Use safety goggles whenever removing tabs from angle brackets.



#### **Protect From Scratches**

Hard surfaces can damage the surfaces of the aluminum extrusions.

Use a towel or blanket when assembing on hard surfaces to protect the finishes.

### How to measure screws

Flat head screws are measured based on their overall length.

Socket head cap screws are measured based on the length under the head of the screw.





Flat Head Screw

Socket Head Cap Screw

### **Metric Conversions**

25.4 mm = 1"

16 mm = 5/8"

20 mm = 25/32"

320 mm = 12 9/16"

400 mm = 15 3/4"

500 mm = 19 11/16"

580 mm = 22 13/16"

700 mm = 27 9/16"

1200 mm = 47 1/4"



### **T-Nut Installation**

Be mindful of the order of installation and