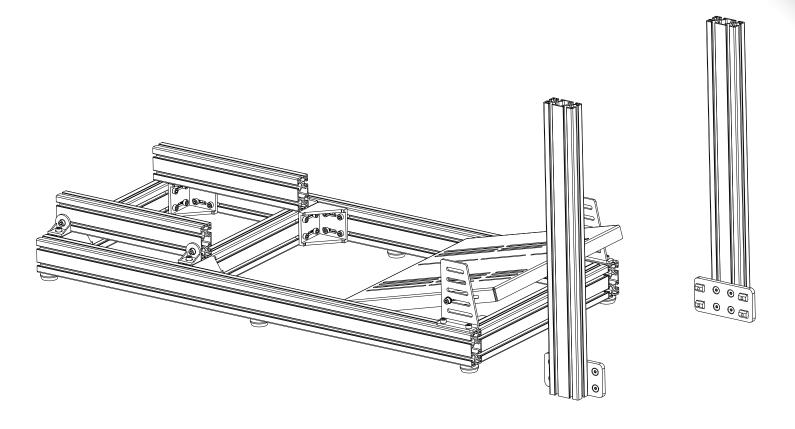

### **Alignment Tab Removal**

Tabs on brackets may need to be removed if they interfere with the installation of an extrusion as shown to the right.

2 - tabs need to be removed from 4 brackets

4-40x40 ANGLE

**NOTE:** 

Leave screws loose enough to slide the T-Nuts into the aluminum extrusion profiles.

x 4

3-40x80x500

4-40x40 ANGLE

2-40x80x1200

6-FOOT PAD

6-M8 T-NUT

8-M8 T-NUT

8-M8x20

2-40x80x700

12-8x20