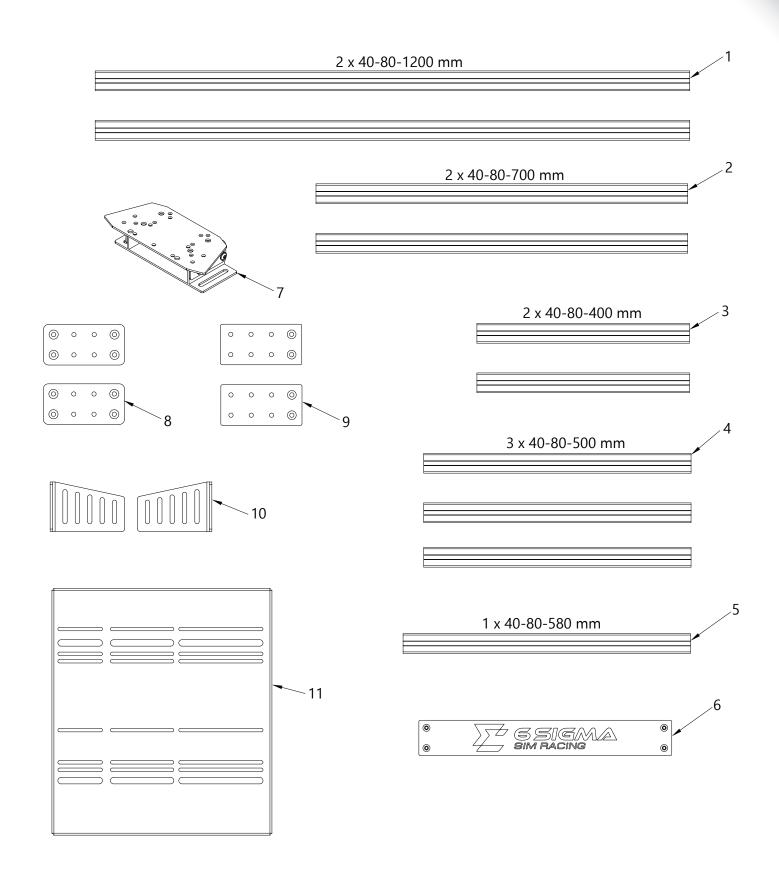

### **Metric Conversions**

25.4 mm = 1"

16 mm = 5/8"

20 mm = 25/32"

320 mm = 12 9/16"

400 mm = 15 3/4"

500 mm = 19 11/16"

580 mm = 22 13/16"

700 mm = 27 9/16"

1200 mm = 47 1/4"