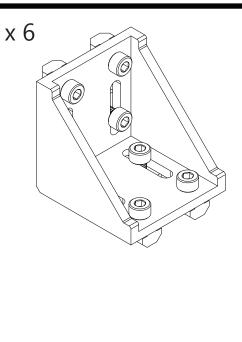

### **Alignment Tab Removal**

Tabs on brackets may need to be removed if they interfere with the installation of an extrusion as shown to the right.

2 - tabs need to be removed from 4 brackets

4-40x40 ANGLE

**NOTE:** 

Leave screws loose enough to slide the T-Nuts into the aluminum extrusion profiles.

x 4

3-40x80x500

4-40x40 ANGLE

2-40x80x1200

6-FOOT PAD

6-M8 T-NUT