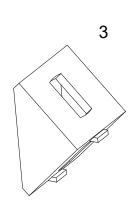

### **Alignment Tab Removal**

Tabs on brackets may need to be removed if they interfere with the installation of an extrusion as shown to the right.

2 - tabs need to be removed from 4 brackets

4-40x40 ANGLE