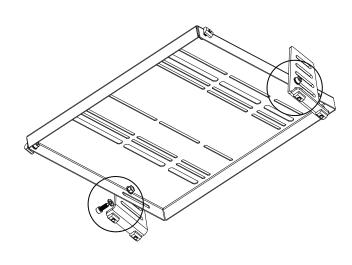

### **Alignment Tab Removal**

Tabs on brackets may need to be removed if they interfere with the installation of an extrusion as shown to the right.

2 - tabs need to be removed from 4 brackets

4-40x40 ANGLE