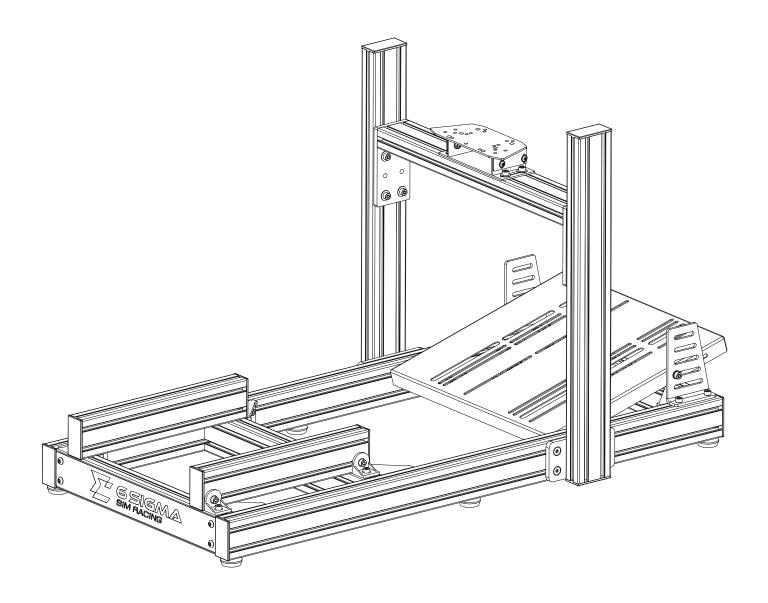

**NOTE:** 

Leave screws loose enough to slide the T-Nuts into the aluminum extrusion profiles.

x 4

3-40x80x500

4-40x40 ANGLE

2-40x80x1200

6-FOOT PAD

6-M8 T-NUT

8-M8 T-NUT

8-M8x20

2-40x80x700

12-8x20