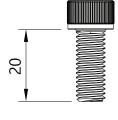

### How to measure screws

Flat head screws are measured based on their overall length.

Socket head cap screws are measured based on the length under the head of the screw.

Flat Head Screw

Socket Head Cap Screw