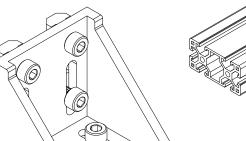

### **T-Nut Installation**

Be mindful of the order of installation and plan out the insertion of T-nuts.

**NOTE:** 

Leave screws loose enough to slide the T-Nuts into the aluminum extrusion profiles.

x 4

3-40x80x500

4-40x40 ANGLE

2-40x80x1200

6-FOOT PAD

6-M8 T-NUT