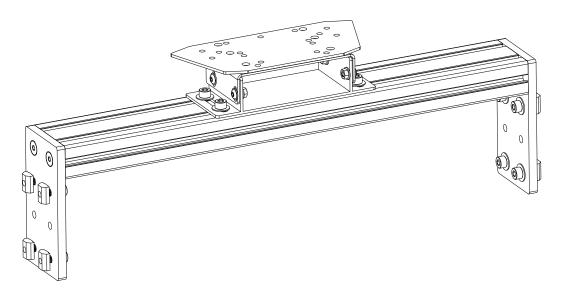

**NOTE:** 

Leave screws loose enough to slide the T-Nuts into the aluminum extrusion profiles.

x 4

3-40x80x500

4-40x40 ANGLE

2-40x80x1200

6-FOOT PAD

6-M8 T-NUT

8-M8 T-NUT

8-M8x20

2-40x80x700

12-8x20