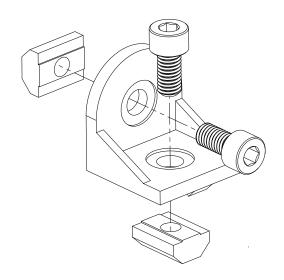

### **T-Nut Installation**

Be mindful of the order of installation and plan out the insertion of T-nuts.

**NOTE:** 

Leave screws loose enough to slide the T-Nuts into the aluminum extrusion profiles.

x 4

3-40x80x500

4-40x40 ANGLE

2-40x80x1200

6-FOOT PAD

6-M8 T-NUT