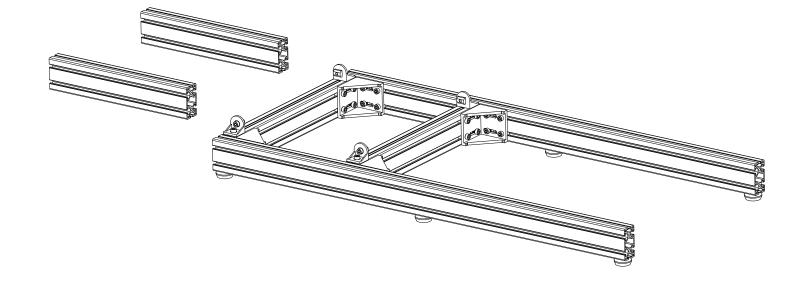

**NOTE:** 

Leave screws loose enough to slide the T-Nuts into the aluminum extrusion profiles.

x 4

3-40x80x500

4-40x40 ANGLE

2-40x80x1200

6-FOOT PAD

6-M8 T-NUT

8-M8 T-NUT

8-M8x20

2-40x80x700

12-8x20