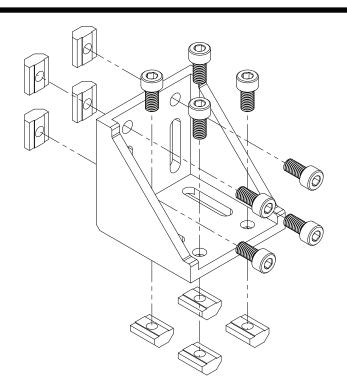

### **T-Nut Installation**

Be mindful of the order of installation and plan out the insertion of T-nuts.

### **Alignment Tab Removal**

Tabs on brackets may need to be removed if they interfere with the installation of an extrusion as shown to the right.

2 - tabs need to be removed from 4 brackets

4-40x40 ANGLE

**NOTE:** 

Leave screws loose enough to slide the T-Nuts into the aluminum extrusion profiles.

x 4

3-40x80x500

4-40x40 ANGLE

2-40x80x1200

6-FOOT PAD

6-M8 T-NUT

8-M8 T-NUT

8-M8x20

2-40x80x700

12-8x20