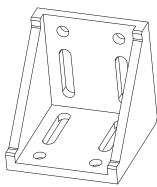

### **Alignment Tab Removal**

Tabs on brackets may need to be removed if they interfere with the installation of an extrusion as shown to the right.

2 - tabs need to be removed from 4 brackets

4-40x40 ANGLE