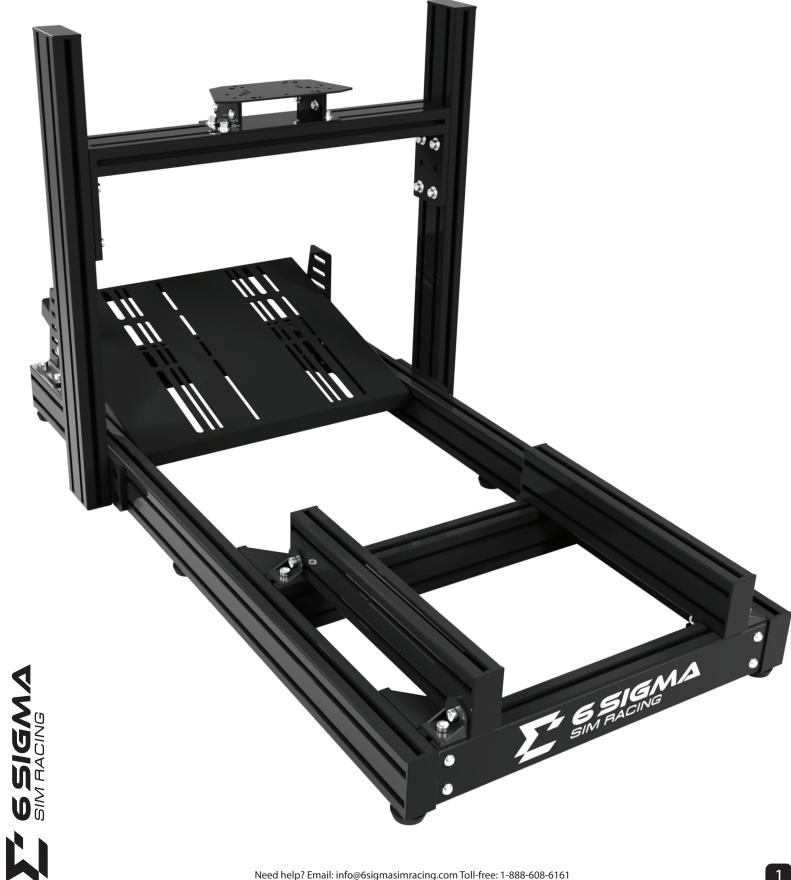

6S-80

## Assembly Documentation













### **NOTES**

**Safety First** 

Be mindful of any sharp edges. Use safety goggles whenever removing tabs from angle brackets.



#### **Protect From Scratches**

Hard surfaces can damage the surfaces of the aluminum extrusions.

Use a towel or blanket when assembing on hard surfaces to protect the finishes.

### How to measure screws

Flat head screws are measured based on their overall length.

Socket head cap screws are measured based on the length under the head of the screw.





Flat Head Screw

Socket Head Cap Screw

### **Metric Conversions**

25.4 mm = 1"

16 mm = 5/8"

20 mm = 25/32"

320 mm = 12 9/16"

400 mm = 15 3/4"

500 mm = 19 11/16"

580 mm = 22 13/16"

700 mm = 27 9/16"

1200 mm = 47 1/4"



### **T-Nut Installation**

Be mindful of the order of installation