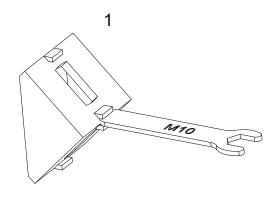

### **Alignment Tab Removal**

Tabs on brackets may need to be removed if they interfere with the installation of an extrusion as shown to the right.

2 - tabs need to be removed from 4 brackets

4-40x40 ANGLE