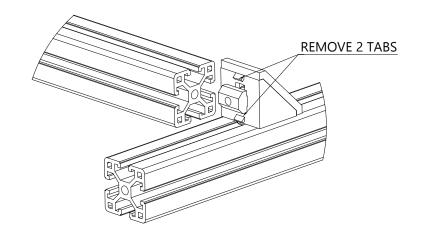

### **Alignment Tab Removal**

Tabs on brackets may need to be removed if they interfere with the installation of an extrusion as shown to the right.

2 - tabs need to be removed from 4 brackets

4-40x40 ANGLE