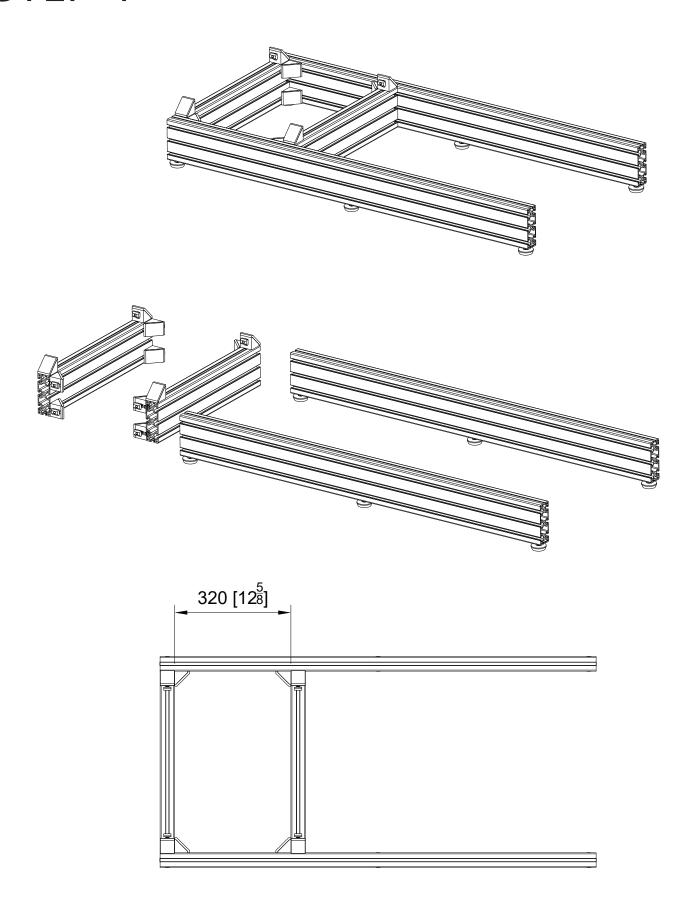

#### **Metric Conversions**

25.4 mm = 1"

16 mm = 5/8"

20 mm = 25/32"

320 mm = 12 5/8"

400 mm = 15 3/4"

500 mm = 19 11/16"

580 mm = 22 13/16"

# STEP 8 2-40x120x750 16-M8 T-NUT 16-M8x20 2-MOUNTING PLATE x 2 **©** x 2

1-LABEL PLATE