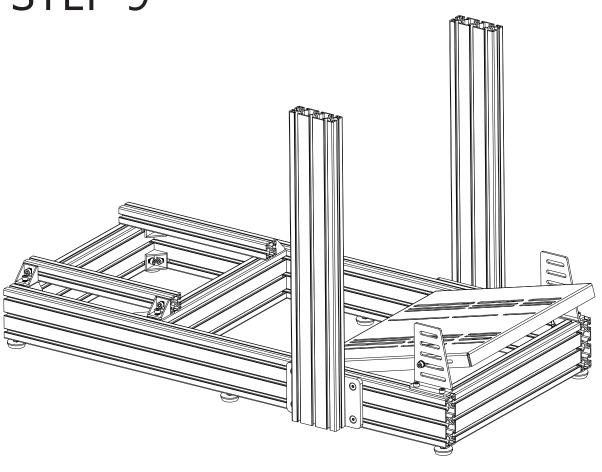

# STEP 8 2-40x120x750 16-M8 T-NUT 16-M8x20 2-MOUNTING PLATE x 2 **©** x 2

1-LABEL PLATE