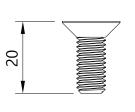

#### How to measure screws

Flat head screws are measured based on their overall length.

Socket head cap screws are measured based on the length under the head of the screw.

Flat Head Screw

Socket Head Cap Screw