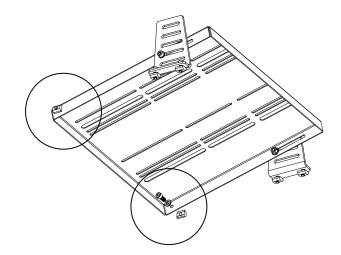

# STEP 8 2-40x120x750 16-M8 T-NUT 16-M8x20 2-MOUNTING PLATE x 2 **©** x 2

1-LABEL PLATE