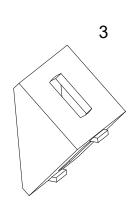

#### **Alignment Tab Removal**

Tabs on brackets may need to be removed if they interfere with the installation of an extrusion as shown to the right.

2 - tabs need to be removed from 4 brackets

#### **NOTE:**

Leave screws loose enough to slide the T-Nuts into the aluminum extrusion profiles.

x 16

x 4 - TABS REMOVED

3-40x120x500

x 12

x 4 - TABS REMOVED

x 2