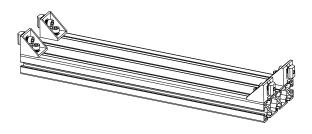

# STEP 8 2-40x120x750 16-M8 T-NUT 16-M8x20 2-MOUNTING PLATE x 2 **©** x 2

1-LABEL PLATE