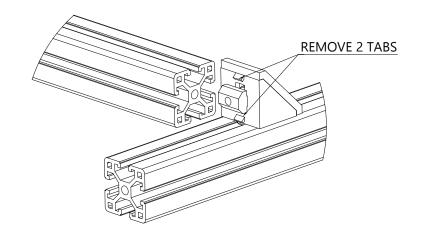

#### **Alignment Tab Removal**

Tabs on brackets may need to be removed if they interfere with the installation of an extrusion as shown to the right.

2 - tabs need to be removed from 4 brackets