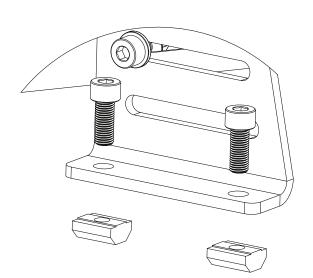

p Screw

#### **Metric Conversions**

25.4 mm = 1"

16 mm = 5/8"

20 mm = 25/32"

320 mm = 12 5/8"

400 mm = 15 3/4"

500 mm = 19 11/16"

580 mm = 22 13/16"

750 mm = 29 17/32"

1200 mm = 47 1/4"



#### **T-Nut Installation**

Be mindful of the order of installation and plan out the insertion of T-nuts.



#### **Alignment Tab Removal**

Tabs on brackets may need to be removed if they interfere with the installation of an extrusion as shown to the right.

2 - tabs need to be removed from 4 brackets





















#### **NOTE:**

Leave screws loose enough to slide the T-Nuts into the aluminum extrusion profiles.



x 16



x 4 - TABS REMOVED



3-40x120x500



x 12

x 4 - TABS REMOVED





x 2











2-40x120x1200



6-M8 T-NUT

















2-40x40x400



































# STEP 8 2-40x120x750 16-M8 T-NUT 16-M8x20 2-MOUNTING PLATE x 2 **©** x 2



























1-LABEL PLATE







#### SHIFTER MOUNT KIT







 $\bigcirc$ 

0