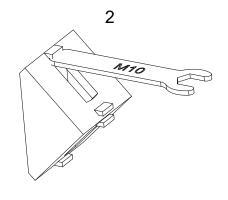

#### **Alignment Tab Removal**

Tabs on brackets may need to be removed if they interfere with the installation of an extrusion as shown to the right.

2 - tabs need to be removed from 4 brackets