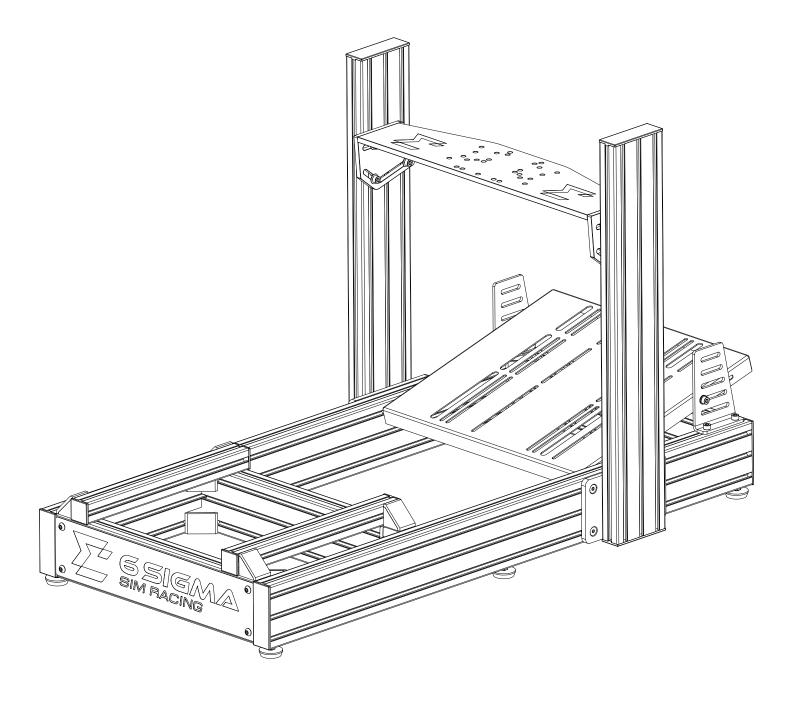

11/16"

580 mm = 22 13/16"

750 mm = 29 17/32"

1200 mm = 47 1/4"



#### **T-Nut Installation**

Be mindful of the order of installation and plan out the insertion of T-nuts.



#### **Alignment Tab Removal**

Tabs on brackets may need to be removed if they interfere with the installation of an extrusion as shown to the right.

2 - tabs need to be removed from 4 brackets





















#### **NOTE:**

Leave screws loose enough to slide the T-Nuts into the aluminum extrusion profiles.



x 16



x 4 - TABS REMOVED



3-40x120x500



x 12

x 4 - TABS REMOVED





x 2











2-40x120x1200



6-M8 T-NUT

















2-40x40x400



































# STEP 8 2-40x120x750 16-M8 T-NUT 16-M8x20 2-MOUNTING PLATE x 2 **©** x 2



























1-LABEL PLATE







#### SHIFTER MOUNT KIT







 $\bigcirc$ 

0