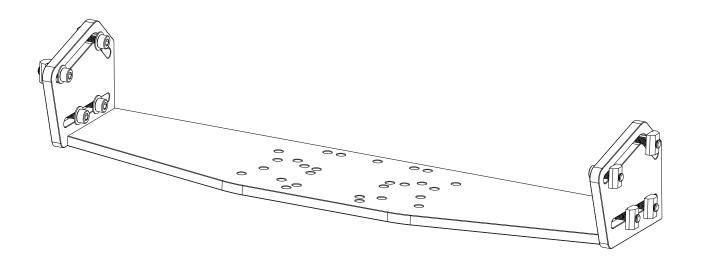

# STEP 8 2-40x120x750 16-M8 T-NUT 16-M8x20 2-MOUNTING PLATE x 2 **©** x 2

1-LABEL PLATE