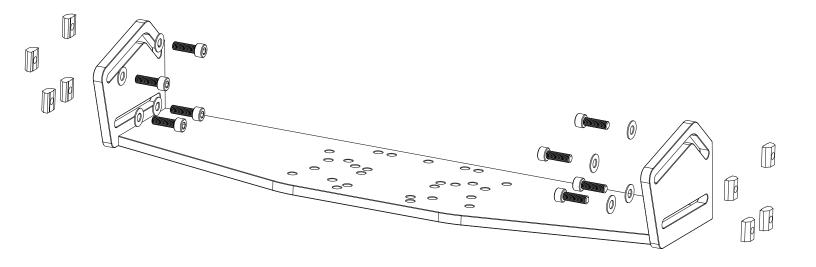

"

400 mm = 15 3/4"

500 mm = 19 11/16"

580 mm = 22 13/16"

750 mm = 29 17/32"

1200 mm = 47 1/4"



#### **T-Nut Installation**

Be mindful of the order of installation and plan out the insertion of T-nuts.



#### **Alignment Tab Removal**

Tabs on brackets may need to be removed if they interfere with the installation of an extrusion as shown to the right.

2 - tabs need to be removed from 4 brackets





















#### **NOTE:**

Leave screws loose enough to slide the T-Nuts into the aluminum extrusion profiles.



x 16



x 4 - TABS REMOVED



3-40x120x500



x 12

x 4 - TABS REMOVED





x 2











2-40x120x1200



6-M8 T-NUT

















2-40x40x400



































# STEP 8 2-40x120x750 16-M8 T-NUT 16-M8x20 2-MOUNTING PLATE x 2 **©** x 2



























1-LABEL PLATE







#### SHIFTER MOUNT KIT







 $\bigcirc$ 

0