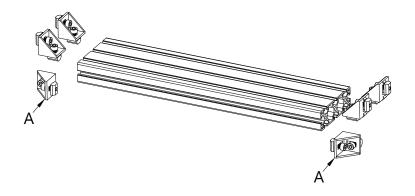

#### **Alignment Tab Removal**

Tabs on brackets may need to be removed if they interfere with the installation of an extrusion as shown to the right.

2 - tabs need to be removed from 4 brackets

#### **NOTE:**

Leave screws loose enough to slide the T-Nuts into the aluminum extrusion profiles.

x 16

x 4 - TABS REMOVED

3-40x120x500

x 12

x 4 - TABS REMOVED

x 2

2-40x120x1200

6-M8 T-NUT

2-40x40x400

# STEP 8 2-40x120x750 16-M8 T-NUT 16-M8x20 2-MOUNTING PLATE x 2 **©** x 2

1-LABEL PLATE