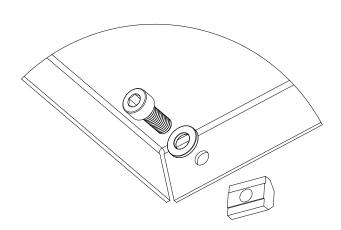

#### **Alignment Tab Removal**

Tabs on brackets may need to be removed if they interfere with the installation of an extrusion as shown to the right.

2 - tabs need to be removed from 4 brackets