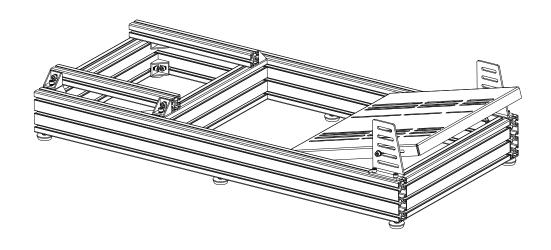

# STEP 8 2-40x120x750 16-M8 T-NUT 16-M8x20 2-MOUNTING PLATE x 2 **©** x 2

1-LABEL PLATE