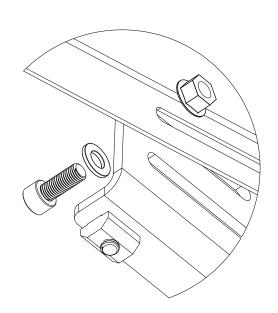

#### **T-Nut Installation**

Be mindful of the order of installation and plan out the insertion of T-nuts.

#### **NOTE:**

Leave screws loose enough to slide the T-Nuts into the aluminum extrusion profiles.

x 16

x 4 - TABS REMOVED

3-40x120x500

x 12

x 4 - TABS REMOVED

x 2