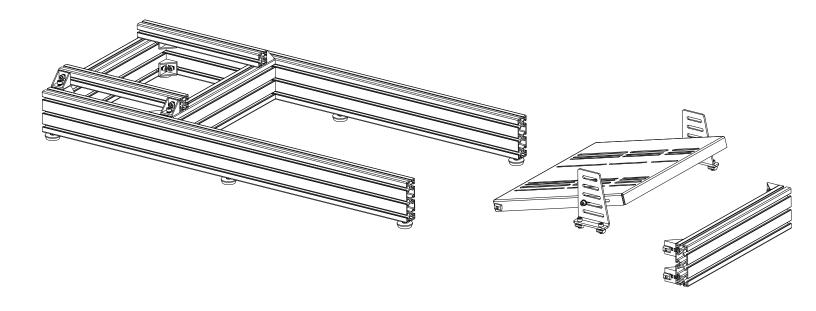

# STEP 8 2-40x120x750 16-M8 T-NUT 16-M8x20 2-MOUNTING PLATE x 2 **©** x 2

1-LABEL PLATE