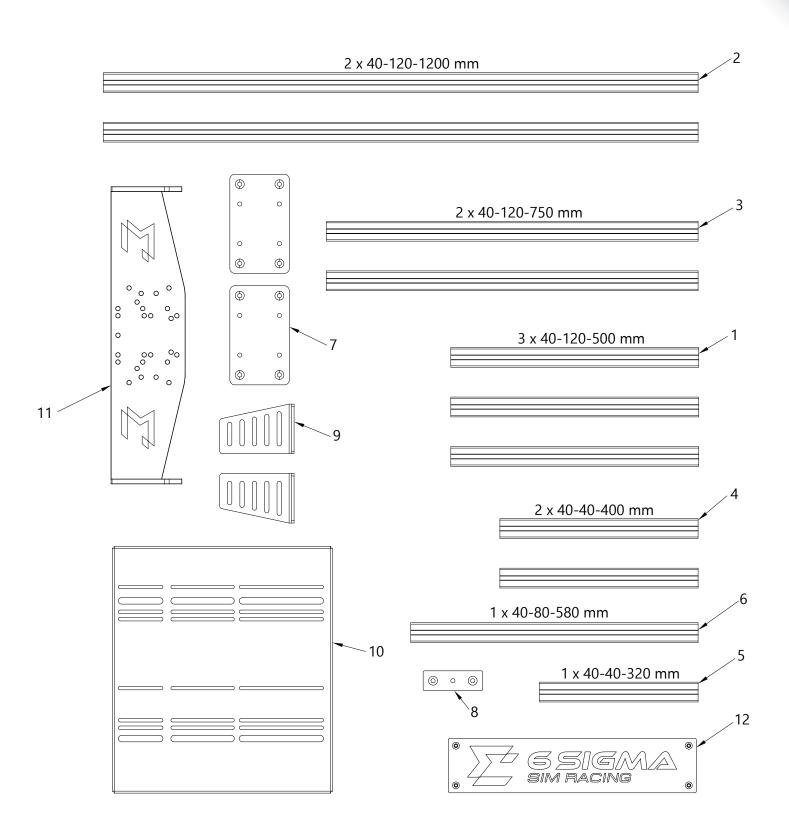

#### **Metric Conversions**

25.4 mm = 1"

16 mm = 5/8"

20 mm = 25/32"

320 mm = 12 5/8"

400 mm = 15 3/4"

500 mm = 19 11/16"

580 mm = 22 13/16"

750 mm = 29 17/32"

1200 mm = 47 1/4"