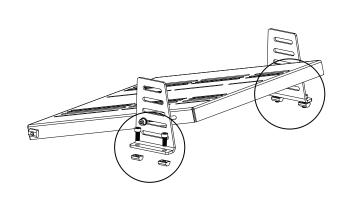

#### **Alignment Tab Removal**

Tabs on brackets may need to be removed if they interfere with the installation of an extrusion as shown to the right.

2 - tabs need to be removed from 4 brackets