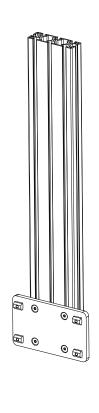

# STEP 8 2-40x120x750 16-M8 T-NUT 16-M8x20 2-MOUNTING PLATE x 2 **©** x 2

1-LABEL PLATE