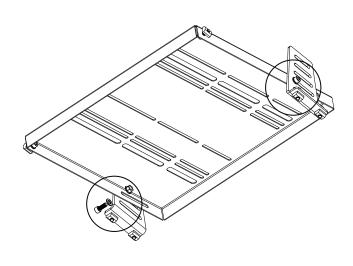

# STEP 8 2-40x120x750 16-M8 T-NUT 16-M8x20 2-MOUNTING PLATE x 2 **©** x 2

1-LABEL PLATE