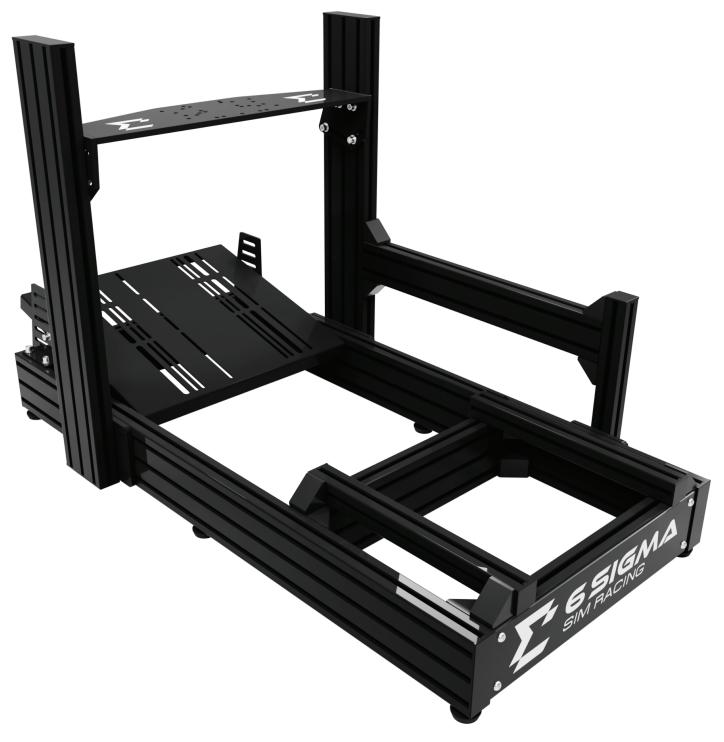

## 6S-120

## Assembly Documentation













#### **NOTES**

**Safety First** 

Be mindful of any sharp edges. Use safety goggles whenever removing tabs from angle brackets.



#### **Protect From Scratches**

Hard surfaces can damage the surfaces of the aluminum extrusions.

Use a towel or blanket when assembing on hard surfaces to protect the finishes.

#### How to measure screws

Flat head screws are measured based on their overall length.

Socket head cap screws are measured based on the length under the head of the screw.





Flat Head Screw

Socket Head Cap Screw

#### **Metric Conversions**

25.4 mm = 1"

16 mm = 5/8"

20 mm = 25/32"

320 mm = 12 5/8"

400 mm = 15 3/4"

500 mm = 19 11/16"

580 mm = 22 13/16"

750 mm = 29 17/32"

1200 mm = 47 1/4"



#### **T-Nut Installation**

Be mindful of the order of installat