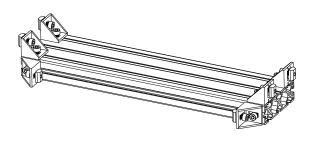

# STEP 8 2-40x120x750 16-M8 T-NUT 16-M8x20 2-MOUNTING PLATE x 2 **©** x 2

1-LABEL PLATE