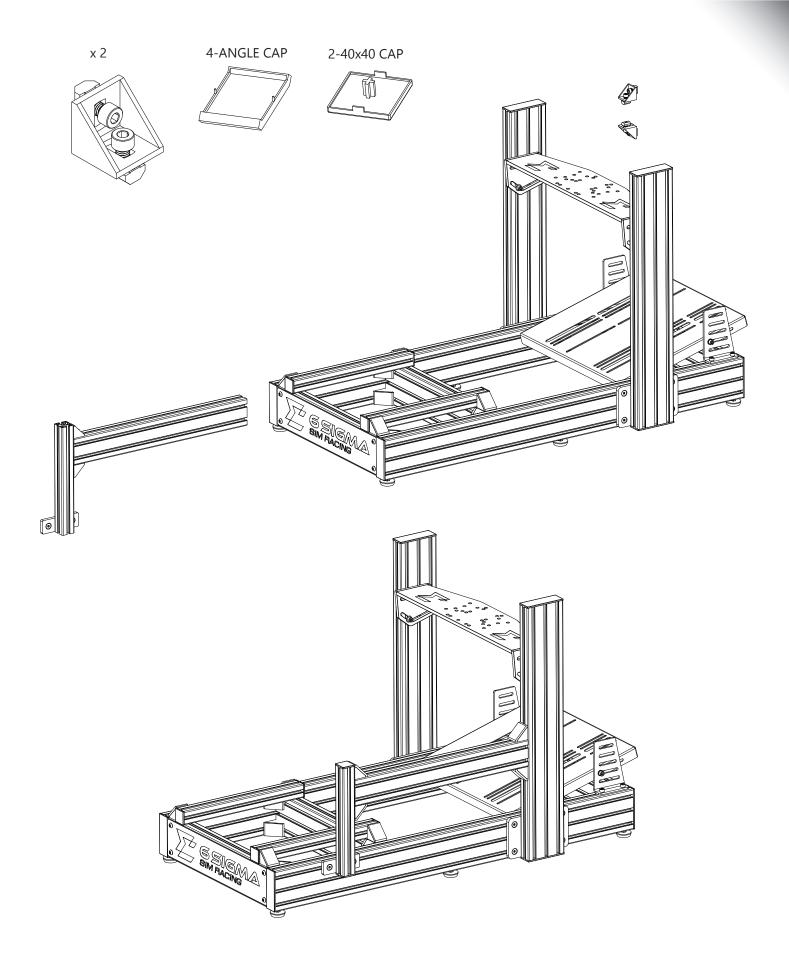

# STEP 8 2-40x120x750 16-M8 T-NUT 16-M8x20 2-MOUNTING PLATE x 2 **©** x 2

1-LABEL PLATE