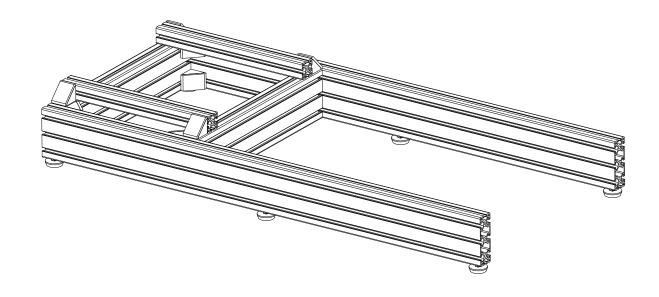

#### **NOTE:**

Leave screws loose enough to slide the T-Nuts into the aluminum extrusion profiles.

x 16

x 4 - TABS REMOVED

3-40x120x500

x 12

x 4 - TABS REMOVED

x 2

2-40x120x1200

6-M8 T-NUT

2-40x40x400

# STEP 8 2-40x120x750 16-M8 T-NUT 16-M8x20 2-MOUNTING PLATE x 2 **©** x 2

1-LABEL PLATE