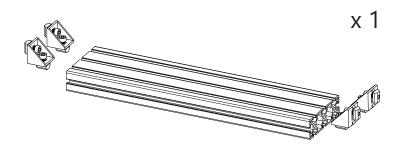

# STEP 8 2-40x120x750 16-M8 T-NUT 16-M8x20 2-MOUNTING PLATE x 2 **©** x 2

1-LABEL PLATE