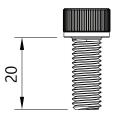

#### How to measure screws

Flat head screws are measured based on their overall length.

Socket head cap screws are measured based on the length under the head of the screw.

Flat Head Screw

Socket Head Cap Screw