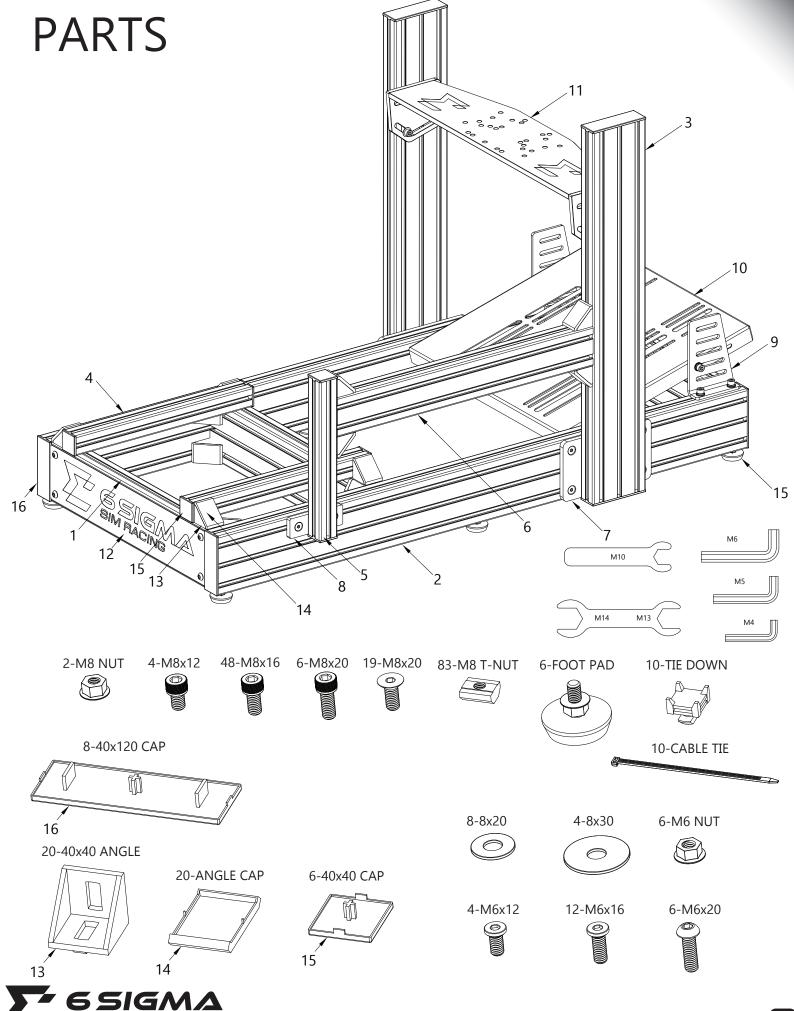

#### **T-Nut Installation**

Be mindful of the order of installation and plan out the insertion of T-nuts.

#### **NOTE:**

Leave screws loose enough to slide the T-Nuts into the aluminum extrusion profiles.

x 16

x 4 - TABS REMOVED

3-40x120x500

x 12

x 4 - TABS REMOVED

x 2

2-40x120x1200

6-M8 T-NUT

2-40x40x400

# STEP 8 2-40x120x750 16-M8 T-NUT 16-M8x20 2-MOUNTING PLATE x 2 **©** x 2

1-LABEL PLATE