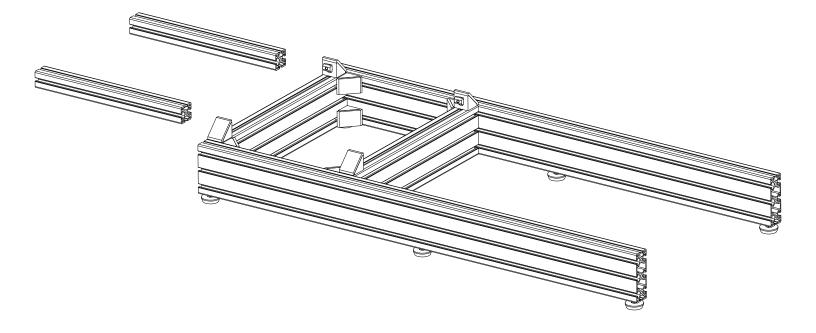

#### **NOTE:**

Leave screws loose enough to slide the T-Nuts into the aluminum extrusion profiles.

x 16

x 4 - TABS REMOVED

3-40x120x500

x 12

x 4 - TABS REMOVED

x 2

2-40x120x1200

6-M8 T-NUT

2-40x40x400

# STEP 8 2-40x120x750 16-M8 T-NUT 16-M8x20 2-MOUNTING PLATE x 2 **©** x 2

1-LABEL PLATE