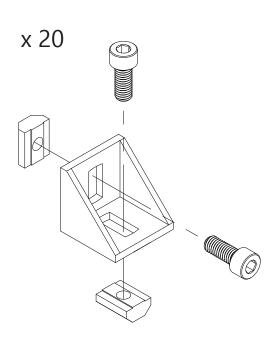

#### **Alignment Tab Removal**

Tabs on brackets may need to be removed if they interfere with the installation of an extrusion as shown to the right.

2 - tabs need to be removed from 4 brackets

#### **NOTE:**

Leave screws loose enough to slide the T-Nuts into the aluminum extrusion profiles.

x 16

x 4 - TABS REMOVED

3-40x120x500

x 12

x 4 - TABS REMOVED

x 2