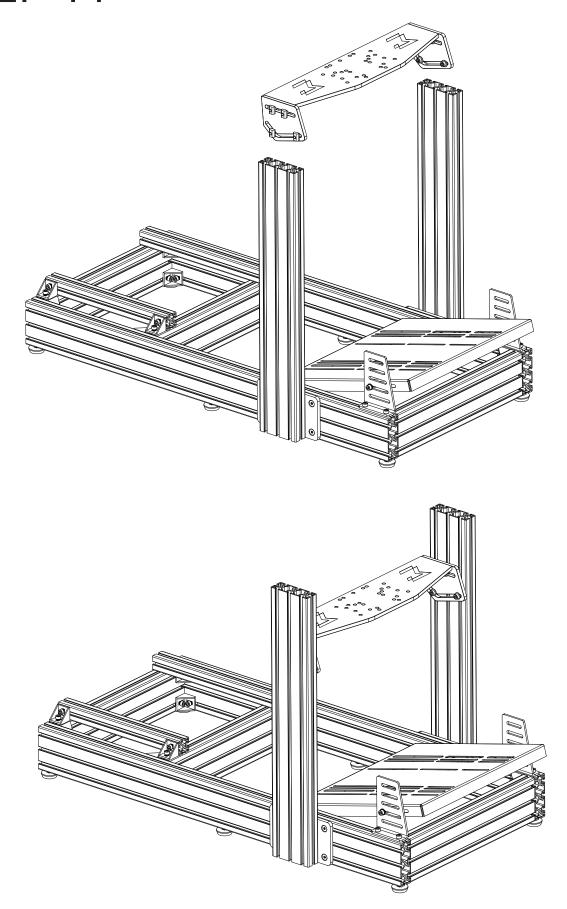

# STEP 8 2-40x120x750 16-M8 T-NUT 16-M8x20 2-MOUNTING PLATE x 2 **©** x 2

1-LABEL PLATE