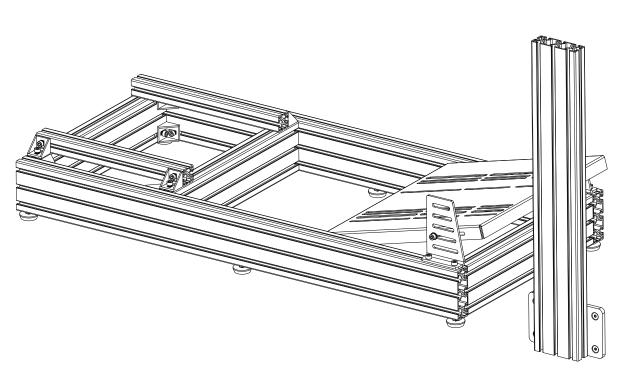

# STEP 8 2-40x120x750 16-M8 T-NUT 16-M8x20 2-MOUNTING PLATE x 2 **©** x 2

1-LABEL PLATE