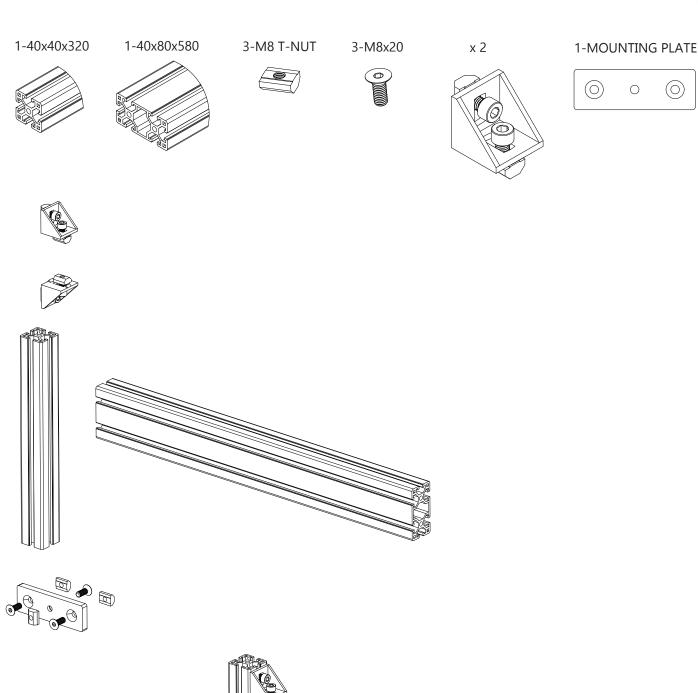

#### **NOTE:**

Leave screws loose enough to slide the T-Nuts into the aluminum extrusion profiles.

x 16

x 4 - TABS REMOVED

3-40x120x500

x 12

x 4 - TABS REMOVED

x 2

2-40x120x1200

6-M8 T-NUT

2-40x40x400

# STEP 8 2-40x120x750 16-M8 T-NUT 16-M8x20 2-MOUNTING PLATE x 2 **©** x 2

1-LABEL PLATE