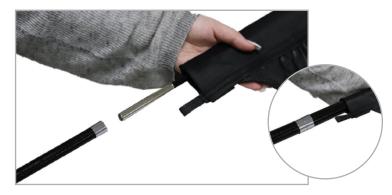

## FABRIC SIGN GUYS



Step 1: Unpack all the contents of the carry bag.



**Step 2:** Take the thinnest pole and begin to feed it through the sleeve of your Feather Flag, starting from the bottom.



**Step 3:** Once you have fully inserted the thinnest pole, connect the middle poles and continue feeding the poles through the sleeve. Repeat this process for the remaining pole.



**Step 4:** Loosen the butterfly screw allowing you to move the locking mechanism closer to the bottom of your flag. Then take the fabric loop and attach to the lock hook.



**Step 5:** Pull the flag down to the right tension and twist the butterfly screw to secure the lock in place.