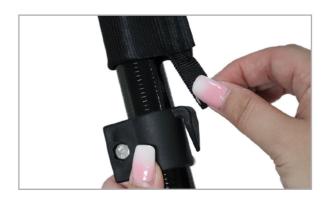

**Step 4:** Loosen the butterfly screw allowing you to move the locking mechanism closer to the bottom of your flag. Then take the fabric loop and attach to the lock hook.

**Step 5:** Pull the flag down to the right tension and twist the butterfly screw to secure the lock in place.