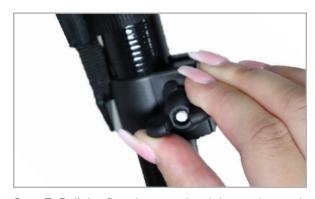

**Step 4:** Loosen the butterfly screw allowing you to move the locking mechanism closer to the bottom of your flag. Then take the fabric loop and attach to the lock hook.

**Step 5:** Pull the flag down to the right tension and twist the butterfly screw to secure the lock in place.