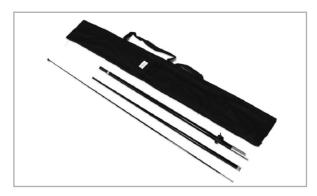

## FABRIC SIGN GUYS

Step 1: Unpack all the contents of the carry bag.

**Step 2:** Take the thinnest pole and begin to feed it through the sleeve of your Feather Flag, starting from the bottom.

**Step 3:** Once you have fully inserted the thinnest pole, connect the middle poles and continue feeding the poles through the sleeve. Repeat this process for the remaining pole.