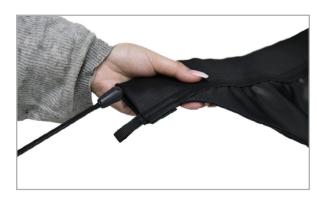

**Step 4:** Loosen the butterfly screw allowing you to move the locking mechanism closer to the bottom of your flag. Then take the fabric loop and attach to the lock hook.

**Step 5:** Pull the flag down to the right tension and twist the butterfly screw to secure the lock in place.