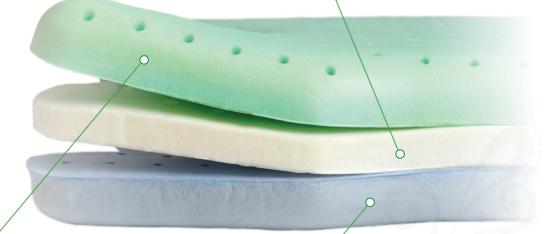

#### HERBAL GREEN TEA INFUSED MEMORY FOAM

- Infused with herbal green tea promoting the purest therapeutic sleep
- Natural ingredients can help relieve headaches and migraines
- Helps neutralize odors for lasting freshness
- Natural deodorizer that offers a pleasant scent

## MINT & BAMBOO INFUSED COOLING GEL MEMORY FOAM

- Infused with bamboo charcoal to absorb moisture such as sweat from the tight sealing of a CPAP mask.
- Infused with mint plant extract that provides soothing relief & calm to those users experiencing anxiety
- Blue cooling gel reduces perspiration and helps achieve the most comfortable sleep.

#### **VENTILATED MEMORY FOAM**

- Promotes air circulation
- Reduces moisture build up

HERBAL GREEN TEA INFUSED MEMORY FOAM EASY CARE 100% COTTON LUXURY REMOVABLE PILLOWCASE COOLING GEL INFUSED MEMORY FOAM