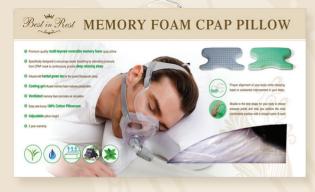

# BEST IN REST<sup>™</sup> MULTILAYERED MEMORY FOAM CPAP PILLOW

with herbal infusion is our promise & contribution to improving your sleep.

### www.BestInRest.com

This premium quality, reversible Memory Foam CPAP Pillow not only reduces mask leaks but also introduces a new level of comfort by incorporating aromatherapy within a pillow.

WITH THIS REVOLUTIONARY PILLOW YOU CAN REST ASSURED TO GET THE BEST NIGHT'S SLEEP!

#### MOULDS TO THE BEST SHAPE FOR YOUR BODY

Reduces pressure points & helps you achieve the most comfortable position for a straight spine & neck.

#### HERBAL GREEN TEA INFUSED MEMORY FOAM

- Infused with herbal green tea promoting the purest therapeutic sleep
- Natural ingredients can help relieve headaches and migraines
- Helps neutralize odors for lasting freshness
- Natural deodorizer that offers a pleasant scent

#### **IDEAL FOR SLEEPING IN MULTIPLE POSITIONS**

Specifically designed to encourage easier breathing by alleviating pressure from your mask to continuously give a deep relaxing sleep.

## MINT & BAMBOO INFUSED COOLING GEL MEMORY FOAM

- Infused with bamboo charcoal to absorb moisture such as sweat from the tight sealing of a CPAP mask.
- Infused with mint plant extract that provides soothing relief & calm to those users experiencing anxiety
- Blue cooling gel reduces perspiration and helps achieve the most comfortable sleep.

#### **VENTILATED MEMORY FOAM**

- Promotes air circulation
- Reduces moisture build up

HERBAL GREEN TEA INFUSED MEMORY FOAM EASY CARE 100% COTTON LUXURY REMOVABLE PILLOWCASE COOLING GEL INFUSED MEMORY FOAM