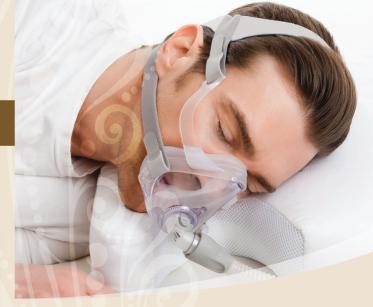

### www.BestInRest.com

This premium quality, reversible Memory Foam CPAP Pillow not only reduces mask leaks but also introduces a new level of comfort by incorporating aromatherapy within a pillow.

WITH THIS REVOLUTIONARY PILLOW YOU CAN REST ASSURED TO GET THE BEST NIGHT'S SLEEP!

#### **IDEAL FOR SLEEPING IN MULTIPLE POSITIONS**

Specifically designed to encourage easier breathing by alleviating pressure from your mask to continuously give a deep relaxing sleep.