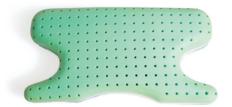

# BEST IN REST<sup>™</sup> MULTILAYERED MEMORY FOAM CPAP PILLOW

with herbal infusion is our promise & contribution to improving your sleep.

#### HERBAL GREEN TEA INFUSED MEMORY FOAM

- Infused with herbal green tea promoting the purest therapeutic sleep
- Natural ingredients can help relieve headaches and migraines
- Helps neutralize odors for lasting freshness
- Natural deodorizer that offers a pleasant scent

#### **VENTILATED MEMORY FOAM**

- Promotes air circulation
- Reduces moisture build up

HERBAL GREEN TEA INFUSED MEMORY FOAM EASY CARE 100% COTTON LUXURY REMOVABLE PILLOWCASE COOLING GEL INFUSED MEMORY FOAM